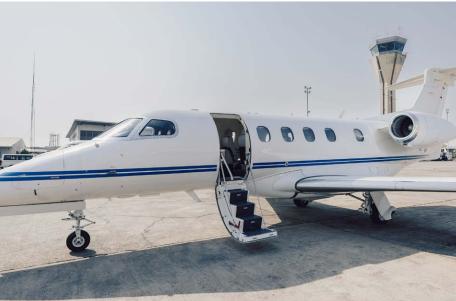

## Interior

| NUMBER OF PASSENGERS           | Eight (8) + One (1) Belted Lavatory |
|--------------------------------|-------------------------------------|
| FORWARD CABIN<br>CONFIGURATION | Two (2) Place Fwd Side-Facing Divan |
| MID CABIN CONFIGURATION        | Four (4) Place Club Seats           |
| AFT CABIN CONFIGURATION        | Two (2) Place Fwd Facing Seats      |
| LAVATORY LOCATION(S)           | Aft (Belted Lav)                    |