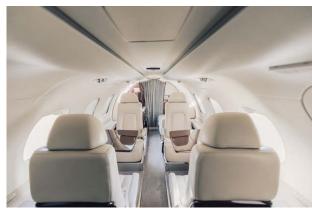

## Interior

| NUMBER OF PASSENGERS           | Eight (8) + One (1) Belted Lavatory |
|--------------------------------|-------------------------------------|
| FORWARD CABIN<br>CONFIGURATION | Two (2) Place Fwd Side-Facing Divan |
| MID CABIN CONFIGURATION        | Four (4) Place Club Seats           |
| AFT CABIN CONFIGURATION        | Two (2) Place Fwd Facing Seats      |
| LAVATORY LOCATION(S)           | Aft (Belted Lav)                    |