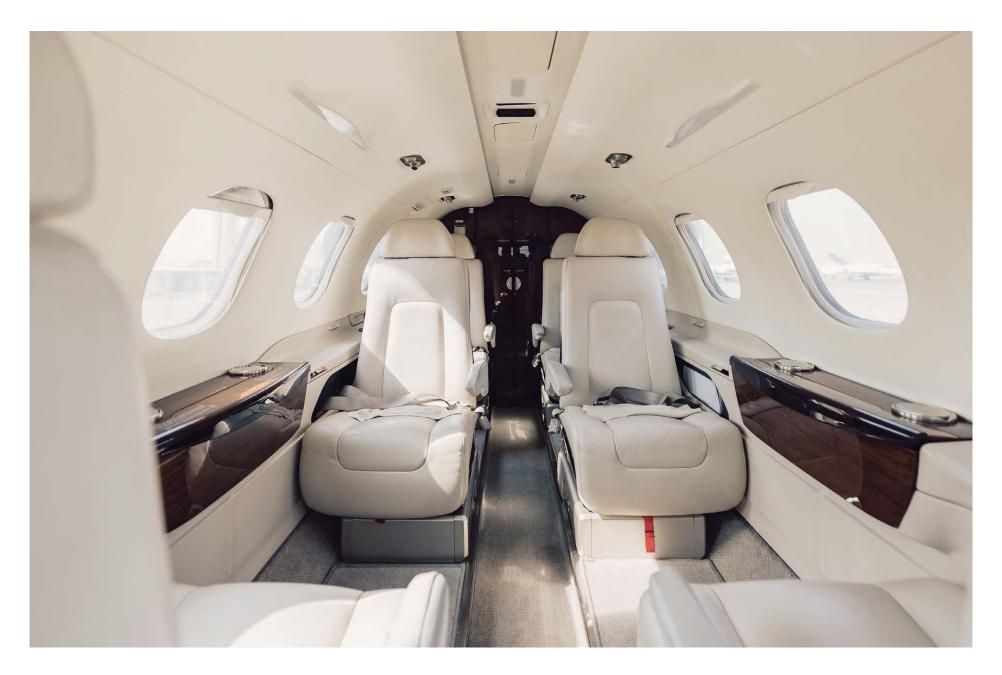

## Interior

| NUMBER OF PASSENGERS           | Eight (8) + One (1) Belted Lavatory |
|--------------------------------|-------------------------------------|
| FORWARD CABIN<br>CONFIGURATION | Two (2) Place Fwd Side-Facing Divan |
| MID CABIN CONFIGURATION        | Four (4) Place Club Seats           |
| AFT CABIN CONFIGURATION        | Two (2) Place Fwd Facing Seats      |
| LAVATORY LOCATION(S)           | Aft (Belted Lav)                    |