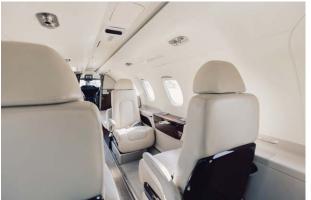

## Interior

| NUMBER OF PASSENGERS           | Eight (8) + One (1) Belted Lavatory |
|--------------------------------|-------------------------------------|
| FORWARD CABIN<br>CONFIGURATION | Two (2) Place Fwd Side-Facing Divan |
| MID CABIN CONFIGURATION        | Four (4) Place Club Seats           |
| AFT CABIN CONFIGURATION        | Two (2) Place Fwd Facing Seats      |
| LAVATORY LOCATION(S)           | Aft (Belted Lav)                    |