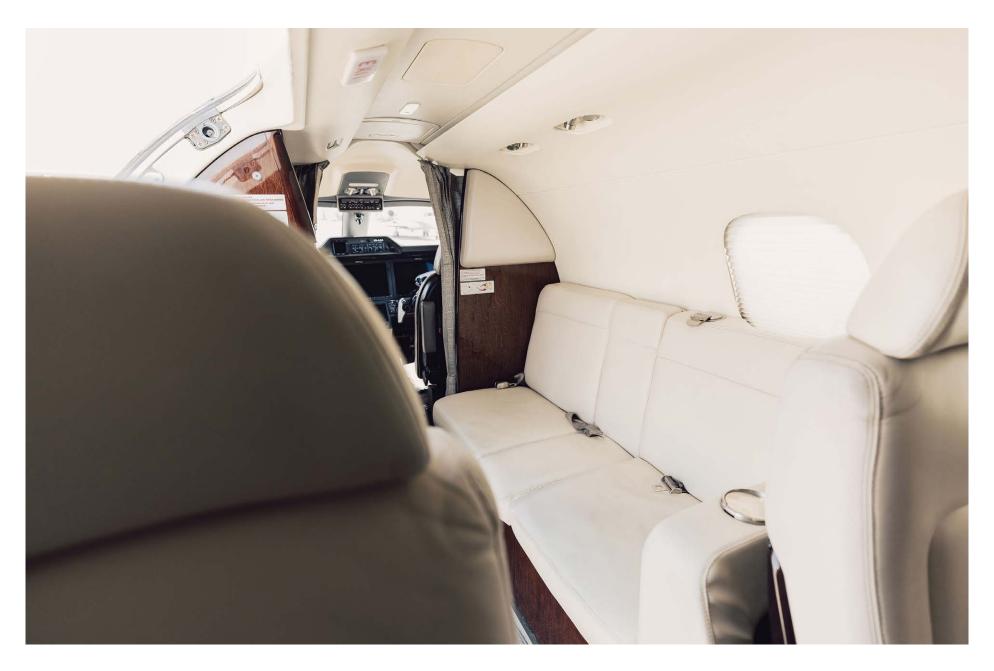

## Interior

| NUMBER OF PASSENGERS           | Eight (8) + One (1) Belted Lavatory |
|--------------------------------|-------------------------------------|
| FORWARD CABIN<br>CONFIGURATION | Two (2) Place Fwd Side-Facing Divan |
| MID CABIN CONFIGURATION        | Four (4) Place Club Seats           |
| AFT CABIN CONFIGURATION        | Two (2) Place Fwd Facing Seats      |
| LAVATORY LOCATION(S)           | Aft (Belted Lav)                    |