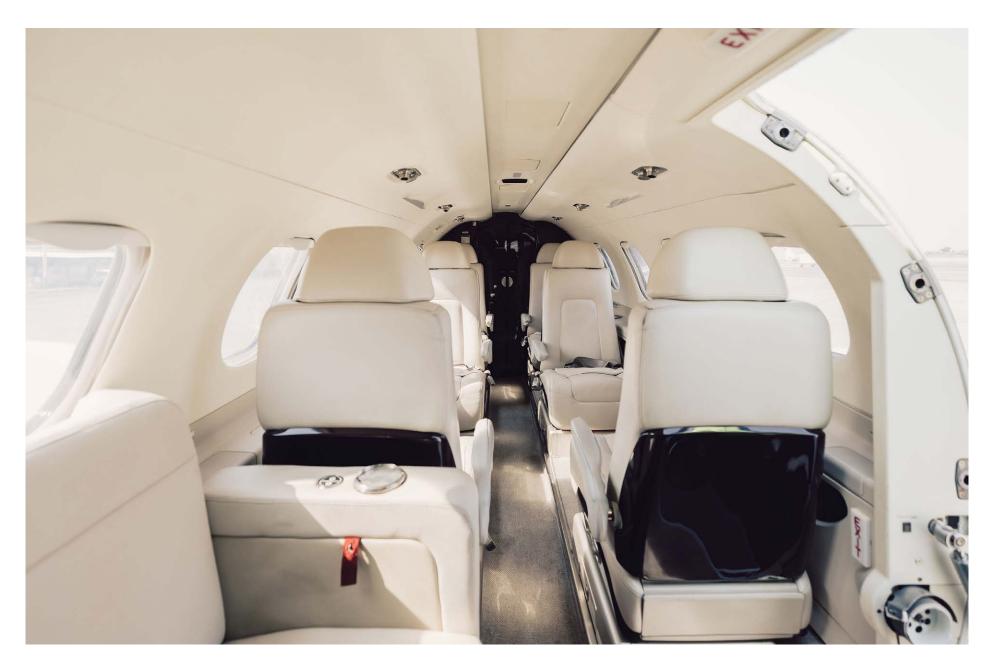

## Interior

| NUMBER OF PASSENGERS           | Eight (8) + One (1) Belted Lavatory |
|--------------------------------|-------------------------------------|
| FORWARD CABIN<br>CONFIGURATION | Two (2) Place Fwd Side-Facing Divan |
| MID CABIN CONFIGURATION        | Four (4) Place Club Seats           |
| AFT CABIN CONFIGURATION        | Two (2) Place Fwd Facing Seats      |
| LAVATORY LOCATION(S)           | Aft (Belted Lav)                    |