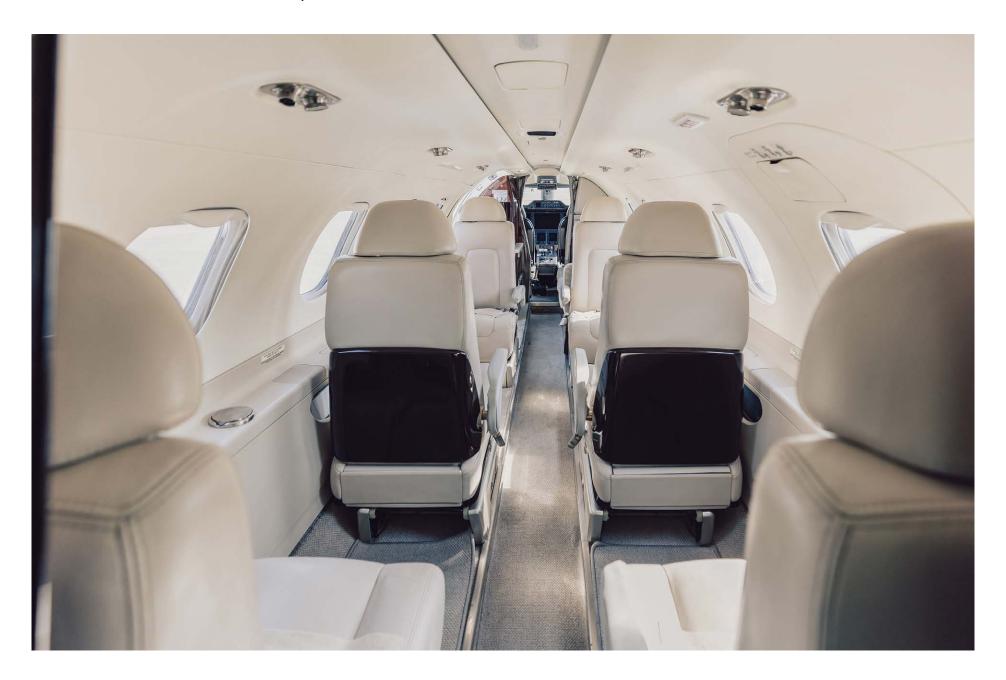

## Interior

| NUMBER OF PASSENGERS           | Eight (8) + One (1) Belted Lavatory |
|--------------------------------|-------------------------------------|
| FORWARD CABIN<br>CONFIGURATION | Two (2) Place Fwd Side-Facing Divan |
| MID CABIN CONFIGURATION        | Four (4) Place Club Seats           |
| AFT CABIN CONFIGURATION        | Two (2) Place Fwd Facing Seats      |
| LAVATORY LOCATION(S)           | Aft (Belted Lav)                    |