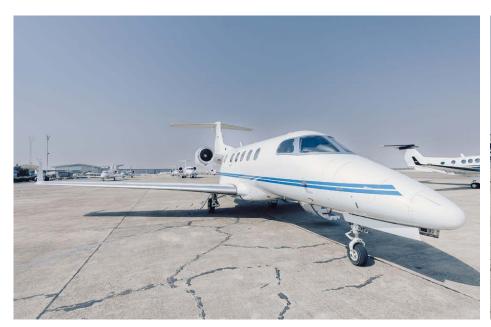

## Exterior

| BASE PAINT COLOR(S) | White |
|---------------------|-------|
| STRIPE COLOR(S)     | Blue  |