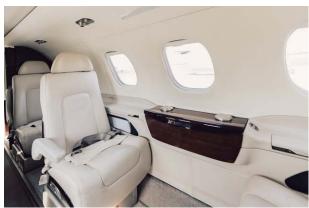

## Interior

| NUMBER OF PASSENGERS           | Eight (8) + One (1) Belted Lavatory |
|--------------------------------|-------------------------------------|
| FORWARD CABIN<br>CONFIGURATION | Two (2) Place Fwd Side-Facing Divan |
| MID CABIN CONFIGURATION        | Four (4) Place Club Seats           |
| AFT CABIN CONFIGURATION        | Two (2) Place Fwd Facing Seats      |
| LAVATORY LOCATION(S)           | Aft (Belted Lav)                    |