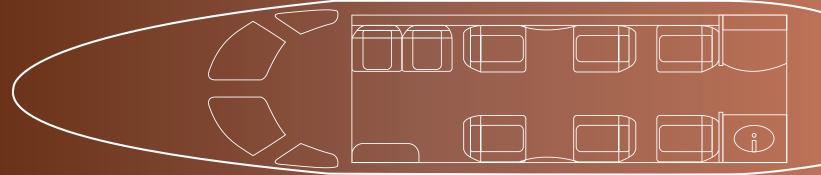

## Interior

| NUMBER OF PASSENGERS           | Eight (8) + One (1) Belted Lavatory |
|--------------------------------|-------------------------------------|
| FORWARD CABIN<br>CONFIGURATION | Two (2) Place Fwd Side-Facing Divan |
| MID CABIN CONFIGURATION        | Four (4) Place Club Seats           |
| AFT CABIN CONFIGURATION        | Two (2) Place Fwd Facing Seats      |
| LAVATORY LOCATION(S)           | Aft (Belted Lav)                    |

# Floorplan

Specifications and/or descriptions are provided as introductory information only and do not constitute representations or warranties. Verification of specifications remain the sole responsibility of purchaser. Photographs and images may have been modified to remove logos registration marks, or other identifying information to protect the privacy of the Aircraft's current owner. The Aircraft is subject to prior sale, lease, and/or removal from the market without prior notice.