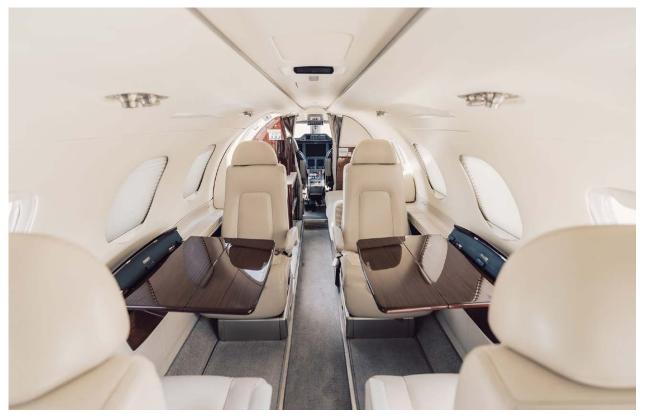

## Interior

| NUMBER OF PASSENGERS           | Eight (8) + One (1) Belted Lavatory |
|--------------------------------|-------------------------------------|
| FORWARD CABIN<br>CONFIGURATION | Two (2) Place Fwd Side-Facing Divan |
| MID CABIN CONFIGURATION        | Four (4) Place Club Seats           |
| AFT CABIN CONFIGURATION        | Two (2) Place Fwd Facing Seats      |
| LAVATORY LOCATION(S)           | Aft (Belted Lav)                    |