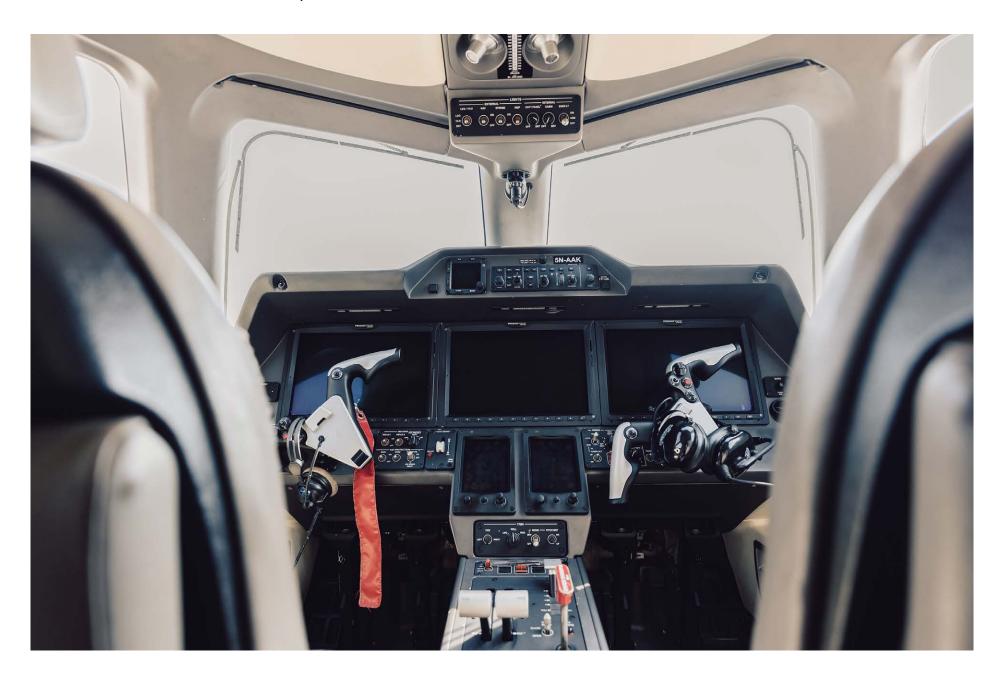

## **Avionics**

| Type of unit                               | Qty    | Description        |
|--------------------------------------------|--------|--------------------|
| EFIS (ELECTRONIC FLIGHT INSTRUMENT SYSTEM) | Triple | Garmin GDU-1400W   |
| GPS (GLOBAL POSITIONING SYSTEM)            | Single | Garmin GIA 63W     |
| NAV (NAVIGATION RADIO)                     | Single | Garmin GIA 63W     |
| DME (DISTANCE MEASURING EQUIPMENT)         | Single | Bendix King KN63   |
| ADF (AUTOMATIC DIRECTION FINDER)           | Single | Collins ADF-462    |
| VHF COM (VERY HIGH FREQ. COMMUNICATIONS)   | Dual   | Garmin GDR66       |
| HF COM (HIGH FREQ.<br>COMMUNICATIONS)      | Single | Honeywell PS-440   |
| SATCOM (SATELLITE<br>COMMUNICATIONS)       | Single | Garmin GSR 56      |
| WRADAR (WEATHER RADAR)                     | Single | Garmin GWX-70      |
| RADIO ALT (RADIO ALTIMETER)                | Single | Honeywell KRA-405B |
| XPNDR (TRANSPONDER)                        | Dual   | L3 Harris NXT-600  |

| Type of unit                              | Qty    | Description           |
|-------------------------------------------|--------|-----------------------|
| TCAS (TRAFFIC COLLISION AVOIDANCE SYSTEM) | Single | L3 Harris TCAS 3000SP |
| CVR (COCKPIT VOICE RECORDER)              | Single | L3 Harris FA5000      |
| FDR (FLIGHT DATA RECORDER)                | Single | L3 Harris FA2100      |
| ELT (EMERGENCY LOCATOR TRANSMITTER)       | Single | Kannad 406 AF         |