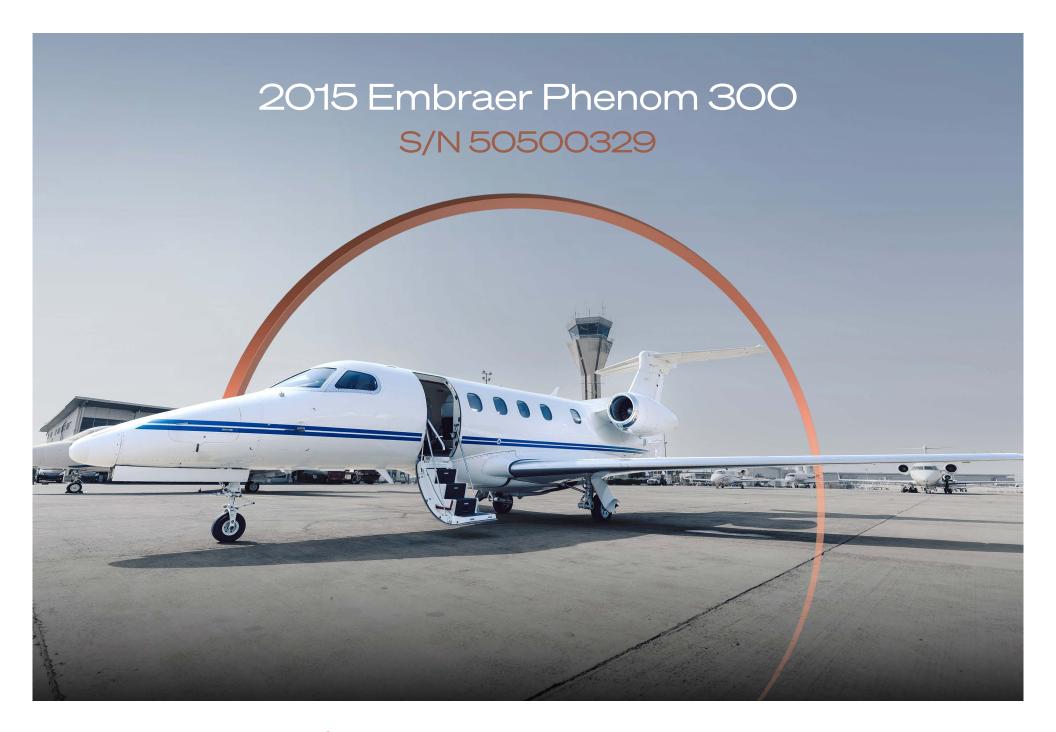

## Exterior

| BASE PAINT COLOR(S) | White |
|---------------------|-------|
| STRIPE COLOR(S)     | Blue  |