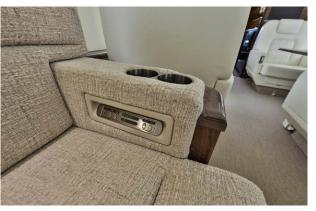

## Interior

| NUMBER OF PASSENGERS           | Eighteen (18)                                               |
|--------------------------------|-------------------------------------------------------------|
| GALLEY LOCATION                | Forward                                                     |
| FORWARD CABIN<br>CONFIGURATION | Four (4) Place Double Club                                  |
| FORWARD MID<br>CONFIGURATION   | Dual Facing Divans                                          |
| AFT MID CABIN<br>CONFIGURATION | Four (4) Place Conference Group Opposite Two (2) Place Club |
| AFT CABIN CONFIGURATION        | Dual Facing Divans                                          |
| LAVATORY LOCATION(S)           | Aft Executive                                               |
| LAST REFURBISHED DATE          | 2022                                                        |