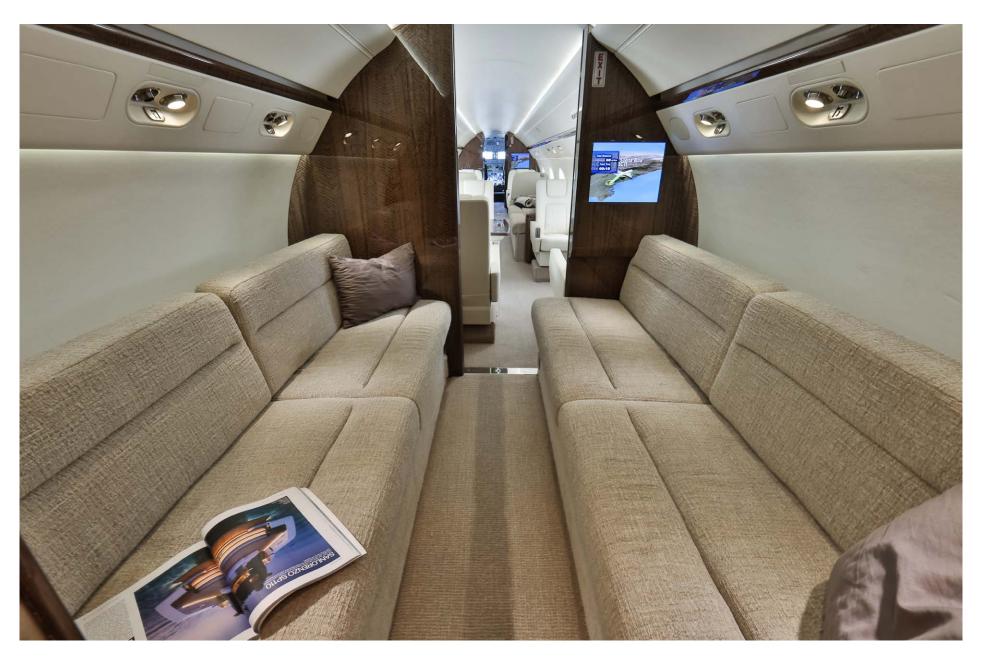

## Interior

| NUMBER OF PASSENGERS           | Eighteen (18)                                               |
|--------------------------------|-------------------------------------------------------------|
| GALLEY LOCATION                | Forward                                                     |
| FORWARD CABIN<br>CONFIGURATION | Four (4) Place Double Club                                  |
| FORWARD MID<br>CONFIGURATION   | Dual Facing Divans                                          |
| AFT MID CABIN<br>CONFIGURATION | Four (4) Place Conference Group Opposite Two (2) Place Club |
| AFT CABIN CONFIGURATION        | Dual Facing Divans                                          |
| LAVATORY LOCATION(S)           | Aft Executive                                               |
| LAST REFURBISHED DATE          | 2022                                                        |