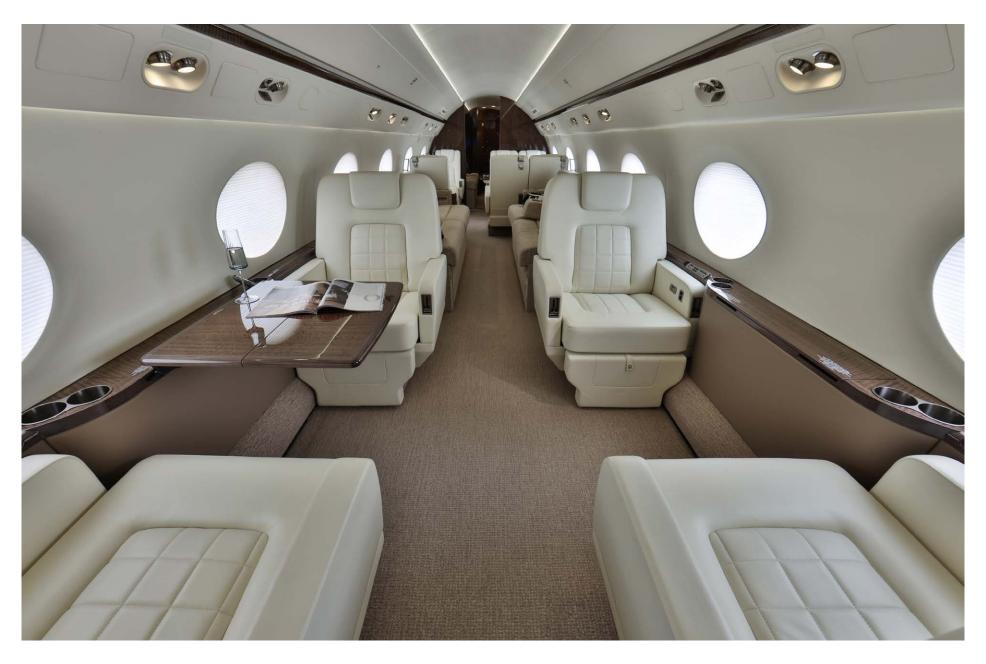

## Interior

| NUMBER OF PASSENGERS           | Eighteen (18)                                               |
|--------------------------------|-------------------------------------------------------------|
| GALLEY LOCATION                | Forward                                                     |
| FORWARD CABIN<br>CONFIGURATION | Four (4) Place Double Club                                  |
| FORWARD MID<br>CONFIGURATION   | Dual Facing Divans                                          |
| AFT MID CABIN<br>CONFIGURATION | Four (4) Place Conference Group Opposite Two (2) Place Club |
| AFT CABIN CONFIGURATION        | Dual Facing Divans                                          |
| LAVATORY LOCATION(S)           | Aft Executive                                               |
| LAST REFURBISHED DATE          | 2022                                                        |