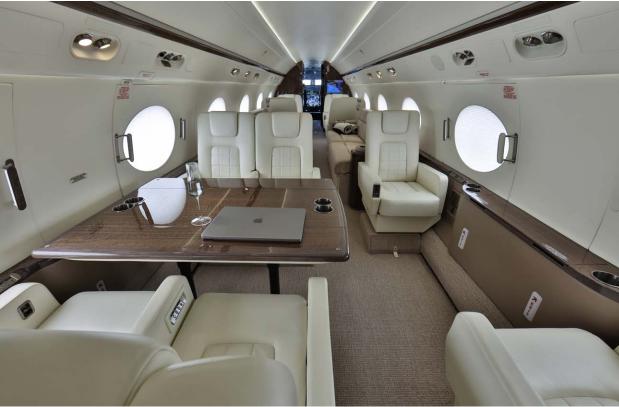

## Interior

| NUMBER OF PASSENGERS           | Eighteen (18)                                               |
|--------------------------------|-------------------------------------------------------------|
| GALLEY LOCATION                | Forward                                                     |
| FORWARD CABIN<br>CONFIGURATION | Four (4) Place Double Club                                  |
| FORWARD MID<br>CONFIGURATION   | Dual Facing Divans                                          |
| AFT MID CABIN<br>CONFIGURATION | Four (4) Place Conference Group Opposite Two (2) Place Club |
| AFT CABIN CONFIGURATION        | Dual Facing Divans                                          |
| LAVATORY LOCATION(S)           | Aft Executive                                               |
| LAST REFURBISHED DATE          | 2022                                                        |