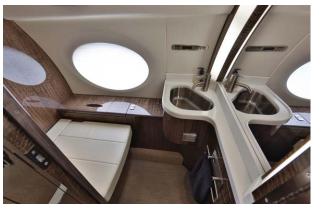

## Interior

| NUMBER OF PASSENGERS           | Eighteen (18)                                               |
|--------------------------------|-------------------------------------------------------------|
| GALLEY LOCATION                | Forward                                                     |
| FORWARD CABIN<br>CONFIGURATION | Four (4) Place Double Club                                  |
| FORWARD MID<br>CONFIGURATION   | Dual Facing Divans                                          |
| AFT MID CABIN<br>CONFIGURATION | Four (4) Place Conference Group Opposite Two (2) Place Club |
| AFT CABIN CONFIGURATION        | Dual Facing Divans                                          |
| LAVATORY LOCATION(S)           | Aft Executive                                               |
| LAST REFURBISHED DATE          | 2022                                                        |