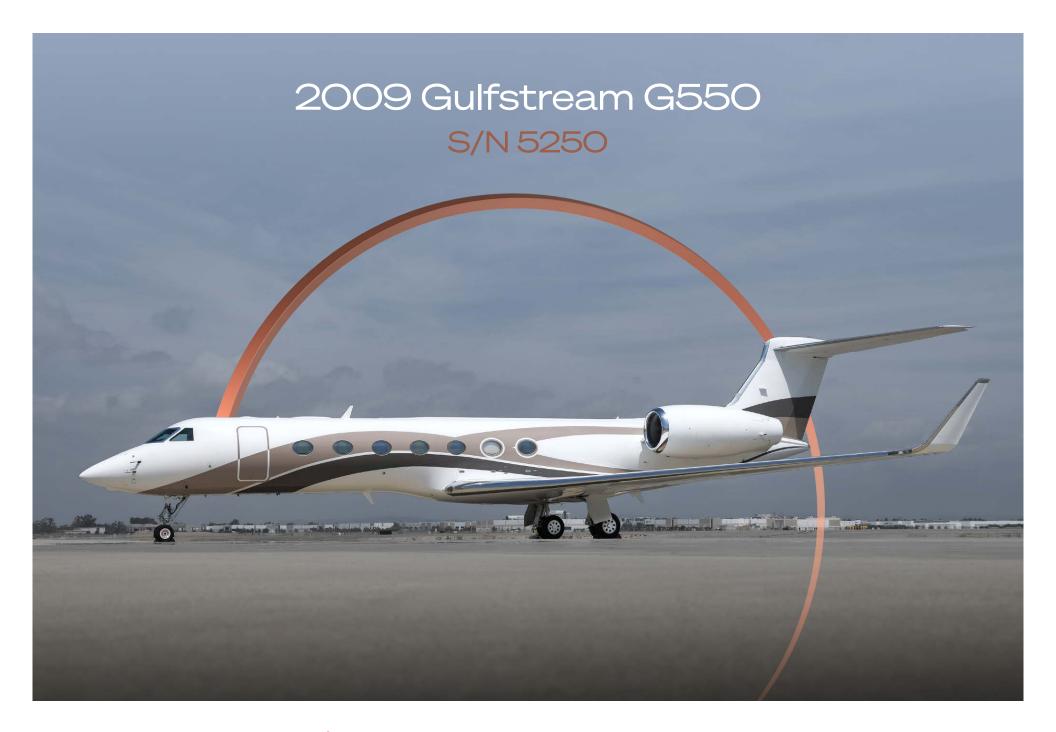

### Exterior

| BASE PAINT COLOR        | Matterhorn White |
|-------------------------|------------------|
| STRIPE COLORS           | Gold and Brown   |
| LAST REFURBISHMENT DATE | 2022             |