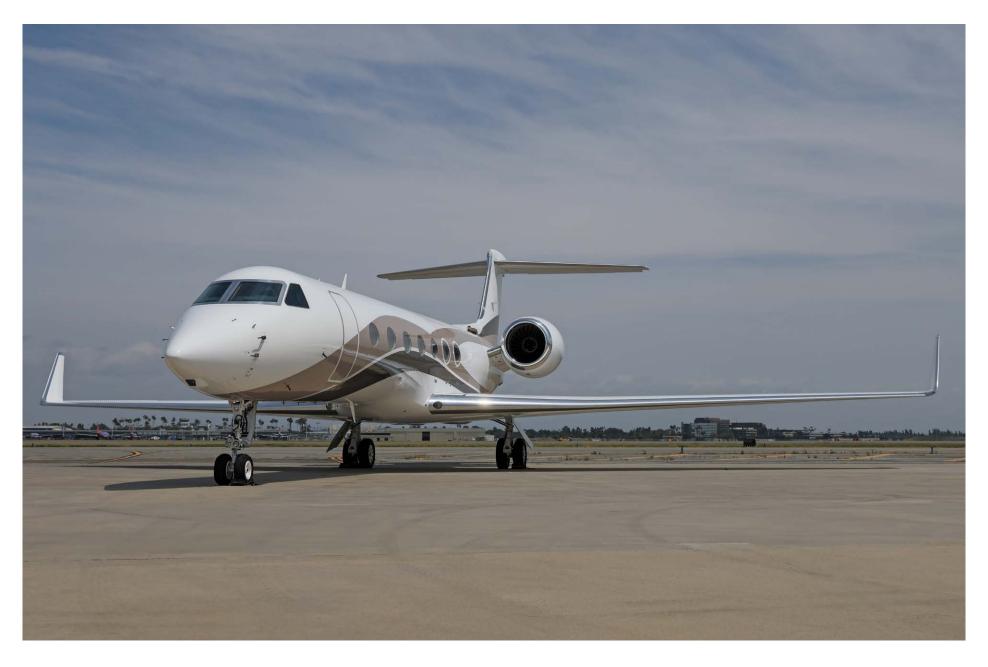

### Exterior

| BASE PAINT COLOR        | Matterhorn White |
|-------------------------|------------------|
| STRIPE COLORS           | Gold and Brown   |
| LAST REFURBISHMENT DATE | 2022             |