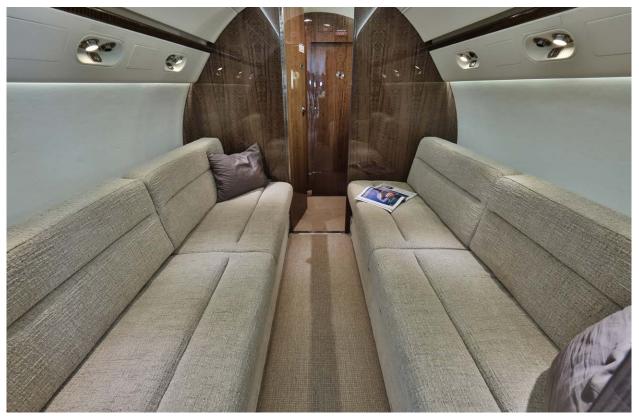

## Interior

| NUMBER OF PASSENGERS           | Eighteen (18)                                               |
|--------------------------------|-------------------------------------------------------------|
| GALLEY LOCATION                | Forward                                                     |
| FORWARD CABIN<br>CONFIGURATION | Four (4) Place Double Club                                  |
| FORWARD MID<br>CONFIGURATION   | Dual Facing Divans                                          |
| AFT MID CABIN<br>CONFIGURATION | Four (4) Place Conference Group Opposite Two (2) Place Club |
| AFT CABIN CONFIGURATION        | Dual Facing Divans                                          |
| LAVATORY LOCATION(S)           | Aft Executive                                               |
| LAST REFURBISHED DATE          | 2022                                                        |