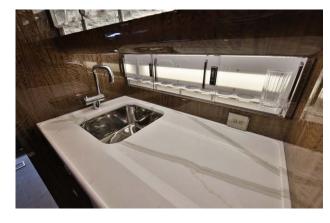

## Interior

| NUMBER OF PASSENGERS           | Eighteen (18)                                               |
|--------------------------------|-------------------------------------------------------------|
| GALLEY LOCATION                | Forward                                                     |
| FORWARD CABIN<br>CONFIGURATION | Four (4) Place Double Club                                  |
| FORWARD MID<br>CONFIGURATION   | Dual Facing Divans                                          |
| AFT MID CABIN<br>CONFIGURATION | Four (4) Place Conference Group Opposite Two (2) Place Club |
| AFT CABIN CONFIGURATION        | Dual Facing Divans                                          |
| LAVATORY LOCATION(S)           | Aft Executive                                               |
| LAST REFURBISHED DATE          | 2022                                                        |