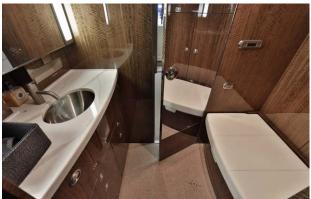

## Interior

| NUMBER OF PASSENGERS           | Eighteen (18)                                               |
|--------------------------------|-------------------------------------------------------------|
| GALLEY LOCATION                | Forward                                                     |
| FORWARD CABIN<br>CONFIGURATION | Four (4) Place Double Club                                  |
| FORWARD MID<br>CONFIGURATION   | Dual Facing Divans                                          |
| AFT MID CABIN<br>CONFIGURATION | Four (4) Place Conference Group Opposite Two (2) Place Club |
| AFT CABIN CONFIGURATION        | Dual Facing Divans                                          |
| LAVATORY LOCATION(S)           | Aft Executive                                               |
| LAST REFURBISHED DATE          | 2022                                                        |