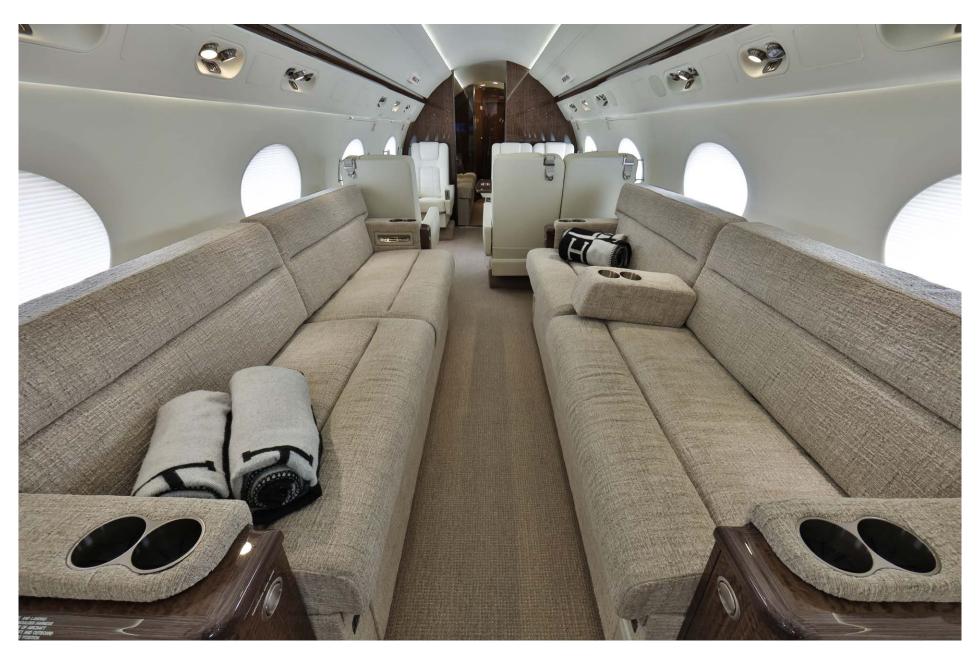

## Interior

| NUMBER OF PASSENGERS           | Eighteen (18)                                               |
|--------------------------------|-------------------------------------------------------------|
| GALLEY LOCATION                | Forward                                                     |
| FORWARD CABIN<br>CONFIGURATION | Four (4) Place Double Club                                  |
| FORWARD MID<br>CONFIGURATION   | Dual Facing Divans                                          |
| AFT MID CABIN<br>CONFIGURATION | Four (4) Place Conference Group Opposite Two (2) Place Club |
| AFT CABIN CONFIGURATION        | Dual Facing Divans                                          |
| LAVATORY LOCATION(S)           | Aft Executive                                               |
| LAST REFURBISHED DATE          | 2022                                                        |