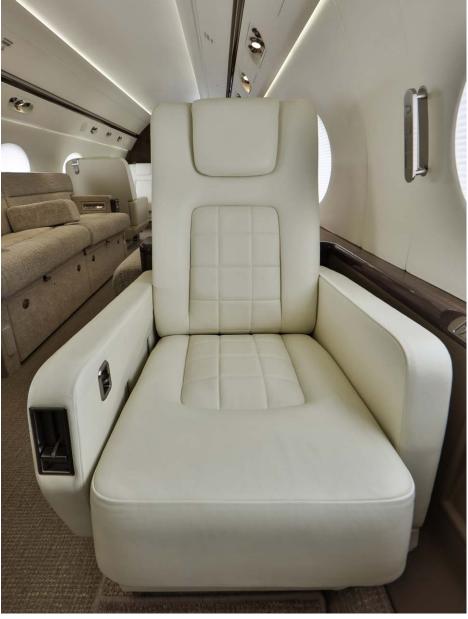

## Interior

| NUMBER OF PASSENGERS           | Eighteen (18)                                               |
|--------------------------------|-------------------------------------------------------------|
| GALLEY LOCATION                | Forward                                                     |
| FORWARD CABIN<br>CONFIGURATION | Four (4) Place Double Club                                  |
| FORWARD MID<br>CONFIGURATION   | Dual Facing Divans                                          |
| AFT MID CABIN<br>CONFIGURATION | Four (4) Place Conference Group Opposite Two (2) Place Club |
| AFT CABIN CONFIGURATION        | Dual Facing Divans                                          |
| LAVATORY LOCATION(S)           | Aft Executive                                               |
| LAST REFURBISHED DATE          | 2022                                                        |