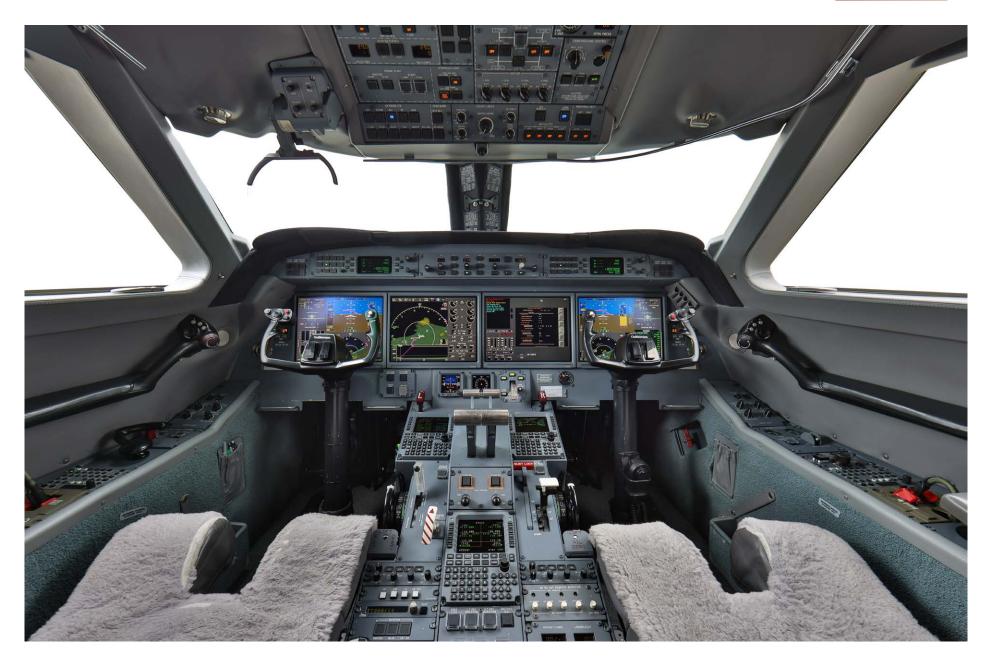

### **Avionics**

| Type of unit                               | Qty    | Description                   |
|--------------------------------------------|--------|-------------------------------|
| EFIS (ELECTRONIC FLIGHT INSTRUMENT SYSTEM) | Four   | Honeywell DU-1310             |
| CDU (CENTRAL DISPLAY UNIT)                 | Triple | Honeywell MC-850              |
| IRS (INERTIAL REFERENCE SYSTEM)            | Triple | Honeywell LASEREF VI          |
| GPS (GLOBAL POSITIONING SYSTEM)            | Dual   | Honeywell Integrated          |
| FGP (FLIGHT GUIDANCE PANEL)                | Single | Honeywell GP-500              |
| EVS (ENHANCED VISION SYSTEM)               | Single | Kollsman EVS                  |
| DME (DISTANCE MEASURING EQUIPMENT)         | Dual   | Honeywell DM-855              |
| MRC (MODULAR RADIO CABINETS)               | Dual   | Honeywell MRC-855A            |
| MAU (MODULAR AVIONICS UNITS)               | Triple | Honeywell MAU-913             |
| VHF COM (VERY HIGH FREQ. COMMUNICATIONS)   | Triple | Honeywell TR-865A  <br>NAVCOM |
| HF COM (HIGH FREQ.<br>COMMUNICATIONS)      | Dual   | Collins HF-9034A              |
| SATCOM (SATELLITE<br>COMMUNICATIONS)       | Single | Honeywell                     |
| ADU (AIR DATA UNIT)                        | Triple | Honeywell AZ-200              |
| WRADAR (WEATHER RADAR)                     | Single | Honeywell WU-880              |
| RADAR ALT (RADAR ALTIMETER)                | Dual   | Honeywell                     |
| XPNDR (TRANSPONDER)                        | Dual   | Honeywell XS-858B             |

| Type of unit                              | Qty    | Description                |
|-------------------------------------------|--------|----------------------------|
| TCAS (TRAFFIC COLLISION AVOIDANCE SYSTEM) | Single | Honeywell RT-9510          |
| CVR (COCKPIT VOICE RECORDER)              | Single | Universal Avionics CVR-120 |
| FDR (FLIGHT DATA RECORDER)                | Single | Honeywell AR-256           |
| ELT (EMERGENCY LOCATOR<br>TRANSMITTER)    | Single | Artex                      |