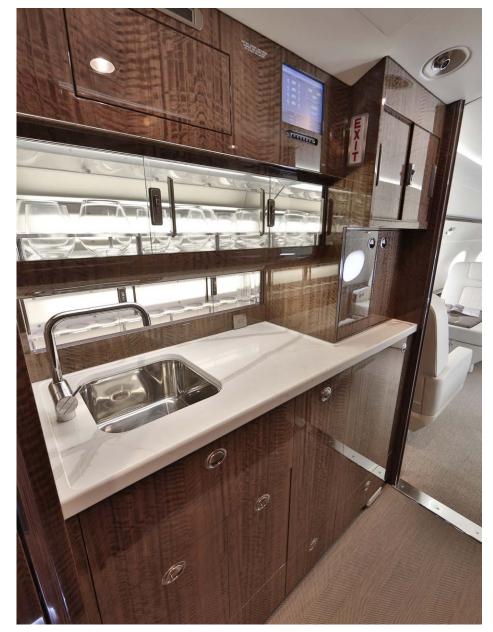

## Interior

| NUMBER OF PASSENGERS           | Eighteen (18)                                               |
|--------------------------------|-------------------------------------------------------------|
| GALLEY LOCATION                | Forward                                                     |
| FORWARD CABIN<br>CONFIGURATION | Four (4) Place Double Club                                  |
| FORWARD MID<br>CONFIGURATION   | Dual Facing Divans                                          |
| AFT MID CABIN<br>CONFIGURATION | Four (4) Place Conference Group Opposite Two (2) Place Club |
| AFT CABIN CONFIGURATION        | Dual Facing Divans                                          |
| LAVATORY LOCATION(S)           | Aft Executive                                               |
| LAST REFURBISHED DATE          | 2022                                                        |