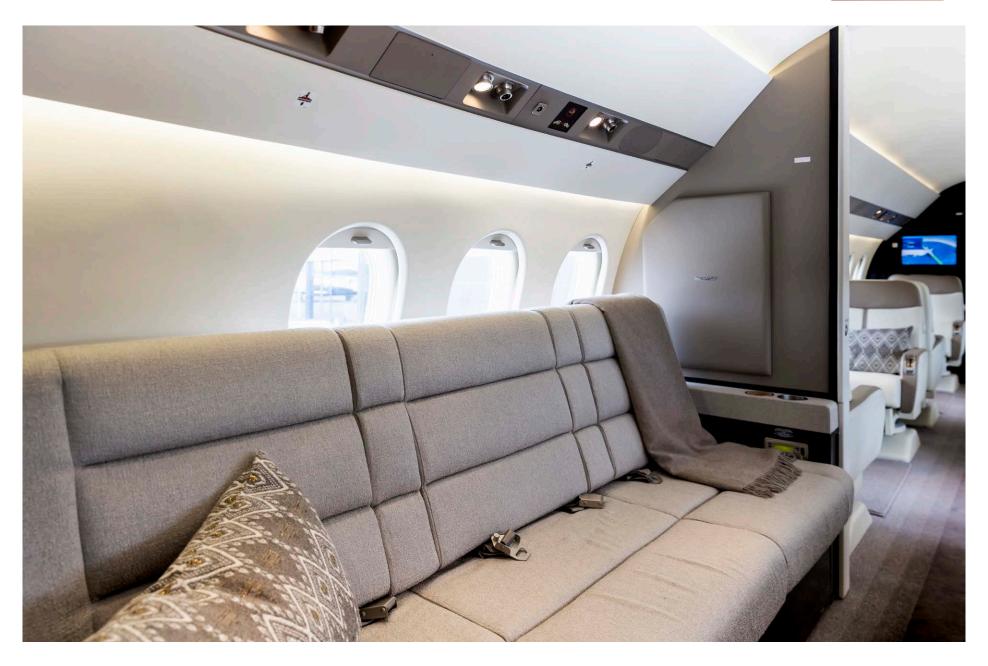

## Interior

| NUMBER OF PASSENGERS           | Fourteen (14)                           |
|--------------------------------|-----------------------------------------|
| GALLEY LOCATION                | Fwd                                     |
| FORWARD CABIN<br>CONFIGURATION | Four (4) Place Executive Club           |
| MID CABIN CONFIGURATION        | Four (4) Place Executive Club           |
| AFT CABIN CONFIGURATION        | Dual (3) Place Divans                   |
| LAVATORY LOCATION              | Aft fully enclosed Lav                  |
| JUMPSEAT                       | Yes                                     |
| GALLEY EQUIPMENT:              | Microwave, High Temp Over, Coffee Maker |