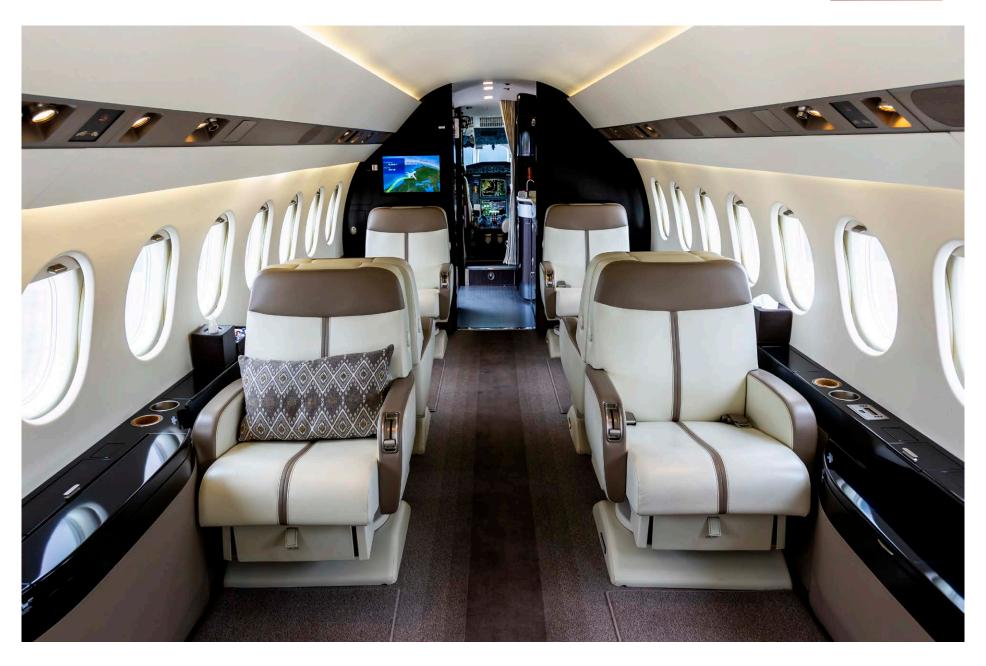

## Interior

| NUMBER OF PASSENGERS           | Fourteen (14)                           |
|--------------------------------|-----------------------------------------|
| GALLEY LOCATION                | Fwd                                     |
| FORWARD CABIN<br>CONFIGURATION | Four (4) Place Executive Club           |
| MID CABIN CONFIGURATION        | Four (4) Place Executive Club           |
| AFT CABIN CONFIGURATION        | Dual (3) Place Divans                   |
| LAVATORY LOCATION              | Aft fully enclosed Lav                  |
| JUMPSEAT                       | Yes                                     |
| GALLEY EQUIPMENT:              | Microwave, High Temp Over, Coffee Maker |