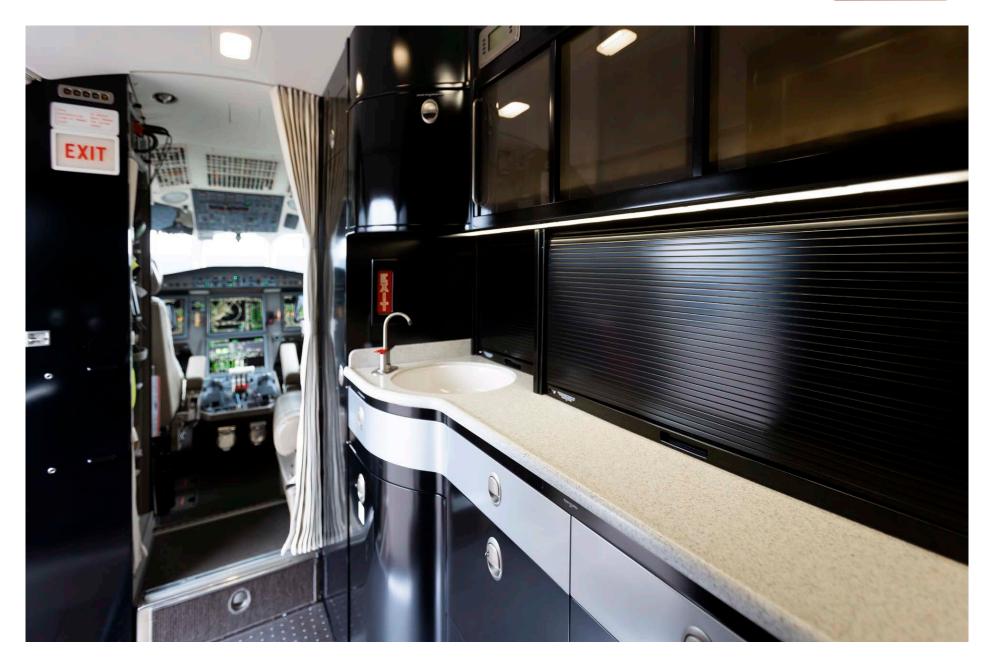

## Interior

| NUMBER OF PASSENGERS           | Fourteen (14)                           |
|--------------------------------|-----------------------------------------|
| GALLEY LOCATION                | Fwd                                     |
| FORWARD CABIN<br>CONFIGURATION | Four (4) Place Executive Club           |
| MID CABIN CONFIGURATION        | Four (4) Place Executive Club           |
| AFT CABIN CONFIGURATION        | Dual (3) Place Divans                   |
| LAVATORY LOCATION              | Aft fully enclosed Lav                  |
| JUMPSEAT                       | Yes                                     |
| GALLEY EQUIPMENT:              | Microwave, High Temp Over, Coffee Maker |