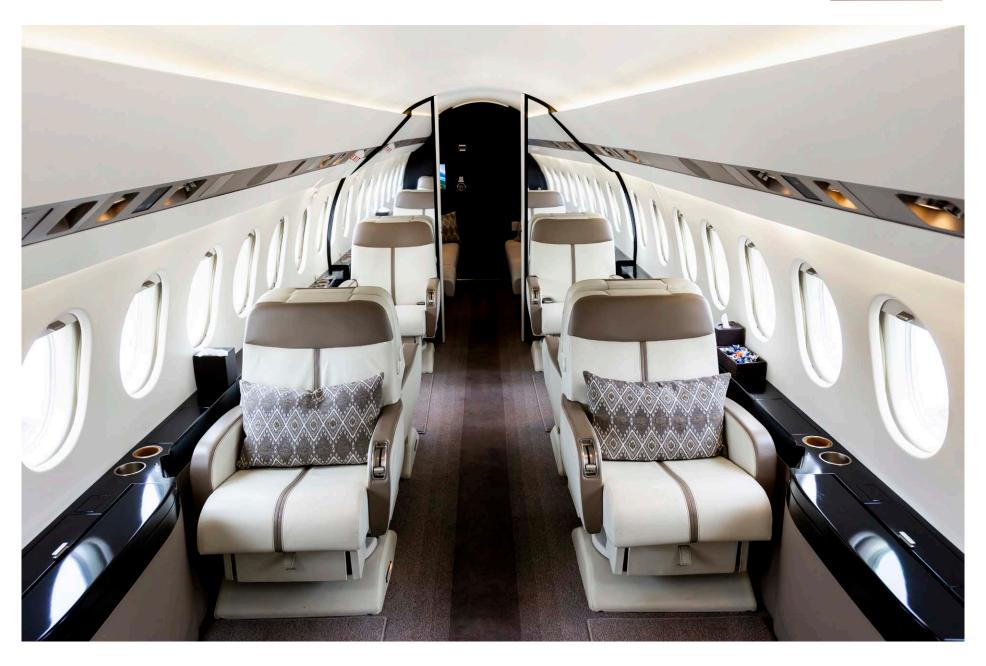

## Interior

| NUMBER OF PASSENGERS           | Fourteen (14)                           |
|--------------------------------|-----------------------------------------|
| GALLEY LOCATION                | Fwd                                     |
| FORWARD CABIN<br>CONFIGURATION | Four (4) Place Executive Club           |
| MID CABIN CONFIGURATION        | Four (4) Place Executive Club           |
| AFT CABIN CONFIGURATION        | Dual (3) Place Divans                   |
| LAVATORY LOCATION              | Aft fully enclosed Lav                  |
| JUMPSEAT                       | Yes                                     |
| GALLEY EQUIPMENT:              | Microwave, High Temp Over, Coffee Maker |