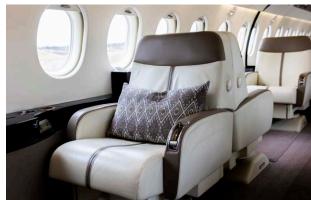

## Interior

| NUMBER OF PASSENGERS           | Fourteen (14)                           |
|--------------------------------|-----------------------------------------|
| GALLEY LOCATION                | Fwd                                     |
| FORWARD CABIN<br>CONFIGURATION | Four (4) Place Executive Club           |
| MID CABIN CONFIGURATION        | Four (4) Place Executive Club           |
| AFT CABIN CONFIGURATION        | Dual (3) Place Divans                   |
| LAVATORY LOCATION              | Aft fully enclosed Lav                  |
| JUMPSEAT                       | Yes                                     |
| GALLEY EQUIPMENT:              | Microwave, High Temp Over, Coffee Maker |