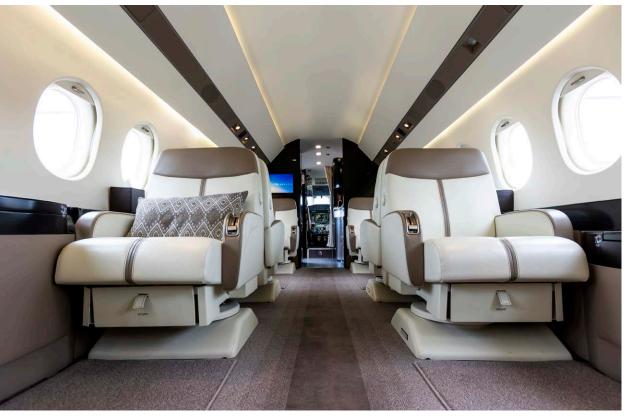

## Interior

| NUMBER OF PASSENGERS           | Fourteen (14)                           |
|--------------------------------|-----------------------------------------|
| GALLEY LOCATION                | Fwd                                     |
| FORWARD CABIN<br>CONFIGURATION | Four (4) Place Executive Club           |
| MID CABIN CONFIGURATION        | Four (4) Place Executive Club           |
| AFT CABIN CONFIGURATION        | Dual (3) Place Divans                   |
| LAVATORY LOCATION              | Aft fully enclosed Lav                  |
| JUMPSEAT                       | Yes                                     |
| GALLEY EQUIPMENT:              | Microwave, High Temp Over, Coffee Maker |