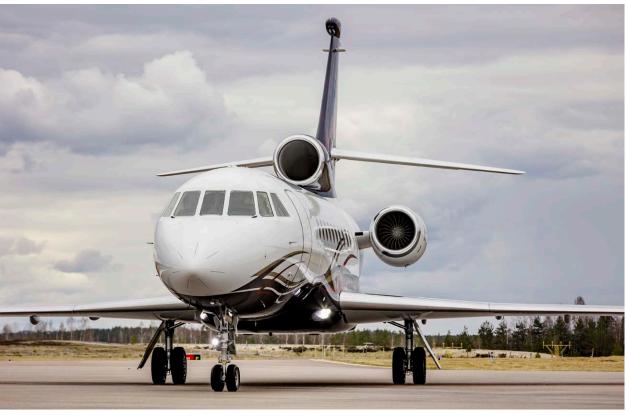

#### Exterior

| BASE PAINT COLORS | Matterhorn White & Black  |
|-------------------|---------------------------|
| STRIPE COLORS     | Red and Dark & Light Gold |
| LAST PAINTED DATE | October 2016              |