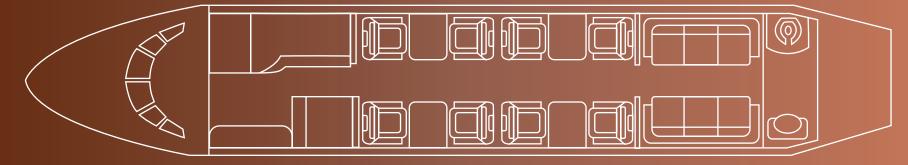

# Floorplan

## Interior

| NUMBER OF PASSENGERS           | Fourteen (14)                           |
|--------------------------------|-----------------------------------------|
| GALLEY LOCATION                | Fwd                                     |
| FORWARD CABIN<br>CONFIGURATION | Four (4) Place Executive Club           |
| MID CABIN CONFIGURATION        | Four (4) Place Executive Club           |
| AFT CABIN CONFIGURATION        | Dual (3) Place Divans                   |
| LAVATORY LOCATION              | Aft fully enclosed Lav                  |
| JUMPSEAT                       | Yes                                     |
| GALLEY EQUIPMENT:              | Microwave, High Temp Over, Coffee Maker |