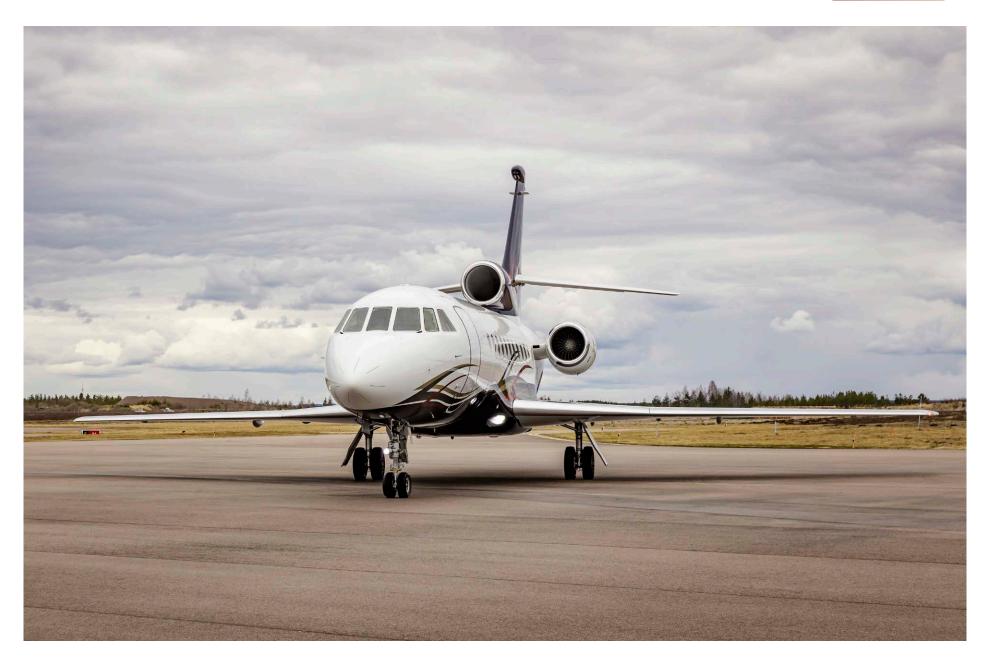

### Airframe

| TOTAL TIME SINCE NEW     | 8,740 Hours (As of October 2024)                     |
|--------------------------|------------------------------------------------------|
| TOTAL LANDINGS SINCE NEW | 2,809 Landings                                       |
| ENTRY INTO SERVICE DATE  | April 2004                                           |
| CERTIFICATION            | Currently Operated under IoM Reg - EASA<br>Conformed |

#### Exterior

| BASE PAINT COLORS | Matterhorn White & Black  |
|-------------------|---------------------------|
| STRIPE COLORS     | Red and Dark & Light Gold |
| LAST PAINTED DATE | October 2016              |