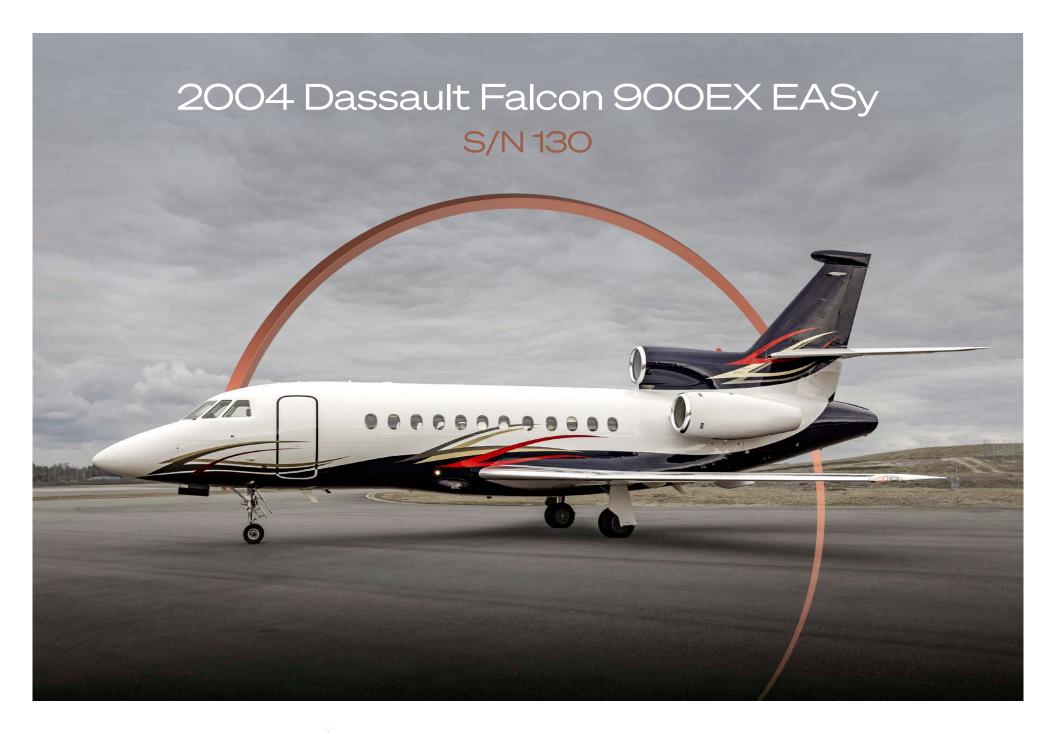

## Highlights

- Engines Enrolled on MSP Gold
- APU Enrolled on MSP Gold
- EASy II + Upgrades including CPDLC, FANS 1/A +, ADS-B Out, SVS & LPV
- SwiftBroadband Internet & HUD
- Recent 72 Month Inspection
- Excellent Paint & Interior Condition, completed in October 2016
- 14 Passenger Configuration

### Airframe

| TOTAL TIME SINCE NEW     | 8,740 Hours (As of October 2024)                     |
|--------------------------|------------------------------------------------------|
| TOTAL LANDINGS SINCE NEW | 2,809 Landings                                       |
| ENTRY INTO SERVICE DATE  | April 2004                                           |
| CERTIFICATION            | Currently Operated under IoM Reg - EASA<br>Conformed |

#### Exterior

| BASE PAINT COLORS | Matterhorn White & Black  |
|-------------------|---------------------------|
| STRIPE COLORS     | Red and Dark & Light Gold |
| LAST PAINTED DATE | October 2016              |