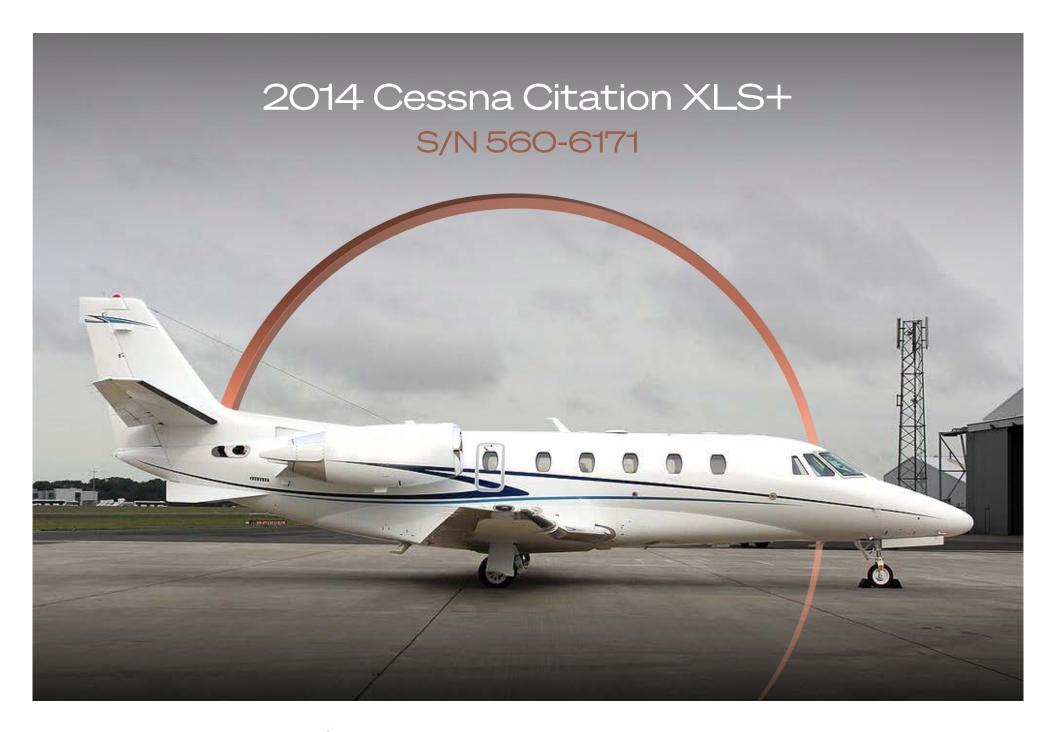

## Exterior

| BASE PAINT COLOR(S) | Matterhorn White |
|---------------------|------------------|
| STRIPE COLOR(S)     | Blue             |