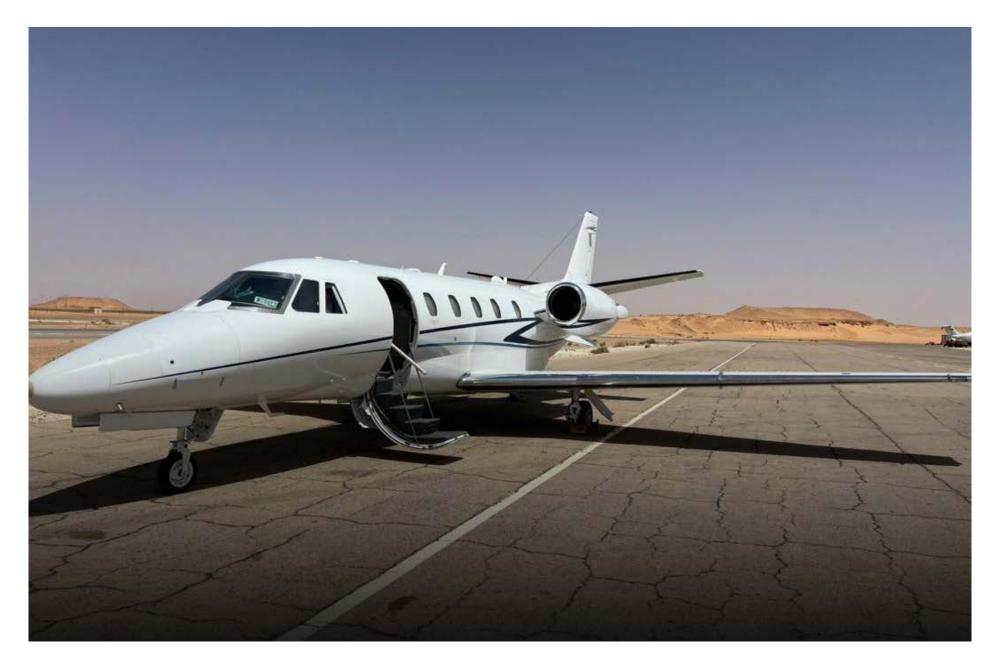

## Exterior

| BASE PAINT COLOR(S) | Matterhorn White |
|---------------------|------------------|
| STRIPE COLOR(S)     | Blue             |