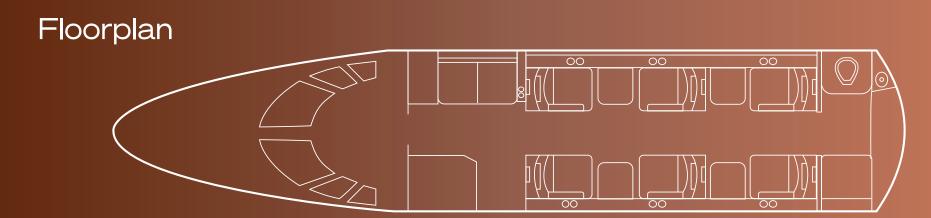

# Interior

| NUMBER OF PASSENGERS           | Eight (8) + One (1)                      |
|--------------------------------|------------------------------------------|
| GALLEY LOCATION                | Fwd                                      |
| FORWARD CABIN<br>CONFIGURATION | Double (2) Place Side Facing Divan       |
| MID CABIN CONFIGURATION        | Four (4) Place Club with Pull-Out Tables |
| AFT CABIN CONFIGURATION        | Two (2) Forward Facing Seats             |
| LAVATORY LOCATION(S)           | Aft (Belted Lav)                         |