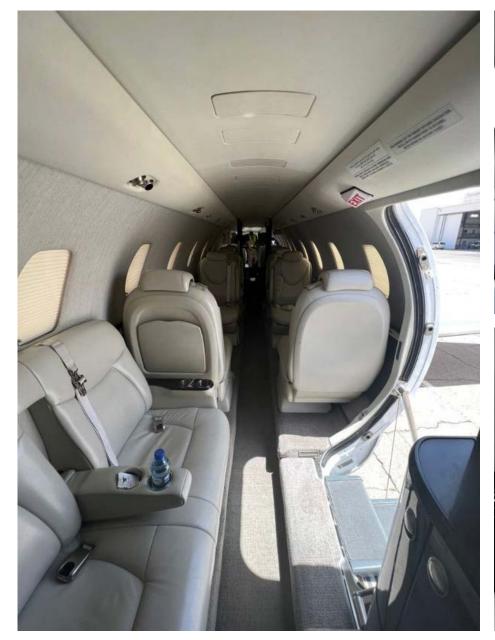

# Interior

| NUMBER OF PASSENGERS           | Eight (8) + One (1)                      |
|--------------------------------|------------------------------------------|
| GALLEY LOCATION                | Fwd                                      |
| FORWARD CABIN<br>CONFIGURATION | Double (2) Place Side Facing Divan       |
| MID CABIN CONFIGURATION        | Four (4) Place Club with Pull-Out Tables |
| AFT CABIN CONFIGURATION        | Two (2) Forward Facing Seats             |
| LAVATORY LOCATION(S)           | Aft (Belted Lav)                         |