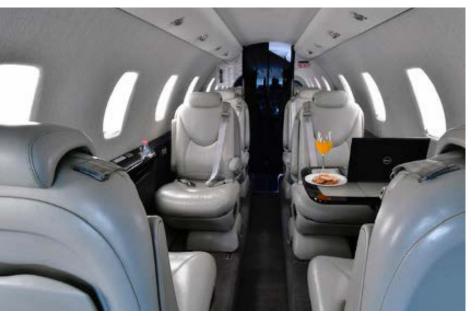

# Interior

| NUMBER OF PASSENGERS           | Eight (8) + One (1)                      |
|--------------------------------|------------------------------------------|
| GALLEY LOCATION                | Fwd                                      |
| FORWARD CABIN<br>CONFIGURATION | Double (2) Place Side Facing Divan       |
| MID CABIN CONFIGURATION        | Four (4) Place Club with Pull-Out Tables |
| AFT CABIN CONFIGURATION        | Two (2) Forward Facing Seats             |
| LAVATORY LOCATION(S)           | Aft (Belted Lav)                         |