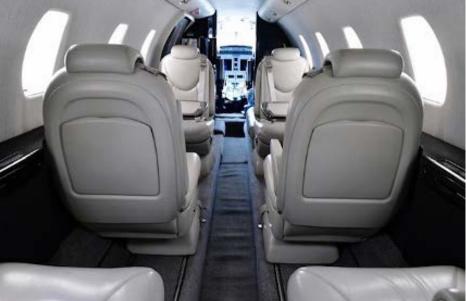

# Interior

| NUMBER OF PASSENGERS           | Eight (8) + One (1)                      |
|--------------------------------|------------------------------------------|
| GALLEY LOCATION                | Fwd                                      |
| FORWARD CABIN<br>CONFIGURATION | Double (2) Place Side Facing Divan       |
| MID CABIN CONFIGURATION        | Four (4) Place Club with Pull-Out Tables |
| AFT CABIN CONFIGURATION        | Two (2) Forward Facing Seats             |
| LAVATORY LOCATION(S)           | Aft (Belted Lav)                         |