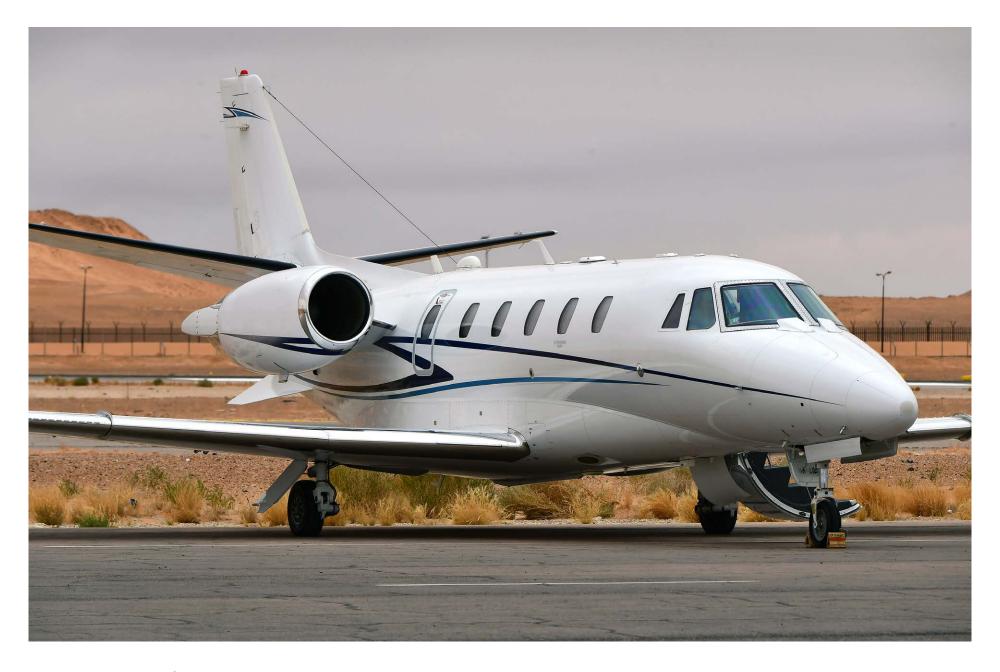

## Exterior

| BASE PAINT COLOR(S) | Matterhorn White |
|---------------------|------------------|
| STRIPE COLOR(S)     | Blue             |