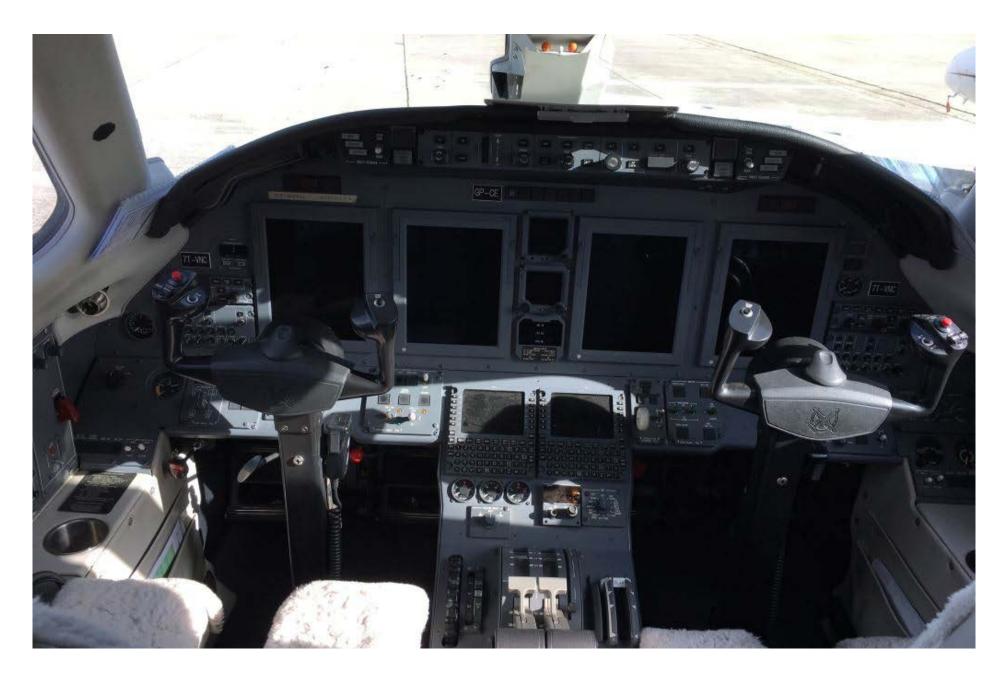

## Notable features

| FDR (88 Parameters)   | ADS-B Out       |
|-----------------------|-----------------|
| CPDLC                 | WAAS/LPV        |
| TCAS II w/ Change 7.1 | Satellite Phone |