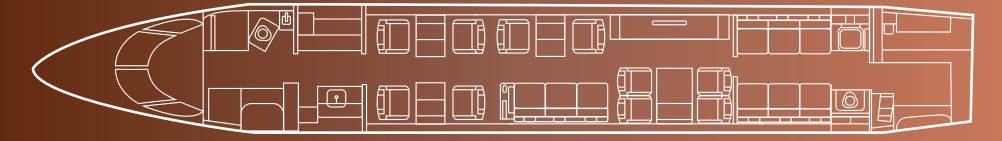

## Interior

| NUMBER OF PASSENGERS | Sixteen (16)                                           |
|----------------------|--------------------------------------------------------|
| GALLEY LOCATION      | Fwd                                                    |
| ZONE 1               | Four (4) Place Club                                    |
| ZONE 2               | Two (2) Place Divan opposite a Two (2) Place<br>Club   |
| ZONE 3               | Four (4) Place Conference Group opposite a<br>Credenza |
| ZONE 4               | Dual Two (2) Place Divans                              |
| LAVATORY LOCATION(S) | Fwd & Aft                                              |

# Floorplan