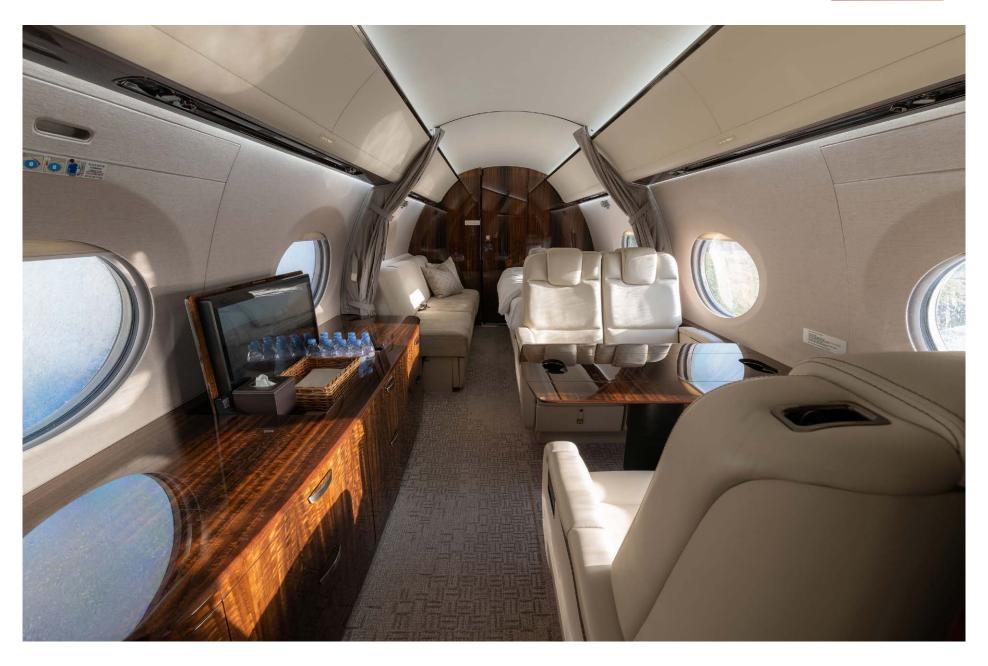

## Interior

| NUMBER OF PASSENGERS | Sixteen (16)                                           |
|----------------------|--------------------------------------------------------|
| GALLEY LOCATION      | Fwd                                                    |
| ZONE 1               | Four (4) Place Club                                    |
| ZONE 2               | Two (2) Place Divan opposite a Two (2) Place<br>Club   |
| ZONE 3               | Four (4) Place Conference Group opposite a<br>Credenza |
| ZONE 4               | Dual Two (2) Place Divans                              |
| LAVATORY LOCATION(S) | Fwd & Aft                                              |