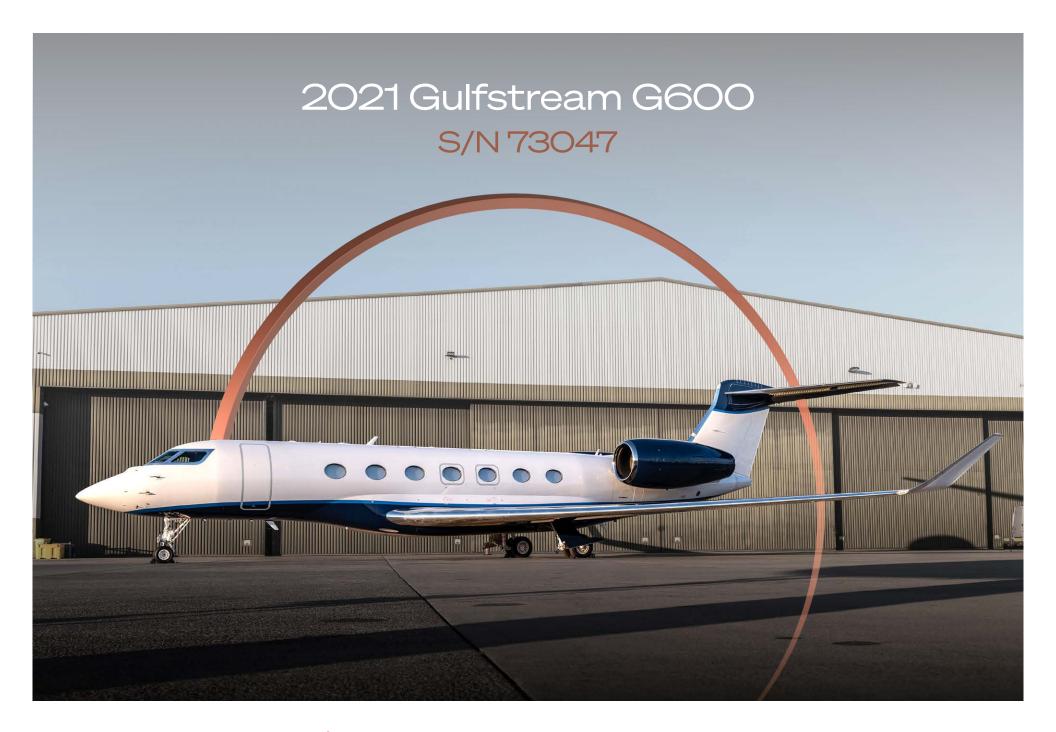

## Exterior

| BASE PAINT COLOR(S) | Matterhorn White                                     |
|---------------------|------------------------------------------------------|
| STRIPE COLOR(S)     | Blue                                                 |
| LAST PAINTED DATE   | 2022 (Wings repainted by Gulfstream at Savannah, GA) |

## Airframe

| TOTAL TIME SINCE NEW     | 1,349 Hours (as of June 2024) |
|--------------------------|-------------------------------|
| TOTAL LANDINGS SINCE NEW | 481 Landings                  |
| ENTRY INTO SERVICE DATE  | 2021                          |
| CERTIFICATION            | UK CAA                        |
| PROGRAM COVERAGE         | Gulfstream Warranty           |