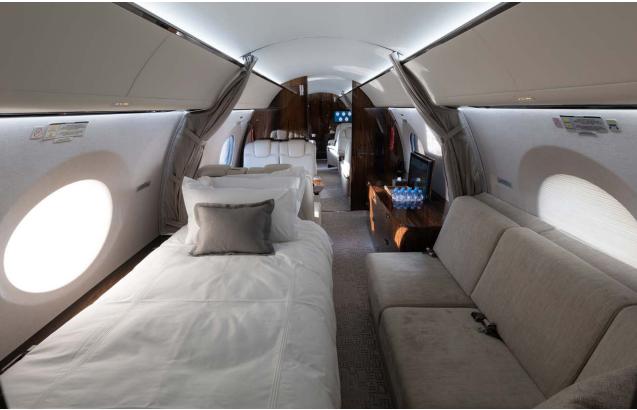

## Interior

| NUMBER OF PASSENGERS | Sixteen (16)                                           |
|----------------------|--------------------------------------------------------|
| GALLEY LOCATION      | Fwd                                                    |
| ZONE 1               | Four (4) Place Club                                    |
| ZONE 2               | Two (2) Place Divan opposite a Two (2) Place<br>Club   |
| ZONE 3               | Four (4) Place Conference Group opposite a<br>Credenza |
| ZONE 4               | Dual Two (2) Place Divans                              |
| LAVATORY LOCATION(S) | Fwd & Aft                                              |