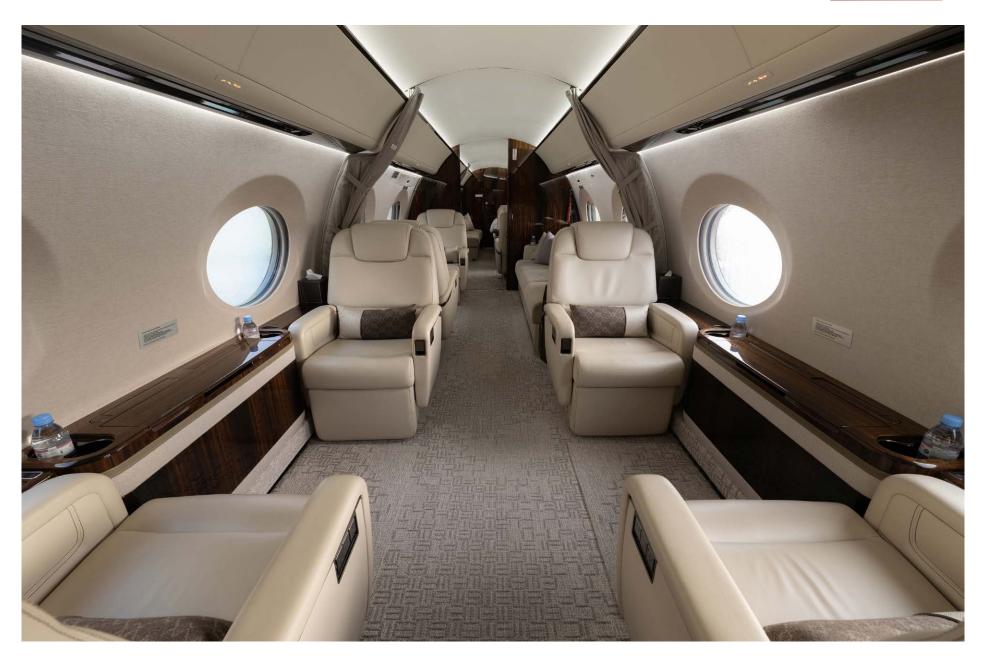

## Interior

| NUMBER OF PASSENGERS | Sixteen (16)                                           |
|----------------------|--------------------------------------------------------|
| GALLEY LOCATION      | Fwd                                                    |
| ZONE 1               | Four (4) Place Club                                    |
| ZONE 2               | Two (2) Place Divan opposite a Two (2) Place<br>Club   |
| ZONE 3               | Four (4) Place Conference Group opposite a<br>Credenza |
| ZONE 4               | Dual Two (2) Place Divans                              |
| LAVATORY LOCATION(S) | Fwd & Aft                                              |