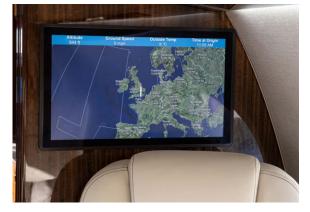

## Notable features

| FANS 1/A +         | WAAS/LPV |
|--------------------|----------|
| TCAS 7:1           | EVS      |
| CPDLC              | Ka-Band  |
| ADS-BOUT VERSION 2 |          |