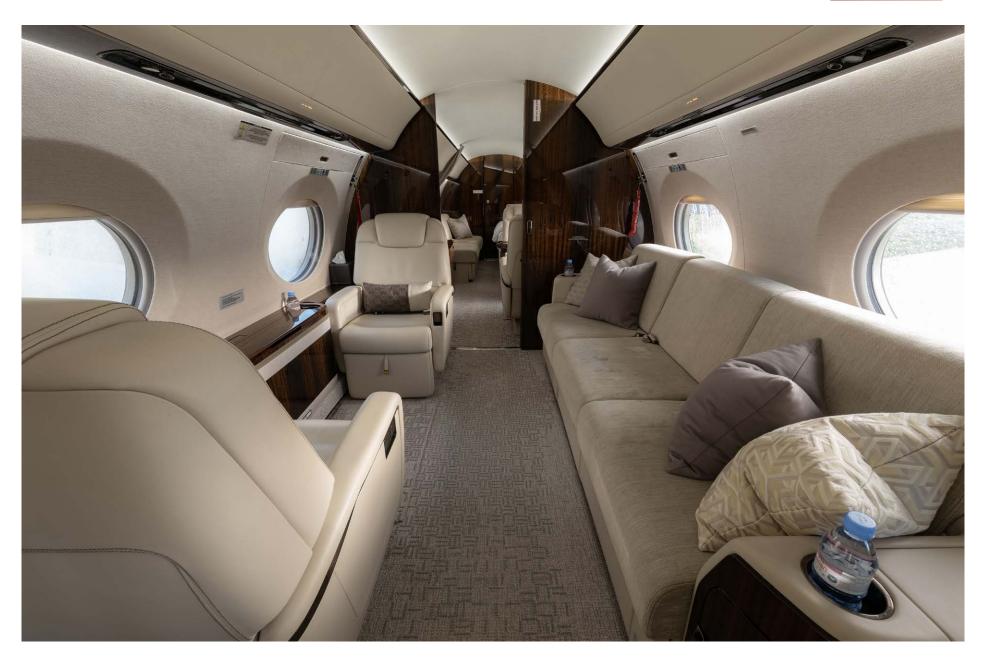

## Interior

| NUMBER OF PASSENGERS | Sixteen (16)                                           |
|----------------------|--------------------------------------------------------|
| GALLEY LOCATION      | Fwd                                                    |
| ZONE 1               | Four (4) Place Club                                    |
| ZONE 2               | Two (2) Place Divan opposite a Two (2) Place<br>Club   |
| ZONE 3               | Four (4) Place Conference Group opposite a<br>Credenza |
| ZONE 4               | Dual Two (2) Place Divans                              |
| LAVATORY LOCATION(S) | Fwd & Aft                                              |