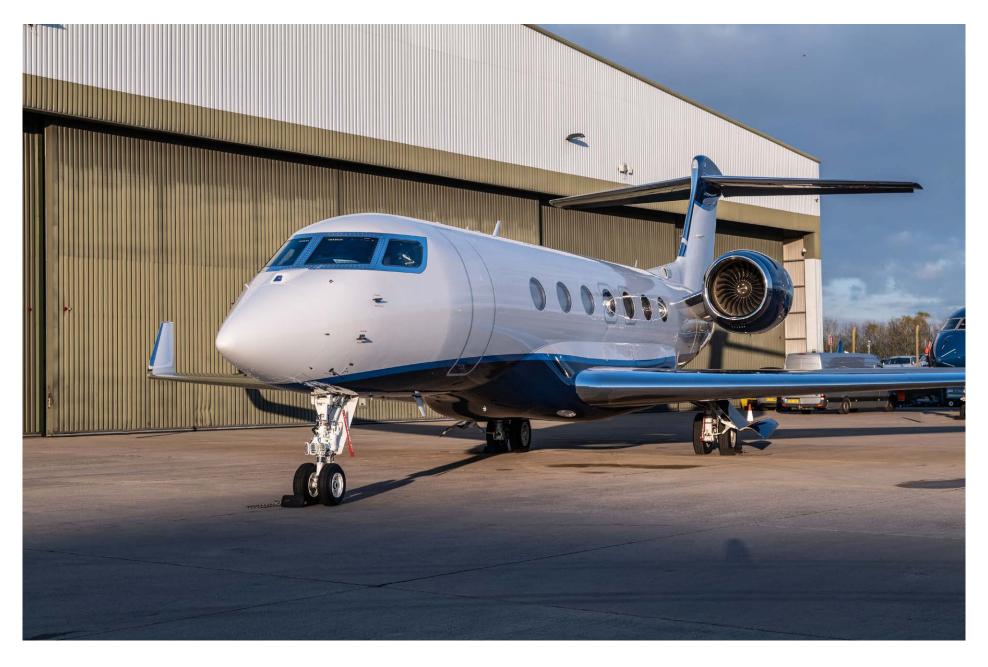

## Exterior

| BASE PAINT COLOR(S) | Matterhorn White                                     |
|---------------------|------------------------------------------------------|
| STRIPE COLOR(S)     | Blue                                                 |
| LAST PAINTED DATE   | 2022 (Wings repainted by Gulfstream at Savannah, GA) |