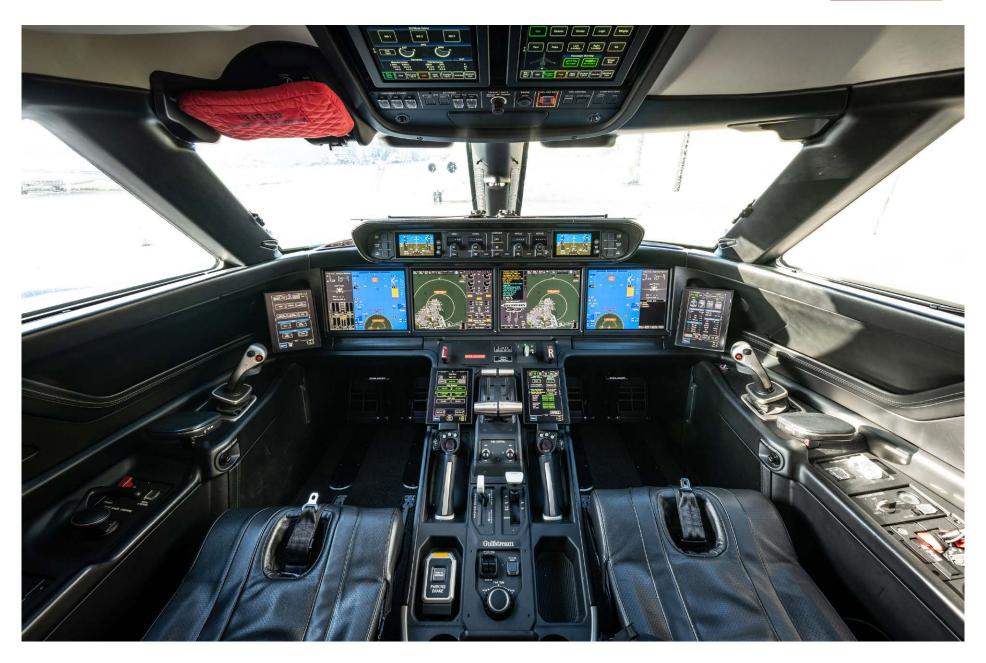

## Notable features

| FANS 1/A +         | WAAS/LPV |
|--------------------|----------|
| TCAS 7:1           | EVS      |
| CPDLC              | Ka-Band  |
| ADS-BOUT VERSION 2 |          |