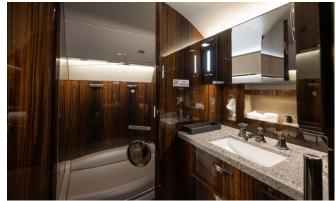

## Interior

| NUMBER OF PASSENGERS | Sixteen (16)                                           |
|----------------------|--------------------------------------------------------|
| GALLEY LOCATION      | Fwd                                                    |
| ZONE 1               | Four (4) Place Club                                    |
| ZONE 2               | Two (2) Place Divan opposite a Two (2) Place<br>Club   |
| ZONE 3               | Four (4) Place Conference Group opposite a<br>Credenza |
| ZONE 4               | Dual Two (2) Place Divans                              |
| LAVATORY LOCATION(S) | Fwd & Aft                                              |