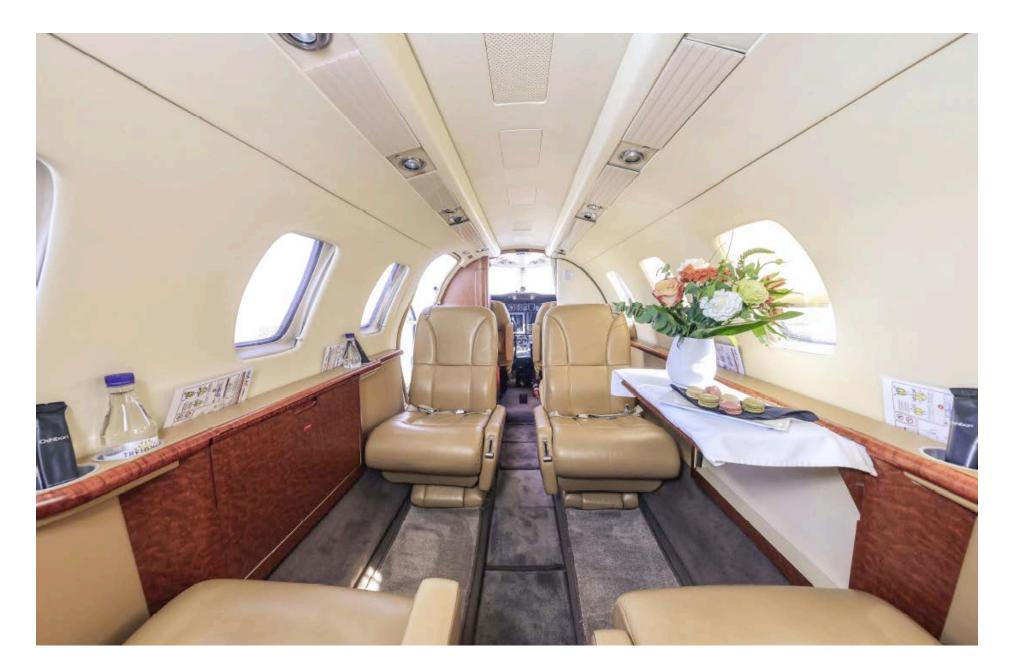

# Interior

| NUMBER OF PASSENGERS        | Five (5)                   |
|-----------------------------|----------------------------|
| FORWARD CABIN CONFIGURATION | Forward Side Facing Seat   |
| MID CABIN CONFIGURATION     | Four (4) Place Double Club |
| LAVATORY LOCATION(S)        | Aft Lav                    |
| LAST REFURBISHED DATE       | 2019                       |