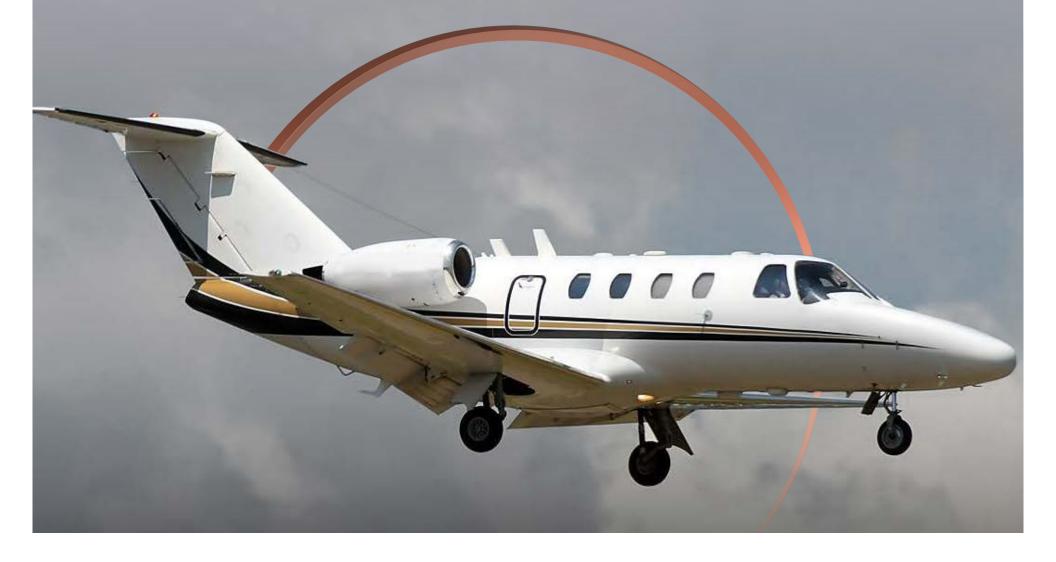

|      | 1 A 1 A 1 A 1 A 1 A 1 A 1 A 1 A 1 A 1 A |
|------|-----------------------------------------|
| Exte | rior                                    |
|      |                                         |

| BASE PAINT COLOR  | White              |
|-------------------|--------------------|
| STRIPE COLORS     | Dark Blue and Gold |
| LAST PAINTED DATE | 2010               |