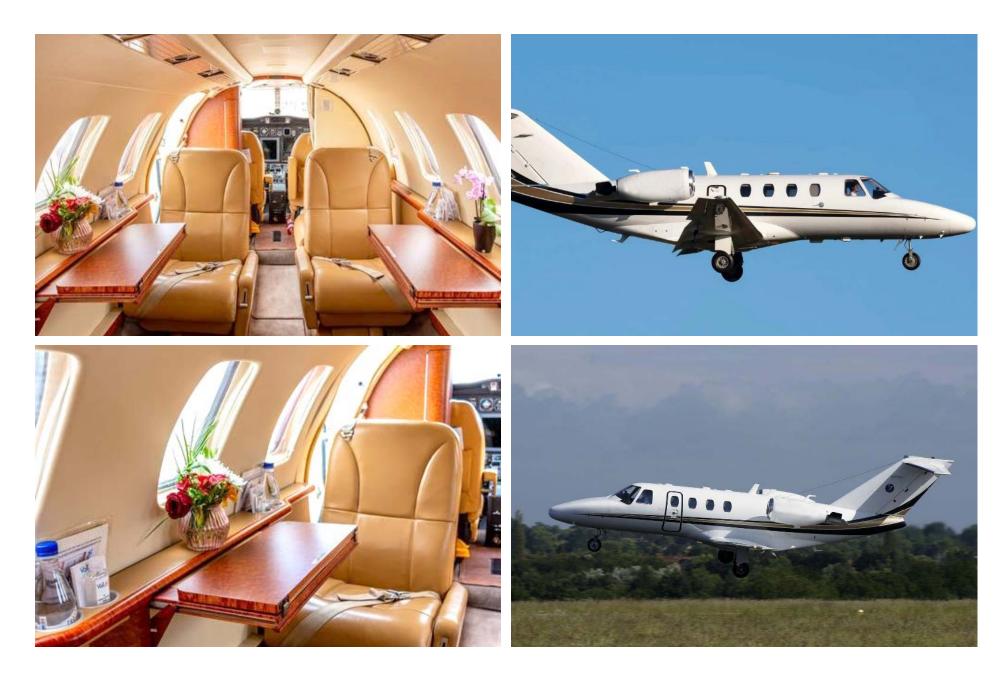

## Interior

| NUMBER OF PASSENGERS        | Five (5)                   |
|-----------------------------|----------------------------|
| FORWARD CABIN CONFIGURATION | Forward Side Facing Seat   |
| MID CABIN CONFIGURATION     | Four (4) Place Double Club |
| LAVATORY LOCATION(S)        | Aft Lav                    |
| LAST REFURBISHED DATE       | 2019                       |

|      | 1 A 1 A 1 A 1 A 1 A 1 A 1 A 1 A 1 A 1 A |
|------|-----------------------------------------|
| Exte | erior                                   |
|      |                                         |

| BASE PAINT COLOR  | White              |
|-------------------|--------------------|
| STRIPE COLORS     | Dark Blue and Gold |
| LAST PAINTED DATE | 2010               |

info@jetcraft.com | +1 919 941 8400 | jetcraft.com