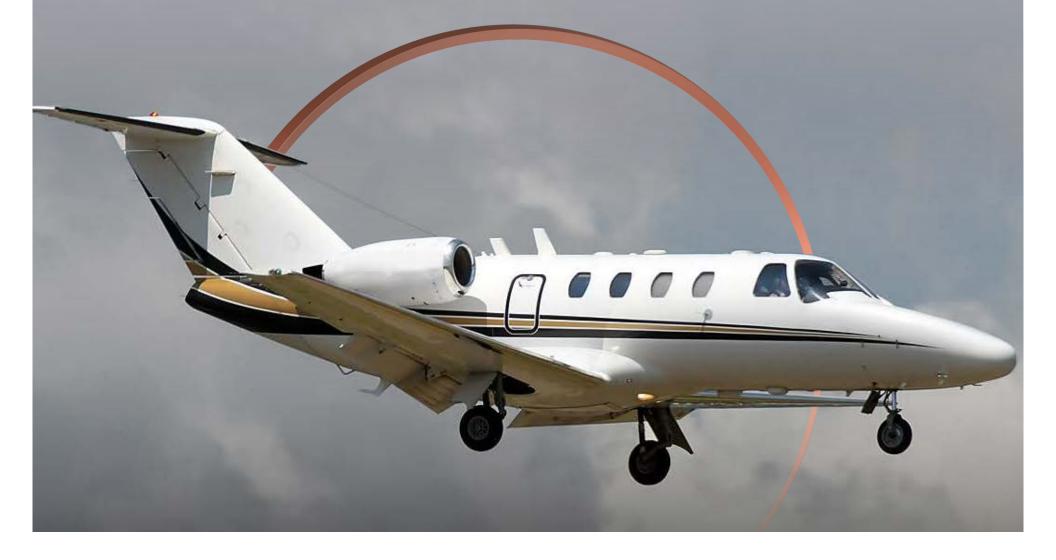

|      | 1 A 1 A 1 A 1 A 1 A 1 A 1 A 1 A 1 A 1 A |
|------|-----------------------------------------|
| Exte | erior                                   |
|      |                                         |

| BASE PAINT COLOR  | White              |
|-------------------|--------------------|
| STRIPE COLORS     | Dark Blue and Gold |
| LAST PAINTED DATE | 2010               |

info@jetcraft.com | +1 919 941 8400 | jetcraft.com