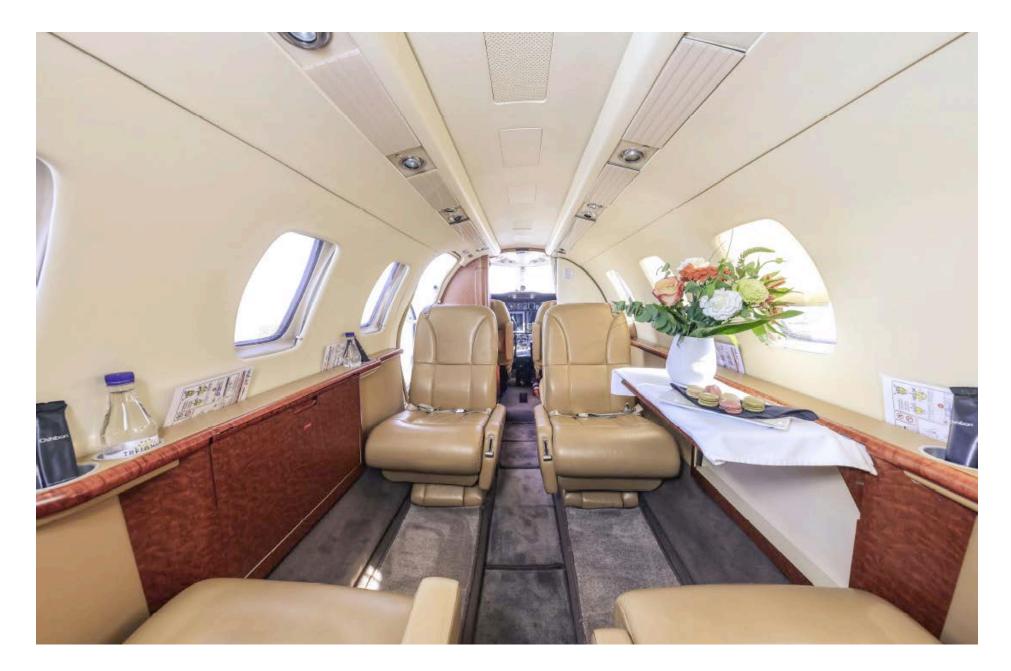

## Interior

| NUMBER OF PASSENGERS        | Five (5)                   |
|-----------------------------|----------------------------|
| FORWARD CABIN CONFIGURATION | Forward Side Facing Seat   |
| MID CABIN CONFIGURATION     | Four (4) Place Double Club |
| LAVATORY LOCATION(S)        | Aft Lav                    |
| LAST REFURBISHED DATE       | 2019                       |