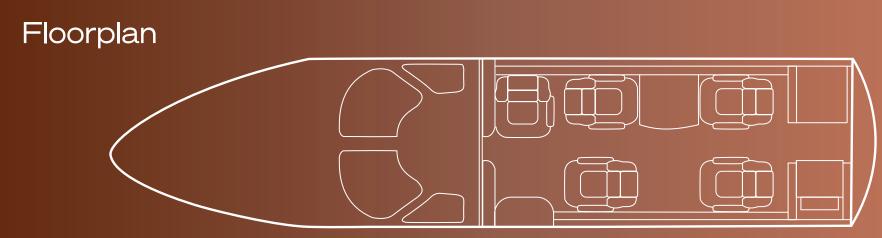

## Interior

| NUMBER OF PASSENGERS        | Five (5)                   |
|-----------------------------|----------------------------|
| FORWARD CABIN CONFIGURATION | Forward Side Facing Seat   |
| MID CABIN CONFIGURATION     | Four (4) Place Double Club |
| LAVATORY LOCATION(S)        | Aft Lav                    |
| LAST REFURBISHED DATE       | 2019                       |