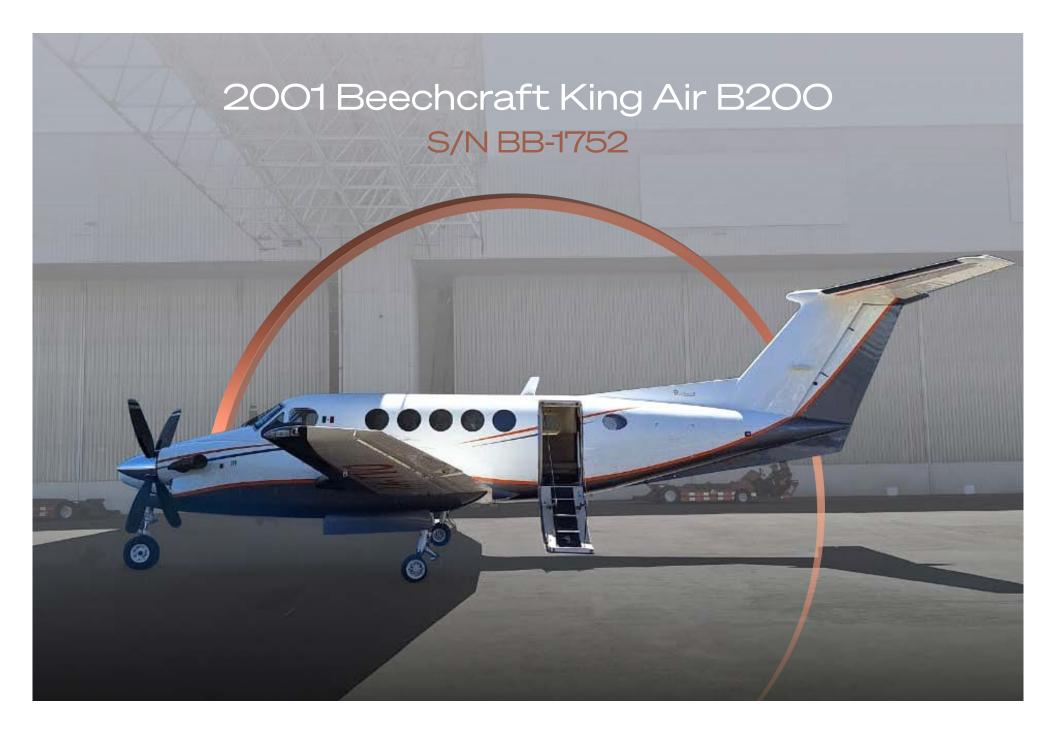

## Highlights

- New Interior/Exterior 2017
- Engines Overhauled in 2017
- 8 Passenger Interior
- One Owner since New
- Phase 3 and 4 Inspection Completed Dec 2024
- Logbooks in English

## Airframe

| TOTAL TIME SINCE NEW     | 4,849 Hours (As of Nov 26th 2024) |
|--------------------------|-----------------------------------|
| TOTAL LANDINGS SINCE NEW | 4,690 Landings                    |
| HOME BASE                | Toluca, México                    |
| MAINTENANCE TRACKING     | CAMP                              |

### Exterior

| BASE PAINT COLOR(S) | White           |
|---------------------|-----------------|
| STRIPE COLOR(S)     | Orange and Gray |
| LAST PAINTED DATE   | 2017            |