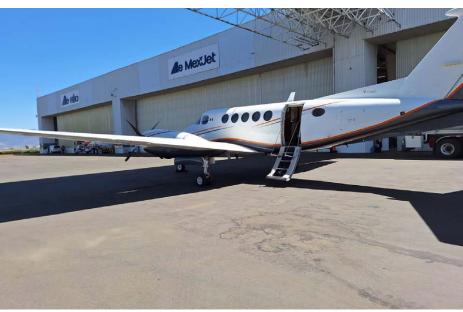

## Interior

| NUMBER OF PASSENGERS    | Eight (8)                                                             |
|-------------------------|-----------------------------------------------------------------------|
| SIDE FACING SEAT        | Two (2) Place Couch certified for two belts                           |
| CABIN CONFIGURATION     | One (1) Single Seat, four (4) Place Club Seating with Pull Out tables |
| LAST REFURBISHMENT DATE | 2017                                                                  |