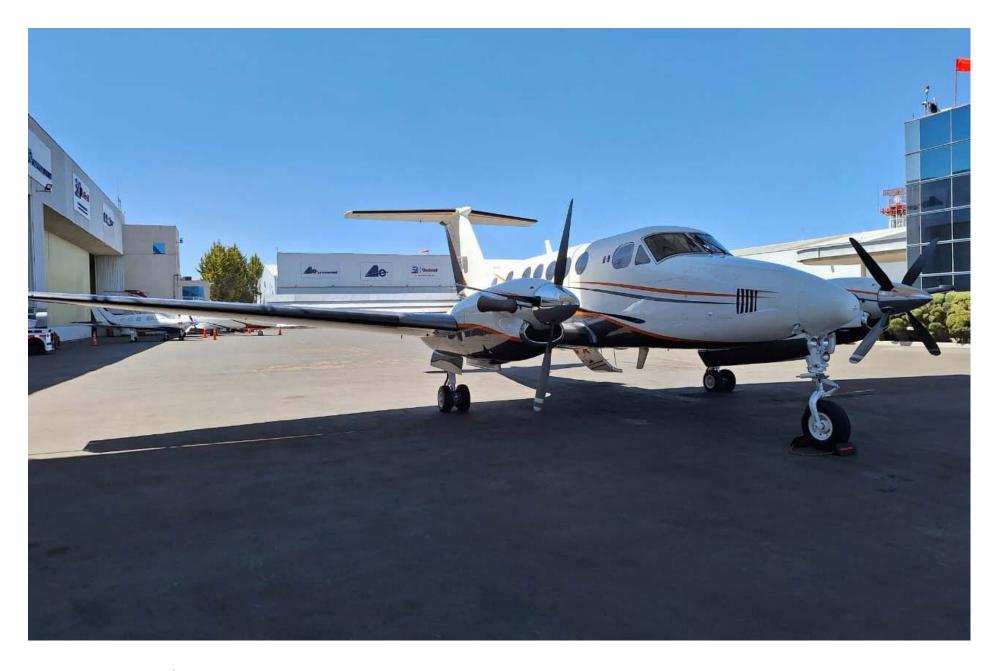

### Exterior

| BASE PAINT COLOR(S) | White           |
|---------------------|-----------------|
| STRIPE COLOR(S)     | Orange and Gray |
| LAST PAINTED DATE   | 2017            |