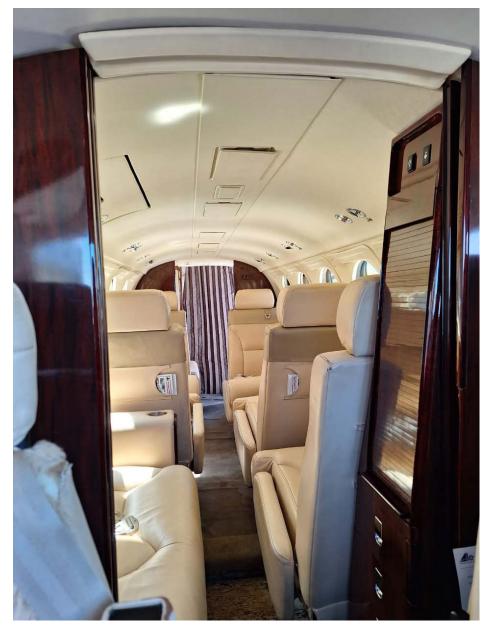

## Interior

| NUMBER OF PASSENGERS    | Eight (8)                                                             |
|-------------------------|-----------------------------------------------------------------------|
| SIDE FACING SEAT        | Two (2) Place Couch certified for two belts                           |
| CABIN CONFIGURATION     | One (1) Single Seat, four (4) Place Club Seating with Pull Out tables |
| LAST REFURBISHMENT DATE | 2017                                                                  |