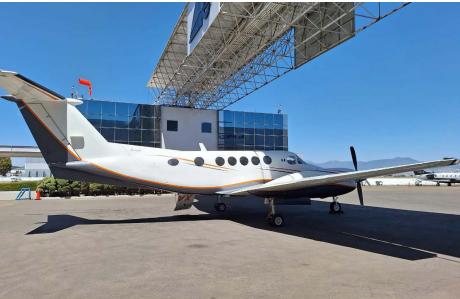

### Exterior

| BASE PAINT COLOR(S) | White           |
|---------------------|-----------------|
| STRIPE COLOR(S)     | Orange and Gray |
| LAST PAINTED DATE   | 2017            |