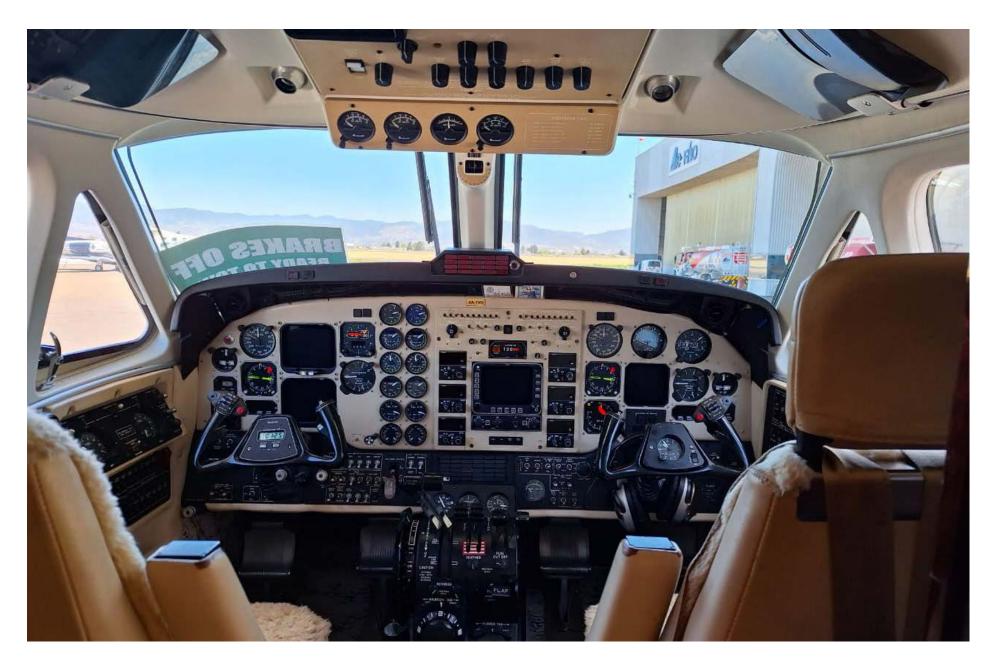

| A .            |     |     |
|----------------|-----|-----|
| $Av^{\dagger}$ | ION | ICS |

The Beechcraft King Air B200 is equipped with an integrated EFIS 85 Avionics suite.

| Propellers             | Left                 | Right        |
|------------------------|----------------------|--------------|
| MODEL                  | Hartzell Propeller I | HC-E4N-3     |
| SERIAL NUMBER(S)       | HH1187               | HH1182       |
| TOTAL HOURS SINCE NEW  | 4,849 Hours          | 4,849 Hours  |
| TOTAL CYCLES SINCE NEW | 4,690 Cycles         | 4,690 Cycles |