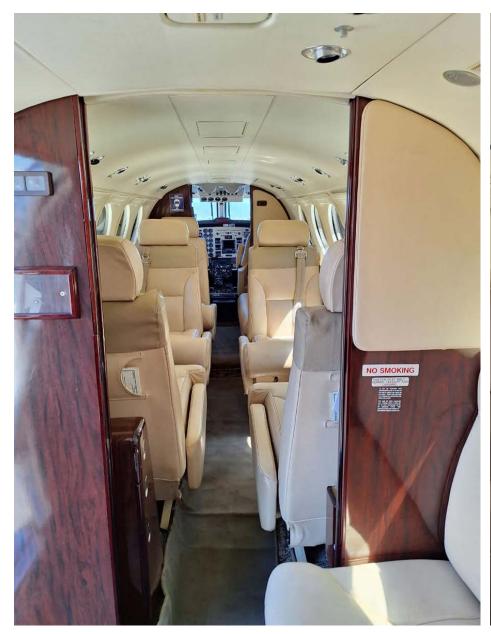

## Interior

| NUMBER OF PASSENGERS    | Eight (8)                                                             |
|-------------------------|-----------------------------------------------------------------------|
| SIDE FACING SEAT        | Two (2) Place Couch certified for two belts                           |
| CABIN CONFIGURATION     | One (1) Single Seat, four (4) Place Club Seating with Pull Out tables |
| LAST REFURBISHMENT DATE | 2017                                                                  |