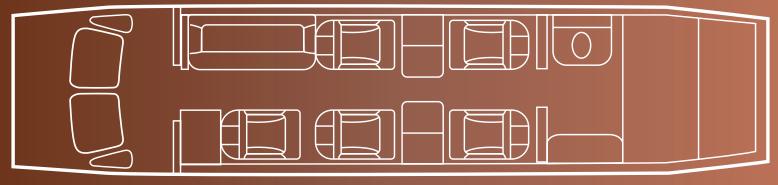

## Interior

| NUMBER OF PASSENGERS    | Eight (8)                                                             |
|-------------------------|-----------------------------------------------------------------------|
| SIDE FACING SEAT        | Two (2) Place Couch certified for two belts                           |
| CABIN CONFIGURATION     | One (1) Single Seat, four (4) Place Club Seating with Pull Out tables |
| LAST REFURBISHMENT DATE | 2017                                                                  |

# Floorplan