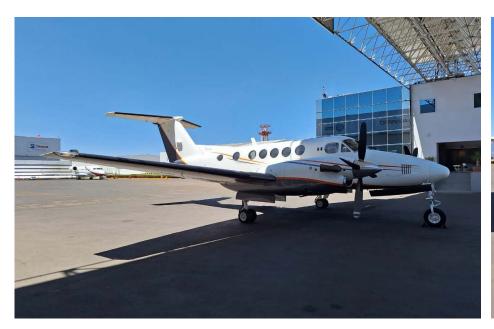

## Highlights

- New Interior/Exterior 2017
- Engines Overhauled in 2017
- 8 Passenger Interior
- One Owner since New
- Phase 3 and 4 Inspection Completed Dec 2024
- Logbooks in English

### Exterior

| BASE PAINT COLOR(S) | White           |
|---------------------|-----------------|
| STRIPE COLOR(S)     | Orange and Gray |
| LAST PAINTED DATE   | 2017            |