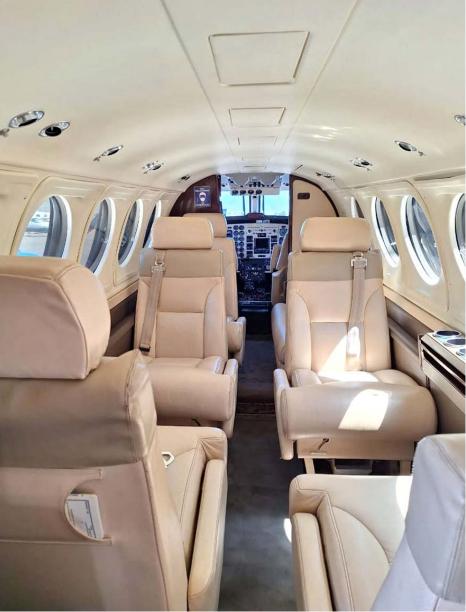

## Interior

| NUMBER OF PASSENGERS    | Eight (8)                                                             |
|-------------------------|-----------------------------------------------------------------------|
| SIDE FACING SEAT        | Two (2) Place Couch certified for two belts                           |
| CABIN CONFIGURATION     | One (1) Single Seat, four (4) Place Club Seating with Pull Out tables |
| LAST REFURBISHMENT DATE | 2017                                                                  |