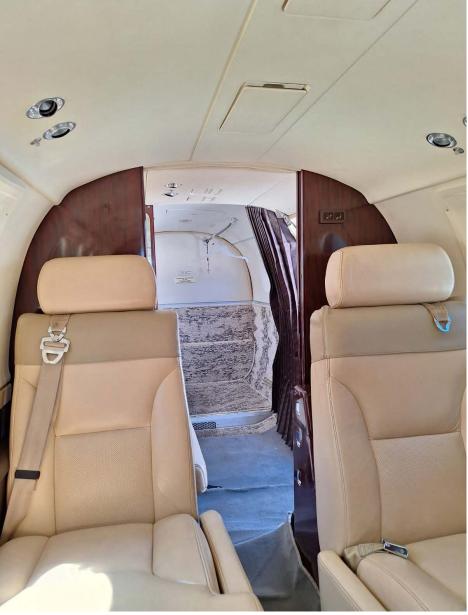

## Interior

| NUMBER OF PASSENGERS    | Eight (8)                                                             |
|-------------------------|-----------------------------------------------------------------------|
| SIDE FACING SEAT        | Two (2) Place Couch certified for two belts                           |
| CABIN CONFIGURATION     | One (1) Single Seat, four (4) Place Club Seating with Pull Out tables |
| LAST REFURBISHMENT DATE | 2017                                                                  |