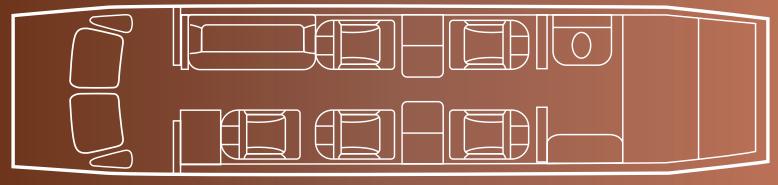

## Interior

| NUMBER OF PASSENGERS    | Eight (8)                                                             |
|-------------------------|-----------------------------------------------------------------------|
| SIDE FACING SEAT        | Two (2) Place Couch certified for two belts                           |
| CABIN CONFIGURATION     | One (1) Single Seat, four (4) Place Club Seating with Pull Out tables |
| LAST REFURBISHMENT DATE | 2017                                                                  |

## Floorplan