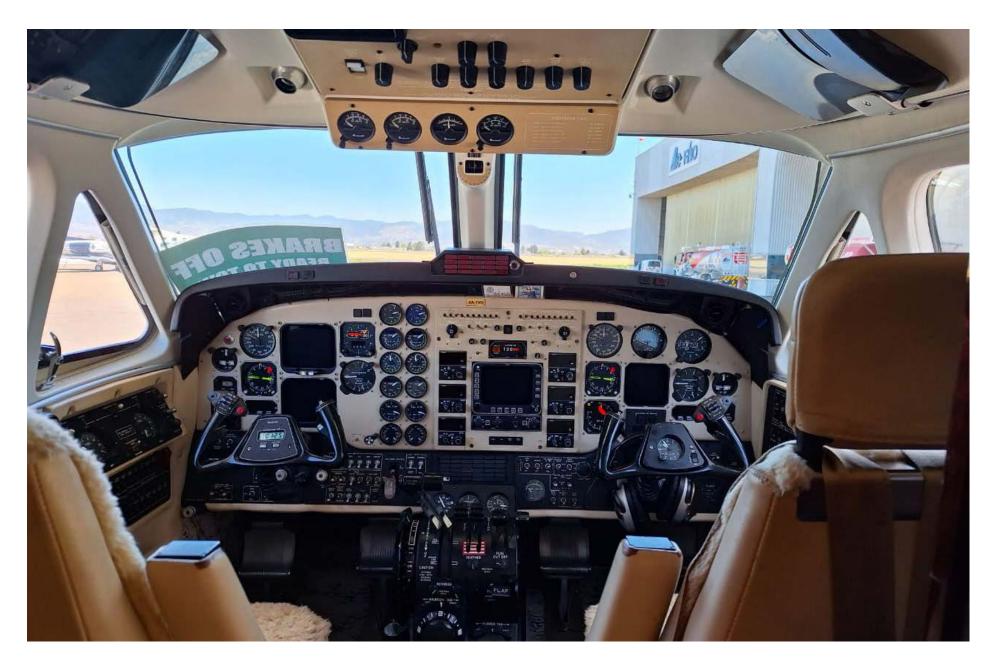

## **Avionics**

The Beechcraft King Air B200 is equipped with an integrated EFIS 85 Avionics suite.

| Propellers             | Left                 | Right        |
|------------------------|----------------------|--------------|
| MODEL                  | Hartzell Propeller I | HC-E4N-3     |
| SERIAL NUMBER(S)       | HH1187               | HH1182       |
| TOTAL HOURS SINCE NEW  | 4,852 Hours          | 4,852 Hours  |
| TOTAL CYCLES SINCE NEW | 4,691 Cycles         | 4,691 Cycles |