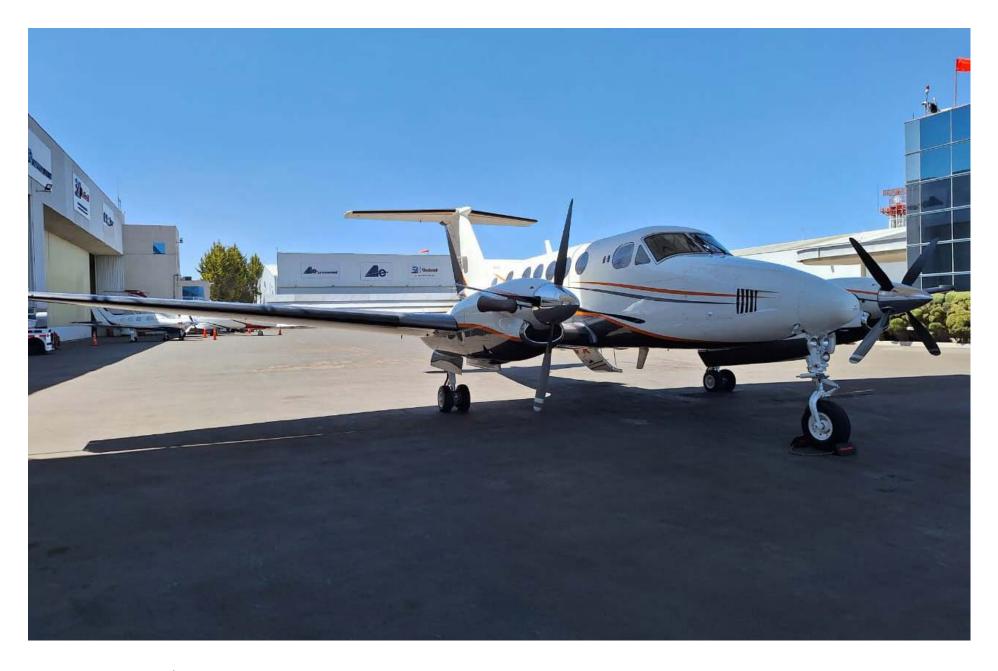

## Exterior

| BASE PAINT COLOR(S) | White           |
|---------------------|-----------------|
| STRIPE COLOR(S)     | Orange and Gray |
| LAST PAINTED DATE   | 2017            |