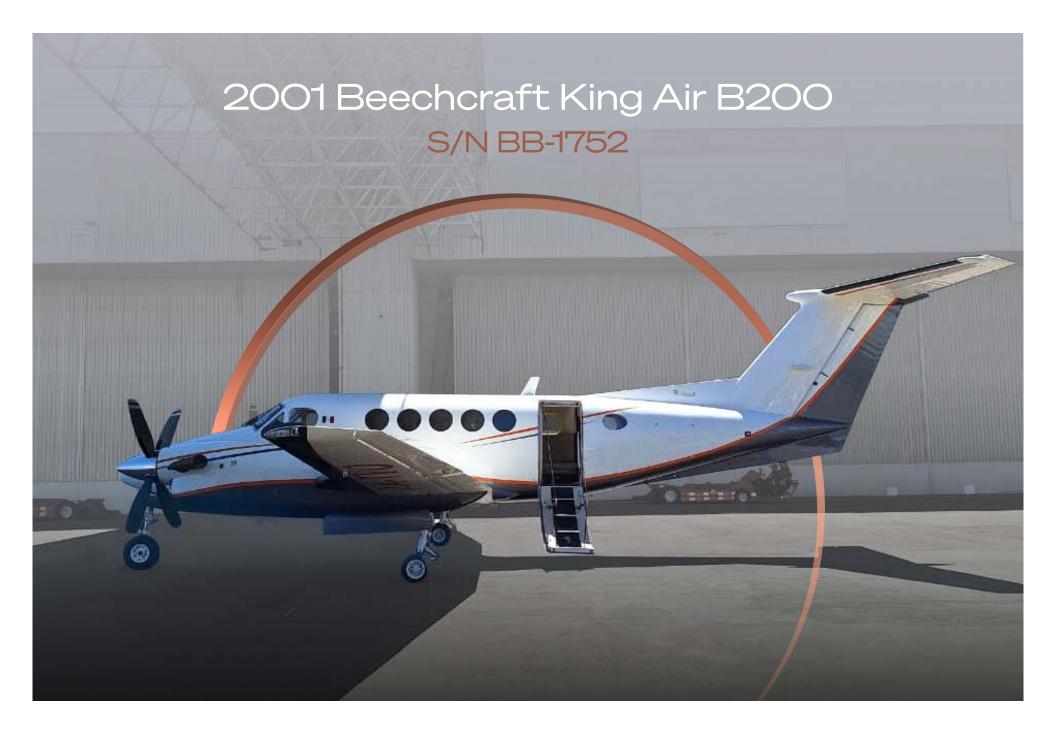

## Highlights

- New Interior/Exterior 2017
- Engines Overhauled in 2017
- 8 Passenger Interior
- One Owner since New
- Phase 3 and 4 Inspection Completed Dec 2024
- Recent Propellers Overhauled
- Logbooks in English

## Airframe

| TOTAL TIME SINCE NEW     | 4,852 Hours (As of Jan 3rd, 2025) |
|--------------------------|-----------------------------------|
| TOTAL LANDINGS SINCE NEW | 4,691 Landings                    |
| HOME BASE                | Toluca, México                    |
| MAINTENANCE TRACKING     | CAMP                              |