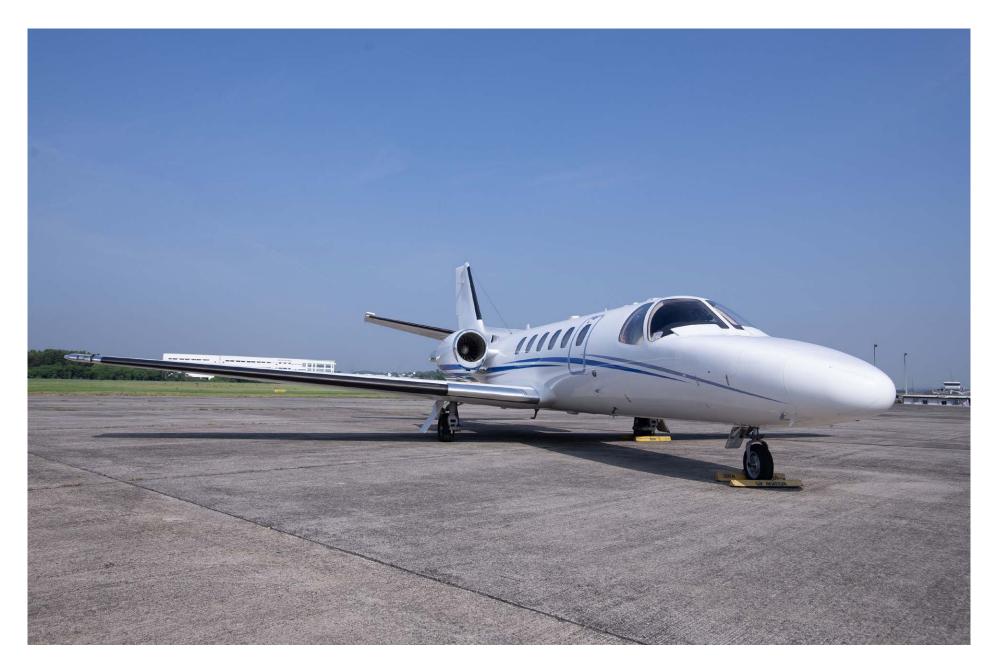

## Exterior

| BASE PAINT COLOR(S) | Snow White |
|---------------------|------------|
| STRIPE COLOR(S)     | Blue       |