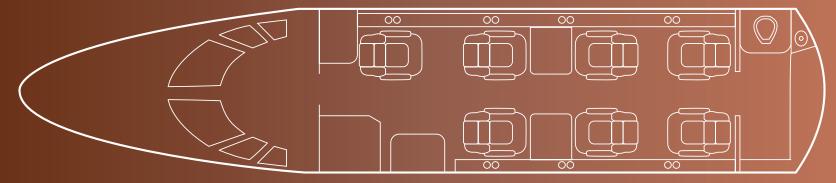

## Interior

| NUMBER OF PASSENGERS    | Seven (7)           |
|-------------------------|---------------------|
| GALLEY LOCATION         | Forward             |
| FORWARD CABIN           | Three (3) Club Seat |
| AFT CABIN CONFIGURATION | Four (4) Club Seat  |
| LAVATORY LOCATION(S)    | Aft                 |

# Floorplan