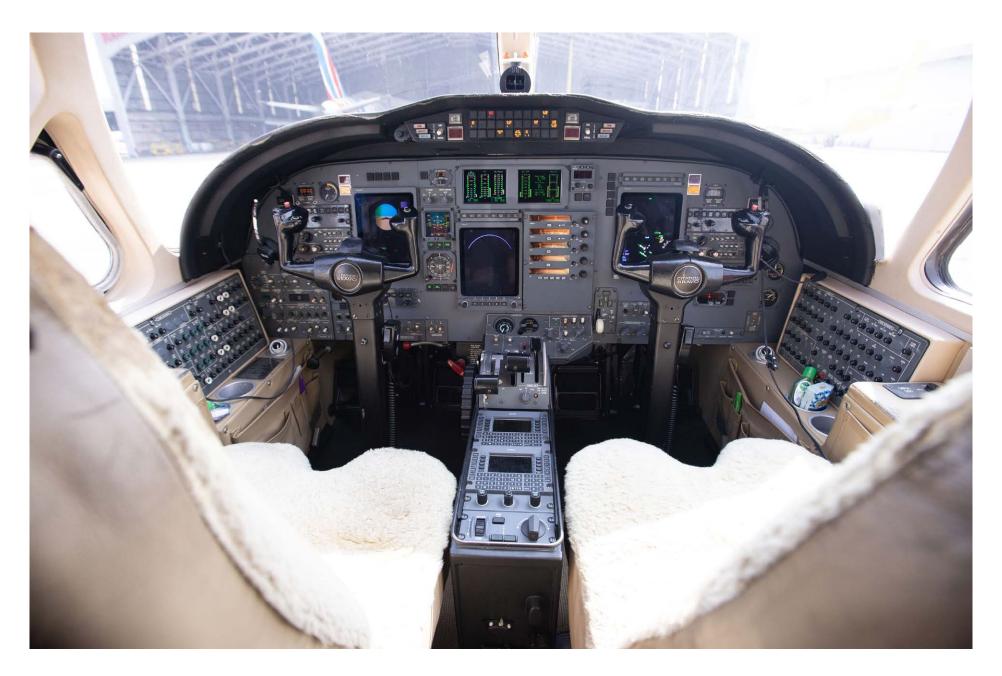

## **Avionics**

The Cessna Citation Bravo is equipped with an integrated, Honeywell Primus 1000 avionics suite.