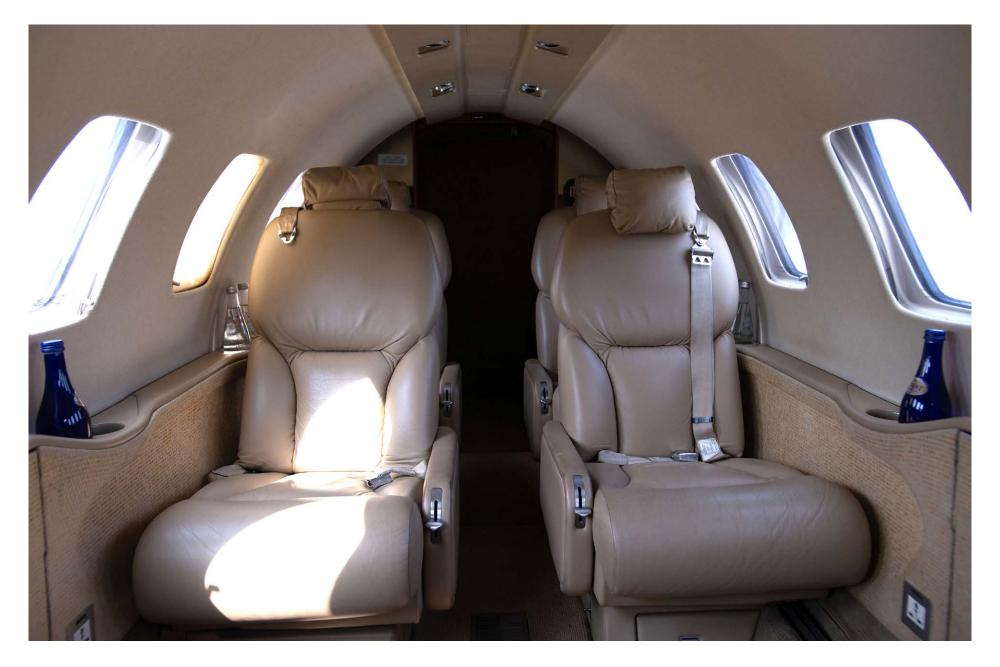

## Interior

| NUMBER OF PASSENGERS    | Seven (7)           |
|-------------------------|---------------------|
| GALLEY LOCATION         | Forward             |
| FORWARD CABIN           | Three (3) Club Seat |
| AFT CABIN CONFIGURATION | Four (4) Club Seat  |
| LAVATORY LOCATION(S)    | Aft                 |