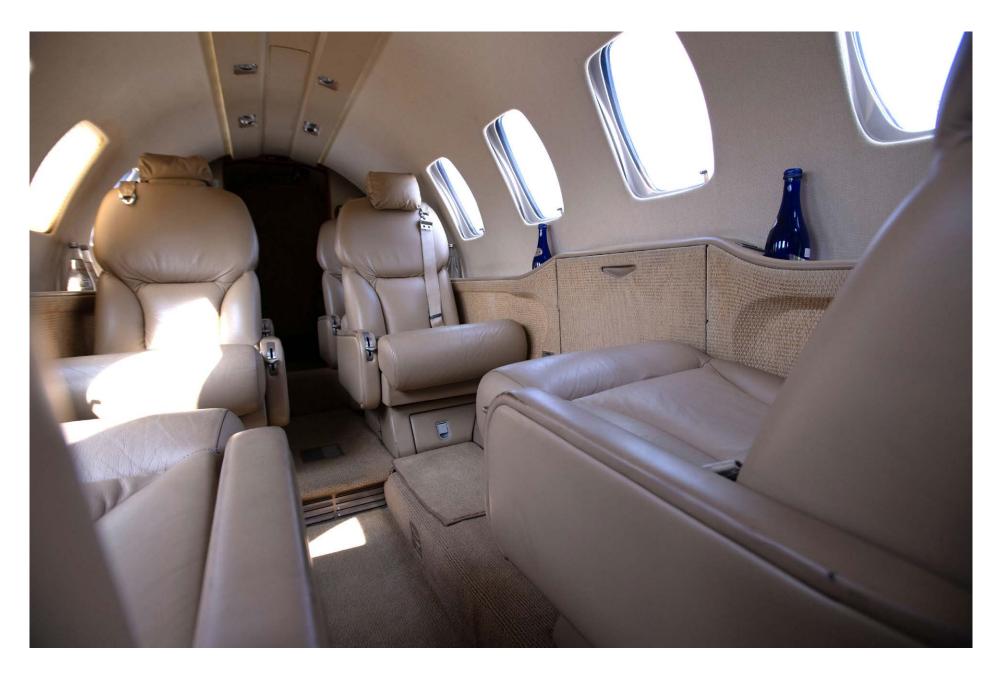

## Interior

| NUMBER OF PASSENGERS    | Seven (7)           |
|-------------------------|---------------------|
| GALLEY LOCATION         | Forward             |
| FORWARD CABIN           | Three (3) Club Seat |
| AFT CABIN CONFIGURATION | Four (4) Club Seat  |
| LAVATORY LOCATION(S)    | Aft                 |