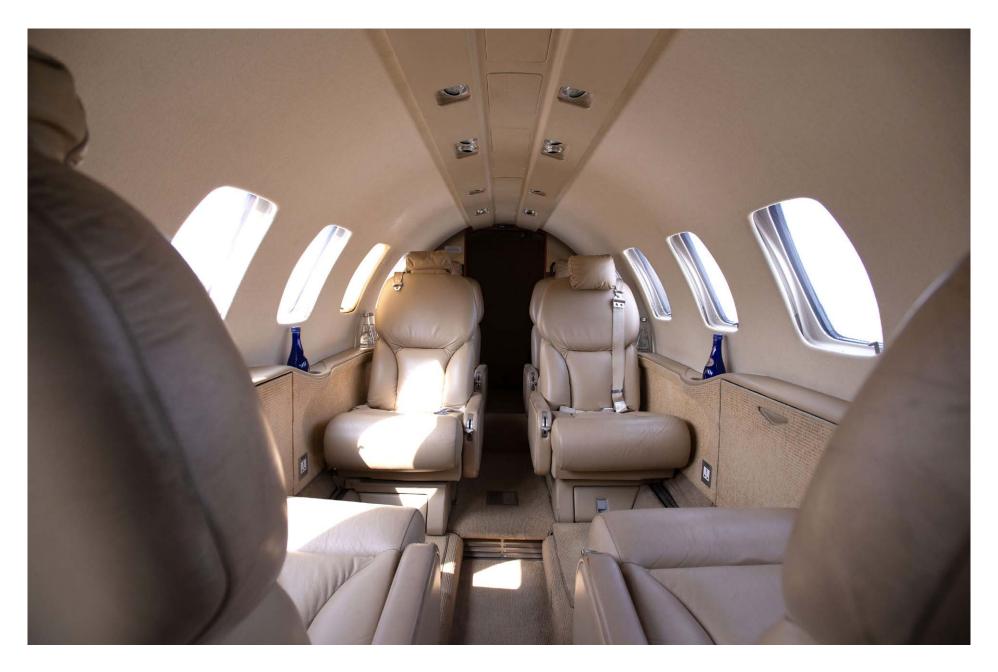

## Interior

| NUMBER OF PASSENGERS    | Seven (7)           |
|-------------------------|---------------------|
| GALLEY LOCATION         | Forward             |
| FORWARD CABIN           | Three (3) Club Seat |
| AFT CABIN CONFIGURATION | Four (4) Club Seat  |
| LAVATORY LOCATION(S)    | Aft                 |