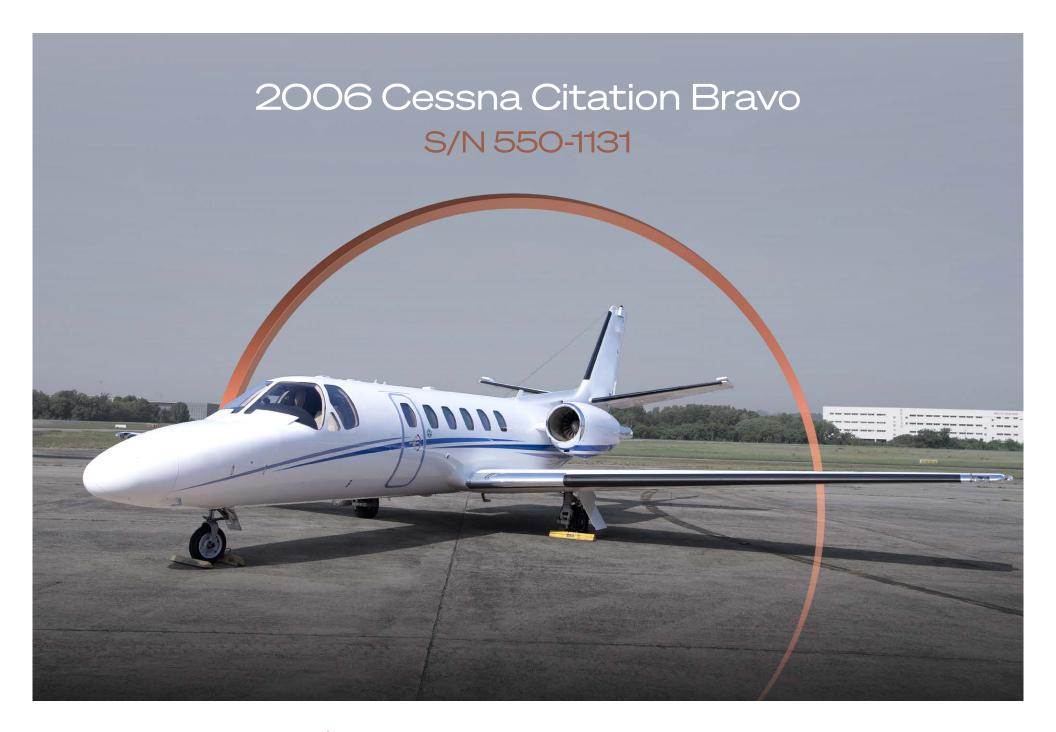

## Highlights

- Airframe Enrolled on ProParts
- Always Hangared
- Seven Passenger Configuration

## Airframe

| TOTAL TIME SINCE NEW     | 1,546.7 Hours (as of May 31, 2024) |
|--------------------------|------------------------------------|
| TOTAL LANDINGS SINCE NEW | 2,061 Landings                     |
| ENTRY INTO SERVICE DATE  | August 2006                        |
| MAINTENANCE TRACKING     | CESCOM                             |
| PROGRAM COVERAGE         | ProParts                           |
| CERTIFICATION            | Part 91                            |

## Exterior

| BASE PAINT COLOR(S) | Snow White |
|---------------------|------------|
| STRIPE COLOR(S)     | Blue       |