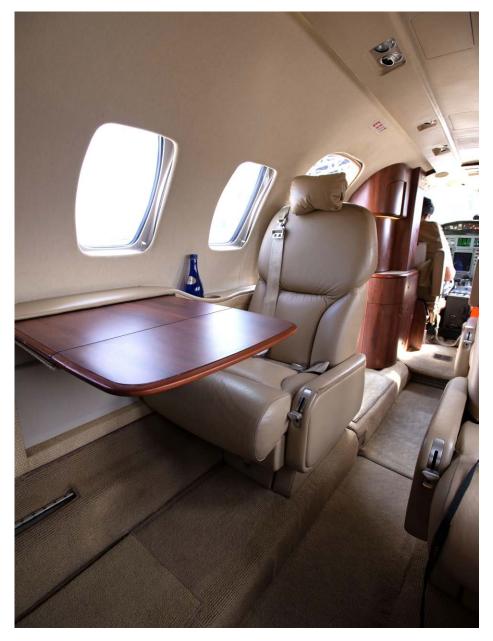

## Interior

| NUMBER OF PASSENGERS    | Seven (7)           |
|-------------------------|---------------------|
| GALLEY LOCATION         | Forward             |
| FORWARD CABIN           | Three (3) Club Seat |
| AFT CABIN CONFIGURATION | Four (4) Club Seat  |
| LAVATORY LOCATION(S)    | Aft                 |