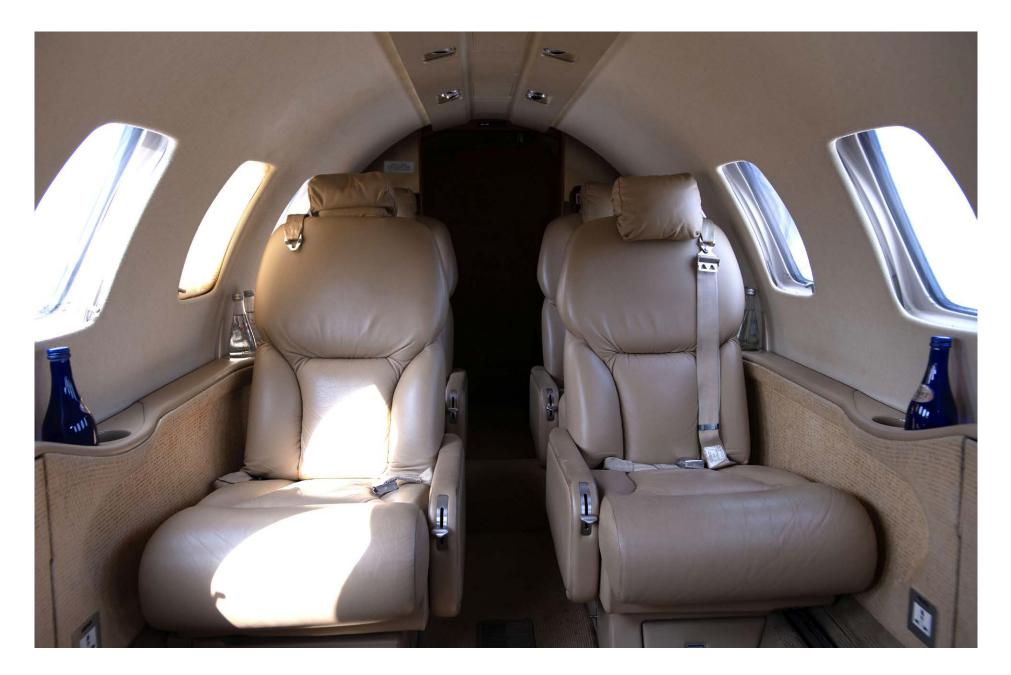

### Interior

| NUMBER OF PASSENGERS    | Seven (7)           |
|-------------------------|---------------------|
| GALLEY LOCATION         | Forward             |
| FORWARD CABIN           | Three (3) Club Seat |
| AFT CABIN CONFIGURATION | Four (4) Club Seat  |
| LAVATORY LOCATION(S)    | Aft                 |