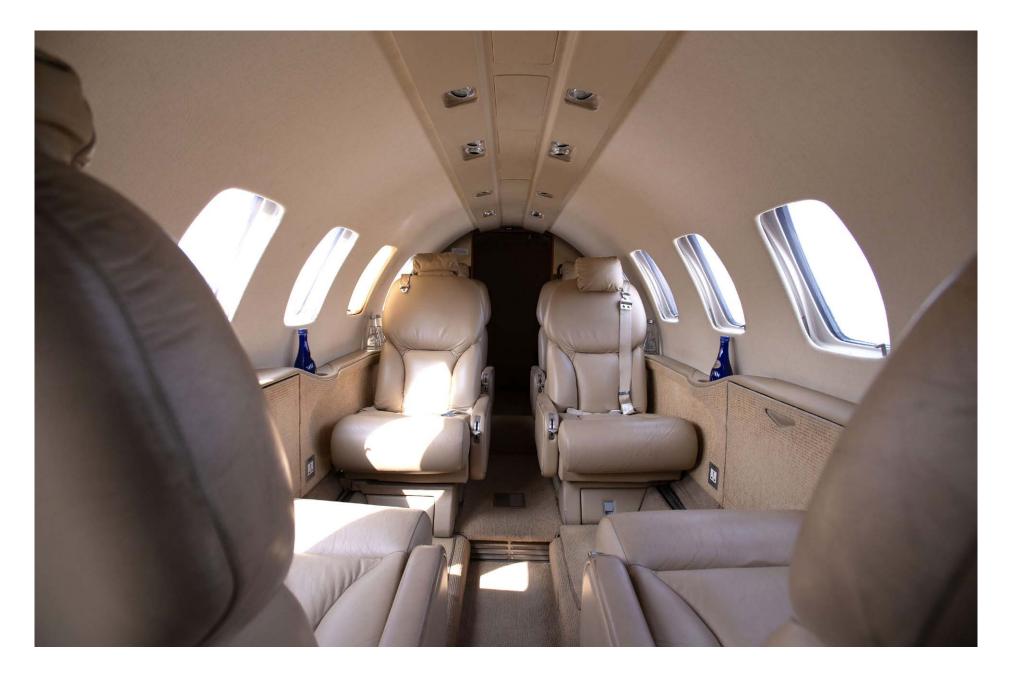

### Interior

| NUMBER OF PASSENGERS    | Seven (7)           |
|-------------------------|---------------------|
| GALLEY LOCATION         | Forward             |
| FORWARD CABIN           | Three (3) Club Seat |
| AFT CABIN CONFIGURATION | Four (4) Club Seat  |
| LAVATORY LOCATION(S)    | Aft                 |