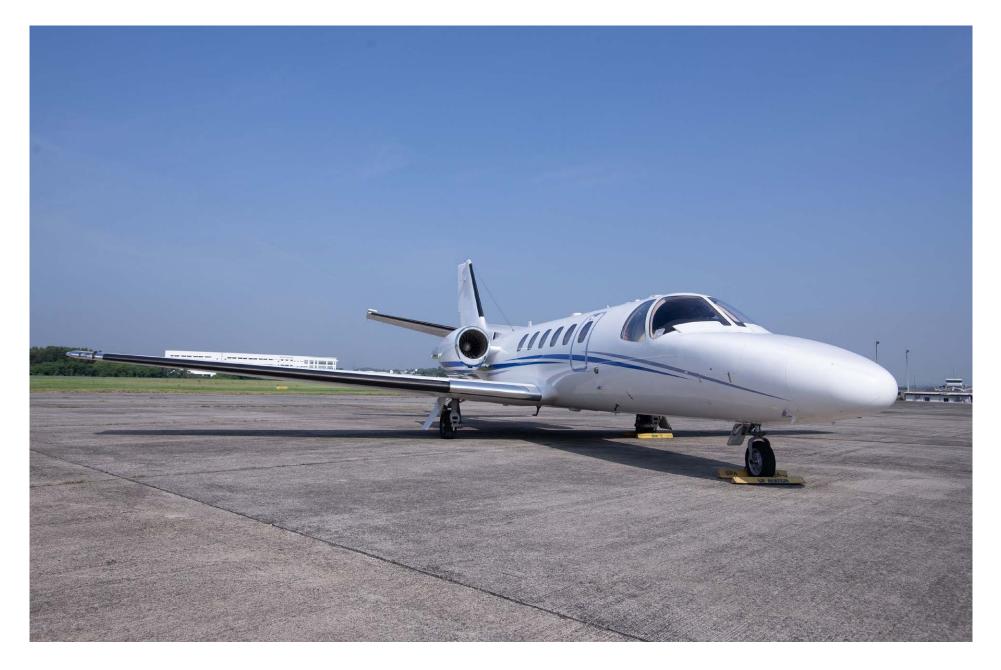

| TOTAL CYCLES SINCE NEW | 2,108 Cycles       | 2,108 Cycles |



info@jetcraft.com | +1 919 941 8400 | jetcraft.com

### Interior

| NUMBER OF PASSENGERS    | Seven (7)           |
|-------------------------|---------------------|
| GALLEY LOCATION         | Forward             |
| FORWARD CABIN           | Three (3) Club Seat |
| AFT CABIN CONFIGURATION | Four (4) Club Seat  |
| LAVATORY LOCATION(S)    | Aft                 |

### Exterior

BASE PAINT COLOR(S)

Snow White

STRIPE COLOR(S)

Blue

### Floorplan







info@jetcraft.com | +1 919 941 8400 | jetcraft.com





info@jetcraft.com | +1 919 941 8400 | jetcraft.com





info@jetcraft.com | +1 919 941 8400 | jetcraft.com





info@jetcraft.com | +1 919 941 8400 | jetcraft.com





info@jetcraft.com | +1 919 941 8400 | jetcraft.com





info@jetcraft.com | +1 919 941 8400 | jetcraft.com





info@jetcraft.com | +1 919 941 8400 | jetcraft.com



### FOR YOUR WORLD

info@jetcraft.com | +1 919 941 8400 | jetcraft.com

JETCRAFT.COM | PRIVATE AND CONFIDENTIAL | © JETCRAFT 2024