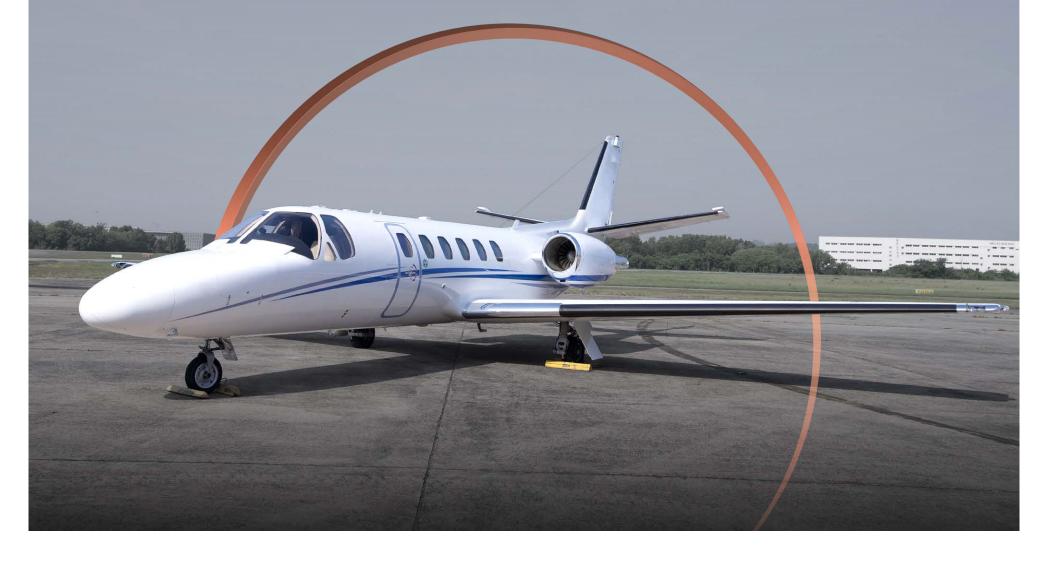

### Exterior

BASE PAINT COLOR(S)

Snow White

STRIPE COLOR(S)

Blue

### Airframe

| TOTAL TIME SINCE NEW     | 1,604 Hours (as of October 31, 2024) |
|--------------------------|--------------------------------------|
| TOTAL LANDINGS SINCE NEW | 2,106 Landings                       |
| ENTRY INTO SERVICE DATE  | August 2006                          |
| MAINTENANCE TRACKING     | CESCOM                               |
| PROGRAM COVERAGE         | ProParts                             |
| CERTIFICATION            | Part 91                              |