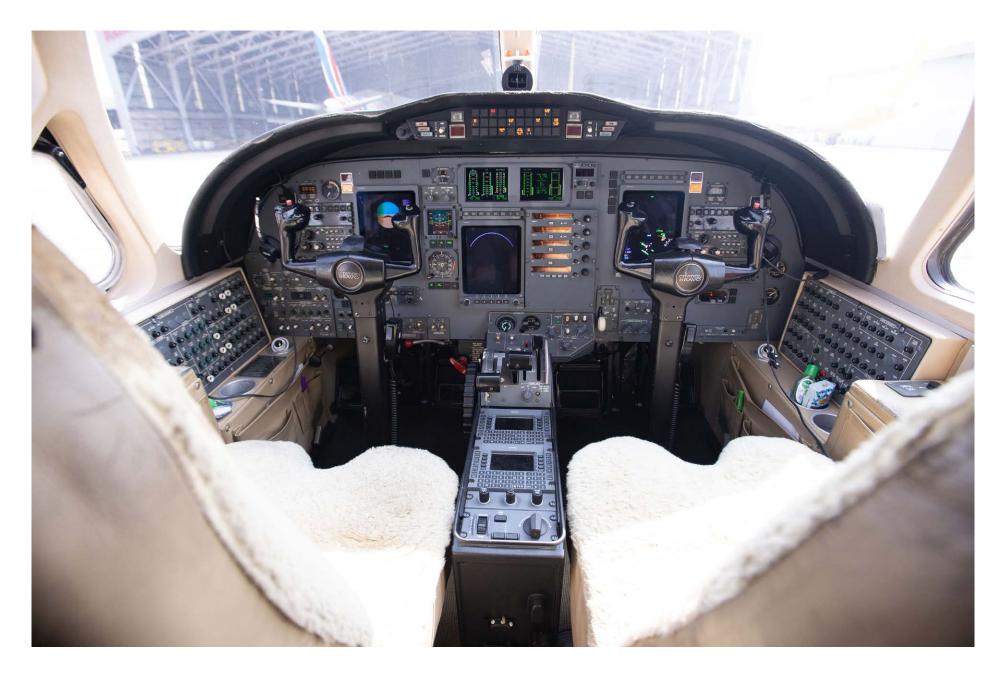

### Avionics

The Cessna Citation Bravo is equipped with an integrated, Honeywell Primus 1000 avionics suite.

| Engines                | Left               | Right        |
|------------------------|--------------------|--------------|
| DESCRIPTION            | Pratt & Whitney PW | 530A         |
| SERIAL NUMBER(S)       | PCE-DA0675         | PCE-DA0680   |
| TOTAL HOURS SINCE NEW  | 1,604 Hours        | 1,604 Hours  |
| TOTAL CYCLES SINCE NEW | 2,108 Cycles       | 2,108 Cycles |