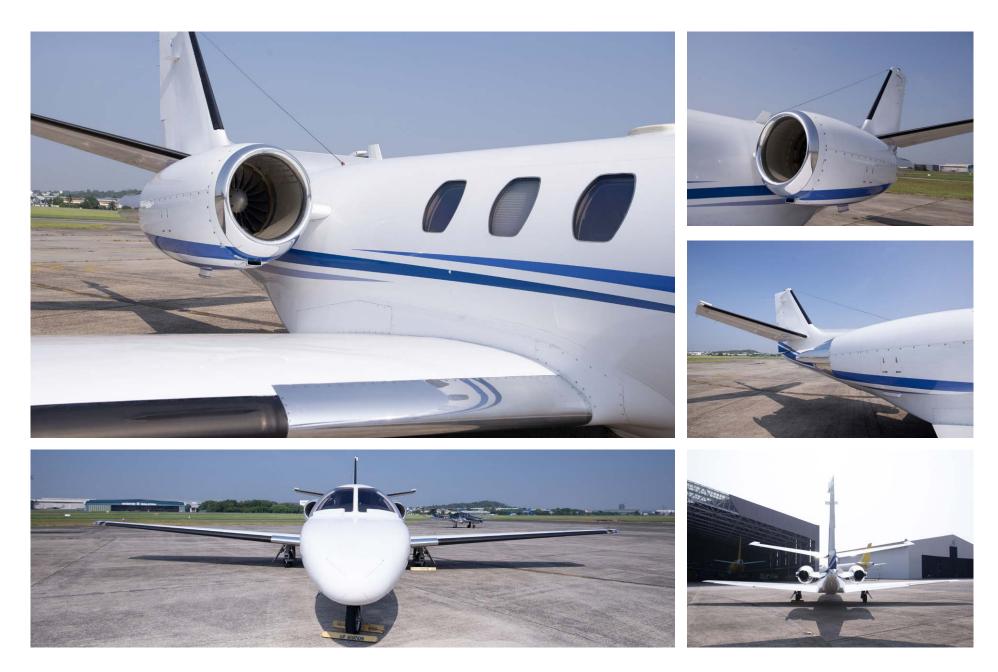

cles |



info@jetcraft.com | +1 919 941 8400 | jetcraft.com

### Interior

| NUMBER OF PASSENGERS    | Seven (7)           |
|-------------------------|---------------------|
| GALLEY LOCATION         | Forward             |
| FORWARD CABIN           | Three (3) Club Seat |
| AFT CABIN CONFIGURATION | Four (4) Club Seat  |
| LAVATORY LOCATION(S)    | Aft                 |

### Exterior

BASE PAINT COLOR(S)

Snow White

STRIPE COLOR(S)

Blue

### Floorplan







info@jetcraft.com | +1 919 941 8400 | jetcraft.com





info@jetcraft.com | +1 919 941 8400 | jetcraft.com





info@jetcraft.com | +1 919 941 8400 | jetcraft.com





info@jetcraft.com | +1 919 941 8400 | jetcraft.com





info@jetcraft.com | +1 919 941 8400 | jetcraft.com





info@jetcraft.com | +1 919 941 8400 | jetcraft.com





info@jetcraft.com | +1 919 941 8400 | jetcraft.com



### FOR YOUR WORLD

info@jetcraft.com | +1 919 941 8400 | jetcraft.com

JETCRAFT.COM | PRIVATE AND CONFIDENTIAL | © JETCRAFT 2024