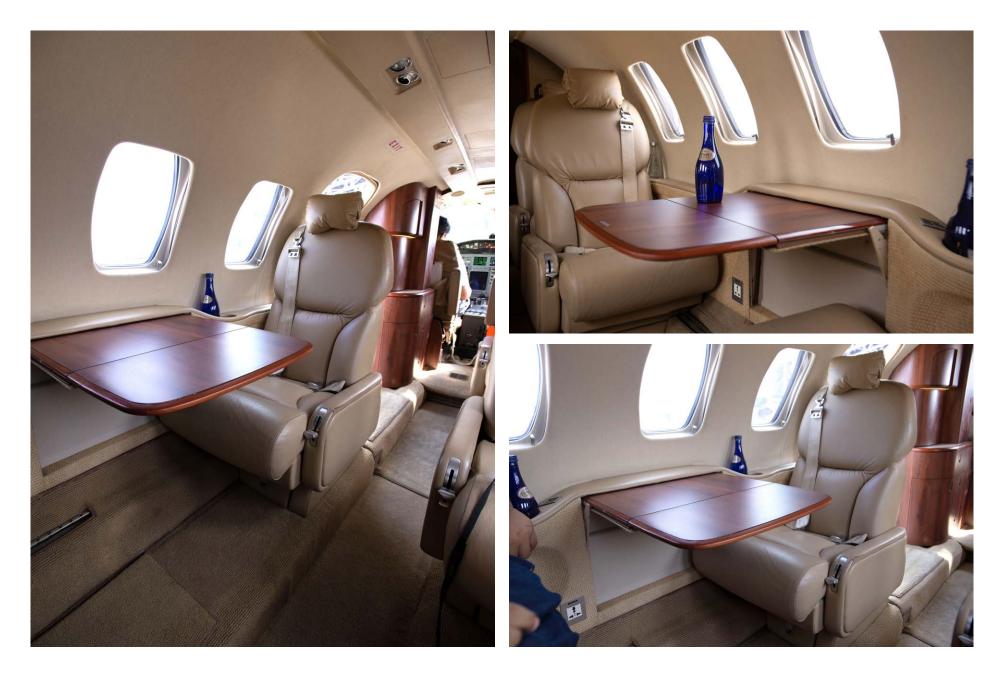

### Interior

| NUMBER OF PASSENGERS    | Seven (7)           |
|-------------------------|---------------------|
| GALLEY LOCATION         | Forward             |
| FORWARD CABIN           | Three (3) Club Seat |
| AFT CABIN CONFIGURATION | Four (4) Club Seat  |
| LAVATORY LOCATION(S)    | Aft                 |