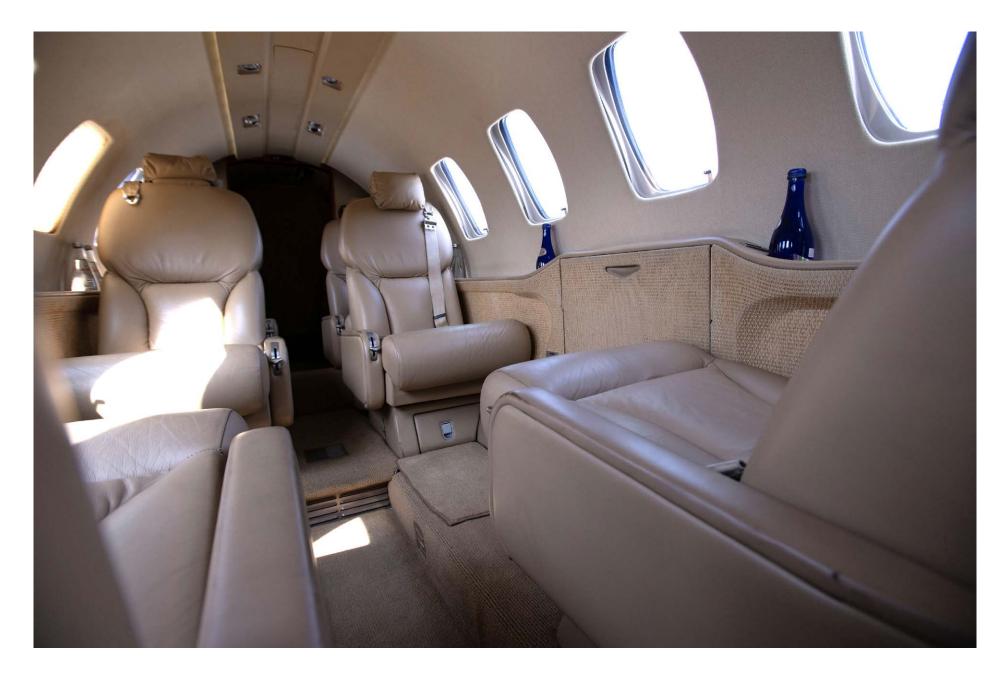

### Interior

| NUMBER OF PASSENGERS    | Seven (7)           |
|-------------------------|---------------------|
| GALLEY LOCATION         | Forward             |
| FORWARD CABIN           | Three (3) Club Seat |
| AFT CABIN CONFIGURATION | Four (4) Club Seat  |
| LAVATORY LOCATION(S)    | Aft                 |