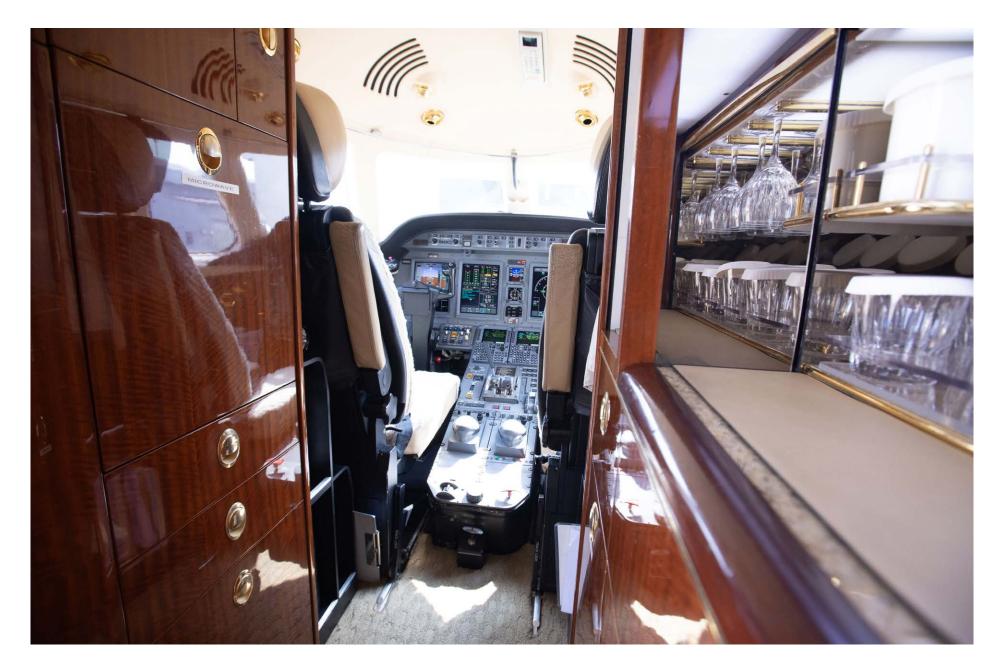

## Interior

| NUMBER OF PASSENGERS           | Nine (9)                                       |
|--------------------------------|------------------------------------------------|
| GALLEY LOCATION                | Forward                                        |
| FORWARD CABIN<br>CONFIGURATION | Four (4) Place Club + One (1) side facing seat |
| AFT CABIN CONFIGURATION        | Four (4) Place Club                            |
| GALLEY EQUIPMENT               | Microwave, Heater Water Dispenser, Ice Drawer  |