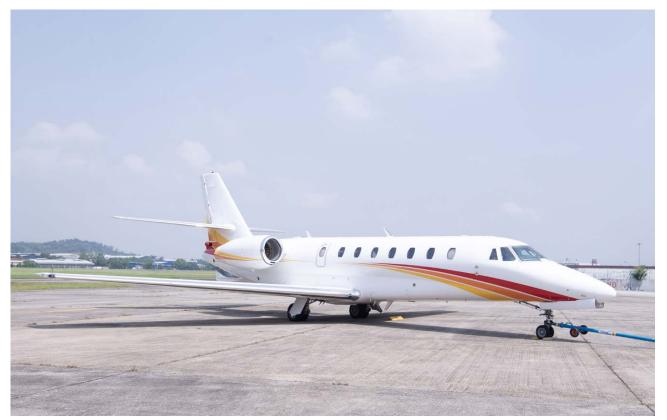

## Exterior

| BASE PAINT COLOR(S) | Matterhorn White                           |
|---------------------|--------------------------------------------|
| STRIPE COLOR(S)     | Yellow, Tangerine, Fire Red and Gamma Gray |