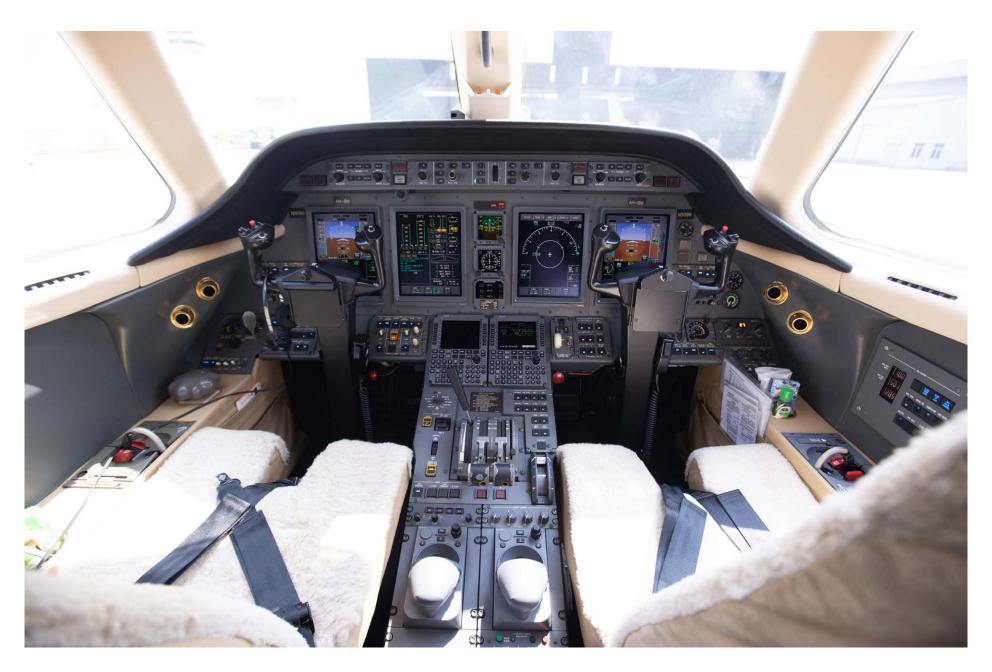

## Airframe

| TOTAL TIME SINCE NEW     | 2,736.3 Hours (as of March 4, 2025) |
|--------------------------|-------------------------------------|
| TOTAL LANDINGS SINCE NEW | 2,078 Landings                      |
| ENTRY INTO SERVICE DATE  | December 2010                       |
| PROGRAM COVERAGE         | ProParts                            |