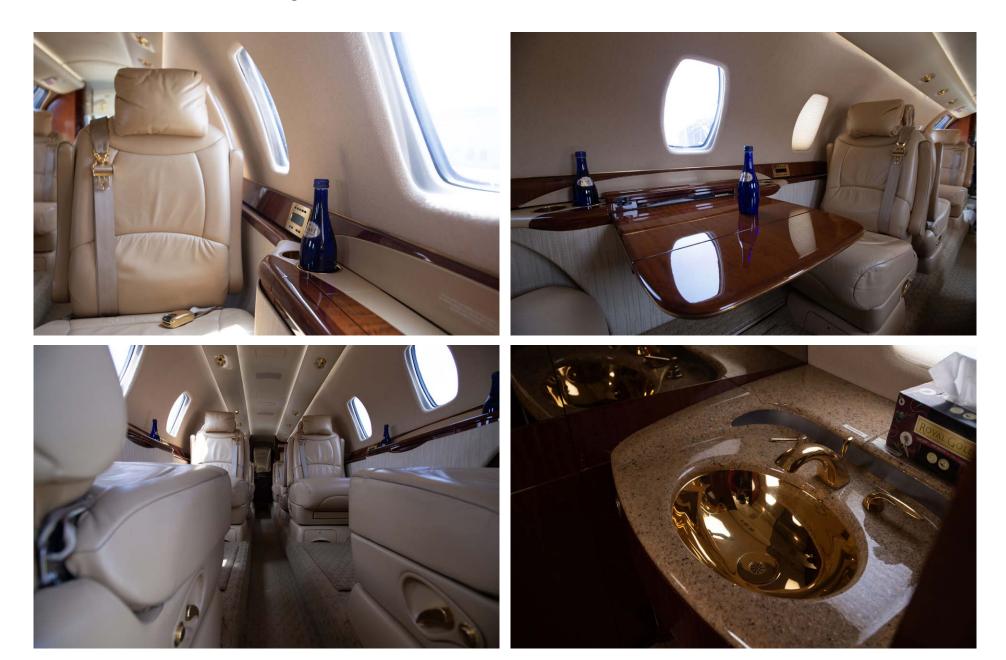

## Interior

| NUMBER OF PASSENGERS           | Nine (9)                                       |
|--------------------------------|------------------------------------------------|
| GALLEY LOCATION                | Forward                                        |
| FORWARD CABIN<br>CONFIGURATION | Four (4) Place Club + One (1) side facing seat |
| AFT CABIN CONFIGURATION        | Four (4) Place Club                            |
| GALLEY EQUIPMENT               | Microwave, Heater Water Dispenser, Ice Drawer  |