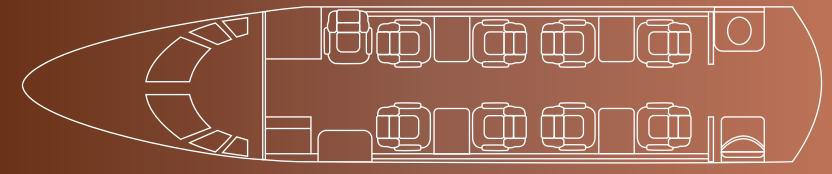

## Interior

| NUMBER OF PASSENGERS           | Nine (9)                                       |
|--------------------------------|------------------------------------------------|
| GALLEY LOCATION                | Forward                                        |
| FORWARD CABIN<br>CONFIGURATION | Four (4) Place Club + One (1) side facing seat |
| AFT CABIN CONFIGURATION        | Four (4) Place Club                            |
| GALLEY EQUIPMENT               | Microwave, Heater Water Dispenser, Ice Drawer  |

# Floorplan