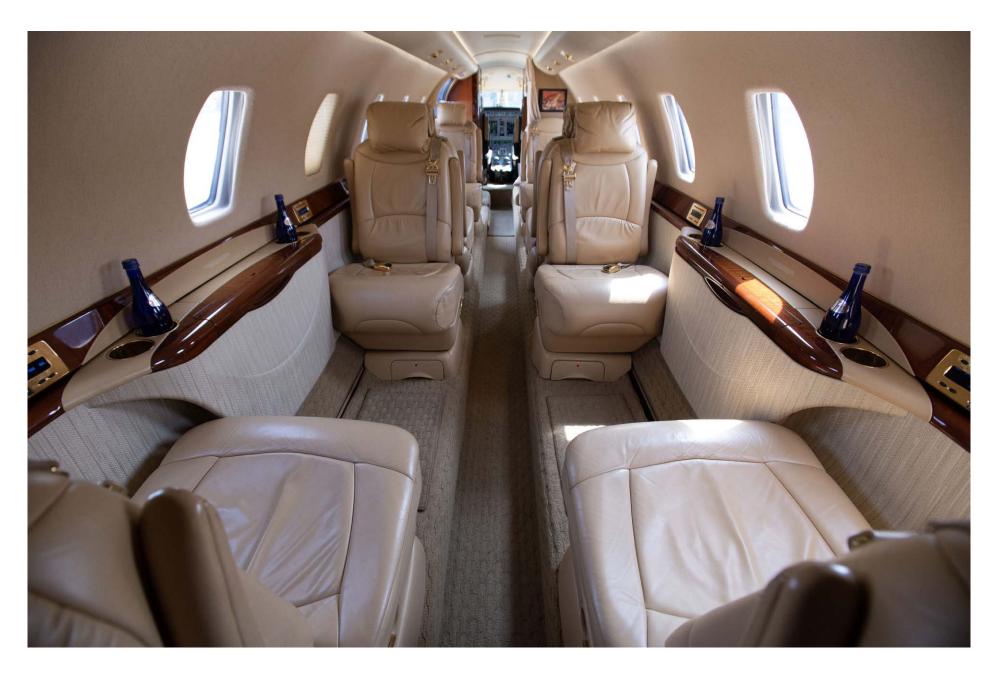

## Interior

| NUMBER OF PASSENGERS           | Nine (9)                                       |
|--------------------------------|------------------------------------------------|
| GALLEY LOCATION                | Forward                                        |
| FORWARD CABIN<br>CONFIGURATION | Four (4) Place Club + One (1) side facing seat |
| AFT CABIN CONFIGURATION        | Four (4) Place Club                            |
| GALLEY EQUIPMENT               | Microwave, Heater Water Dispenser, Ice Drawer  |