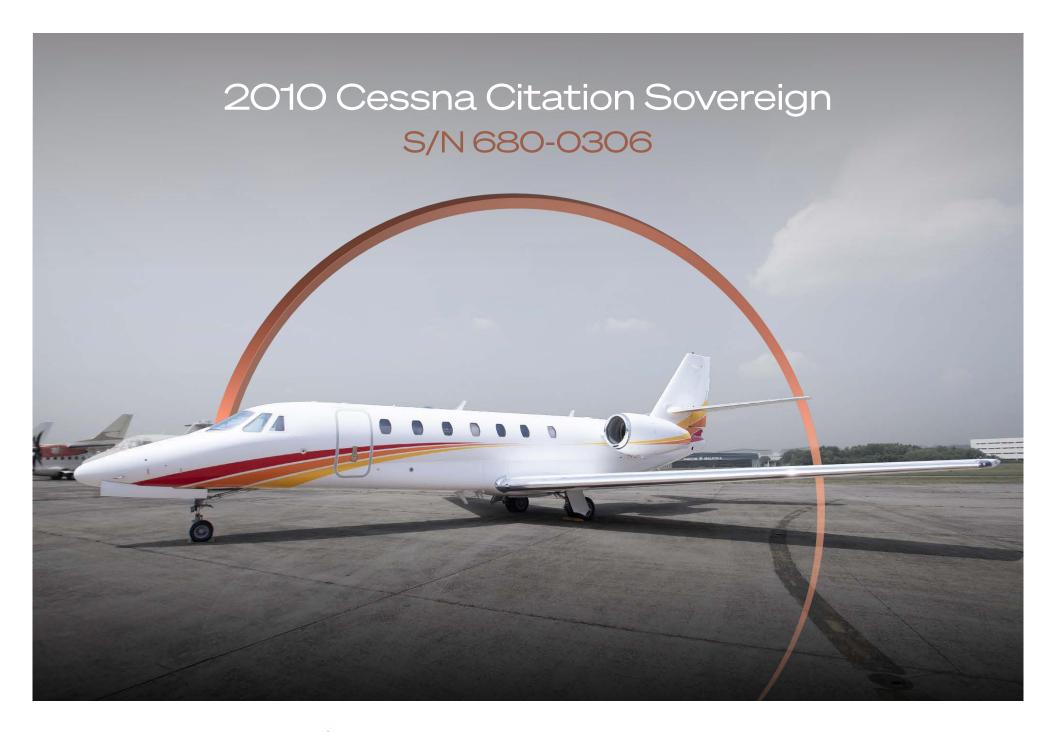

## Exterior

| BASE PAINT COLOR(S) | Matterhorn White                           |
|---------------------|--------------------------------------------|
| STRIPE COLOR(S)     | Yellow, Tangerine, Fire Red and Gamma Gray |