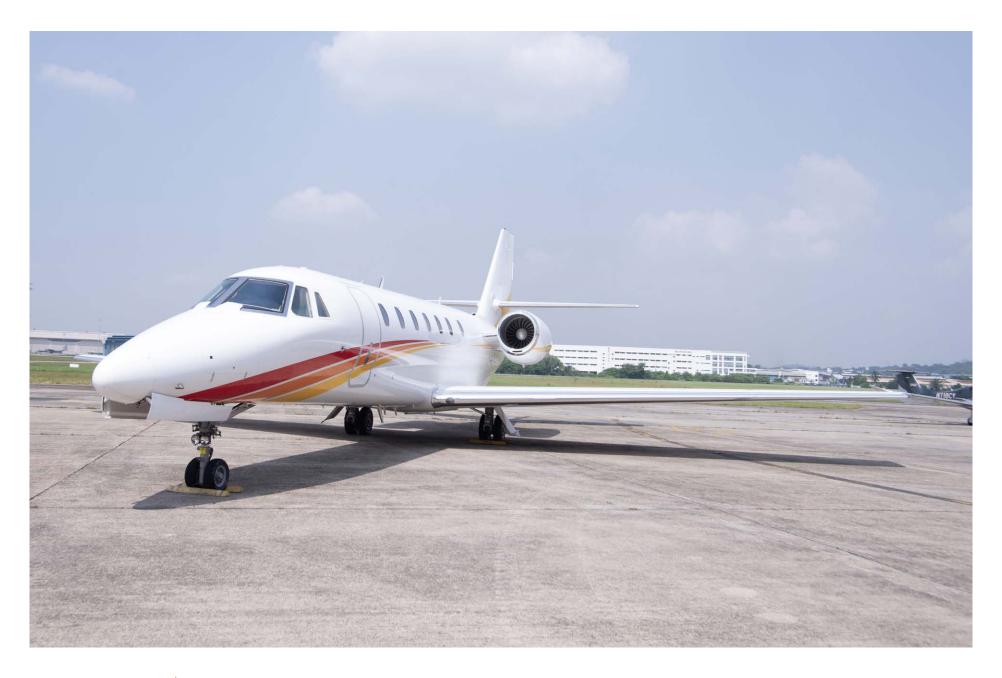

## Exterior

| BASE PAINT COLOR(S) | Matterhorn White                           |
|---------------------|--------------------------------------------|
| STRIPE COLOR(S)     | Yellow, Tangerine, Fire Red and Gamma Gray |