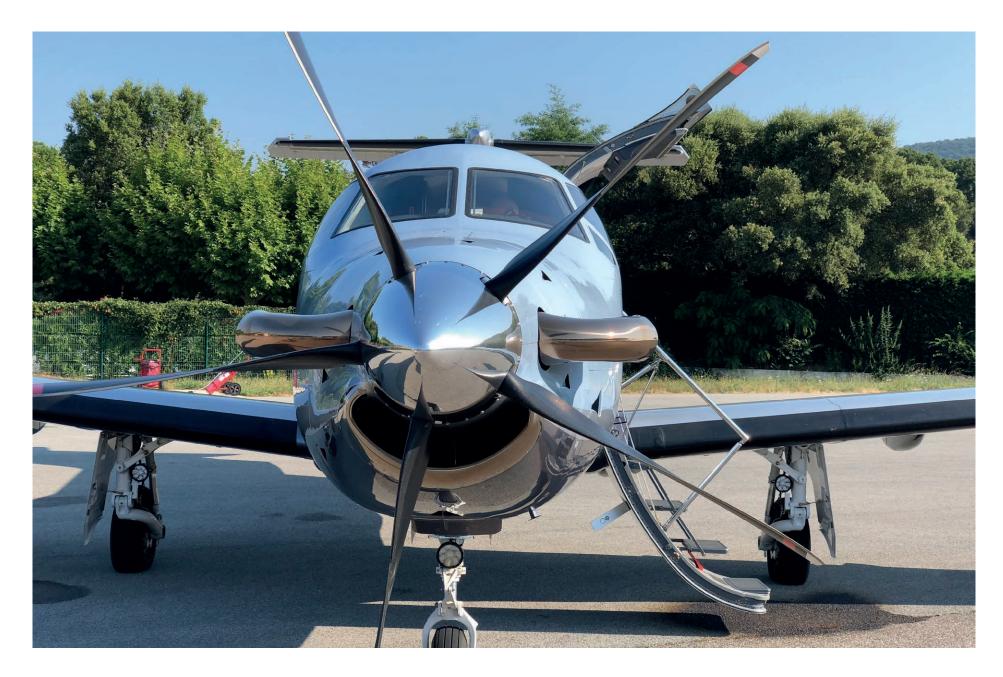

### Propeller

| DESCRIPTION           | Hartzell HC-E5A-3A |
|-----------------------|--------------------|
| TOTAL HOURS SINCE NEW | 2,517 Hours        |
| PROPELLER TYPE        | 5 Blades           |