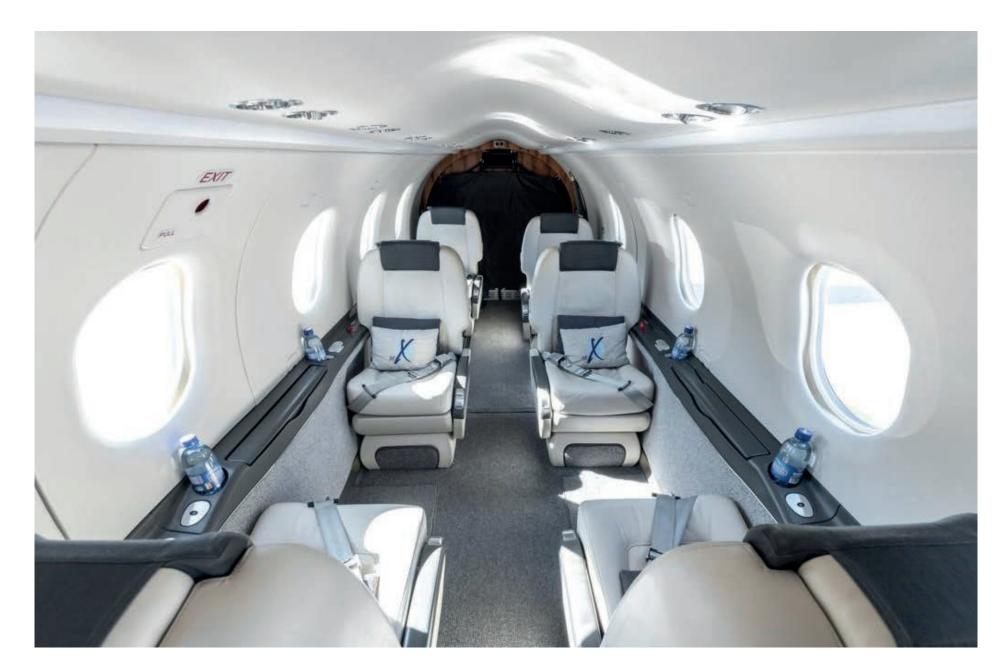

## Interior

NUMBER OF PASSENGERS

Six (6) + Two (2)

Forward

FORWARD CABIN CONFIGURATION Four (4) Place Club

AFT CABIN CONFIGURATION Two (2) Forward Facing Seats

LAVATORY LOCATION(S)

Exterior