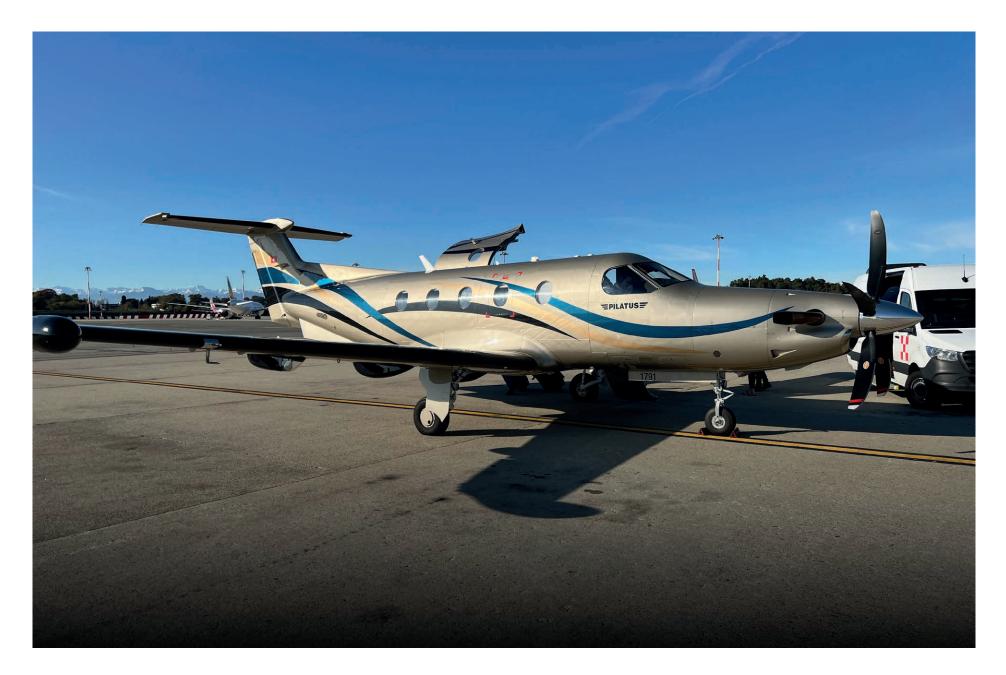

------------|
| ADS-B Out                 | WAAS/LPV               |
| RDR-2060 Radar            | Aerowave 100 Internet  |
| SVS                       | Airconditioning System |

## Engine

DESCRIPTIONPratt & Whitney PT6A-67PTOTAL HOURS SINCE NEW2,754 HoursTOTAL CYCLES SINCE NEW2,360 Cycles



info@jetcraft.com | +1 919 941 8400 | jetcraft.com

## Interior

NUMBER OF PASSENGERS

Six (6) + Two (2)

Forward

FORWARD CABIN CONFIGURATION Four (4) Place Club

AFT CABIN CONFIGURATION Two (2) Forward Facing Seats

LAVATORY LOCATION(S)

Exterior

BASE PAINT COLOR(S)

Metallic

STRIPE COLOR(S)

Blue, Yellow & Black

## Floorplan







info@jetcraft.com | +1 919 941 8400 | jetcraft.com





info@jetcraft.com | +1 919 941 8400 | jetcraft.com





info@jetcraft.com | +1 919 941 8400 | jetcraft.com





info@jetcraft.com | +1 919 941 8400 | jetcraft.com





info@jetcraft.com | +1 919 941 8400 | jetcraft.com



#### FOR YOUR WORLD

info@jetcraft.com | +1 919 941 8400 | jetcraft.com

JETCRAFT.COM | PRIVATE AND CONFIDENTIAL | © JETCRAFT 2024