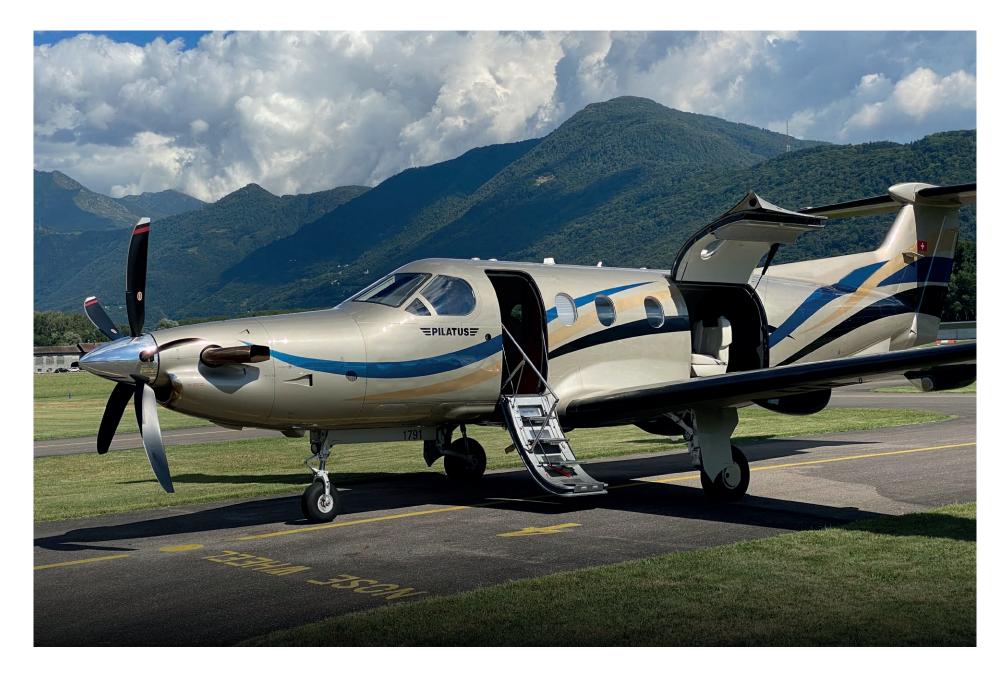

## Highlights

- 5 Blade Propeller
- Steep Approach Capability
- SVS, WAAS/LPV & ADS-B Out
- 6+2 Passenger Configuration

## Notable features

| Steep Approach Capability | Cargo Kit              |
|---------------------------|------------------------|
| ADS-B Out                 | WAAS/LPV               |
| RDR-2060 Radar            | Aerowave 100 Internet  |
| SVS                       | Airconditioning System |

BASE PAINT COLOR(S)

Metallic

STRIPE COLOR(S)

Blue, Yellow & Black