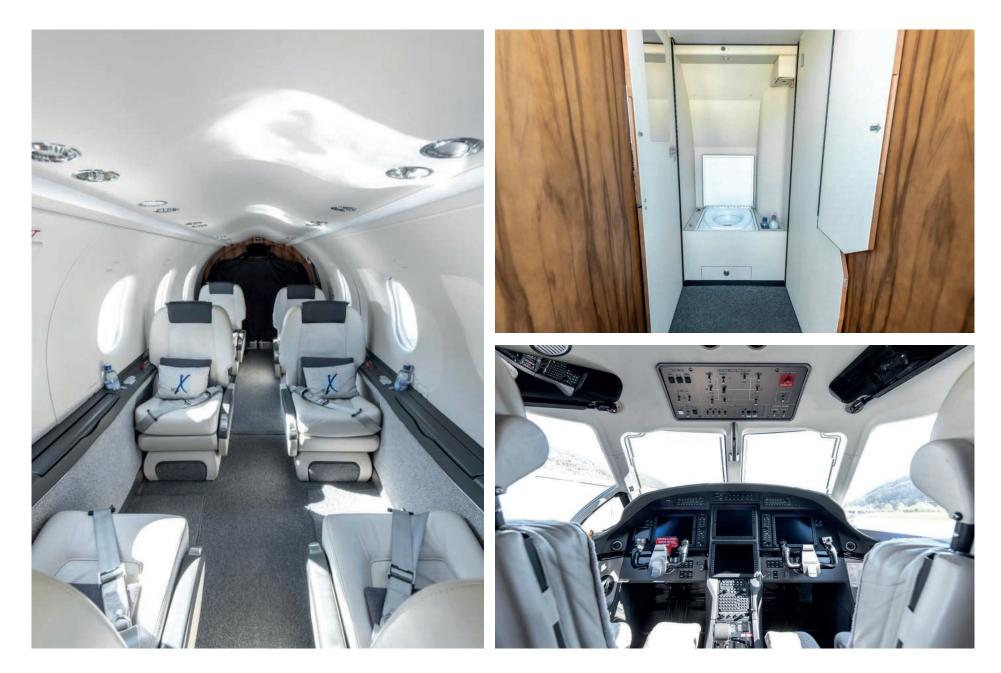

## Interior

NUMBER OF PASSENGERS

Six (6) + Two (2)

Forward

FORWARD CABIN CONFIGURATION Four (4) Place Club

AFT CABIN CONFIGURATION Two (2) Forward Facing Seats

LAVATORY LOCATION(S)

Exterior