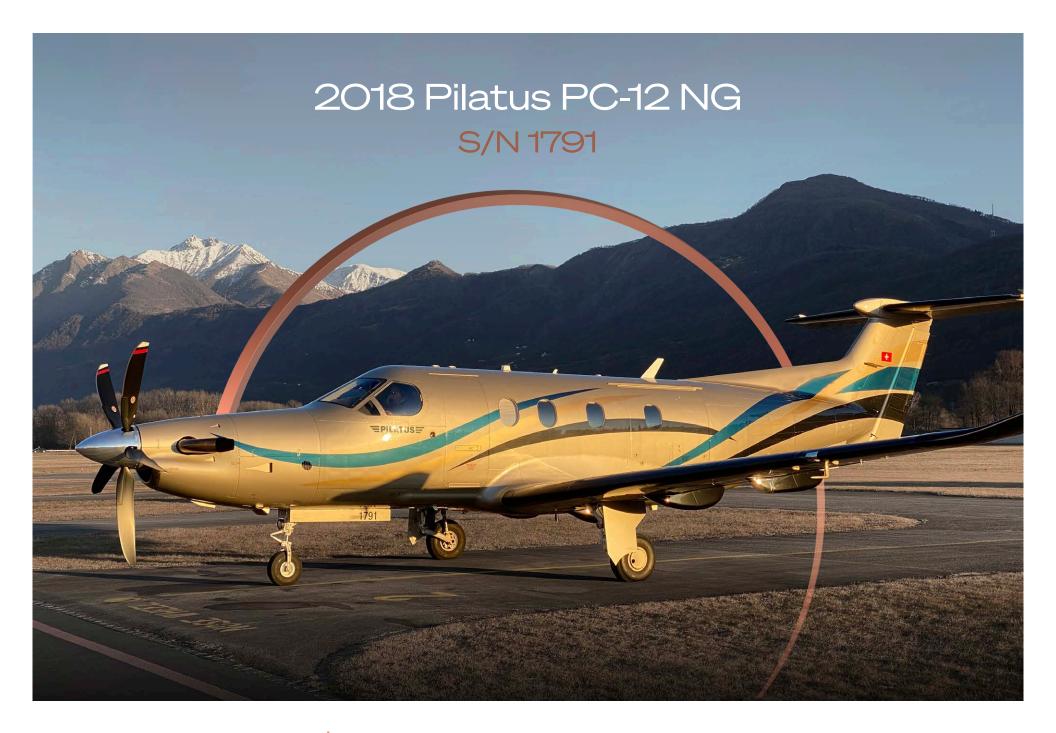

### Exterior

BASE PAINT COLOR(S) Metallic

STRIPE COLOR(S) Blue, Yellow & Black