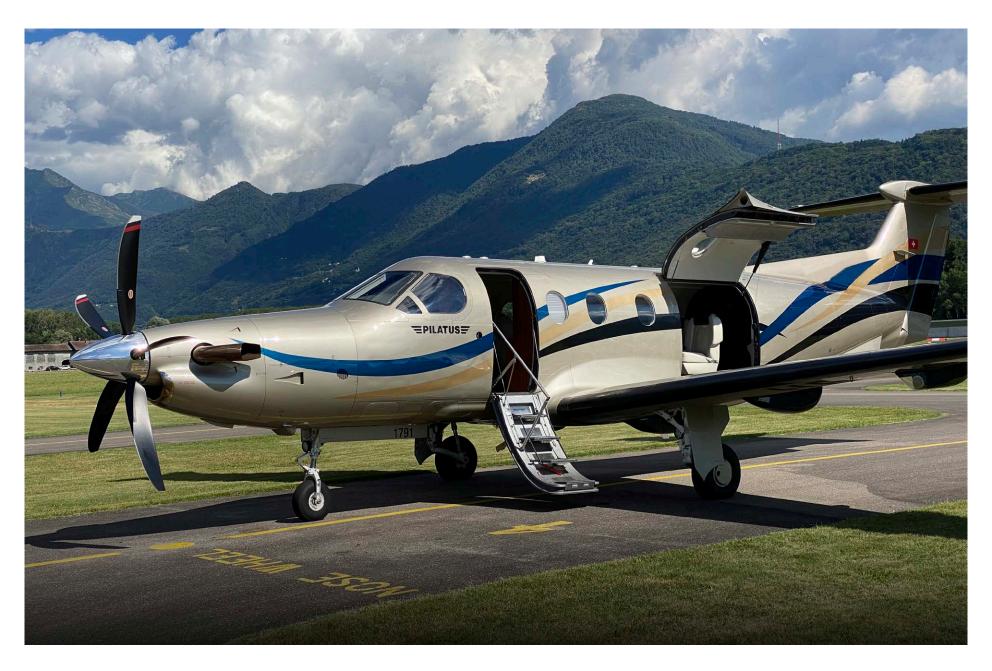

### Exterior

BASE PAINT COLOR(S) Metallic

STRIPE COLOR(S) Blue, Yellow & Black