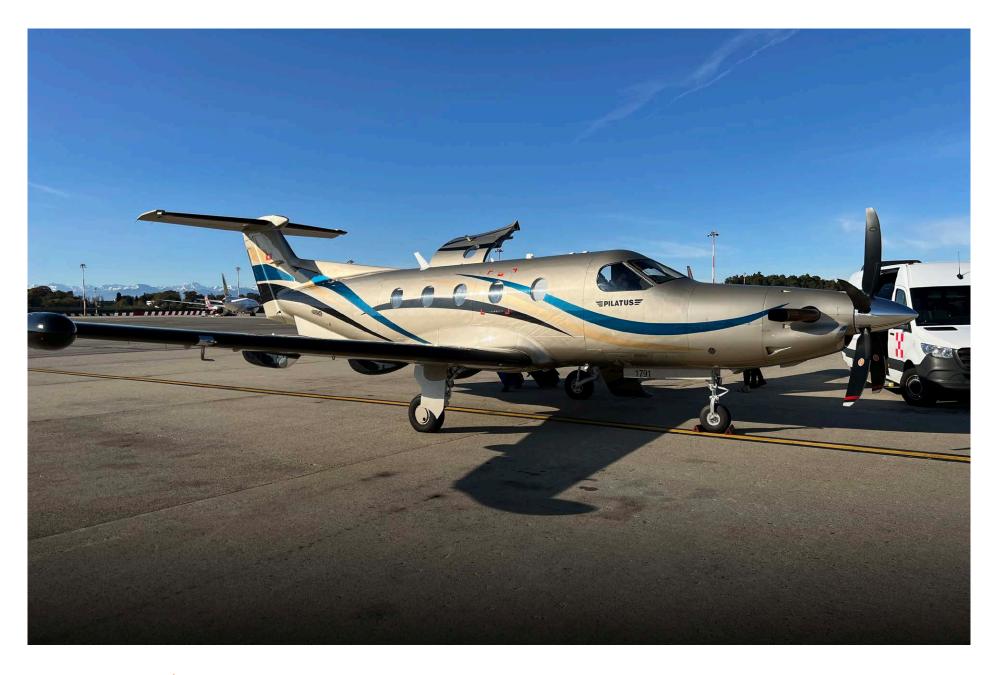

### Exterior

BASE PAINT COLOR(S) Metallic

STRIPE COLOR(S) Blue, Yellow & Black