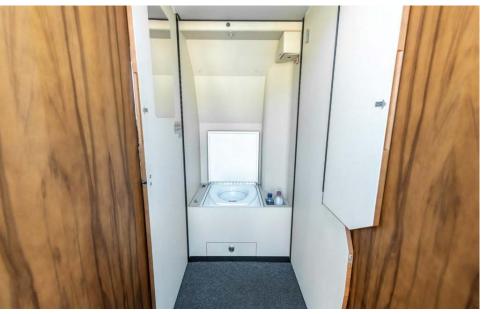

# Interior

NUMBER OF PASSENGERS Six (6) + Two (2)

FORWARD CABIN CONFIGURATION Four (4) Place Club

AFT CABIN CONFIGURATION Two (2) Forward Facing Seats

LAVATORY LOCATION(S) Forward