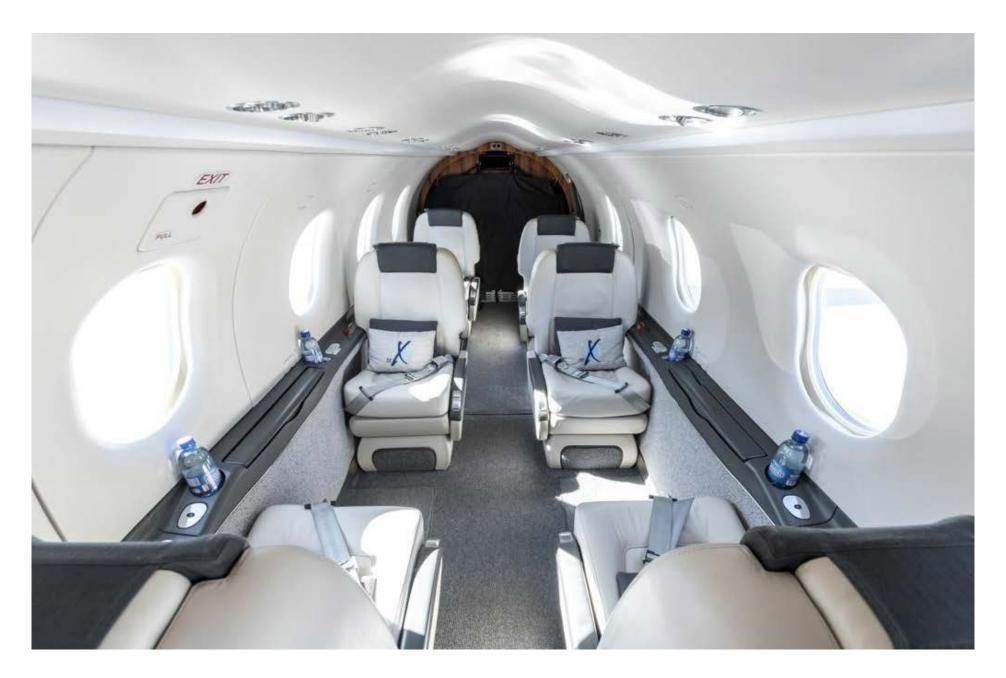

# Interior

NUMBER OF PASSENGERS Six (6) + Two (2)

FORWARD CABIN CONFIGURATION Four (4) Place Club

AFT CABIN CONFIGURATION Two (2) Forward Facing Seats

LAVATORY LOCATION(S) Forward