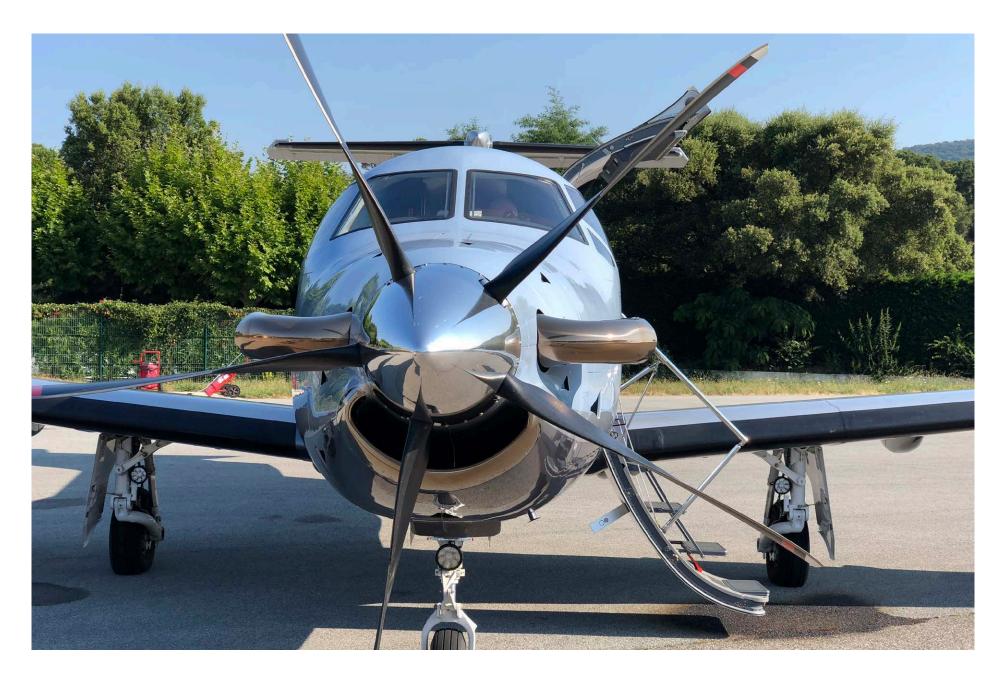

# Highlights

- 5 Blade Propeller
- Steep Approach Capability
- SVS, WAAS/LPV & ADS-B Out
- 6+2 Passenger Configuration

# Propeller

| DESCRIPTION           | Hartzell HC-E5A-3A |
|-----------------------|--------------------|
| TOTAL HOURS SINCE NEW | 2,611 Hours        |
| PROPELLER TYPE        | 5 Blades           |