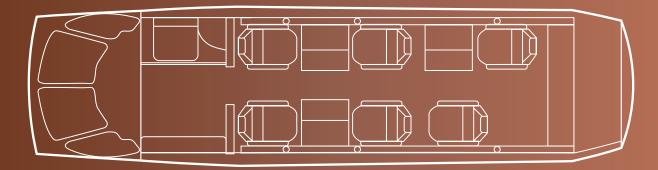

# Interior

NUMBER OF PASSENGERS Six (6) + Two (2)

FORWARD CABIN CONFIGURATION Four (4) Place Club

AFT CABIN CONFIGURATION Two (2) Forward Facing Seats

LAVATORY LOCATION(S) Forward

# Floorplan