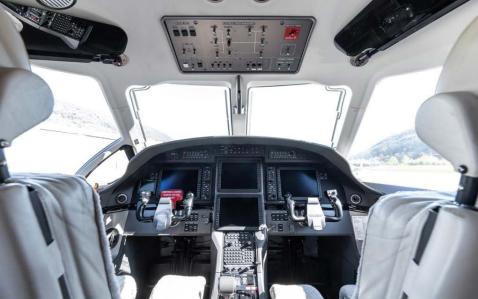

### Notable features

| Steep Approach Capability | Cargo Kit              |
|---------------------------|------------------------|
| ADS-B Out                 | WAAS/LPV               |
| RDR-2060 Radar            | Airconditioning System |

SVS