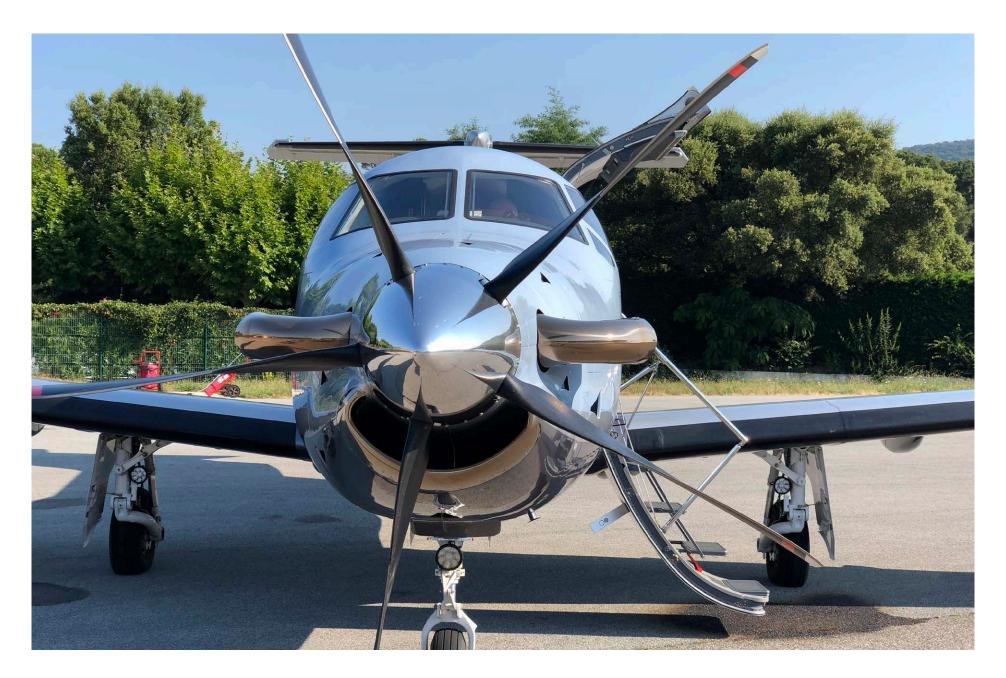

## Highlights

- 5 Blade Propeller
- Steep Approach Capability
- SVS, WAAS/LPV & ADS-B Out
- 6 + 2 Passenger Configuration

## Propeller

| DESCRIPTION           | Hartzell HC-E5A-3A |
|-----------------------|--------------------|
| TOTAL HOURS SINCE NEW | 2,422 Hours        |
| PROPELLER TYPE        | 5 Blades           |