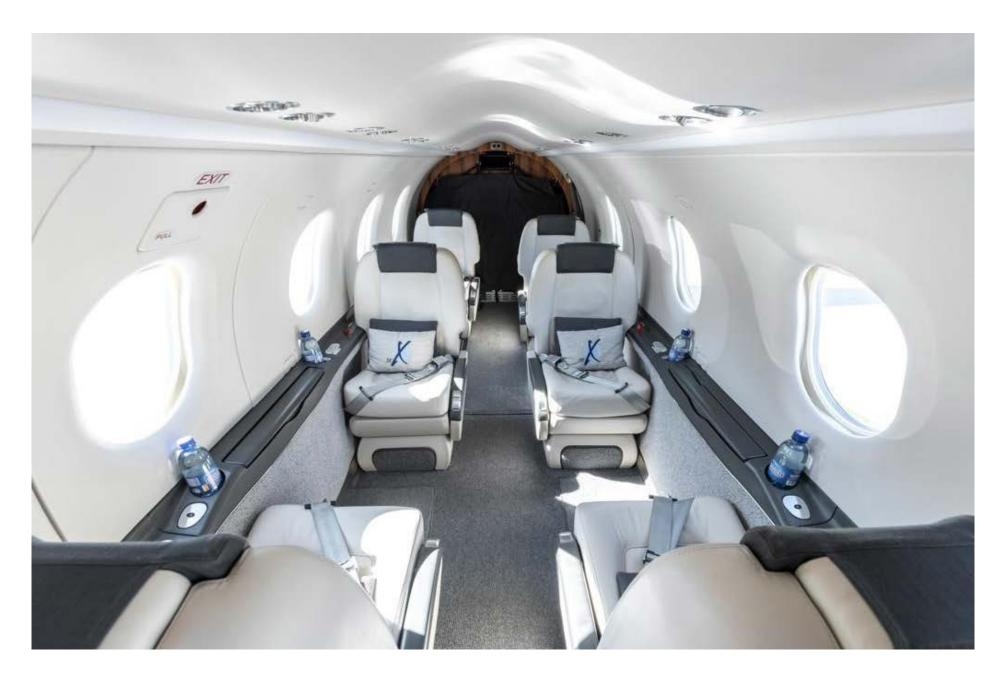

## Interior

NUMBER OF PASSENGERS Six (6) + Two (2)

FORWARD CABIN CONFIGURATION Four (4) Place Club

AFT CABIN CONFIGURATION Two (2) Forward Facing Seats

LAVATORY LOCATION(S) Forward