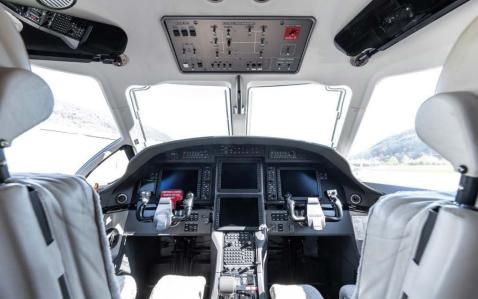

### Notable features

| Steep Approach Capability | Cargo Kit              |
|---------------------------|------------------------|
| ADS-B Out                 | WAAS/LPV               |
| RDR-2060 Radar            | Aerowave 100 Internet  |
| SVS                       | Airconditioning System |