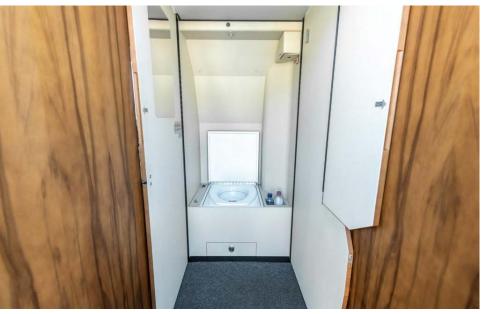

## Interior

NUMBER OF PASSENGERS Six (6) + Two (2)

FORWARD CABIN CONFIGURATION Four (4) Place Club

AFT CABIN CONFIGURATION Two (2) Forward Facing Seats

LAVATORY LOCATION(S) Forward