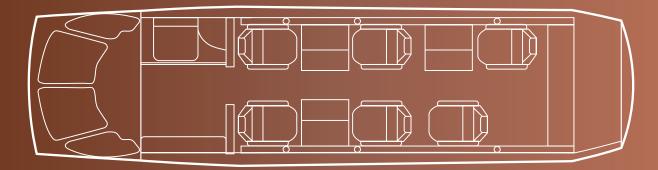

## Interior

NUMBER OF PASSENGERS Six (6) + Two (2)

FORWARD CABIN CONFIGURATION Four (4) Place Club

AFT CABIN CONFIGURATION Two (2) Forward Facing Seats

LAVATORY LOCATION(S) Forward

# Floorplan