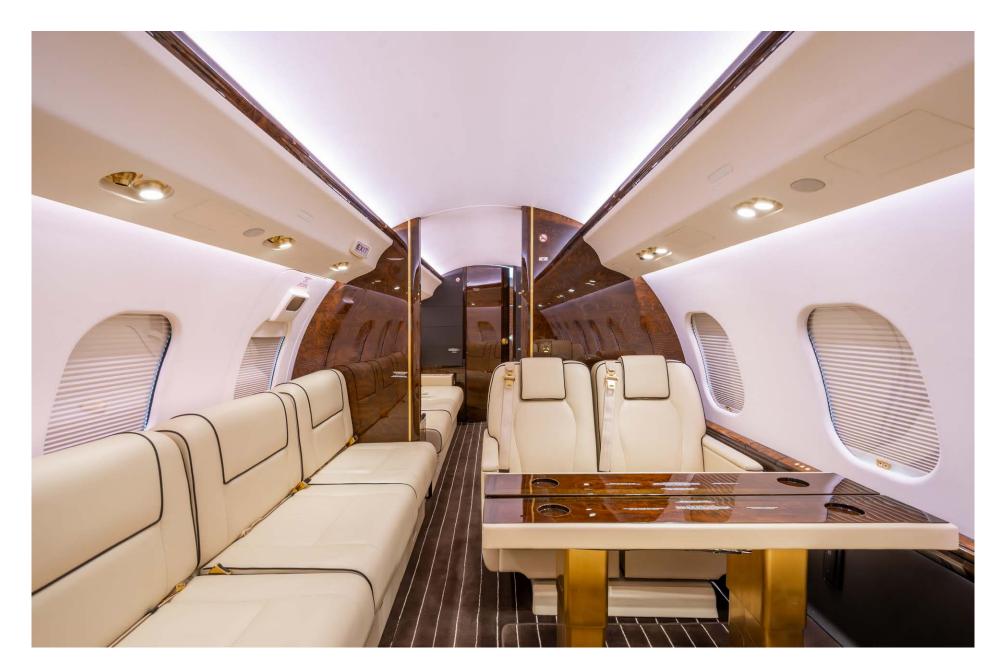

### Interior

| NUMBER OF PASSENGERS           | Fourteen (14) Passengers                                          |
|--------------------------------|-------------------------------------------------------------------|
| GALLEY LOCATION                | Forward                                                           |
| FORWARD CABIN<br>CONFIGURATION | Four (4) Place Club                                               |
| MID CABIN CONFIGURATION        | Four (4) place Conference Group opposite a Two<br>(2) Place Divan |
| AFT CABIN CONFIGURATION        | Dual Two (2) Place Divans                                         |
| LAVATORY LOCATION(S)           | Forward and Aft                                                   |
| CREW REST                      | Forward                                                           |
| JUMPSEAT                       | Yes                                                               |
| LAST REFURBISHED YEAR          | 2017 (Woodwork and Carpet)                                        |