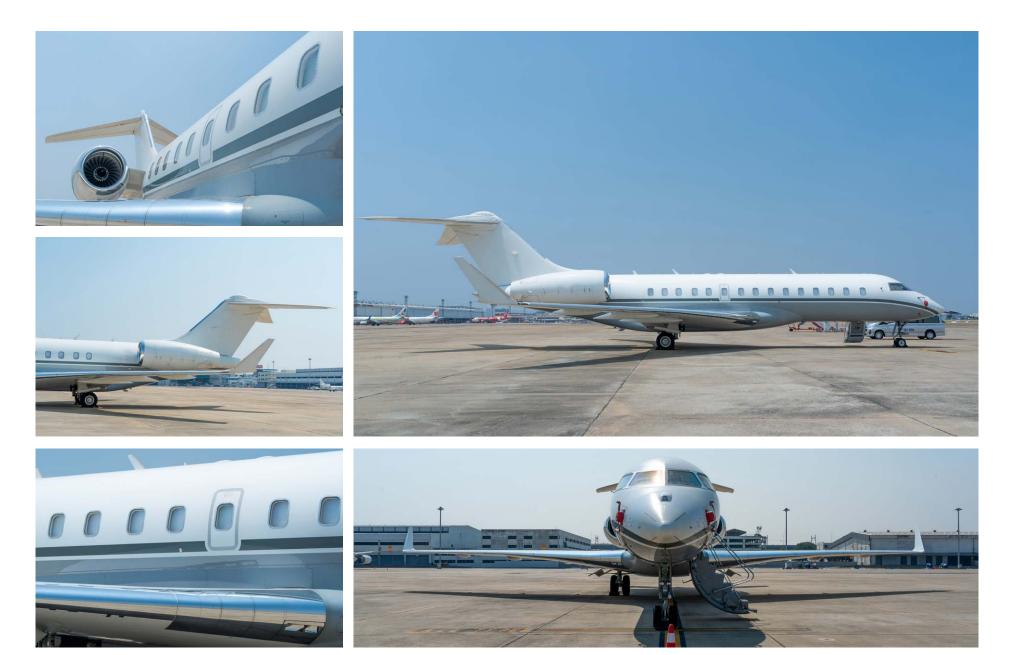

### Highlights

- Engines enrolled on Rolls-Royce
  CorporateCare
- Airframe Enrolled on Smart Parts
- Batch 3.4 w/ ADS-B Out
- Synthetic Vision
- DU-875 Display
- Fourteen Passenger Configuration

### Interior

| NUMBER OF PASSENGERS           | Fourteen (14) Passengers                                          |
|--------------------------------|-------------------------------------------------------------------|
| GALLEY LOCATION                | Forward                                                           |
| FORWARD CABIN<br>CONFIGURATION | Four (4) Place Club                                               |
| MID CABIN CONFIGURATION        | Four (4) place Conference Group opposite a Two<br>(2) Place Divan |
| AFT CABIN CONFIGURATION        | Dual Two (2) Place Divans                                         |
| LAVATORY LOCATION(S)           | Forward and Aft                                                   |
| CREW REST                      | Forward                                                           |
| JUMPSEAT                       | Yes                                                               |
| LAST REFURBISHED YEAR          | 2017 (Woodwork and Carpet)                                        |

### Exterior

| BASE PAINT COLOR(S) | Matterhorn White and Grey Belly |
|---------------------|---------------------------------|
| STRIPE COLOR(S)     | Dark Grey                       |
| LAST PAINTED YEAR   | 2014                            |