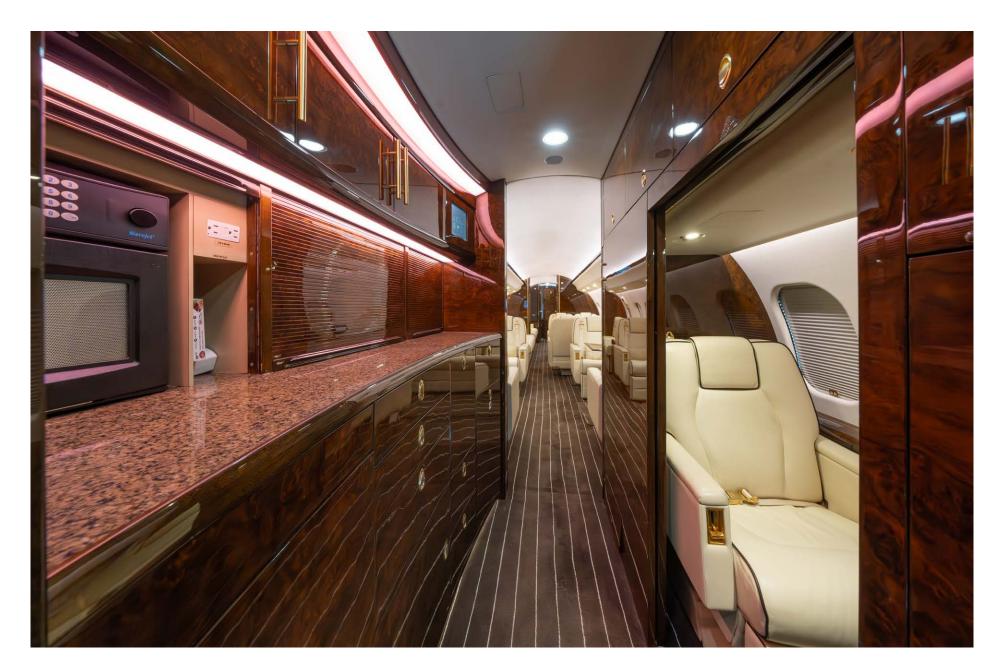

### Interior

| NUMBER OF PASSENGERS           | Fourteen (14) Passengers                                          |
|--------------------------------|-------------------------------------------------------------------|
| GALLEY LOCATION                | Forward                                                           |
| FORWARD CABIN<br>CONFIGURATION | Four (4) Place Club                                               |
| MID CABIN CONFIGURATION        | Four (4) place Conference Group opposite a Two<br>(2) Place Divan |
| AFT CABIN CONFIGURATION        | Dual Two (2) Place Divans                                         |
| LAVATORY LOCATION(S)           | Forward and Aft                                                   |
| CREW REST                      | Forward                                                           |
| JUMPSEAT                       | Yes                                                               |
| LAST REFURBISHED YEAR          | 2017 (Woodwork and Carpet)                                        |