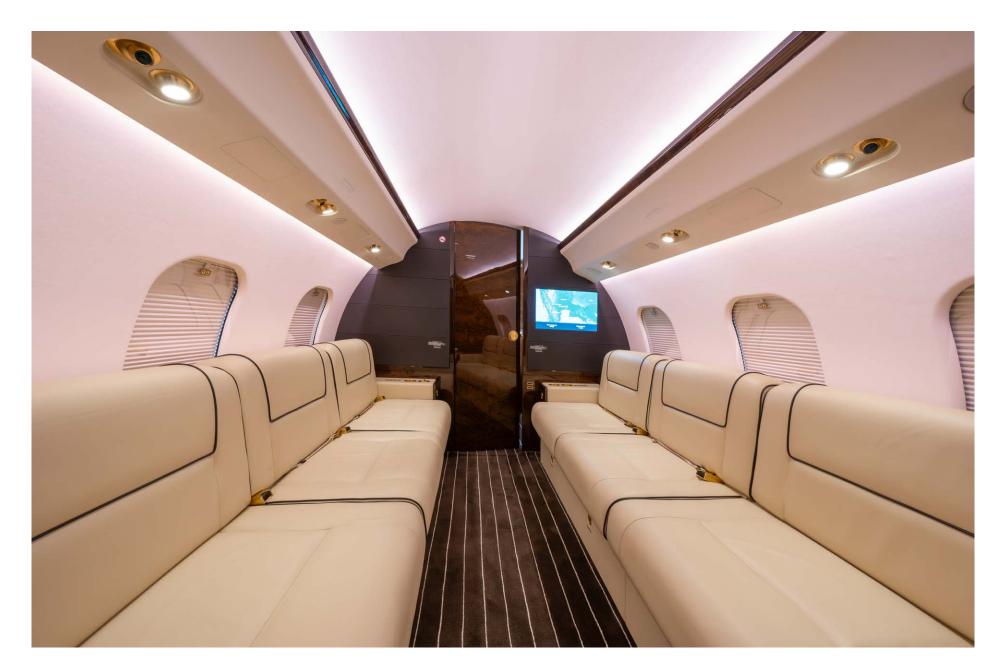

### Interior

| NUMBER OF PASSENGERS           | Fourteen (14) Passengers                                          |
|--------------------------------|-------------------------------------------------------------------|
| GALLEY LOCATION                | Forward                                                           |
| FORWARD CABIN<br>CONFIGURATION | Four (4) Place Club                                               |
| MID CABIN CONFIGURATION        | Four (4) place Conference Group opposite a Two<br>(2) Place Divan |
| AFT CABIN CONFIGURATION        | Dual Two (2) Place Divans                                         |
| LAVATORY LOCATION(S)           | Forward and Aft                                                   |
| CREW REST                      | Forward                                                           |
| JUMPSEAT                       | Yes                                                               |
| LAST REFURBISHED YEAR          | 2017 (Woodwork and Carpet)                                        |