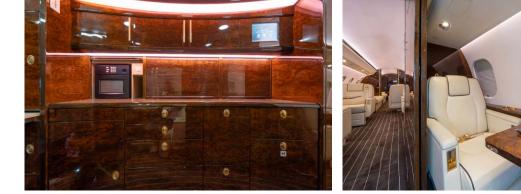

### Interior

| NUMBER OF PASSENGERS           | Fourteen (14) Passengers                                          |
|--------------------------------|-------------------------------------------------------------------|
| GALLEY LOCATION                | Forward                                                           |
| FORWARD CABIN<br>CONFIGURATION | Four (4) Place Club                                               |
| MID CABIN CONFIGURATION        | Four (4) place Conference Group opposite a Two<br>(2) Place Divan |
| AFT CABIN CONFIGURATION        | Dual Two (2) Place Divans                                         |
| LAVATORY LOCATION(S)           | Forward and Aft                                                   |
| CREW REST                      | Forward                                                           |
| JUMPSEAT                       | Yes                                                               |
| LAST REFURBISHED YEAR          | 2017 (Woodwork and Carpet)                                        |