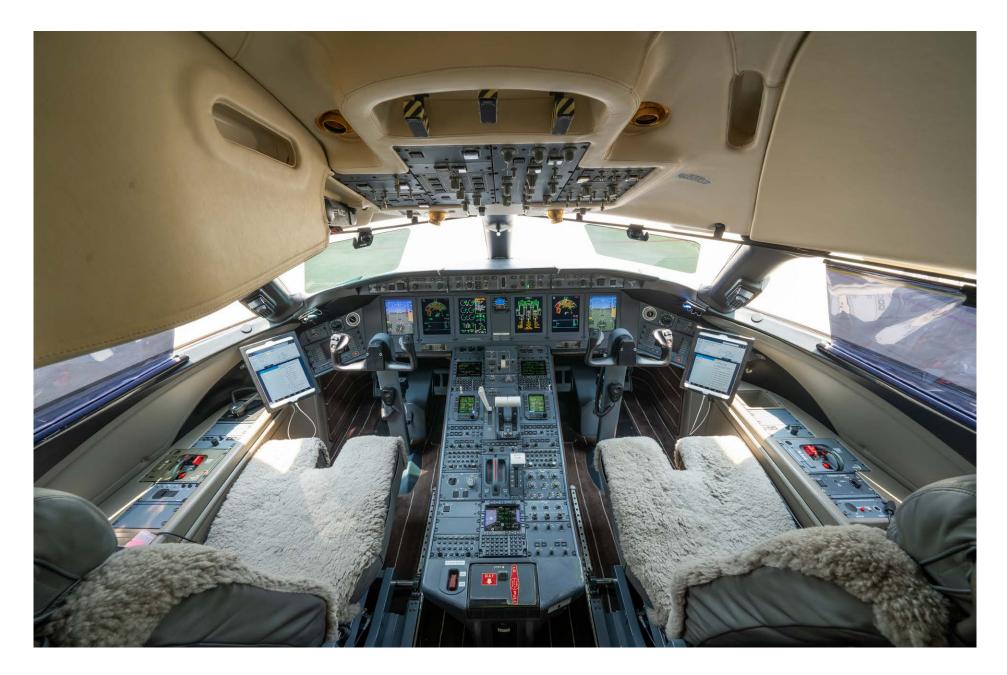

### Highlights

- Engines enrolled on Rolls-Royce
  CorporateCare
- Airframe Enrolled on Smart Parts
- Batch 3.4 w/ ADS-B Out
- Synthetic Vision
- DU-875 Display
- Fourteen Passenger Configuration