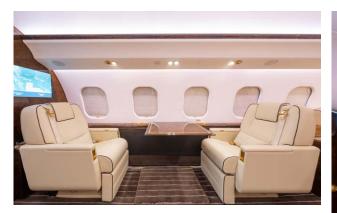

### Interior

| NUMBER OF PASSENGERS           | Fourteen (14) Passengers                                          |
|--------------------------------|-------------------------------------------------------------------|
| GALLEY LOCATION                | Forward                                                           |
| FORWARD CABIN<br>CONFIGURATION | Four (4) Place Club                                               |
| MID CABIN CONFIGURATION        | Four (4) place Conference Group opposite a Two<br>(2) Place Divan |
| AFT CABIN CONFIGURATION        | Dual Two (2) Place Divans                                         |
| LAVATORY LOCATION(S)           | Forward and Aft                                                   |
| CREW REST                      | Forward                                                           |
| JUMPSEAT                       | Yes                                                               |
| LAST REFURBISHED YEAR          | 2017 (Woodwork and Carpet)                                        |