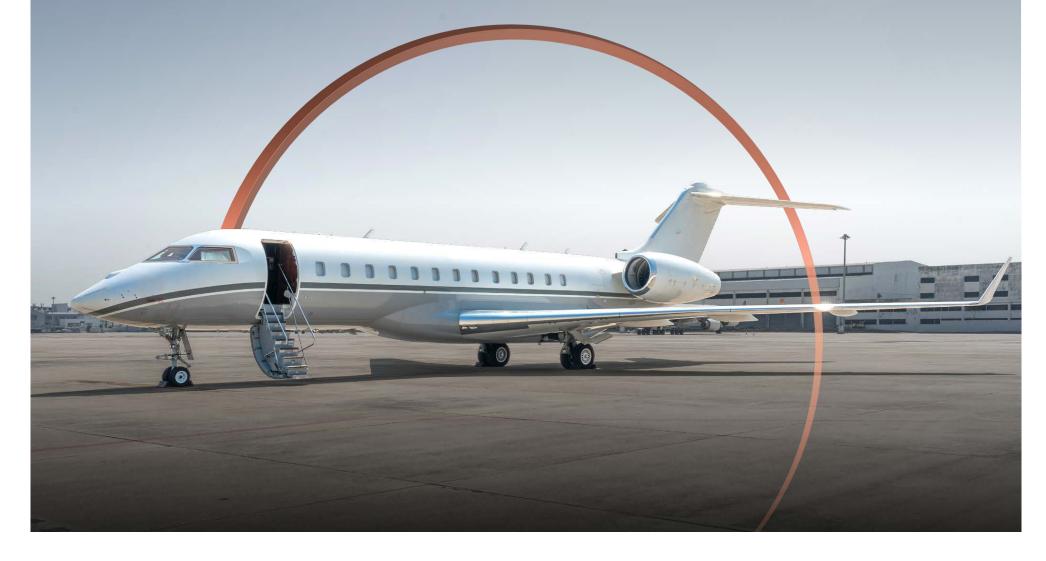

FOR YOUR WORLD

### Exterior

| BASE PAINT COLOR(S) | Matterhorn White and Grey Belly |
|---------------------|---------------------------------|
| STRIPE COLOR(S)     | Dark Grey                       |
| LAST PAINTED YEAR   | 2014                            |