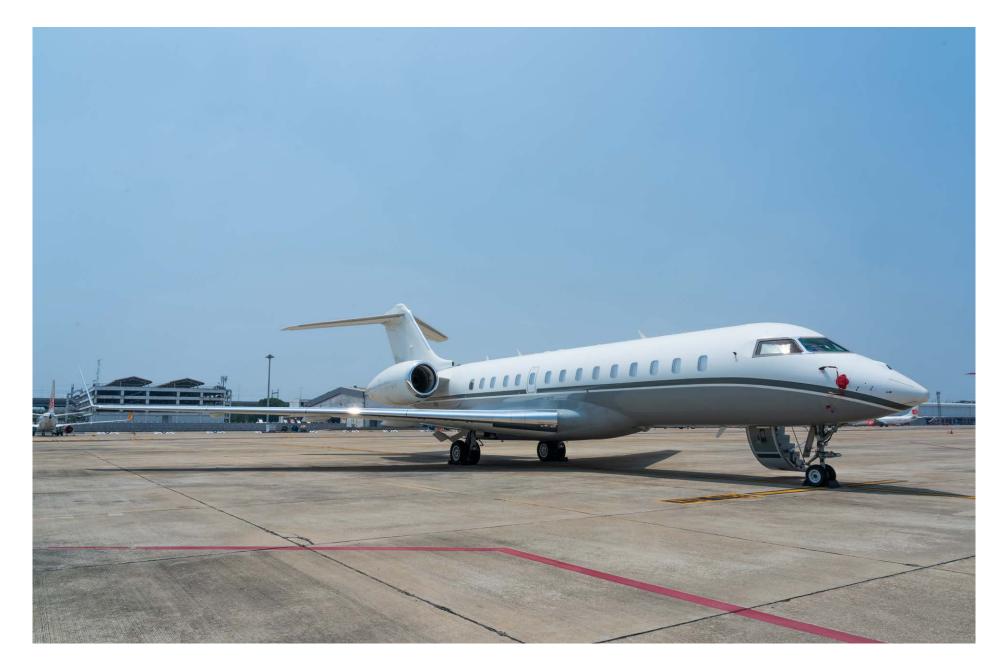

FOR YOUR WORLD

### Highlights

- Engines enrolled on Rolls-Royce
  CorporateCare
- Airframe Enrolled on Smart Parts
- Batch 3.4 w/ ADS-B Out
- Synthetic Vision
- DU-875 Display
- Fourteen Passenger Configuration

### Exterior

| BASE PAINT COLOR(S) | Matterhorn White and Grey Belly |
|---------------------|---------------------------------|
| STRIPE COLOR(S)     | Dark Grey                       |
| LAST PAINTED YEAR   | 2014                            |