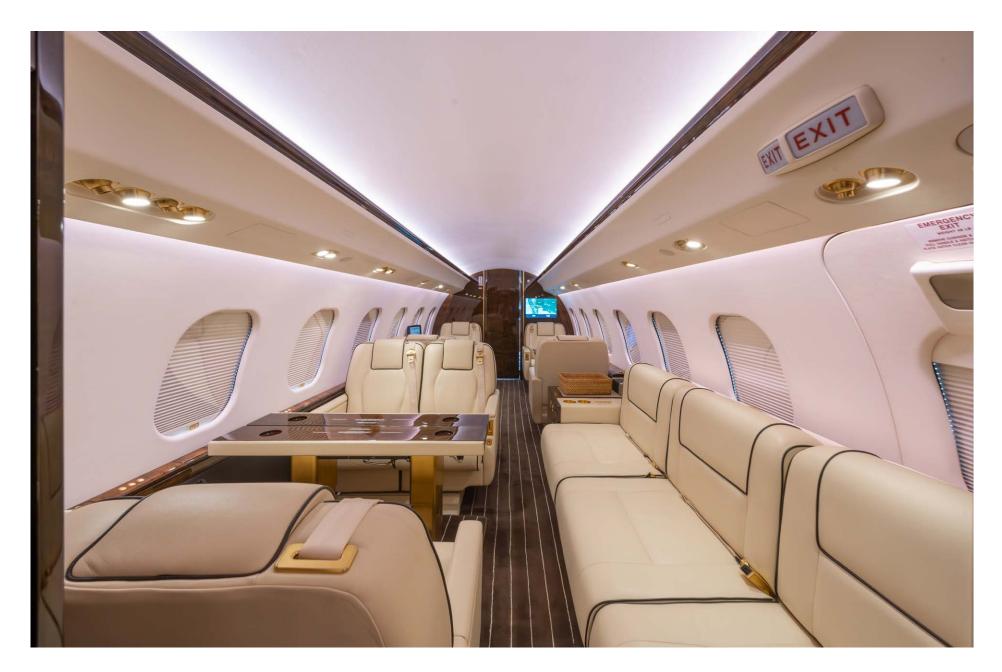

### Interior

| NUMBER OF PASSENGERS           | Fourteen (14) Passengers                                          |
|--------------------------------|-------------------------------------------------------------------|
| GALLEY LOCATION                | Forward                                                           |
| FORWARD CABIN<br>CONFIGURATION | Four (4) Place Club                                               |
| MID CABIN CONFIGURATION        | Four (4) place Conference Group opposite a Two<br>(2) Place Divan |
| AFT CABIN CONFIGURATION        | Dual Two (2) Place Divans                                         |
| LAVATORY LOCATION(S)           | Forward and Aft                                                   |
| CREW REST                      | Forward                                                           |
| JUMPSEAT                       | Yes                                                               |
| LAST REFURBISHED YEAR          | 2017 (Woodwork and Carpet)                                        |