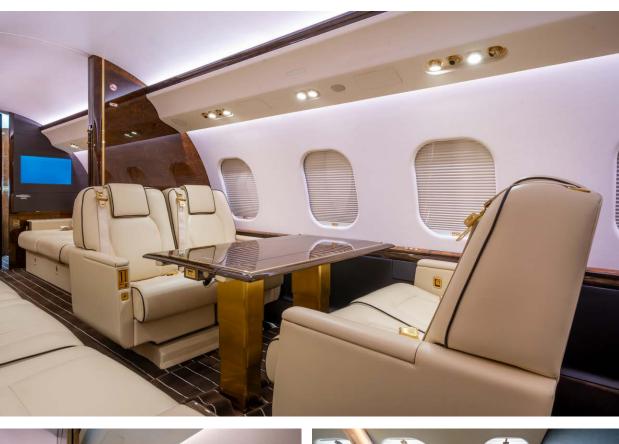

### Interior

| NUMBER OF PASSENGERS           | Fourteen (14) Passengers                                          |
|--------------------------------|-------------------------------------------------------------------|
| GALLEY LOCATION                | Forward                                                           |
| FORWARD CABIN<br>CONFIGURATION | Four (4) Place Club                                               |
| MID CABIN CONFIGURATION        | Four (4) place Conference Group opposite a Two<br>(2) Place Divan |
| AFT CABIN CONFIGURATION        | Dual Two (2) Place Divans                                         |
| LAVATORY LOCATION(S)           | Forward and Aft                                                   |
| CREW REST                      | Forward                                                           |
| JUMPSEAT                       | Yes                                                               |
| LAST REFURBISHED YEAR          | 2017 (Woodwork and Carpet)                                        |