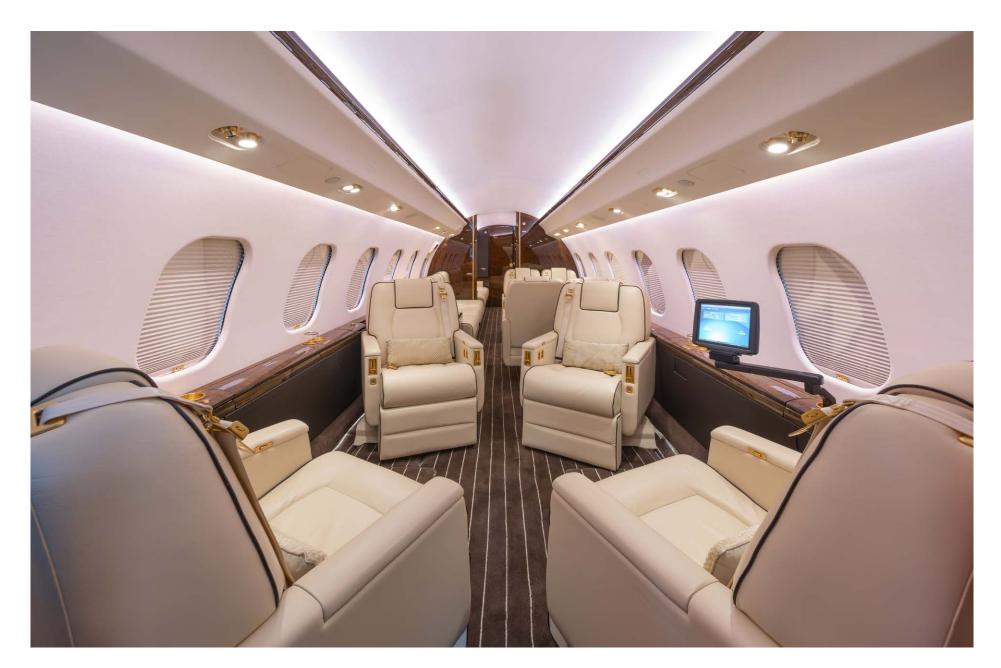

### Interior

| NUMBER OF PASSENGERS           | Fourteen (14) Passengers                                          |
|--------------------------------|-------------------------------------------------------------------|
| GALLEY LOCATION                | Forward                                                           |
| FORWARD CABIN<br>CONFIGURATION | Four (4) Place Club                                               |
| MID CABIN CONFIGURATION        | Four (4) place Conference Group opposite a Two<br>(2) Place Divan |
| AFT CABIN CONFIGURATION        | Dual Two (2) Place Divans                                         |
| LAVATORY LOCATION(S)           | Forward and Aft                                                   |
| CREW REST                      | Forward                                                           |
| JUMPSEAT                       | Yes                                                               |
| LAST REFURBISHED YEAR          | 2017 (Woodwork and Carpet)                                        |