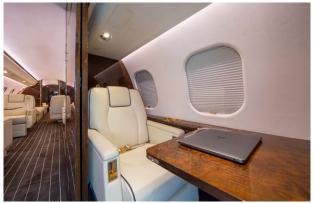

# Interior

| NUMBER OF PASSENGERS        | Fourteen (14) Passengers                                       |
|-----------------------------|----------------------------------------------------------------|
| GALLEY LOCATION             | Forward                                                        |
| FORWARD CABIN CONFIGURATION | Four (4) Place Club                                            |
| MID CABIN CONFIGURATION     | Four (4) place Conference Group opposite a Two (2) Place Divan |
| AFT CABIN CONFIGURATION     | Dual Two (2) Place Divans                                      |
| LAVATORY LOCATION(S)        | Forward and Aft                                                |
| CREW REST                   | Forward                                                        |
| JUMPSEAT                    | Yes                                                            |
| LAST REFURBISHED YEAR       | 2017 (Woodwork and Carpet)                                     |