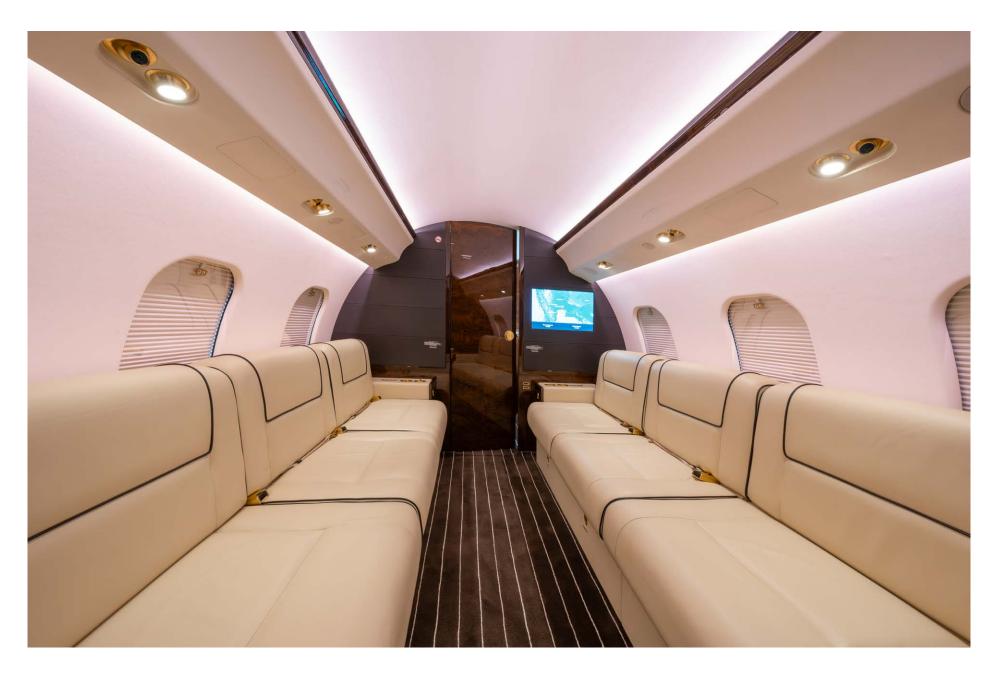

# Interior

| NUMBER OF PASSENGERS        | Fourteen (14) Passengers                                       |
|-----------------------------|----------------------------------------------------------------|
| GALLEY LOCATION             | Forward                                                        |
| FORWARD CABIN CONFIGURATION | Four (4) Place Club                                            |
| MID CABIN CONFIGURATION     | Four (4) place Conference Group opposite a Two (2) Place Divan |
| AFT CABIN CONFIGURATION     | Dual Two (2) Place Divans                                      |
| LAVATORY LOCATION(S)        | Forward and Aft                                                |
| CREW REST                   | Forward                                                        |
| JUMPSEAT                    | Yes                                                            |
| LAST REFURBISHED YEAR       | 2017 (Woodwork and Carpet)                                     |