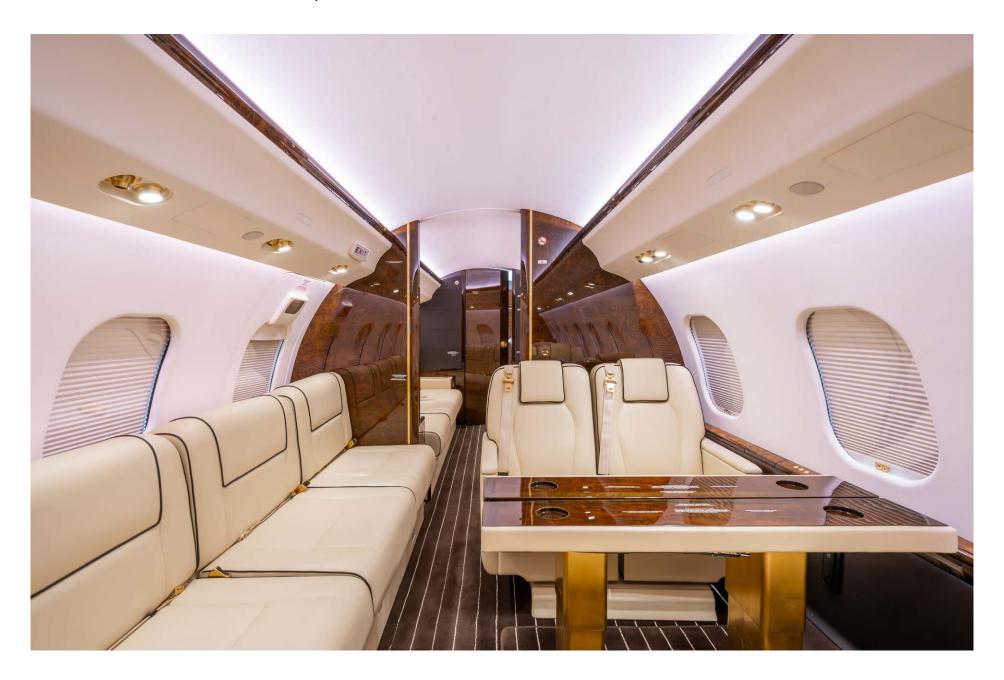

# Interior

| NUMBER OF PASSENGERS        | Fourteen (14) Passengers                                       |
|-----------------------------|----------------------------------------------------------------|
| GALLEY LOCATION             | Forward                                                        |
| FORWARD CABIN CONFIGURATION | Four (4) Place Club                                            |
| MID CABIN CONFIGURATION     | Four (4) place Conference Group opposite a Two (2) Place Divan |
| AFT CABIN CONFIGURATION     | Dual Two (2) Place Divans                                      |
| LAVATORY LOCATION(S)        | Forward and Aft                                                |
| CREW REST                   | Forward                                                        |
| JUMPSEAT                    | Yes                                                            |
| LAST REFURBISHED YEAR       | 2017 (Woodwork and Carpet)                                     |