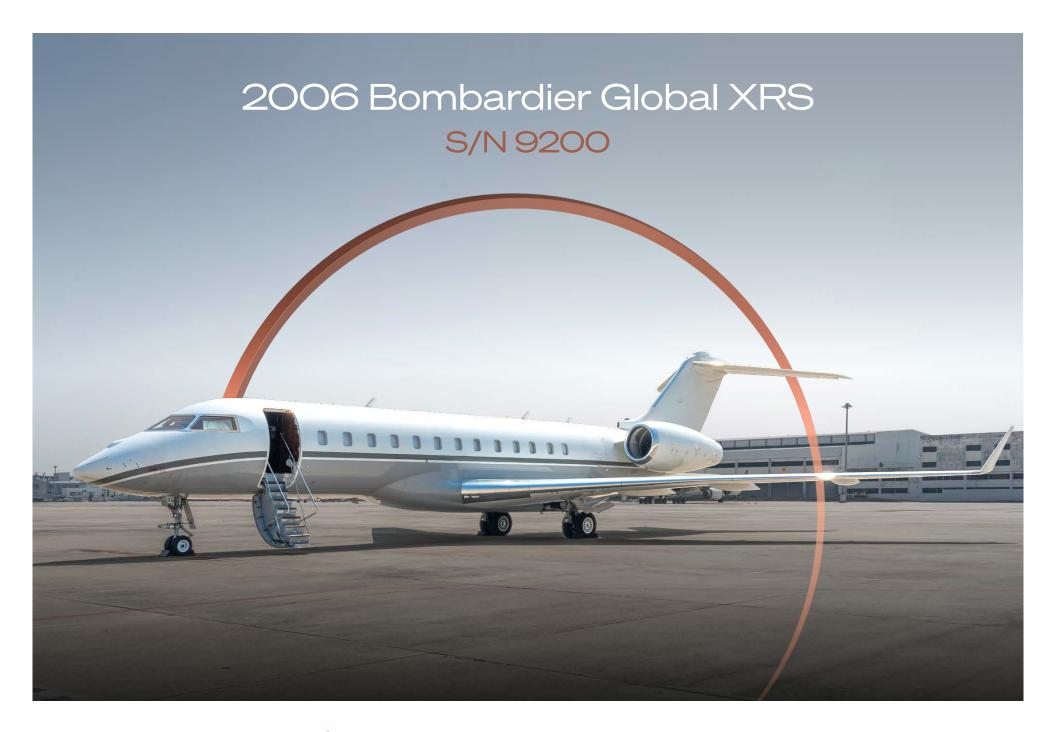

# Airframe

| TOTAL TIME SINCE NEW     | 4,614 Hours as of April 2024 |
|--------------------------|------------------------------|
| TOTAL LANDINGS SINCE NEW | 1,547 Landings               |
| ENTRY INTO SERVICE DATE  | December 2006                |
| PROGRAM COVERAGE         | Smart Parts                  |
| MAINTENANCE TRACKING     | CAMP                         |
| CERTIFICATION            | FAR Part 91                  |

# Exterior

| BASE PAINT COLOR(S) | Matterhorn White and Grey Belly |
|---------------------|---------------------------------|
| STRIPE COLOR(S)     | Dark Grey                       |
| LAST PAINTED YEAR   | 2014                            |