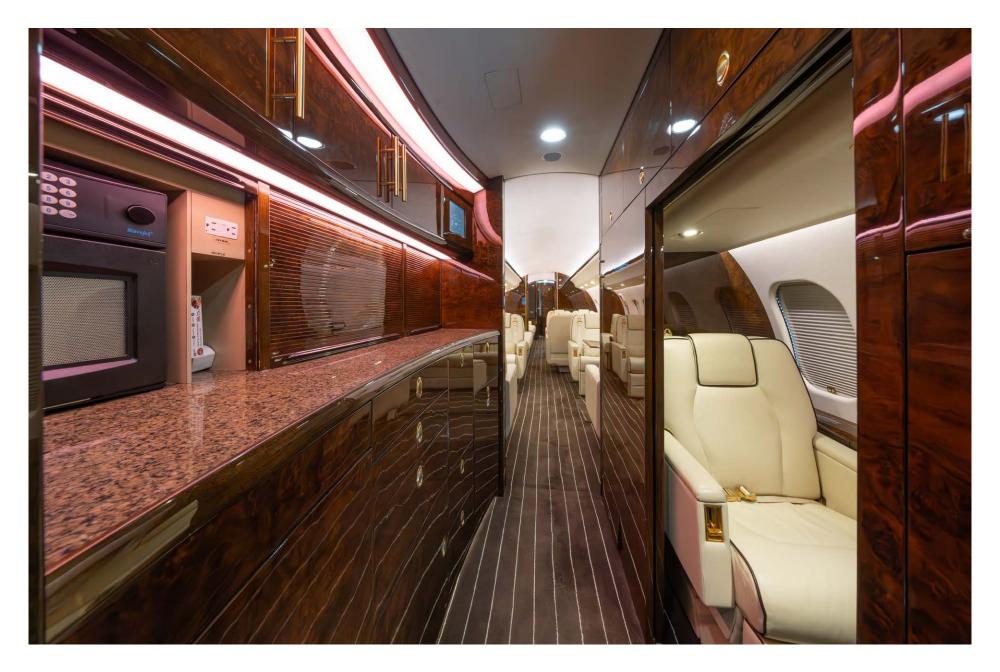

# Interior

| NUMBER OF PASSENGERS        | Fourteen (14) Passengers                                       |
|-----------------------------|----------------------------------------------------------------|
| GALLEY LOCATION             | Forward                                                        |
| FORWARD CABIN CONFIGURATION | Four (4) Place Club                                            |
| MID CABIN CONFIGURATION     | Four (4) place Conference Group opposite a Two (2) Place Divan |
| AFT CABIN CONFIGURATION     | Dual Two (2) Place Divans                                      |
| LAVATORY LOCATION(S)        | Forward and Aft                                                |
| CREW REST                   | Forward                                                        |
| JUMPSEAT                    | Yes                                                            |
| LAST REFURBISHED YEAR       | 2017 (Woodwork and Carpet)                                     |