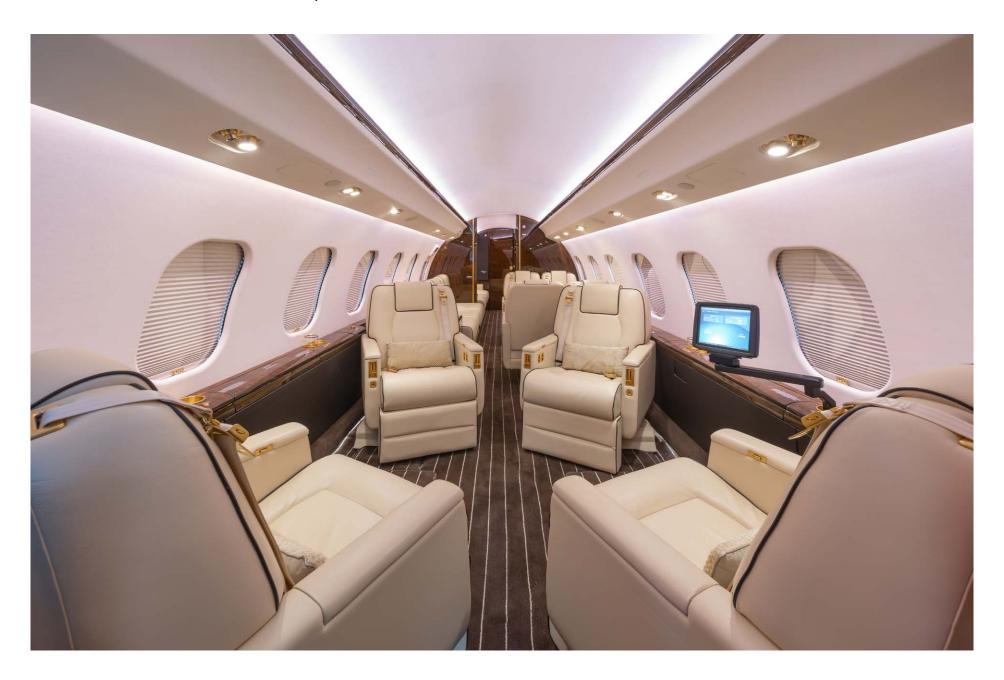

# Interior

| NUMBER OF PASSENGERS        | Fourteen (14) Passengers                                       |
|-----------------------------|----------------------------------------------------------------|
| GALLEY LOCATION             | Forward                                                        |
| FORWARD CABIN CONFIGURATION | Four (4) Place Club                                            |
| MID CABIN CONFIGURATION     | Four (4) place Conference Group opposite a Two (2) Place Divan |
| AFT CABIN CONFIGURATION     | Dual Two (2) Place Divans                                      |
| LAVATORY LOCATION(S)        | Forward and Aft                                                |
| CREW REST                   | Forward                                                        |
| JUMPSEAT                    | Yes                                                            |
| LAST REFURBISHED YEAR       | 2017 (Woodwork and Carpet)                                     |