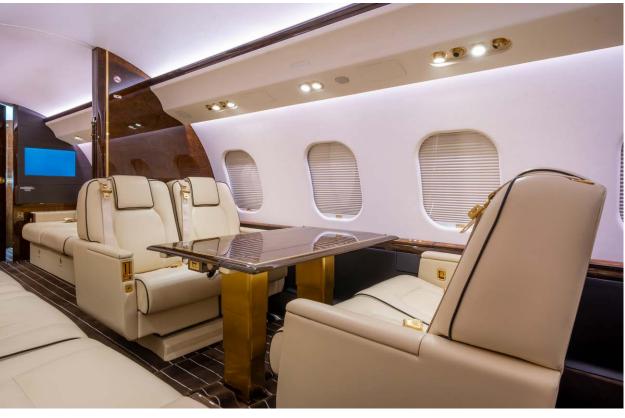

# Interior

| NUMBER OF PASSENGERS        | Fourteen (14) Passengers                                       |
|-----------------------------|----------------------------------------------------------------|
| GALLEY LOCATION             | Forward                                                        |
| FORWARD CABIN CONFIGURATION | Four (4) Place Club                                            |
| MID CABIN CONFIGURATION     | Four (4) place Conference Group opposite a Two (2) Place Divan |
| AFT CABIN CONFIGURATION     | Dual Two (2) Place Divans                                      |
| LAVATORY LOCATION(S)        | Forward and Aft                                                |
| CREW REST                   | Forward                                                        |
| JUMPSEAT                    | Yes                                                            |
| LAST REFURBISHED YEAR       | 2017 (Woodwork and Carpet)                                     |