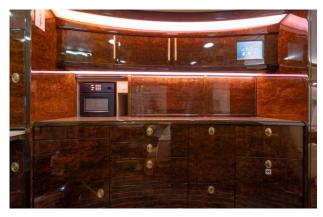

# Interior

| NUMBER OF PASSENGERS        | Fourteen (14) Passengers                                       |
|-----------------------------|----------------------------------------------------------------|
| GALLEY LOCATION             | Forward                                                        |
| FORWARD CABIN CONFIGURATION | Four (4) Place Club                                            |
| MID CABIN CONFIGURATION     | Four (4) place Conference Group opposite a Two (2) Place Divan |
| AFT CABIN CONFIGURATION     | Dual Two (2) Place Divans                                      |
| LAVATORY LOCATION(S)        | Forward and Aft                                                |
| CREW REST                   | Forward                                                        |
| JUMPSEAT                    | Yes                                                            |
| LAST REFURBISHED YEAR       | 2017 (Woodwork and Carpet)                                     |