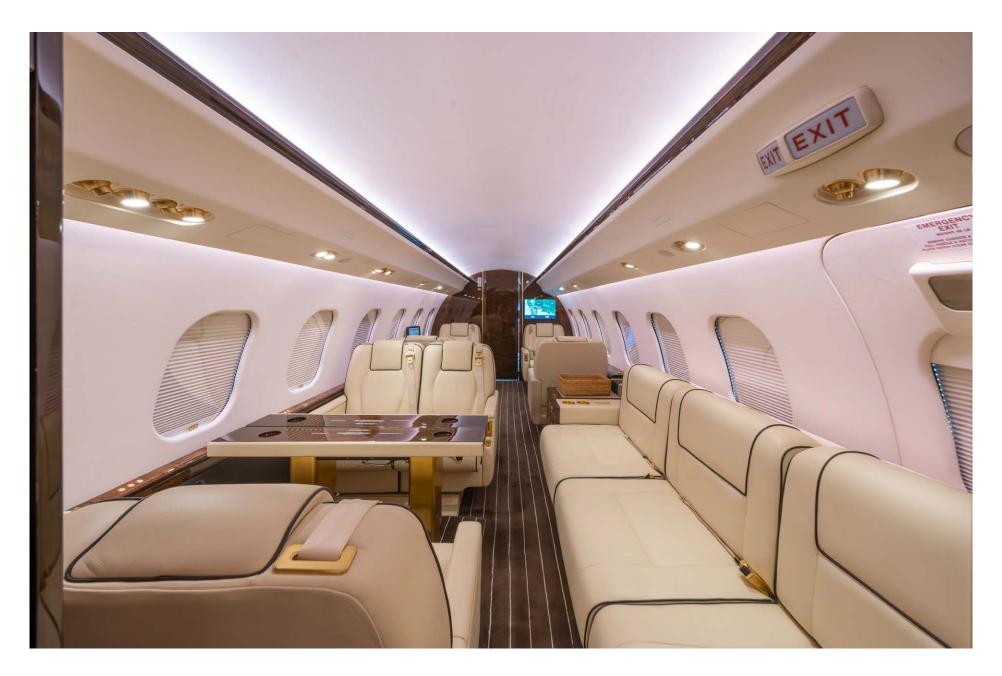

# Interior

| NUMBER OF PASSENGERS        | Fourteen (14) Passengers                                       |
|-----------------------------|----------------------------------------------------------------|
| GALLEY LOCATION             | Forward                                                        |
| FORWARD CABIN CONFIGURATION | Four (4) Place Club                                            |
| MID CABIN CONFIGURATION     | Four (4) place Conference Group opposite a Two (2) Place Divan |
| AFT CABIN CONFIGURATION     | Dual Two (2) Place Divans                                      |
| LAVATORY LOCATION(S)        | Forward and Aft                                                |
| CREW REST                   | Forward                                                        |
| JUMPSEAT                    | Yes                                                            |
| LAST REFURBISHED YEAR       | 2017 (Woodwork and Carpet)                                     |