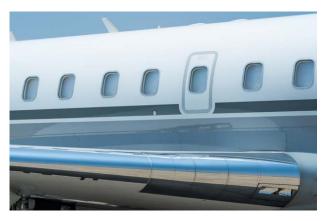

# Exterior

| BASE PAINT COLOR(S) | Matterhorn White and Grey Belly |
|---------------------|---------------------------------|
| STRIPE COLOR(S)     | Dark Grey                       |
| LAST PAINTED YEAR   | 2014                            |