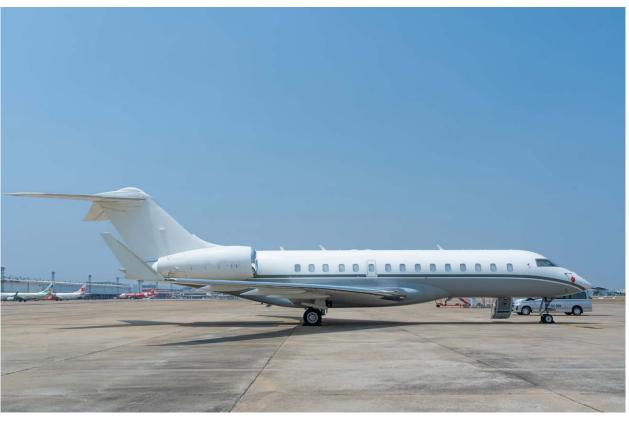

# Airframe

| TOTAL TIME SINCE NEW     | 4,614 Hours as of April 2024 |
|--------------------------|------------------------------|
| TOTAL LANDINGS SINCE NEW | 1,547 Landings               |
| ENTRY INTO SERVICE DATE  | December 2006                |
| PROGRAM COVERAGE         | Smart Parts                  |
| MAINTENANCE TRACKING     | CAMP                         |
| CERTIFICATION            | FAR Part 91                  |

# Exterior

| BASE PAINT COLOR(S) | Matterhorn White and Grey Belly |
|---------------------|---------------------------------|
| STRIPE COLOR(S)     | Dark Grey                       |
| LAST PAINTED YEAR   | 2014                            |