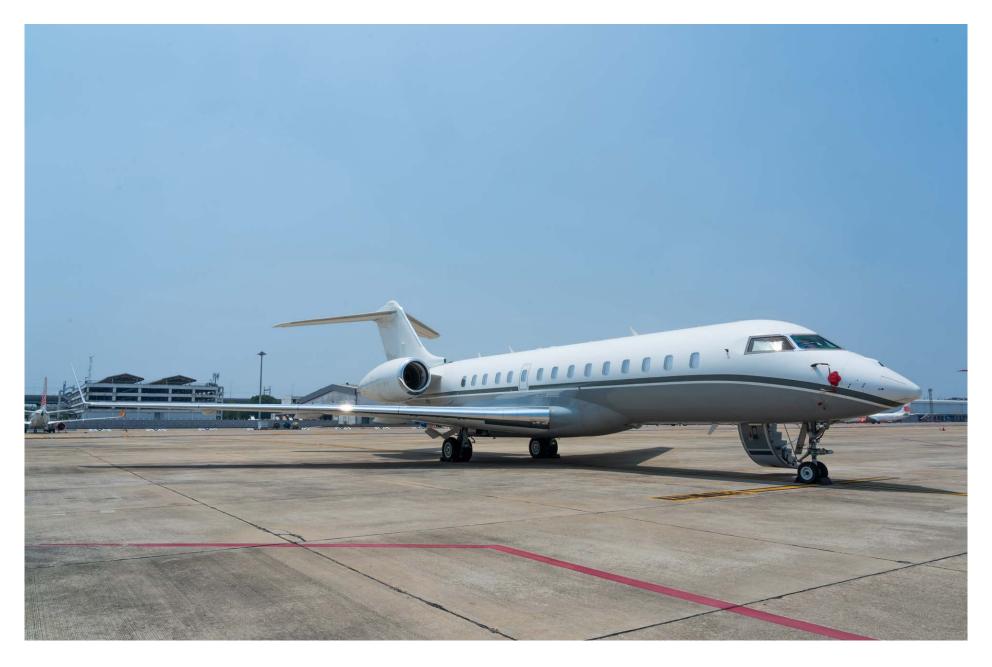

# Exterior

| BASE PAINT COLOR(S) | Matterhorn White and Grey Belly |
|---------------------|---------------------------------|
| STRIPE COLOR(S)     | Dark Grey                       |
| LAST PAINTED YEAR   | 2014                            |