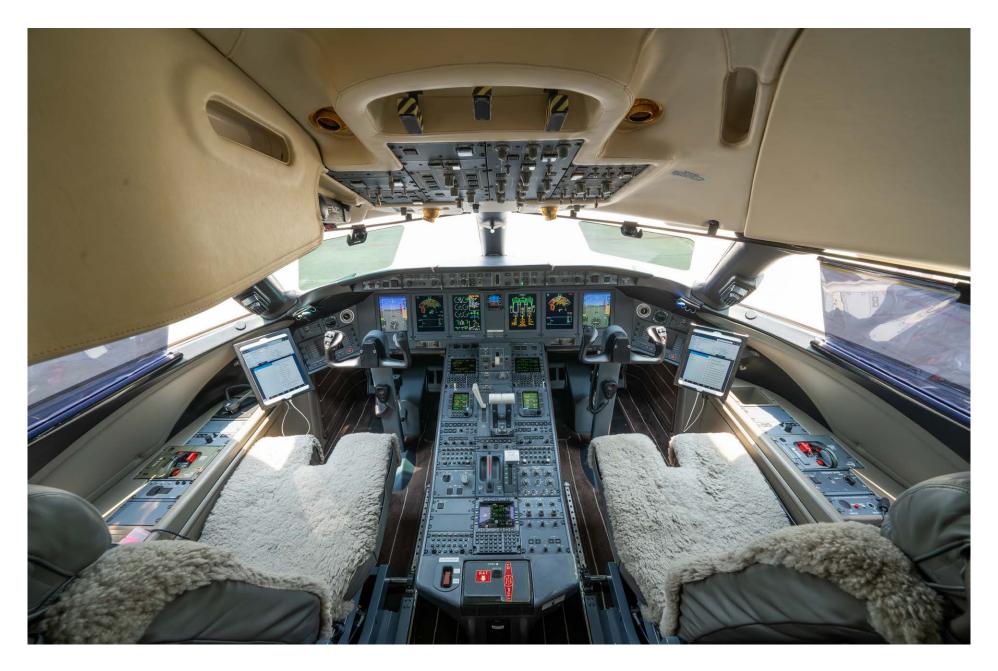

# Highlights

- Engines enrolled on Rolls-Royce CorporateCare
- Airframe Enrolled on Smart Parts
- Batch 3.4 w/ ADS-B Out
- Synthetic Vision
- DU-875 Display
- Fourteen Passenger Configuration

# Airframe

| TOTAL TIME SINCE NEW     | 4,614 Hours as of April 2024 |
|--------------------------|------------------------------|
| TOTAL LANDINGS SINCE NEW | 1,547 Landings               |
| ENTRY INTO SERVICE DATE  | December 2006                |
| PROGRAM COVERAGE         | Smart Parts                  |
| MAINTENANCE TRACKING     | CAMP                         |
| CERTIFICATION            | FAR Part 91                  |

| Engines                | Left                        | Right        |
|------------------------|-----------------------------|--------------|
| DESCRIPTION            | Rolls-Royce BR-700-710A2-20 |              |
| SERIAL NUMBER(S)       | 12509                       | 12512        |
| TOTAL HOURS SINCE NEW  | 4,614 Hours                 | 4,614 Hours  |
| TOTAL CYCLES SINCE NEW | 1,505 Cycles                | 1,528 Cycles |
| HSI DUE/OVERHAUL DUE   | On Condition                |              |
| PROGRAM COVERAGE       | Rolls-Royce CorporateCare   |              |

# Other notable features

| o ci ioi i io cabio i oacai oo                                                |  |
|-------------------------------------------------------------------------------|--|
| SB-700-31-034 - Batch 3.4                                                     |  |
| SB-700-31-038 - Synthetic Vision System                                       |  |
| SB-700-34-053 - FANS 1/A+ and RNP 4 30/30                                     |  |
| SB-700-34-054 - LPV                                                           |  |
| SB-700-34-062 - ADS-B Out                                                     |  |
| SB-700-57-050 - Inboard Flaps - Corrosion protection and drainage improvement |  |

# Interior

| NUMBER OF PASSENGERS        | Fourteen (14) Passengers                                       |
|-----------------------------|----------------------------------------------------------------|
| GALLEY LOCATION             | Forward                                                        |
| FORWARD CABIN CONFIGURATION | Four (4) Place Club                                            |
| MID CABIN CONFIGURATION     | Four (4) place Conference Group opposite a Two (2) Place Divan |
| AFT CABIN CONFIGURATION     | Dual Two (2) Place Divans                                      |
| LAVATORY LOCATION(S)        | Forward and Aft                                                |
| CREW REST                   | Forward                                                        |
| JUMPSEAT                    | Yes                                                            |
| LAST REFURBISHED YEAR       | 2017 (Woodwork and Carpet)                                     |