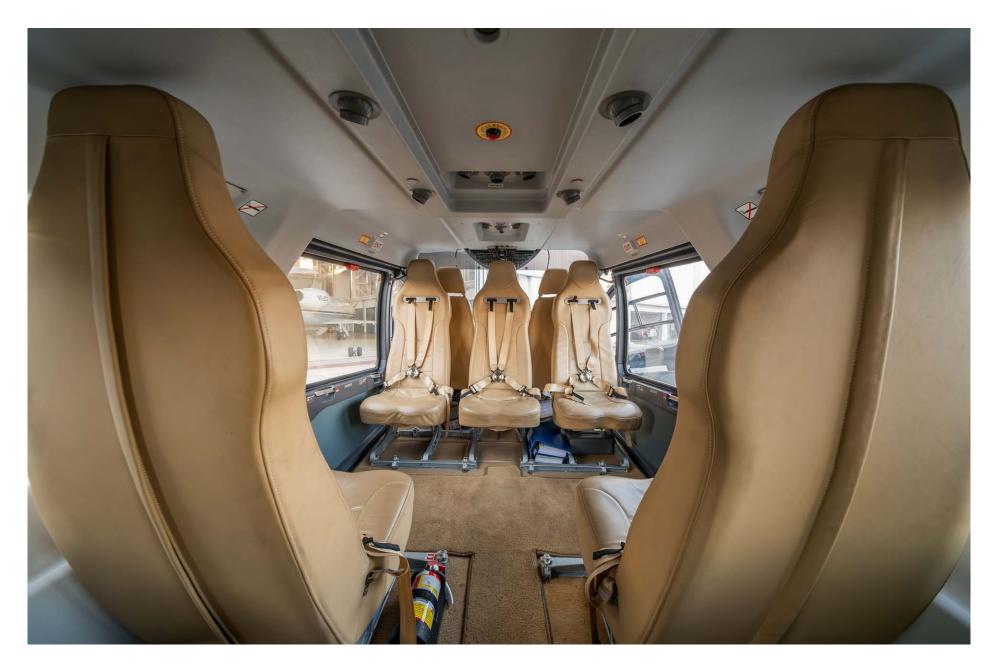

## Interior

NUMBER OF PASSENGERS

Eight (8)

CABIN CONFIGURATION

Five (5) Forward Facing Seats and Three (3) Aft Facing Seats

Exterior

BASE PAINT COLOR(S)

Silver