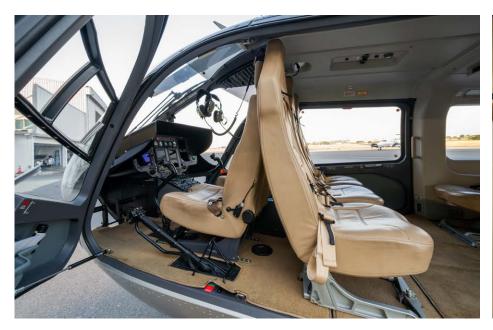

## Interior

NUMBER OF PASSENGERS

Eight (8)

CABIN CONFIGURATION

Five (5) Forward Facing Seats and Three (3) Aft Facing Seats

Exterior

BASE PAINT COLOR(S)

Silver