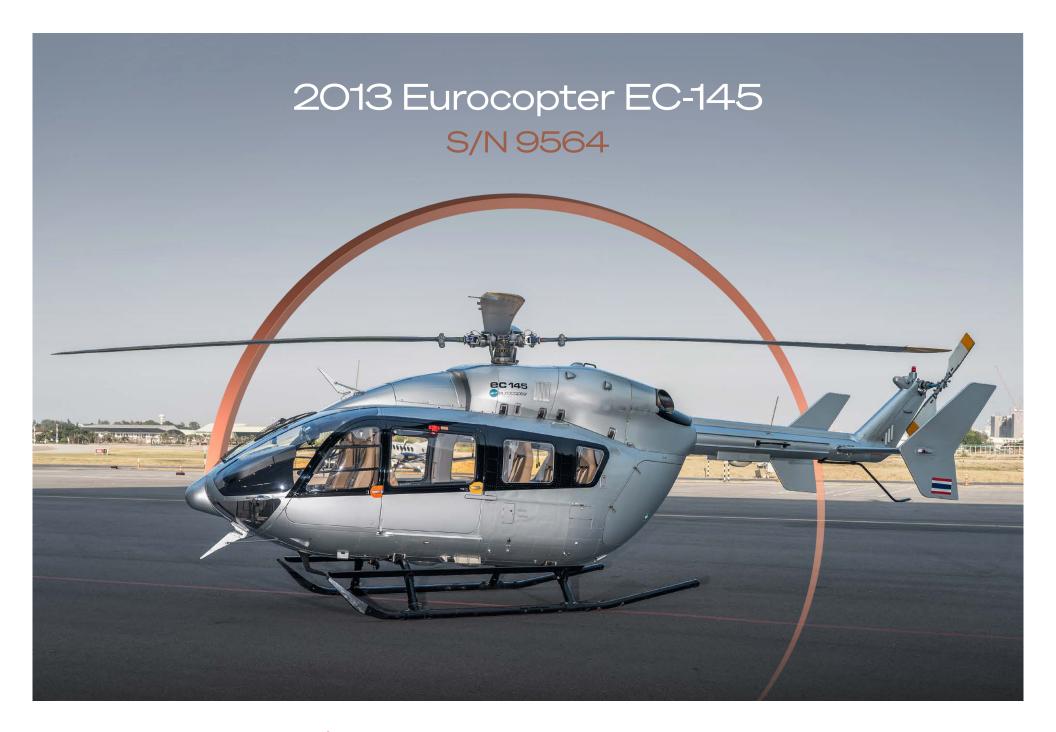

## Airframe

| TOTAL TIME SINCE NEW     | 780 Hours      |
|--------------------------|----------------|
| TOTAL LANDINGS SINCE NEW | 1,565 Landings |
| ENTRY INTO SERVICE DATE  | 2013           |

| Engines                | Left                 | Right        |
|------------------------|----------------------|--------------|
| DESCRIPTION            | Turbomeca Arriel 1E2 | 2            |
| TOTAL HOURS SINCE NEW  | 780 Hours            | 780 Hours    |
| TOTAL CYCLES SINCE NEW | 1,090 Cycles         | 1,096 Cycles |