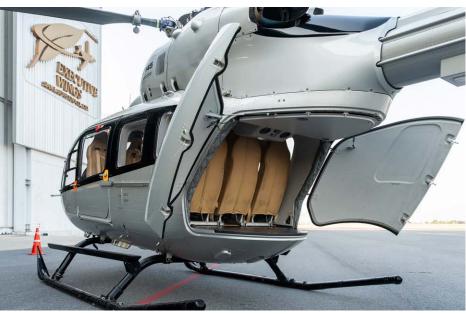

## Interior

NUMBER OF PASSENGERS

Eight (8)

CABIN CONFIGURATION

Five (5) Forward Facing Seats and Three (3) Aft Facing Seats

Exterior

BASE PAINT COLOR(S)

Silver