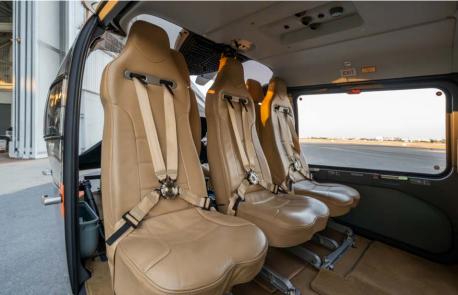

## Interior

NUMBER OF PASSENGERS

Eight (8)

CABIN CONFIGURATION

Five (5) Forward Facing Seats and Three (3) Aft Facing Seats

Exterior

BASE PAINT COLOR(S)

Silver