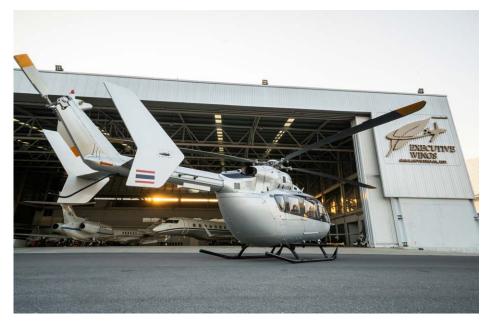

## Interior

NUMBER OF PASSENGERS

Eight (8)

CABIN CONFIGURATION

Five (5) Forward Facing Seats and Three (3) Aft Facing Seats

Exterior

BASE PAINT COLOR(S)

Silver