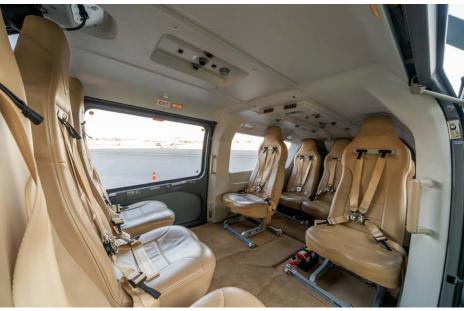

## Interior

NUMBER OF PASSENGERS

Eight (8)

CABIN CONFIGURATION

Five (5) Forward Facing Seats and Three (3) Aft Facing Seats

Exterior

BASE PAINT COLOR(S)

Silver