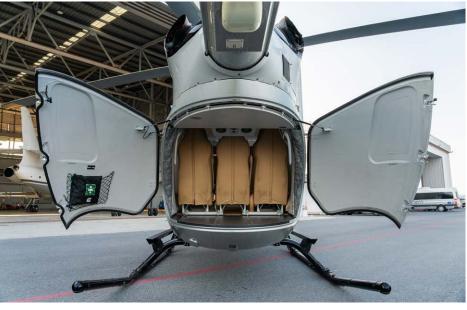

## Interior

NUMBER OF PASSENGERS

Eight (8)

CABIN CONFIGURATION

Five (5) Forward Facing Seats and Three (3) Aft Facing Seats

Exterior

BASE PAINT COLOR(S)

Silver