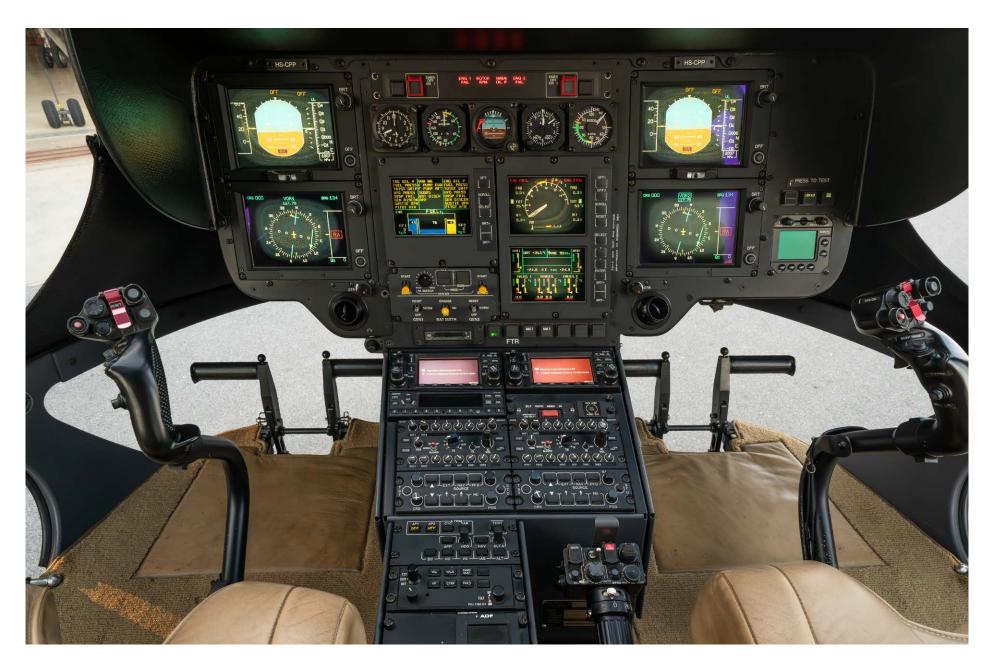

## **Avionics**

#### AV PACK DP 1FR G430W, comprising:

MEGHAS - Flight Control Display System (FCDS) - Dual (4x SMD45)

GPS/NAV/COM system GNS 430W (Garmin), pilot (interfaced with FCDS)

GPS/NAV/COM system GNS 430W (Garmin), copilot (VOR/ILS interfaced with FCDS), GPS stand alone

Audio/Comm control system (pilot & copilot) 2x ACU 6100 & remote electronic unit REU 6100 (Becker)

Marker beacon receiver/lights KR21 (Honeywell)

DME-4000 (Rockwell Colins)

GTX 330 Transponder (mode S)