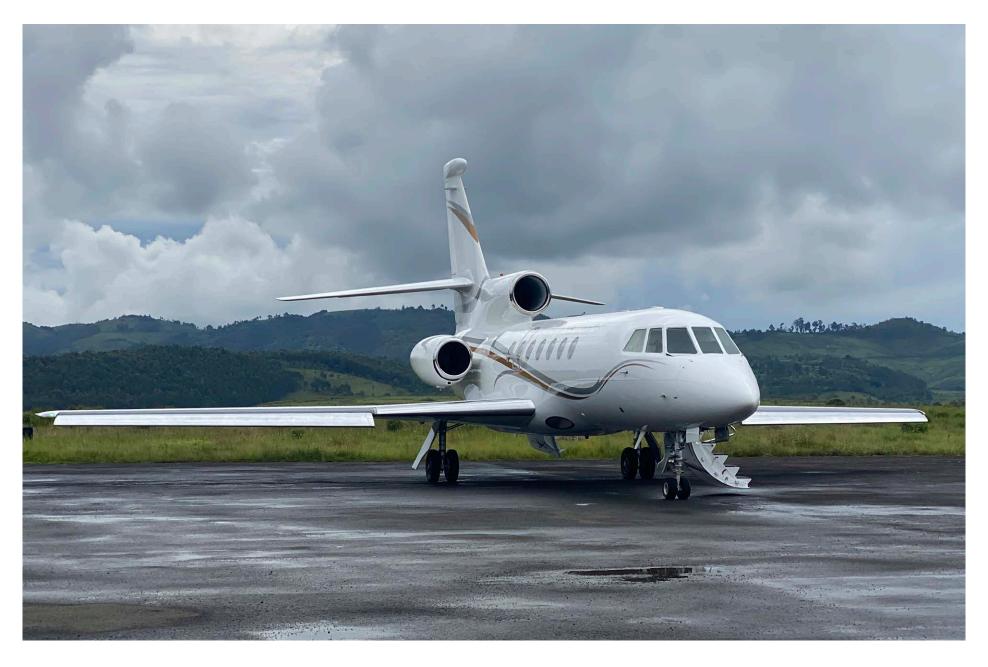

# Highlights

- Engines Enrolled on MSP Gold
- APU Enrolled on MSP
- Fresh 4C Inspection with Gear Overhaul
- New Paint (2020)
- Partial Interior Refurbishment
- 9 Passenger Configuration

# Exterior

| BASE PAINT COLOR(S) | White       |
|---------------------|-------------|
| STRIPE COLOR(S)     | Grey & Gold |
| LAST PAINTED DATE   | 2020        |