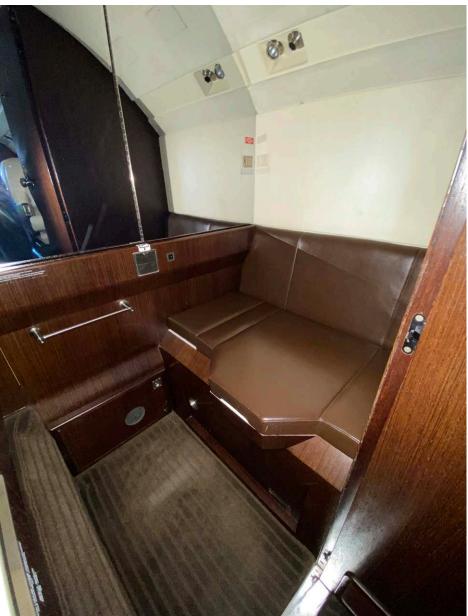

# Interior

| NUMBER OF PASSENGERS    | Nine (9)                                                                                                                                                     |
|-------------------------|--------------------------------------------------------------------------------------------------------------------------------------------------------------|
| GALLEY LOCATION         | Fwd                                                                                                                                                          |
| FWD CABIN CONFIGURATION | Four (4) Place Club                                                                                                                                          |
| AFT CABIN CONFIGURATION | Two (2) Place Club opposite a Three (3) Place<br>Divan                                                                                                       |
| LAVATORY LOCATION(S)    | Aft                                                                                                                                                          |
| LAST REFURBISHED DATE   | 2024 - Partial (Pilot & Copilot Seats<br>Refurbishment - Bulkheads, Entrance &<br>Lavatory Revarnishing - Carpet Replacement -<br>Cabin Seats Deep Cleaning) |