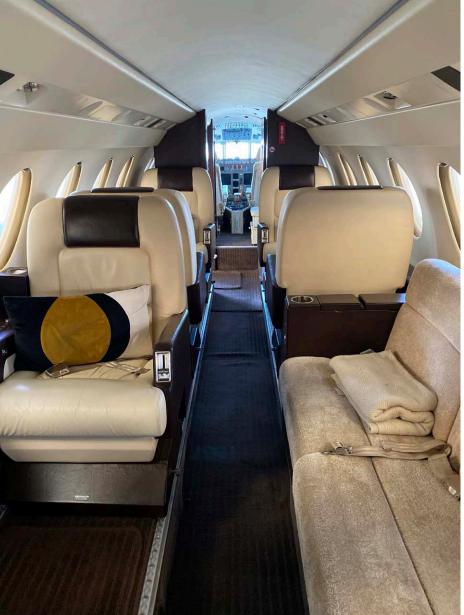

# Interior

| NUMBER OF PASSENGERS    | Nine (9)                                                                                                                                                     |
|-------------------------|--------------------------------------------------------------------------------------------------------------------------------------------------------------|
| GALLEY LOCATION         | Fwd                                                                                                                                                          |
| FWD CABIN CONFIGURATION | Four (4) Place Club                                                                                                                                          |
| AFT CABIN CONFIGURATION | Two (2) Place Club opposite a Three (3) Place<br>Divan                                                                                                       |
| LAVATORY LOCATION(S)    | Aft                                                                                                                                                          |
| LAST REFURBISHED DATE   | 2024 - Partial (Pilot & Copilot Seats<br>Refurbishment - Bulkheads, Entrance &<br>Lavatory Revarnishing - Carpet Replacement -<br>Cabin Seats Deep Cleaning) |