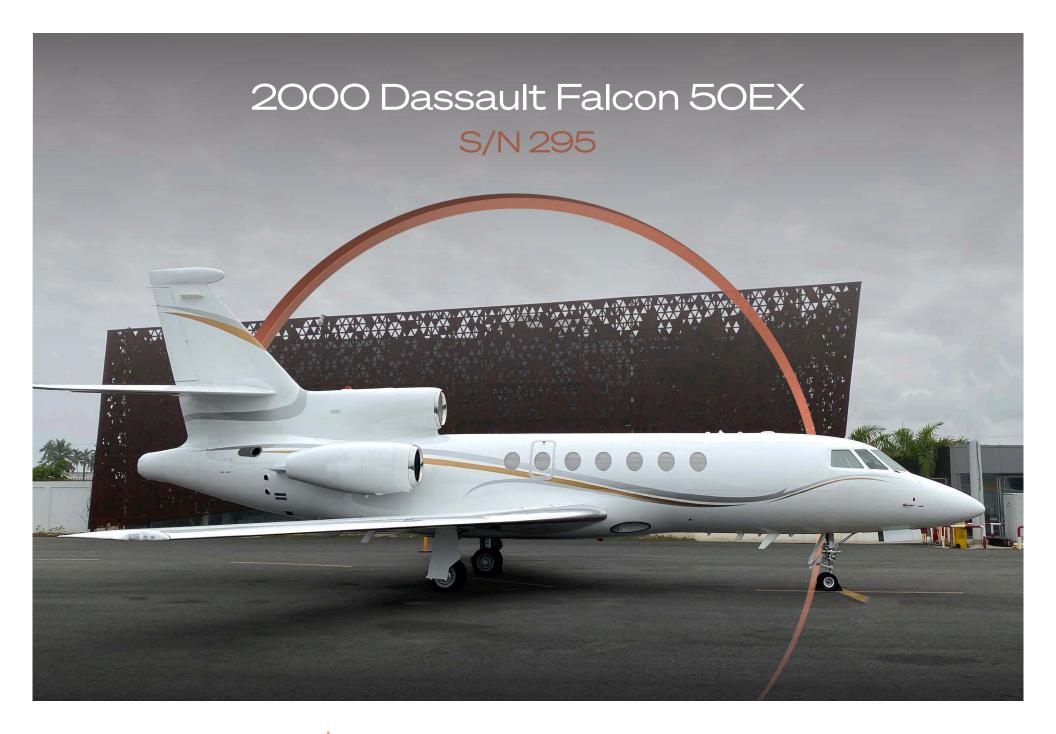

# Exterior

| BASE PAINT COLOR(S) | White       |
|---------------------|-------------|
| STRIPE COLOR(S)     | Grey & Gold |
| LAST PAINTED DATE   | 2020        |