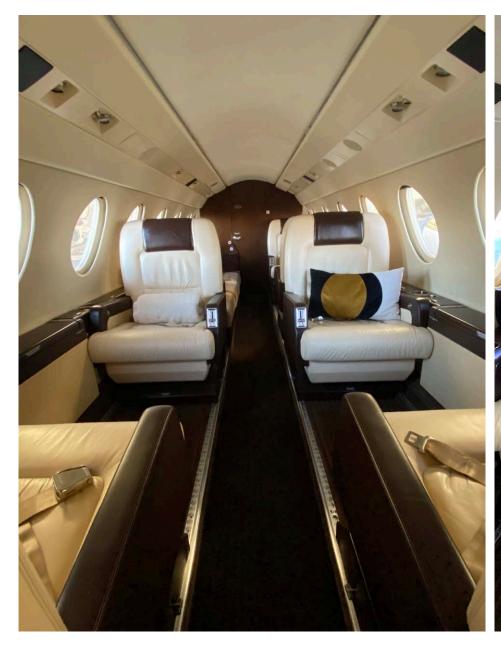

# Interior

| NUMBER OF PASSENGERS    | Nine (9)                                                                                                                                                     |
|-------------------------|--------------------------------------------------------------------------------------------------------------------------------------------------------------|
| GALLEY LOCATION         | Fwd                                                                                                                                                          |
| FWD CABIN CONFIGURATION | Four (4) Place Club                                                                                                                                          |
| AFT CABIN CONFIGURATION | Two (2) Place Club opposite a Three (3) Place<br>Divan                                                                                                       |
| LAVATORY LOCATION(S)    | Aft                                                                                                                                                          |
| LAST REFURBISHED DATE   | 2024 - Partial (Pilot & Copilot Seats<br>Refurbishment - Bulkheads, Entrance &<br>Lavatory Revarnishing - Carpet Replacement -<br>Cabin Seats Deep Cleaning) |