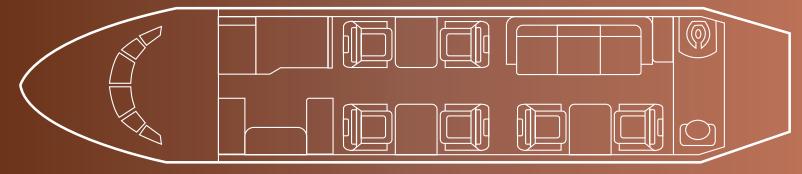

# Interior

| NUMBER OF PASSENGERS    | Nine (9)                                                                                                                                                     |
|-------------------------|--------------------------------------------------------------------------------------------------------------------------------------------------------------|
| GALLEY LOCATION         | Fwd                                                                                                                                                          |
| FWD CABIN CONFIGURATION | Four (4) Place Club                                                                                                                                          |
| AFT CABIN CONFIGURATION | Two (2) Place Club opposite a Three (3) Place<br>Divan                                                                                                       |
| LAVATORY LOCATION(S)    | Aft                                                                                                                                                          |
| LAST REFURBISHED DATE   | 2024 - Partial (Pilot & Copilot Seats<br>Refurbishment - Bulkheads, Entrance &<br>Lavatory Revarnishing - Carpet Replacement -<br>Cabin Seats Deep Cleaning) |

# Floorplan