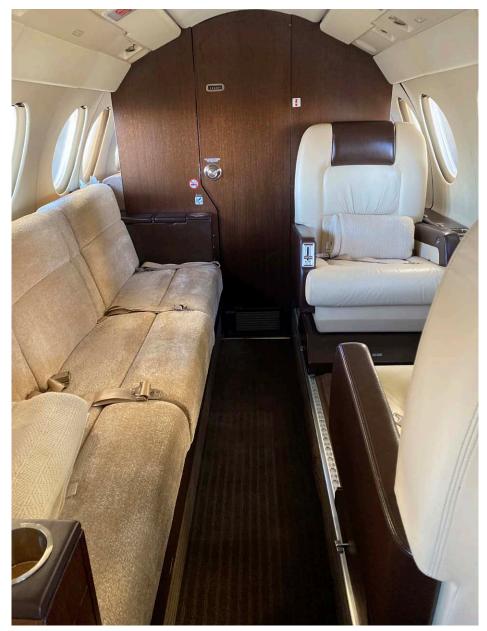

# Interior

| NUMBER OF PASSENGERS    | Nine (9)                                                                                                                                                     |
|-------------------------|--------------------------------------------------------------------------------------------------------------------------------------------------------------|
| GALLEY LOCATION         | Fwd                                                                                                                                                          |
| FWD CABIN CONFIGURATION | Four (4) Place Club                                                                                                                                          |
| AFT CABIN CONFIGURATION | Two (2) Place Club opposite a Three (3) Place<br>Divan                                                                                                       |
| LAVATORY LOCATION(S)    | Aft                                                                                                                                                          |
| LAST REFURBISHED DATE   | 2024 - Partial (Pilot & Copilot Seats<br>Refurbishment - Bulkheads, Entrance &<br>Lavatory Revarnishing - Carpet Replacement -<br>Cabin Seats Deep Cleaning) |