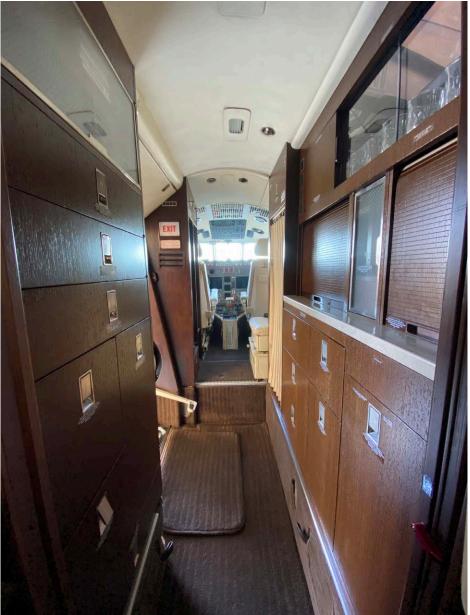

# Interior

| NUMBER OF PASSENGERS    | Nine (9)                                                                                                                                                     |
|-------------------------|--------------------------------------------------------------------------------------------------------------------------------------------------------------|
| GALLEY LOCATION         | Fwd                                                                                                                                                          |
| FWD CABIN CONFIGURATION | Four (4) Place Club                                                                                                                                          |
| AFT CABIN CONFIGURATION | Two (2) Place Club opposite a Three (3) Place<br>Divan                                                                                                       |
| LAVATORY LOCATION(S)    | Aft                                                                                                                                                          |
| LAST REFURBISHED DATE   | 2024 - Partial (Pilot & Copilot Seats<br>Refurbishment - Bulkheads, Entrance &<br>Lavatory Revarnishing - Carpet Replacement -<br>Cabin Seats Deep Cleaning) |