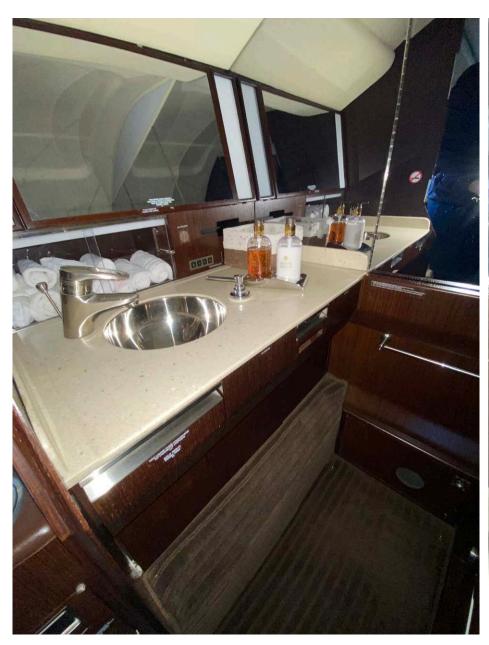

# Interior

| NUMBER OF PASSENGERS    | Nine (9)                                                                                                                                                     |
|-------------------------|--------------------------------------------------------------------------------------------------------------------------------------------------------------|
| GALLEY LOCATION         | Fwd                                                                                                                                                          |
| FWD CABIN CONFIGURATION | Four (4) Place Club                                                                                                                                          |
| AFT CABIN CONFIGURATION | Two (2) Place Club opposite a Three (3) Place<br>Divan                                                                                                       |
| LAVATORY LOCATION(S)    | Aft                                                                                                                                                          |
| LAST REFURBISHED DATE   | 2024 - Partial (Pilot & Copilot Seats<br>Refurbishment - Bulkheads, Entrance &<br>Lavatory Revarnishing - Carpet Replacement -<br>Cabin Seats Deep Cleaning) |