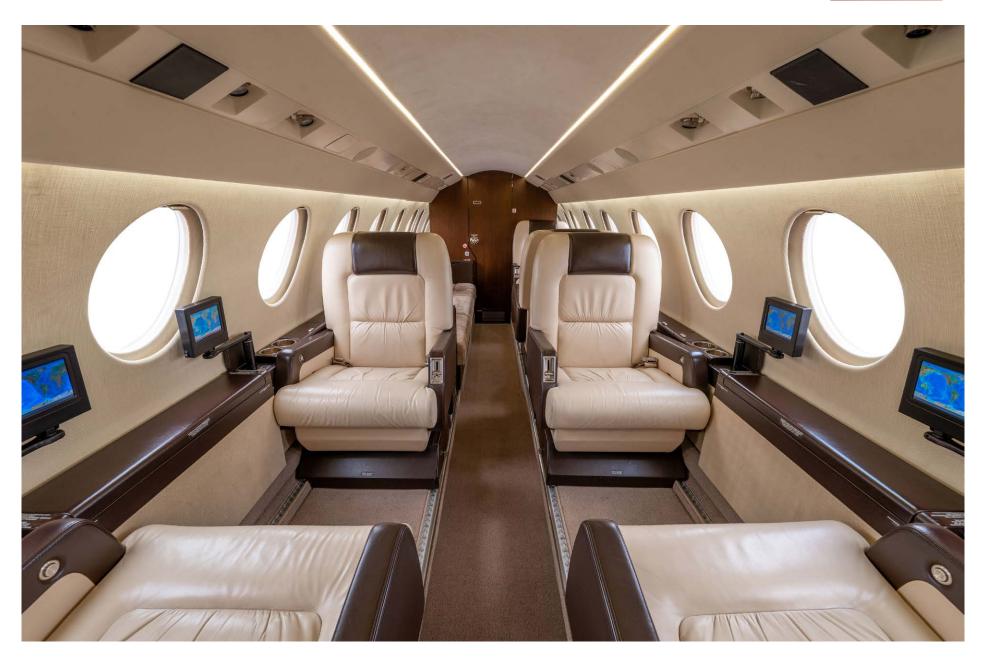

#### Interior

| NUMBER OF PASSENGERS    | Nine (9)                                                                                                                                                     |
|-------------------------|--------------------------------------------------------------------------------------------------------------------------------------------------------------|
| GALLEY LOCATION         | Forward                                                                                                                                                      |
| FWD CABIN CONFIGURATION | Four (4) Place Club                                                                                                                                          |
| AFT CABIN CONFIGURATION | Two (2) Place Club opposite a Three (3) Place<br>Divan                                                                                                       |
| LAVATORY LOCATION(S)    | Aft                                                                                                                                                          |
| LAST REFURBISHED DATE   | 2024 - Partial (Pilot & Copilot Seats<br>Refurbishment - Bulkheads, Entrance &<br>Lavatory Revarnishing - Carpet Replacement -<br>Cabin Seats Deep Cleaning) |