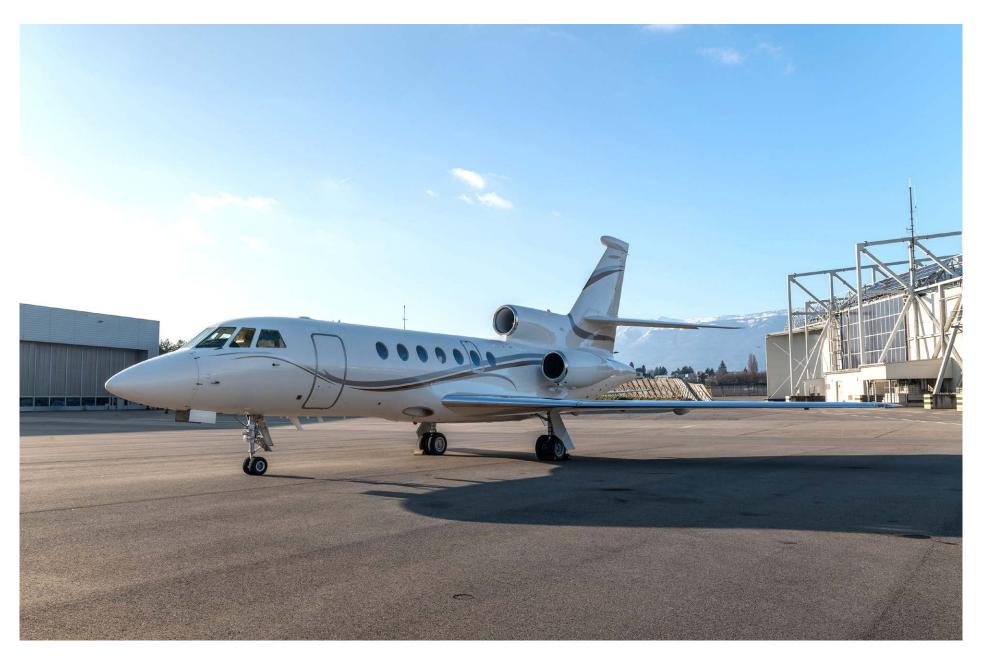

#### Exterior

| BASE PAINT COLOR  | White       |
|-------------------|-------------|
| STRIPE COLOR(S)   | Grey & Gold |
| LAST PAINTED DATE | 2020        |