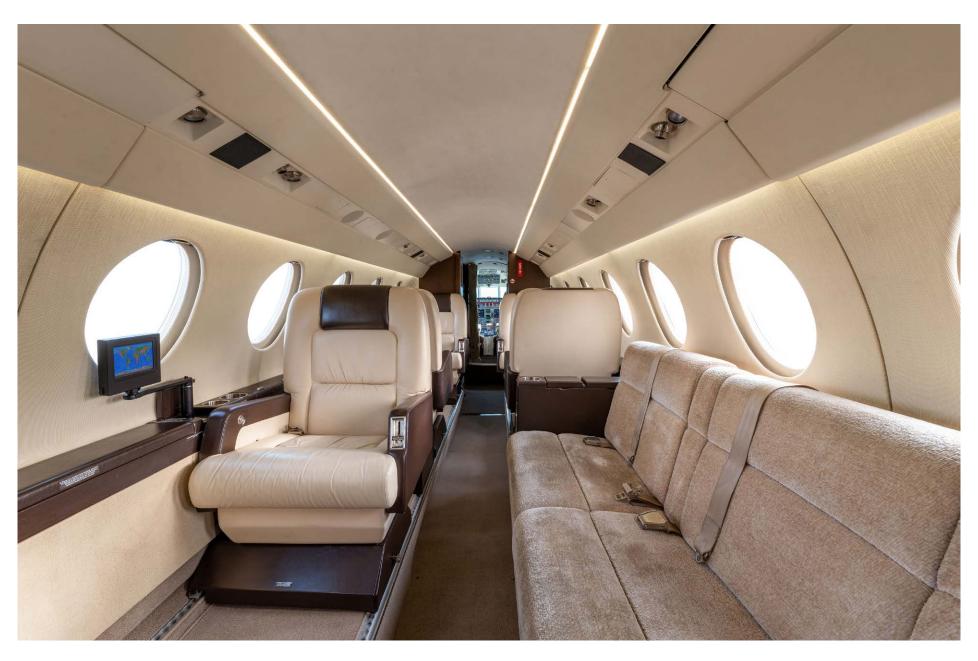

#### Interior

| NUMBER OF PASSENGERS    | Nine (9)                                                                                                                                                     |
|-------------------------|--------------------------------------------------------------------------------------------------------------------------------------------------------------|
| GALLEY LOCATION         | Forward                                                                                                                                                      |
| FWD CABIN CONFIGURATION | Four (4) Place Club                                                                                                                                          |
| AFT CABIN CONFIGURATION | Two (2) Place Club opposite a Three (3) Place<br>Divan                                                                                                       |
| LAVATORY LOCATION(S)    | Aft                                                                                                                                                          |
| LAST REFURBISHED DATE   | 2024 - Partial (Pilot & Copilot Seats<br>Refurbishment - Bulkheads, Entrance &<br>Lavatory Revarnishing - Carpet Replacement -<br>Cabin Seats Deep Cleaning) |