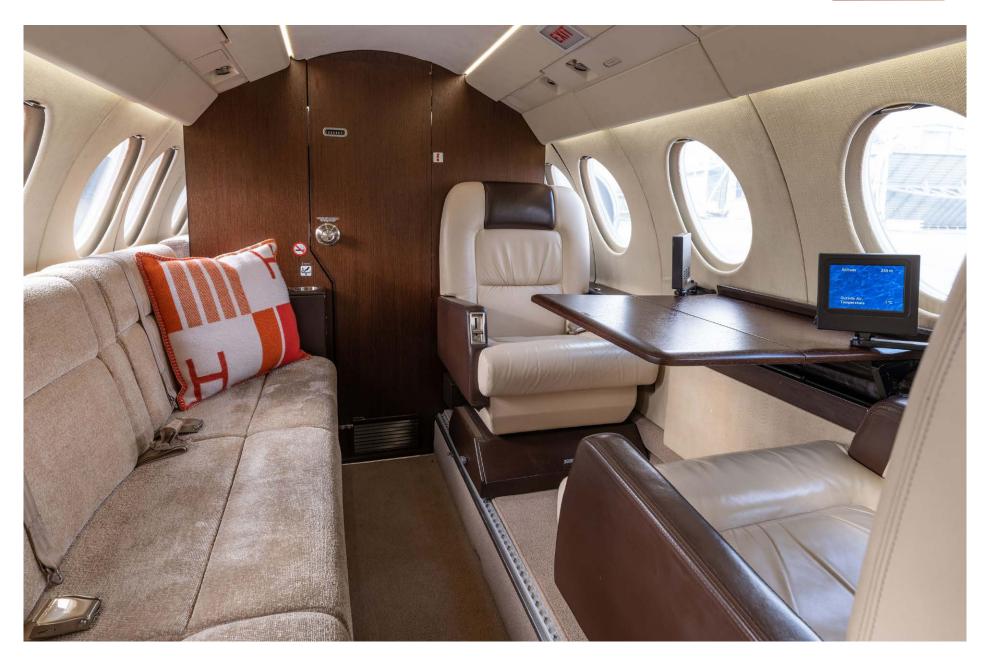

#### Interior

| NUMBER OF PASSENGERS    | Nine (9)                                                                                                                                                     |
|-------------------------|--------------------------------------------------------------------------------------------------------------------------------------------------------------|
| GALLEY LOCATION         | Forward                                                                                                                                                      |
| FWD CABIN CONFIGURATION | Four (4) Place Club                                                                                                                                          |
| AFT CABIN CONFIGURATION | Two (2) Place Club opposite a Three (3) Place<br>Divan                                                                                                       |
| LAVATORY LOCATION(S)    | Aft                                                                                                                                                          |
| LAST REFURBISHED DATE   | 2024 - Partial (Pilot & Copilot Seats<br>Refurbishment - Bulkheads, Entrance &<br>Lavatory Revarnishing - Carpet Replacement -<br>Cabin Seats Deep Cleaning) |