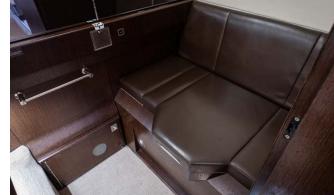

#### Interior

| NUMBER OF PASSENGERS    | Nine (9)                                                                                                                                                     |
|-------------------------|--------------------------------------------------------------------------------------------------------------------------------------------------------------|
| GALLEY LOCATION         | Forward                                                                                                                                                      |
| FWD CABIN CONFIGURATION | Four (4) Place Club                                                                                                                                          |
| AFT CABIN CONFIGURATION | Two (2) Place Club opposite a Three (3) Place<br>Divan                                                                                                       |
| LAVATORY LOCATION(S)    | Aft                                                                                                                                                          |
| LAST REFURBISHED DATE   | 2024 - Partial (Pilot & Copilot Seats<br>Refurbishment - Bulkheads, Entrance &<br>Lavatory Revarnishing - Carpet Replacement -<br>Cabin Seats Deep Cleaning) |