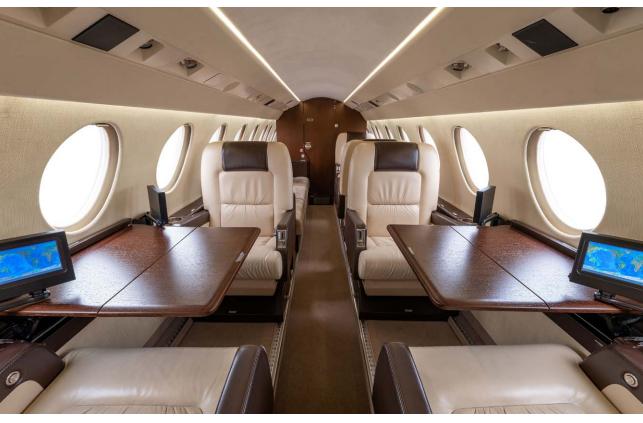

#### Interior

| NUMBER OF PASSENGERS    | Nine (9)                                                                                                                                                     |
|-------------------------|--------------------------------------------------------------------------------------------------------------------------------------------------------------|
| GALLEY LOCATION         | Forward                                                                                                                                                      |
| FWD CABIN CONFIGURATION | Four (4) Place Club                                                                                                                                          |
| AFT CABIN CONFIGURATION | Two (2) Place Club opposite a Three (3) Place<br>Divan                                                                                                       |
| LAVATORY LOCATION(S)    | Aft                                                                                                                                                          |
| LAST REFURBISHED DATE   | 2024 - Partial (Pilot & Copilot Seats<br>Refurbishment - Bulkheads, Entrance &<br>Lavatory Revarnishing - Carpet Replacement -<br>Cabin Seats Deep Cleaning) |