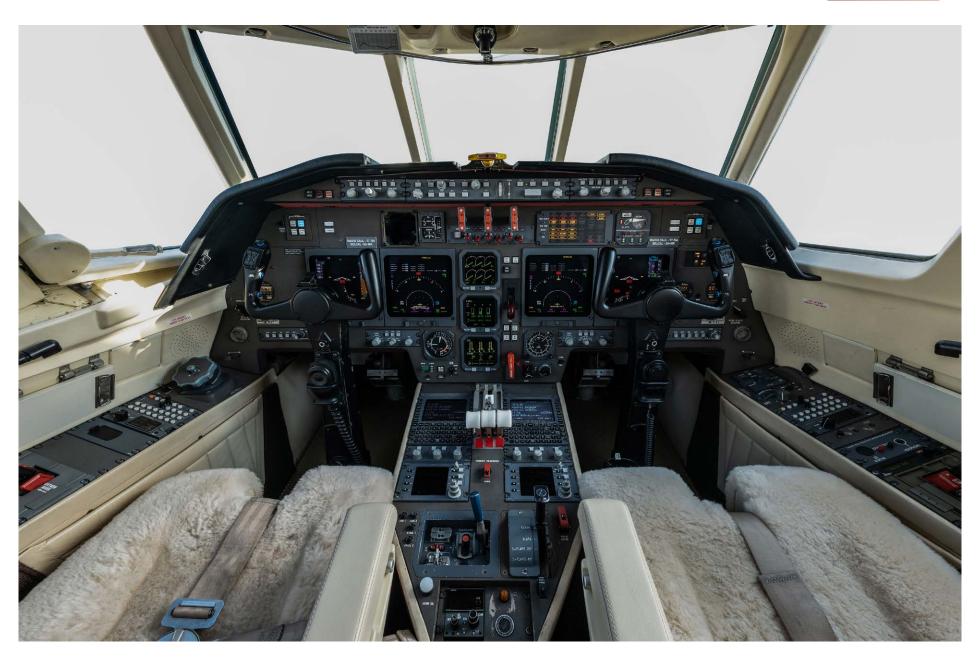

#### Notable features

| ADS-B out (STO2963NY)                       | Honeywell DFDR Digital Flight Data<br>Recorder |
|---------------------------------------------|------------------------------------------------|
| TCAS w/ Change 7.1                          | Honeywell 120-Minute Cockpit Voice<br>Recorder |
| FMS Upgrade from 6000 to 6100 (SB-FB50-353) | GPS 4000S w/ WAAS/LPV<br>(ST01433WI-D)         |