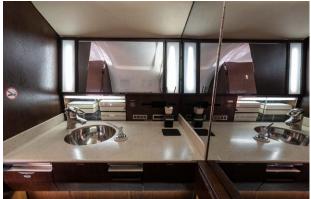

#### Interior

| NUMBER OF PASSENGERS    | Nine (9)                                                                                                                                                     |
|-------------------------|--------------------------------------------------------------------------------------------------------------------------------------------------------------|
| GALLEY LOCATION         | Forward                                                                                                                                                      |
| FWD CABIN CONFIGURATION | Four (4) Place Club                                                                                                                                          |
| AFT CABIN CONFIGURATION | Two (2) Place Club opposite a Three (3) Place<br>Divan                                                                                                       |
| LAVATORY LOCATION(S)    | Aft                                                                                                                                                          |
| LAST REFURBISHED DATE   | 2024 - Partial (Pilot & Copilot Seats<br>Refurbishment - Bulkheads, Entrance &<br>Lavatory Revarnishing - Carpet Replacement -<br>Cabin Seats Deep Cleaning) |