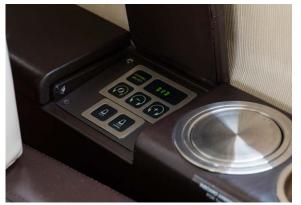

#### Notable features

| ADS-B out (STO2963NY)                       | Honeywell DFDR Digital Flight Data<br>Recorder |
|---------------------------------------------|------------------------------------------------|
| TCAS w/ Change 7.1                          | Honeywell 120-Minute Cockpit Voice<br>Recorder |
| FMS Upgrade from 6000 to 6100 (SB-FB50-353) | GPS 4000S w/ WAAS/LPV<br>(ST01433WI-D)         |