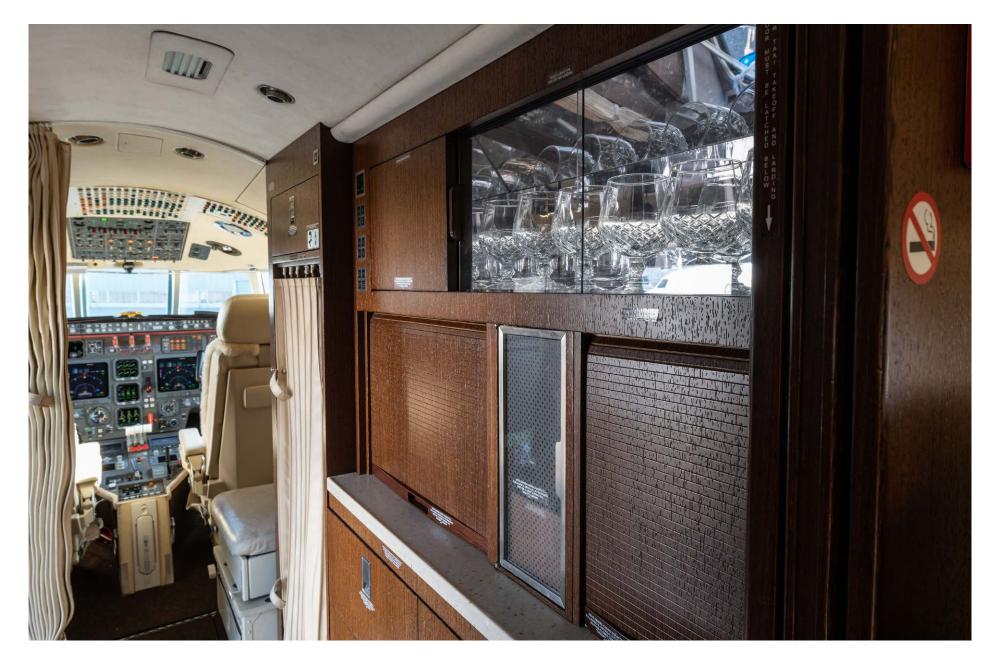

#### Interior

| NUMBER OF PASSENGERS    | Nine (9)                                                                                                                                                     |
|-------------------------|--------------------------------------------------------------------------------------------------------------------------------------------------------------|
| GALLEY LOCATION         | Forward                                                                                                                                                      |
| FWD CABIN CONFIGURATION | Four (4) Place Club                                                                                                                                          |
| AFT CABIN CONFIGURATION | Two (2) Place Club opposite a Three (3) Place<br>Divan                                                                                                       |
| LAVATORY LOCATION(S)    | Aft                                                                                                                                                          |
| LAST REFURBISHED DATE   | 2024 - Partial (Pilot & Copilot Seats<br>Refurbishment - Bulkheads, Entrance &<br>Lavatory Revarnishing - Carpet Replacement -<br>Cabin Seats Deep Cleaning) |