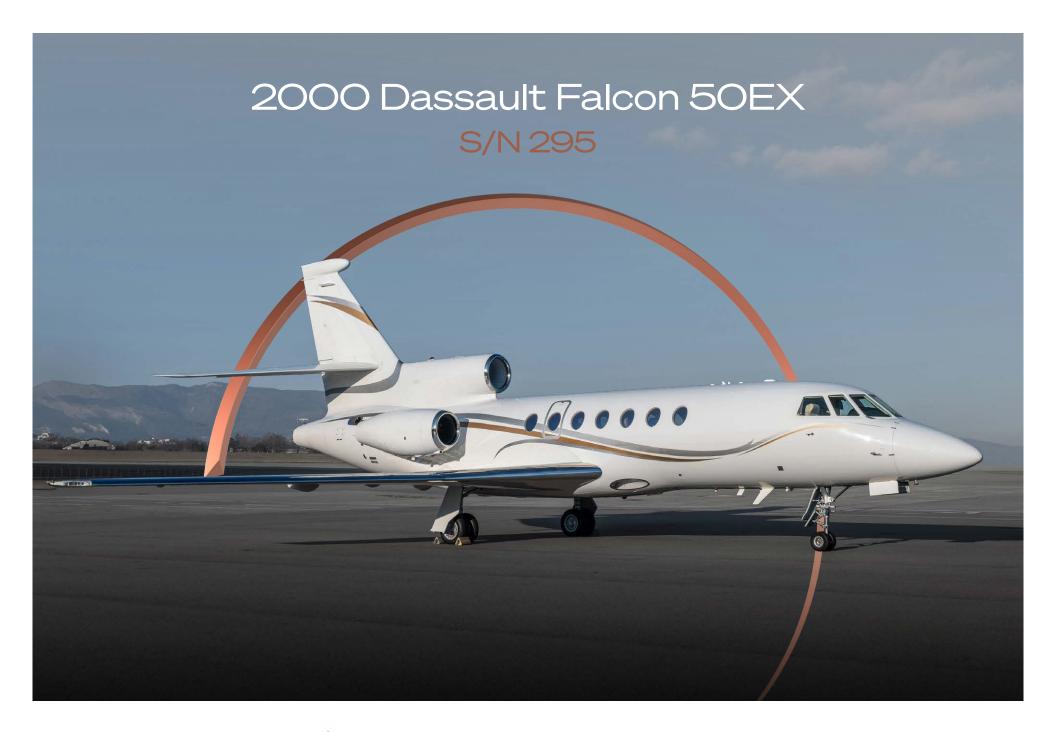

#### Airframe

| TOTAL TIME SINCE NEW     | 7,222 Hours    |
|--------------------------|----------------|
| TOTAL LANDINGS SINCE NEW | 4,913 Landings |
| ENTRY INTO SERVICE DATE  | October 2000   |
| CERTIFICATION            | EASA           |

#### Exterior

| BASE PAINT COLOR  | White       |
|-------------------|-------------|
| STRIPE COLOR(S)   | Grey & Gold |
| LAST PAINTED DATE | 2020        |