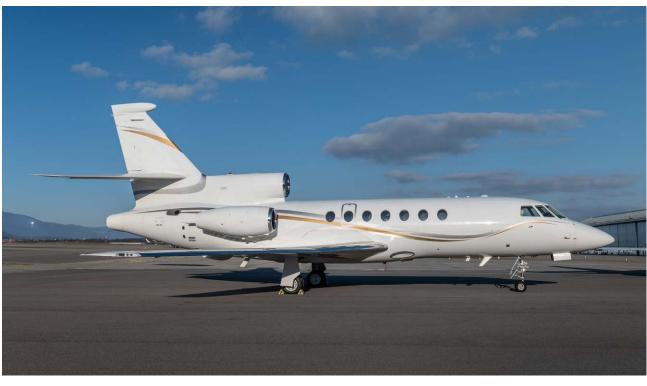

#### Highlights

- Engines Enrolled on MSP Gold
- APU Enrolled on MSP
- Honeywell DFDR Digital Flight Data Recorder
- Honeywell 120-Minute Cockpit Voice Recorder
- Fresh 4C Inspection with Gear Overhaul
- Partial Interior Refurbishment
- 9 Passenger Configuration

#### Airframe

| TOTAL TIME SINCE NEW     | 7,222 Hours    |
|--------------------------|----------------|
| TOTAL LANDINGS SINCE NEW | 4,913 Landings |
| ENTRY INTO SERVICE DATE  | October 2000   |
| CERTIFICATION            | EASA           |

#### Exterior

| BASE PAINT COLOR  | White       |
|-------------------|-------------|
| STRIPE COLOR(S)   | Grey & Gold |
| LAST PAINTED DATE | 2020        |