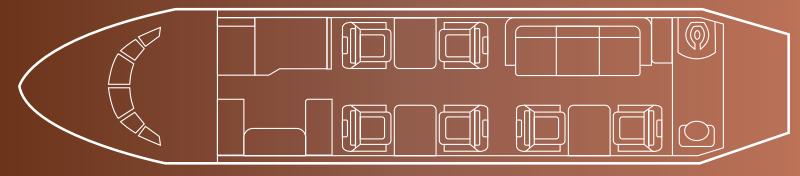

#### Interior

| NUMBER OF PASSENGERS    | Nine (9)                                                                                                                                                     |
|-------------------------|--------------------------------------------------------------------------------------------------------------------------------------------------------------|
| GALLEY LOCATION         | Forward                                                                                                                                                      |
| FWD CABIN CONFIGURATION | Four (4) Place Club                                                                                                                                          |
| AFT CABIN CONFIGURATION | Two (2) Place Club opposite a Three (3) Place<br>Divan                                                                                                       |
| LAVATORY LOCATION(S)    | Aft                                                                                                                                                          |
| LAST REFURBISHED DATE   | 2024 - Partial (Pilot & Copilot Seats<br>Refurbishment - Bulkheads, Entrance &<br>Lavatory Revarnishing - Carpet Replacement -<br>Cabin Seats Deep Cleaning) |

## Floorplan