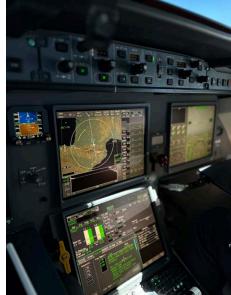

#### **Avionics**

The Dassault Falcon 7X is equipped with an integrated, Honeywell EASy II+ avionics suite.