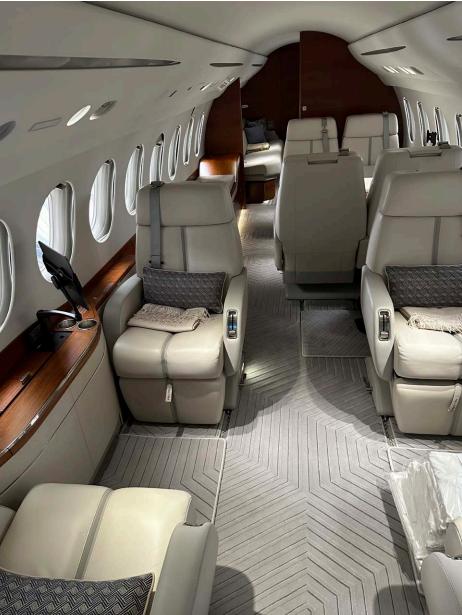

### Interior

| NUMBER OF PASSENGERS           | Twelve (12)                                                                                   |
|--------------------------------|-----------------------------------------------------------------------------------------------|
| GALLEY LOCATION                | Fwd                                                                                           |
| FORWARD CABIN<br>CONFIGURATION | Four (4) Place Double Club                                                                    |
| MID CABIN CONFIGURATION        | Four (4) Place Conference Group Opposite a<br>Credenza                                        |
| AFT CABIN CONFIGURATION        | Three (3) Place Divan Opposite Three (3) Place<br>Divan - Both are TTOL certified for Two (2) |
| LAVATORY LOCATION(S)           | Fwd and Aft                                                                                   |
| CREW REST                      | No                                                                                            |
| LAST REFURBISHED DATE          | 2021                                                                                          |