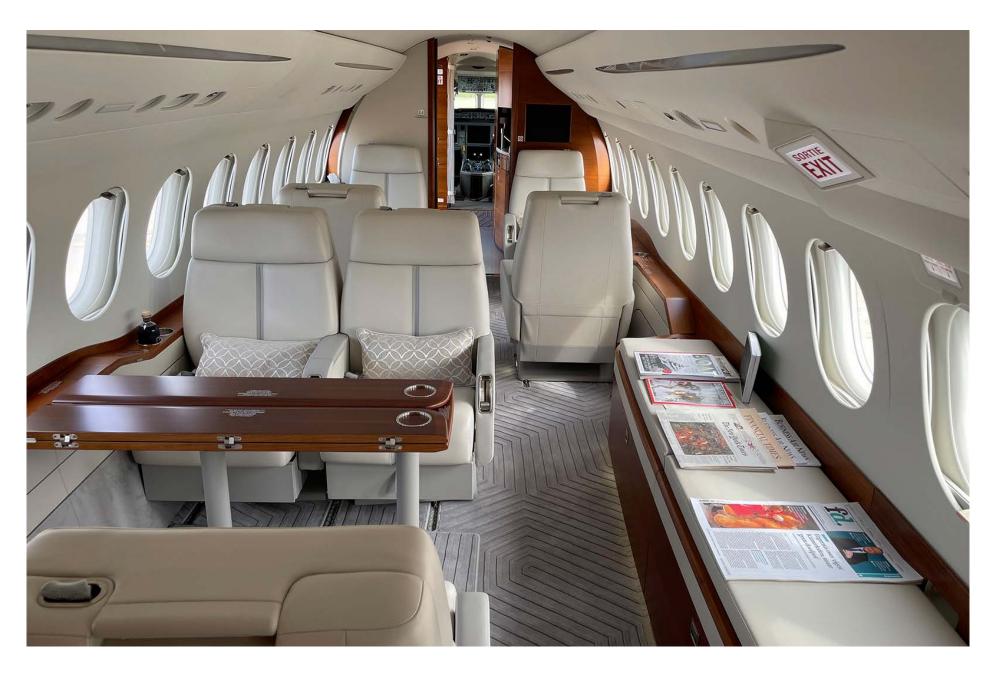

### Interior

| NUMBER OF PASSENGERS           | Twelve (12)                                                                                   |
|--------------------------------|-----------------------------------------------------------------------------------------------|
| GALLEY LOCATION                | Fwd                                                                                           |
| FORWARD CABIN<br>CONFIGURATION | Four (4) Place Double Club                                                                    |
| MID CABIN CONFIGURATION        | Four (4) Place Conference Group Opposite a<br>Credenza                                        |
| AFT CABIN CONFIGURATION        | Three (3) Place Divan Opposite Three (3) Place<br>Divan - Both are TTOL certified for Two (2) |
| LAVATORY LOCATION(S)           | Fwd and Aft                                                                                   |
| CREW REST                      | No                                                                                            |
| LAST REFURBISHED DATE          | 2021                                                                                          |