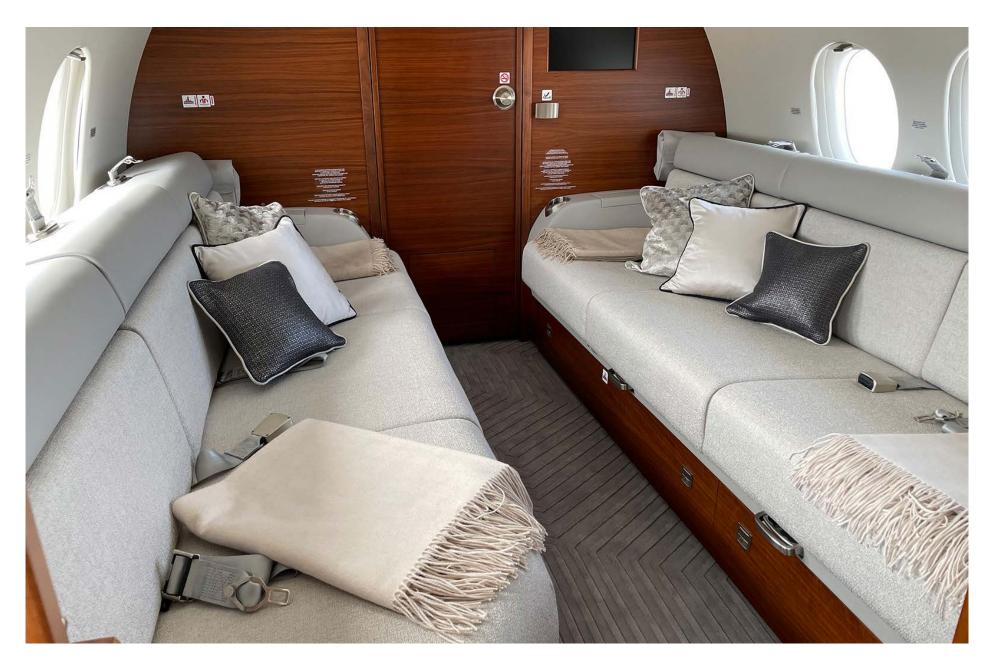

### Interior

| NUMBER OF PASSENGERS           | Twelve (12)                                                                                   |
|--------------------------------|-----------------------------------------------------------------------------------------------|
| GALLEY LOCATION                | Fwd                                                                                           |
| FORWARD CABIN<br>CONFIGURATION | Four (4) Place Double Club                                                                    |
| MID CABIN CONFIGURATION        | Four (4) Place Conference Group Opposite a<br>Credenza                                        |
| AFT CABIN CONFIGURATION        | Three (3) Place Divan Opposite Three (3) Place<br>Divan - Both are TTOL certified for Two (2) |
| LAVATORY LOCATION(S)           | Fwd and Aft                                                                                   |
| CREW REST                      | No                                                                                            |
| LAST REFURBISHED DATE          | 2021                                                                                          |