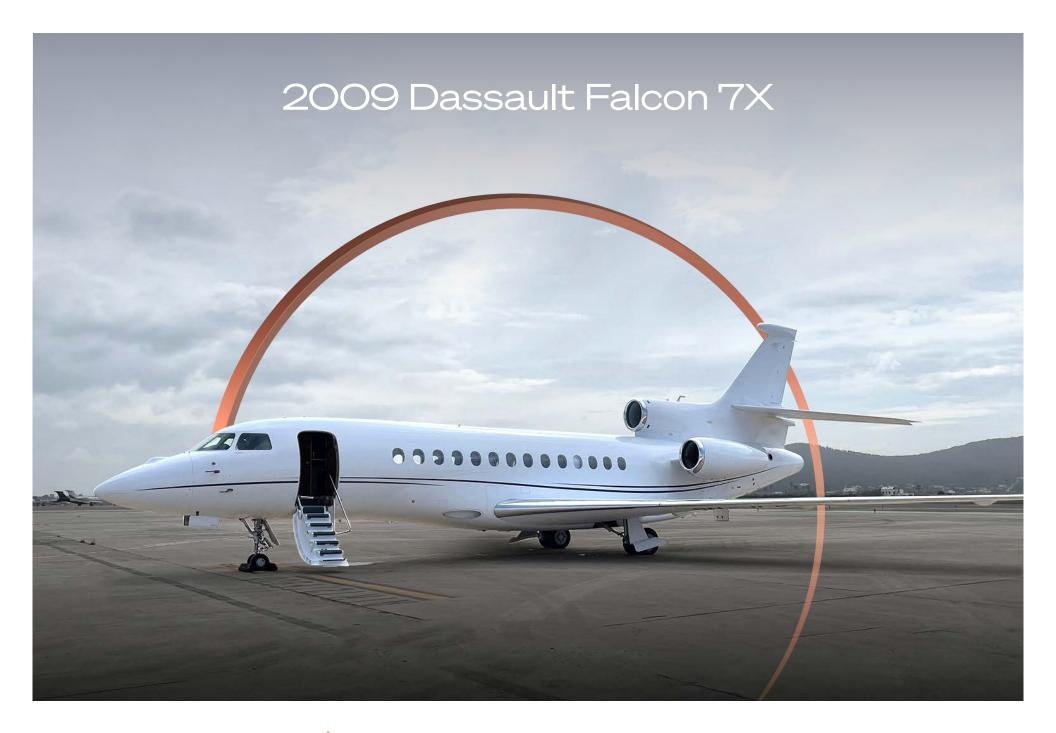

### Exterior

| BASE PAINT COLOR  | Snow White |
|-------------------|------------|
| STRIPE COLORS     | Blue       |
| LAST PAINTED DATE | 2021       |