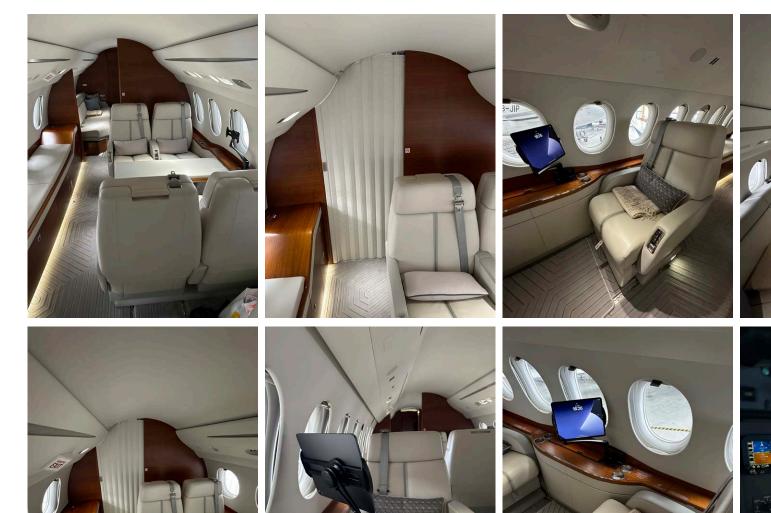

### Interior

| NUMBER OF PASSENGERS           | Twelve (12)                                                                                   |
|--------------------------------|-----------------------------------------------------------------------------------------------|
| GALLEY LOCATION                | Fwd                                                                                           |
| FORWARD CABIN<br>CONFIGURATION | Four (4) Place Double Club                                                                    |
| MID CABIN CONFIGURATION        | Four (4) Place Conference Group Opposite a<br>Credenza                                        |
| AFT CABIN CONFIGURATION        | Three (3) Place Divan Opposite Three (3) Place<br>Divan - Both are TTOL certified for Two (2) |
| LAVATORY LOCATION(S)           | Fwd and Aft                                                                                   |
| CREW REST                      | No                                                                                            |
| LAST REFURBISHED DATE          | 2021                                                                                          |