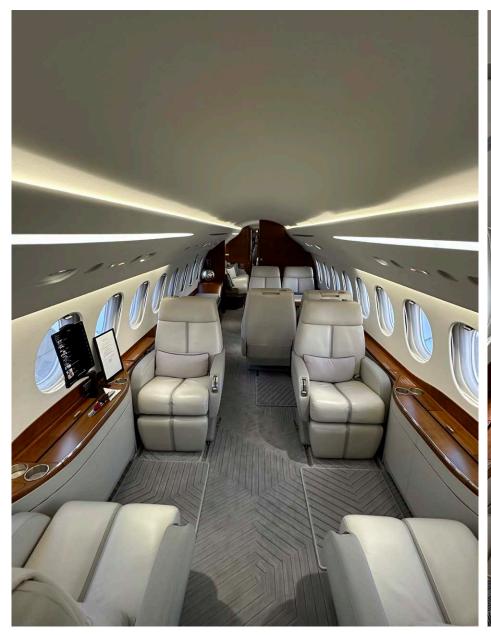

### Interior

| NUMBER OF PASSENGERS           | Twelve (12)                                                                                   |
|--------------------------------|-----------------------------------------------------------------------------------------------|
| GALLEY LOCATION                | Fwd                                                                                           |
| FORWARD CABIN<br>CONFIGURATION | Four (4) Place Double Club                                                                    |
| MID CABIN CONFIGURATION        | Four (4) Place Conference Group Opposite a<br>Credenza                                        |
| AFT CABIN CONFIGURATION        | Three (3) Place Divan Opposite Three (3) Place<br>Divan - Both are TTOL certified for Two (2) |
| LAVATORY LOCATION(S)           | Fwd and Aft                                                                                   |
| CREW REST                      | No                                                                                            |
| LAST REFURBISHED DATE          | 2021                                                                                          |