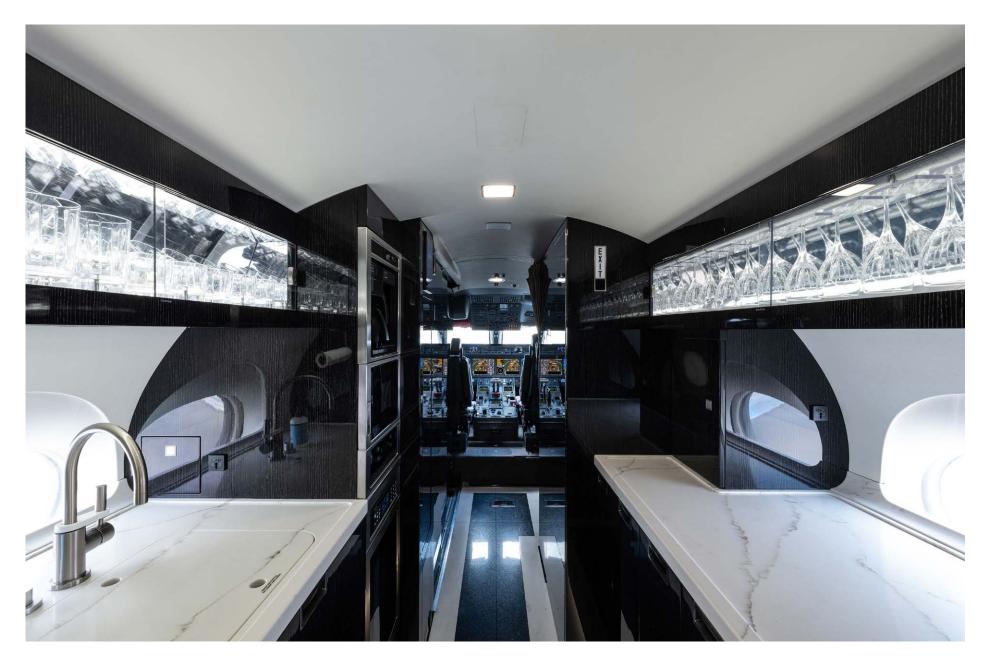

## Interior

| NUMBER OF PASSENGERS                 | Fourteen (14)                                                                                                                                                                         |
|--------------------------------------|---------------------------------------------------------------------------------------------------------------------------------------------------------------------------------------|
| GALLEY LOCATION                      | Forward                                                                                                                                                                               |
| FORWARD CABIN<br>CONFIGURATION       | Four (4) Place Executive Club                                                                                                                                                         |
| FORWARD / MID CABIN<br>CONFIGURATION | Three (3) Place Divan Opposite Credenza                                                                                                                                               |
| AFT / MID CABIN<br>CONFIGURATION     | Four (4) Place Conference Group Opposite<br>Single (1) Seat (forward, aft facing seat is not<br>certified for taxi, take-off or Landing)                                              |
| AFT CABIN CONFIGURATION              | Single (1) Place Divan (forward seat not certified<br>for taxi, take-off or landing) Opposite Single (1)<br>Place Divan (forward seat not certified for taxi,<br>take-off or landing) |
| LAVATORY LOCATIONS                   | Forward Crew and Aft Executive                                                                                                                                                        |
| LAST REFURBISHED DATE                | Original Completion                                                                                                                                                                   |