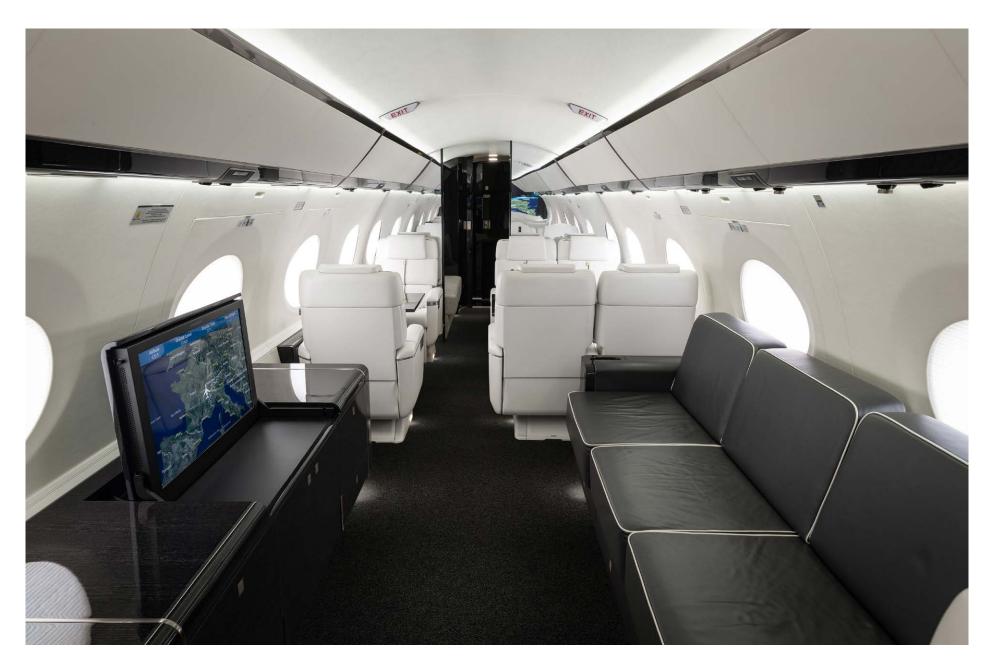

## Interior

| NUMBER OF PASSENGERS                 | Fourteen (14)                                                                                                                                                                         |
|--------------------------------------|---------------------------------------------------------------------------------------------------------------------------------------------------------------------------------------|
| GALLEY LOCATION                      | Forward                                                                                                                                                                               |
| FORWARD CABIN<br>CONFIGURATION       | Four (4) Place Executive Club                                                                                                                                                         |
| FORWARD / MID CABIN<br>CONFIGURATION | Three (3) Place Divan Opposite Credenza                                                                                                                                               |
| AFT / MID CABIN<br>CONFIGURATION     | Four (4) Place Conference Group Opposite<br>Single (1) Seat (forward, aft facing seat is not<br>certified for taxi, take-off or Landing)                                              |
| AFT CABIN CONFIGURATION              | Single (1) Place Divan (forward seat not certified<br>for taxi, take-off or landing) Opposite Single (1)<br>Place Divan (forward seat not certified for taxi,<br>take-off or landing) |
| LAVATORY LOCATIONS                   | Forward Crew and Aft Executive                                                                                                                                                        |
| LAST REFURBISHED DATE                | Original Completion                                                                                                                                                                   |