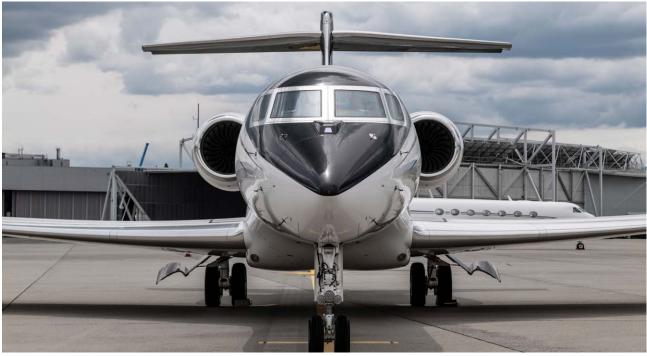

## Exterior

| BASE PAINT COLOR  | White               |
|-------------------|---------------------|
| STRIPE COLOR      | Black               |
| LAST PAINTED DATE | Original Completion |