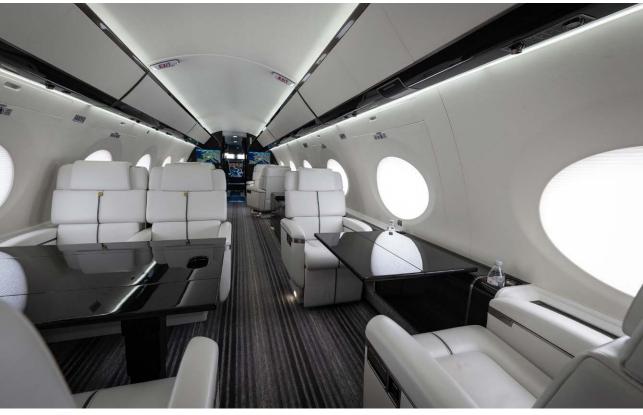

## Interior

| NUMBER OF PASSENGERS                 | Fourteen (14)                                                                                                                                                                         |
|--------------------------------------|---------------------------------------------------------------------------------------------------------------------------------------------------------------------------------------|
| GALLEY LOCATION                      | Forward                                                                                                                                                                               |
| FORWARD CABIN<br>CONFIGURATION       | Four (4) Place Executive Club                                                                                                                                                         |
| FORWARD / MID CABIN<br>CONFIGURATION | Three (3) Place Divan Opposite Credenza                                                                                                                                               |
| AFT / MID CABIN<br>CONFIGURATION     | Four (4) Place Conference Group Opposite<br>Single (1) Seat (forward, aft facing seat is not<br>certified for taxi, take-off or Landing)                                              |
| AFT CABIN CONFIGURATION              | Single (1) Place Divan (forward seat not certified<br>for taxi, take-off or landing) Opposite Single (1)<br>Place Divan (forward seat not certified for taxi,<br>take-off or landing) |
| LAVATORY LOCATIONS                   | Forward Crew and Aft Executive                                                                                                                                                        |
| LAST REFURBISHED DATE                | Original Completion                                                                                                                                                                   |