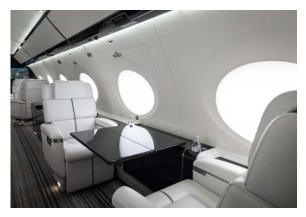

## Interior

| NUMBER OF PASSENGERS                 | Fourteen (14)                                                                                                                                                                         |
|--------------------------------------|---------------------------------------------------------------------------------------------------------------------------------------------------------------------------------------|
| GALLEY LOCATION                      | Forward                                                                                                                                                                               |
| FORWARD CABIN<br>CONFIGURATION       | Four (4) Place Executive Club                                                                                                                                                         |
| FORWARD / MID CABIN<br>CONFIGURATION | Three (3) Place Divan Opposite Credenza                                                                                                                                               |
| AFT / MID CABIN<br>CONFIGURATION     | Four (4) Place Conference Group Opposite<br>Single (1) Seat (forward, aft facing seat is not<br>certified for taxi, take-off or Landing)                                              |
| AFT CABIN CONFIGURATION              | Single (1) Place Divan (forward seat not certified<br>for taxi, take-off or landing) Opposite Single (1)<br>Place Divan (forward seat not certified for taxi,<br>take-off or landing) |
| LAVATORY LOCATIONS                   | Forward Crew and Aft Executive                                                                                                                                                        |
| LAST REFURBISHED DATE                | Original Completion                                                                                                                                                                   |