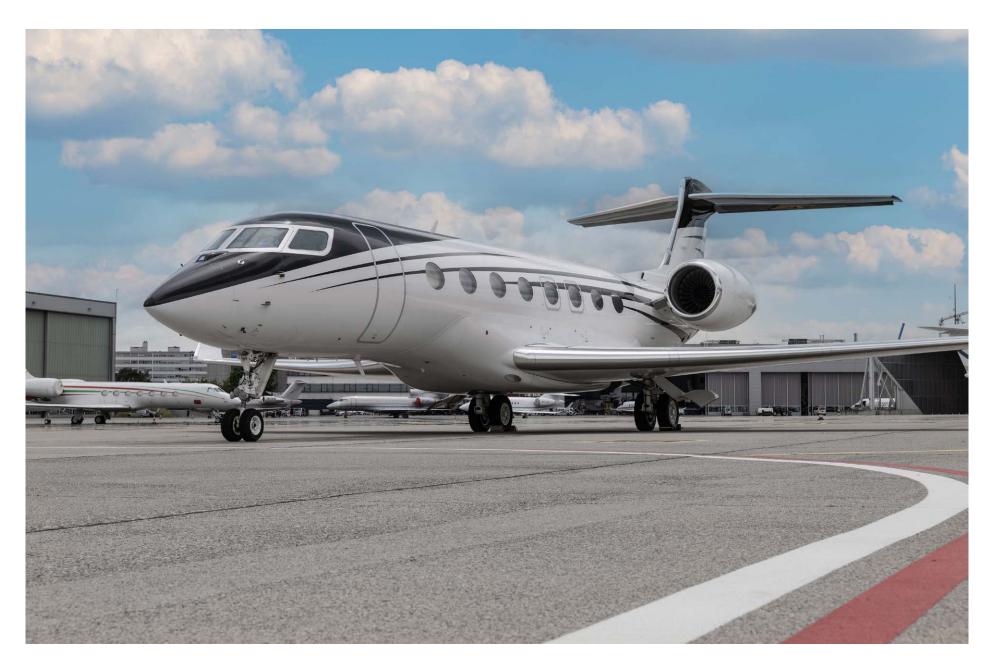

## Exterior

| BASE PAINT COLOR  | White               |
|-------------------|---------------------|
| STRIPE COLOR      | Black               |
| LAST PAINTED DATE | Original Completion |