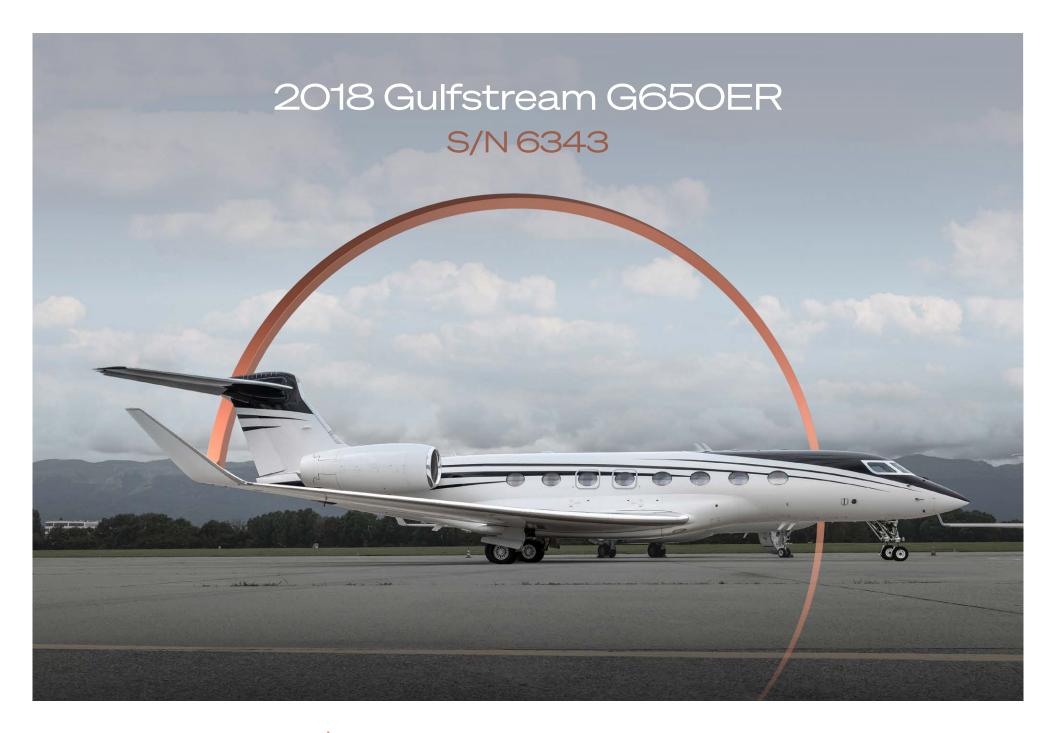

## Highlights

- Seller Paid PPI at Jet Aviation Geneva
- Ka-Band Internet
- Forward Galley Configuration
- Rolls-Royce CorporateCare Enhanced
- Honeywell MSP

## Airframe

| TOTAL TIME SINCE NEW     | 1,391 Hours (as of June 27, 2024) |
|--------------------------|-----------------------------------|
| TOTAL LANDINGS SINCE NEW | 493 Landings                      |
| ENTRY INTO SERVICE DATE  | 2018                              |
| MAINTENANCE TRACKING     | Gulfstream CMP                    |

## Exterior

| BASE PAINT COLOR  | White               |
|-------------------|---------------------|
| STRIPE COLOR      | Black               |
| LAST PAINTED DATE | Original Completion |