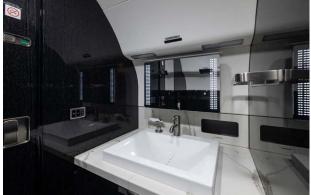

## Interior

| NUMBER OF PASSENGERS                 | Fourteen (14)                                                                                                                                                                         |
|--------------------------------------|---------------------------------------------------------------------------------------------------------------------------------------------------------------------------------------|
| GALLEY LOCATION                      | Forward                                                                                                                                                                               |
| FORWARD CABIN<br>CONFIGURATION       | Four (4) Place Executive Club                                                                                                                                                         |
| FORWARD / MID CABIN<br>CONFIGURATION | Three (3) Place Divan Opposite Credenza                                                                                                                                               |
| AFT / MID CABIN<br>CONFIGURATION     | Four (4) Place Conference Group Opposite<br>Single (1) Seat (forward, aft facing seat is not<br>certified for taxi, take-off or Landing)                                              |
| AFT CABIN CONFIGURATION              | Single (1) Place Divan (forward seat not certified<br>for taxi, take-off or landing) Opposite Single (1)<br>Place Divan (forward seat not certified for taxi,<br>take-off or landing) |
| LAVATORY LOCATIONS                   | Forward Crew and Aft Executive                                                                                                                                                        |
| LAST REFURBISHED DATE                | Original Completion                                                                                                                                                                   |