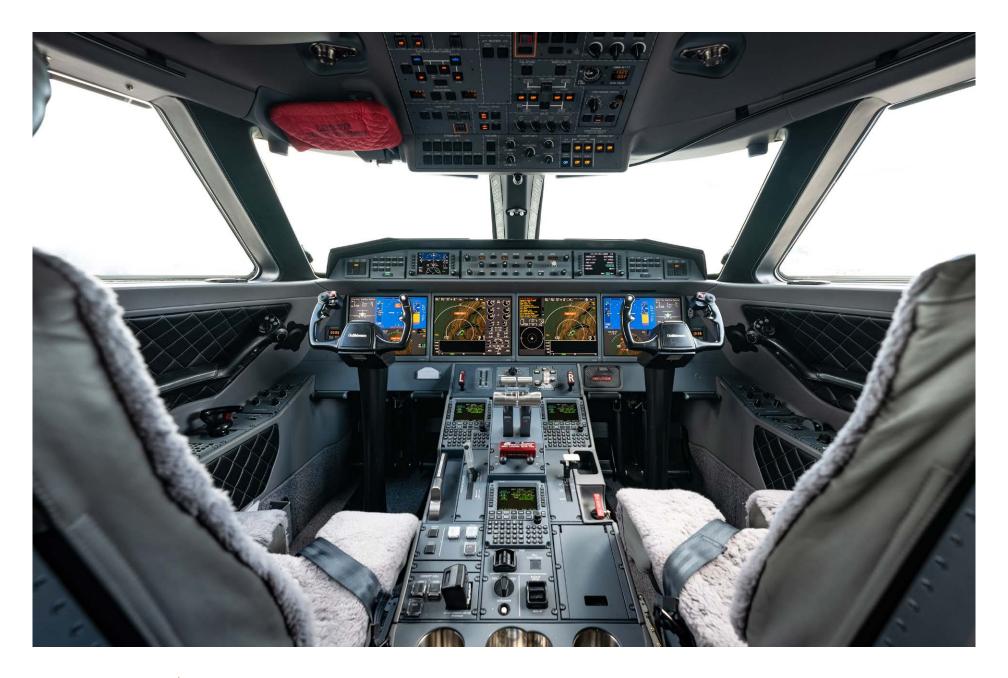

## **Avionics**

The Gulfstream G650 is equipped with an integrated, Honeywell PlaneView II avionics suite.