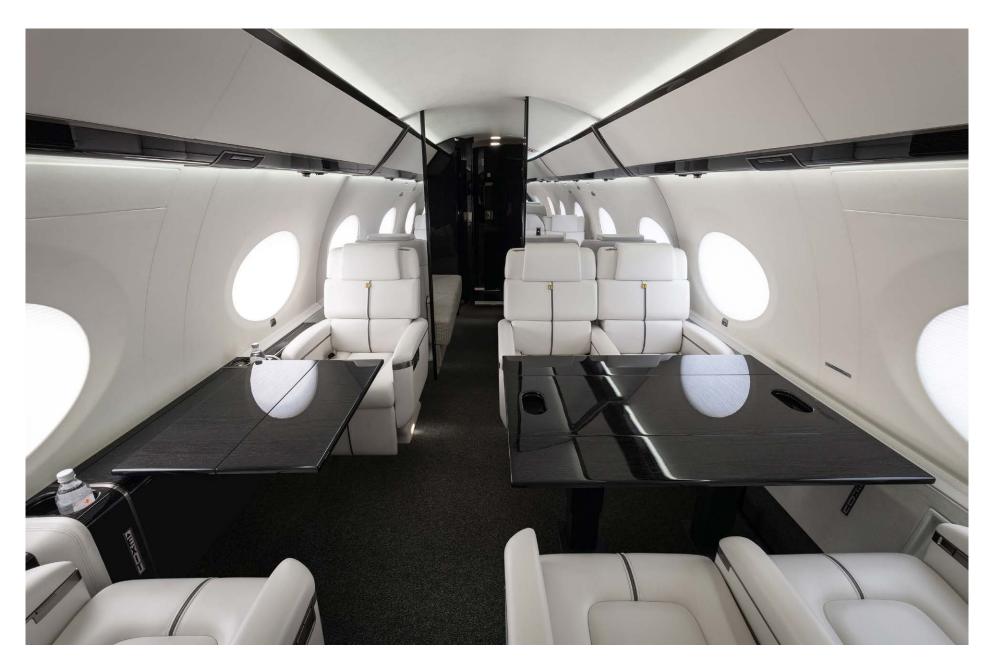

## Interior

| NUMBER OF PASSENGERS                 | Fourteen (14)                                                                                                                                                                         |
|--------------------------------------|---------------------------------------------------------------------------------------------------------------------------------------------------------------------------------------|
| GALLEY LOCATION                      | Forward                                                                                                                                                                               |
| FORWARD CABIN<br>CONFIGURATION       | Four (4) Place Executive Club                                                                                                                                                         |
| FORWARD / MID CABIN<br>CONFIGURATION | Three (3) Place Divan Opposite Credenza                                                                                                                                               |
| AFT / MID CABIN<br>CONFIGURATION     | Four (4) Place Conference Group Opposite<br>Single (1) Seat (forward, aft facing seat is not<br>certified for taxi, take-off or Landing)                                              |
| AFT CABIN CONFIGURATION              | Single (1) Place Divan (forward seat not certified<br>for taxi, take-off or landing) Opposite Single (1)<br>Place Divan (forward seat not certified for taxi,<br>take-off or landing) |
| LAVATORY LOCATIONS                   | Forward Crew and Aft Executive                                                                                                                                                        |
| LAST REFURBISHED DATE                | Original Completion                                                                                                                                                                   |