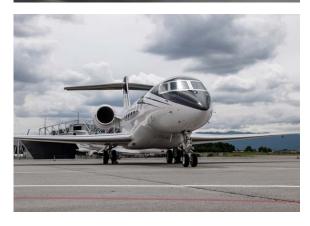

## Exterior

| BASE PAINT COLOR  | White               |
|-------------------|---------------------|
| STRIPE COLOR      | Black               |
| LAST PAINTED DATE | Original Completion |