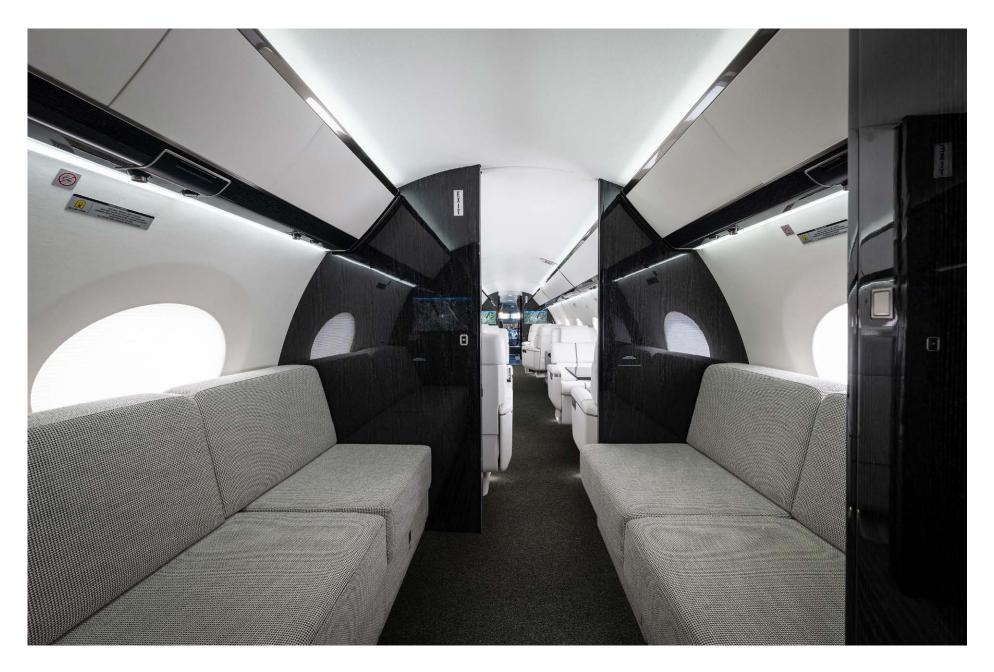

## Interior

| NUMBER OF PASSENGERS                 | Fourteen (14)                                                                                                                                                                         |
|--------------------------------------|---------------------------------------------------------------------------------------------------------------------------------------------------------------------------------------|
| GALLEY LOCATION                      | Forward                                                                                                                                                                               |
| FORWARD CABIN<br>CONFIGURATION       | Four (4) Place Executive Club                                                                                                                                                         |
| FORWARD / MID CABIN<br>CONFIGURATION | Three (3) Place Divan Opposite Credenza                                                                                                                                               |
| AFT / MID CABIN<br>CONFIGURATION     | Four (4) Place Conference Group Opposite<br>Single (1) Seat (forward, aft facing seat is not<br>certified for taxi, take-off or Landing)                                              |
| AFT CABIN CONFIGURATION              | Single (1) Place Divan (forward seat not certified<br>for taxi, take-off or landing) Opposite Single (1)<br>Place Divan (forward seat not certified for taxi,<br>take-off or landing) |
| LAVATORY LOCATIONS                   | Forward Crew and Aft Executive                                                                                                                                                        |
| LAST REFURBISHED DATE                | Original Completion                                                                                                                                                                   |