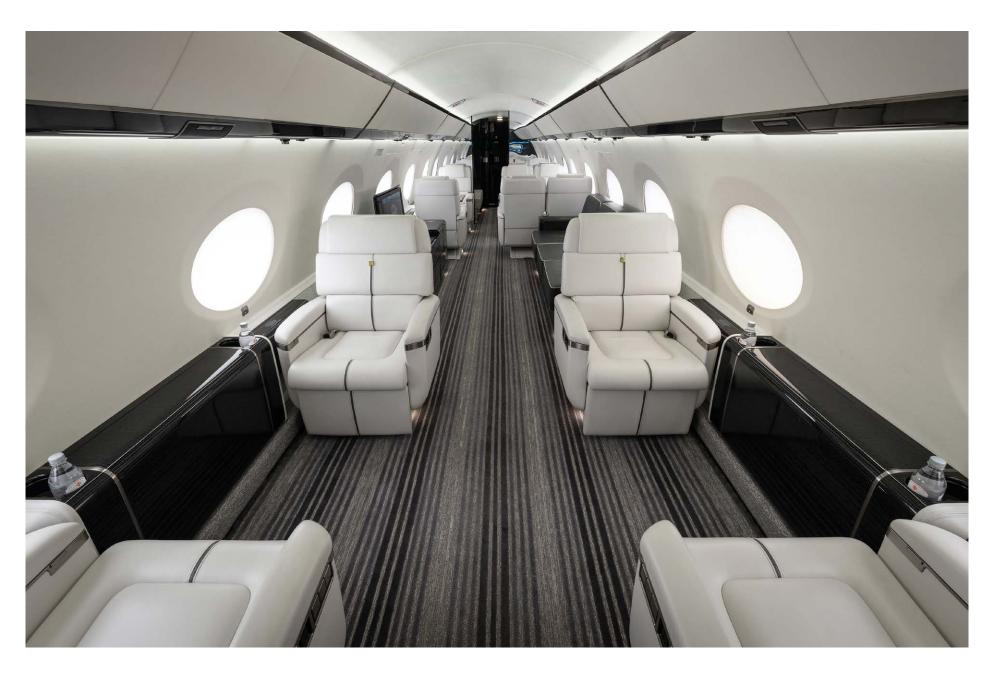

## Interior

| NUMBER OF PASSENGERS                 | Fourteen (14)                                                                                                                                                                         |
|--------------------------------------|---------------------------------------------------------------------------------------------------------------------------------------------------------------------------------------|
| GALLEY LOCATION                      | Forward                                                                                                                                                                               |
| FORWARD CABIN<br>CONFIGURATION       | Four (4) Place Executive Club                                                                                                                                                         |
| FORWARD / MID CABIN<br>CONFIGURATION | Three (3) Place Divan Opposite Credenza                                                                                                                                               |
| AFT / MID CABIN<br>CONFIGURATION     | Four (4) Place Conference Group Opposite<br>Single (1) Seat (forward, aft facing seat is not<br>certified for taxi, take-off or Landing)                                              |
| AFT CABIN CONFIGURATION              | Single (1) Place Divan (forward seat not certified<br>for taxi, take-off or landing) Opposite Single (1)<br>Place Divan (forward seat not certified for taxi,<br>take-off or landing) |
| LAVATORY LOCATIONS                   | Forward Crew and Aft Executive                                                                                                                                                        |
| LAST REFURBISHED DATE                | Original Completion                                                                                                                                                                   |