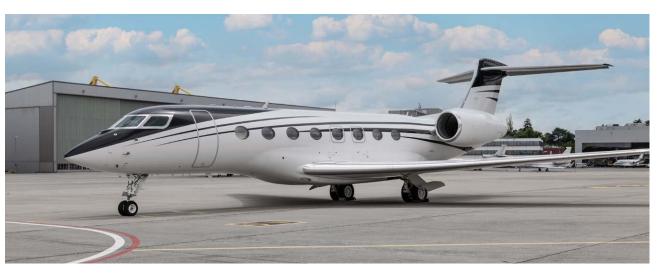

## Exterior

| BASE PAINT COLOR  | White               |
|-------------------|---------------------|
| STRIPE COLOR      | Black               |
| LAST PAINTED DATE | Original Completion |