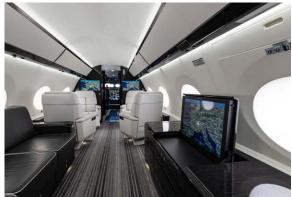

## Interior

| NUMBER OF PASSENGERS                 | Fourteen (14)                                                                                                                                                                         |
|--------------------------------------|---------------------------------------------------------------------------------------------------------------------------------------------------------------------------------------|
| GALLEY LOCATION                      | Forward                                                                                                                                                                               |
| FORWARD CABIN<br>CONFIGURATION       | Four (4) Place Executive Club                                                                                                                                                         |
| FORWARD / MID CABIN<br>CONFIGURATION | Three (3) Place Divan Opposite Credenza                                                                                                                                               |
| AFT / MID CABIN<br>CONFIGURATION     | Four (4) Place Conference Group Opposite<br>Single (1) Seat (forward, aft facing seat is not<br>certified for taxi, take-off or Landing)                                              |
| AFT CABIN CONFIGURATION              | Single (1) Place Divan (forward seat not certified<br>for taxi, take-off or landing) Opposite Single (1)<br>Place Divan (forward seat not certified for taxi,<br>take-off or landing) |
| LAVATORY LOCATIONS                   | Forward Crew and Aft Executive                                                                                                                                                        |
| LAST REFURBISHED DATE                | Original Completion                                                                                                                                                                   |

## Entertainment

| DISPLAY MONITORS | Forward (Left and Right) Bulkhead |
|------------------|-----------------------------------|
|                  | Credenza                          |
|                  | Aft (Left) Bulkhead               |