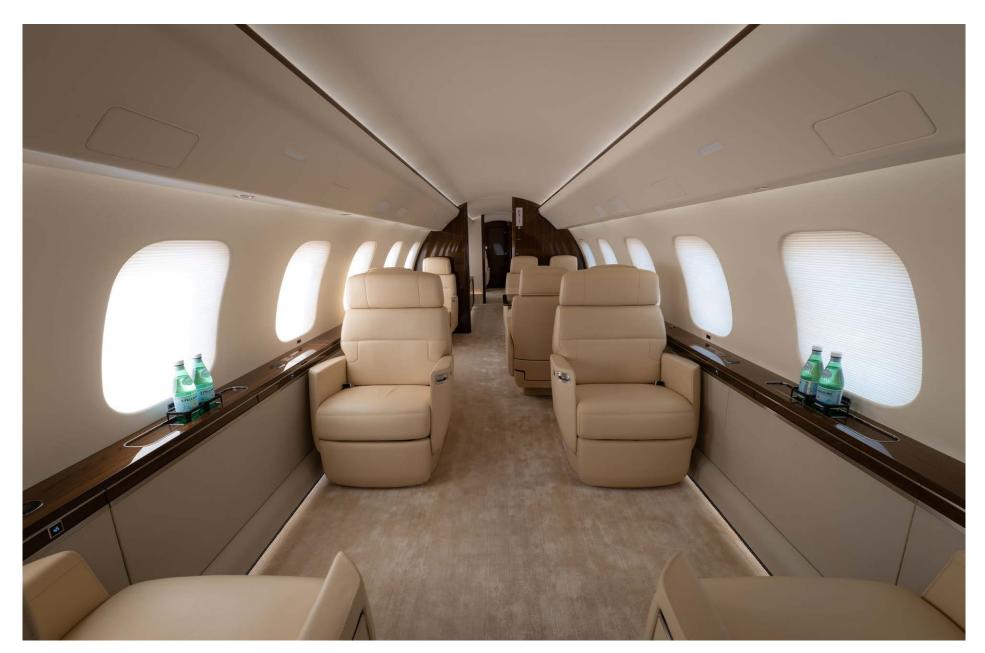

### Interior

| NUMBER OF PASSENGERS | Eighteen (18)                                                      |
|----------------------|--------------------------------------------------------------------|
| GALLEY LOCATION      | Fwd                                                                |
|                      | Four (4) Place Club                                                |
|                      | Fwd Cabin Bulkhead with LH Door and RH 24"                         |
|                      | Flush Mounted Bulkhead Monitor                                     |
| ZONE1                | Replace Cabin Semi-Manual Sliding Door by<br>Powered Sliding Doors |
|                      | Replace 21" Lounge Seats by 23" Wide Lounge<br>Seats               |
|                      | Lounge Seats with Depth Adjustment                                 |
| ZONE 2               | Four (4) Place Conference Group opposite a Two<br>(2) Place Club   |
|                      | Three (3) Place Divan opposite a Credenza                          |
|                      | RH & LH 3D Bulkhead Material w/ Upwash<br>Lighting                 |
| ZONE 3               | Top Mounted 40" HD Monitor on Credenza instead of 32" Monitor      |
|                      | Replace Cabin Semi-Manual Sliding Door by<br>Powered Sliding Doors |
|                      |                                                                    |