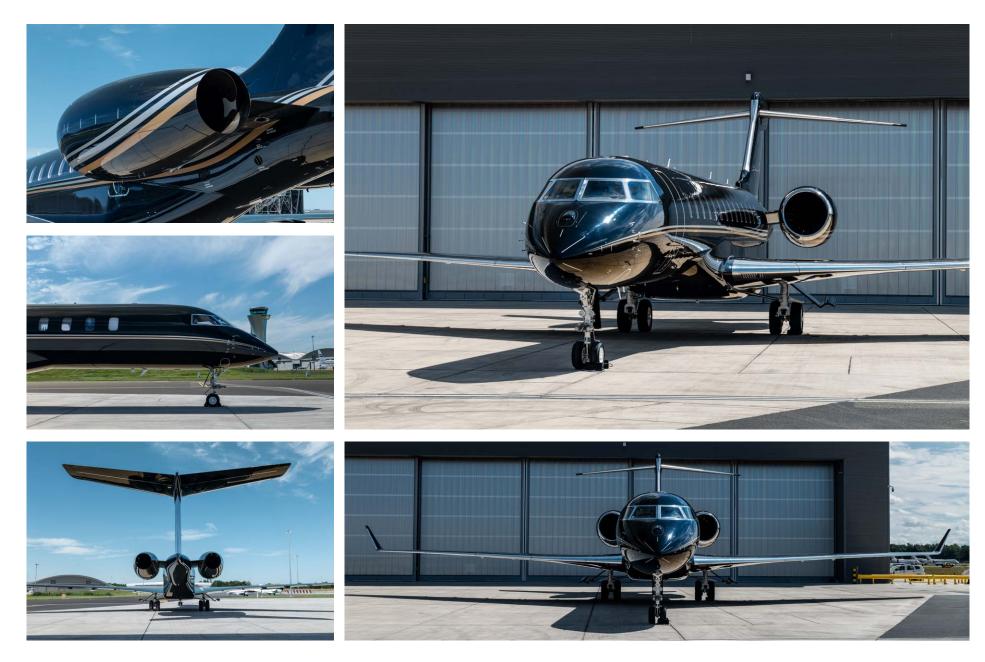

### Exterior

| BASE PAINT COLOR(S) | Black       |
|---------------------|-------------|
| STRIPE COLOR(S)     | Grey & Gold |