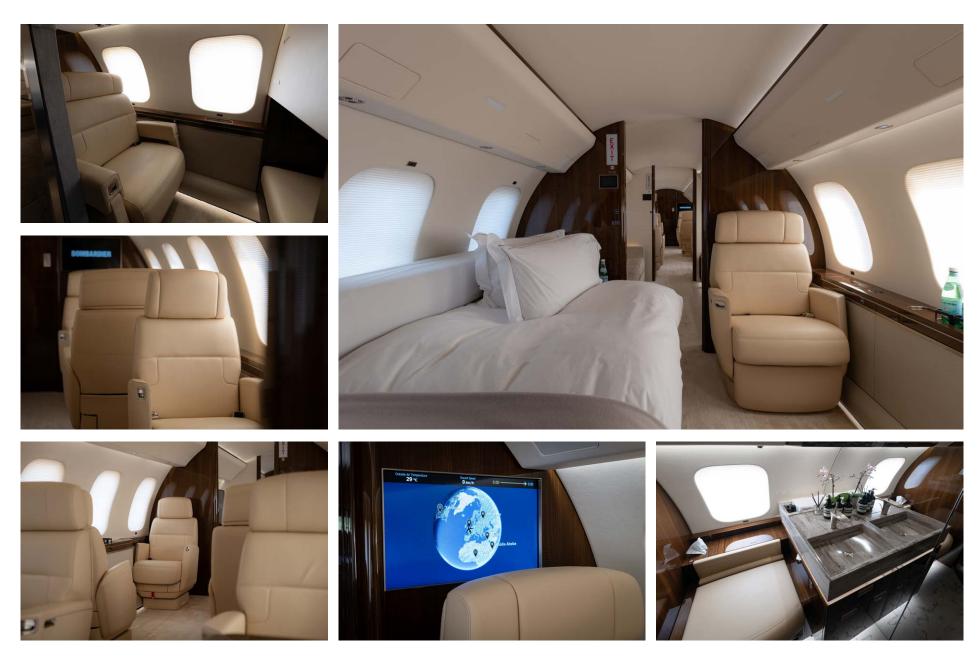

### Interior

| NUMBER OF PASSENGERS | Eighteen (18)                                                      |
|----------------------|--------------------------------------------------------------------|
| GALLEY LOCATION      | Fwd                                                                |
|                      | Four (4) Place Club                                                |
|                      | Fwd Cabin Bulkhead with LH Door and RH 24"                         |
|                      | Flush Mounted Bulkhead Monitor                                     |
| ZONE1                | Replace Cabin Semi-Manual Sliding Door by<br>Powered Sliding Doors |
|                      | Replace 21" Lounge Seats by 23" Wide Lounge<br>Seats               |
|                      | Lounge Seats with Depth Adjustment                                 |
| ZONE 2               | Four (4) Place Conference Group opposite a Two<br>(2) Place Club   |
|                      | Three (3) Place Divan opposite a Credenza                          |
|                      | RH & LH 3D Bulkhead Material w/ Upwash<br>Lighting                 |
| ZONE 3               | Top Mounted 40" HD Monitor on Credenza instead of 32" Monitor      |
|                      | Replace Cabin Semi-Manual Sliding Door by<br>Powered Sliding Doors |
|                      |                                                                    |

### Interior (cont.)

|                      | Three (3) Place Divan opposite a Two (2) Place<br>Club             |  |
|----------------------|--------------------------------------------------------------------|--|
| ZONE 4               | Flush Mounted 32" HD Monitor on Fwd face Aft<br>LH Bulkhead        |  |
|                      | Replace Cabin Semi-Manual Sliding Door by<br>Powered Sliding Doors |  |
|                      | Lounge Seat with Depth Adjustment                                  |  |
| LAVATORY LOCATION(S) | Fwd & Aft (Flooring – Stone)                                       |  |
| CREW REST            | Fwd                                                                |  |
| JUMPSEAT             | Fwd w/ Sheep skin cover                                            |  |