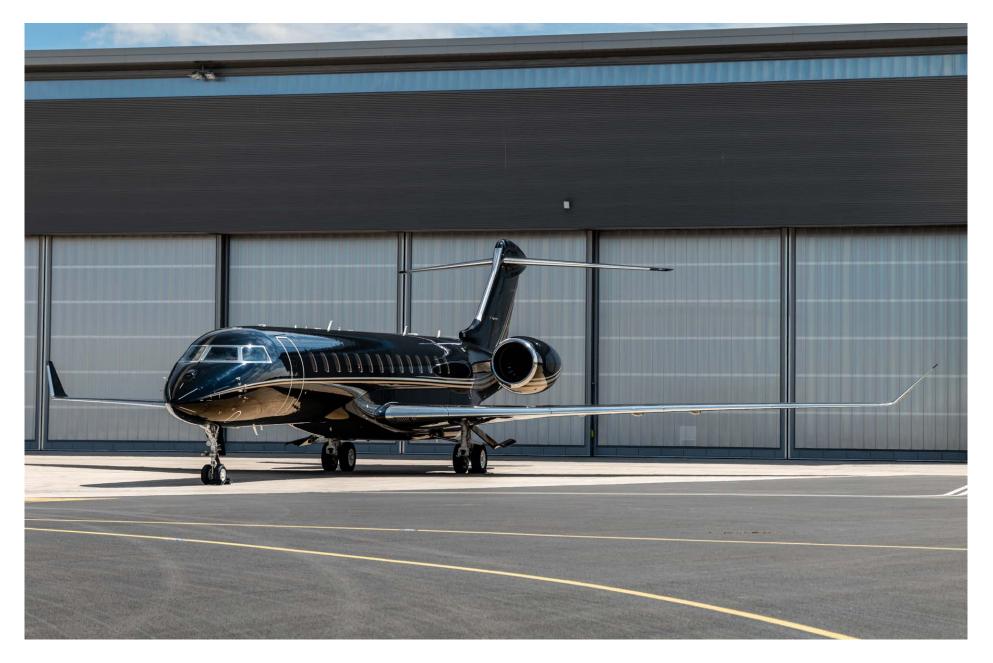

### Exterior

| BASE PAINT COLOR(S) | Black       |
|---------------------|-------------|
| STRIPE COLOR(S)     | Grey & Gold |