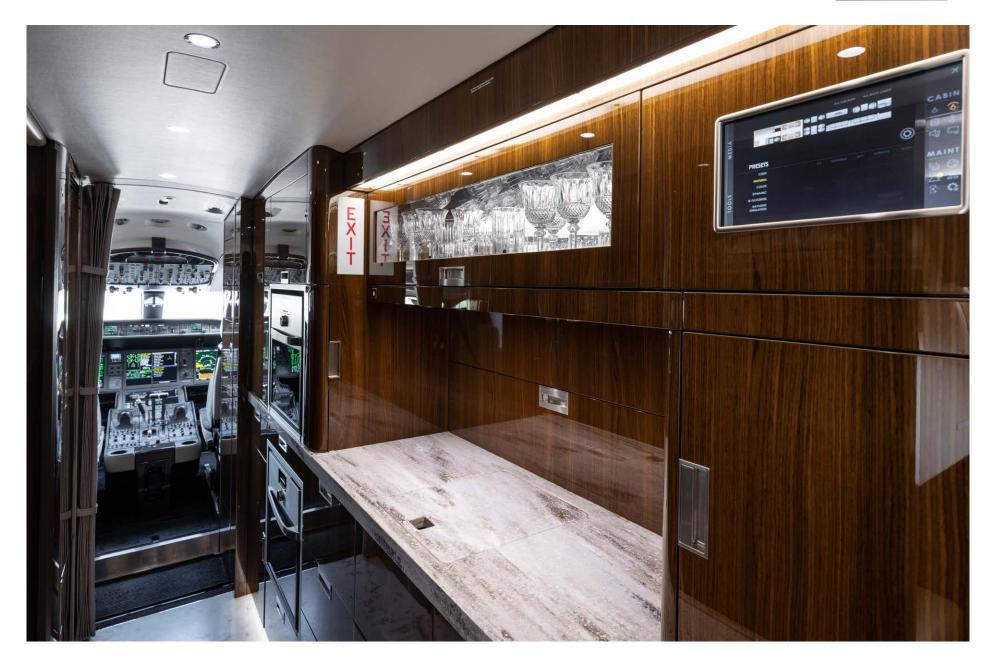

### Interior

| NUMBER OF PASSENGERS | Eighteen (18)                                                      |
|----------------------|--------------------------------------------------------------------|
| GALLEY LOCATION      | Fwd                                                                |
|                      | Four (4) Place Club                                                |
|                      | Fwd Cabin Bulkhead with LH Door and RH 24"                         |
|                      | Flush Mounted Bulkhead Monitor                                     |
| ZONE1                | Replace Cabin Semi-Manual Sliding Door by<br>Powered Sliding Doors |
|                      | Replace 21" Lounge Seats by 23" Wide Lounge<br>Seats               |
|                      | Lounge Seats with Depth Adjustment                                 |
| ZONE 2               | Four (4) Place Conference Group opposite a Two<br>(2) Place Club   |
|                      | Three (3) Place Divan opposite a Credenza                          |
|                      | RH & LH 3D Bulkhead Material w/ Upwash<br>Lighting                 |
| ZONE 3               | Top Mounted 40" HD Monitor on Credenza instead of 32" Monitor      |
|                      | Replace Cabin Semi-Manual Sliding Door by<br>Powered Sliding Doors |
|                      |                                                                    |

### Interior (cont.)

|                      | Three (3) Place Divan opposite a Two (2) Place<br>Club             |  |
|----------------------|--------------------------------------------------------------------|--|
| ZONE 4               | Flush Mounted 32" HD Monitor on Fwd face Aft<br>LH Bulkhead        |  |
|                      | Replace Cabin Semi-Manual Sliding Door by<br>Powered Sliding Doors |  |
|                      | Lounge Seat with Depth Adjustment                                  |  |
| LAVATORY LOCATION(S) | Fwd & Aft (Flooring – Stone)                                       |  |
| CREW REST            | Fwd                                                                |  |
| JUMPSEAT             | Fwd w/ Sheep skin cover                                            |  |