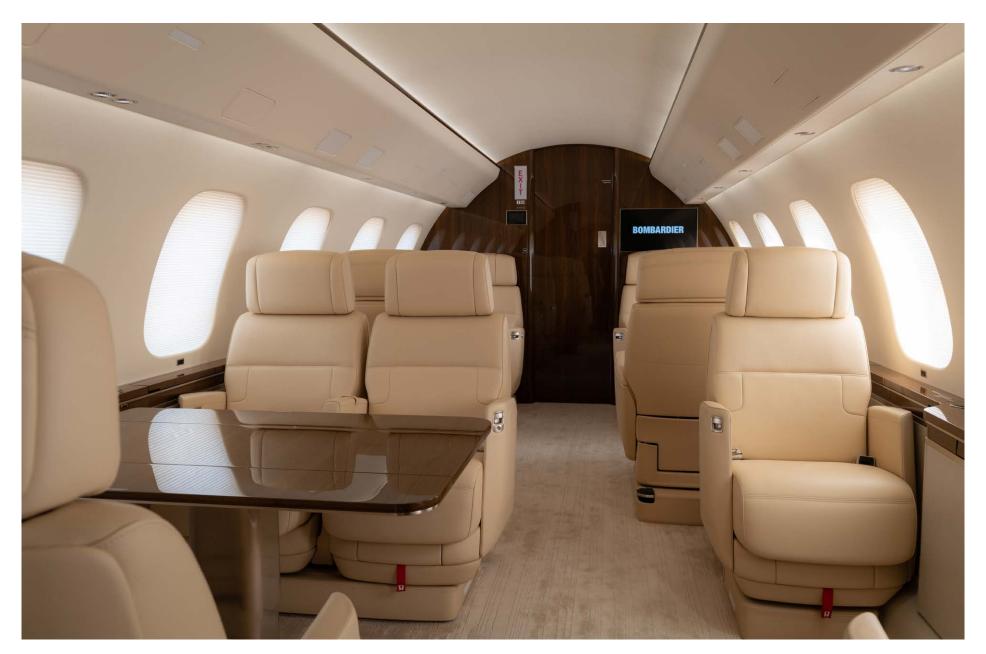

### Interior

| NUMBER OF PASSENGERS | Eighteen (18)                                                      |
|----------------------|--------------------------------------------------------------------|
| GALLEY LOCATION      | Fwd                                                                |
|                      | Four (4) Place Club                                                |
|                      | Fwd Cabin Bulkhead with LH Door and RH 24"                         |
|                      | Flush Mounted Bulkhead Monitor                                     |
| ZONE1                | Replace Cabin Semi-Manual Sliding Door by<br>Powered Sliding Doors |
|                      | Replace 21" Lounge Seats by 23" Wide Lounge<br>Seats               |
|                      | Lounge Seats with Depth Adjustment                                 |
| ZONE 2               | Four (4) Place Conference Group opposite a Two<br>(2) Place Club   |
|                      | Three (3) Place Divan opposite a Credenza                          |
|                      | RH & LH 3D Bulkhead Material w/ Upwash<br>Lighting                 |
| ZONE 3               | Top Mounted 40" HD Monitor on Credenza instead of 32" Monitor      |
|                      | Replace Cabin Semi-Manual Sliding Door by<br>Powered Sliding Doors |
|                      |                                                                    |

### Interior (cont.)

|                      | Three (3) Place Divan opposite a Two (2) Place<br>Club             |  |
|----------------------|--------------------------------------------------------------------|--|
| ZONE 4               | Flush Mounted 32" HD Monitor on Fwd face Aft<br>LH Bulkhead        |  |
|                      | Replace Cabin Semi-Manual Sliding Door by<br>Powered Sliding Doors |  |
|                      | Lounge Seat with Depth Adjustment                                  |  |
| LAVATORY LOCATION(S) | Fwd & Aft (Flooring – Stone)                                       |  |
| CREW REST            | Fwd                                                                |  |
| JUMPSEAT             | Fwd w/ Sheep skin cover                                            |  |