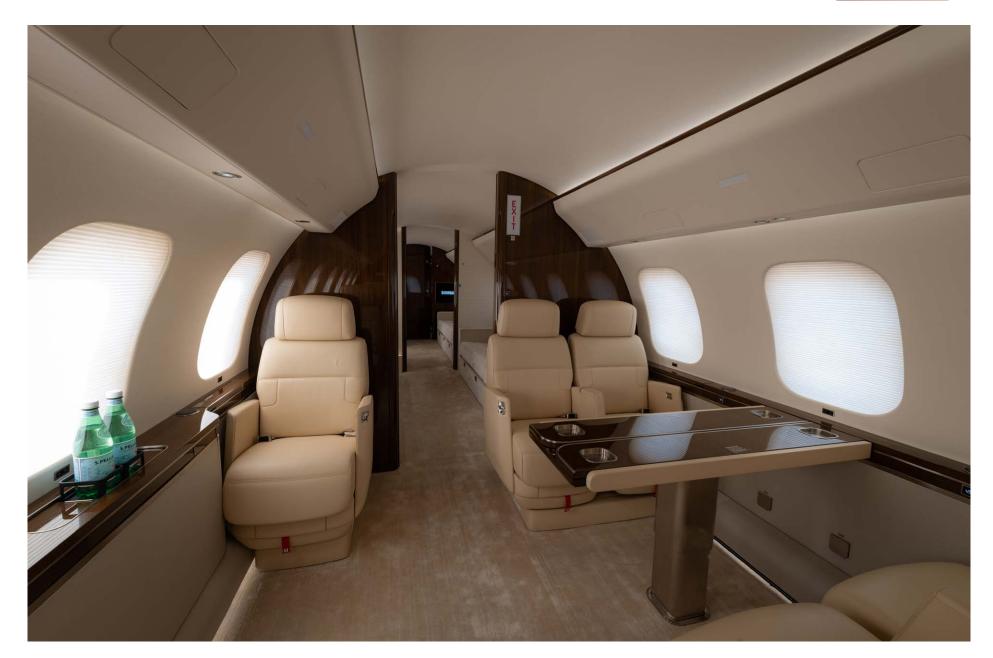

### Interior

| NUMBER OF PASSENGERS | Eighteen (18)                                                      |
|----------------------|--------------------------------------------------------------------|
| GALLEY LOCATION      | Fwd                                                                |
|                      | Four (4) Place Club                                                |
|                      | Fwd Cabin Bulkhead with LH Door and RH 24"                         |
|                      | Flush Mounted Bulkhead Monitor                                     |
| ZONE1                | Replace Cabin Semi-Manual Sliding Door by<br>Powered Sliding Doors |
|                      | Replace 21" Lounge Seats by 23" Wide Lounge<br>Seats               |
|                      | Lounge Seats with Depth Adjustment                                 |
| ZONE 2               | Four (4) Place Conference Group opposite a Two<br>(2) Place Club   |
|                      | Three (3) Place Divan opposite a Credenza                          |
|                      | RH & LH 3D Bulkhead Material w/ Upwash<br>Lighting                 |
| ZONE 3               | Top Mounted 40" HD Monitor on Credenza instead of 32" Monitor      |
|                      | Replace Cabin Semi-Manual Sliding Door by<br>Powered Sliding Doors |
|                      |                                                                    |

### Interior (cont.)

|                      | Three (3) Place Divan opposite a Two (2) Place<br>Club             |  |
|----------------------|--------------------------------------------------------------------|--|
| ZONE 4               | Flush Mounted 32" HD Monitor on Fwd face Aft<br>LH Bulkhead        |  |
|                      | Replace Cabin Semi-Manual Sliding Door by<br>Powered Sliding Doors |  |
|                      | Lounge Seat with Depth Adjustment                                  |  |
| LAVATORY LOCATION(S) | Fwd & Aft (Flooring – Stone)                                       |  |
| CREW REST            | Fwd                                                                |  |
| JUMPSEAT             | Fwd w/ Sheep skin cover                                            |  |