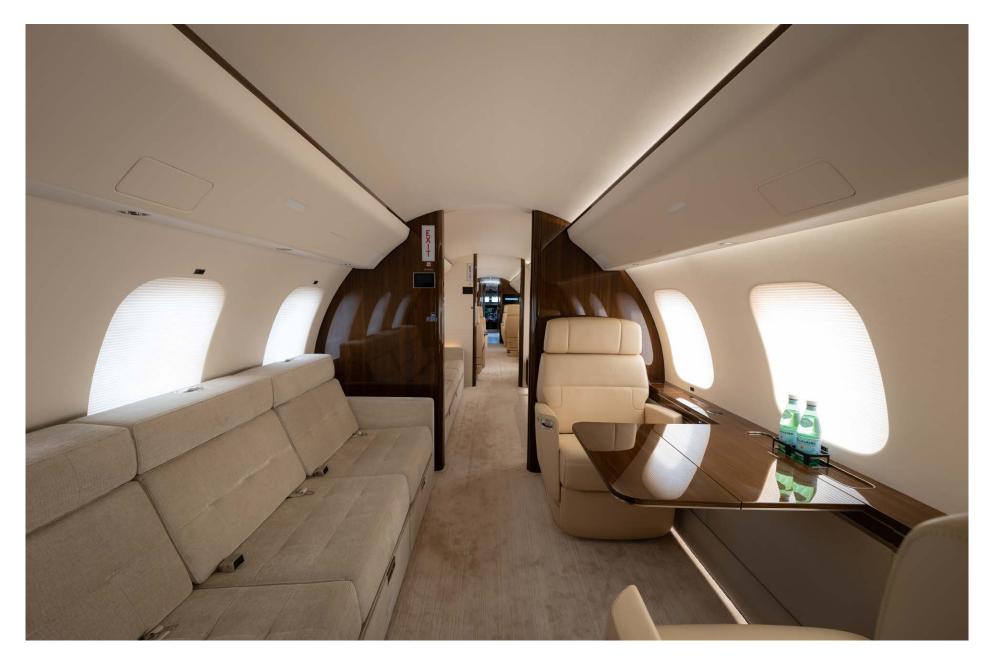

### Interior (cont.)

|                      | Three (3) Place Divan opposite a Two (2) Place<br>Club             |  |
|----------------------|--------------------------------------------------------------------|--|
| ZONE 4               | Flush Mounted 32" HD Monitor on Fwd face Aft<br>LH Bulkhead        |  |
|                      | Replace Cabin Semi-Manual Sliding Door by<br>Powered Sliding Doors |  |
|                      | Lounge Seat with Depth Adjustment                                  |  |
| LAVATORY LOCATION(S) | Fwd & Aft (Flooring – Stone)                                       |  |
| CREW REST            | Fwd                                                                |  |
| JUMPSEAT             | Fwd w/ Sheep skin cover                                            |  |