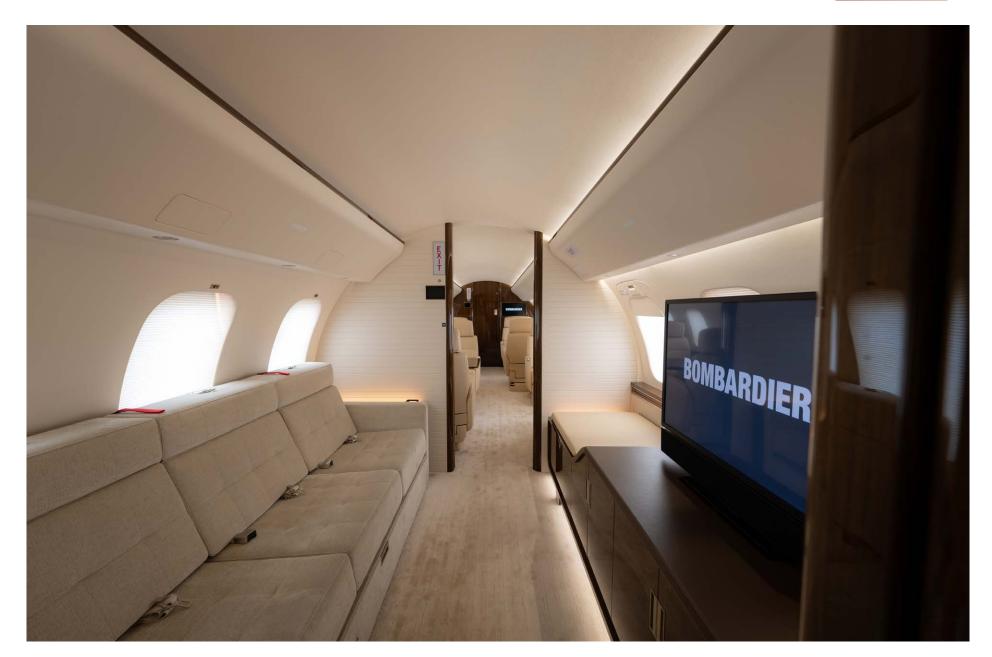

### Interior

| NUMBER OF PASSENGERS | Eighteen (18)                                                      |
|----------------------|--------------------------------------------------------------------|
| GALLEY LOCATION      | Fwd                                                                |
|                      | Four (4) Place Club                                                |
|                      | Fwd Cabin Bulkhead with LH Door and RH 24"                         |
|                      | Flush Mounted Bulkhead Monitor                                     |
| ZONE1                | Replace Cabin Semi-Manual Sliding Door by<br>Powered Sliding Doors |
|                      | Replace 21" Lounge Seats by 23" Wide Lounge<br>Seats               |
|                      | Lounge Seats with Depth Adjustment                                 |
| ZONE 2               | Four (4) Place Conference Group opposite a Two<br>(2) Place Club   |
|                      | Three (3) Place Divan opposite a Credenza                          |
|                      | RH & LH 3D Bulkhead Material w/ Upwash<br>Lighting                 |
| ZONE 3               | Top Mounted 40" HD Monitor on Credenza instead of 32" Monitor      |
|                      | Replace Cabin Semi-Manual Sliding Door by<br>Powered Sliding Doors |
|                      |                                                                    |

### Interior (cont.)

|                      | Three (3) Place Divan opposite a Two (2) Place<br>Club             |  |
|----------------------|--------------------------------------------------------------------|--|
| ZONE 4               | Flush Mounted 32" HD Monitor on Fwd face Aft<br>LH Bulkhead        |  |
|                      | Replace Cabin Semi-Manual Sliding Door by<br>Powered Sliding Doors |  |
|                      | Lounge Seat with Depth Adjustment                                  |  |
| LAVATORY LOCATION(S) | Fwd & Aft (Flooring – Stone)                                       |  |
| CREW REST            | Fwd                                                                |  |
| JUMPSEAT             | Fwd w/ Sheep skin cover                                            |  |