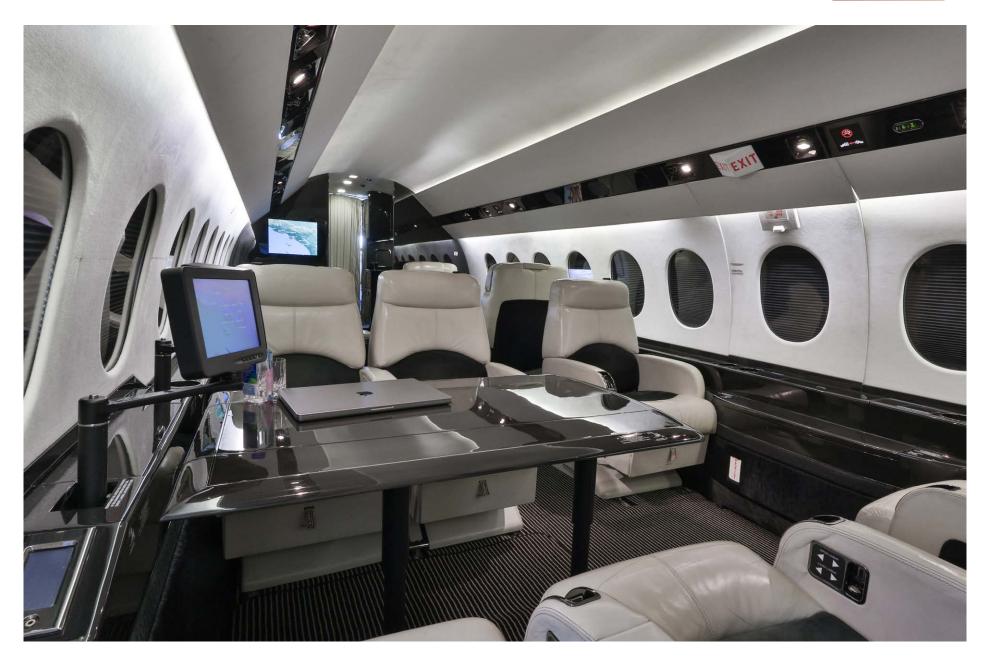

### Interior

| NUMBER OF PASSENGERS        | 10 Passenger                                                |
|-----------------------------|-------------------------------------------------------------|
| GALLEY LOCATION             | Forward                                                     |
| FORWARD CABIN CONFIGURATION | Two (2) Place Divan Opposite Two (2) Place Club             |
| AFT CABIN CONFIGURATION     | Four (4) Place Conference Group Opposite Two (2) Place Club |
| LAVATORY LOCATION(S)        | Aft                                                         |
| LAST REFURBISHED DATE       | Original (Partial Refurbishment in 2020)                    |