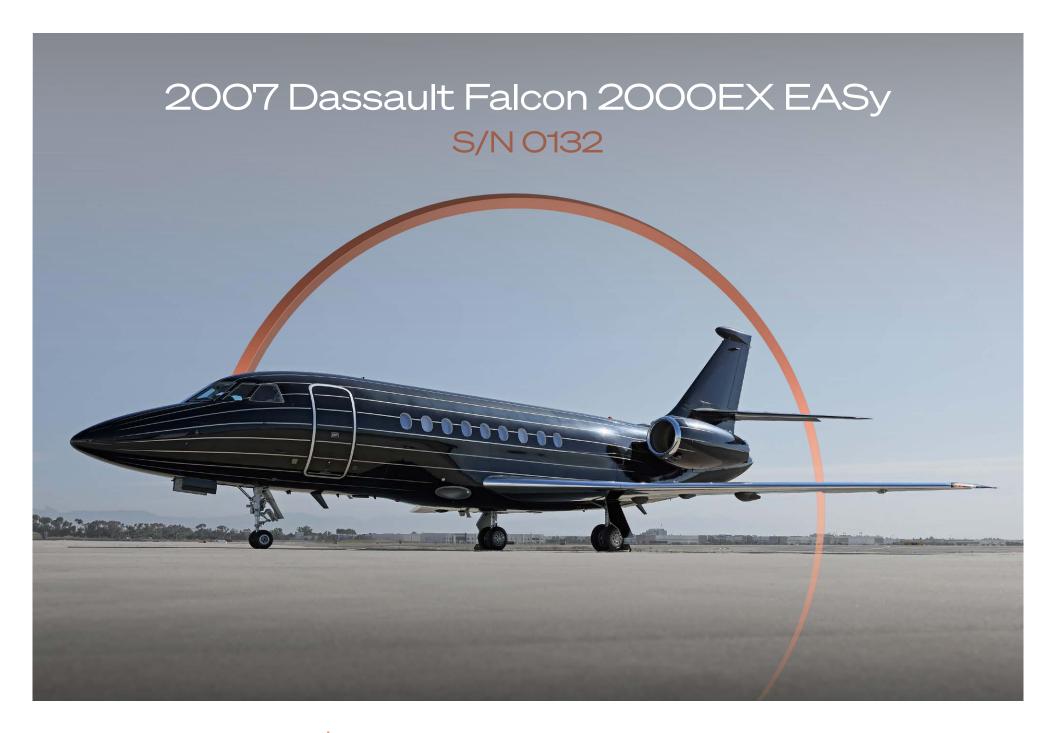

### Airframe

| TOTAL TIME SINCE NEW     | 5,274 Hours (as of June 2024) |
|--------------------------|-------------------------------|
| TOTAL LANDINGS SINCE NEW | 2,530 Landings                |
| ENTRY INTO SERVICE DATE  | November 2007                 |
| MAINTENANCE TRACKING     | CAMP                          |

### Exterior

| BASE PAINT COLOR(S) | Black    |
|---------------------|----------|
| STRIPE COLOR(S)     | Grey     |
| LAST PAINTED DATE   | Original |