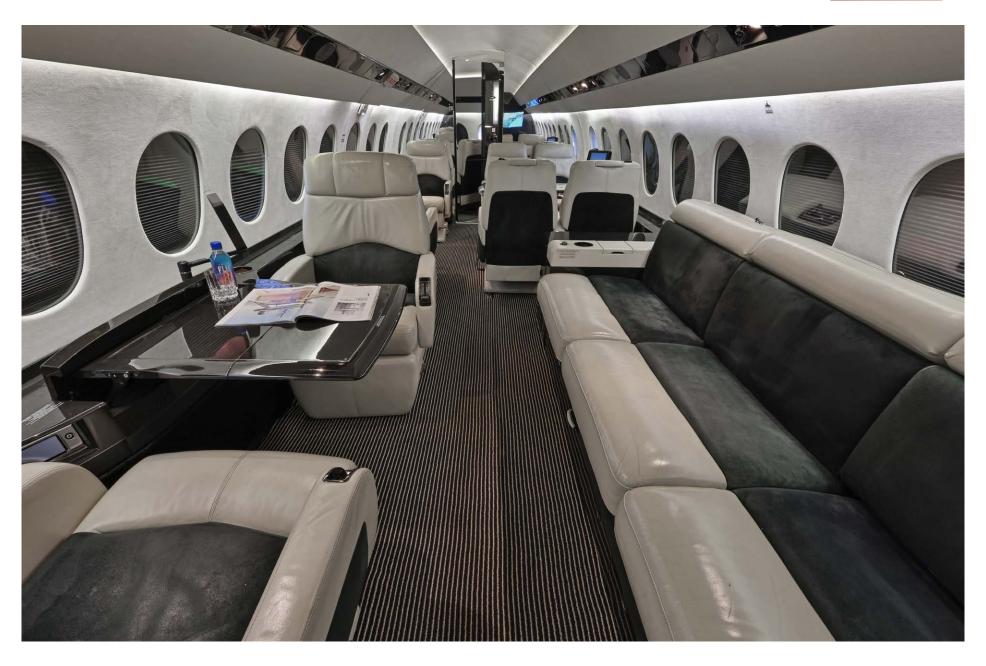

### Notable features

Unique Forward 3 Place Divan (Belted for 2)

### Interior

| NUMBER OF PASSENGERS        | 10 Passenger                                                |
|-----------------------------|-------------------------------------------------------------|
| GALLEY LOCATION             | Forward                                                     |
| FORWARD CABIN CONFIGURATION | Two (2) Place Divan Opposite Two (2) Place Club             |
| AFT CABIN CONFIGURATION     | Four (4) Place Conference Group Opposite Two (2) Place Club |
| LAVATORY LOCATION(S)        | Aft                                                         |
| LAST REFURBISHED DATE       | Original (Partial Refurbishment in 2020)                    |