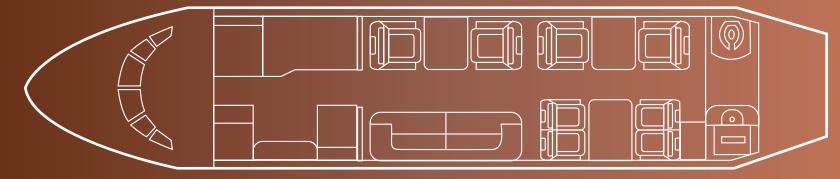

### Interior

| NUMBER OF PASSENGERS        | 10 Passenger                                                |
|-----------------------------|-------------------------------------------------------------|
| GALLEY LOCATION             | Forward                                                     |
| FORWARD CABIN CONFIGURATION | Two (2) Place Divan Opposite Two (2) Place Club             |
| AFT CABIN CONFIGURATION     | Four (4) Place Conference Group Opposite Two (2) Place Club |
| LAVATORY LOCATION(S)        | Aft                                                         |
| LAST REFURBISHED DATE       | Original (Partial Refurbishment in 2020)                    |

# Floorplan