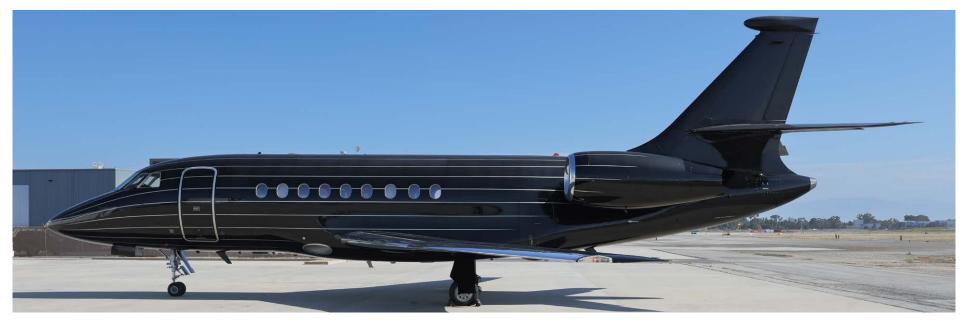

### Exterior

| BASE PAINT COLOR(S) | Black    |
|---------------------|----------|
| STRIPE COLOR(S)     | Grey     |
| LAST PAINTED DATE   | Original |