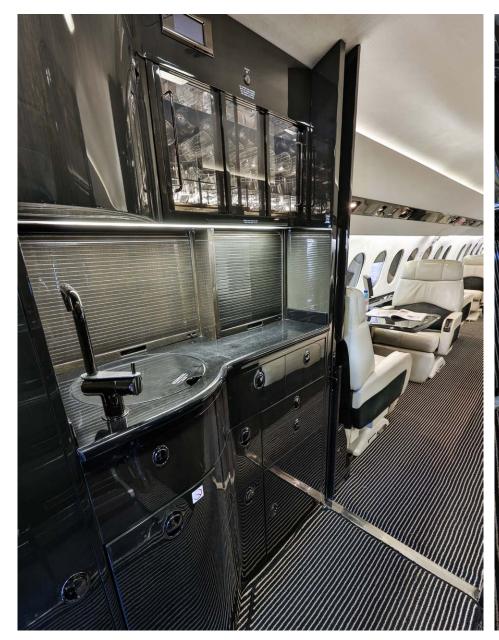

### Interior

| NUMBER OF PASSENGERS        | 10 Passenger                                                |
|-----------------------------|-------------------------------------------------------------|
| GALLEY LOCATION             | Forward                                                     |
| FORWARD CABIN CONFIGURATION | Two (2) Place Divan Opposite Two (2) Place Club             |
| AFT CABIN CONFIGURATION     | Four (4) Place Conference Group Opposite Two (2) Place Club |
| LAVATORY LOCATION(S)        | Aft                                                         |
| LAST REFURBISHED DATE       | Original (Partial Refurbishment in 2020)                    |