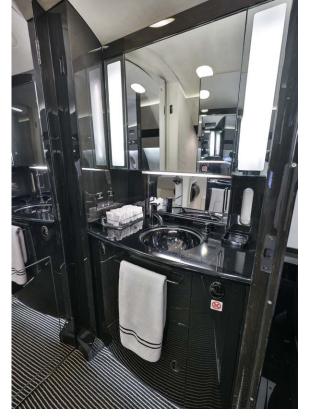

### Interior

| NUMBER OF PASSENGERS        | 10 Passenger                                                |
|-----------------------------|-------------------------------------------------------------|
| GALLEY LOCATION             | Forward                                                     |
| FORWARD CABIN CONFIGURATION | Two (2) Place Divan Opposite Two (2) Place Club             |
| AFT CABIN CONFIGURATION     | Four (4) Place Conference Group Opposite Two (2) Place Club |
| LAVATORY LOCATION(S)        | Aft                                                         |
| LAST REFURBISHED DATE       | Original (Partial Refurbishment in 2020)                    |