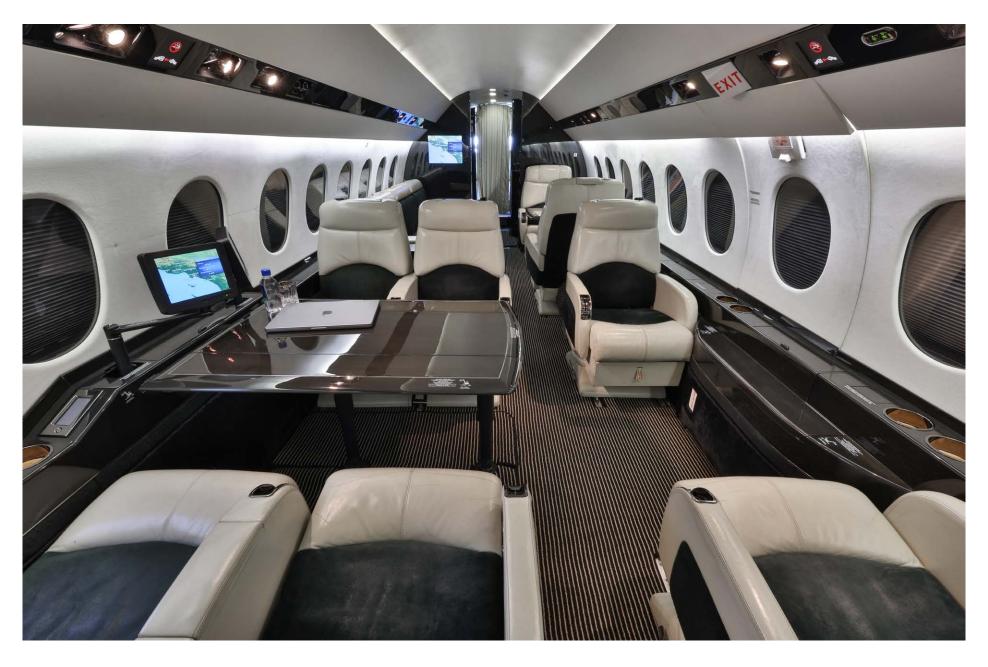

### Interior

| NUMBER OF PASSENGERS        | 10 Passenger                                                |
|-----------------------------|-------------------------------------------------------------|
| GALLEY LOCATION             | Forward                                                     |
| FORWARD CABIN CONFIGURATION | Two (2) Place Divan Opposite Two (2) Place Club             |
| AFT CABIN CONFIGURATION     | Four (4) Place Conference Group Opposite Two (2) Place Club |
| LAVATORY LOCATION(S)        | Aft                                                         |
| LAST REFURBISHED DATE       | Original (Partial Refurbishment in 2020)                    |