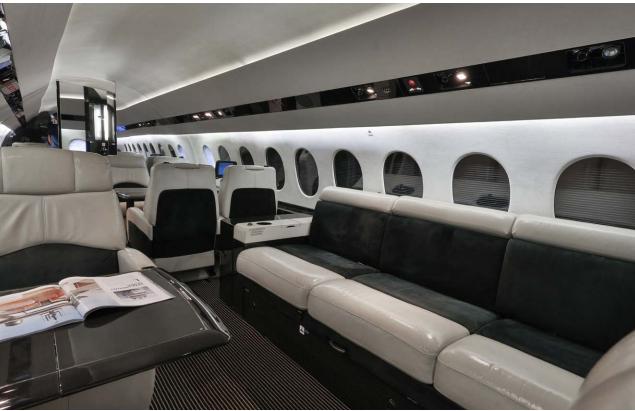

### Notable features

Unique Forward 3 Place Divan (Belted for 2)

### Interior

| NUMBER OF PASSENGERS        | 10 Passenger                                                |
|-----------------------------|-------------------------------------------------------------|
| GALLEY LOCATION             | Forward                                                     |
| FORWARD CABIN CONFIGURATION | Two (2) Place Divan Opposite Two (2) Place Club             |
| AFT CABIN CONFIGURATION     | Four (4) Place Conference Group Opposite Two (2) Place Club |
| LAVATORY LOCATION(S)        | Aft                                                         |
| LAST REFURBISHED DATE       | Original (Partial Refurbishment in 2020)                    |