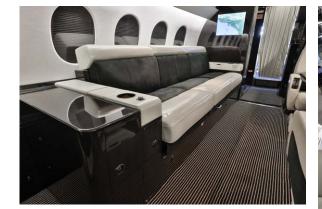

### Notable features

Unique Forward 3 Place Divan (Belted for 2)

### Interior

| NUMBER OF PASSENGERS        | 10 Passenger                                                |
|-----------------------------|-------------------------------------------------------------|
| GALLEY LOCATION             | Forward                                                     |
| FORWARD CABIN CONFIGURATION | Two (2) Place Divan Opposite Two (2) Place Club             |
| AFT CABIN CONFIGURATION     | Four (4) Place Conference Group Opposite Two (2) Place Club |
| LAVATORY LOCATION(S)        | Aft                                                         |
| LAST REFURBISHED DATE       | Original (Partial Refurbishment in 2020)                    |