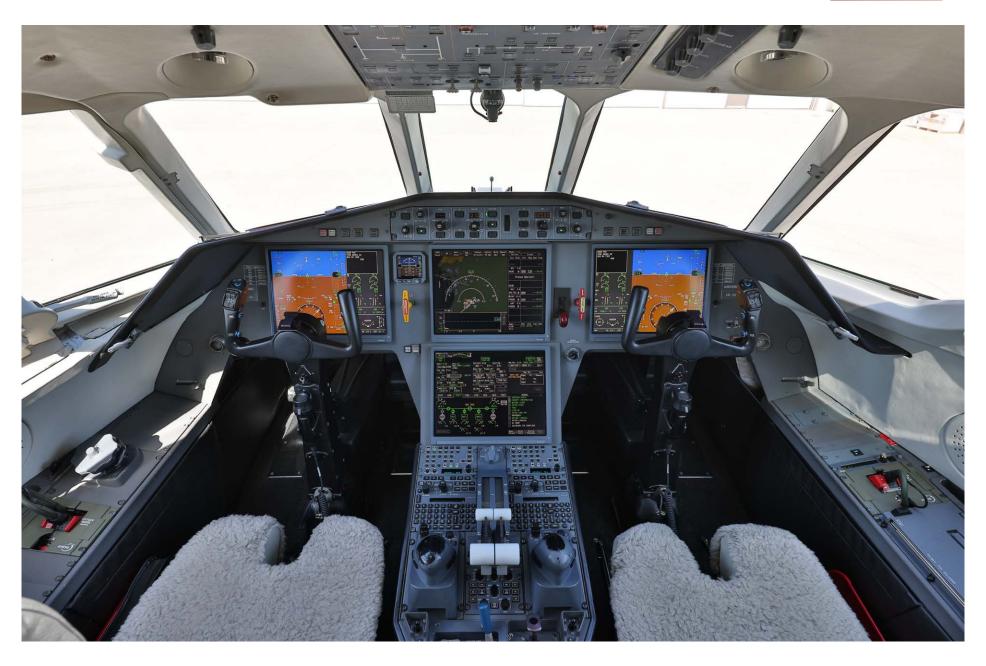

CONFIGURATION     | Four (4) Place Conference Group Opposite Two (2) Place Club |
| LAVATORY LOCATION(S)        | Aft                                                         |
| LAST REFURBISHED DATE       | Original (Partial Refurbishment in 2020)                    |

### Exterior

| BASE PAINT COLOR(S) | Black    |
|---------------------|----------|
| STRIPE COLOR(S)     | Grey     |
| LAST PAINTED DATE   | Original |

# Major inspection status

| Inspection | Last Performed | Next Due      |
|------------|----------------|---------------|
| 12 Month   | June 2024      | June 2025     |
| 24 Month   | June 2024      | June 2026     |
| 36 Month   | May 2023       | May 2026      |
| 72 Month   | May 2020       | November 2025 |

# Floorplan







































































#### FOR YOUR WORLD