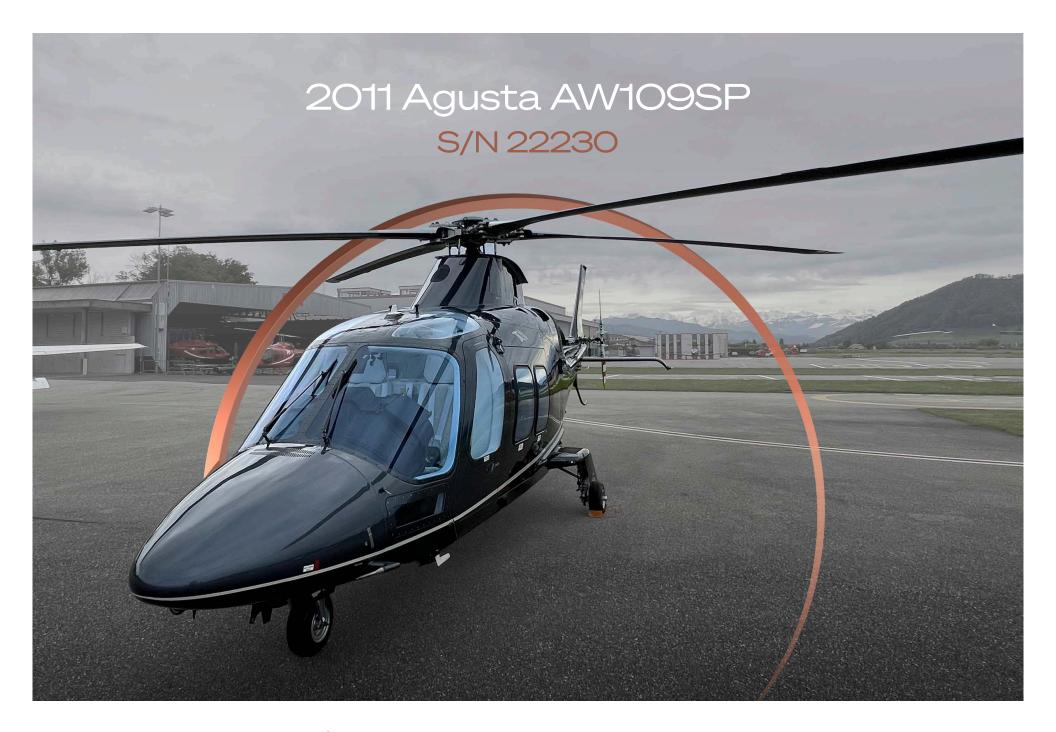

## Airframe

| AIRFRAME                 | 979 Hours      |
|--------------------------|----------------|
| TOTAL LANDINGS SINCE NEW | 2,028 Landings |
| ENTRY INTO SERVICE DATE  | 2011           |
| CERTIFICATION            | EASA Complaint |

## Exterior

BASE PAINT COLOR(S)

Black

STRIPE COLOR(S)

White