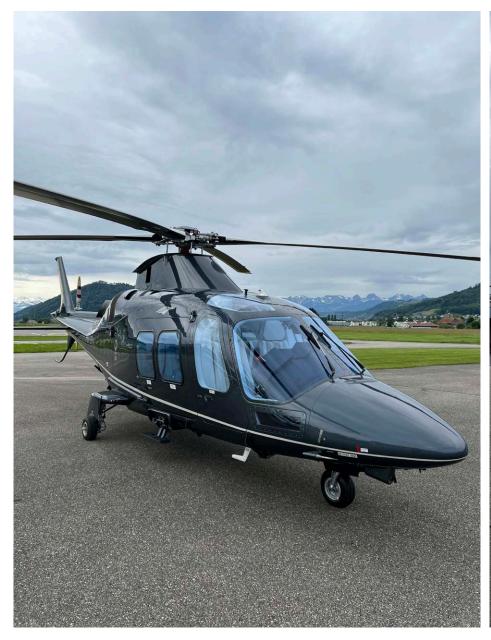

h on Cyclic Grips | Engine Washing Provision                                                           |
| Air Conditioning ECS (Environment Control System)                        | Five (5) Cell Crash-Resistant Fuel System                                          |
| Primer Finished Cabin Walls                                              | Baggage Compartment Extension                                                      |
| Air Intake/Exhaust Covers                                                |                                                                                    |



## Interior

NUMBER OF PASSENGERS Six (6)

CABIN CONFIGURATION

Three (3) Forward Facing Seats and Three (3) Aft Facing Seats

## Exterior

BASE PAINT COLOR(S)

Black

STRIPE COLOR(S)

White





















### FOR YOUR WORLD