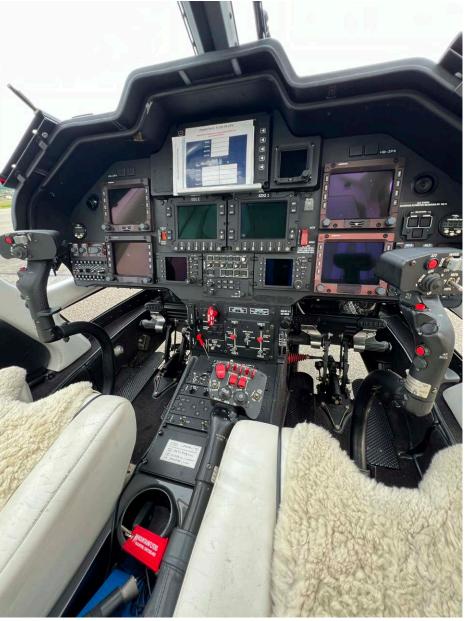

## Airframe

| AIRFRAME                 | 979 Hours      |
|--------------------------|----------------|
| TOTAL LANDINGS SINCE NEW | 2,028 Landings |
| ENTRY INTO SERVICE DATE  | 2011           |
| CERTIFICATION            | EASA Complaint |

| Engines               | Left               | Right      |
|-----------------------|--------------------|------------|
| DESCRIPTION           | Pratt & Whitney PW | /207C      |
| SERIAL NUMBER(S)      | PCE-BHO435         | PCE-BH0523 |
| TOTAL HOURS SINCE NEW | 957 Hours          | 979 Hours  |
| PROGRAM COVERAGE      | ESP Gold           |            |