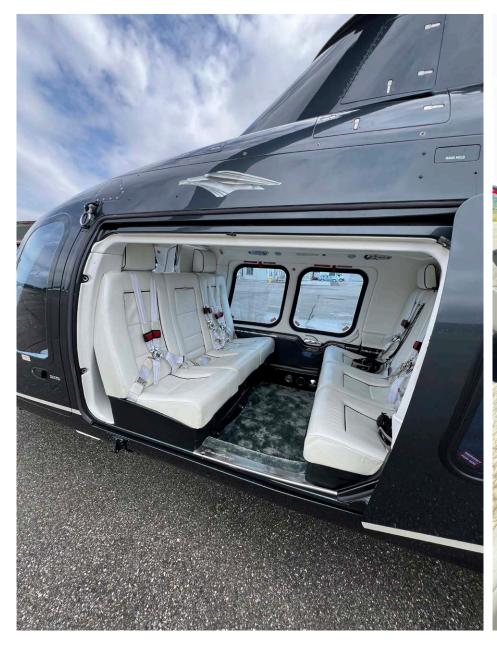

## Interior

NUMBER OF PASSENGERS Six (6)

CABIN CONFIGURATION

Three (3) Forward Facing Seats and Three (3) Aft Facing Seats