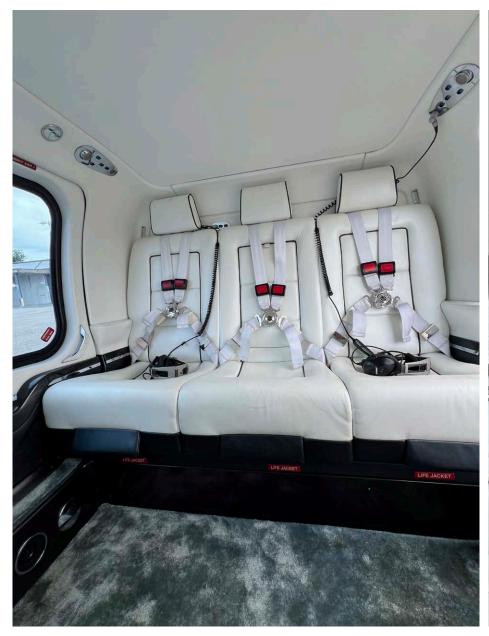

## Interior

NUMBER OF PASSENGERS Six (6)

CABIN CONFIGURATION

Three (3) Forward Facing Seats and Three (3) Aft Facing Seats