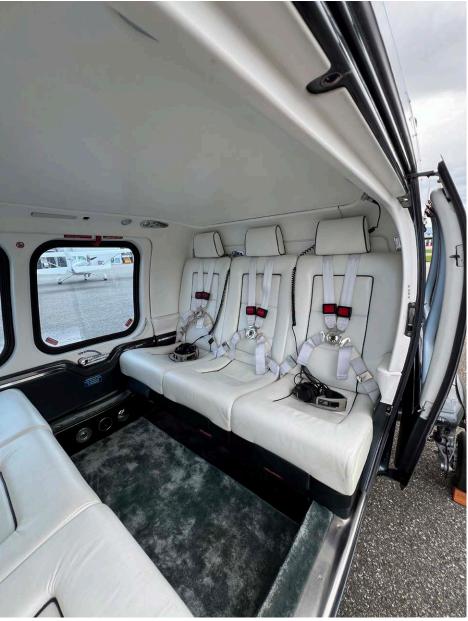

## Interior

NUMBER OF PASSENGERS Six (6)

CABIN CONFIGURATION

Three (3) Forward Facing Seats and Three (3) Aft Facing Seats