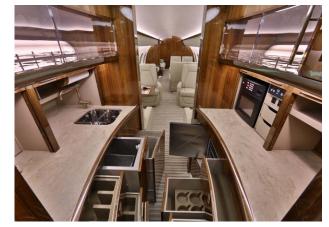

## Interior

| NUMBER OF PASSENGERS           | Thirteen (13)                                          |
|--------------------------------|--------------------------------------------------------|
| GALLEY LOCATION                | Fwd                                                    |
| FORWARD CABIN<br>CONFIGURATION | Four (4) Place Club                                    |
| MID CABIN CONFIGURATION        | Four (4) Place Conference Group opposite a Credenza    |
| AFT CABIN CONFIGURATION        | Two (2) Place Club opposite a Three (3) Place<br>Divan |
| LAVATORY LOCATION(S)           |                                                        |