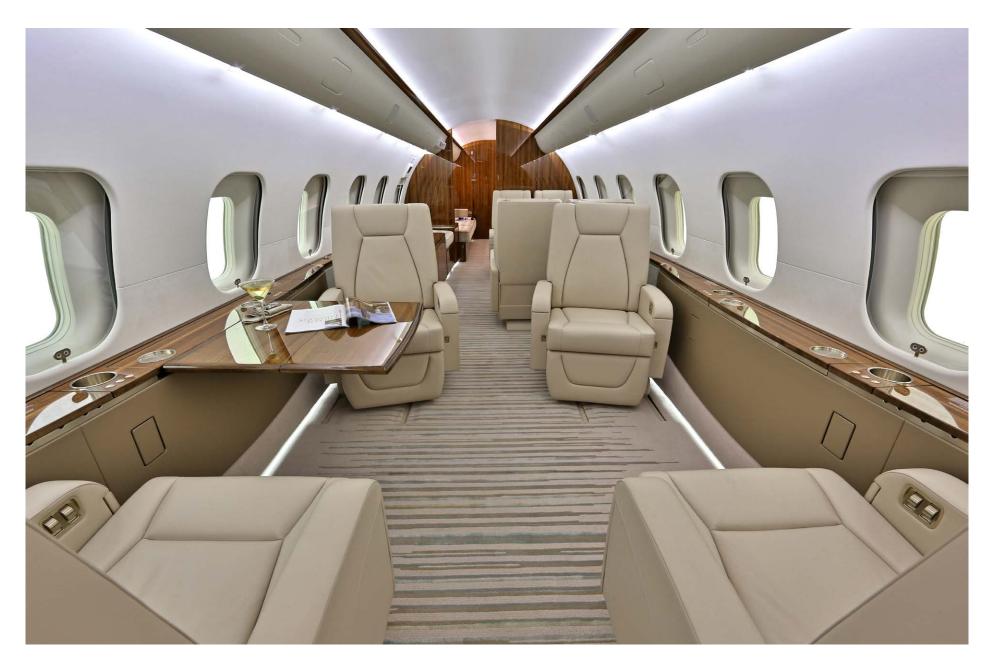

## Interior

| NUMBER OF PASSENGERS           | Thirteen (13)                                          |
|--------------------------------|--------------------------------------------------------|
| GALLEY LOCATION                | Fwd                                                    |
| FORWARD CABIN<br>CONFIGURATION | Four (4) Place Club                                    |
| MID CABIN CONFIGURATION        | Four (4) Place Conference Group opposite a Credenza    |
| AFT CABIN CONFIGURATION        | Two (2) Place Club opposite a Three (3) Place<br>Divan |
| LAVATORY LOCATION(S)           |                                                        |