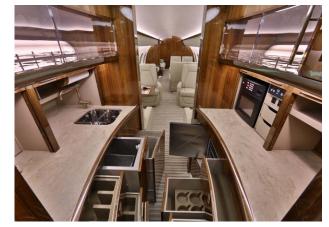

## Interior

| NUMBER OF PASSENGERS           | Thirteen (13)                                          |
|--------------------------------|--------------------------------------------------------|
| GALLEY LOCATION                | Fwd                                                    |
| FORWARD CABIN<br>CONFIGURATION | Four (4) Place Club                                    |
| MID CABIN CONFIGURATION        | Four (4) Place Conference Group opposite a Credenza    |
| AFT CABIN CONFIGURATION        | Two (2) Place Club opposite a Three (3) Place<br>Divan |
| LAVATORY LOCATION(S)           |                                                        |

# Floorplan