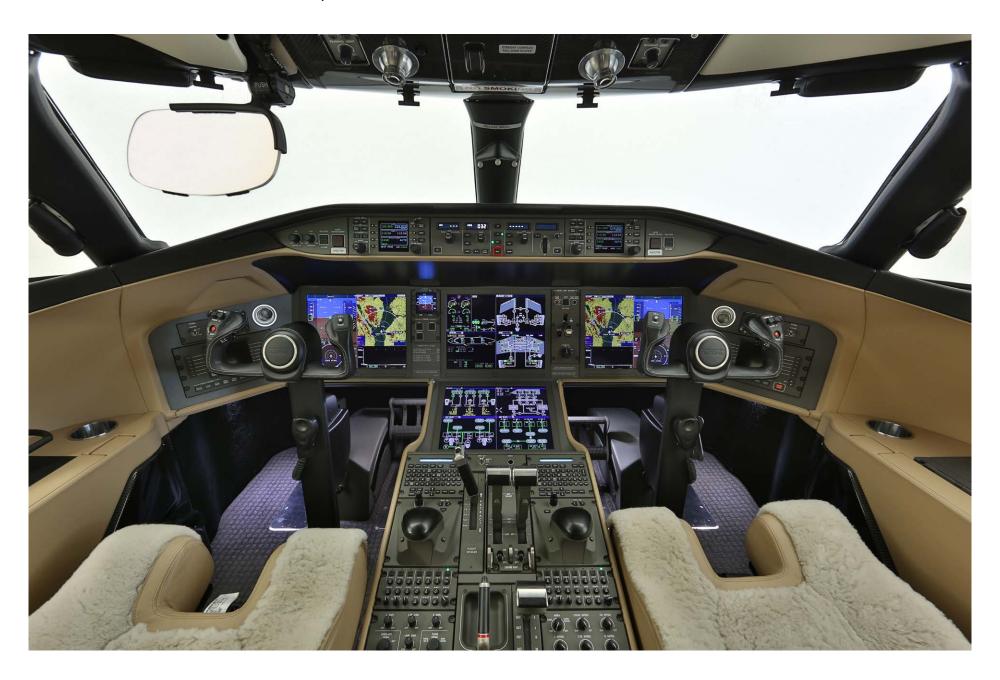

## Notable features

| MTOW Increase to 92,500 |  |
|-------------------------|--|
| SwiftBroadband          |  |
| HUD                     |  |
| FVS                     |  |