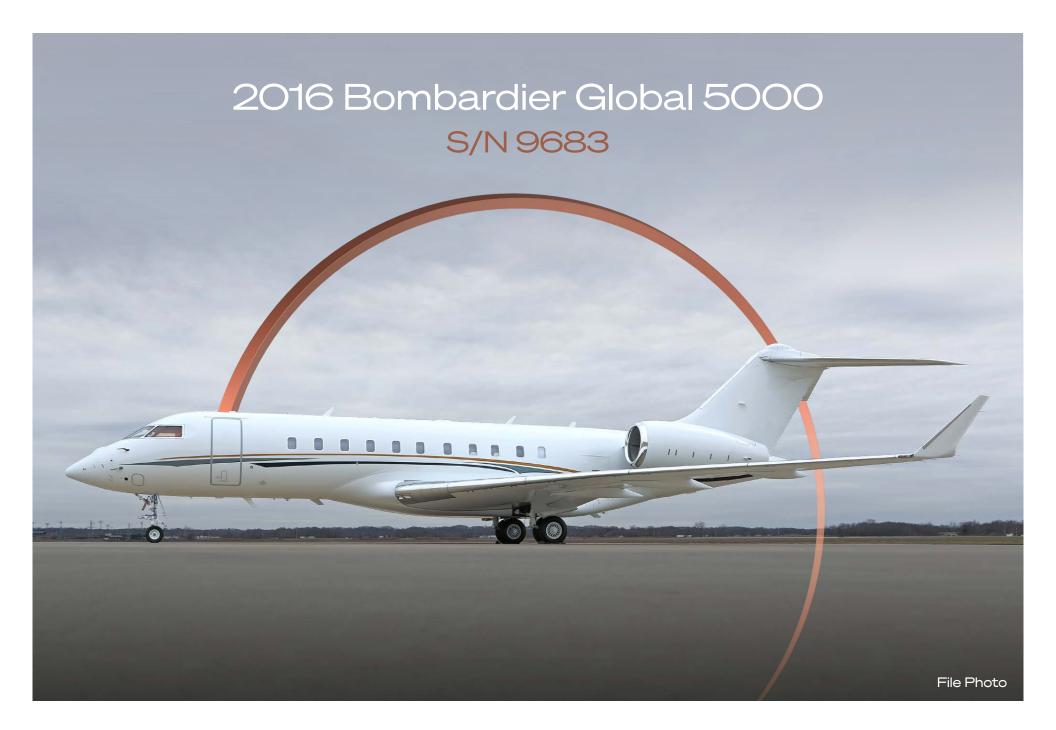

1,949
Hours

580 Landings



# Highlights

- MTOW Increase to 92,500
- SwiftBroadband Internet
- 13 Passenger Configuration

## Airframe

| TOTAL TIME SINCE NEW     | 1,949 Hours (as of July 2024) |
|--------------------------|-------------------------------|
| TOTAL LANDINGS SINCE NEW | 580 Landings                  |
| ENTRY INTO SERVICE DATE  | 2016                          |

| Engines                | Left               | Right       |
|------------------------|--------------------|-------------|
| DESCRIPTION            | Rolls-Royce BR700- | 710A2-20    |
| SERIAL NUMBER(S)       | 22492              | 22493       |
| TOTAL HOURS SINCE NEW  | 1,949 Hours        | 1,949 Hours |
| TOTAL CYCLES SINCE NEW | 580 Cycles         | 580 Cycles  |

### APU

| DESCRIPTION              | Ho