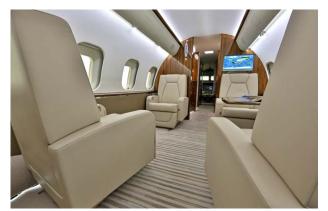

## Interior

| NUMBER OF PASSENGERS           | Thirteen (13)                                          |
|--------------------------------|--------------------------------------------------------|
| GALLEY LOCATION                | Fwd                                                    |
| FORWARD CABIN<br>CONFIGURATION | Four (4) Place Club                                    |
| MID CABIN CONFIGURATION        | Four (4) Place Conference Group opposite a Credenza    |
| AFT CABIN CONFIGURATION        | Two (2) Place Club opposite a Three (3) Place<br>Divan |
| LAVATORY LOCATION(S)           |                                                        |