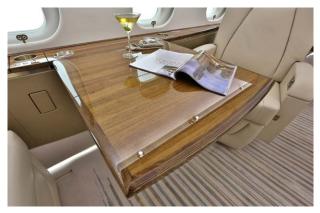

## Interior

| NUMBER OF PASSENGERS           | Thirteen (13)                                          |
|--------------------------------|--------------------------------------------------------|
| GALLEY LOCATION                | Fwd                                                    |
| FORWARD CABIN<br>CONFIGURATION | Four (4) Place Club                                    |
| MID CABIN CONFIGURATION        | Four (4) Place Conference Group opposite a Credenza    |
| AFT CABIN CONFIGURATION        | Two (2) Place Club opposite a Three (3) Place<br>Divan |
| LAVATORY LOCATION(S)           |                                                        |