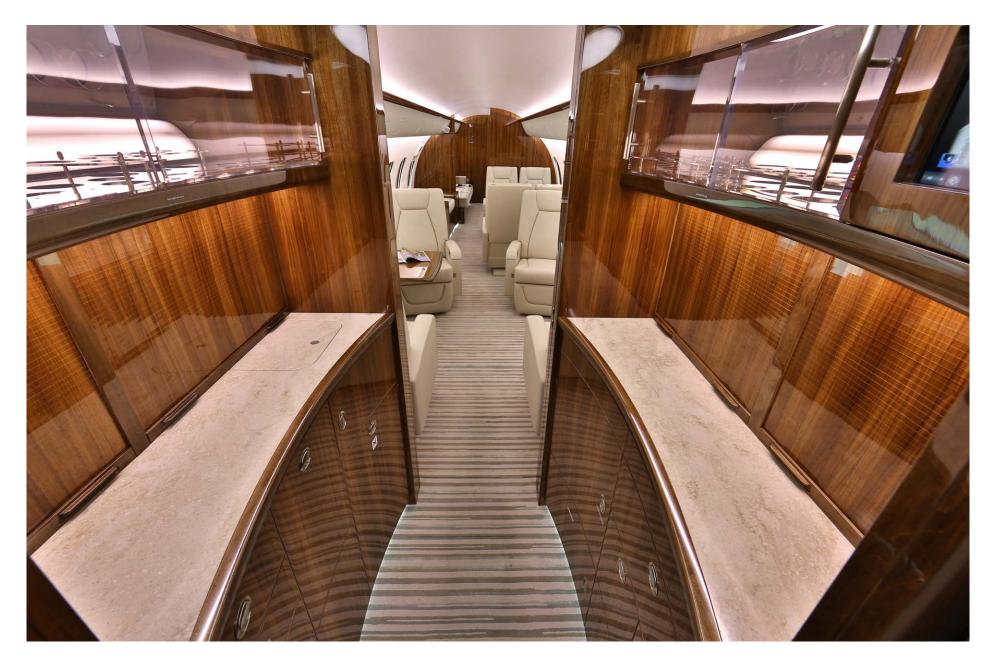

## Interior

| NUMBER OF PASSENGERS           | Thirteen (13)                                          |
|--------------------------------|--------------------------------------------------------|
| GALLEY LOCATION                | Fwd                                                    |
| FORWARD CABIN<br>CONFIGURATION | Four (4) Place Club                                    |
| MID CABIN CONFIGURATION        | Four (4) Place Conference Group opposite a Credenza    |
| AFT CABIN CONFIGURATION        | Two (2) Place Club opposite a Three (3) Place<br>Divan |
| LAVATORY LOCATION(S)           |                                                        |