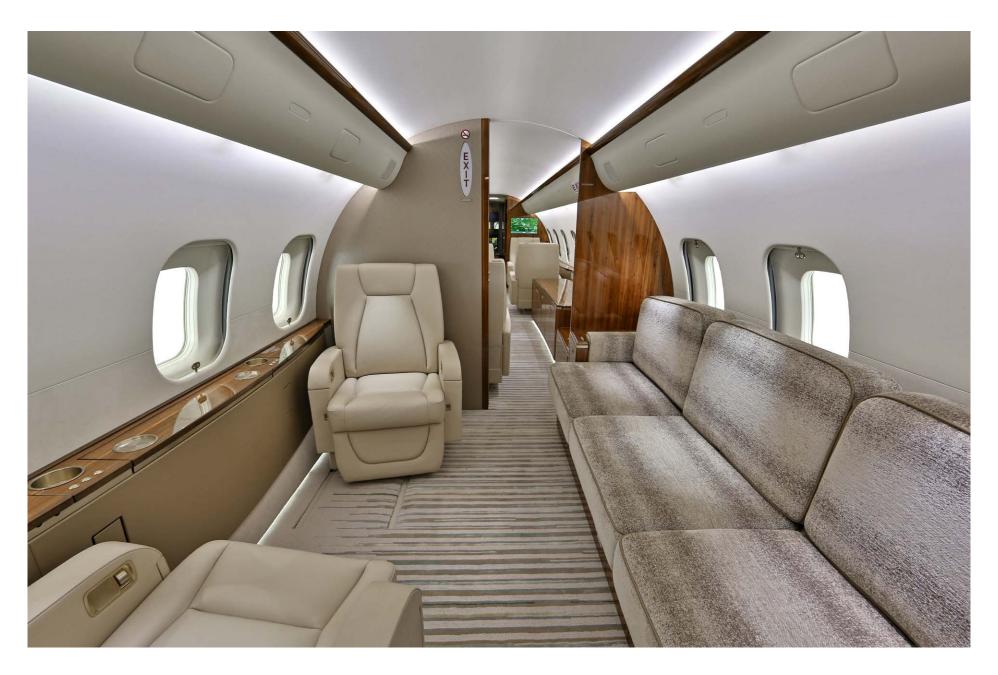

## Interior

| NUMBER OF PASSENGERS           | Thirteen (13)                                          |
|--------------------------------|--------------------------------------------------------|
| GALLEY LOCATION                | Fwd                                                    |
| FORWARD CABIN<br>CONFIGURATION | Four (4) Place Club                                    |
| MID CABIN CONFIGURATION        | Four (4) Place Conference Group opposite a Credenza    |
| AFT CABIN CONFIGURATION        | Two (2) Place Club opposite a Three (3) Place<br>Divan |
| LAVATORY LOCATION(S)           |                                                        |