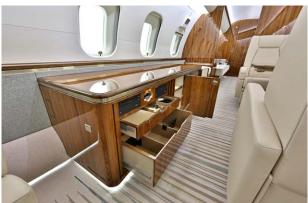

## Interior

| NUMBER OF PASSENGERS           | Thirteen (13)                                          |
|--------------------------------|--------------------------------------------------------|
| GALLEY LOCATION                | Fwd                                                    |
| FORWARD CABIN<br>CONFIGURATION | Four (4) Place Club                                    |
| MID CABIN CONFIGURATION        | Four (4) Place Conference Group opposite a Credenza    |
| AFT CABIN CONFIGURATION        | Two (2) Place Club opposite a Three (3) Place<br>Divan |
| LAVATORY LOCATION(S)           |                                                        |