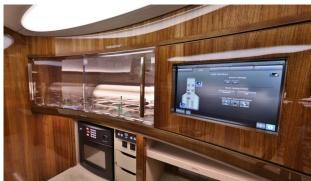

## Interior

| NUMBER OF PASSENGERS           | Thirteen (13)                                          |
|--------------------------------|--------------------------------------------------------|
| GALLEY LOCATION                | Fwd                                                    |
| FORWARD CABIN<br>CONFIGURATION | Four (4) Place Club                                    |
| MID CABIN CONFIGURATION        | Four (4) Place Conference Group opposite a Credenza    |
| AFT CABIN CONFIGURATION        | Two (2) Place Club opposite a Three (3) Place<br>Divan |
| LAVATORY LOCATION(S)           |                                                        |