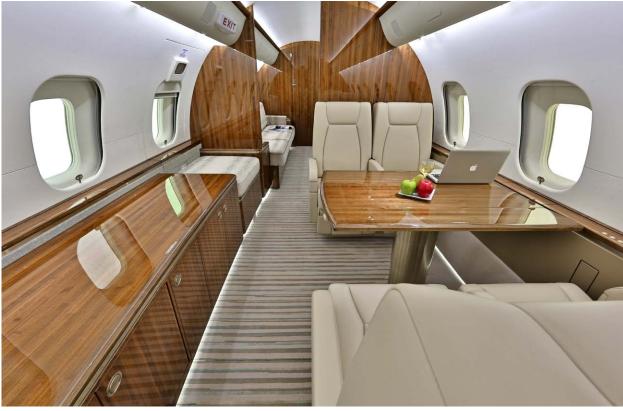

## Interior

| NUMBER OF PASSENGERS           | Thirteen (13)                                          |
|--------------------------------|--------------------------------------------------------|
| GALLEY LOCATION                | Fwd                                                    |
| FORWARD CABIN<br>CONFIGURATION | Four (4) Place Club                                    |
| MID CABIN CONFIGURATION        | Four (4) Place Conference Group opposite a Credenza    |
| AFT CABIN CONFIGURATION        | Two (2) Place Club opposite a Three (3) Place<br>Divan |
| LAVATORY LOCATION(S)           |                                                        |