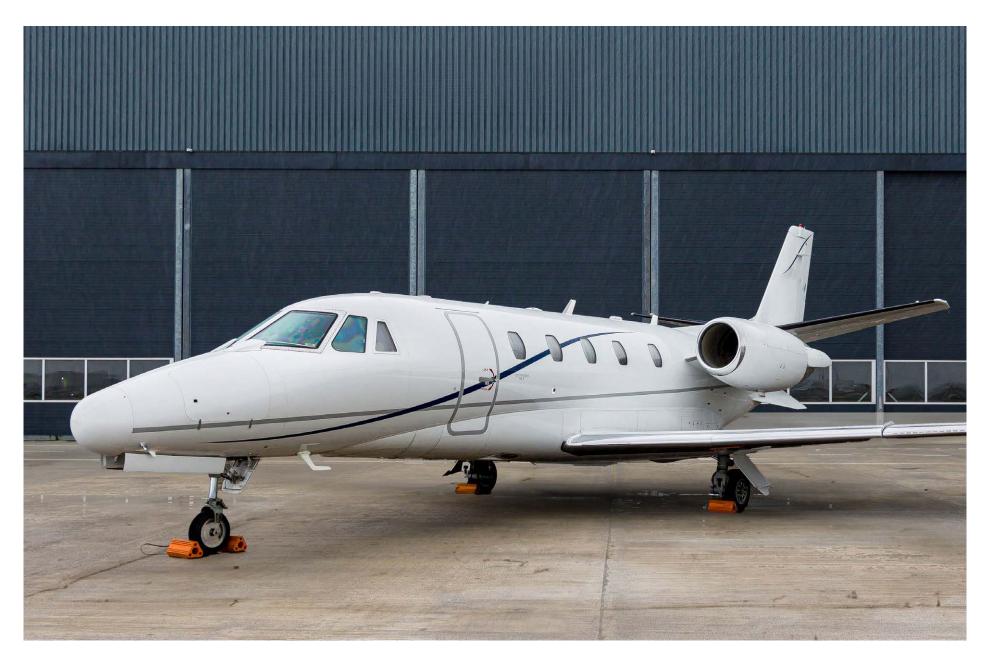

|
| APU TOTAL TIME SINCE NEW | 1,957 Hours          |
| PROGRAM COVERAGE         | MSP Gold             |

# Notable features

| FDR      |  |
|----------|--|
| WAAS/LPV |  |
| FMS Dual |  |



## Interior

| NUMBER OF PASSENGERS    | Eight (8) + One (1)      |
|-------------------------|--------------------------|
| GALLEY LOCATION         | Fwd                      |
| FWD CABIN CONFIGURATION | Double (2) Place Divan   |
| MID CABIN CONFIGURATION | Four (4) Place Club      |
| AFT CABIN CONFIGURATION | Two (2) Fwd Facing Seats |
| LAVATORY LOCATION(S)    | Aft (Belted Lav)         |

## Exterior

BASE PAINT COLOR(S) White

STRIPE COLOR(S) Dark Blue & Grey

# Major inspection status

Inspection Last Performed Next Due

48 Month March 2022 December 2025





























## FOR YOUR WORLD