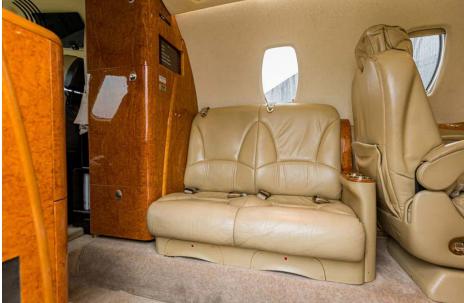

## Interior

| NUMBER OF PASSENGERS    | Eight (8) + One (1)      |
|-------------------------|--------------------------|
| GALLEY LOCATION         | Fwd                      |
| FWD CABIN CONFIGURATION | Double (2) Place Divan   |
| MID CABIN CONFIGURATION | Four (4) Place Club      |
| AFT CABIN CONFIGURATION | Two (2) Fwd Facing Seats |
| LAVATORY LOCATION(S)    | Aft (Belted Lav)         |