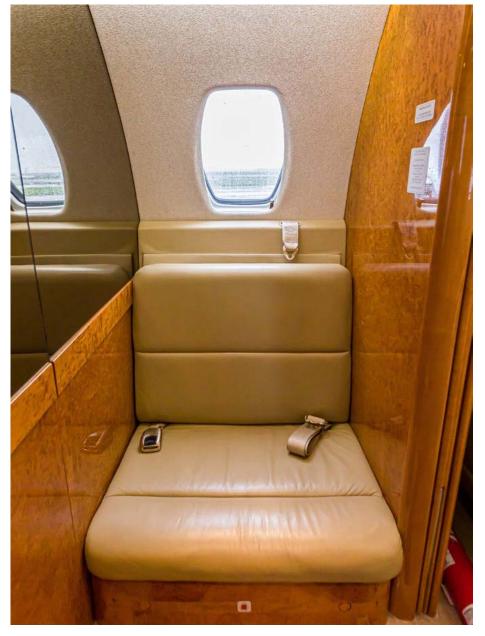

## Interior

| NUMBER OF PASSENGERS    | Eight (8) + One (1)      |
|-------------------------|--------------------------|
| GALLEY LOCATION         | Fwd                      |
| FWD CABIN CONFIGURATION | Double (2) Place Divan   |
| MID CABIN CONFIGURATION | Four (4) Place Club      |
| AFT CABIN CONFIGURATION | Two (2) Fwd Facing Seats |
| LAVATORY LOCATION(S)    | Aft (Belted Lav)         |