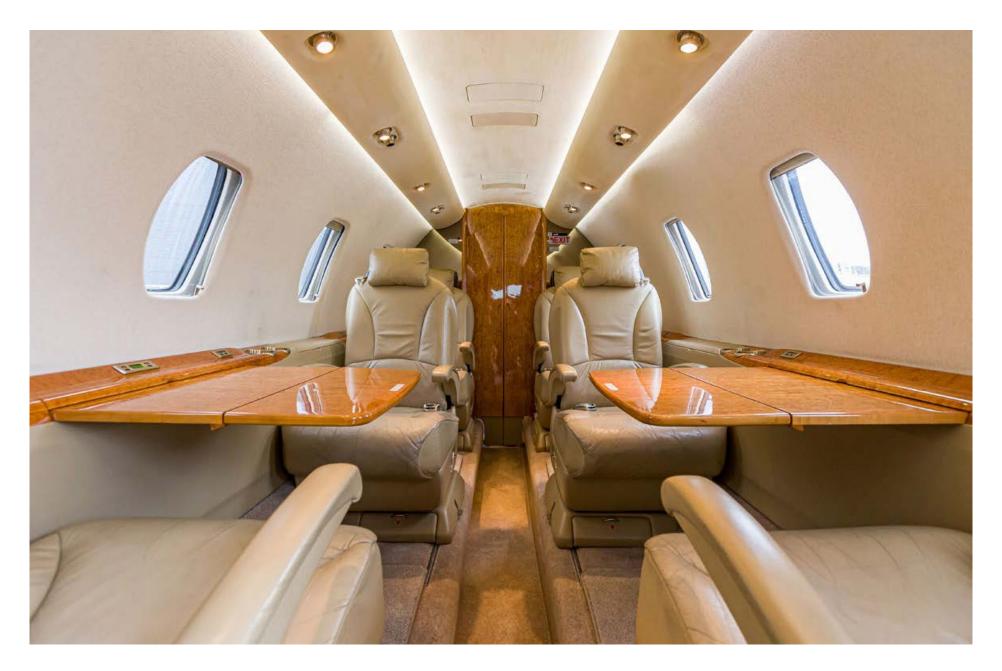

## Interior

| NUMBER OF PASSENGERS    | Eight (8) + One (1)      |
|-------------------------|--------------------------|
| GALLEY LOCATION         | Fwd                      |
| FWD CABIN CONFIGURATION | Double (2) Place Divan   |
| MID CABIN CONFIGURATION | Four (4) Place Club      |
| AFT CABIN CONFIGURATION | Two (2) Fwd Facing Seats |
| LAVATORY LOCATION(S)    | Aft (Belted Lav)         |