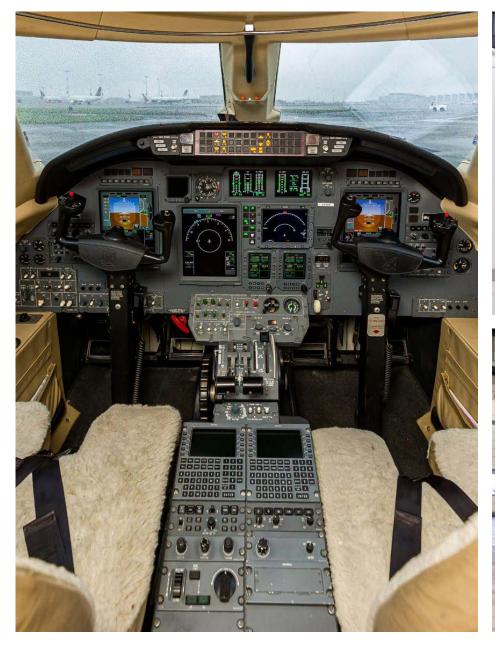

# Notable features

| FDR      |  |
|----------|--|
| WAAS/LPV |  |
| FMS Dual |  |