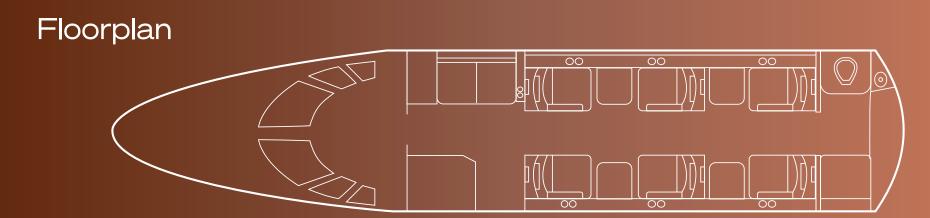

## Interior

| NUMBER OF PASSENGERS    | Eight (8) + One (1)      |
|-------------------------|--------------------------|
| GALLEY LOCATION         | Fwd                      |
| FWD CABIN CONFIGURATION | Double (2) Place Divan   |
| MID CABIN CONFIGURATION | Four (4) Place Club      |
| AFT CABIN CONFIGURATION | Two (2) Fwd Facing Seats |
| LAVATORY LOCATION(S)    | Aft (Belted Lav)         |