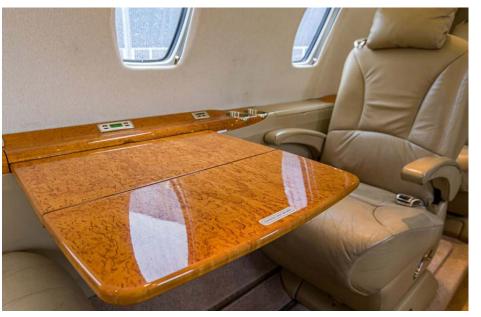

## Interior

| NUMBER OF PASSENGERS    | Eight (8) + One (1)      |
|-------------------------|--------------------------|
| GALLEY LOCATION         | Fwd                      |
| FWD CABIN CONFIGURATION | Double (2) Place Divan   |
| MID CABIN CONFIGURATION | Four (4) Place Club      |
| AFT CABIN CONFIGURATION | Two (2) Fwd Facing Seats |
| LAVATORY LOCATION(S)    | Aft (Belted Lav)         |