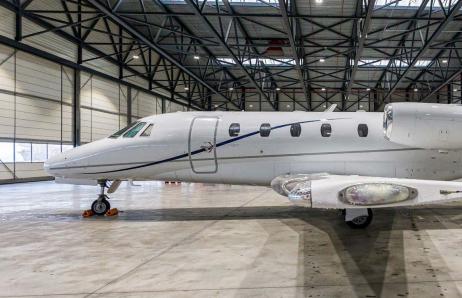

|
| APU TOTAL TIME SINCE NEW | 1,957 Hours          |
| PROGRAM COVERAGE         | MSP Gold             |

# Notable features

| FDR      |  |
|----------|--|
| WAAS/LPV |  |
| FMS Dual |  |



## Interior

| NUMBER OF PASSENGERS    | Eight (8) + One (1)      |
|-------------------------|--------------------------|
| GALLEY LOCATION         | Fwd                      |
| FWD CABIN CONFIGURATION | Double (2) Place Divan   |
| MID CABIN CONFIGURATION | Four (4) Place Club      |
| AFT CABIN CONFIGURATION | Two (2) Fwd Facing Seats |
| LAVATORY LOCATION(S)    | Aft (Belted Lav)         |

## Exterior

BASE PAINT COLOR(S) White

STRIPE COLOR(S) Dark Blue & Grey

# Major inspection status

Inspection Last Performed Next Due

48 Month March 2022 December 2025





























## FOR YOUR WORLD