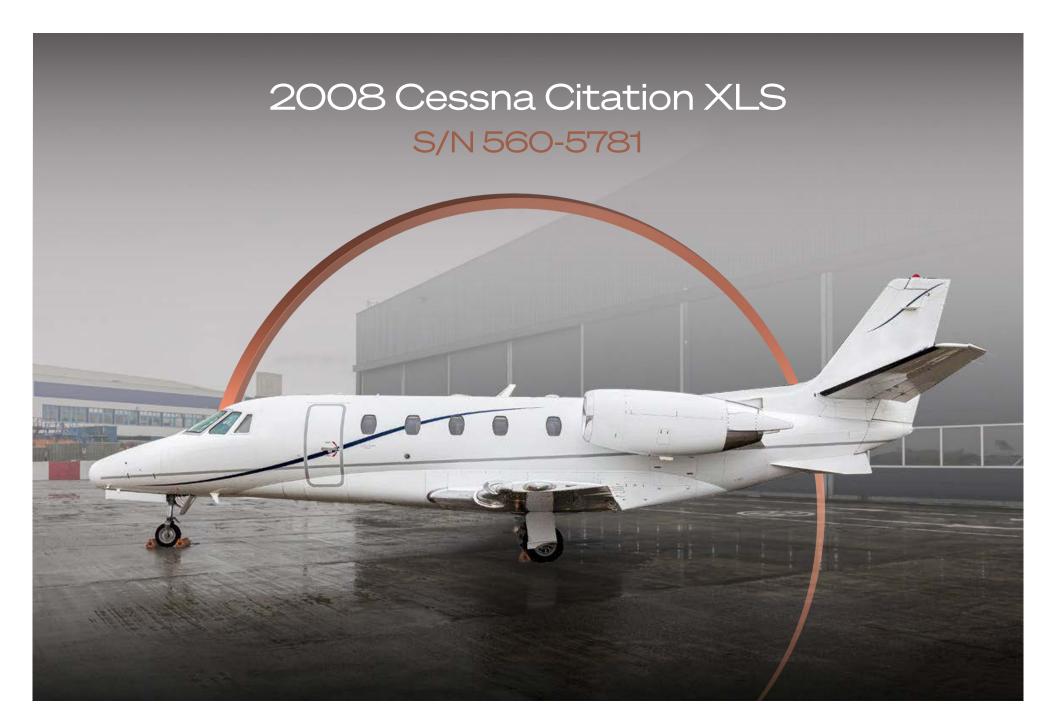

4,917
Hours

3,966 Landings



# Highlights

- Fully Enrolled on Programs
- FDR, WAAS / LPV & FMS Dual
- 9 Passenger Configuration

## Airframe

| TOTAL TIME SINCE NEW     | 4,917 Hours    |
|--------------------------|----------------|
| TOTAL LANDINGS SINCE NEW | 3,966 Landings |
| ENTRY INTO SERVICE DATE  | May 2008       |
| PROGRAM COVERAGE         | ProParts       |

| Engines                | Left            | Right        |
|------------------------|-----------------|--------------|
| DESCRIPTION            | PW545B          |              |
| SERIAL NUMBER(S)       | PCE-DD0581      | PCE-DD0580   |
| TOTAL HOURS SINCE NEW  | 4,917 Hours     | 4,917 Hours  |
| TOTAL CYCLES SINCE NEW | 3,966 Cycles    | 3,966 Cycles |
| PROGRAM COVERAGE       | PowerAdvantage+ |              |