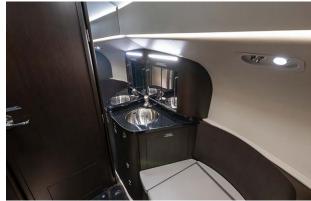

## Interior

| NUMBER OF PASSENGERS    | Fourteen (14)                                          |
|-------------------------|--------------------------------------------------------|
| GALLEY LOCATION         | Fwd                                                    |
| FWD CABIN CONFIGURATION | Four (4) Place Club                                    |
| MID CABIN CONFIGURATION | Four (4) Place Conference Group opposite a<br>Credenza |
| AFT CABIN CONFIGURATION | Dual Three (3) Place Divans                            |
| LAVATORY LOCATION(S)    | Fwd & Aft                                              |
| CREW REST               | Yes                                                    |
| LAST REFURBISHED DATE   | 2024                                                   |