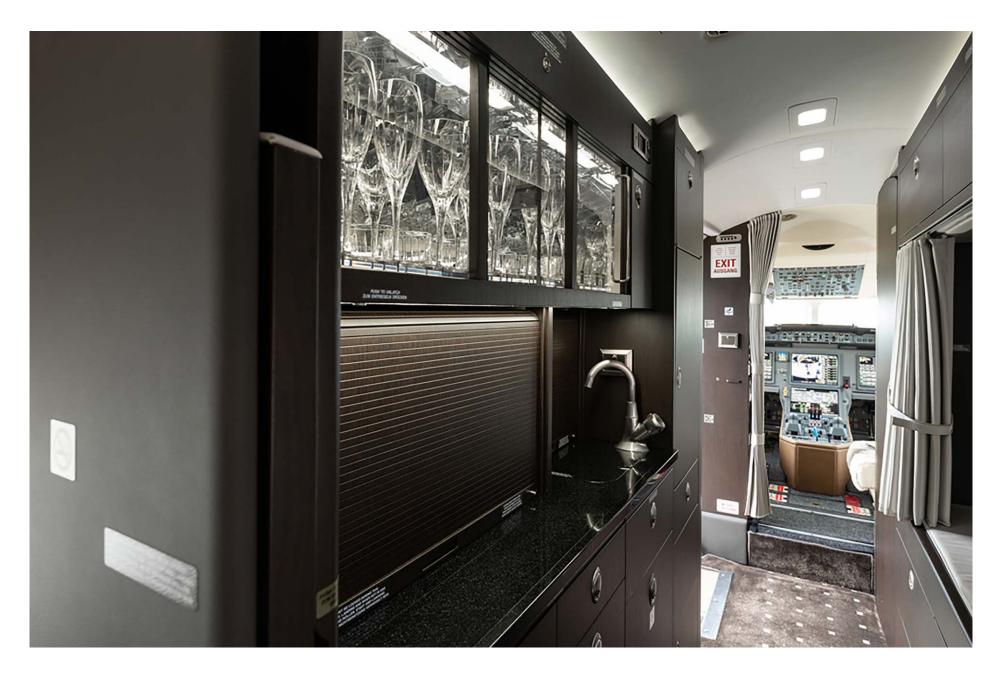

## Interior

| NUMBER OF PASSENGERS    | Fourteen (14)                                          |
|-------------------------|--------------------------------------------------------|
| GALLEY LOCATION         | Fwd                                                    |
| FWD CABIN CONFIGURATION | Four (4) Place Club                                    |
| MID CABIN CONFIGURATION | Four (4) Place Conference Group opposite a<br>Credenza |
| AFT CABIN CONFIGURATION | Dual Three (3) Place Divans                            |
| LAVATORY LOCATION(S)    | Fwd & Aft                                              |
| CREW REST               | Yes                                                    |
| LAST REFURBISHED DATE   | 2024                                                   |