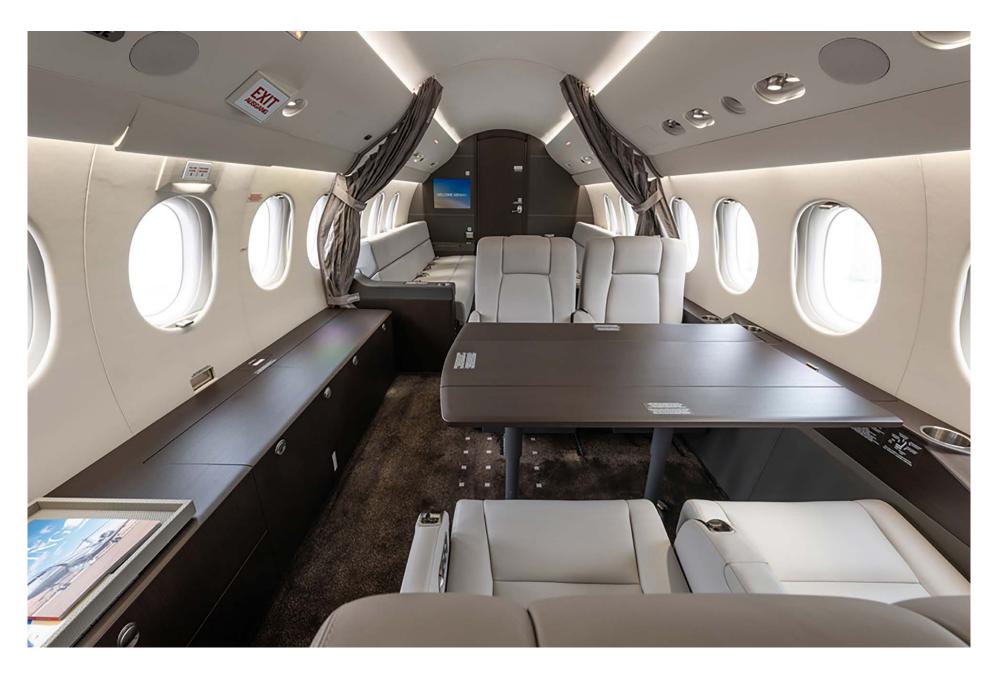

## Interior

| NUMBER OF PASSENGERS    | Fourteen (14)                                          |
|-------------------------|--------------------------------------------------------|
| GALLEY LOCATION         | Fwd                                                    |
| FWD CABIN CONFIGURATION | Four (4) Place Club                                    |
| MID CABIN CONFIGURATION | Four (4) Place Conference Group opposite a<br>Credenza |
| AFT CABIN CONFIGURATION | Dual Three (3) Place Divans                            |
| LAVATORY LOCATION(S)    | Fwd & Aft                                              |
| CREW REST               | Yes                                                    |
| LAST REFURBISHED DATE   | 2024                                                   |