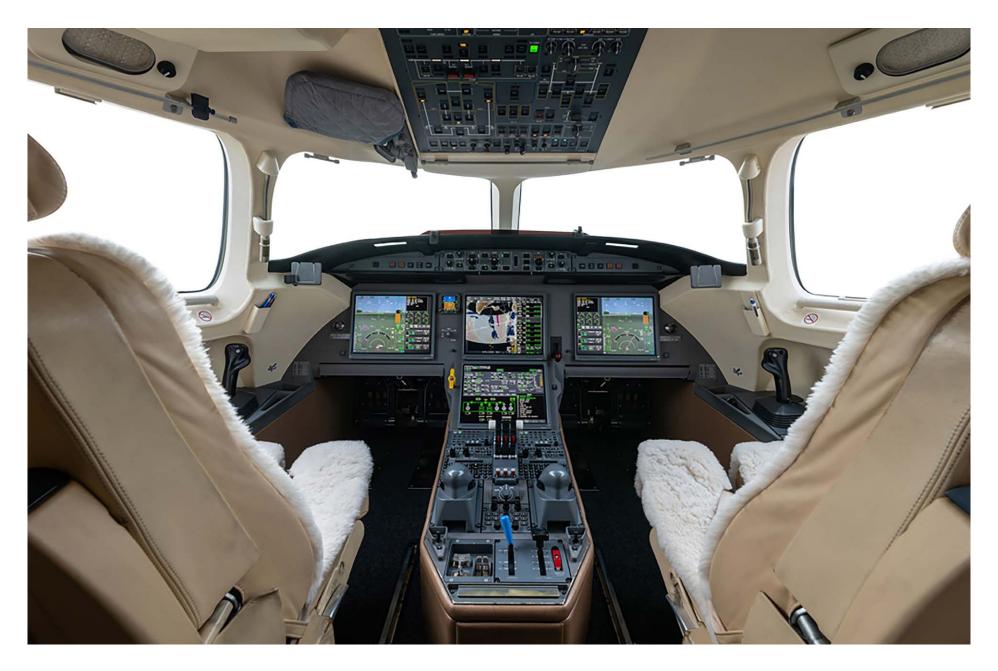

## Highlights

- Engines Enrolled on ESP Gold
- APU Enrolled on MSP
- WAAS/LPV&FANS1/A
- HUD & EVS, SVS
- Crew Rest
- SwiftBroadband Internet
- 14 Passenger Configuration

## Notable features

| EASy II  | Enhanced Navigation | SVS             |
|----------|---------------------|-----------------|
| FANS 1/A | CPDLC               | Swift Broadband |
| HUD      | EVS                 |                 |