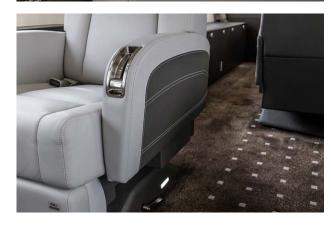

## Interior

| NUMBER OF PASSENGERS    | Fourteen (14)                                          |
|-------------------------|--------------------------------------------------------|
| GALLEY LOCATION         | Fwd                                                    |
| FWD CABIN CONFIGURATION | Four (4) Place Club                                    |
| MID CABIN CONFIGURATION | Four (4) Place Conference Group opposite a<br>Credenza |
| AFT CABIN CONFIGURATION | Dual Three (3) Place Divans                            |
| LAVATORY LOCATION(S)    | Fwd & Aft                                              |
| CREW REST               | Yes                                                    |
| LAST REFURBISHED DATE   | 2024                                                   |