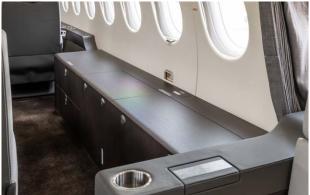

## Interior

| NUMBER OF PASSENGERS    | Fourteen (14)                                          |
|-------------------------|--------------------------------------------------------|
| GALLEY LOCATION         | Fwd                                                    |
| FWD CABIN CONFIGURATION | Four (4) Place Club                                    |
| MID CABIN CONFIGURATION | Four (4) Place Conference Group opposite a<br>Credenza |
| AFT CABIN CONFIGURATION | Dual Three (3) Place Divans                            |
| LAVATORY LOCATION(S)    | Fwd & Aft                                              |
| CREW REST               | Yes                                                    |
| LAST REFURBISHED DATE   | 2024                                                   |