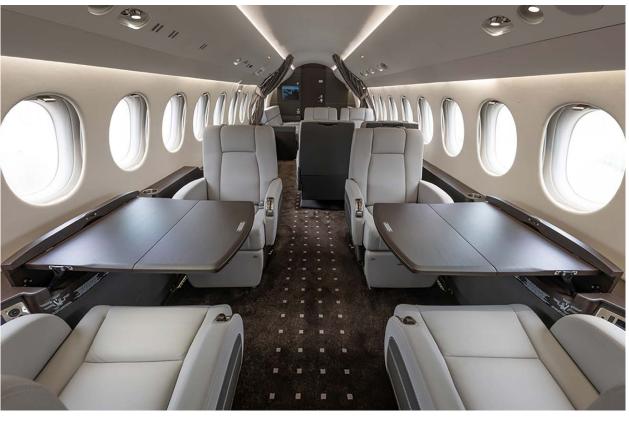

## Interior

| NUMBER OF PASSENGERS    | Fourteen (14)                                          |
|-------------------------|--------------------------------------------------------|
| GALLEY LOCATION         | Fwd                                                    |
| FWD CABIN CONFIGURATION | Four (4) Place Club                                    |
| MID CABIN CONFIGURATION | Four (4) Place Conference Group opposite a<br>Credenza |
| AFT CABIN CONFIGURATION | Dual Three (3) Place Divans                            |
| LAVATORY LOCATION(S)    | Fwd & Aft                                              |
| CREW REST               | Yes                                                    |
| LAST REFURBISHED DATE   | 2024                                                   |