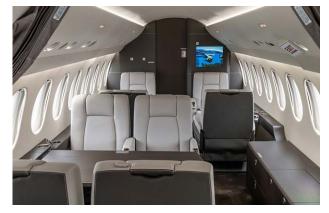

## Interior

| NUMBER OF PASSENGERS    | Fourteen (14)                                          |
|-------------------------|--------------------------------------------------------|
| GALLEY LOCATION         | Fwd                                                    |
| FWD CABIN CONFIGURATION | Four (4) Place Club                                    |
| MID CABIN CONFIGURATION | Four (4) Place Conference Group opposite a<br>Credenza |
| AFT CABIN CONFIGURATION | Dual Three (3) Place Divans                            |
| LAVATORY LOCATION(S)    | Fwd & Aft                                              |
| CREW REST               | Yes                                                    |
| LAST REFURBISHED DATE   | 2024                                                   |