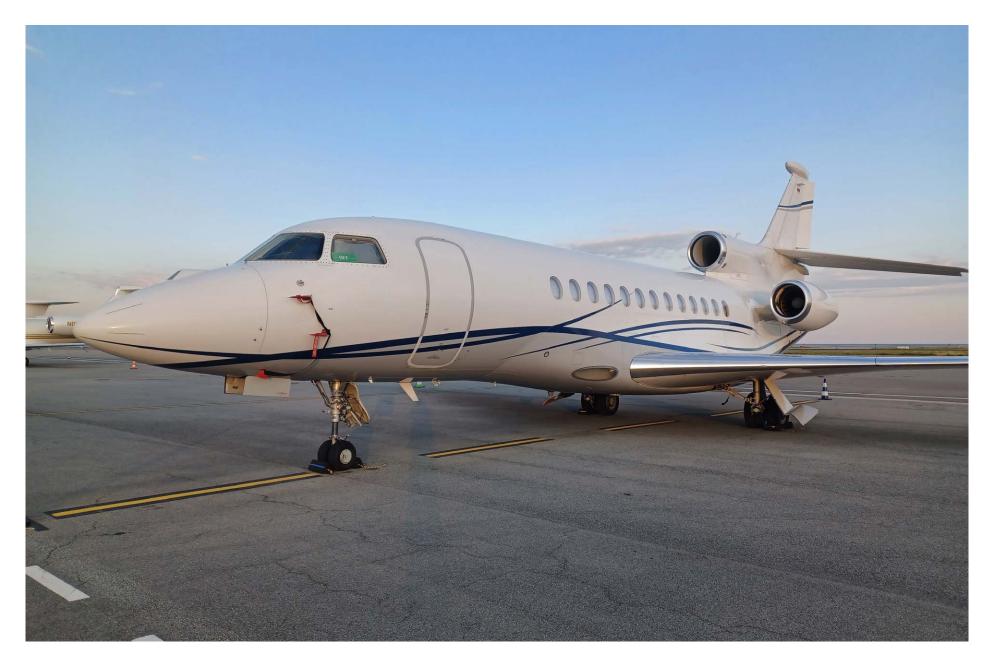

## Exterior

| BASE PAINT COLOR | White       |
|------------------|-------------|
| STRIPE COLOR     | Blue & Grey |