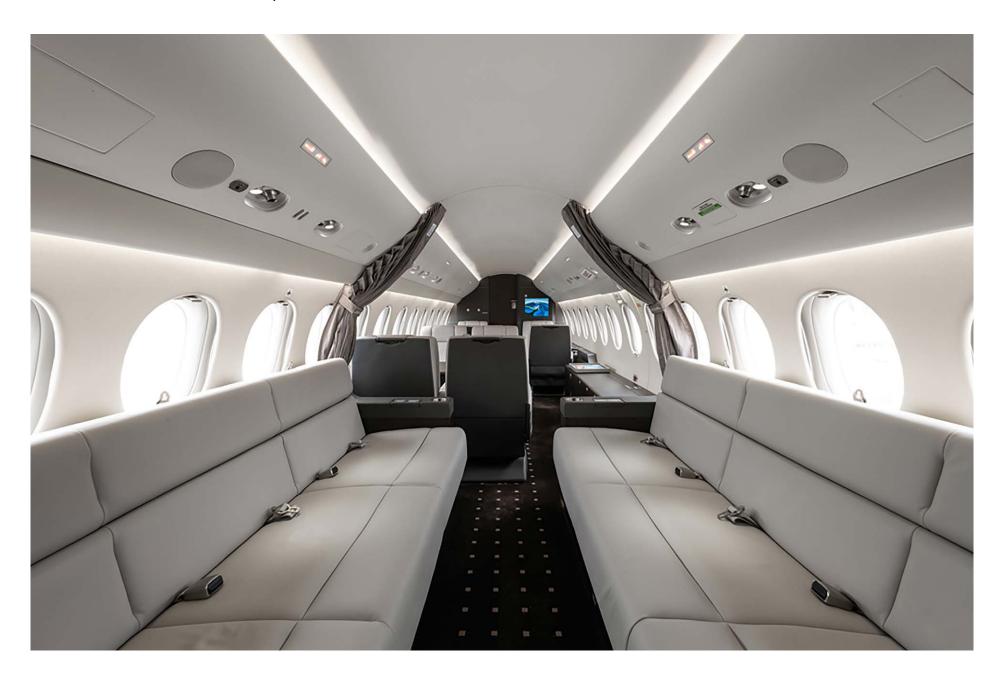

## Interior

| NUMBER OF PASSENGERS    | Fourteen (14)                                          |
|-------------------------|--------------------------------------------------------|
| GALLEY LOCATION         | Fwd                                                    |
| FWD CABIN CONFIGURATION | Four (4) Place Club                                    |
| MID CABIN CONFIGURATION | Four (4) Place Conference Group opposite a<br>Credenza |
| AFT CABIN CONFIGURATION | Dual Three (3) Place Divans                            |
| LAVATORY LOCATION(S)    | Fwd & Aft                                              |
| CREW REST               | Yes                                                    |
| LAST REFURBISHED DATE   | 2024                                                   |