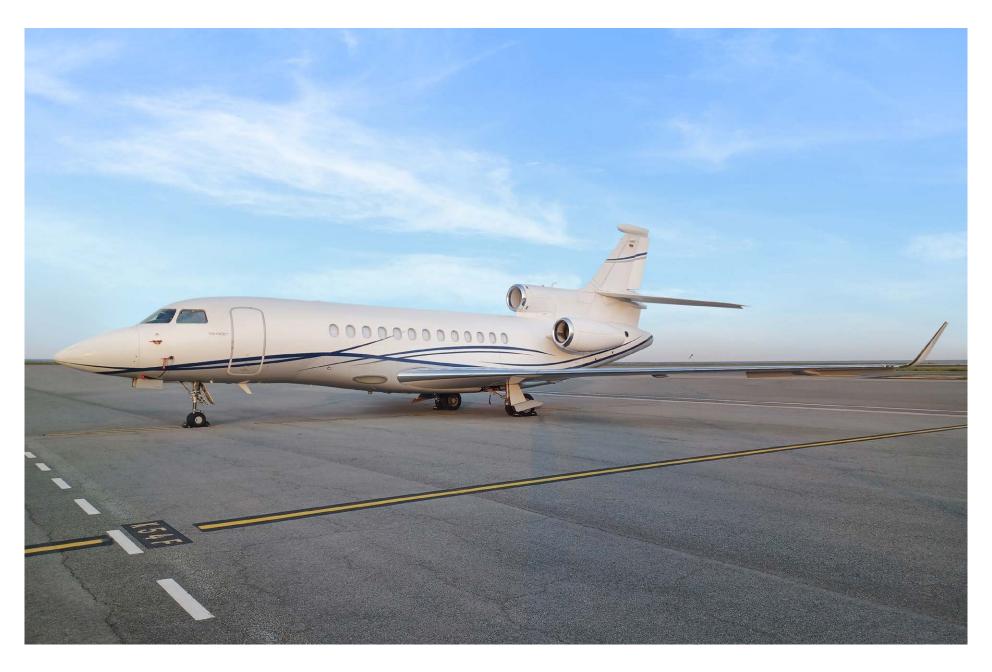

## Exterior

| BASE PAINT COLOR | White       |
|------------------|-------------|
| STRIPE COLOR     | Blue & Grey |