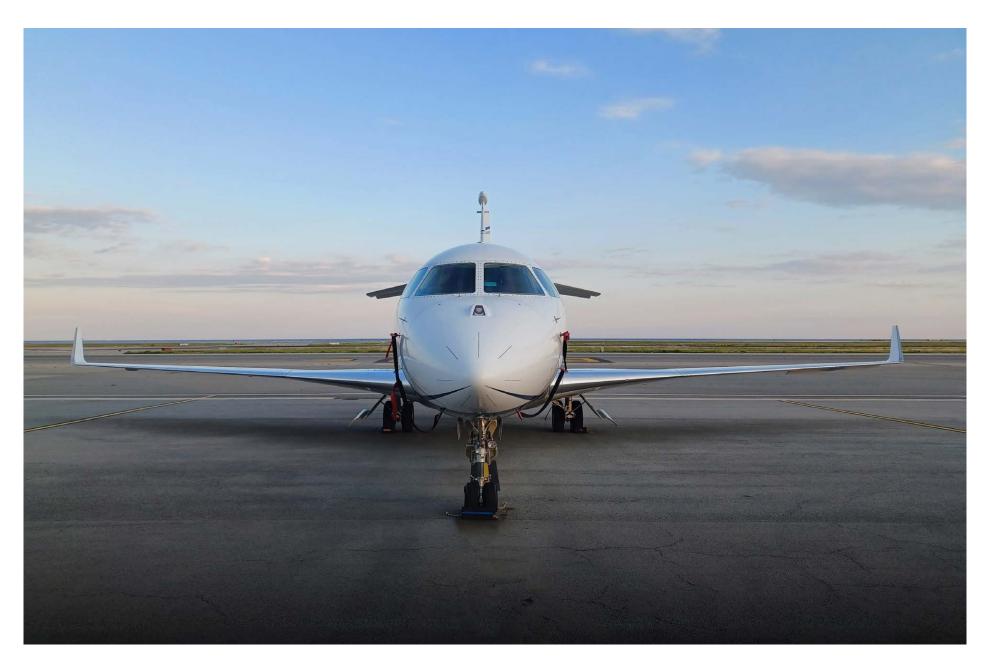

## Exterior

| BASE PAINT COLOR | White       |
|------------------|-------------|
| STRIPE COLOR     | Blue & Grey |