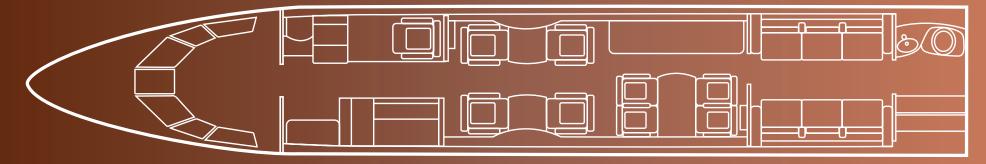

## Interior

| NUMBER OF PASSENGERS    | Fourteen (14)                                          |
|-------------------------|--------------------------------------------------------|
| GALLEY LOCATION         | Fwd                                                    |
| FWD CABIN CONFIGURATION | Four (4) Place Club                                    |
| MID CABIN CONFIGURATION | Four (4) Place Conference Group opposite a<br>Credenza |
| AFT CABIN CONFIGURATION | Dual Three (3) Place Divans                            |
| LAVATORY LOCATION(S)    | Fwd & Aft                                              |
| CREW REST               | Yes                                                    |
| LAST REFURBISHED DATE   | 2024                                                   |

# Floorplan