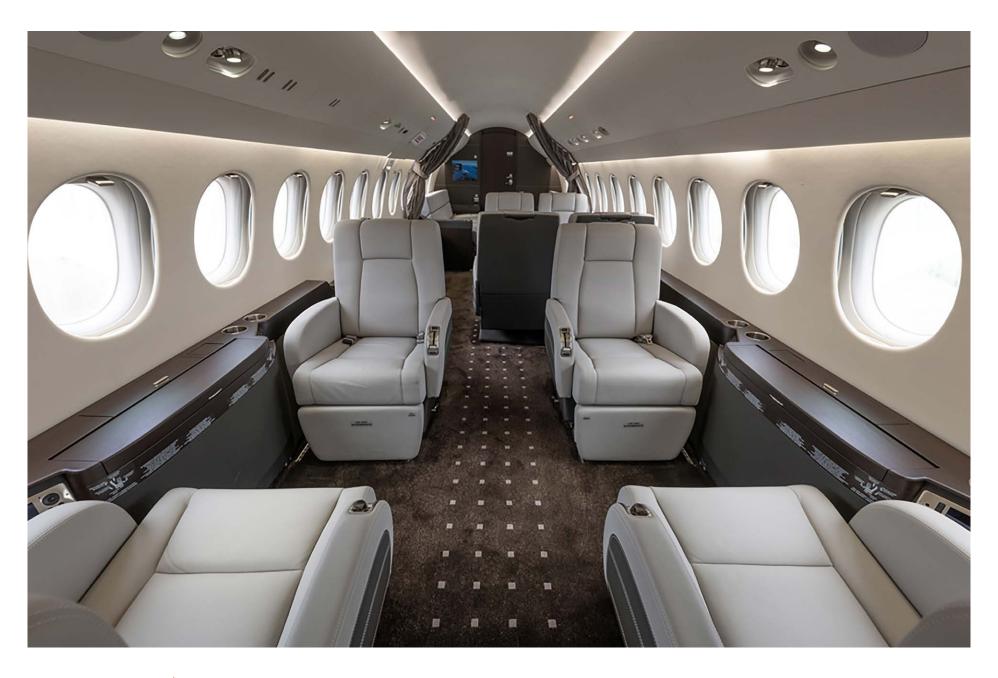

## Interior

| NUMBER OF PASSENGERS    | Fourteen (14)                                          |
|-------------------------|--------------------------------------------------------|
| GALLEY LOCATION         | Fwd                                                    |
| FWD CABIN CONFIGURATION | Four (4) Place Club                                    |
| MID CABIN CONFIGURATION | Four (4) Place Conference Group opposite a<br>Credenza |
| AFT CABIN CONFIGURATION | Dual Three (3) Place Divans                            |
| LAVATORY LOCATION(S)    | Fwd & Aft                                              |
| CREW REST               | Yes                                                    |
| LAST REFURBISHED DATE   | 2024                                                   |