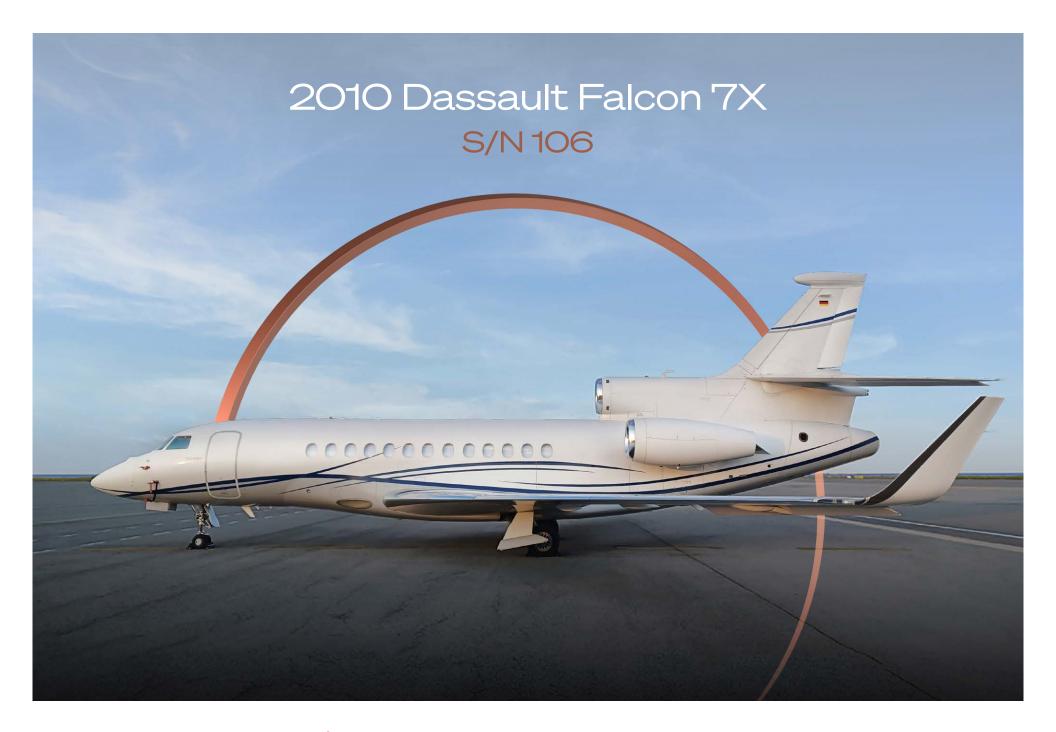

## Exterior

| BASE PAINT COLOR | White       |
|------------------|-------------|
| STRIPE COLOR     | Blue & Grey |