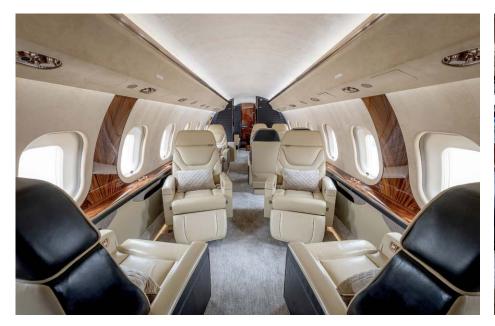

## Interior

| NUMBER OF PASSENGERS    | Thirteen (13)                                                  |
|-------------------------|----------------------------------------------------------------|
| GALLEY LOCATION         | Fwd                                                            |
| FWD CABIN CONFIGURATION | Four (4) Place Club                                            |
| MID CABIN CONFIGURATION | Four (4) Place Conference Group opposite<br>One (1) Place Club |
| AFT CABIN CONFIGURATION | One (1) Place Club opposite a Three (3) Place<br>Divan         |
| LAVATORY LOCATIONS      | Fwd & Aft                                                      |
| CREW REST               | Fwd                                                            |
| JUMPSEAT                | Yes                                                            |