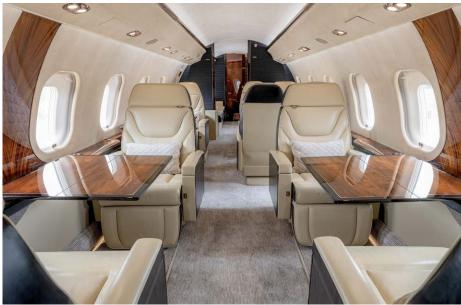

## Interior

| NUMBER OF PASSENGERS    | Thirteen (13)                                                  |
|-------------------------|----------------------------------------------------------------|
| GALLEY LOCATION         | Fwd                                                            |
| FWD CABIN CONFIGURATION | Four (4) Place Club                                            |
| MID CABIN CONFIGURATION | Four (4) Place Conference Group opposite<br>One (1) Place Club |
| AFT CABIN CONFIGURATION | One (1) Place Club opposite a Three (3) Place<br>Divan         |
| LAVATORY LOCATIONS      | Fwd & Aft                                                      |
| CREW REST               | Fwd                                                            |
| JUMPSEAT                | Yes                                                            |