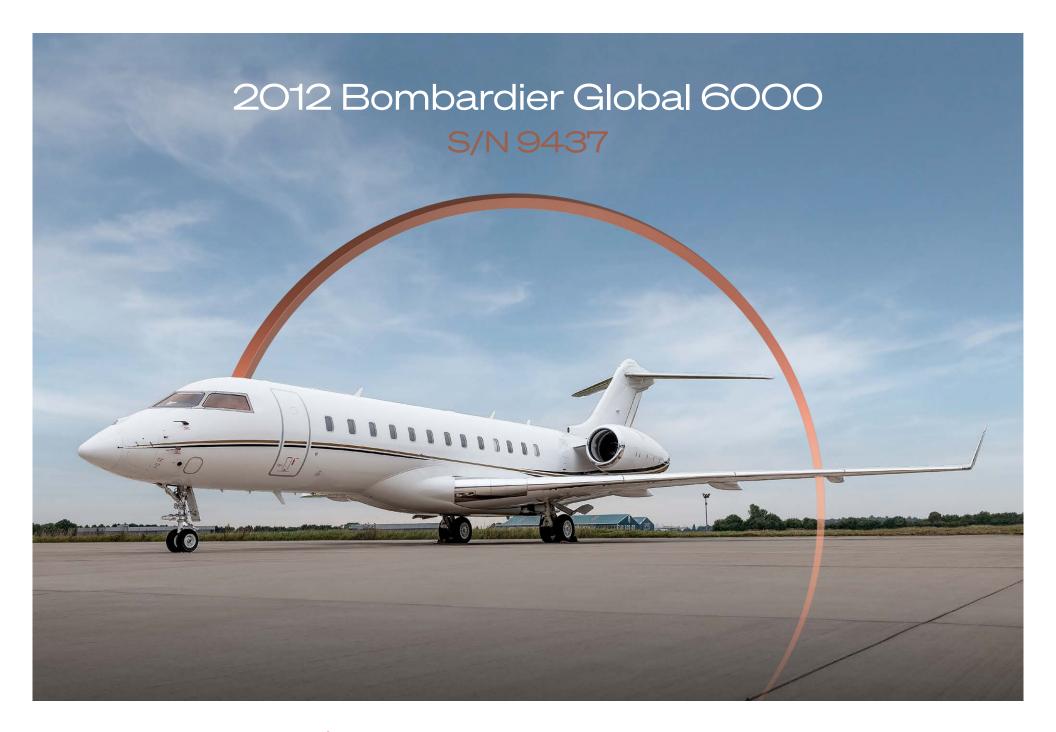

## Airframe

| TOTAL TIME SINCE NEW     | 4,299 Hours (as of July 31, 2024) |
|--------------------------|-----------------------------------|
| TOTAL LANDINGS SINCE NEW | 1,822 Landings                    |
| ENTRY INTO SERVICE DATE  | June 2012                         |
| CERTIFICATION            | EASA                              |
| MAINTENANCE TRACKING     | CAMP                              |

## Exterior

| BASE PAINT COLOR | Snow White   |
|------------------|--------------|
| STRIPE COLORS    | Gold & Black |