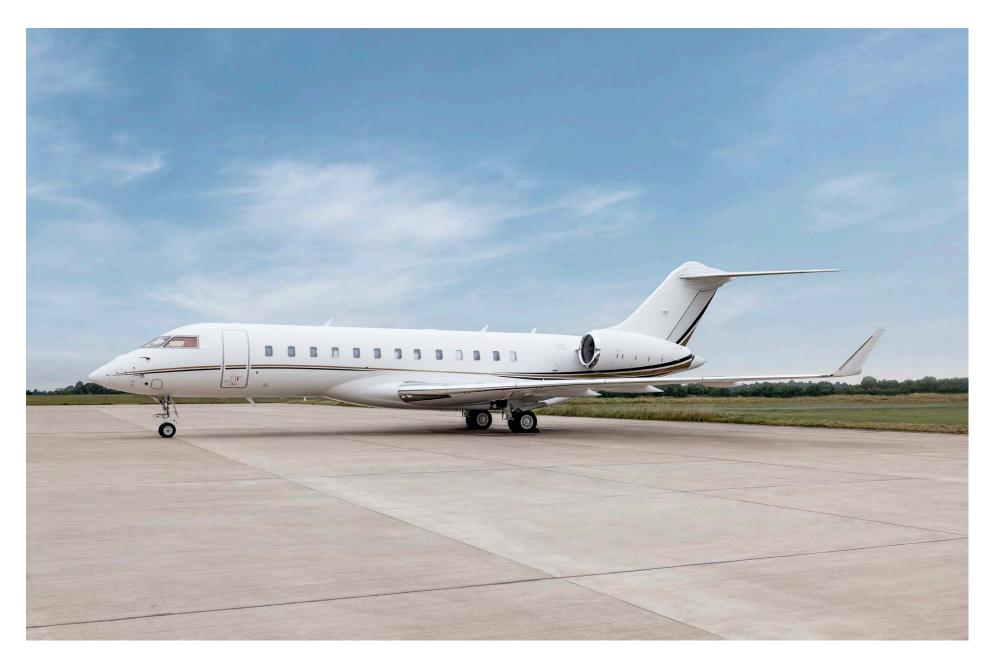

## Exterior

| BASE PAINT COLOR | Snow White   |
|------------------|--------------|
| STRIPE COLORS    | Gold & Black |