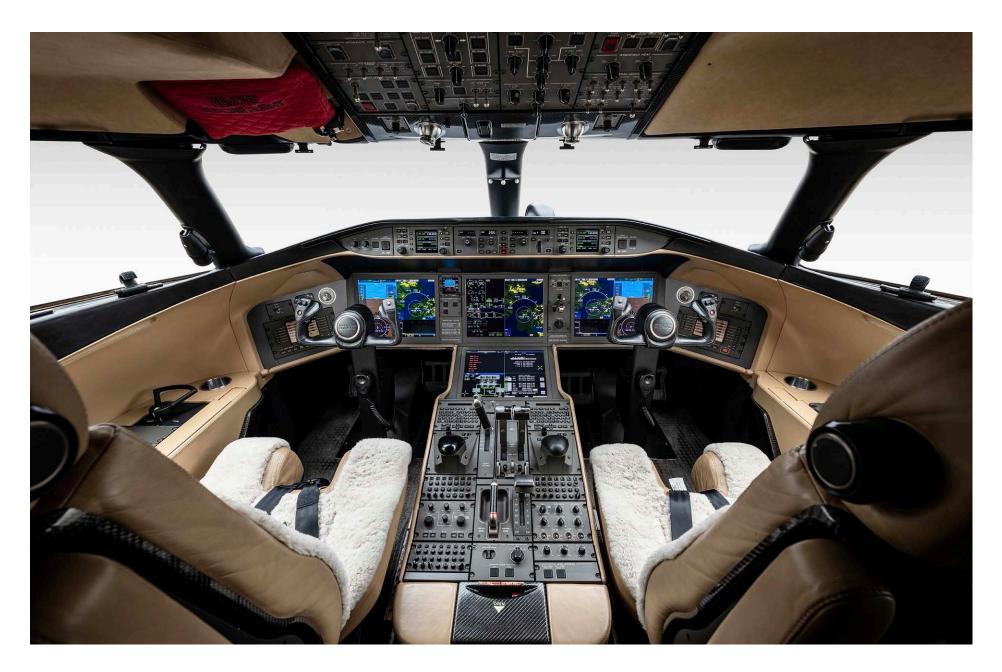

| Engines                | Left                       | Right        |
|------------------------|----------------------------|--------------|
| DESCRIPTION            | Rolls-Royce BR700-710A2-20 |              |
| SERIAL NUMBER(S)       | 12993                      | 12994        |
| TOTAL HOURS SINCE NEW  | 4,302 Hours                | 4,302 Hours  |
| TOTAL CYCLES SINCE NEW | 1,837 Cycles               | 1,837 Cycles |
| PROGRAM COVERAGE       | Rolls-Royce CorporateCare  |              |