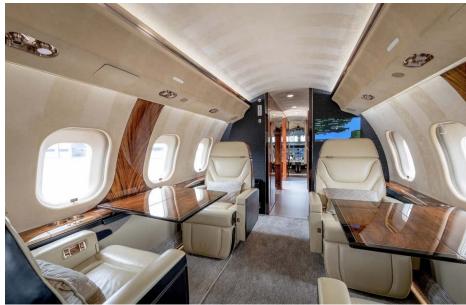

## Interior

| NUMBER OF PASSENGERS    | Thirteen (13)                                                  |
|-------------------------|----------------------------------------------------------------|
| GALLEY LOCATION         | Fwd                                                            |
| FWD CABIN CONFIGURATION | Four (4) Place Club                                            |
| MID CABIN CONFIGURATION | Four (4) Place Conference Group opposite<br>One (1) Place Club |
| AFT CABIN CONFIGURATION | One (1) Place Club opposite a Three (3) Place<br>Divan         |
| LAVATORY LOCATIONS      | Fwd & Aft                                                      |
| CREW REST               | Fwd                                                            |
| JUMPSEAT                | Yes                                                            |