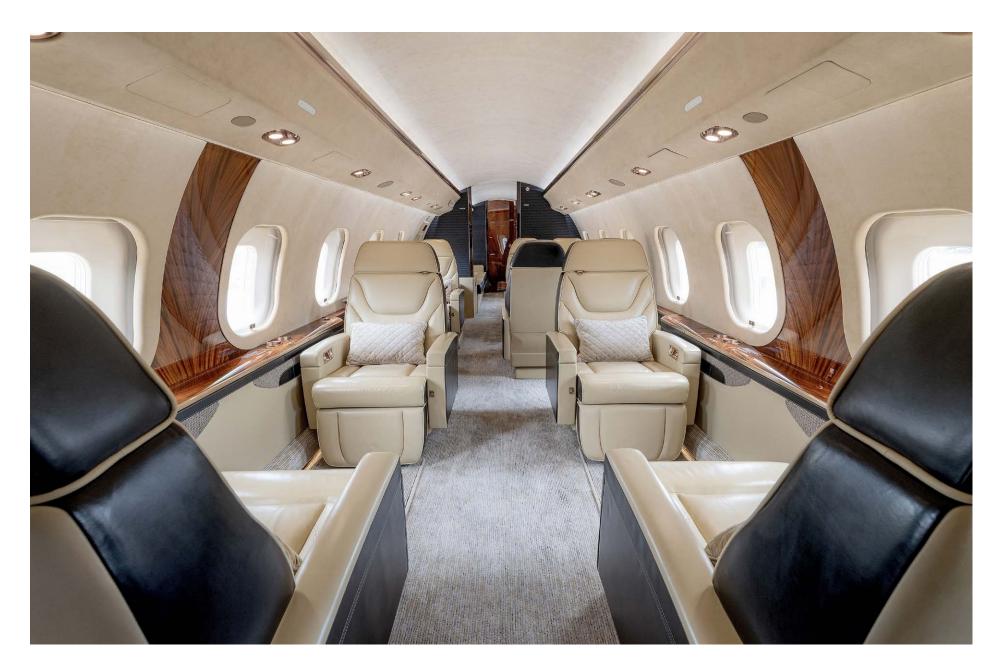

## Interior

| NUMBER OF PASSENGERS    | Thirteen (13)                                                  |
|-------------------------|----------------------------------------------------------------|
| GALLEY LOCATION         | Fwd                                                            |
| FWD CABIN CONFIGURATION | Four (4) Place Club                                            |
| MID CABIN CONFIGURATION | Four (4) Place Conference Group opposite<br>One (1) Place Club |
| AFT CABIN CONFIGURATION | One (1) Place Club opposite a Three (3) Place<br>Divan         |
| LAVATORY LOCATIONS      | Fwd & Aft                                                      |
| CREW REST               | Fwd                                                            |
| JUMPSEAT                | Yes                                                            |