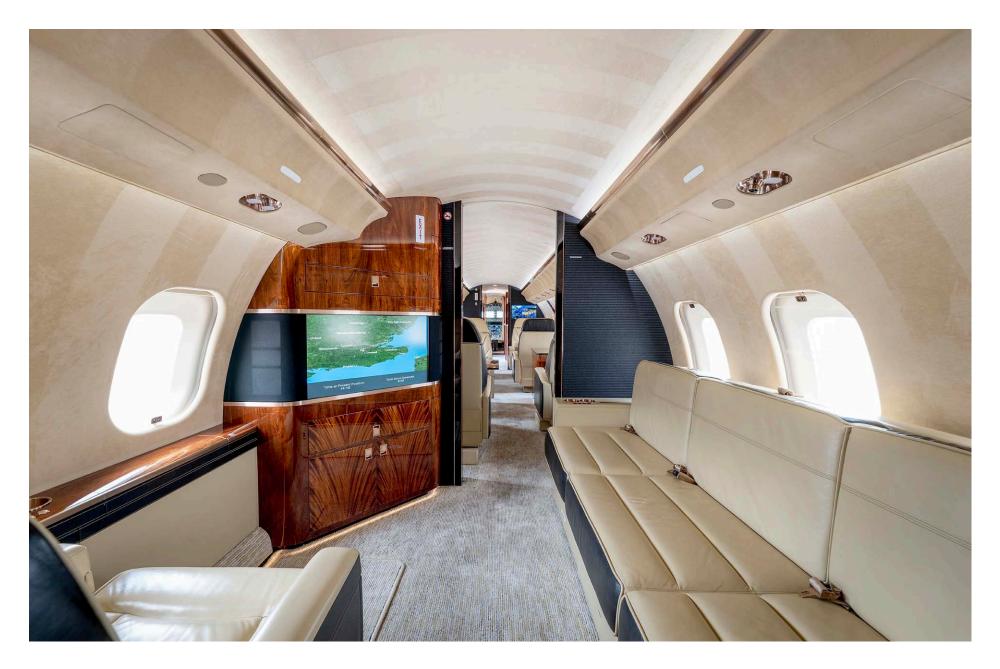

## Interior

| NUMBER OF PASSENGERS    | Thirteen (13)                                                  |
|-------------------------|----------------------------------------------------------------|
| GALLEY LOCATION         | Fwd                                                            |
| FWD CABIN CONFIGURATION | Four (4) Place Club                                            |
| MID CABIN CONFIGURATION | Four (4) Place Conference Group opposite<br>One (1) Place Club |
| AFT CABIN CONFIGURATION | One (1) Place Club opposite a Three (3) Place<br>Divan         |
| LAVATORY LOCATIONS      | Fwd & Aft                                                      |
| CREW REST               | Fwd                                                            |
| JUMPSEAT                | Yes                                                            |