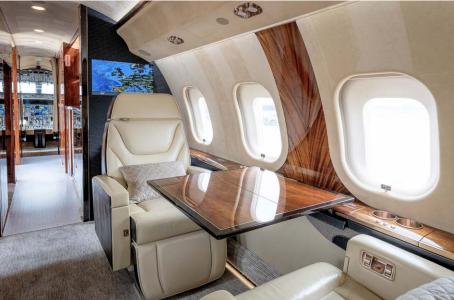

## Interior

| NUMBER OF PASSENGERS    | Thirteen (13)                                                  |
|-------------------------|----------------------------------------------------------------|
| GALLEY LOCATION         | Fwd                                                            |
| FWD CABIN CONFIGURATION | Four (4) Place Club                                            |
| MID CABIN CONFIGURATION | Four (4) Place Conference Group opposite<br>One (1) Place Club |
| AFT CABIN CONFIGURATION | One (1) Place Club opposite a Three (3) Place<br>Divan         |
| LAVATORY LOCATIONS      | Fwd & Aft                                                      |
| CREW REST               | Fwd                                                            |
| JUMPSEAT                | Yes                                                            |