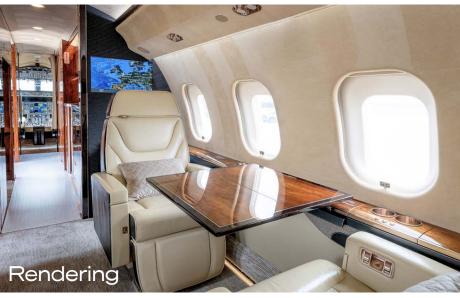

## Interior

| NUMBER OF PASSENGERS    | Thirteen (13)                                                  |
|-------------------------|----------------------------------------------------------------|
| GALLEY LOCATION         | Fwd                                                            |
| FWD CABIN CONFIGURATION | Four (4) Place Club                                            |
| MID CABIN CONFIGURATION | Four (4) Place Conference Group opposite<br>One (1) Place Club |
| AFT CABIN CONFIGURATION | One (1) Place Club opposite a Three (3) Place<br>Divan         |
| LAVATORY LOCATIONS      | Fwd & Aft                                                      |
| CREW REST               | Fwd                                                            |
| JUMPSEAT                | Yes                                                            |

# Floorplan

\*Please note, this rendered image showcases the appearance of the aircraft's interior upon completion of scheduled work due in mid-December, which includes removing the wood panels from the upper sidewalls.

\*Please note, these rendered images showcases the appearance of the aircraft's interior upon completion of scheduled work due in mid-December, which includes removing the wood panels from the upper sidewalls.