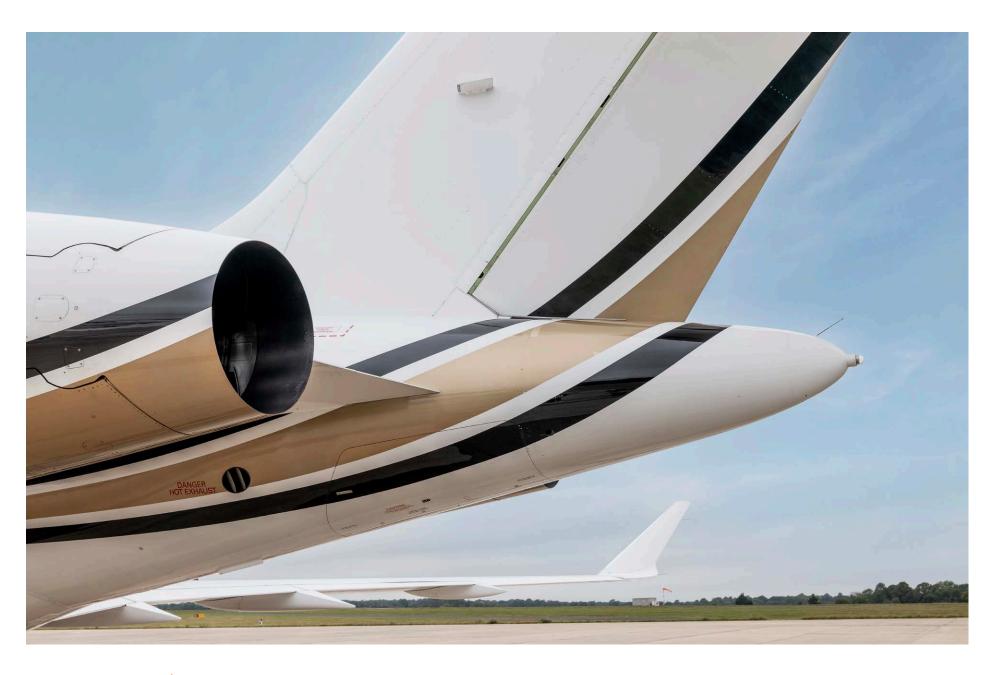

## Exterior

| BASE PAINT COLOR | Snow White   |
|------------------|--------------|
| STRIPE COLORS    | Gold & Black |