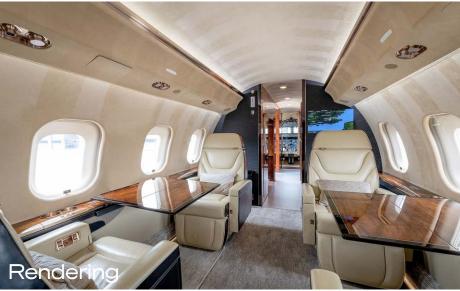

## Interior

| NUMBER OF PASSENGERS    | Thirteen (13)                                                  |
|-------------------------|----------------------------------------------------------------|
| GALLEY LOCATION         | Fwd                                                            |
| FWD CABIN CONFIGURATION | Four (4) Place Club                                            |
| MID CABIN CONFIGURATION | Four (4) Place Conference Group opposite<br>One (1) Place Club |
| AFT CABIN CONFIGURATION | One (1) Place Club opposite a Three (3) Place<br>Divan         |
| LAVATORY LOCATIONS      | Fwd & Aft                                                      |
| CREW REST               | Fwd                                                            |
| JUMPSEAT                | Yes                                                            |

# Floorplan

\*Please note, this rendered image showcases the appearance of the aircraft's interior upon completion of scheduled work due in mid-December, which includes removing the wood panels from the upper sidewalls.

\*Please note, these rendered images showcases the appearance of the aircraft's interior upon completion of scheduled work due in mid-December, which includes removing the wood panels from the upper sidewalls.