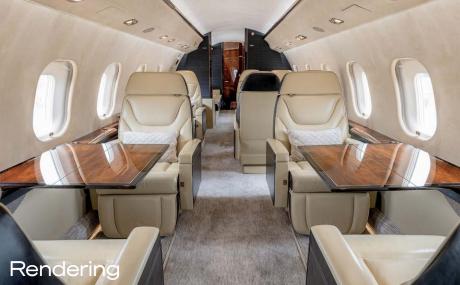

## Interior

| NUMBER OF PASSENGERS    | Thirteen (13)                                                  |
|-------------------------|----------------------------------------------------------------|
| GALLEY LOCATION         | Fwd                                                            |
| FWD CABIN CONFIGURATION | Four (4) Place Club                                            |
| MID CABIN CONFIGURATION | Four (4) Place Conference Group opposite<br>One (1) Place Club |
| AFT CABIN CONFIGURATION | One (1) Place Club opposite a Three (3) Place<br>Divan         |
| LAVATORY LOCATIONS      | Fwd & Aft                                                      |
| CREW REST               | Fwd                                                            |
| JUMPSEAT                | Yes                                                            |

# Floorplan

\*Please note, this rendered image showcases the appearance of the aircraft's interior upon completion of scheduled work due in mid-December, which includes removing the wood panels from the upper sidewalls.

\*Please note, these rendered images showcases the appearance of the aircraft's interior upon completion of scheduled work due in mid-December, which includes removing the wood panels from the upper sidewalls.