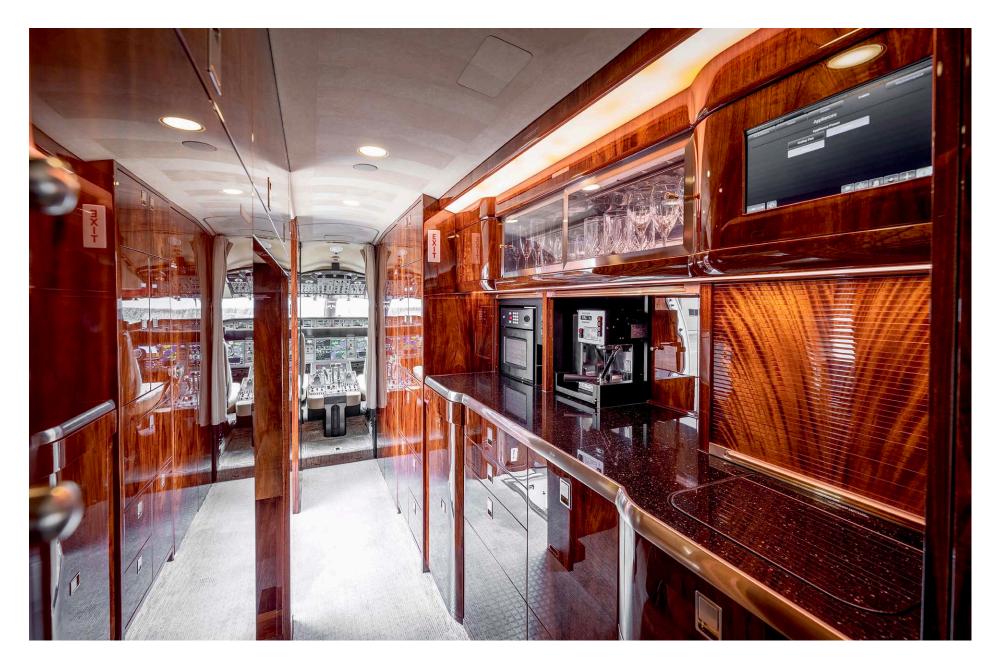

## Interior

| NUMBER OF PASSENGERS    | Thirteen (13)                                                  |
|-------------------------|----------------------------------------------------------------|
| GALLEY LOCATION         | Fwd                                                            |
| FWD CABIN CONFIGURATION | Four (4) Place Club                                            |
| MID CABIN CONFIGURATION | Four (4) Place Conference Group opposite<br>One (1) Place Club |
| AFT CABIN CONFIGURATION | One (1) Place Club opposite a Three (3) Place<br>Divan         |
| LAVATORY LOCATIONS      | Fwd & Aft                                                      |
| CREW REST               | Fwd                                                            |
| JUMPSEAT                | Yes                                                            |

# Floorplan

\*Please note, this rendered image showcases the appearance of the aircraft's interior upon completion of scheduled work due in mid-December, which includes removing the wood panels from the upper sidewalls.

\*Please note, these rendered images showcases the appearance of the aircraft's interior upon completion of scheduled work due in mid-December, which includes removing the wood panels from the upper sidewalls.