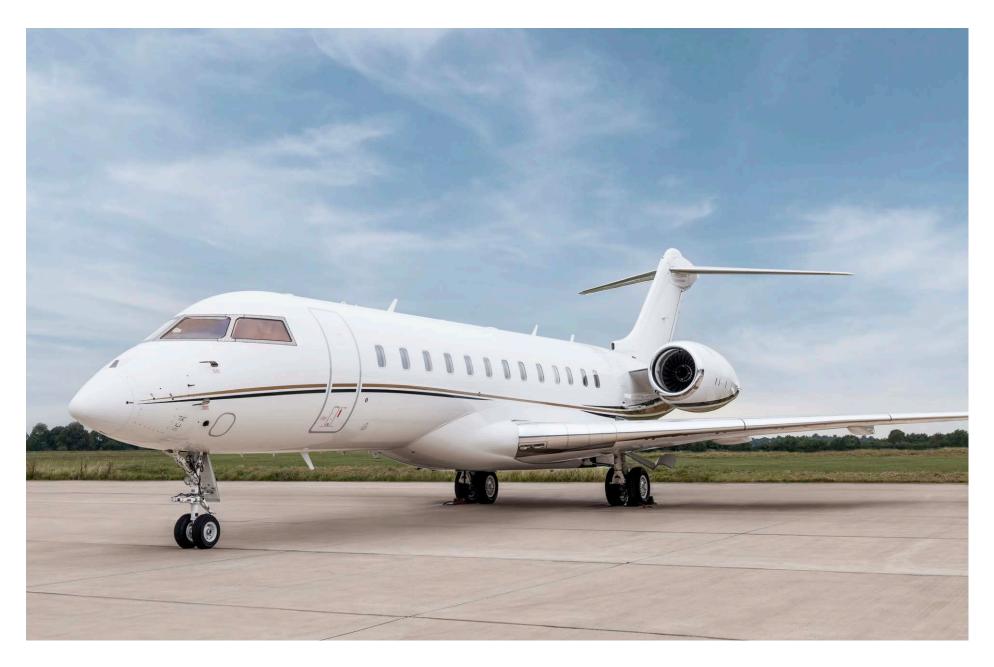

## Exterior

| BASE PAINT COLOR | Snow White   |
|------------------|--------------|
| STRIPE COLORS    | Gold & Black |