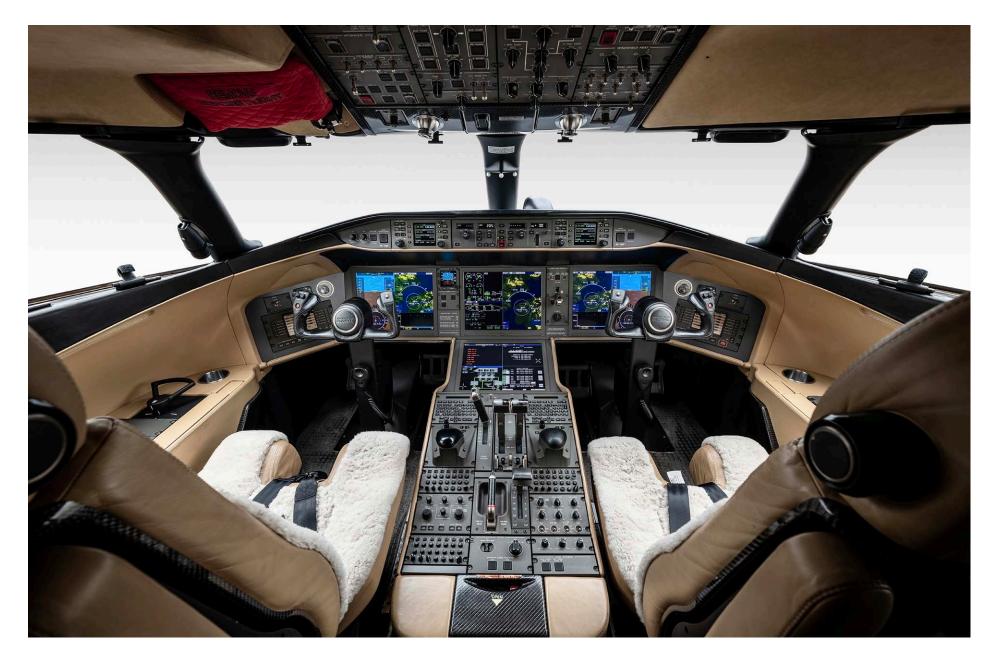

# Airframe

| TOTAL TIME SINCE NEW     | 4,299 Hours (as of July 31, 2024) |
|--------------------------|-----------------------------------|
| TOTAL LANDINGS SINCE NEW | 1,822 Landings                    |
| ENTRY INTO SERVICE DATE  | June 2012                         |
| CERTIFICATION            | EASA                              |
| MAINTENANCE TRACKING     | CAMP                              |