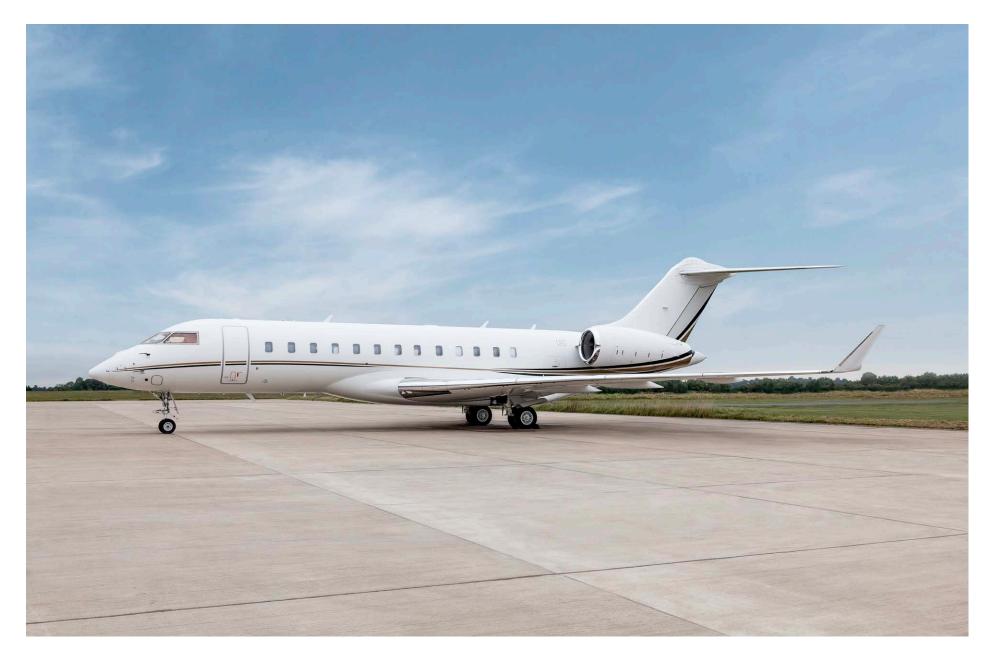

Exterior

BASE PAINT COLOR

Snow White

STRIPE COLORS

Gold & Black

# Major inspection status

| Inspection | Last Performed | Next Due       |
|------------|----------------|----------------|
| 15 Month   | April 2024     | February 2025  |
| 24 Month   | December 2022  | December 2024  |
| 30 Month   | December 2022  | March 2025     |
| 60 Month   | December 2022  | September 2027 |
| 120 Month  | December 2022  | June 2032      |
| 240 Month  | -              | June 2032      |

### Floorplan









info@jetcraft.com | +1 919 941 8400 | jetcraft.com







info@jetcraft.com | +1 919 941 8400 | jetcraft.com







info@jetcraft.com | +1 919 941 8400 | jetcraft.com







info@jetcraft.com | +1 919 941 8400 | jetcraft.com







info@jetcraft.com | +1 919 941 8400 | jetcraft.com









info@jetcraft.com | +1 919 941 8400 | jetcraft.com







info@jetcraft.com | +1 919 941 8400 | jetcraft.com







info@jetcraft.com | +1 919 941 8400 | jetcraft.com



### FOR YOUR WORLD

info@jetcraft.com | +1 919 941 8400 | jetcraft.com

JETCRAFT.COM | PRIVATE AND CONFIDENTIAL | © JETCRAFT 2024