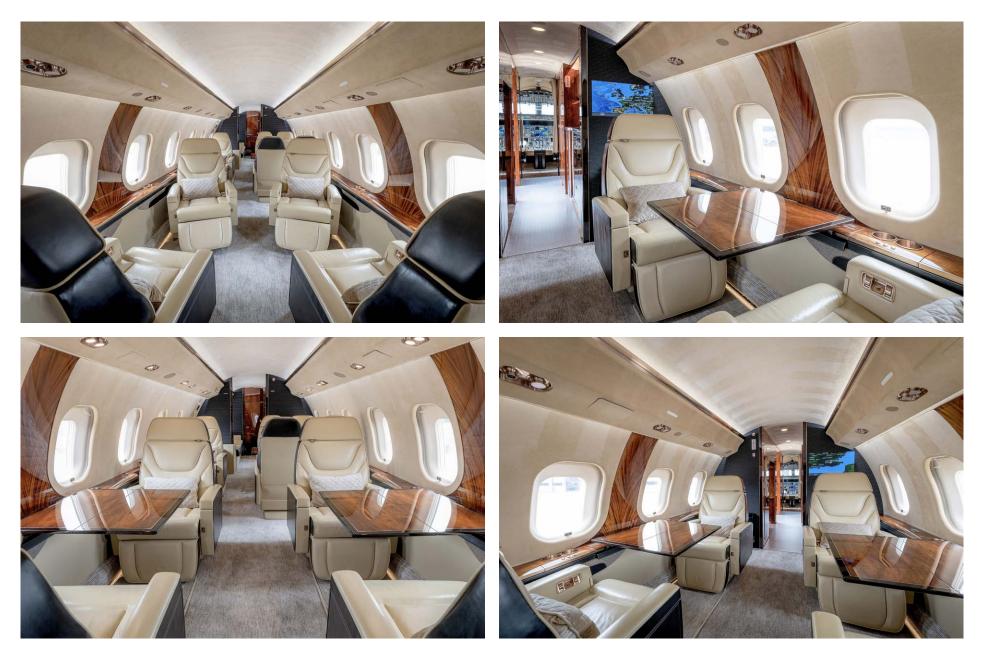

# Interior

| NUMBER OF PASSENGERS    | Twelve (12) / Thirteen (13) in the Cabin with RH<br>Mid Upper Bulkhead Removed                                      |
|-------------------------|---------------------------------------------------------------------------------------------------------------------|
| GALLEY LOCATION         | Fwd                                                                                                                 |
| FWD CABIN CONFIGURATION | Four (4) Place Club                                                                                                 |
| MID CABIN CONFIGURATION | Four (4) Place Conference Group opposite<br>One (1) Place Club                                                      |
| AFT CABIN CONFIGURATION | One (1) Place Club opposite a Dual (2) Place<br>Divan (Three (3) Place Divan with RH Mid<br>Upper Bulkhead removed) |
| LAVATORY LOCATIONS      | Fwd & Aft                                                                                                           |
| CREW REST               | Fwd                                                                                                                 |
| JUMPSEAT                | Yes                                                                                                                 |