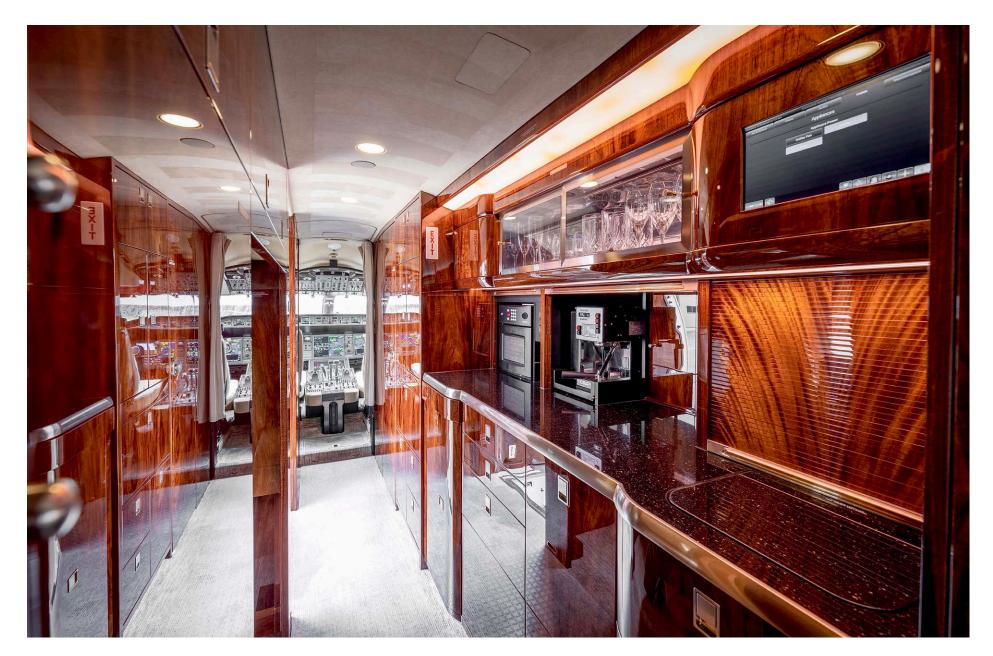

# Interior

| NUMBER OF PASSENGERS    | Twelve (12) / Thirteen (13) in the Cabin with RH<br>Mid Upper Bulkhead Removed                                      |
|-------------------------|---------------------------------------------------------------------------------------------------------------------|
| GALLEY LOCATION         | Fwd                                                                                                                 |
| FWD CABIN CONFIGURATION | Four (4) Place Club                                                                                                 |
| MID CABIN CONFIGURATION | Four (4) Place Conference Group opposite<br>One (1) Place Club                                                      |
| AFT CABIN CONFIGURATION | One (1) Place Club opposite a Dual (2) Place<br>Divan (Three (3) Place Divan with RH Mid<br>Upper Bulkhead removed) |
| LAVATORY LOCATIONS      | Fwd & Aft                                                                                                           |
| CREW REST               | Fwd                                                                                                                 |
| JUMPSEAT                | Yes                                                                                                                 |

### Exterior

BASE PAINT COLOR

Snow White

STRIPE COLORS

Gold & Black