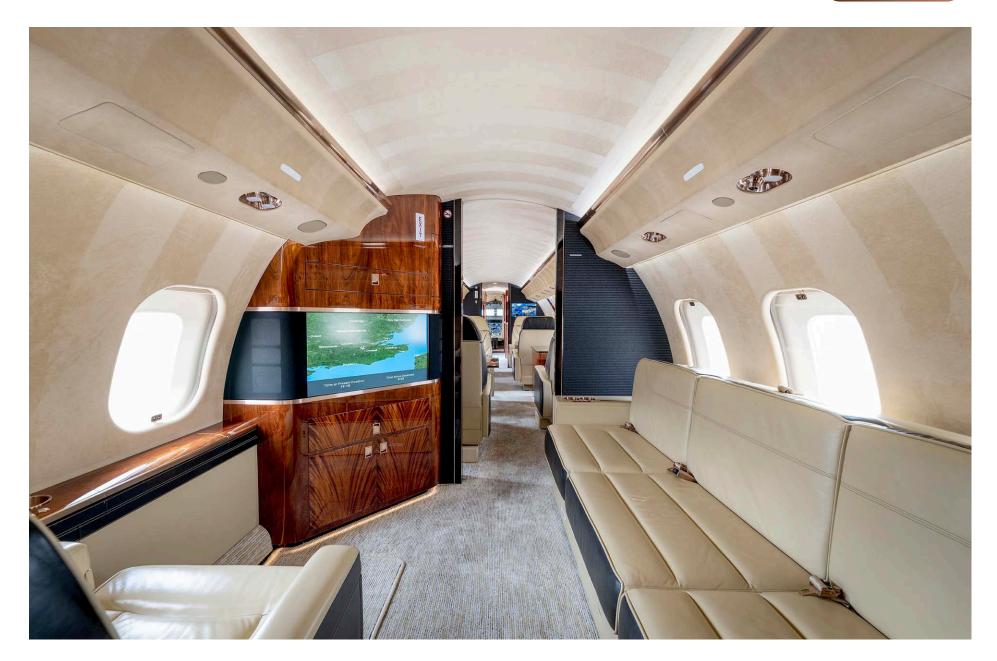

# Interior

| NUMBER OF PASSENGERS    | Twelve (12) / Thirteen (13) in the Cabin with RH<br>Mid Upper Bulkhead Removed                                      |
|-------------------------|---------------------------------------------------------------------------------------------------------------------|
| GALLEY LOCATION         | Fwd                                                                                                                 |
| FWD CABIN CONFIGURATION | Four (4) Place Club                                                                                                 |
| MID CABIN CONFIGURATION | Four (4) Place Conference Group opposite<br>One (1) Place Club                                                      |
| AFT CABIN CONFIGURATION | One (1) Place Club opposite a Dual (2) Place<br>Divan (Three (3) Place Divan with RH Mid<br>Upper Bulkhead removed) |
| LAVATORY LOCATIONS      | Fwd & Aft                                                                                                           |
| CREW REST               | Fwd                                                                                                                 |
| JUMPSEAT                | Yes                                                                                                                 |