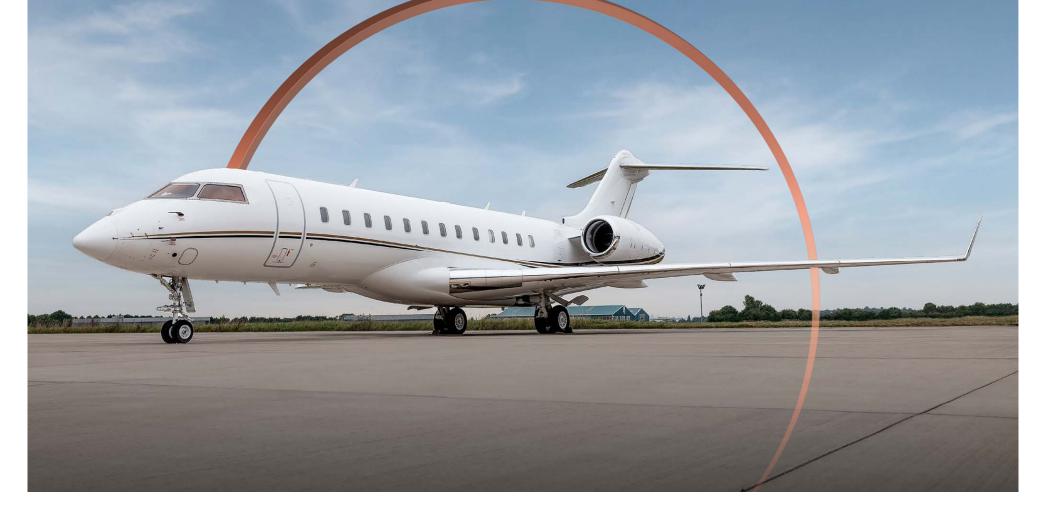

### FOR YOUR WORLD

# **4,299** Hours

1,822 Landings

# Highlights

- Engines Enrolled on Rolls-Royce
  CorporateCare
- APU Enrolled on JSSI
- 12/13 Passenger Configuration



# Airframe

| TOTAL TIME SINCE NEW     | 4,299 Hours (as of July 31, 2024) |
|--------------------------|-----------------------------------|
| TOTAL LANDINGS SINCE NEW | 1,822 Landings                    |
| ENTRY INTO SERVICE DATE  | June 2012                         |
| CERTIFICATION            | EASA                              |
| MAINTENANCE TRACKING     | CAMP                              |

### APU

| DESCRIPTION              | Honeywell RE220 |
|--------------------------|-----------------|
| SERIAL NUMBER            | P-563           |
| APU TOTAL TIME SINCE NEW | 4,405 Hours     |
| PROGRAM COVERAGE