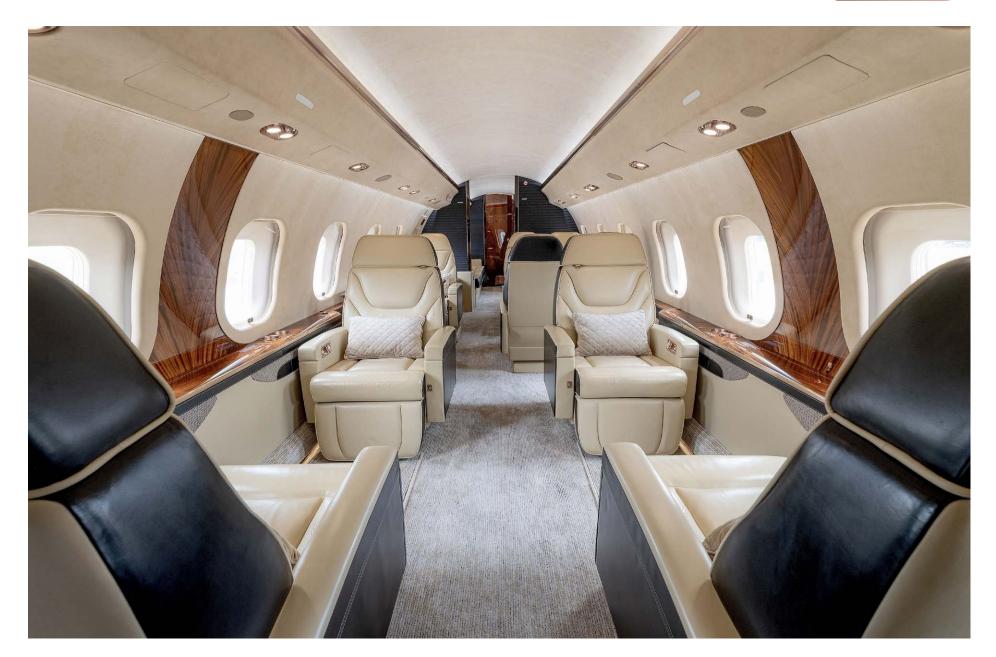

# Interior

| NUMBER OF PASSENGERS    | Twelve (12) / Thirteen (13) in the Cabin with RH<br>Mid Upper Bulkhead Removed                                      |
|-------------------------|---------------------------------------------------------------------------------------------------------------------|
| GALLEY LOCATION         | Fwd                                                                                                                 |
| FWD CABIN CONFIGURATION | Four (4) Place Club                                                                                                 |
| MID CABIN CONFIGURATION | Four (4) Place Conference Group opposite<br>One (1) Place Club                                                      |
| AFT CABIN CONFIGURATION | One (1) Place Club opposite a Dual (2) Place<br>Divan (Three (3) Place Divan with RH Mid<br>Upper Bulkhead removed) |
| LAVATORY LOCATIONS      | Fwd & Aft                                                                                                           |
| CREW REST               | Fwd                                                                                                                 |
| JUMPSEAT                | Yes                                                                                                                 |