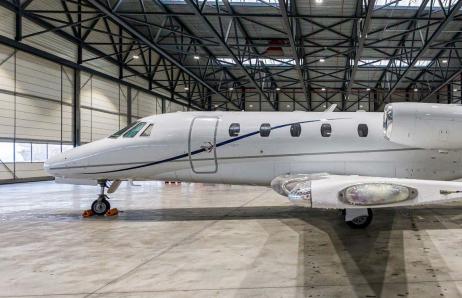

|
| APU TOTAL TIME SINCE NEW | 2,050 Hours          |
| PROGRAM COVERAGE         | MSP                  |

# Notable features

| FDR      |  |
|----------|--|
| WAAS/LPV |  |
| FMS Dual |  |



## Interior

| NUMBER OF PASSENGERS    | Eight (8) + One (1)      |
|-------------------------|--------------------------|
| GALLEY LOCATION         | Fwd                      |
| FWD CABIN CONFIGURATION | Double (2) Place Divan   |
| MID CABIN CONFIGURATION | Four (4) Place Club      |
| AFT CABIN CONFIGURATION | Two (2) Fwd Facing Seats |
| LAVATORY LOCATION(S)    | Aft (Belted Lav)         |

## Exterior

BASE PAINT COLOR(S) White

STRIPE COLOR(S) Dark Blue & Grey

# Major inspection status

Inspection Last Performed Next Due

48 Month March 2022 December 2025





























## FOR YOUR WORLD