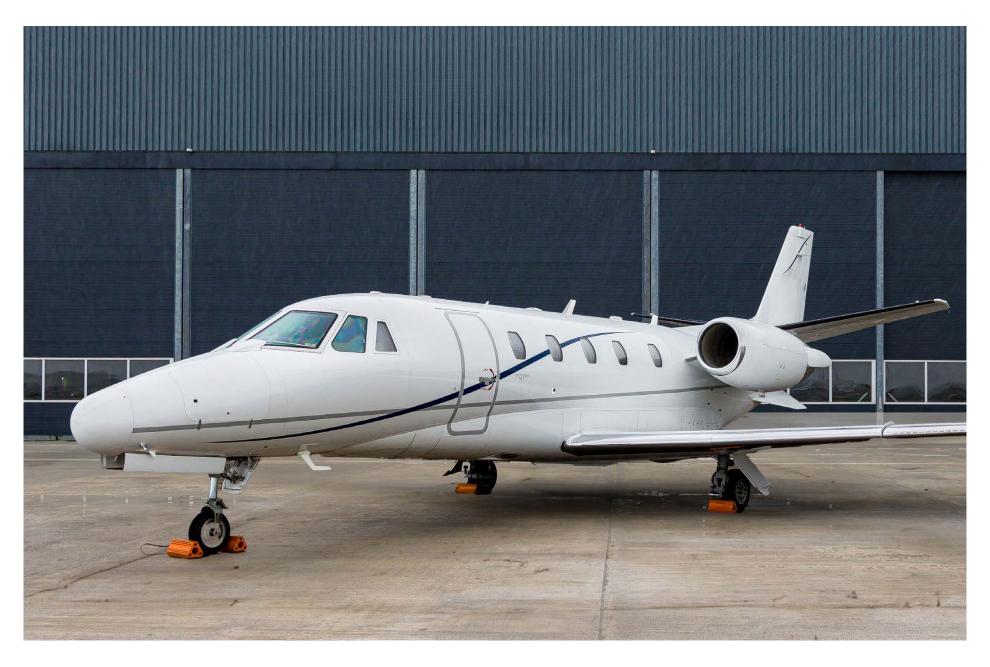

|
| APU TOTAL TIME SINCE NEW | 2,050 Hours          |
| PROGRAM COVERAGE         | MSP                  |

# Notable features

| FDR      |  |
|----------|--|
| WAAS/LPV |  |
| FMS Dual |  |



## Interior

| NUMBER OF PASSENGERS    | Eight (8) + One (1)      |
|-------------------------|--------------------------|
| GALLEY LOCATION         | Fwd                      |
| FWD CABIN CONFIGURATION | Double (2) Place Divan   |
| MID CABIN CONFIGURATION | Four (4) Place Club      |
| AFT CABIN CONFIGURATION | Two (2) Fwd Facing Seats |
| LAVATORY LOCATION(S)    | Aft (Belted Lav)         |

## Exterior

BASE PAINT COLOR(S) White

STRIPE COLOR(S) Dark Blue & Grey

# Major inspection status

Inspection Last Performed Next Due

48 Month March 2022 December 2025





























## FOR YOUR WORLD