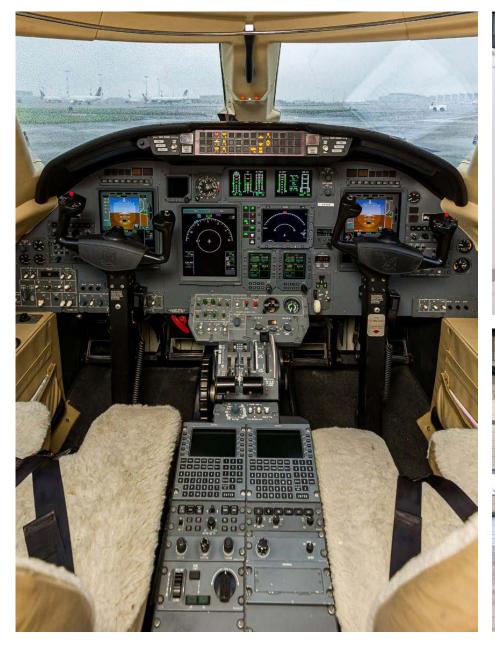

# Highlights

- Fully Enrolled on Programs
- FDR, WAAS / LPV & FMS Dual
- 9 Passenger Configuration

# Notable features

| FDR      |  |
|----------|--|
| WAAS/LPV |  |
| FMS Dual |  |