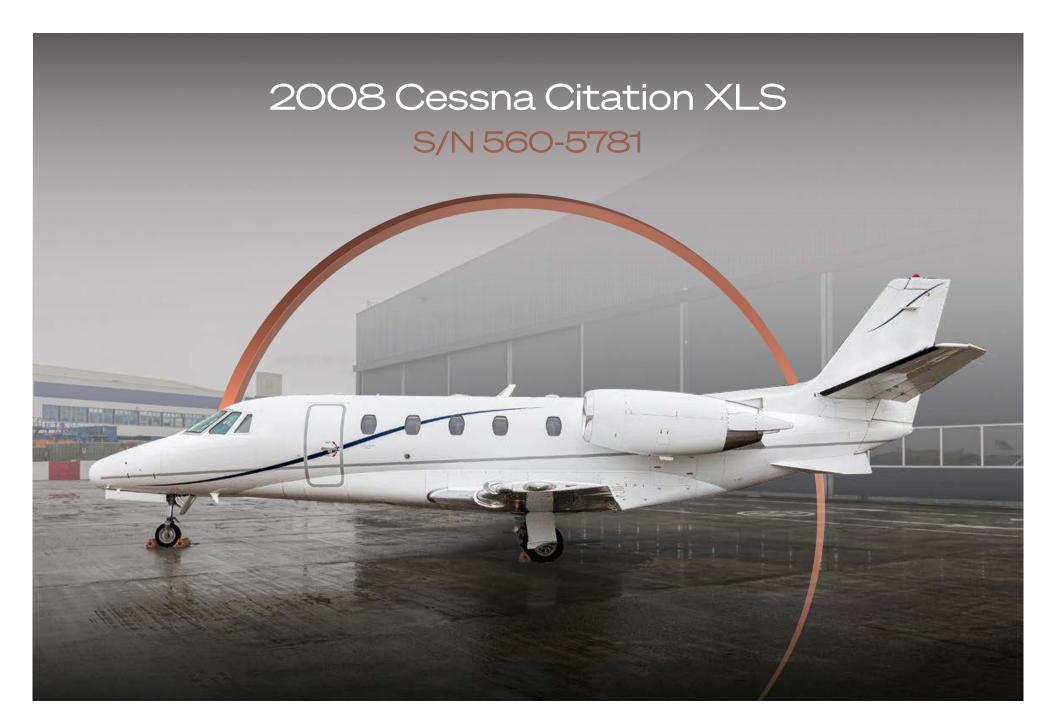

## Airframe

| TOTAL TIME SINCE NEW     | 4,970 Hours    |
|--------------------------|----------------|
| TOTAL LANDINGS SINCE NEW | 4,012 Landings |
| ENTRY INTO SERVICE DATE  | May 2008       |
| PROGRAM COVERAGE         | ProParts       |

## Exterior

BASE PAINT COLOR(S) White

STRIPE COLOR(S) Dark Blue & Grey