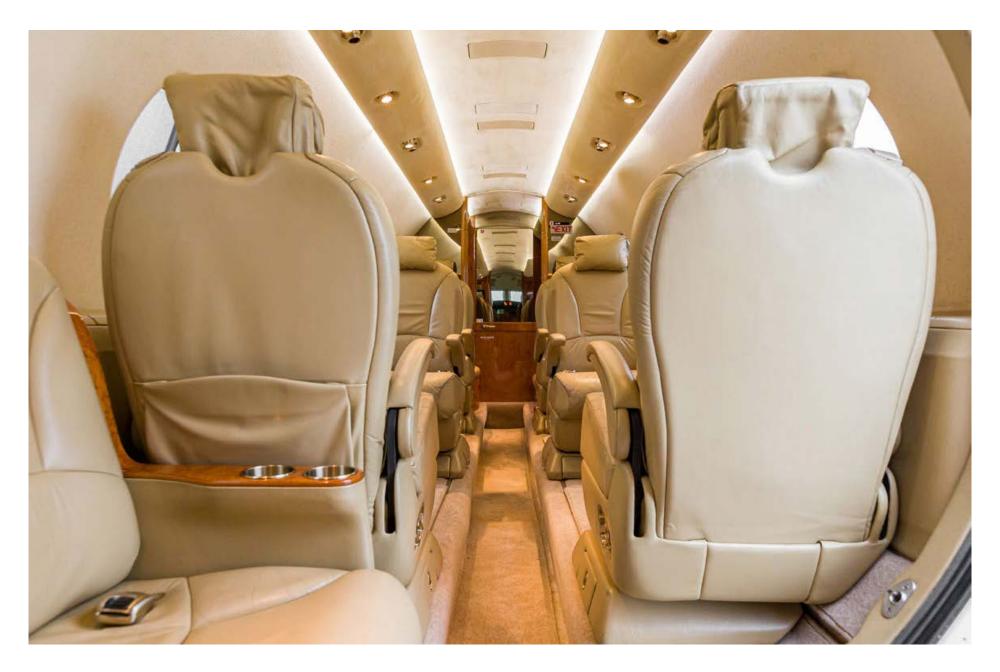

## Interior

| NUMBER OF PASSENGERS    | Eight (8) + One (1)      |
|-------------------------|--------------------------|
| GALLEY LOCATION         | Fwd                      |
| FWD CABIN CONFIGURATION | Double (2) Place Divan   |
| MID CABIN CONFIGURATION | Four (4) Place Club      |
| AFT CABIN CONFIGURATION | Two (2) Fwd Facing Seats |
| LAVATORY LOCATION(S)    | Aft (Belted Lav)         |