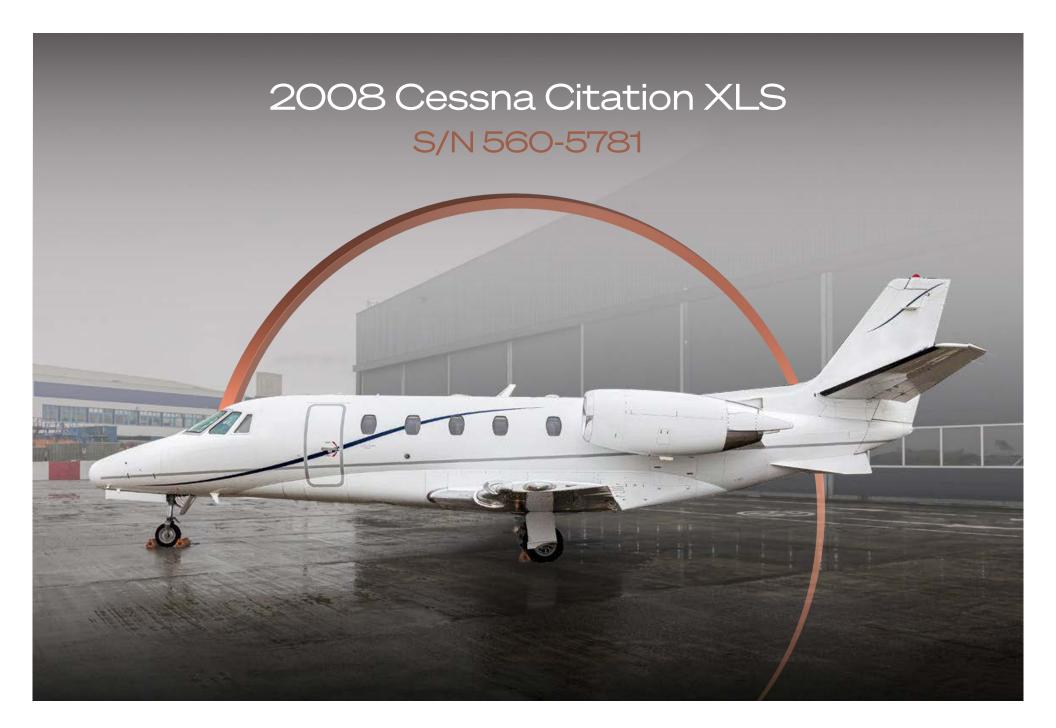

5,025
Hours

4,055 Landings



## Highlights

- Fully Enrolled on Programs
- FDR, WAAS / LPV & FMS Dual
- 9 Passenger Configuration

## Airframe

| TOTAL TIME SINCE NEW     | 5,025 Hours    |
|--------------------------|----------------|
| TOTAL LANDINGS SINCE NEW | 4,055 Landings |
| ENTRY INTO SERVICE DATE  | May 2008       |
| PROGRAM COVERAGE         | ProParts       |

| Engines                | Left            | Right        |
|------------------------|-----------------|--------------|
| DESCRIPTION            | PW545B          |              |
| SERIAL NUMBER(S)       | PCE-DD0032      | PCE-DD0695   |
| TOTAL HOURS SINCE NEW  | 6,121 Hours     | 2,764 Hours  |
| TOTAL CYCLES SINCE NEW | 6,063 Cycles    | 2,207 Cycles |
| PROGRAM COVERAGE       | PowerAdvantage+ |              |