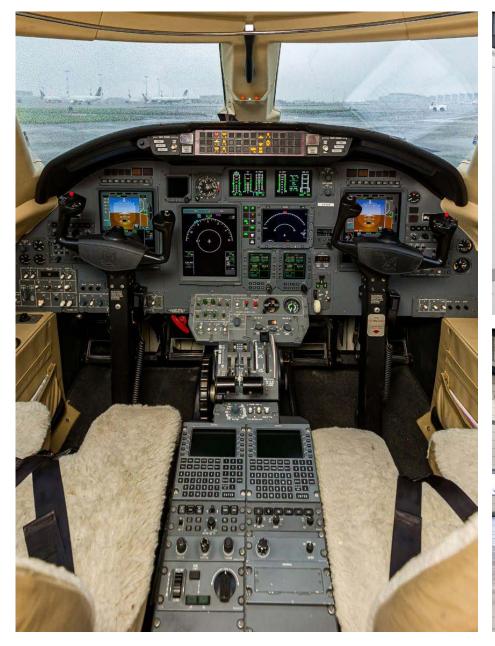

## Highlights

- Fully Enrolled on Programs
- FDR, WAAS / LPV & FMS Dual
- 9 Passenger Configuration

## Notable features

| FDR      |  |  |
|----------|--|--|
| WAAS/LPV |  |  |
| FMS Dual |  |  |