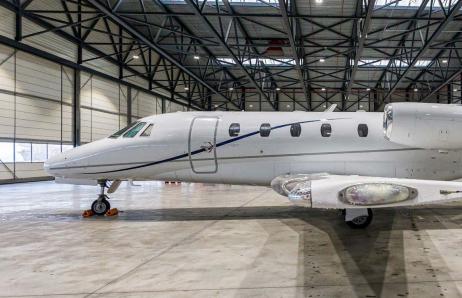

|
| APU TOTAL TIME SINCE NEW | 2,067 Hours          |
| PROGRAM COVERAGE         | MSP Gold             |

## Notable features

| FDR      |  |  |
|----------|--|--|
| WAAS/LPV |  |  |
| FMS Dual |  |  |



## Interior

| NUMBER OF PASSENGERS    | Eight (8) + One (1)      |
|-------------------------|--------------------------|
| GALLEY LOCATION         | Fwd                      |
| FWD CABIN CONFIGURATION | Double (2) Place Divan   |
| MID CABIN CONFIGURATION | Four (4) Place Club      |
| AFT CABIN CONFIGURATION | Two (2) Fwd Facing Seats |
| LAVATORY LOCATION(S)    | Aft (Belted Lav)         |

## Exterior

BASE PAINT COLOR(S) White

STRIPE COLOR(S) Dark Blue & Grey

# Major inspection status

Inspection Last Performed Next Due

48 Month March 2022 December 2025





























## FOR YOUR WORLD