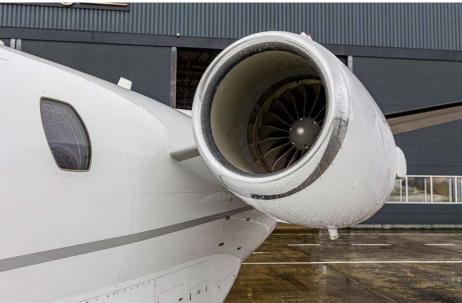

| Engines                | Left            | Right        |
|------------------------|-----------------|--------------|
| DESCRIPTION            | PW545B          |              |
| SERIAL NUMBER(S)       | PCE-DD0032      | PCE-DD0695   |
| TOTAL HOURS SINCE NEW  | 6,121 Hours     | 2,764 Hours  |
| TOTAL CYCLES SINCE NEW | 6,063 Cycles    | 2,207 Cycles |
| PROGRAM COVERAGE       | PowerAdvantage+ |              |