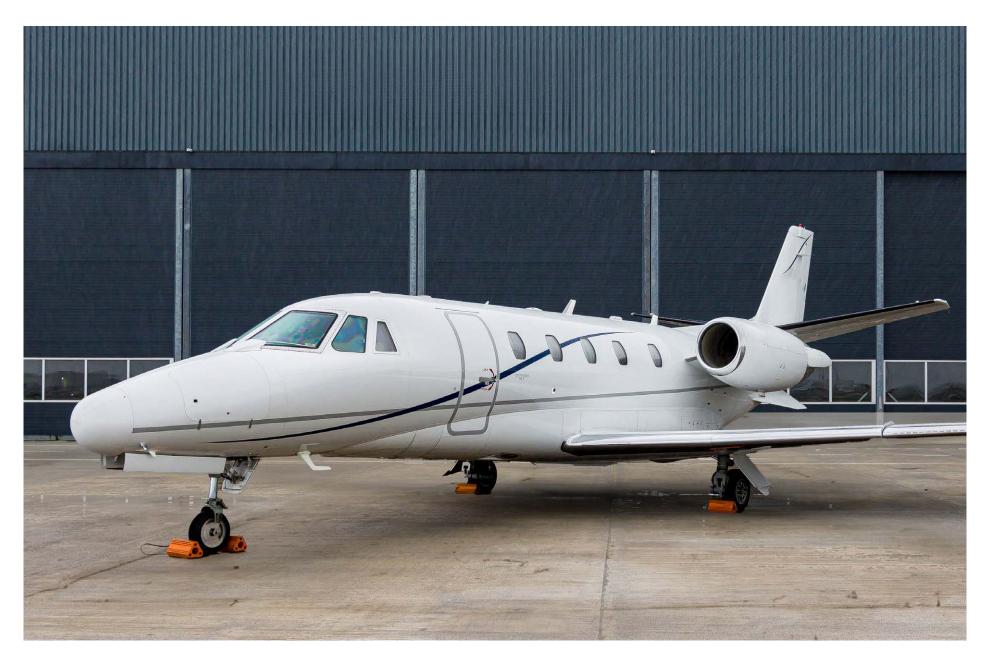

| APU TOTAL TIME SINCE NEW | 2,067 Hours          |
| PROGRAM COVERAGE         | MSP Gold             |

## Notable features

| FDR      |  |  |
|----------|--|--|
| WAAS/LPV |  |  |
| FMS Dual |  |  |



## Interior

| NUMBER OF PASSENGERS    | Eight (8) + One (1)      |
|-------------------------|--------------------------|
| GALLEY LOCATION         | Fwd                      |
| FWD CABIN CONFIGURATION | Double (2) Place Divan   |
| MID CABIN CONFIGURATION | Four (4) Place Club      |
| AFT CABIN CONFIGURATION | Two (2) Fwd Facing Seats |
| LAVATORY LOCATION(S)    | Aft (Belted Lav)         |

## Exterior

BASE PAINT COLOR(S) White

STRIPE COLOR(S) Dark Blue & Grey

# Major inspection status

Inspection Last Performed Next Due

48 Month March 2022 December 2025





























## FOR YOUR WORLD