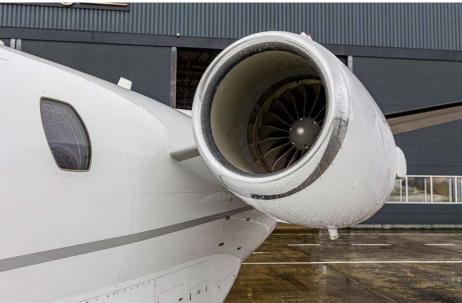

| Engines                | Left            | Right        |
|------------------------|-----------------|--------------|
| DESCRIPTION            | PW545B          |              |
| SERIAL NUMBER(S)       | PCE-DD0032      | PCE-DD0695   |
| TOTAL HOURS SINCE NEW  | 6,142 Hours     | 2,784 Hours  |
| TOTAL CYCLES SINCE NEW | 6,088 Cycles    | 2,232 Cycles |
| PROGRAM COVERAGE       | PowerAdvantage+ |              |