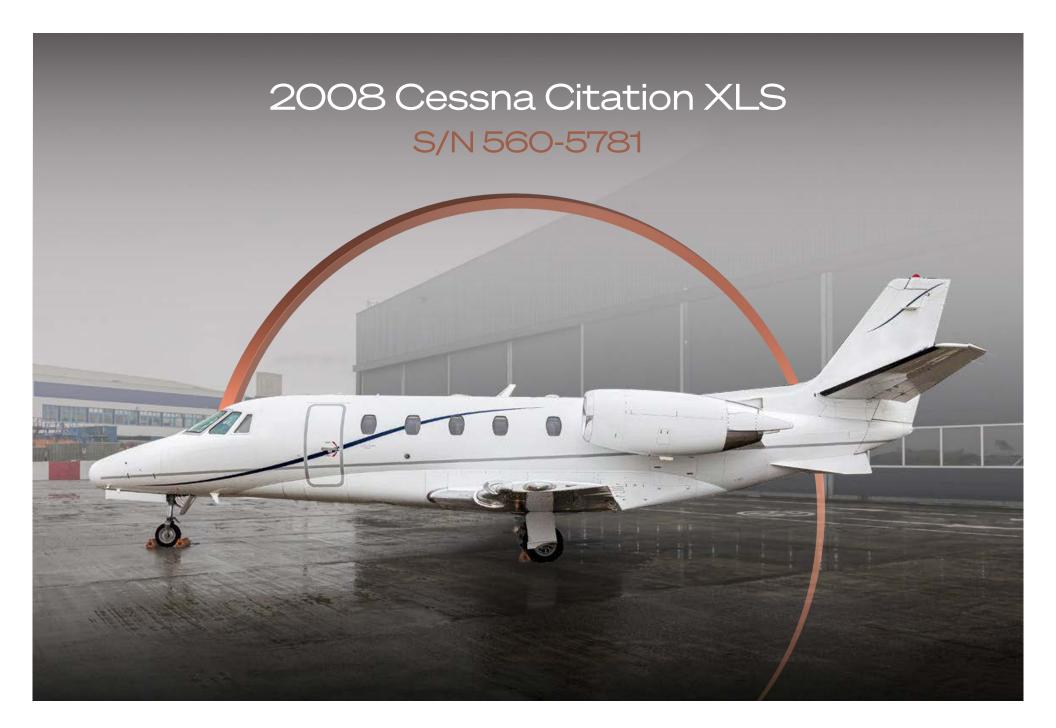

5,046
Hours

4,080
Landings



# Highlights

- Fully Enrolled on Programs
- FDR, WAAS / LPV & FMS Dual
- 9 Passenger Configuration

## Airframe

| TOTAL TIME SINCE NEW     | 5,046 Hours (As of February 2025) |
|--------------------------|-----------------------------------|
| TOTAL LANDINGS SINCE NEW | 4,080 Landings                    |
| ENTRY INTO SERVICE DATE  | May 2008                          |
| PROGRAM COVERAGE         | ProParts                          |

| Engines                | Left            | Right        |
|------------------------|-----------------|--------------|
| DESCRIPTION            | PW545B          |              |
| SERIAL NUMBER(S)       | PCE-DD0032      | PCE-DD0695   |
| TOTAL HOURS SINCE NEW  | 6,142 Hours     | 2,784 Hours  |
| TOTAL CYCLES SINCE NEW