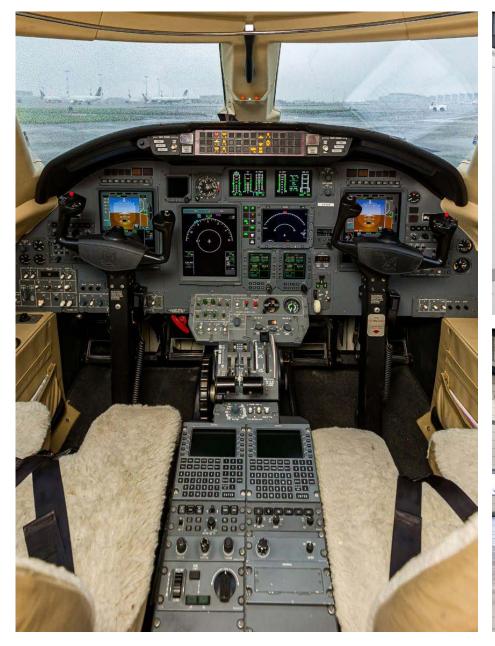

# Highlights

- Fully Enrolled on Programs
- FDR, WAAS / LPV & FMS Dual
- 9 Passenger Configuration

# Notable features

| FDR      |  |  |
|----------|--|--|
| WAAS/LPV |  |  |
| FMS Dual |  |  |