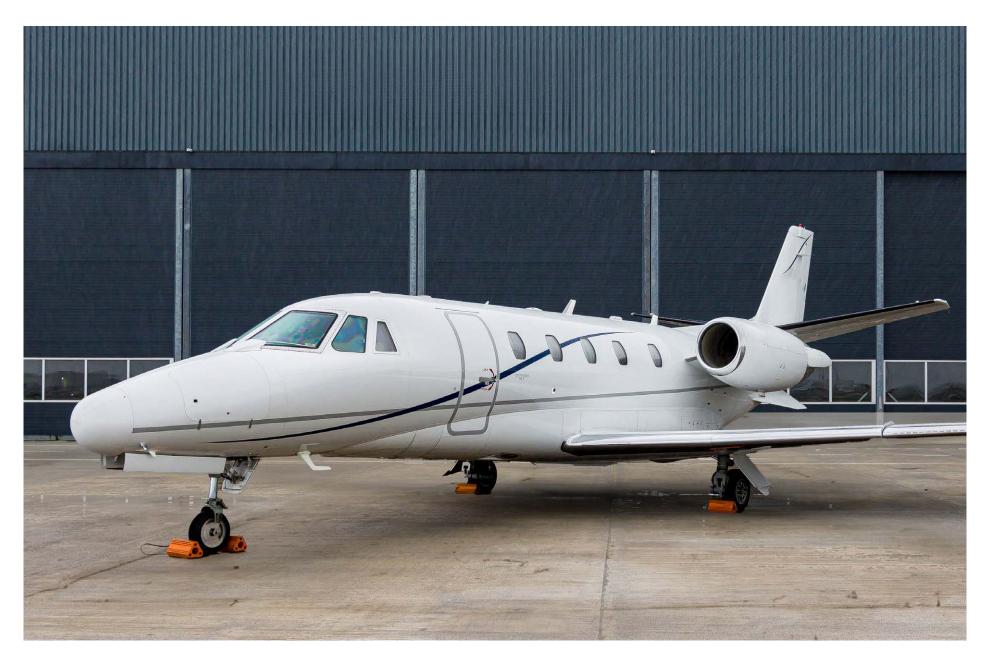

| APU TOTAL TIME SINCE NEW | 2,070 Hours          |
| PROGRAM COVERAGE         | MSP Gold             |

# Notable features

| FDR      |  |  |
|----------|--|--|
| WAAS/LPV |  |  |
| FMS Dual |  |  |



## Interior

| NUMBER OF PASSENGERS    | Eight (8) + One (1)      |
|-------------------------|--------------------------|
| GALLEY LOCATION         | Fwd                      |
| FWD CABIN CONFIGURATION | Double (2) Place Divan   |
| MID CABIN CONFIGURATION | Four (4) Place Club      |
| AFT CABIN CONFIGURATION | Two (2) Fwd Facing Seats |
| LAVATORY LOCATION(S)    | Aft (Belted Lav)         |

## Exterior

BASE PAINT COLOR(S) White

STRIPE COLOR(S) Dark Blue & Grey

# Major inspection status

Inspection Last Performed Next Due

48 Month March 2022 December 2025





























## FOR YOUR WORLD