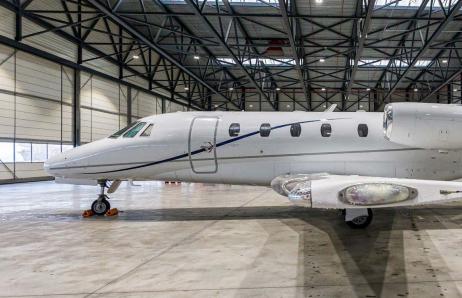

## Interior

| NUMBER OF PASSENGERS    | Eight (8) + One (1)      |
|-------------------------|--------------------------|
| GALLEY LOCATION         | Fwd                      |
| FWD CABIN CONFIGURATION | Double (2) Place Divan   |
| MID CABIN CONFIGURATION | Four (4) Place Club      |
| AFT CABIN CONFIGURATION | Two (2) Fwd Facing Seats |
| LAVATORY LOCATION(S)    | Aft (Belted Lav)         |

## Exterior

BASE PAINT COLOR(S) White

STRIPE COLOR(S) Dark Blue & Grey