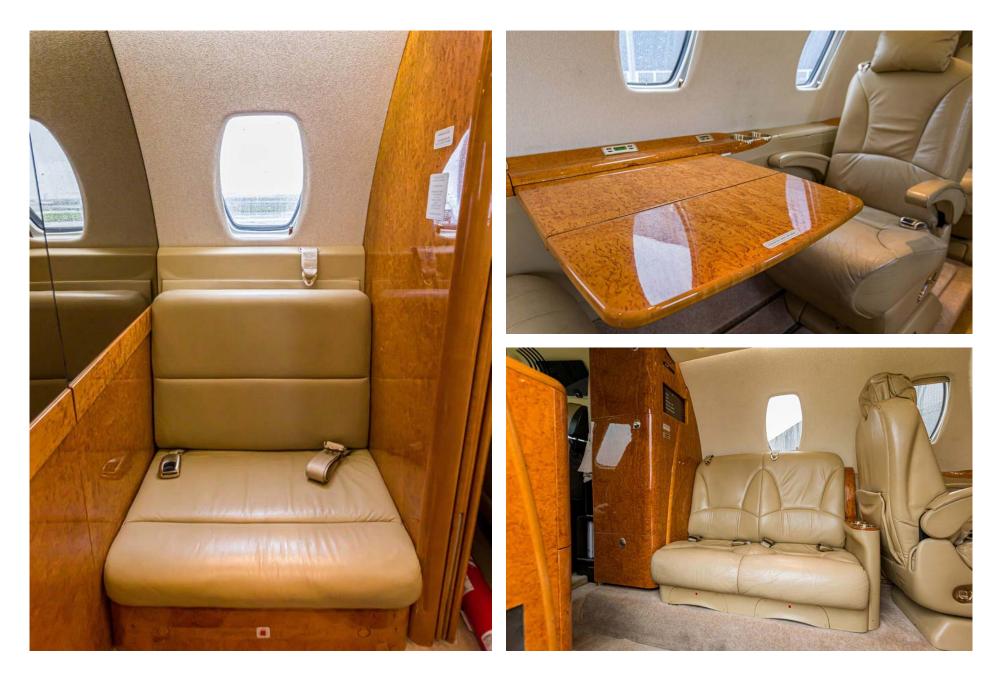

## Interior

| NUMBER OF PASSENGERS    | Eight (8) + One (1)      |
|-------------------------|--------------------------|
| GALLEY LOCATION         | Fwd                      |
| FWD CABIN CONFIGURATION | Double (2) Place Divan   |
| MID CABIN CONFIGURATION | Four (4) Place Club      |
| AFT CABIN CONFIGURATION | Two (2) Fwd Facing Seats |
| LAVATORY LOCATION(S)    | Aft (Belted Lav)         |