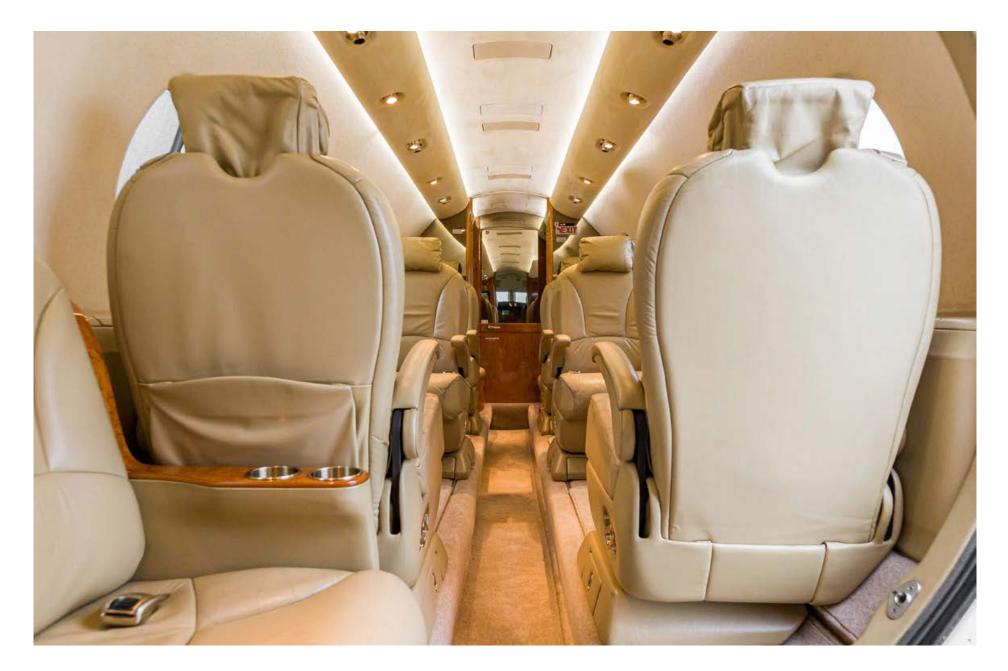

## Interior

| NUMBER OF PASSENGERS    | Eight (8) + One (1)      |
|-------------------------|--------------------------|
| GALLEY LOCATION         | Fwd                      |
| FWD CABIN CONFIGURATION | Double (2) Place Divan   |
| MID CABIN CONFIGURATION | Four (4) Place Club      |
| AFT CABIN CONFIGURATION | Two (2) Fwd Facing Seats |
| LAVATORY LOCATION(S)    | Aft (Belted Lav)         |