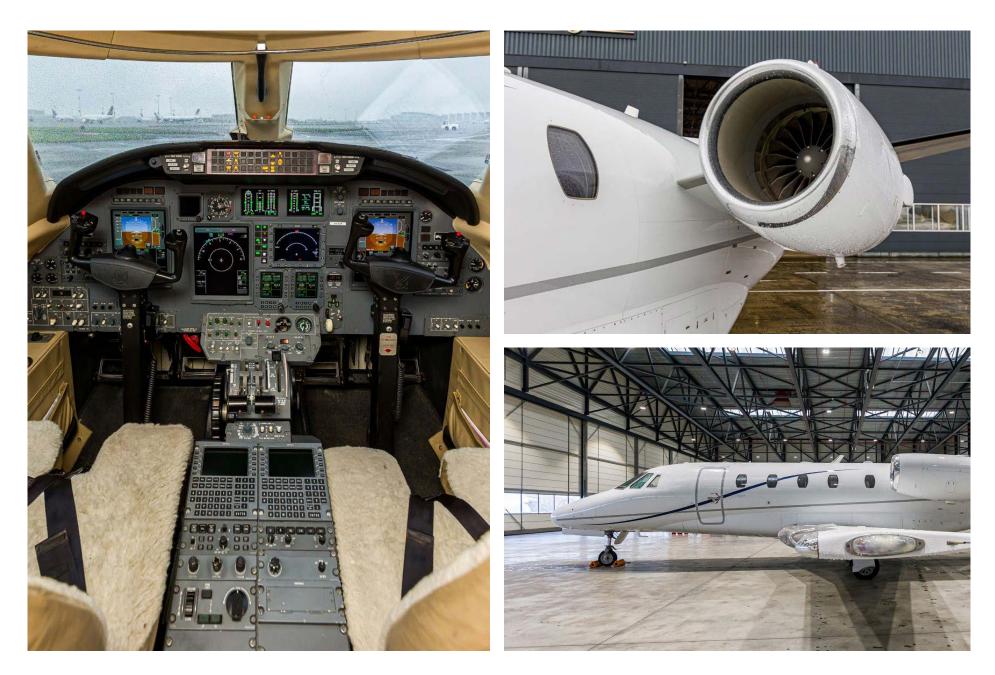

# Highlights

- Fully Enrolled on Programs
- FDR, WAAS / LPV & FMS Dual
- 9 Passenger Configuration

# Airframe

| TOTAL TIME SINCE NEW     | 5,067 Hours (As of February 2025) |
|--------------------------|-----------------------------------|
| TOTAL LANDINGS SINCE NEW | 4,101 Landings                    |
| ENTRY INTO SERVICE DATE  | May 2008                          |
| PROGRAM COVERAGE         | ProParts                          |

| Engines                | Left            | Right        |
|------------------------|-----------------|--------------|
| DESCRIPTION            | PW545B          |              |
| SERIAL NUMBER(S)       | PCE-DD0032      | PCE-DD0695   |
| TOTAL HOURS SINCE NEW  | 6,163 Hours     | 2,805 Hours  |
| TOTAL CYCLES SINCE NEW | 6,109 Cycles    | 2,253 Cycles |
| PROGRAM COVERAGE       | PowerAdvantage+ |              |
|                        |                 |              |

#### Notable features

FDR

WAAS/LPV

FMS Dual

info@jetcraft.com | +1 919 941 8400 | jetcraft.com

## Interior

| NUMBER OF PASSENGERS    | Eight (8) + One (1)      |
|-------------------------|--------------------------|
| GALLEY LOCATION         | Fwd                      |
| FWD CABIN CONFIGURATION | Double (2) Place Divan   |
| MID CABIN CONFIGURATION | Four (4) Place Club      |
| AFT CABIN CONFIGURATION | Two (2) Fwd Facing Seats |
| LAVATORY LOCATION(S)    | Aft (Belted Lav)         |

#### Exterior

BASE PAINT COLOR(S)

White

STRIPE COLOR(S)

Dark Blue & Grey