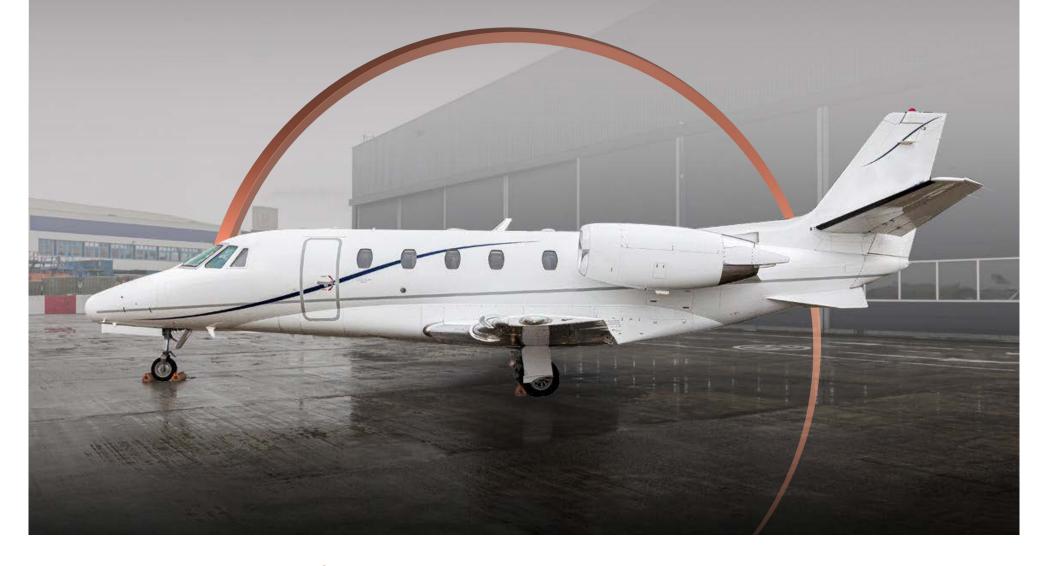

FOR YOUR WORLD

# **5,067**Hours

4,101 Landings

# Highlights

- Fully Enrolled on Programs
- FDR, WAAS / LPV & FMS Dual
- 9 Passenger Configuration



# Airframe

| TOTAL TIME SINCE NEW     | 5,067 Hours (As of February 2025) |
|--------------------------|-----------------------------------|
| TOTAL LANDINGS SINCE NEW | 4,101 Landings                    |
| ENTRY INTO SERVICE DATE  | May 2008                          |
| PROGRAM COVERAGE         | ProParts                          |

#### APU

| DESCRIPTION              | Honeywell RE100 (XL) |
|--------------------------|----------------------|
| SERIAL NUMBER            | P-738                |
| APU TOTAL TIME SINCE NEW | 2,086 Hours          |
| PROGRAM COVERAGE         | MSP Gold             |

| Engines                | Left