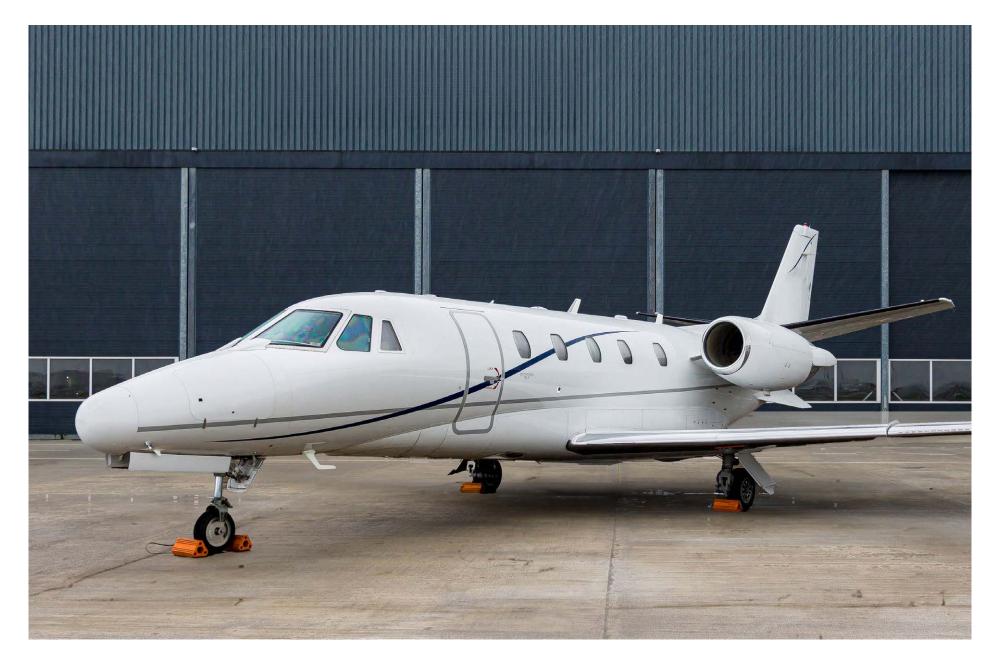

-----|--------------------------|
| GALLEY LOCATION         | Fwd                      |
| FWD CABIN CONFIGURATION | Double (2) Place Divan   |
| MID CABIN CONFIGURATION | Four (4) Place Club      |
| AFT CABIN CONFIGURATION | Two (2) Fwd Facing Seats |
| LAVATORY LOCATION(S)    | Aft (Belted Lav)         |

#### Exterior

BASE PAINT COLOR(S)

White

STRIPE COLOR(S)

Dark Blue & Grey

#### Major inspection status

| Inspection | Last Performed | Next Due      |
|------------|----------------|---------------|
| 48 Month   | March 2022     | December 2025 |

# Floorplan





info@jetcraft.com | +1 919 941 8400 | jetcraft.com





info@jetcraft.com | +1 919 941 8400 | jetcraft.com





info@jetcraft.com | +1 919 941 8400 | jetcraft.com





info@jetcraft.com | +1 919 941 8400 | jetcraft.com





info@jetcraft.com | +1 919 941 8400 | jetcraft.com



#### FOR YOUR WORLD

info@jetcraft.com | +1 919 941 8400 | jetcraft.com

JETCRAFT.COM | PRIVATE AND CONFIDENTIAL | © JETCRAFT 2024