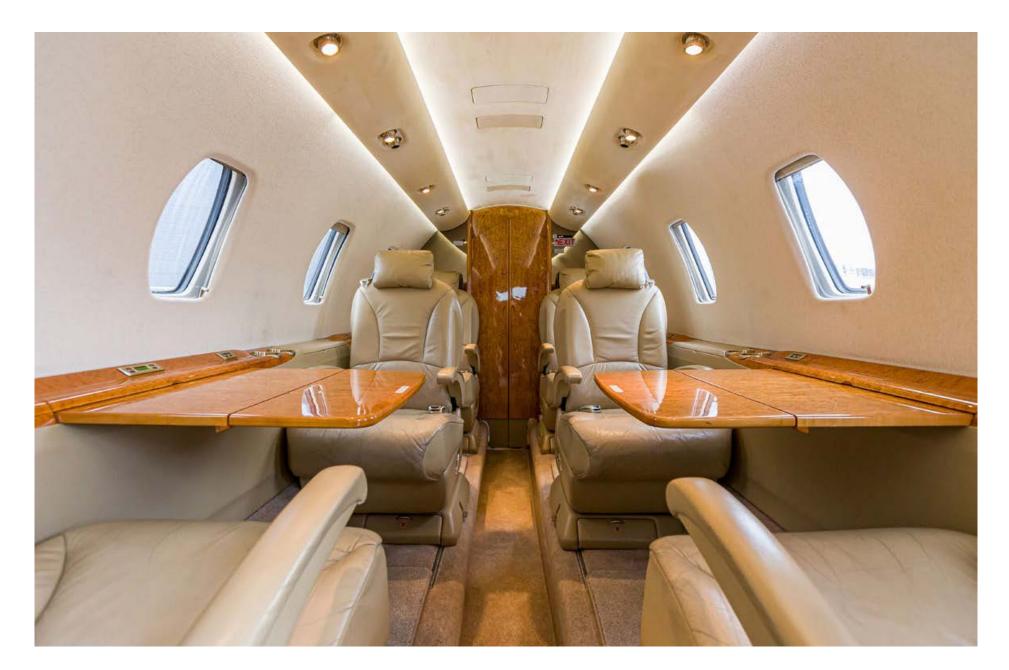

## Interior

| NUMBER OF PASSENGERS    | Eight (8) + One (1)      |
|-------------------------|--------------------------|
| GALLEY LOCATION         | Fwd                      |
| FWD CABIN CONFIGURATION | Double (2) Place Divan   |
| MID CABIN CONFIGURATION | Four (4) Place Club      |
| AFT CABIN CONFIGURATION | Two (2) Fwd Facing Seats |
| LAVATORY LOCATION(S)    | Aft (Belted Lav)         |