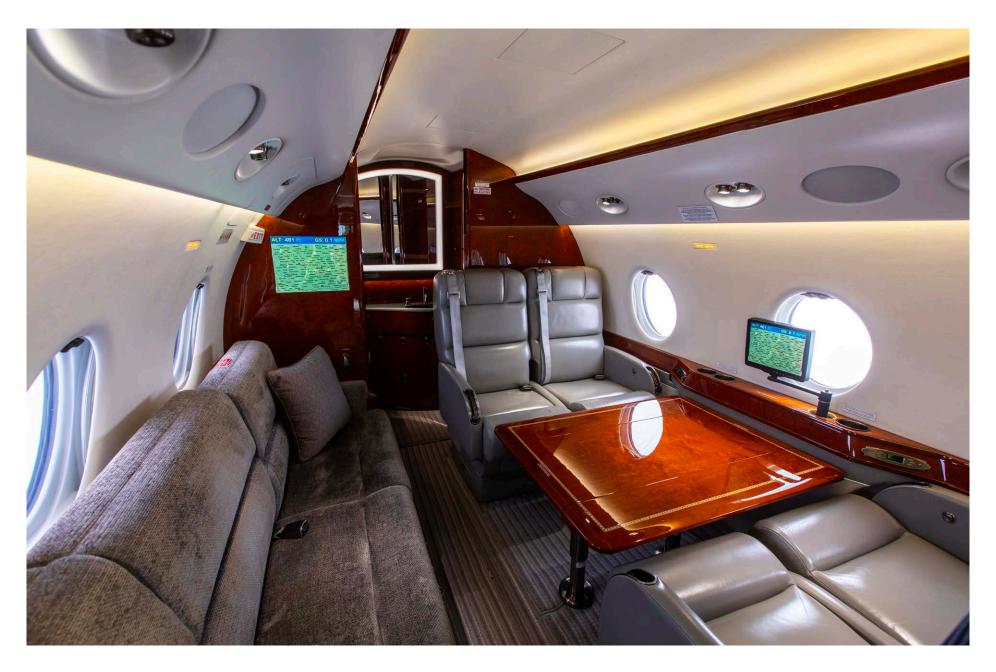

# Interior

| NUMBER OF PASSENGERS           | Ten (10) Passengers                                                                                        |
|--------------------------------|------------------------------------------------------------------------------------------------------------|
| GALLEY LOCATION                | Forward Cabin                                                                                              |
| FORWARD CABIN<br>CONFIGURATION | Four (4) Place Club                                                                                        |
| AFT CABIN CONFIGURATION        | Four (4) Place Conference Group opposite a<br>Three (3) Place Divan<br>(Certified for Two (2) during TTOL) |
| LAVATORY LOCATION(S)           | Aft                                                                                                        |
| LAST REFURBISHMENT             | Original                                                                                                   |