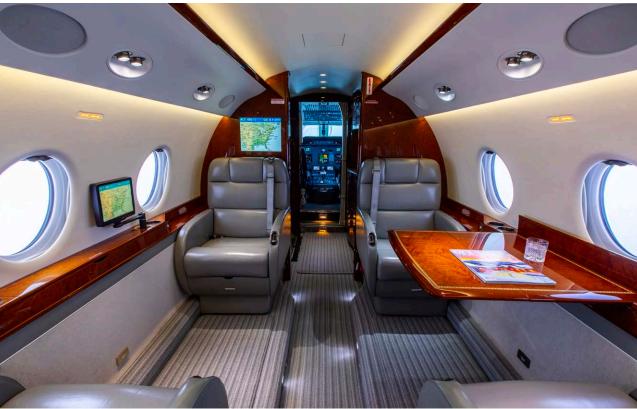

# Interior

| NUMBER OF PASSENGERS           | Ten (10) Passengers                                                                                        |
|--------------------------------|------------------------------------------------------------------------------------------------------------|
| GALLEY LOCATION                | Forward Cabin                                                                                              |
| FORWARD CABIN<br>CONFIGURATION | Four (4) Place Club                                                                                        |
| AFT CABIN CONFIGURATION        | Four (4) Place Conference Group opposite a<br>Three (3) Place Divan<br>(Certified for Two (2) during TTOL) |
| LAVATORY LOCATION(S)           | Aft                                                                                                        |
| LAST REFURBISHMENT             | Original                                                                                                   |

# **Avionics**

The Gulfstream G200 is equipped with an integrated, Collins Proline IV avionics suite.