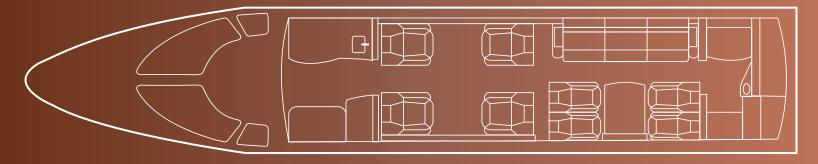

# Interior

| NUMBER OF PASSENGERS           | Ten (10) Passengers                                                                                        |
|--------------------------------|------------------------------------------------------------------------------------------------------------|
| GALLEY LOCATION                | Forward Cabin                                                                                              |
| FORWARD CABIN<br>CONFIGURATION | Four (4) Place Club                                                                                        |
| AFT CABIN CONFIGURATION        | Four (4) Place Conference Group opposite a<br>Three (3) Place Divan<br>(Certified for Two (2) during TTOL) |
| LAVATORY LOCATION(S)           | Aft                                                                                                        |
| LAST REFURBISHMENT             | Original                                                                                                   |

# Floorplan