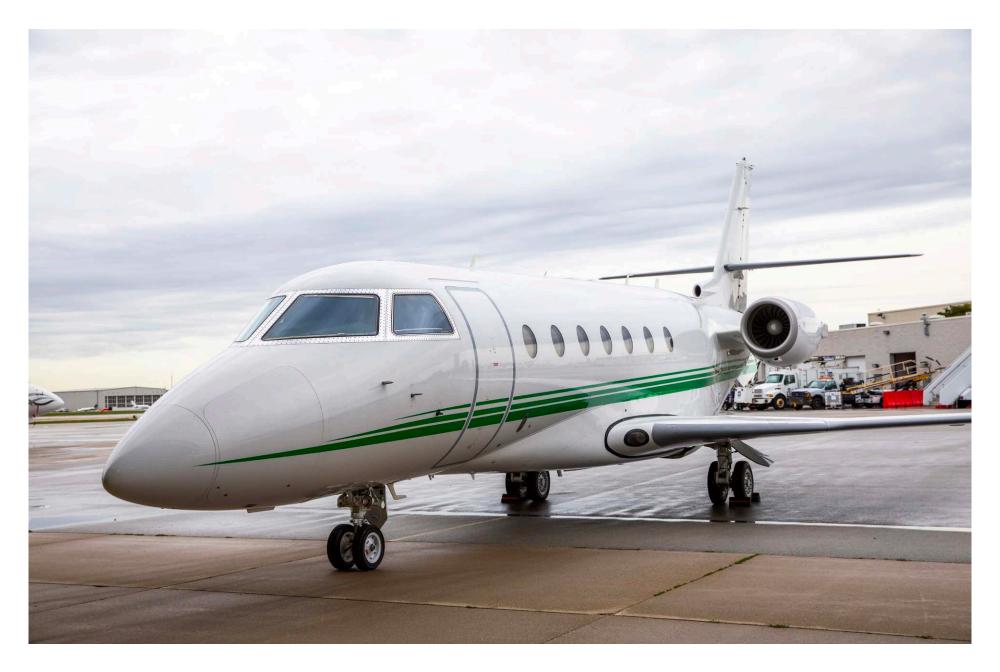

## Exterior

| BASE PAINT COLOR(S) | White          |
|---------------------|----------------|
| STRIPE COLOR(S)     | Shamrock Green |
| LAST PAINTED DATE   | Original       |