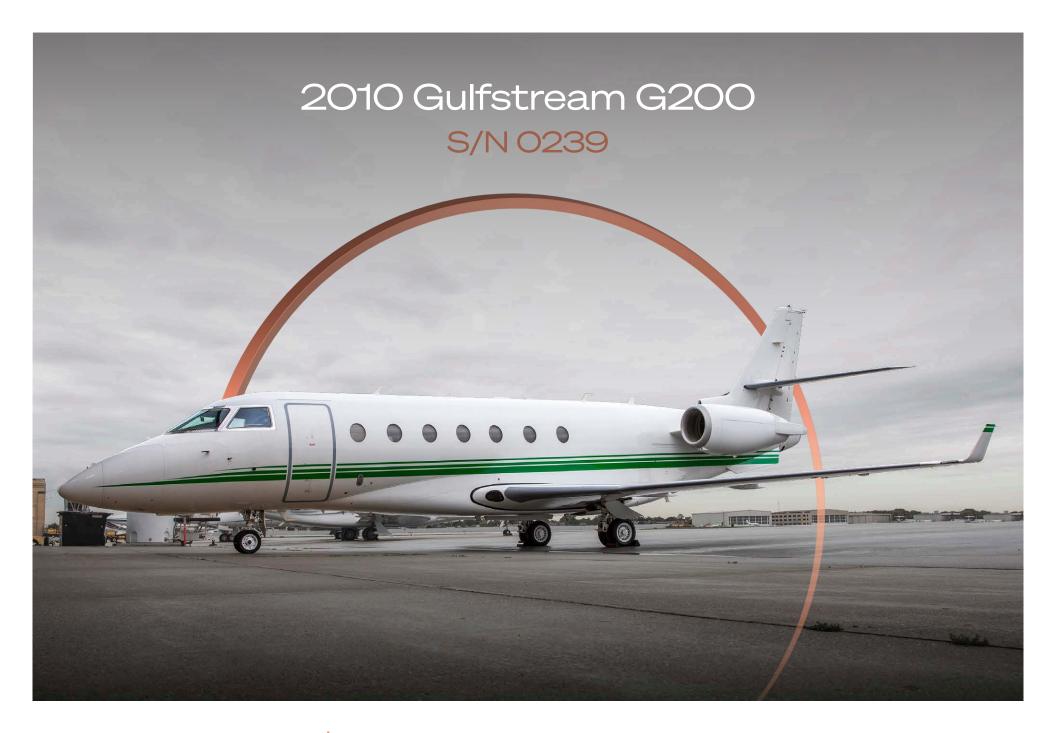

## Exterior

| BASE PAINT COLOR(S) | White          |
|---------------------|----------------|
| STRIPE COLOR(S)     | Shamrock Green |
| LAST PAINTED DATE   | Original       |