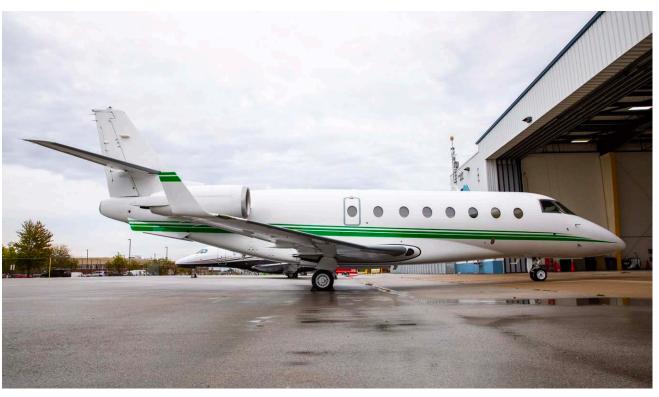

## Exterior

| BASE PAINT COLOR(S) | White          |
|---------------------|----------------|
| STRIPE COLOR(S)     | Shamrock Green |
| LAST PAINTED DATE   | Original       |