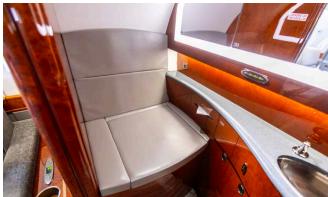

# Interior

| NUMBER OF PASSENGERS           | Ten (10) Passengers                                                                                        |
|--------------------------------|------------------------------------------------------------------------------------------------------------|
| GALLEY LOCATION                | Forward Cabin                                                                                              |
| FORWARD CABIN<br>CONFIGURATION | Four (4) Place Club                                                                                        |
| AFT CABIN CONFIGURATION        | Four (4) Place Conference Group opposite a<br>Three (3) Place Divan<br>(Certified for Two (2) during TTOL) |
| LAVATORY LOCATION(S)           | Aft                                                                                                        |
| LAST REFURBISHMENT             | Original                                                                                                   |