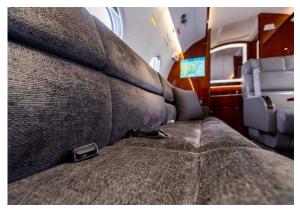

# Interior

| NUMBER OF PASSENGERS           | Ten (10) Passengers                                                                                        |
|--------------------------------|------------------------------------------------------------------------------------------------------------|
| GALLEY LOCATION                | Forward Cabin                                                                                              |
| FORWARD CABIN<br>CONFIGURATION | Four (4) Place Club                                                                                        |
| AFT CABIN CONFIGURATION        | Four (4) Place Conference Group opposite a<br>Three (3) Place Divan<br>(Certified for Two (2) during TTOL) |
| LAVATORY LOCATION(S)           | Aft                                                                                                        |
| LAST REFURBISHMENT             | Original                                                                                                   |