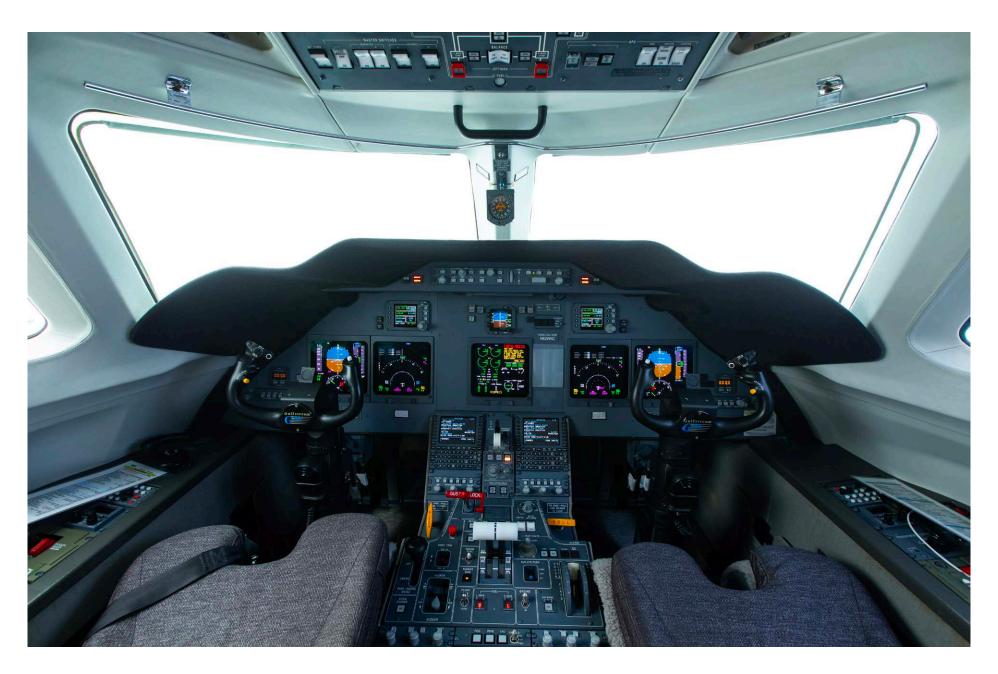

# **Avionics**

The Gulfstream G200 is equipped with an integrated, Collins Proline IV avionics suite.