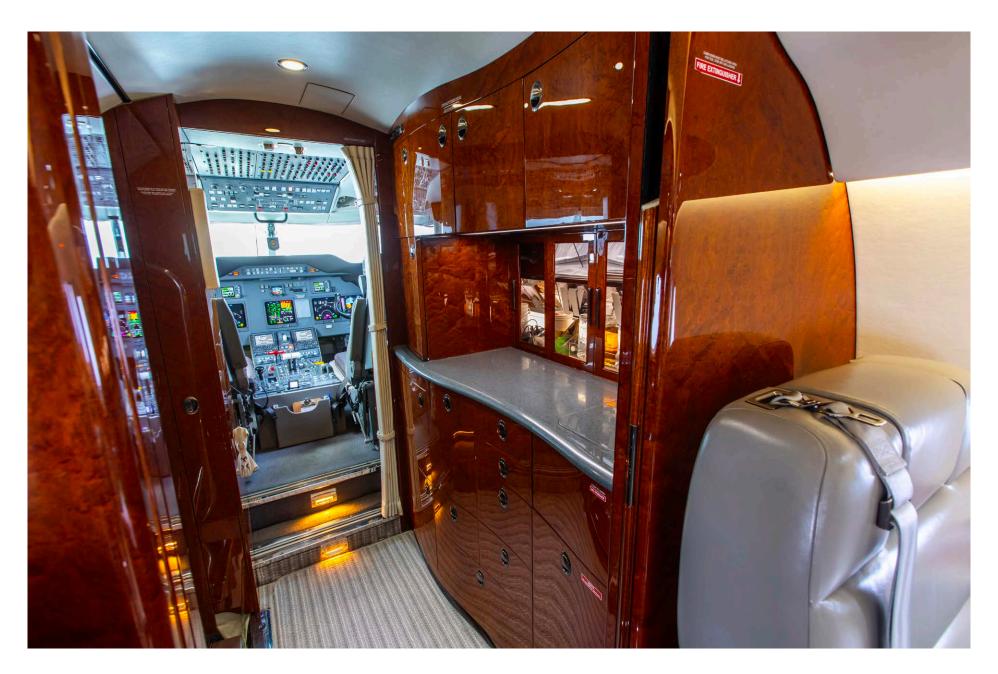

# **Avionics**

The Gulfstream G200 is equipped with an integrated, Collins Proline IV avionics suite.