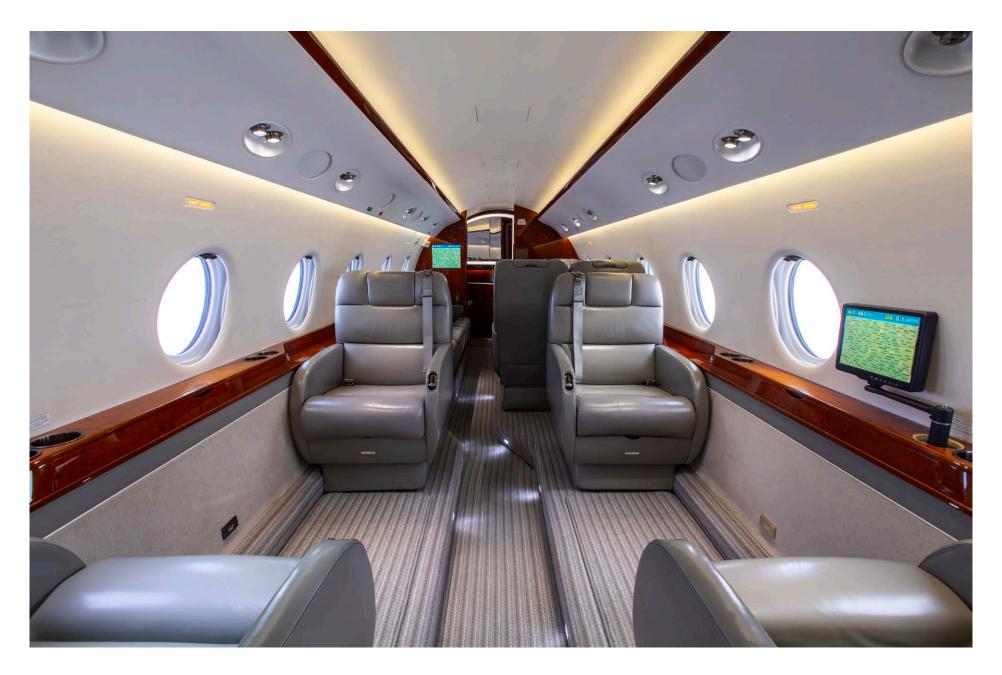

# Interior

| NUMBER OF PASSENGERS           | Ten (10) Passengers                                                                                        |
|--------------------------------|------------------------------------------------------------------------------------------------------------|
| GALLEY LOCATION                | Forward Cabin                                                                                              |
| FORWARD CABIN<br>CONFIGURATION | Four (4) Place Club                                                                                        |
| AFT CABIN CONFIGURATION        | Four (4) Place Conference Group opposite a<br>Three (3) Place Divan<br>(Certified for Two (2) during TTOL) |
| LAVATORY LOCATION(S)           | Aft                                                                                                        |
| LAST REFURBISHMENT             | Original                                                                                                   |