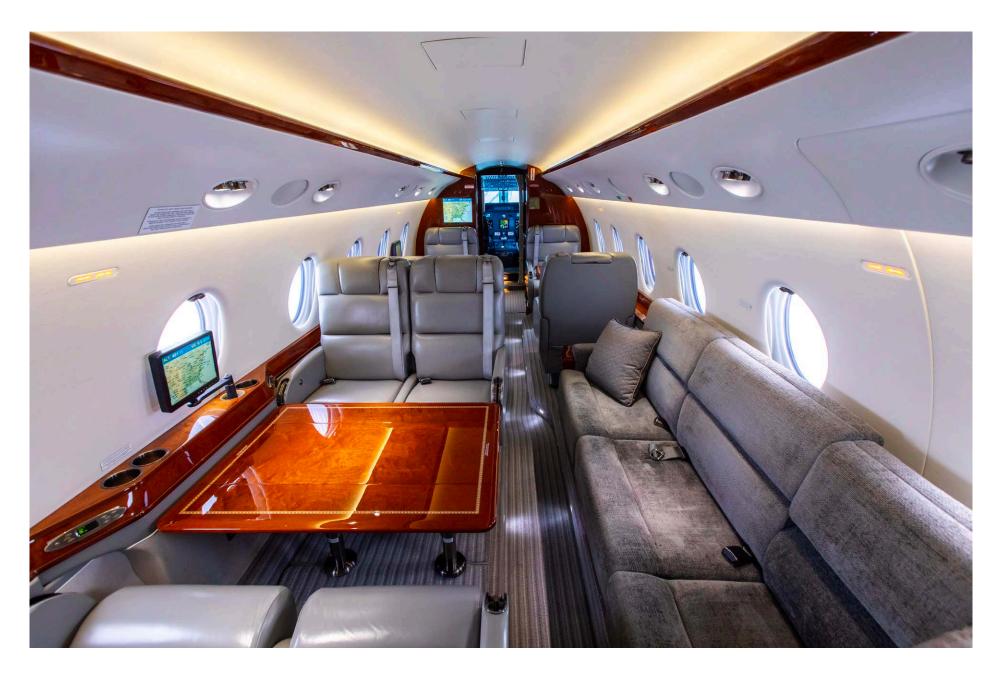

# Interior

| NUMBER OF PASSENGERS           | Ten (10) Passengers                                                                                        |
|--------------------------------|------------------------------------------------------------------------------------------------------------|
| GALLEY LOCATION                | Forward Cabin                                                                                              |
| FORWARD CABIN<br>CONFIGURATION | Four (4) Place Club                                                                                        |
| AFT CABIN CONFIGURATION        | Four (4) Place Conference Group opposite a<br>Three (3) Place Divan<br>(Certified for Two (2) during TTOL) |
| LAVATORY LOCATION(S)           | Aft                                                                                                        |
| LAST REFURBISHMENT             | Original                                                                                                   |