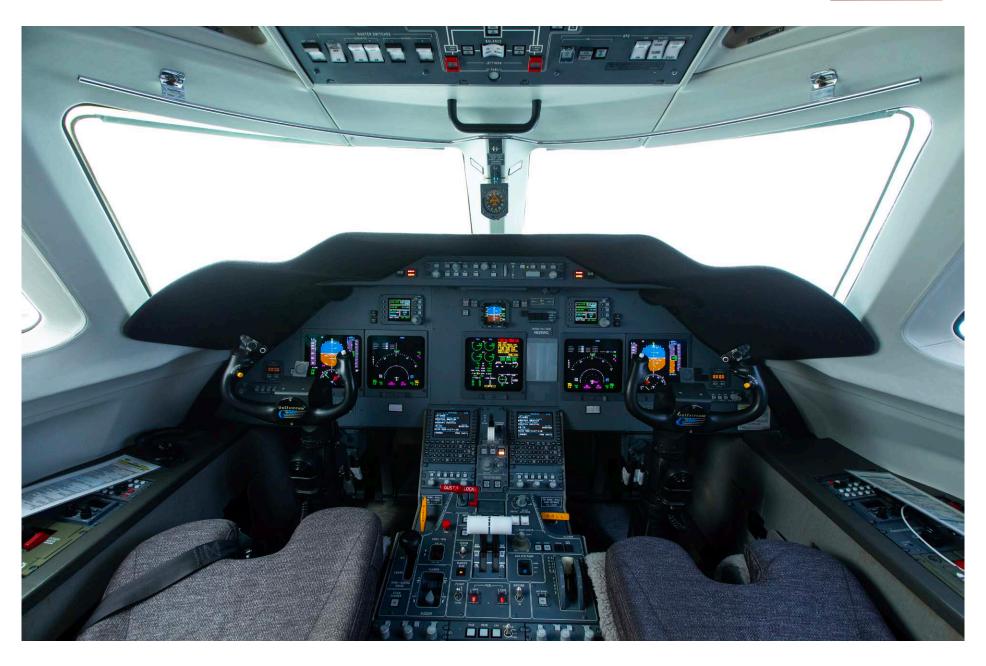

## **Avionics**

The Gulfstream G200 is equipped with an integrated, Collins Proline IV avionics suite.

Gulfstream Hallmark 10 Pax Configuration