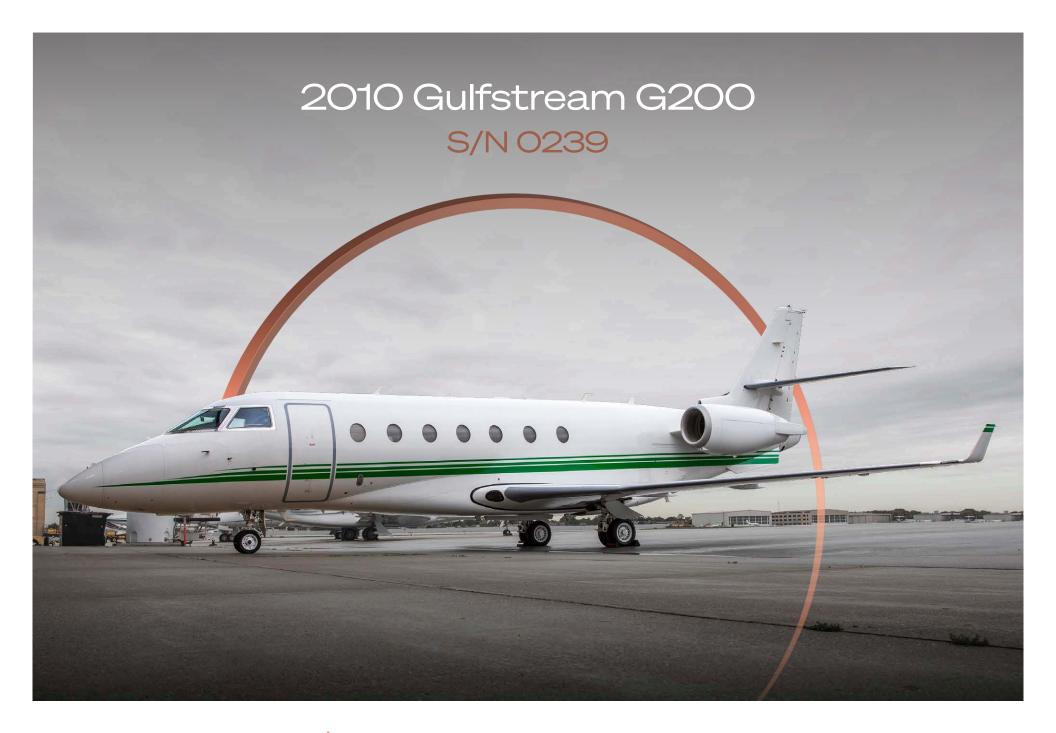

### Exterior

| BASE PAINT COLOR(S) | White          |
|---------------------|----------------|
| STRIPE COLOR(S)     | Shamrock Green |
| LAST PAINTED DATE   | Original       |