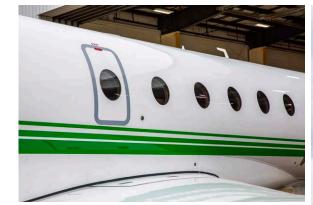

### Exterior

| BASE PAINT COLOR(S) | White          |
|---------------------|----------------|
| STRIPE COLOR(S)     | Shamrock Green |
| LAST PAINTED DATE   | Original       |