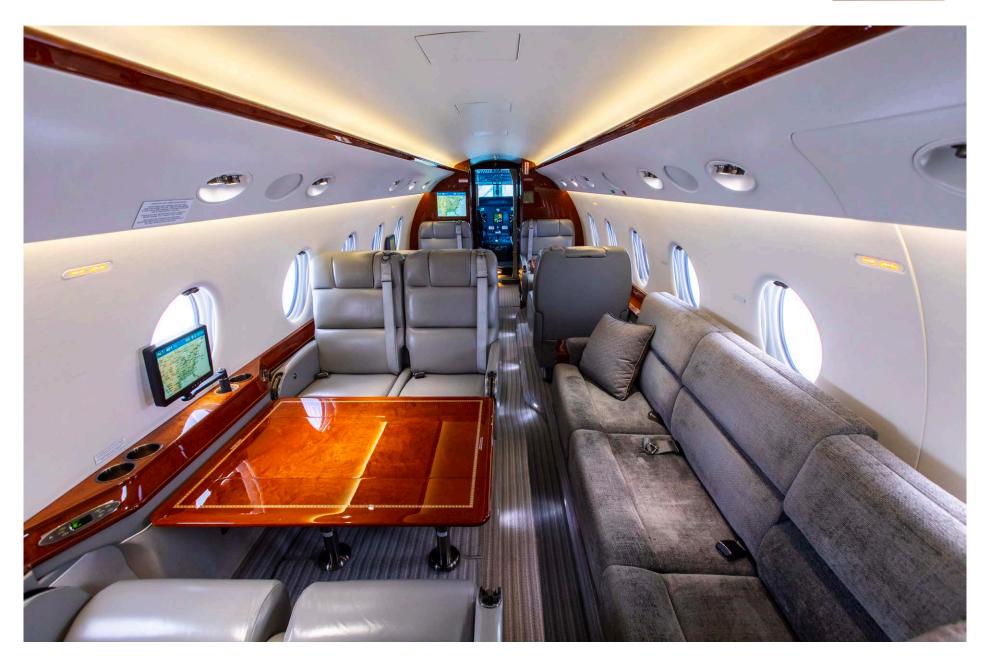

### Interior

NUMBER OF PASSENGERS

Ten (10) Passengers

GALLEY LOCATION

Forward Cabin

FORWARD CABIN
CONFIGURATION

Four (4) Place Club

Four (4) Place Conference Group opposite a
Three (3) Place Divan
(Certified for Two (2) during TTOL)