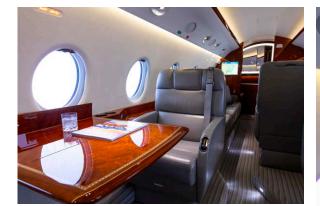

### Interior

NUMBER OF PASSENGERS

Ten (10) Passengers

GALLEY LOCATION

Forward Cabin

FORWARD CABIN
CONFIGURATION

Four (4) Place Club

Four (4) Place Conference Group opposite a
Three (3) Place Divan
(Certified for Two (2) during TTOL)