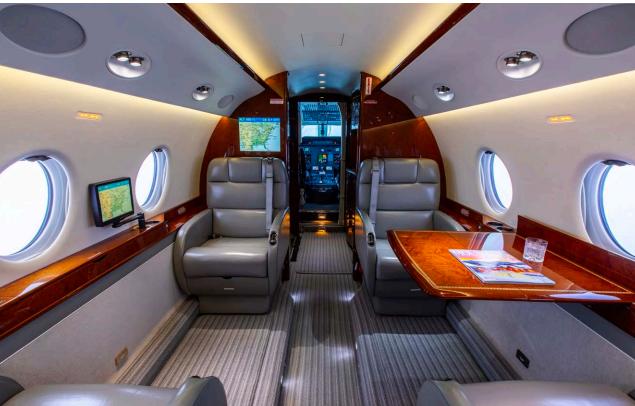

### Interior

NUMBER OF PASSENGERS

Ten (10) Passengers

GALLEY LOCATION

Forward Cabin

FORWARD CABIN
CONFIGURATION

Four (4) Place Club

Four (4) Place Conference Group opposite a
Three (3) Place Divan
(Certified for Two (2) during TTOL)

LAVATORY LOCATION(S)

Aft