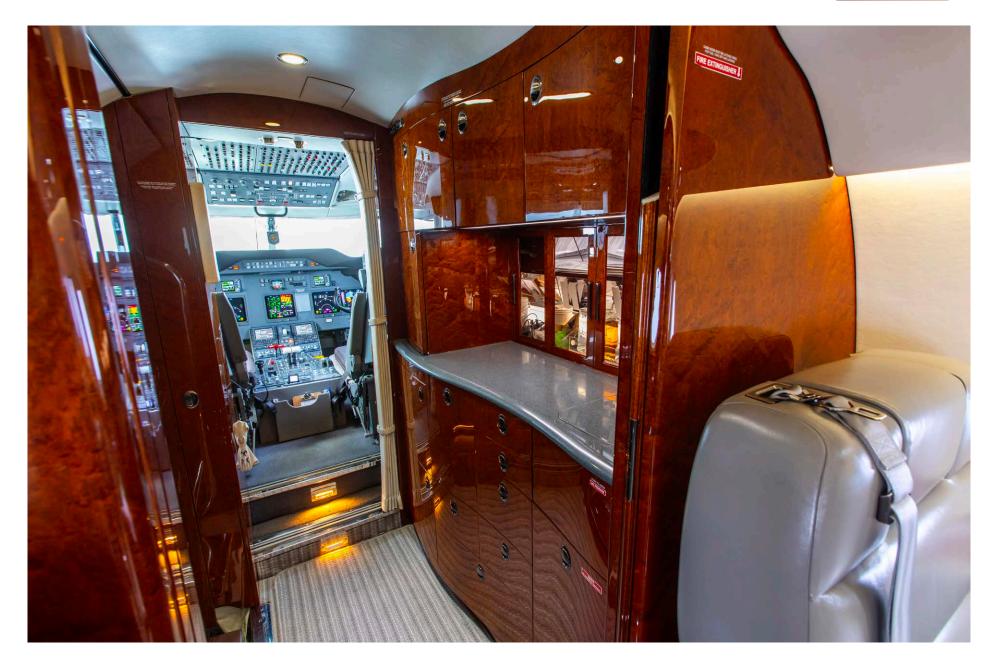

## **Avionics**

The Gulfstream G200 is equipped with an integrated, Collins Proline IV avionics suite.

Gulfstream Hallmark 10 Pax Configuration

### Interior

NUMBER OF PASSENGERS

Ten (10) Passengers

GALLEY LOCATION

Forward Cabin

FORWARD CABIN
CONFIGURATION

Four (4) Place Club

Four (4) Place Conference Group opposite a
Three (3) Place Divan
(Certified for Two (2) during TTOL)