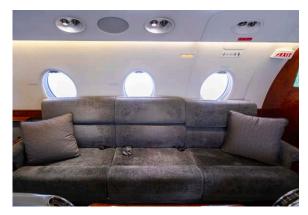

### Interior

NUMBER OF PASSENGERS

Ten (10) Passengers

GALLEY LOCATION

Forward Cabin

FORWARD CABIN
CONFIGURATION

Four (4) Place Club

Four (4) Place Conference Group opposite a
Three (3) Place Divan
(Certified for Two (2) during TTOL)