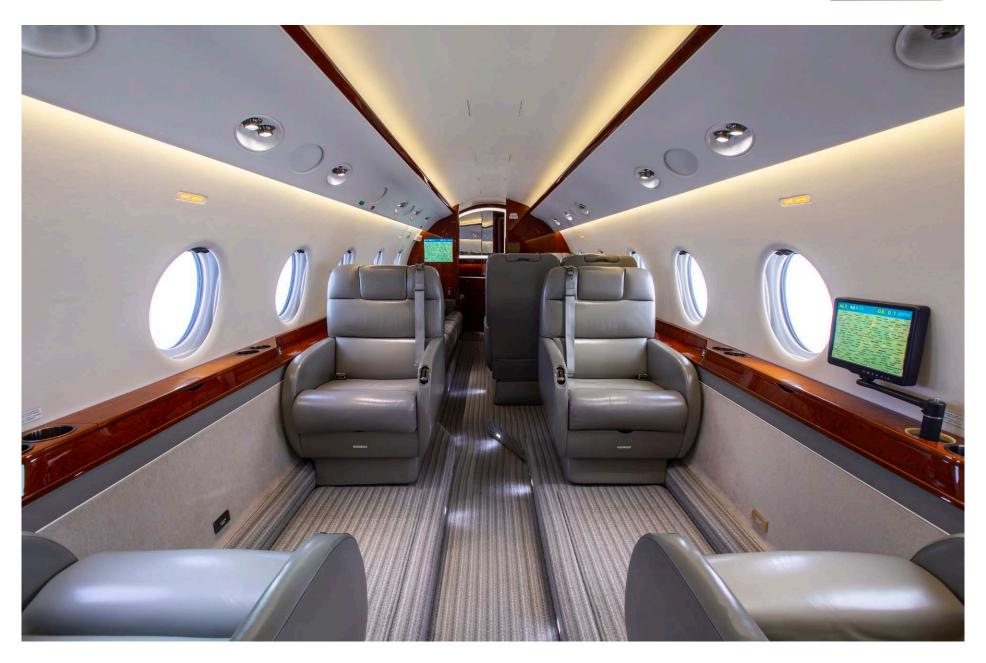

### Interior

NUMBER OF PASSENGERS

Ten (10) Passengers

GALLEY LOCATION

Forward Cabin

FORWARD CABIN
CONFIGURATION

Four (4) Place Club

Four (4) Place Conference Group opposite a
Three (3) Place Divan
(Certified for Two (2) during TTOL)