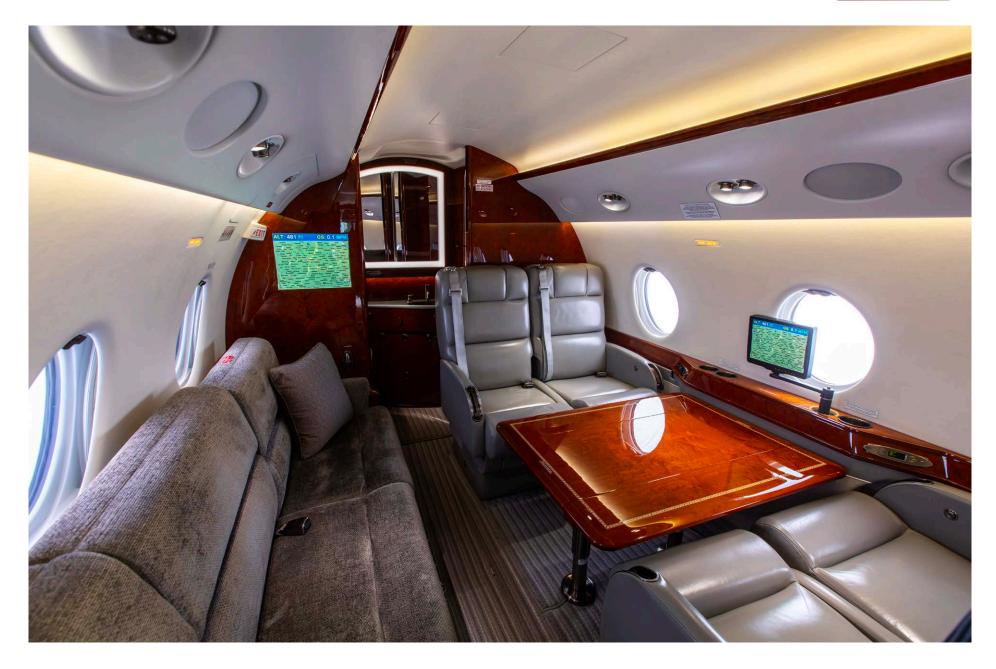

### Interior

NUMBER OF PASSENGERS

Ten (10) Passengers

GALLEY LOCATION

Forward Cabin

FORWARD CABIN
CONFIGURATION

Four (4) Place Club

Four (4) Place Conference Group opposite a
Three (3) Place Divan
(Certified for Two (2) during TTOL)

LAVATORY LOCATION(S)

Aft