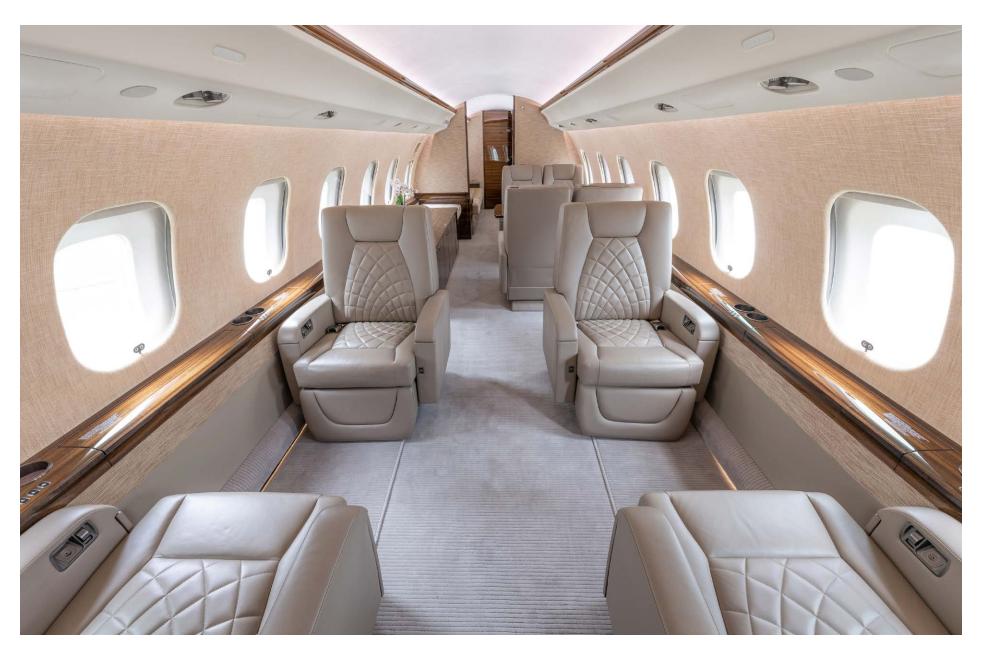

# Interior

| NUMBER OF PASSENGERS        | Thirteen (13)                                                                                                 |
|-----------------------------|---------------------------------------------------------------------------------------------------------------|
| GALLEY LOCATION             | Forward Cabin                                                                                                 |
| FORWARD CABIN CONFIGURATION | Four (4) Place Club                                                                                           |
| MID CABIN CONFIGURATION     | Four (4) Place Conference Group Opposite<br>Credenza                                                          |
| AFT CABIN CONFIGURATION     | LH Two (2) Place Divan Opposite RH Three (3) Place Divan (when mid-cabin removable bulkhead is not installed) |
| LAVATORY LOCATIONS          | Forward Crew and Aft Executive                                                                                |
| CREW REST                   | LH Forward Cabin                                                                                              |
| JUMPSEAT                    | Certified for Taxi, Take-off & Landing                                                                        |