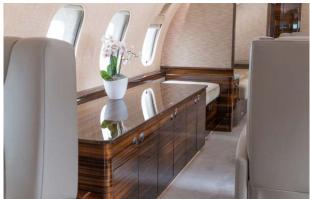

# Interior

| NUMBER OF PASSENGERS        | Thirteen (13)                                                                                                 |
|-----------------------------|---------------------------------------------------------------------------------------------------------------|
| GALLEY LOCATION             | Forward Cabin                                                                                                 |
| FORWARD CABIN CONFIGURATION | Four (4) Place Club                                                                                           |
| MID CABIN CONFIGURATION     | Four (4) Place Conference Group Opposite<br>Credenza                                                          |
| AFT CABIN CONFIGURATION     | LH Two (2) Place Divan Opposite RH Three (3) Place Divan (when mid-cabin removable bulkhead is not installed) |
| LAVATORY LOCATIONS          | Forward Crew and Aft Executive                                                                                |
| CREW REST                   | LH Forward Cabin                                                                                              |
| JUMPSEAT                    | Certified for Taxi, Take-off & Landing                                                                        |