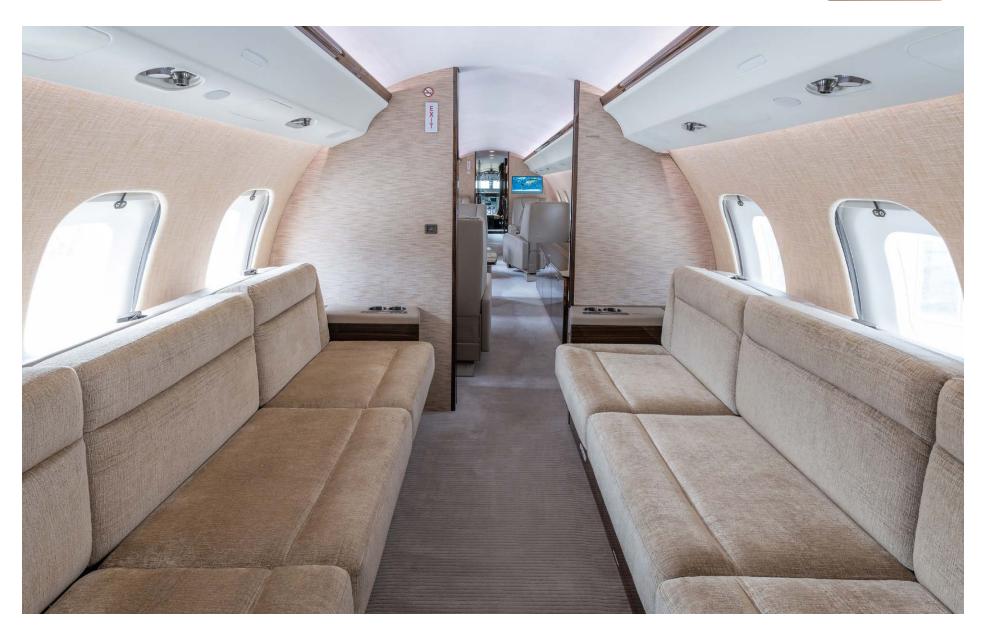

# Interior

| NUMBER OF PASSENGERS        | Thirteen (13)                                                                                                 |
|-----------------------------|---------------------------------------------------------------------------------------------------------------|
| GALLEY LOCATION             | Forward Cabin                                                                                                 |
| FORWARD CABIN CONFIGURATION | Four (4) Place Club                                                                                           |
| MID CABIN CONFIGURATION     | Four (4) Place Conference Group Opposite<br>Credenza                                                          |
| AFT CABIN CONFIGURATION     | LH Two (2) Place Divan Opposite RH Three (3) Place Divan (when mid-cabin removable bulkhead is not installed) |
| LAVATORY LOCATIONS          | Forward Crew and Aft Executive                                                                                |
| CREW REST                   | LH Forward Cabin                                                                                              |
| JUMPSEAT                    | Certified for Taxi, Take-off & Landing                                                                        |