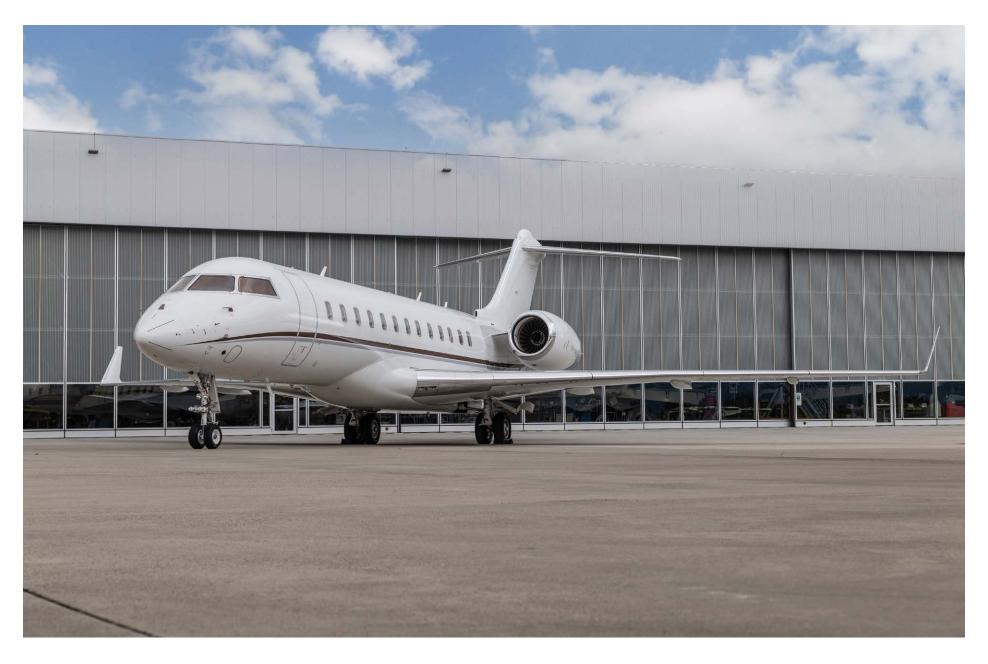

## Exterior

| BASE PAINT COLOR | Matterhorn White |
|------------------|------------------|
| STRIPE COLORS    | Red and Silver   |