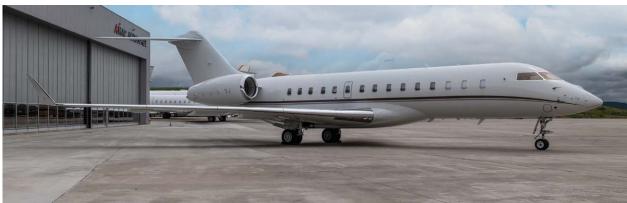

# Airframe

| TOTAL TIME SINCE NEW     | 4,721 Hours (as of February 2025) |
|--------------------------|-----------------------------------|
| TOTAL LANDINGS SINCE NEW | 2,034 Landings                    |
| ENTRY INTO SERVICE DATE  | August 2014                       |
| PROGRAM COVERAGE         | Bombardier Smart Parts Plus       |
| MAINTENANCE TRACKING     | CAMP                              |