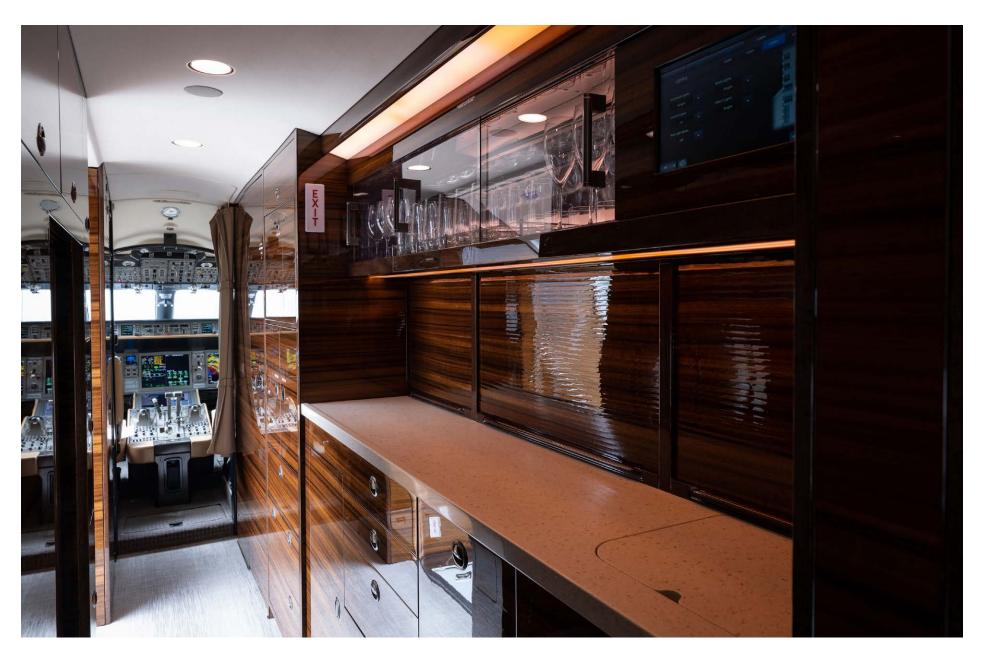

# Interior

| NUMBER OF PASSENGERS        | Thirteen (13)                                                                                                 |
|-----------------------------|---------------------------------------------------------------------------------------------------------------|
| GALLEY LOCATION             | Forward Cabin                                                                                                 |
| FORWARD CABIN CONFIGURATION | Four (4) Place Club                                                                                           |
| MID CABIN CONFIGURATION     | Four (4) Place Conference Group Opposite<br>Credenza                                                          |
| AFT CABIN CONFIGURATION     | LH Two (2) Place Divan Opposite RH Three (3) Place Divan (when mid-cabin removable bulkhead is not installed) |
| LAVATORY LOCATIONS          | Forward Crew and Aft Executive                                                                                |
| CREW REST                   | LH Forward Cabin                                                                                              |
| JUMPSEAT                    | Certified for Taxi, Take-off & Landing                                                                        |