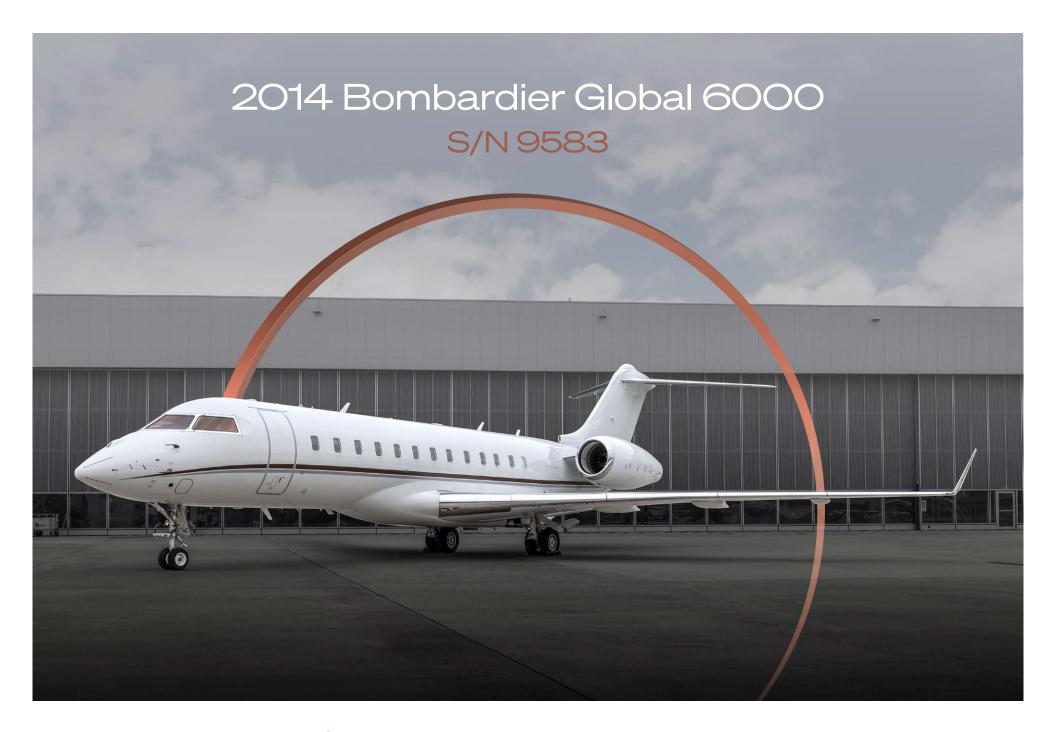

4,721
Hours

2,034
Landings



# Highlights

- 120 Month Inspection Completed December 2024
- Engines Enrolled on Rolls-Royce CorporateCare
- APU Enrolled on Honeywell MSP Gold
- Airframe Enrolled on Smart Parts Plus
- Honeywell JetWave Ka-Band



# Airframe

| TOTAL TIME SINCE NEW     | 4,721 Hours (as of February 2025) |
|--------------------------|-----------------------------------|
| TOTAL LANDINGS SINCE NEW | 2,034 Landings                    |
| ENTRY INTO SERVICE DATE  | August 2014                       |
| PROGRAM COVERAGE         | Bombardier Smart Parts Plus       |
| MAINTENANCE TRACKING     | CAMP                              |

| Engines                | Left                  | Right        |
|------------------------|-----------------------|--------------|
| DESCRIPTION