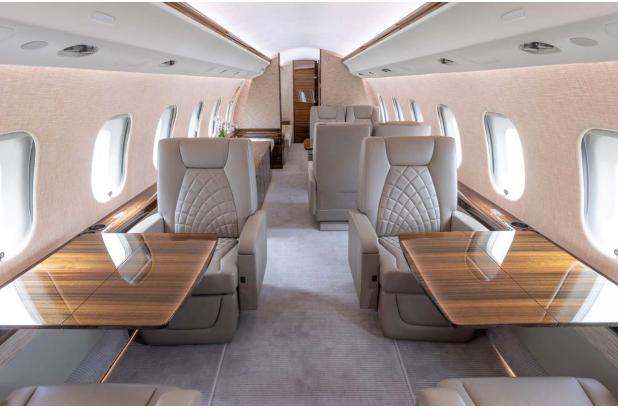

# Interior

| NUMBER OF PASSENGERS        | Thirteen (13)                                                                                                 |
|-----------------------------|---------------------------------------------------------------------------------------------------------------|
| GALLEY LOCATION             | Forward Cabin                                                                                                 |
| FORWARD CABIN CONFIGURATION | Four (4) Place Club                                                                                           |
| MID CABIN CONFIGURATION     | Four (4) Place Conference Group Opposite<br>Credenza                                                          |
| AFT CABIN CONFIGURATION     | LH Two (2) Place Divan Opposite RH Three (3) Place Divan (when mid-cabin removable bulkhead is not installed) |
| LAVATORY LOCATIONS          | Forward Crew and Aft Executive                                                                                |
| CREW REST                   | LH Forward Cabin                                                                                              |
| JUMPSEAT                    | Certified for Taxi, Take-off & Landing                                                                        |