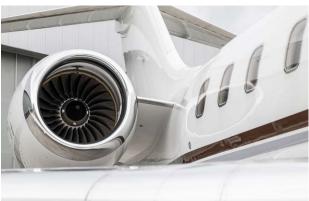

| Engines                | Left                  | Right        |
|------------------------|-----------------------|--------------|
| DESCRIPTION            | Rolls Royce BR700-    | 710A2-20     |
| SERIAL NUMBERS         | 22219                 | 22218        |
| TOTAL HOURS SINCE NEW  | 4,721 Hours           | 4,721 Hours  |
| TOTAL CYCLES SINCE NEW | 2,038 Cycles          | 2,038 Cycles |
| PROGRAM COVERAGE       | Rolls-Royce Corporate | teCare       |