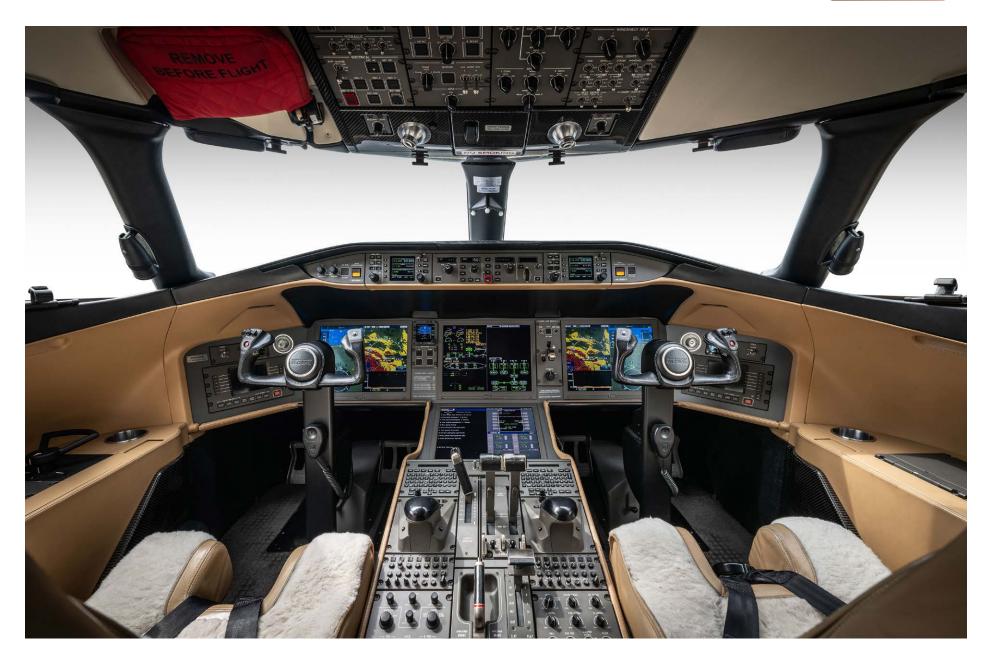

## **Avionics**

The Bombardier Global 6000 is equipped with an integrated, Rockwell Collins Pro Line Fusion avionics suite