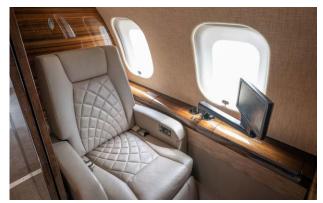

# Interior

| NUMBER OF PASSENGERS        | Thirteen (13)                                                                                                 |
|-----------------------------|---------------------------------------------------------------------------------------------------------------|
| GALLEY LOCATION             | Forward Cabin                                                                                                 |
| FORWARD CABIN CONFIGURATION | Four (4) Place Club                                                                                           |
| MID CABIN CONFIGURATION     | Four (4) Place Conference Group Opposite<br>Credenza                                                          |
| AFT CABIN CONFIGURATION     | LH Two (2) Place Divan Opposite RH Three (3) Place Divan (when mid-cabin removable bulkhead is not installed) |
| LAVATORY LOCATIONS          | Forward Crew and Aft Executive                                                                                |
| CREW REST                   | LH Forward Cabin                                                                                              |
| JUMPSEAT                    | Certified for Taxi, Take-off & Landing                                                                        |