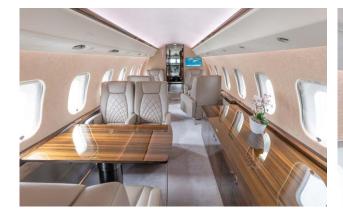

# Interior

| NUMBER OF PASSENGERS        | Thirteen (13)                                                                                                 |
|-----------------------------|---------------------------------------------------------------------------------------------------------------|
| GALLEY LOCATION             | Forward Cabin                                                                                                 |
| FORWARD CABIN CONFIGURATION | Four (4) Place Club                                                                                           |
| MID CABIN CONFIGURATION     | Four (4) Place Conference Group Opposite<br>Credenza                                                          |
| AFT CABIN CONFIGURATION     | LH Two (2) Place Divan Opposite RH Three (3) Place Divan (when mid-cabin removable bulkhead is not installed) |
| LAVATORY LOCATIONS          | Forward Crew and Aft Executive                                                                                |
| CREW REST                   | LH Forward Cabin                                                                                              |
| JUMPSEAT                    | Certified for Taxi, Take-off & Landing                                                                        |

# Floorplan