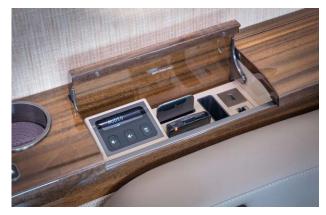

# Connectivity

| INTERNET     | Honeywell JetWave Ka-Band |
|--------------|---------------------------|
| PHONE SYSTEM | Iridium                   |

### Entertainment

| DISPLAY / TV MONITOR(S) | Forward and Aft Bulkhead        |
|-------------------------|---------------------------------|
| AIRSHOW SYSTEM          | Airshow ASXi Interactive        |
| CABIN MANAGEMENT SYSTEM | Collins Cabin Electronic System |