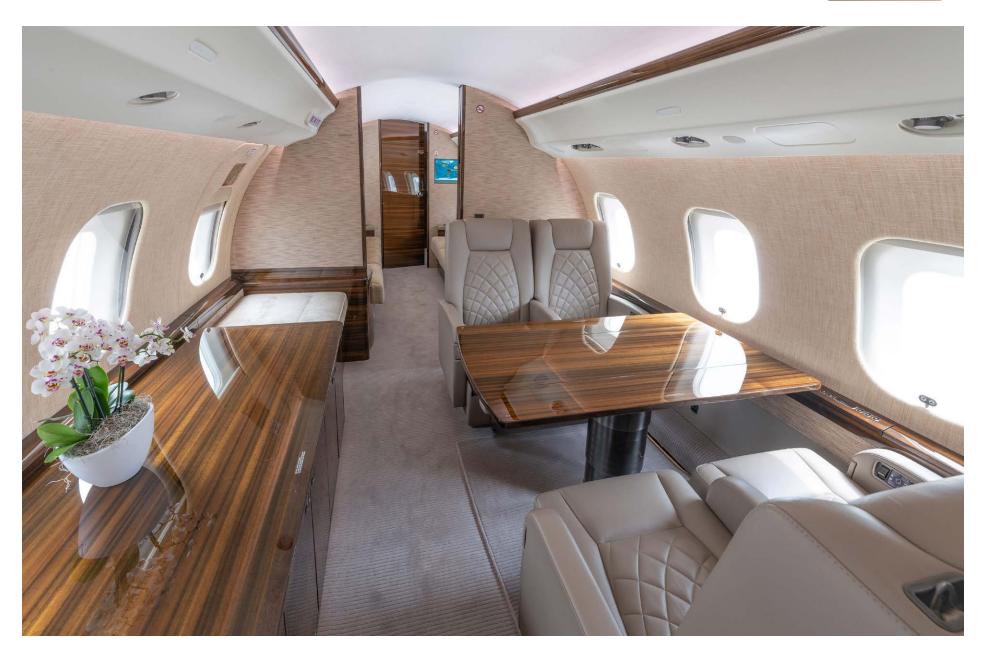

# Interior

| NUMBER OF PASSENGERS        | Thirteen (13)                                                                                                 |
|-----------------------------|---------------------------------------------------------------------------------------------------------------|
| GALLEY LOCATION             | Forward Cabin                                                                                                 |
| FORWARD CABIN CONFIGURATION | Four (4) Place Club                                                                                           |
| MID CABIN CONFIGURATION     | Four (4) Place Conference Group Opposite<br>Credenza                                                          |
| AFT CABIN CONFIGURATION     | LH Two (2) Place Divan Opposite RH Three (3) Place Divan (when mid-cabin removable bulkhead is not installed) |
| LAVATORY LOCATIONS          | Forward Crew and Aft Executive                                                                                |
| CREW REST                   | LH Forward Cabin                                                                                              |
| JUMPSEAT                    | Certified for Taxi, Take-off & Landing                                                                        |