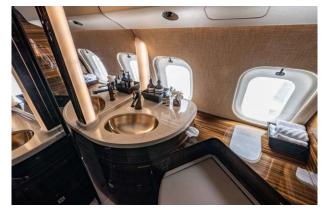

# Interior

| NUMBER OF PASSENGERS        | Thirteen (13)                                                                                                 |
|-----------------------------|---------------------------------------------------------------------------------------------------------------|
| GALLEY LOCATION             | Forward Cabin                                                                                                 |
| FORWARD CABIN CONFIGURATION | Four (4) Place Club                                                                                           |
| MID CABIN CONFIGURATION     | Four (4) Place Conference Group Opposite<br>Credenza                                                          |
| AFT CABIN CONFIGURATION     | LH Two (2) Place Divan Opposite RH Three (3) Place Divan (when mid-cabin removable bulkhead is not installed) |
| LAVATORY LOCATIONS          | Forward Crew and Aft Executive                                                                                |
| CREW REST                   | LH Forward Cabin                                                                                              |
| JUMPSEAT                    | Certified for Taxi, Take-off & Landing                                                                        |