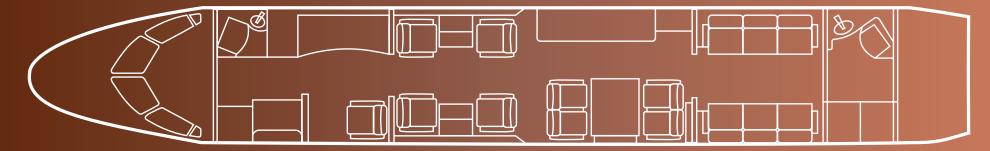

# Floorplan

# Interior

| NUMBER OF PASSENGERS        | Thirteen (13)                                                                                                 |
|-----------------------------|---------------------------------------------------------------------------------------------------------------|
| GALLEY LOCATION             | Forward Cabin                                                                                                 |
| FORWARD CABIN CONFIGURATION | Four (4) Place Club                                                                                           |
| MID CABIN CONFIGURATION     | Four (4) Place Conference Group Opposite<br>Credenza                                                          |
| AFT CABIN CONFIGURATION     | LH Two (2) Place Divan Opposite RH Three (3) Place Divan (when mid-cabin removable bulkhead is not installed) |
| LAVATORY LOCATIONS          | Forward Crew and Aft Executive                                                                                |
| CREW REST                   | LH Forward Cabin                                                                                              |
| JUMPSEAT                    | Certified for Taxi, Take-off & Landing                                                                        |