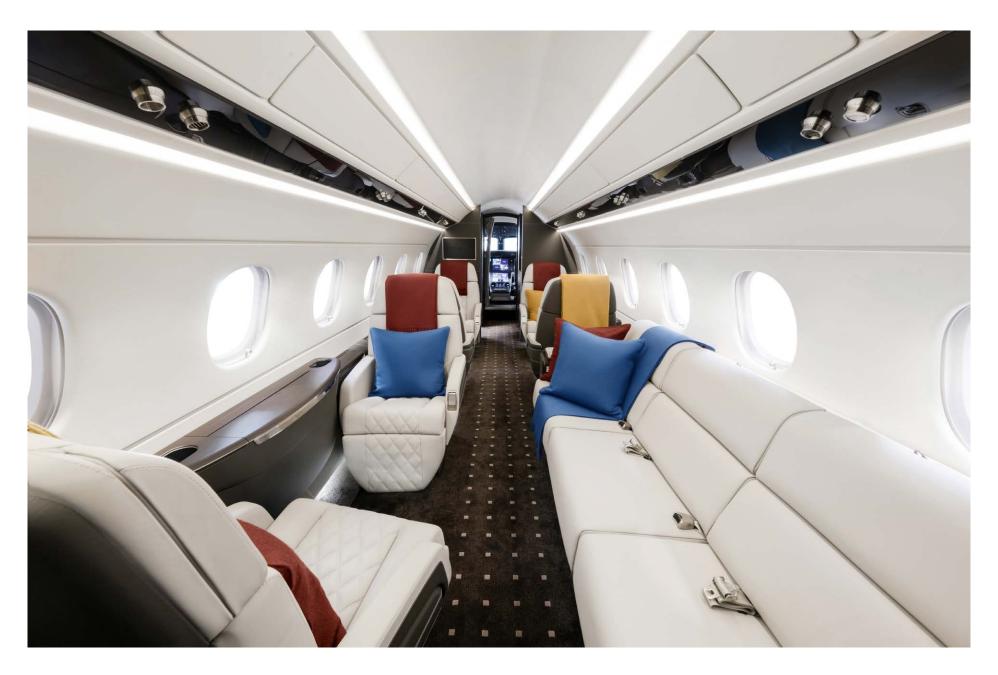

## Interior

| NUMBER OF PASSENGERS    | Nine (9) + One (1)                                     |
|-------------------------|--------------------------------------------------------|
| GALLEY LOCATION         | Fwd                                                    |
| FWD CABIN CONFIGURATION | Four (4) Place Club                                    |
| AFT CABIN CONFIGURATION | Two (2) Place Club opposite a Three (3) Place<br>Divan |
| LAVATORY LOCATION(S)    | Aft (Belted Lav)                                       |
| LAST REFURBISHED DATE   | 2023                                                   |