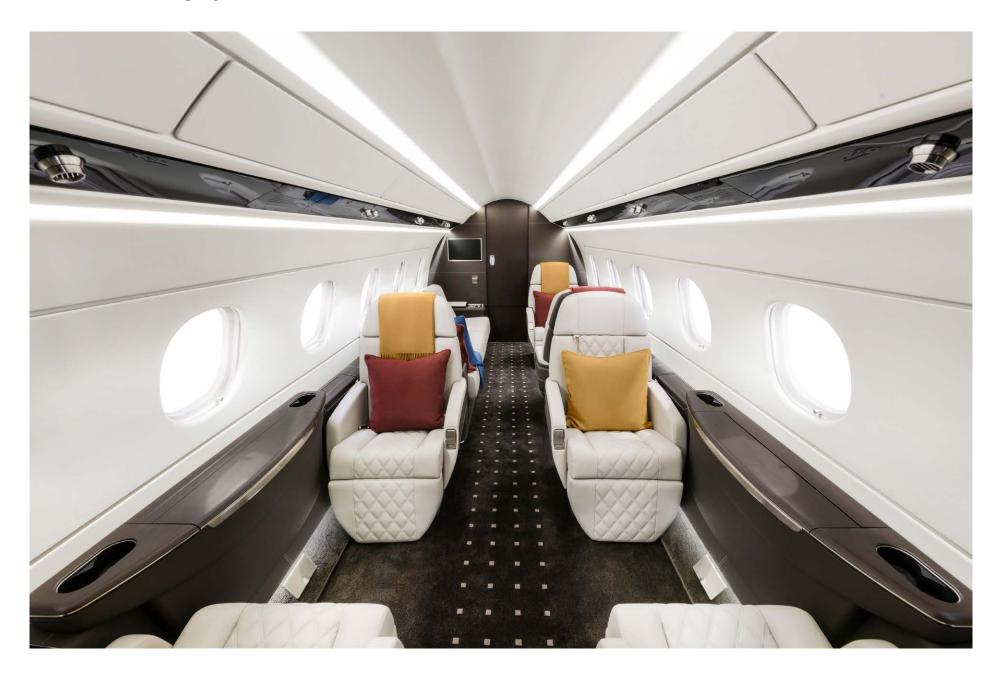

## Interior

| NUMBER OF PASSENGERS    | Nine (9) + One (1)                                     |
|-------------------------|--------------------------------------------------------|
| GALLEY LOCATION         | Fwd                                                    |
| FWD CABIN CONFIGURATION | Four (4) Place Club                                    |
| AFT CABIN CONFIGURATION | Two (2) Place Club opposite a Three (3) Place<br>Divan |
| LAVATORY LOCATION(S)    | Aft (Belted Lav)                                       |
| LAST REFURBISHED DATE   | 2023                                                   |