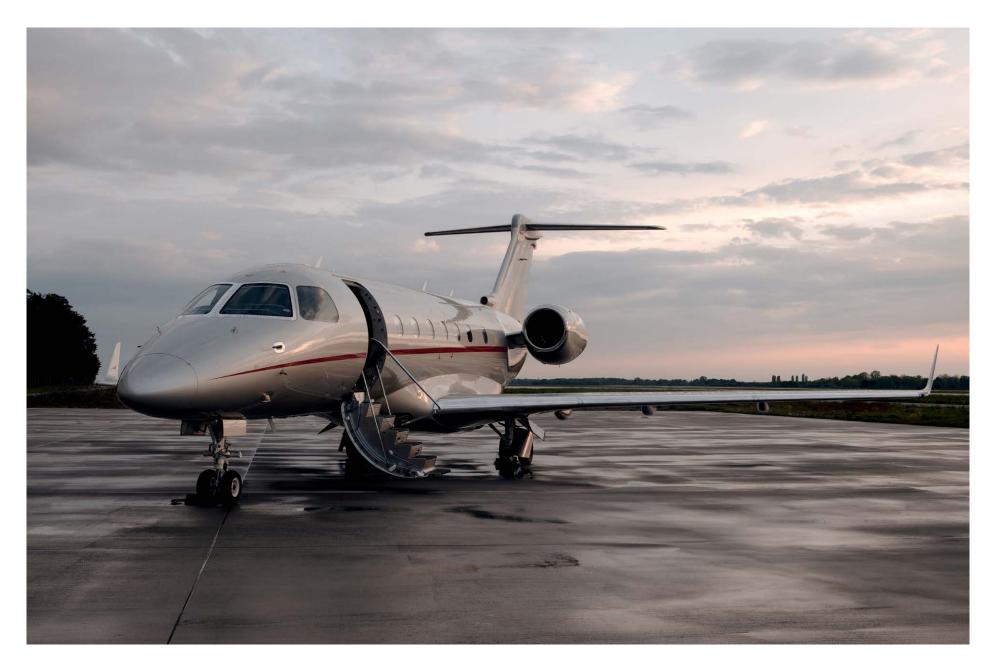

## Exterior

| BASE PAINT COLOR  | Grey |
|-------------------|------|
| STRIPE COLOR      | Red  |
| LAST PAINTED DATE | 2023 |