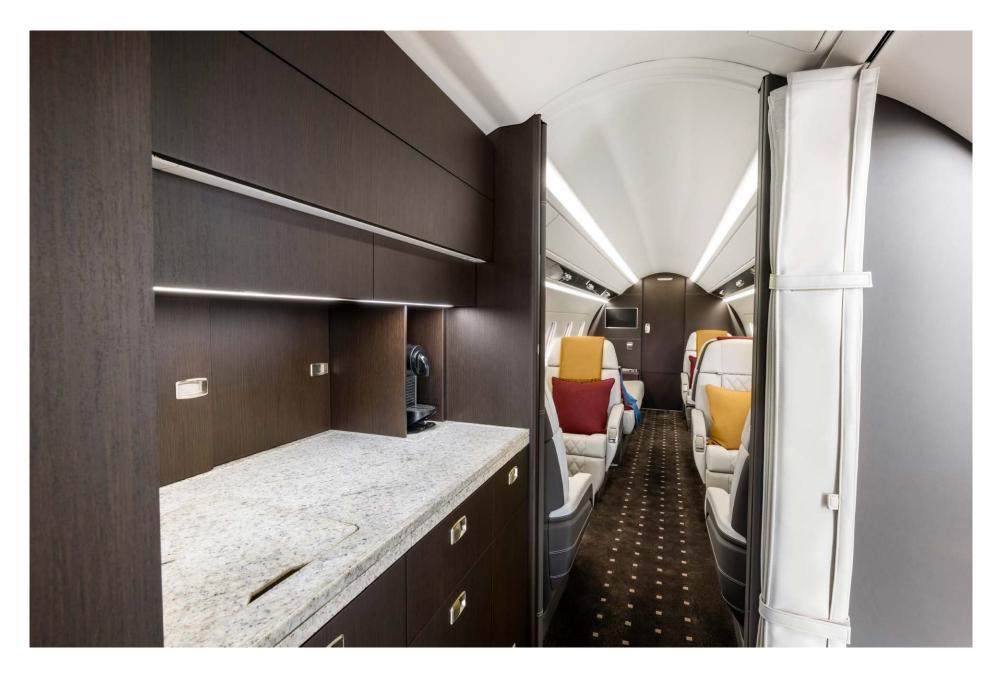

## Interior

| NUMBER OF PASSENGERS    | Nine (9) + One (1)                                     |
|-------------------------|--------------------------------------------------------|
| GALLEY LOCATION         | Fwd                                                    |
| FWD CABIN CONFIGURATION | Four (4) Place Club                                    |
| AFT CABIN CONFIGURATION | Two (2) Place Club opposite a Three (3) Place<br>Divan |
| LAVATORY LOCATION(S)    | Aft (Belted Lav)                                       |
| LAST REFURBISHED DATE   | 2023                                                   |