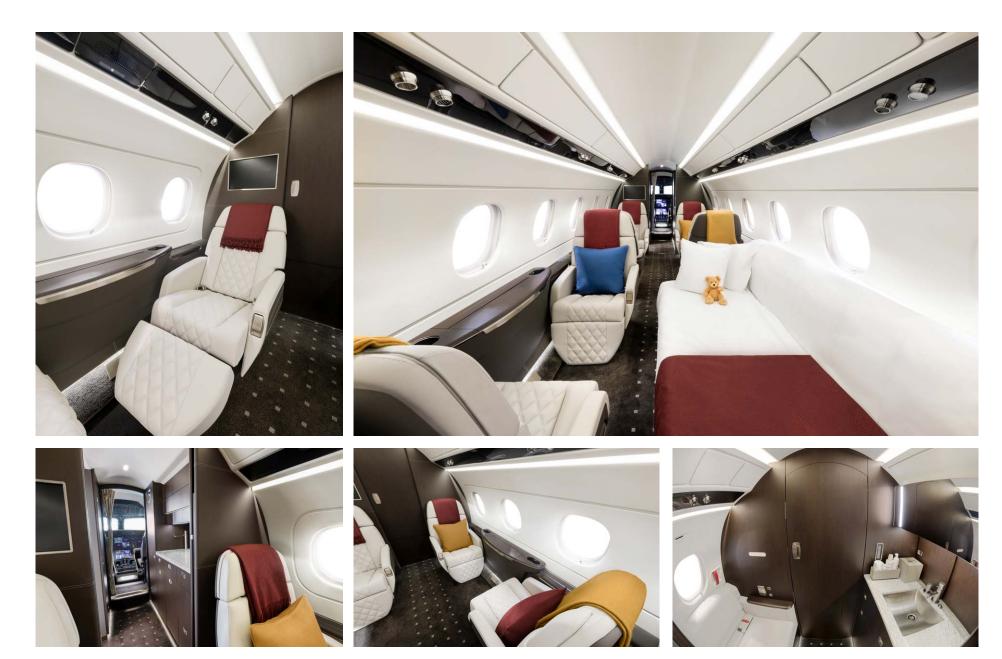

## Interior

| NUMBER OF PASSENGERS    | Nine (9) + One (1)                                     |
|-------------------------|--------------------------------------------------------|
| GALLEY LOCATION         | Fwd                                                    |
| FWD CABIN CONFIGURATION | Four (4) Place Club                                    |
| AFT CABIN CONFIGURATION | Two (2) Place Club opposite a Three (3) Place<br>Divan |
| LAVATORY LOCATION(S)    | Aft (Belted Lav)                                       |
| LAST REFURBISHED DATE   | 2023                                                   |