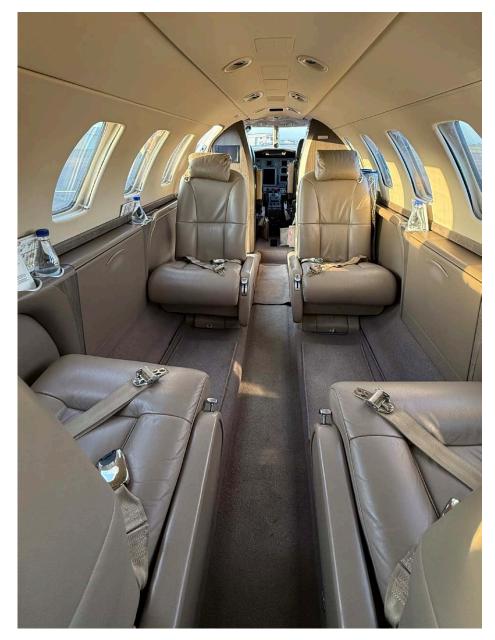

# Interior

| NUMBER OF PASSENGERS    | Six (6) + One (1)            |
|-------------------------|------------------------------|
| GALLEY LOCATION         | Fwd                          |
| FWD CABIN CONFIGURATION | Four (4) Place Club          |
| AFT CABIN CONFIGURATION | Two (2) Forward Facing Seats |
| LAVATORY LOCATION(S)    | Aft (Belted Lav)             |
| LAST REFURBISHED DATE   | 2018                         |

#### 2008 Cessna Citation CJ3 S/N 525B-0230