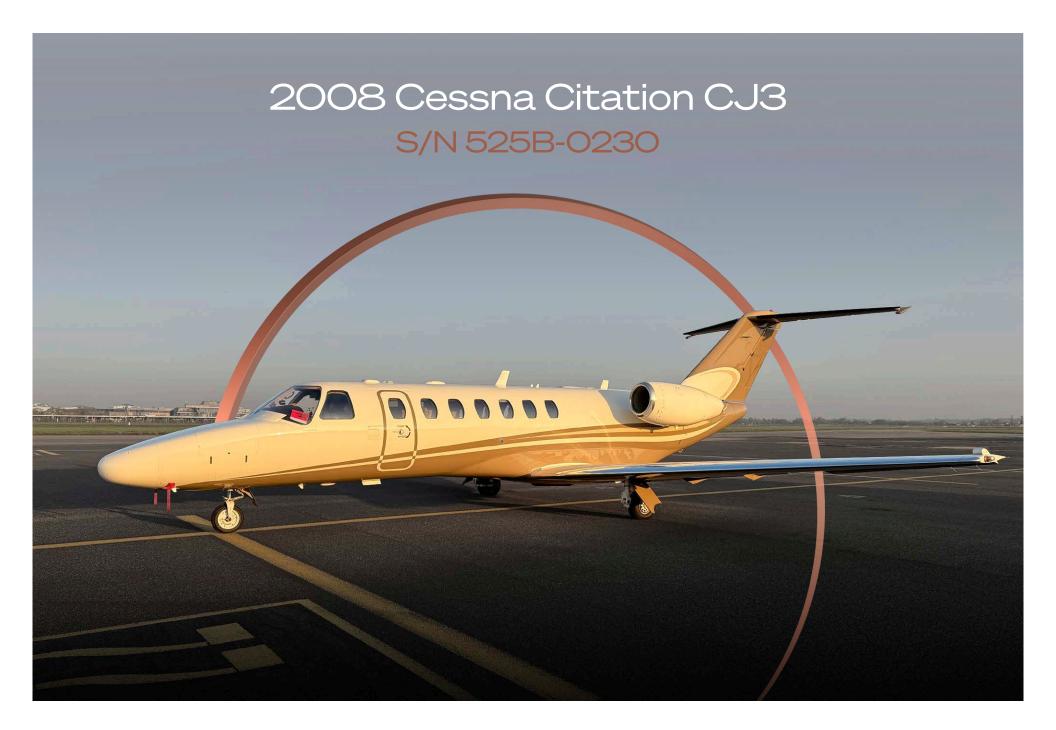

#### 2008 Cessna Citation CJ3 S/N 525B-0230

## Airframe

| TOTAL TIME SINCE NEW     | 5,512 Hours (as of December 2024) |
|--------------------------|-----------------------------------|
| TOTAL LANDINGS SINCE NEW | 4,361 Landings                    |
| ENTRY INTO SERVICE DATE  | May 2008                          |
| CERTIFICATION            | EASA                              |

## Exterior

| BASE PAINT COLOR(S) | Off White |
|---------------------|-----------|
| STRIPE COLOR(S)     | Brown     |
| LAST PAINTED DATE   | 2023      |