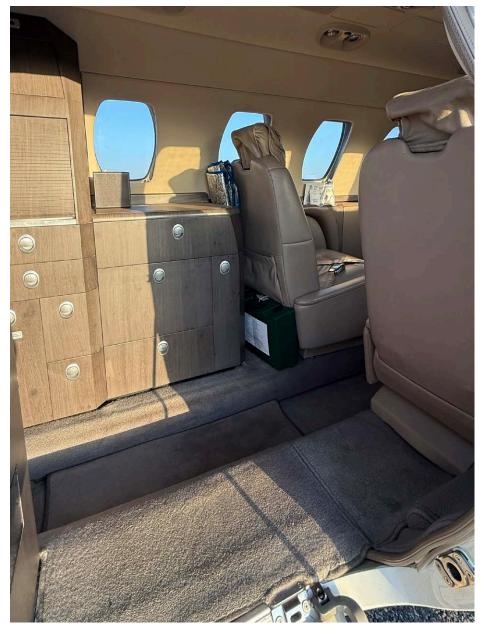

# Interior

| NUMBER OF PASSENGERS    | Six (6) + One (1)            |
|-------------------------|------------------------------|
| GALLEY LOCATION         | Fwd                          |
| FWD CABIN CONFIGURATION | Four (4) Place Club          |
| AFT CABIN CONFIGURATION | Two (2) Forward Facing Seats |
| LAVATORY LOCATION(S)    | Aft (Belted Lav)             |
| LAST REFURBISHED DATE   | 2018                         |