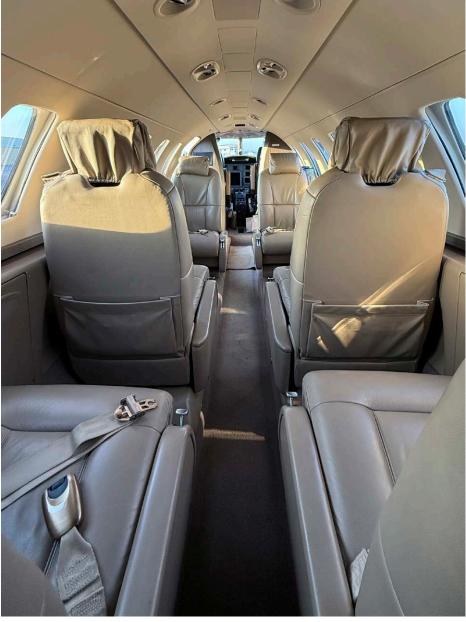

# Interior

| NUMBER OF PASSENGERS    | Six (6) + One (1)            |
|-------------------------|------------------------------|
| GALLEY LOCATION         | Fwd                          |
| FWD CABIN CONFIGURATION | Four (4) Place Club          |
| AFT CABIN CONFIGURATION | Two (2) Forward Facing Seats |
| LAVATORY LOCATION(S)    | Aft (Belted Lav)             |
| LAST REFURBISHED DATE   | 2018                         |

#### 2008 Cessna Citation CJ3 S/N 525B-0230