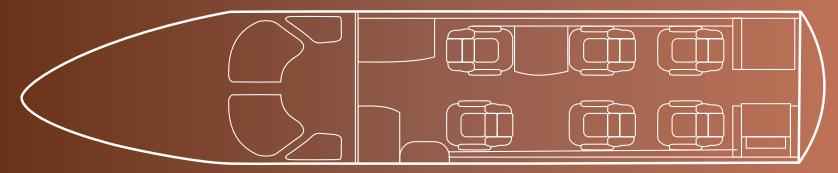

# Floorplan

# Interior

| NUMBER OF PASSENGERS    | Six (6) + One (1)            |
|-------------------------|------------------------------|
| GALLEY LOCATION         | Fwd                          |
| FWD CABIN CONFIGURATION | Four (4) Place Club          |
| AFT CABIN CONFIGURATION | Two (2) Forward Facing Seats |
| LAVATORY LOCATION(S)    | Aft (Belted Lav)             |
| LAST REFURBISHED DATE   | 2018                         |