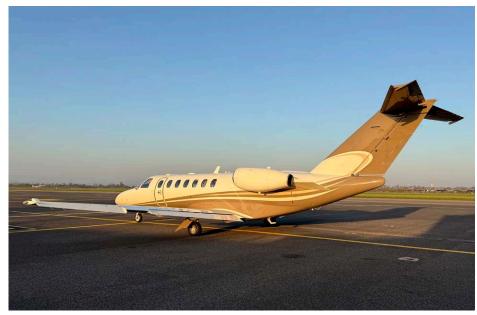

## Exterior

| BASE PAINT COLOR(S) | Off White |
|---------------------|-----------|
| STRIPE COLOR(S)     | Brown     |
| LAST PAINTED DATE   | 2023      |

#### 2008 Cessna Citation CJ3 S/N 525B-0230