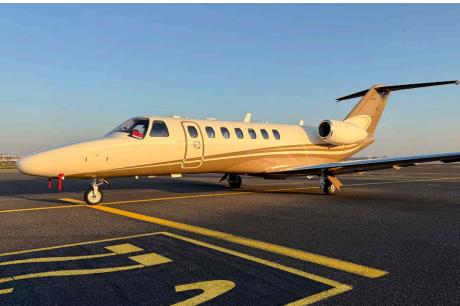

## Exterior

| BASE PAINT COLOR(S) | Off White |
|---------------------|-----------|
| STRIPE COLOR(S)     | Brown     |
| LAST PAINTED DATE   | 2023      |

#### 2008 Cessna Citation CJ3 S/N 525B-0230