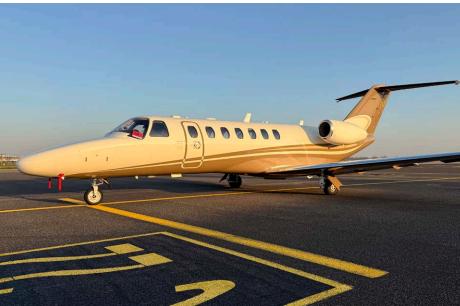

# Exterior

| BASE PAINT COLOR(S) | Off White |
|---------------------|-----------|
| STRIPE COLOR(S)     | Brown     |
| LAST PAINTED DATE   | 2023      |

#### 2008 Cessna Citation CJ3 S/N 525B-0230