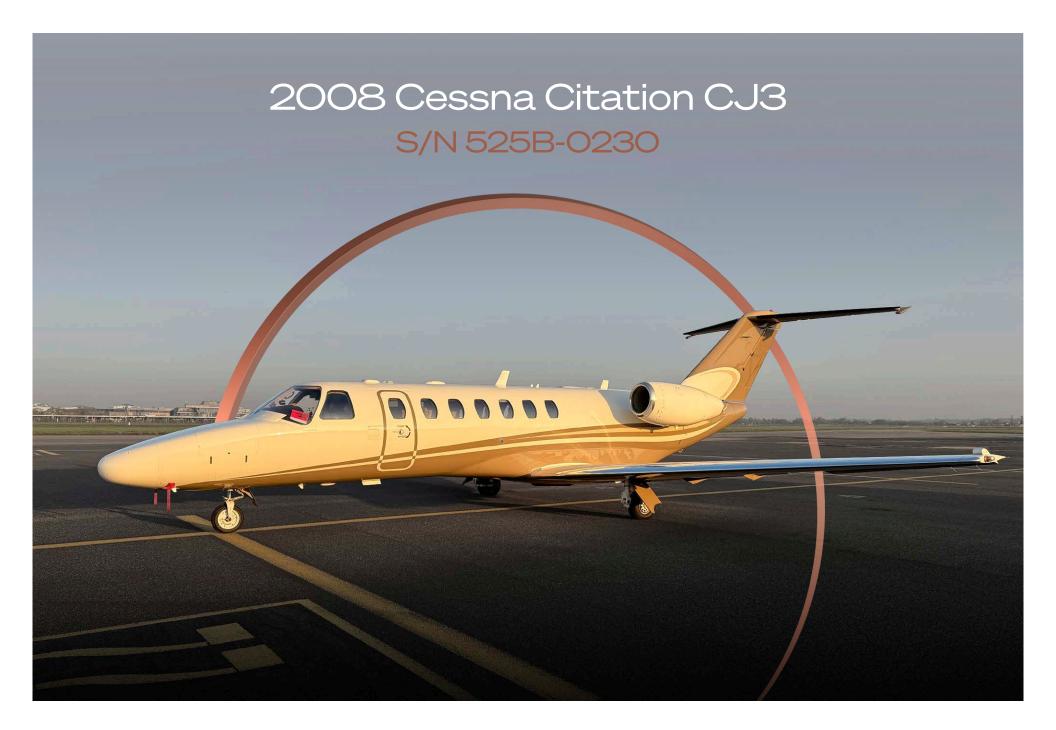

#### 2008 Cessna Citation CJ3 S/N 525B-0230

# Airframe

| TOTAL TIME SINCE NEW     | 5,554 Hours (as of January,2025) |
|--------------------------|----------------------------------|
| TOTAL LANDINGS SINCE NEW | 4,394 Landings                   |
| ENTRY INTO SERVICE DATE  | May 2008                         |
| CERTIFICATION            | EASA                             |

# Exterior

| BASE PAINT COLOR(S) | Off White |
|---------------------|-----------|
| STRIPE COLOR(S)     | Brown     |
| LAST PAINTED DATE   | 2023      |