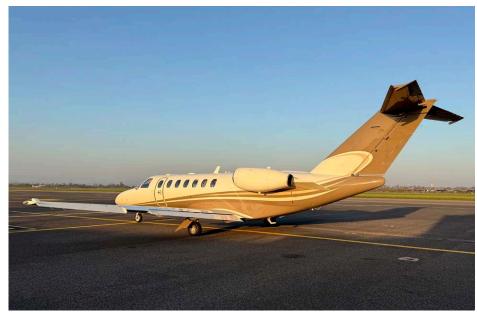

# Exterior

| BASE PAINT COLOR(S) | Off White |
|---------------------|-----------|
| STRIPE COLOR(S)     | Brown     |
| LAST PAINTED DATE   | 2023      |

#### 2008 Cessna Citation CJ3 S/N 525B-0230