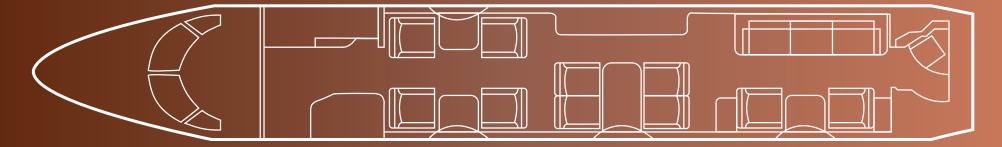

## Interior

| NUMBER OF PASSENGERS    | Thirteen (13)                                          |
|-------------------------|--------------------------------------------------------|
| GALLEY LOCATION         | Fwd                                                    |
| FWD CABIN CONFIGURATION | Four (4) Place Club                                    |
| MID CABIN CONFIGURATION | Four (4) Place Conference Group opposite a Credenza    |
| AFT CABIN CONFIGURATION | Two (2) Place Club opposite a Three (3) Place<br>Divan |
| LAVATORY LOCATION(S)    | Aft                                                    |

# Floorplan