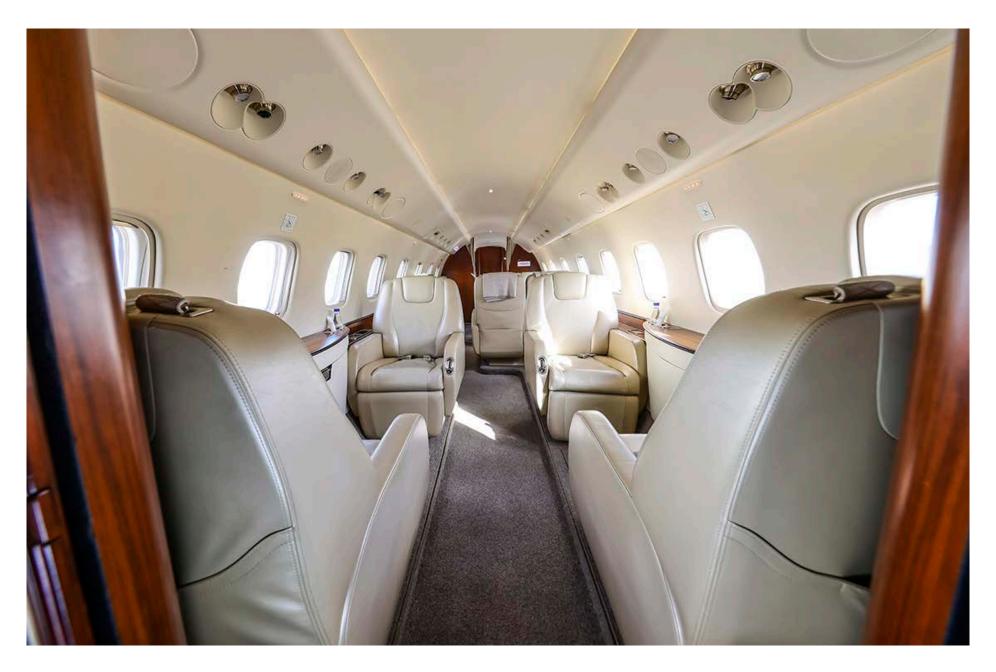

## Interior

| NUMBER OF PASSENGERS    | Thirteen (13)                                          |
|-------------------------|--------------------------------------------------------|
| GALLEY LOCATION         | Fwd                                                    |
| FWD CABIN CONFIGURATION | Four (4) Place Club                                    |
| MID CABIN CONFIGURATION | Four (4) Place Conference Group opposite a Credenza    |
| AFT CABIN CONFIGURATION | Two (2) Place Club opposite a Three (3) Place<br>Divan |
| LAVATORY LOCATION(S)    | Aft                                                    |