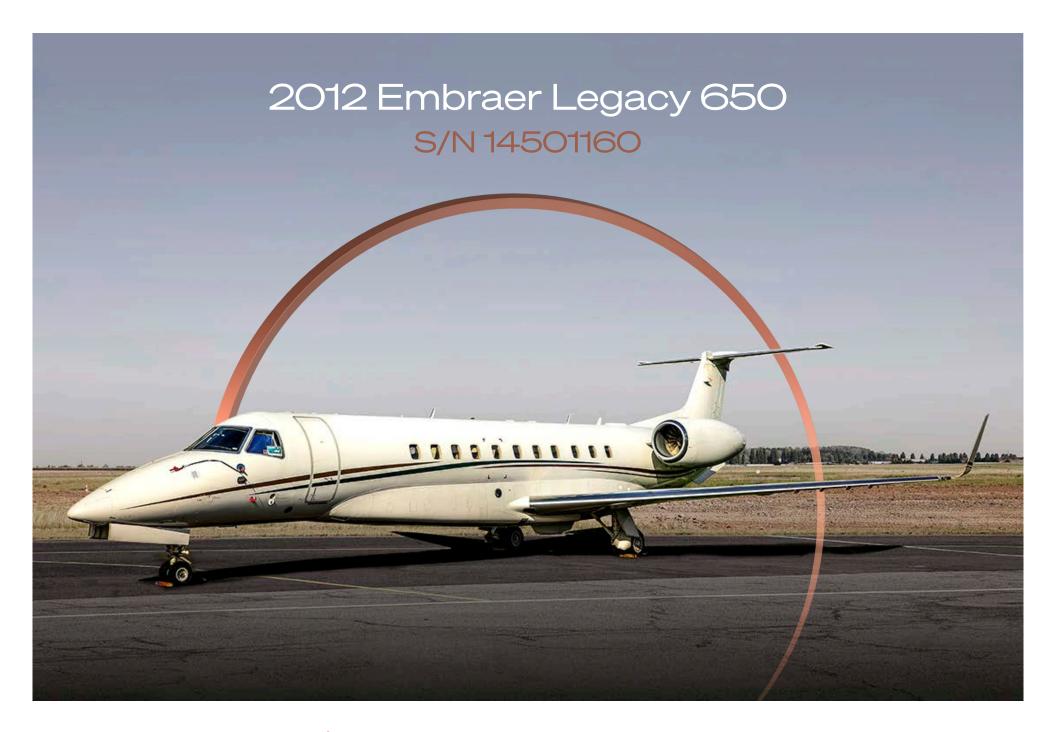

## Exterior

| BASE PAINT COLOR(S) | White       |
|---------------------|-------------|
| STRIPE COLOR(S)     | Red & Green |
| LAST PAINTED DATE   | 2012        |