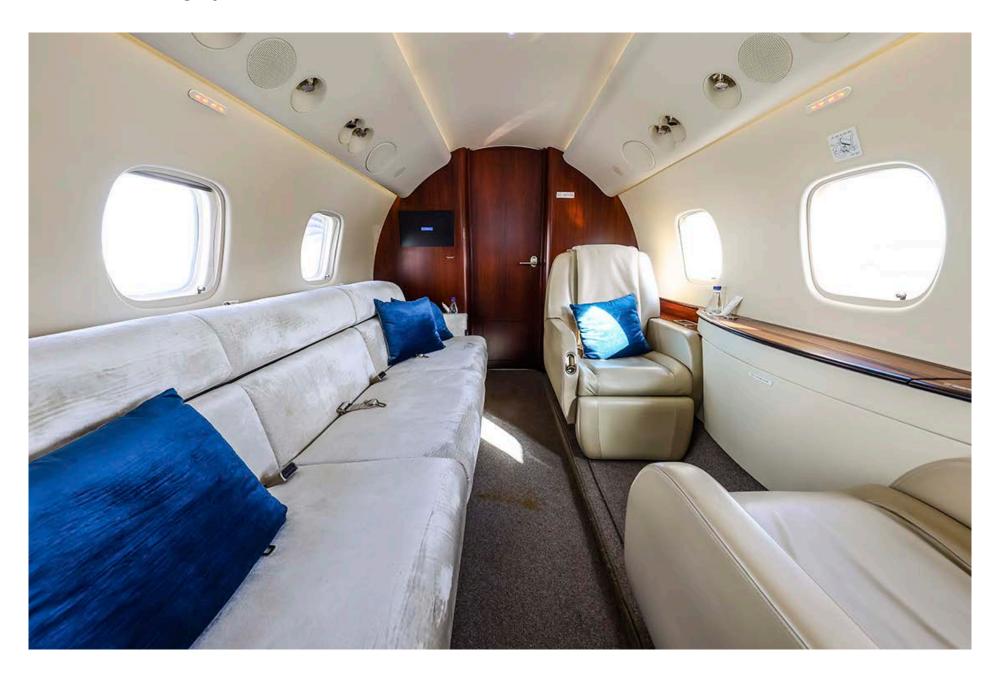

## Interior

| NUMBER OF PASSENGERS    | Thirteen (13)                                          |
|-------------------------|--------------------------------------------------------|
| GALLEY LOCATION         | Fwd                                                    |
| FWD CABIN CONFIGURATION | Four (4) Place Club                                    |
| MID CABIN CONFIGURATION | Four (4) Place Conference Group opposite a Credenza    |
| AFT CABIN CONFIGURATION | Two (2) Place Club opposite a Three (3) Place<br>Divan |
| LAVATORY LOCATION(S)    | Aft                                                    |