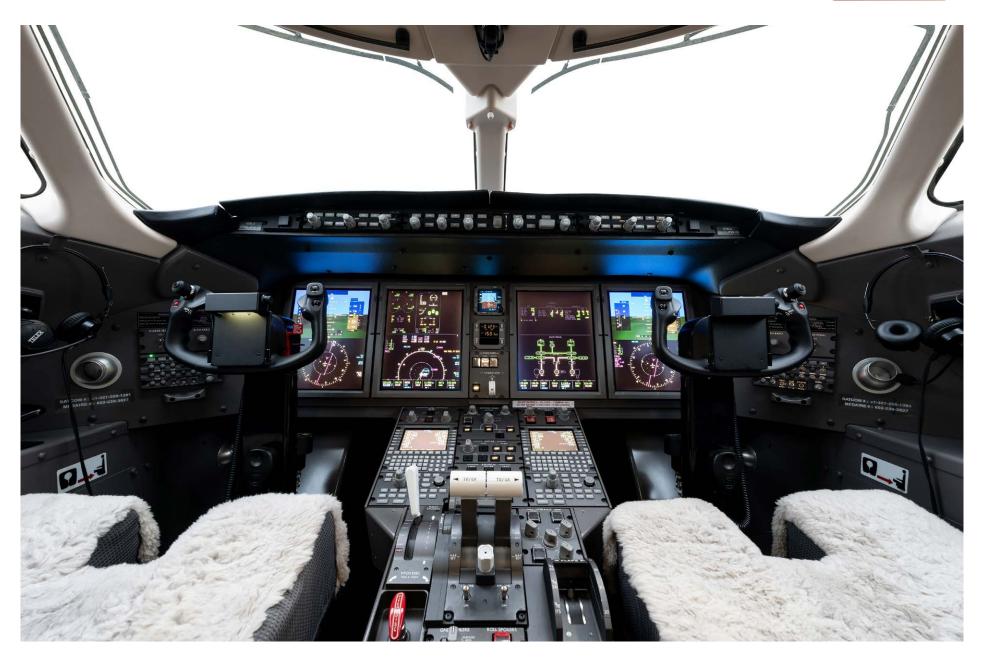

### **Avionics**

The Bombardier Challenger 350 is equipped with an integrated, Rockwell Collins Pro Line 21 Advanced avionics suite.