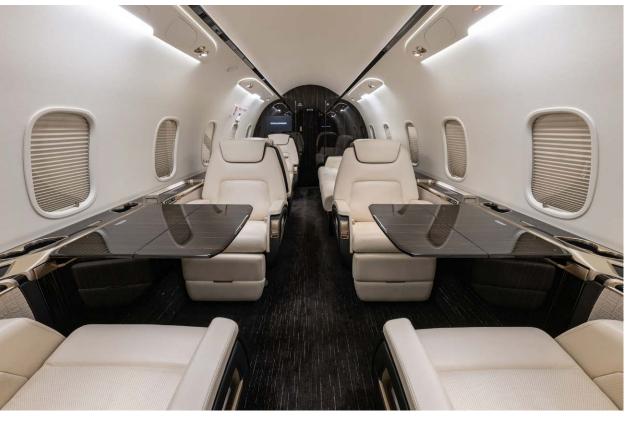

# Interior

| NUMBER OF PASSENGERS        | Nine (9) + One (1) Belted Lavatory                         |
|-----------------------------|------------------------------------------------------------|
| GALLEY LOCATION             | Forward                                                    |
| FORWARD CABIN CONFIGURATION | Four (4) Place Double Club                                 |
| AFT CABIN CONFIGURATION     | Two (2) Place Single Club Opposite a Three (3) Place Divan |
| LAVATORY LOCATION(S)        | Aft Belted Lavatory                                        |
| REFURBISHMENT DATE          | Original Completion                                        |