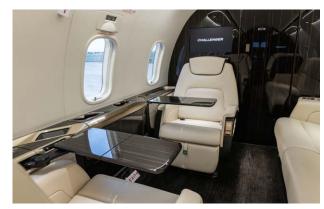

# Interior

| NUMBER OF PASSENGERS        | Nine (9) + One (1) Belted Lavatory                         |
|-----------------------------|------------------------------------------------------------|
| GALLEY LOCATION             | Forward                                                    |
| FORWARD CABIN CONFIGURATION | Four (4) Place Double Club                                 |
| AFT CABIN CONFIGURATION     | Two (2) Place Single Club Opposite a Three (3) Place Divan |
| LAVATORY LOCATION(S)        | Aft Belted Lavatory                                        |
| REFURBISHMENT DATE          | Original Completion                                        |