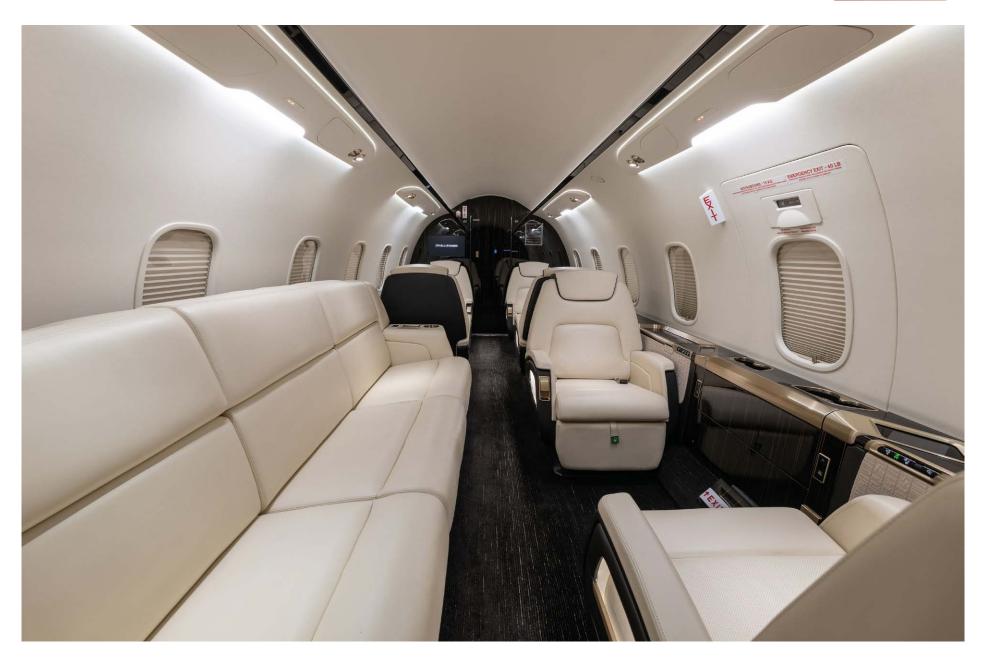

# Interior

| NUMBER OF PASSENGERS        | Nine (9) + One (1) Belted Lavatory                         |
|-----------------------------|------------------------------------------------------------|
| GALLEY LOCATION             | Forward                                                    |
| FORWARD CABIN CONFIGURATION | Four (4) Place Double Club                                 |
| AFT CABIN CONFIGURATION     | Two (2) Place Single Club Opposite a Three (3) Place Divan |
| LAVATORY LOCATION(S)        | Aft Belted Lavatory                                        |
| REFURBISHMENT DATE          | Original Completion                                        |