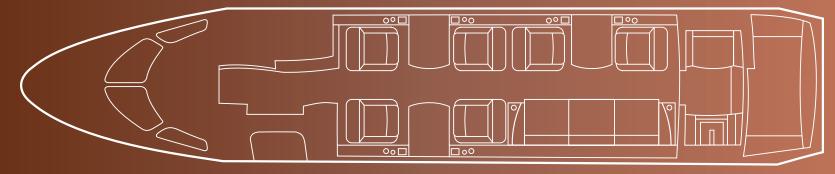

# Interior

| NUMBER OF PASSENGERS        | Nine (9) + One (1) Belted Lavatory                         |
|-----------------------------|------------------------------------------------------------|
| GALLEY LOCATION             | Forward                                                    |
| FORWARD CABIN CONFIGURATION | Four (4) Place Double Club                                 |
| AFT CABIN CONFIGURATION     | Two (2) Place Single Club Opposite a Three (3) Place Divan |
| LAVATORY LOCATION(S)        | Aft Belted Lavatory                                        |
| REFURBISHMENT DATE          | Original Completion                                        |

# Floorplan