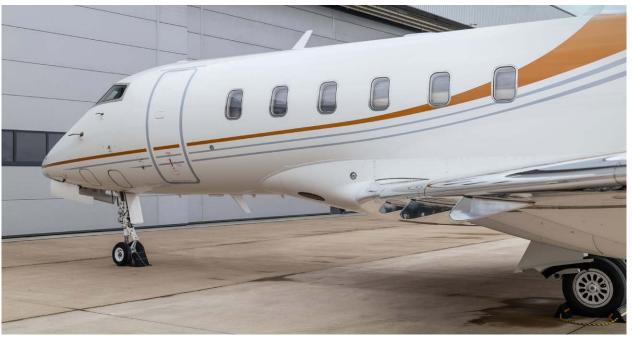

#### 2019 Bombardier Challenger 350 S/N 20785

## Exterior

| BASE PAINT COLOR(S) | Matterhorn White                                 |
|---------------------|--------------------------------------------------|
| STRIPE COLOR(S)     | Gold and Silver (Bombardier Demonstrator Scheme) |
| LAST PAINTED DATE   | Original Completion                              |