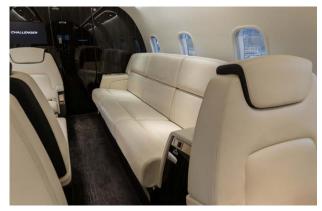

# Interior

| NUMBER OF PASSENGERS        | Nine (9) + One (1) Belted Lavatory                         |
|-----------------------------|------------------------------------------------------------|
| GALLEY LOCATION             | Forward                                                    |
| FORWARD CABIN CONFIGURATION | Four (4) Place Double Club                                 |
| AFT CABIN CONFIGURATION     | Two (2) Place Single Club Opposite a Three (3) Place Divan |
| LAVATORY LOCATION(S)        | Aft Belted Lavatory                                        |
| REFURBISHMENT DATE          | Original Completion                                        |