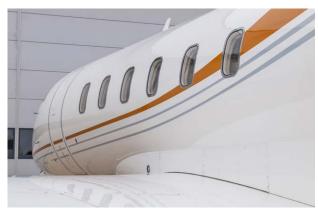

## Exterior

| BASE PAINT COLOR(S) | Matterhorn White                                 |
|---------------------|--------------------------------------------------|
| STRIPE COLOR(S)     | Gold and Silver (Bombardier Demonstrator Scheme) |
| LAST PAINTED DATE   | Original Completion                              |