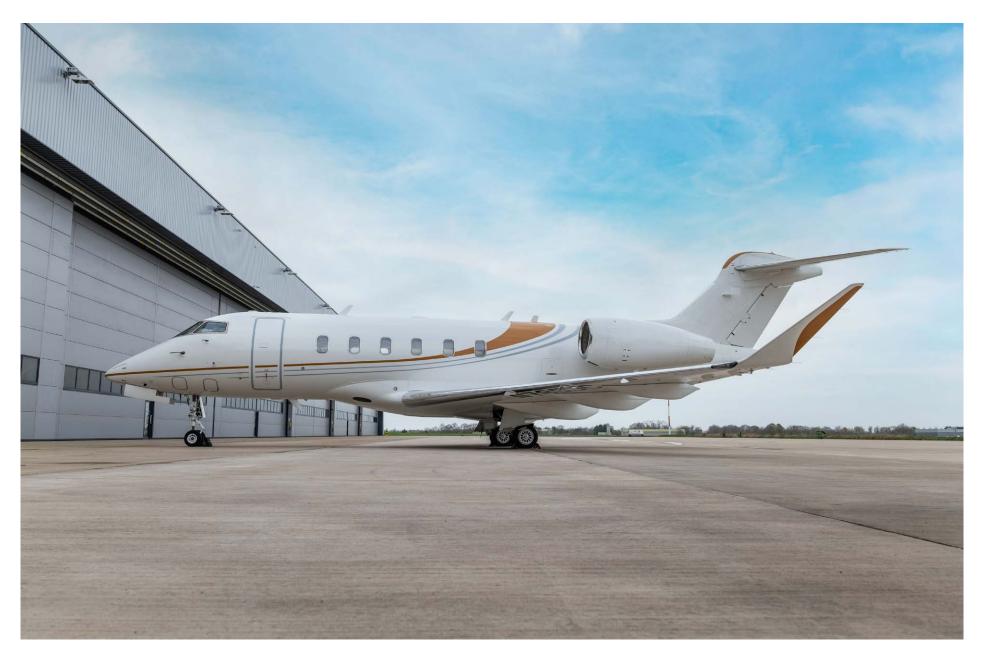

#### 2019 Bombardier Challenger 350 S/N 20785

## Exterior

| BASE PAINT COLOR(S) | Matterhorn White                                 |
|---------------------|--------------------------------------------------|
| STRIPE COLOR(S)     | Gold and Silver (Bombardier Demonstrator Scheme) |
| LAST PAINTED DATE   | Original Completion                              |