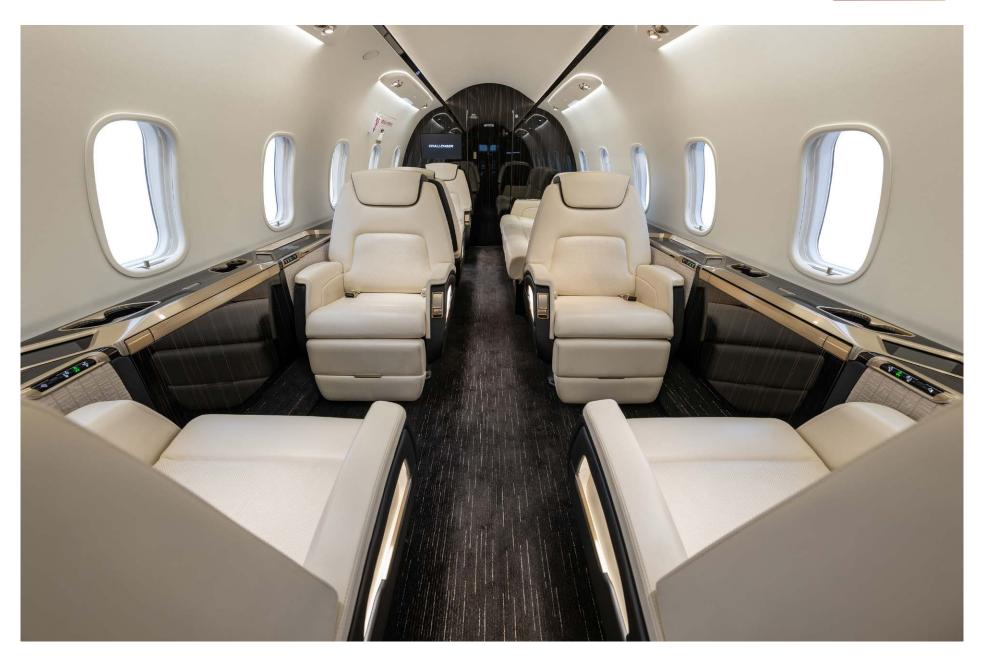

# Interior

| NUMBER OF PASSENGERS        | Nine (9) + One (1) Belted Lavatory                         |
|-----------------------------|------------------------------------------------------------|
| GALLEY LOCATION             | Forward                                                    |
| FORWARD CABIN CONFIGURATION | Four (4) Place Double Club                                 |
| AFT CABIN CONFIGURATION     | Two (2) Place Single Club Opposite a Three (3) Place Divan |
| LAVATORY LOCATION(S)        | Aft Belted Lavatory                                        |
| REFURBISHMENT DATE          | Original Completion                                        |