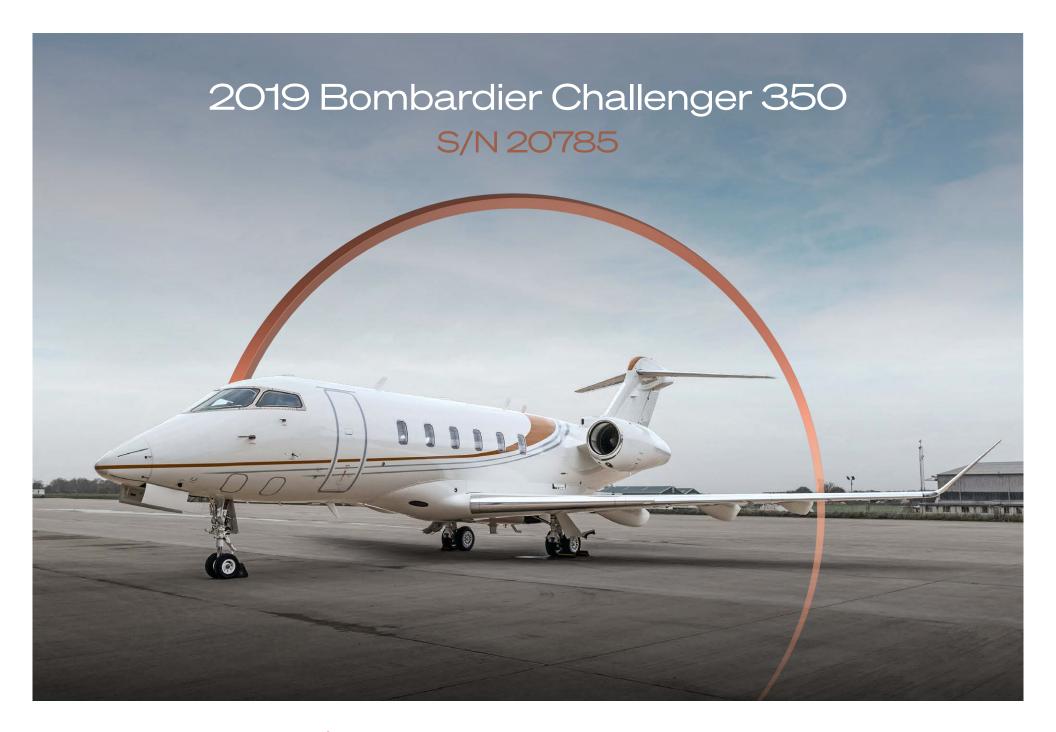

#### 2019 Bombardier Challenger 350 S/N 20785

#### Airframe

| TOTAL TIME SINCE NEW     | 1,675 Hours (as of October 2024) |
|--------------------------|----------------------------------|
| TOTAL LANDINGS SINCE NEW | 1,085 Landings                   |
| ENTRY INTO SERVICE DATE  | March 2019                       |
| MAINTENANCE TRACKING     | CAMP                             |