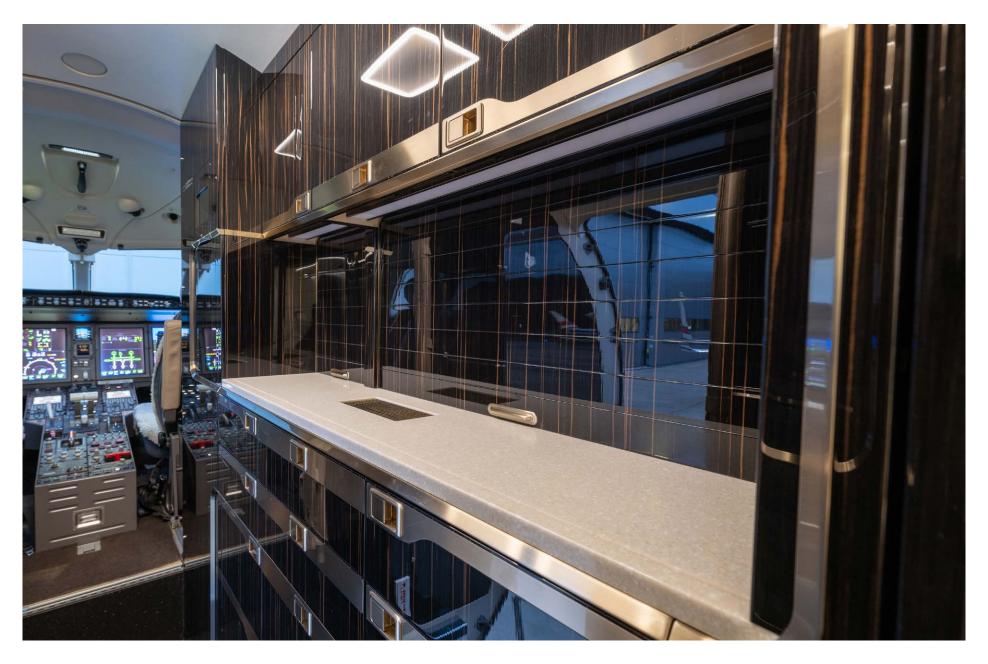

# Interior

| NUMBER OF PASSENGERS        | Nine (9) + One (1) Belted Lavatory                         |
|-----------------------------|------------------------------------------------------------|
| GALLEY LOCATION             | Forward                                                    |
| FORWARD CABIN CONFIGURATION | Four (4) Place Double Club                                 |
| AFT CABIN CONFIGURATION     | Two (2) Place Single Club Opposite a Three (3) Place Divan |
| LAVATORY LOCATION(S)        | Aft Belted Lavatory                                        |
| REFURBISHMENT DATE          | Original Completion                                        |