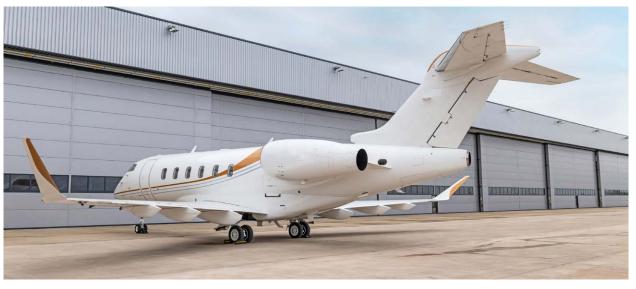

#### 2019 Bombardier Challenger 350 S/N 20785

## Exterior

| BASE PAINT COLOR(S) | Matterhorn White                                 |
|---------------------|--------------------------------------------------|
| STRIPE COLOR(S)     | Gold and Silver (Bombardier Demonstrator Scheme) |
| LAST PAINTED DATE   | Original Completion                              |