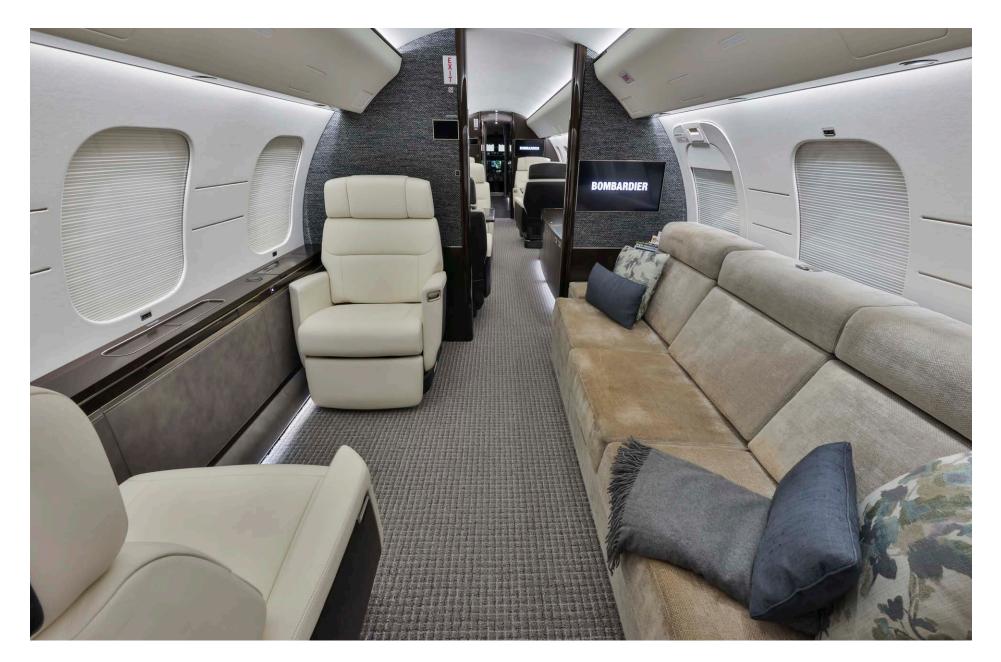

### Interior

| NUMBER OF PASSENGERS | Sixteen (16) Passengers                                                                                                                      |
|----------------------|----------------------------------------------------------------------------------------------------------------------------------------------|
| GALLEY LOCATION      | Forward                                                                                                                                      |
| ZONE 1               | Four (4) Place Executive Club                                                                                                                |
| ZONE 2               | Four (4) Place Dining/Conference Group<br>Opposite Credenza                                                                                  |
| ZONE 3               | Two (2) Place Club Seats Opposite Two (2)<br>Place Divan (Forward Divan Seat Position not<br>to be Occupied for Taxi, Take-off, and Landing) |
| ZONE 4               | Three (3) Place Divan Opposite Credenza                                                                                                      |
| LAVATORY LOCATIONS   | Forward Crew and Aft Executive                                                                                                               |
| CREW REST            | Forward and Certified for Passenger<br>Occupancy during Taxi, Take-off and Landing                                                           |
| JUMPSEAT             | Yes                                                                                                                                          |
| LAST REFURBISHMENT   | Original Completion – Bombardier Montreal -<br>2020                                                                                          |