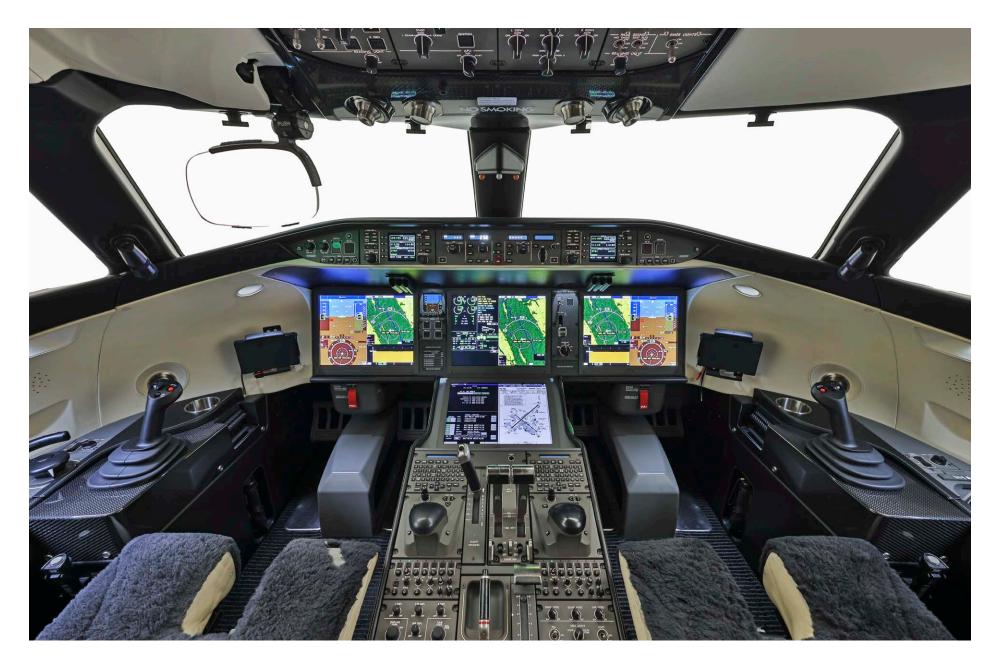

### Avionics

The Bombardier Global 7500 is equipped with Global "Vision" Flight Deck consisting of the Rockwell Collins ProLine Fusion Avionics Suite.

| Engines                | Left                  | Right       |
|------------------------|-----------------------|-------------|
| DESCRIPTION            | General Electric Pass | sport 20    |
| SERIAL NUMBERS         | 904165                | 904166      |
| TOTAL HOURS SINCE NEW  | 934.2 Hours           | 934.2 Hours |
| TOTAL CYCLES SINCE NEW | 497 Cycles            | 497 Cycles  |
| PROGRAM COVERAGE       | GE OnPoint            |             |