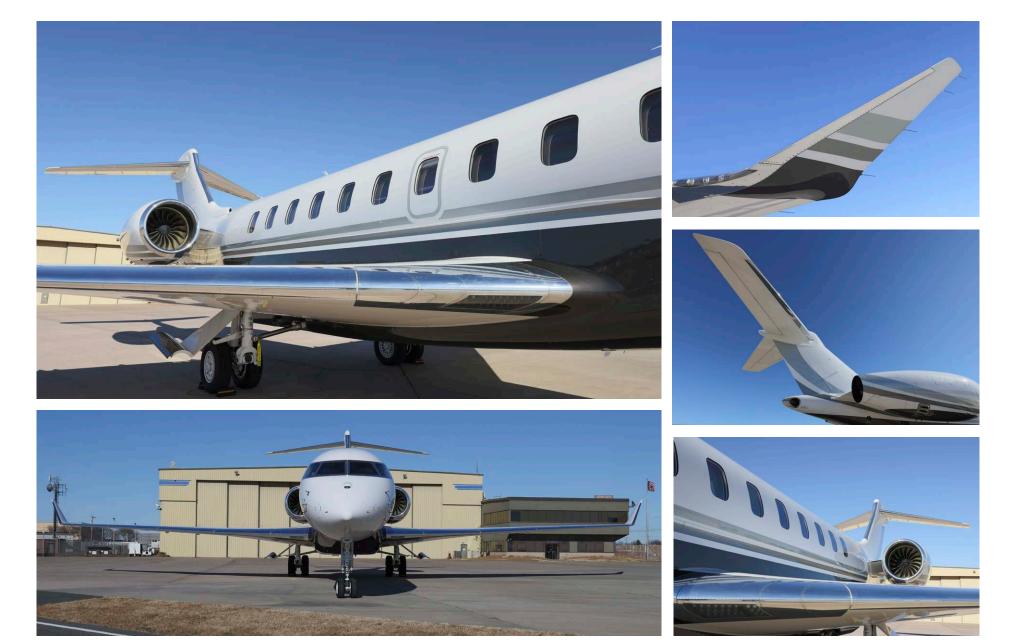

### Exterior

| BASE PAINT COLOR   | Matterhorn White (Upper Fuselage)                                     |
|--------------------|-----------------------------------------------------------------------|
| STRIPE COLOR       | Dark Charcoal, Starlight Silver and Medium Silver<br>(Lower Fuselage) |
| LAST REFURBISHMENT | Original Completion – Bombardier Montreal –<br>2020                   |
|                    |                                                                       |