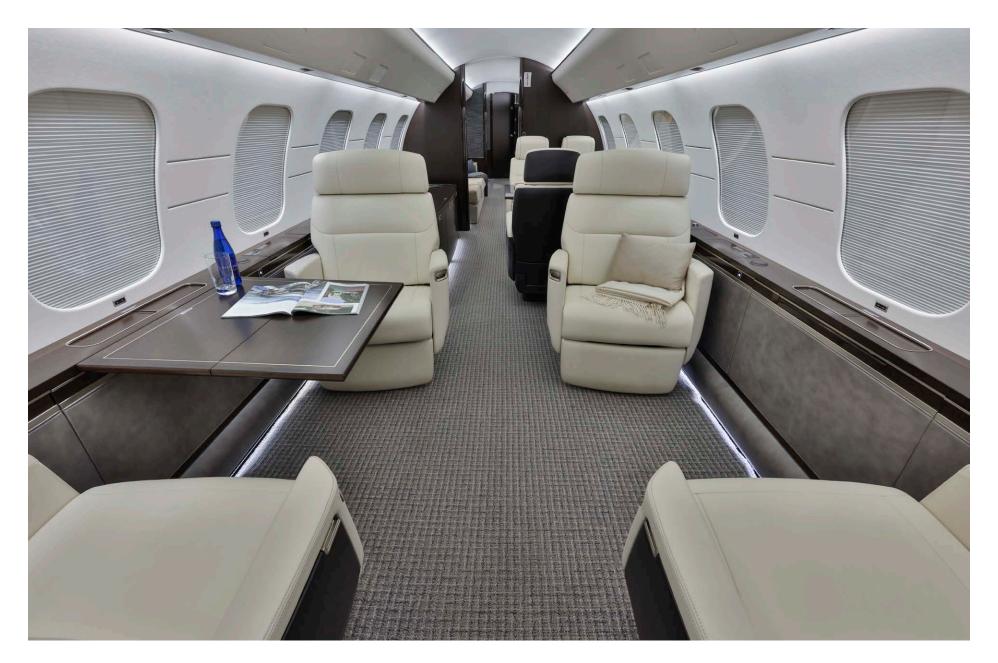

### Interior

| NUMBER OF PASSENGERS | Sixteen (16) Passengers                                                                                                                      |
|----------------------|----------------------------------------------------------------------------------------------------------------------------------------------|
| GALLEY LOCATION      | Forward                                                                                                                                      |
| ZONE 1               | Four (4) Place Executive Club                                                                                                                |
| ZONE 2               | Four (4) Place Dining/Conference Group<br>Opposite Credenza                                                                                  |
| ZONE 3               | Two (2) Place Club Seats Opposite Two (2)<br>Place Divan (Forward Divan Seat Position not<br>to be Occupied for Taxi, Take-off, and Landing) |
| ZONE 4               | Three (3) Place Divan Opposite Credenza                                                                                                      |
| LAVATORY LOCATIONS   | Forward Crew and Aft Executive                                                                                                               |
| CREW REST            | Forward and Certified for Passenger<br>Occupancy during Taxi, Take-off and Landing                                                           |
| JUMPSEAT             | Yes                                                                                                                                          |
| LAST REFURBISHMENT   | Original Completion – Bombardier Montreal -<br>2020                                                                                          |