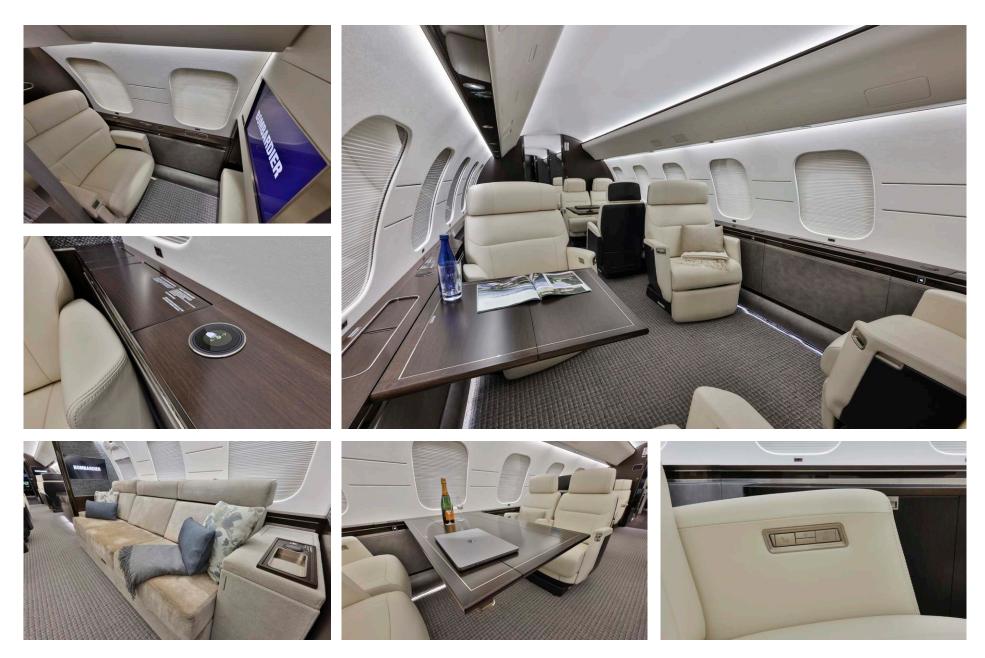

### Interior

| NUMBER OF PASSENGERS | Sixteen (16) Passengers                                                                                                                      |
|----------------------|----------------------------------------------------------------------------------------------------------------------------------------------|
| GALLEY LOCATION      | Forward                                                                                                                                      |
| ZONE 1               | Four (4) Place Executive Club                                                                                                                |
| ZONE 2               | Four (4) Place Dining/Conference Group<br>Opposite Credenza                                                                                  |
| ZONE 3               | Two (2) Place Club Seats Opposite Two (2)<br>Place Divan (Forward Divan Seat Position not<br>to be Occupied for Taxi, Take-off, and Landing) |
| ZONE 4               | Three (3) Place Divan Opposite Credenza                                                                                                      |
| LAVATORY LOCATIONS   | Forward Crew and Aft Executive                                                                                                               |
| CREW REST            | Forward and Certified for Passenger<br>Occupancy during Taxi, Take-off and Landing                                                           |
| JUMPSEAT             | Yes                                                                                                                                          |
| LAST REFURBISHMENT   | Original Completion – Bombardier Montreal -<br>2020                                                                                          |

### Entertainment & connectivity

| DISPLAY MONITORS        | Forward and Mid Cabin Bulkheads<br>Credenza – Zone 4 |
|-------------------------|------------------------------------------------------|
| CABIN MANAGEMENT SYSTEM | Lufthansa Nice Touch                                 |
| PHONE SYSTEM            | Honeywell Aspire 100 – Dual Channel Iridium          |
| INTERNET                | Ka-Band                                              |