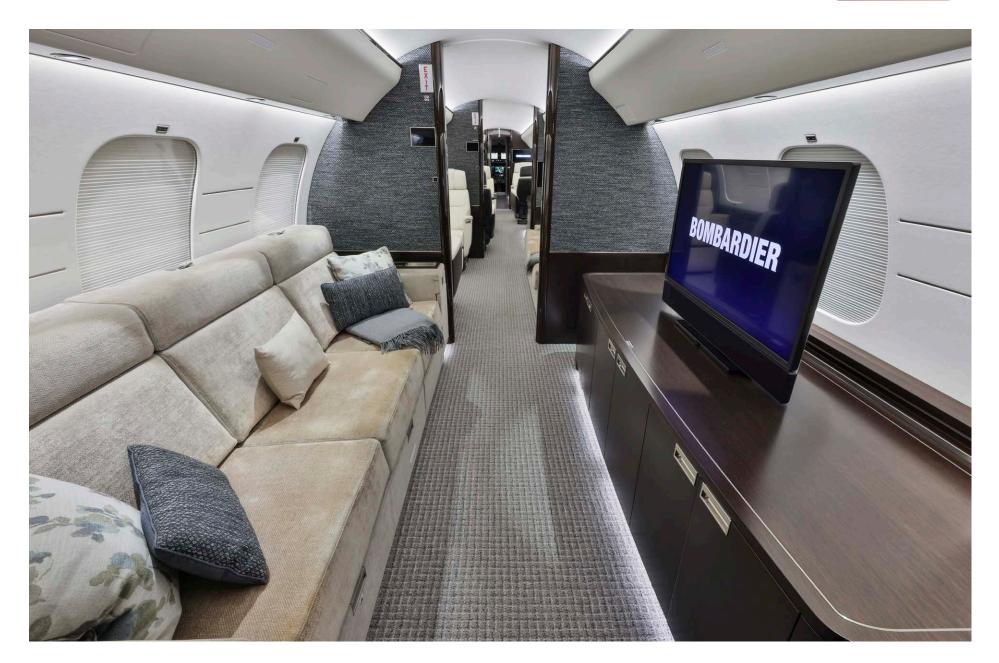

### Interior

| NUMBER OF PASSENGERS | Sixteen (16) Passengers                                                                                                                      |
|----------------------|----------------------------------------------------------------------------------------------------------------------------------------------|
| GALLEY LOCATION      | Forward                                                                                                                                      |
| ZONE 1               | Four (4) Place Executive Club                                                                                                                |
| ZONE 2               | Four (4) Place Dining/Conference Group<br>Opposite Credenza                                                                                  |
| ZONE 3               | Two (2) Place Club Seats Opposite Two (2)<br>Place Divan (Forward Divan Seat Position not<br>to be Occupied for Taxi, Take-off, and Landing) |
| ZONE 4               | Three (3) Place Divan Opposite Credenza                                                                                                      |
| LAVATORY LOCATIONS   | Forward Crew and Aft Executive                                                                                                               |
| CREW REST            | Forward and Certified for Passenger<br>Occupancy during Taxi, Take-off and Landing                                                           |
| JUMPSEAT             | Yes                                                                                                                                          |
| LAST REFURBISHMENT   | Original Completion – Bombardier Montreal -<br>2020                                                                                          |

### Entertainment & connectivity

| DISPLAY MONITORS        | Forward and Mid Cabin Bulkheads<br>Credenza – Zone 4 |
|-------------------------|------------------------------------------------------|
| CABIN MANAGEMENT SYSTEM | Lufthansa Nice Touch                                 |
| PHONE SYSTEM            | Honeywell Aspire 100 – Dual Channel Iridium          |
| INTERNET                | Ka-Band                                              |