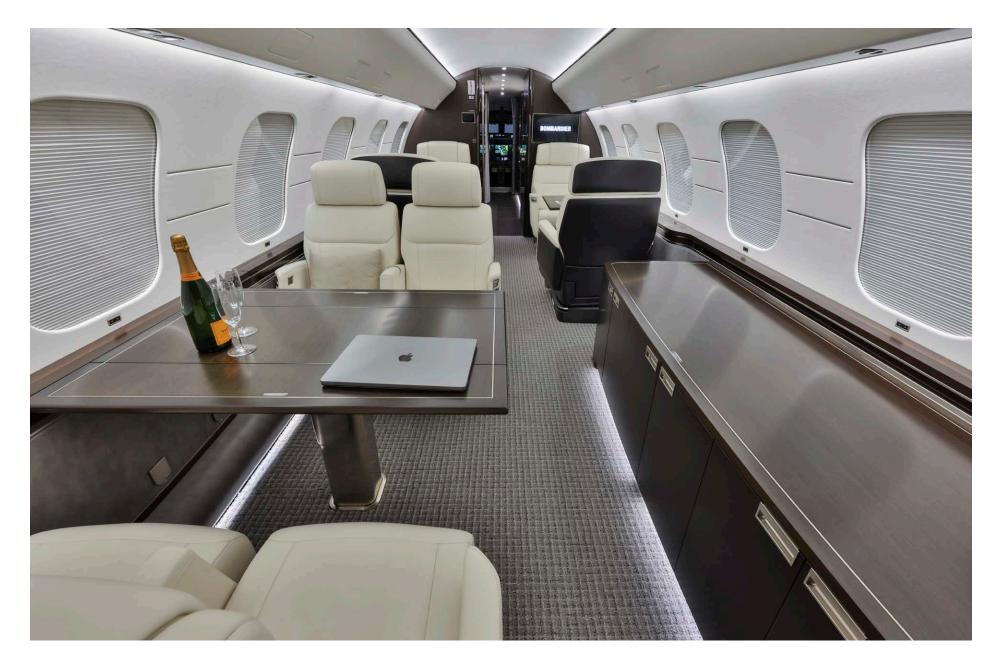

### Interior

| NUMBER OF PASSENGERS | Sixteen (16) Passengers                                                                                                                      |
|----------------------|----------------------------------------------------------------------------------------------------------------------------------------------|
| GALLEY LOCATION      | Forward                                                                                                                                      |
| ZONE 1               | Four (4) Place Executive Club                                                                                                                |
| ZONE 2               | Four (4) Place Dining/Conference Group<br>Opposite Credenza                                                                                  |
| ZONE 3               | Two (2) Place Club Seats Opposite Two (2)<br>Place Divan (Forward Divan Seat Position not<br>to be Occupied for Taxi, Take-off, and Landing) |
| ZONE 4               | Three (3) Place Divan Opposite Credenza                                                                                                      |
| LAVATORY LOCATIONS   | Forward Crew and Aft Executive                                                                                                               |
| CREW REST            | Forward and Certified for Passenger<br>Occupancy during Taxi, Take-off and Landing                                                           |
| JUMPSEAT             | Yes                                                                                                                                          |
| LAST REFURBISHMENT   | Original Completion – Bombardier Montreal -<br>2020                                                                                          |