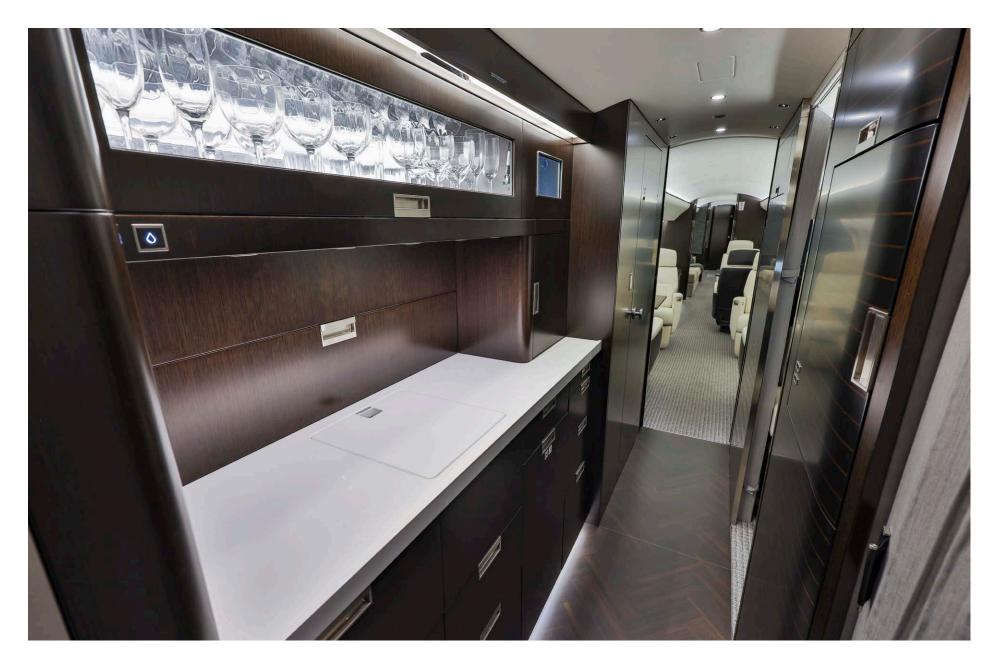

### Interior

| NUMBER OF PASSENGERS | Sixteen (16) Passengers                                                                                                                      |
|----------------------|----------------------------------------------------------------------------------------------------------------------------------------------|
| GALLEY LOCATION      | Forward                                                                                                                                      |
| ZONE 1               | Four (4) Place Executive Club                                                                                                                |
| ZONE 2               | Four (4) Place Dining/Conference Group<br>Opposite Credenza                                                                                  |
| ZONE 3               | Two (2) Place Club Seats Opposite Two (2)<br>Place Divan (Forward Divan Seat Position not<br>to be Occupied for Taxi, Take-off, and Landing) |
| ZONE 4               | Three (3) Place Divan Opposite Credenza                                                                                                      |
| LAVATORY LOCATIONS   | Forward Crew and Aft Executive                                                                                                               |
| CREW REST            | Forward and Certified for Passenger<br>Occupancy during Taxi, Take-off and Landing                                                           |
| JUMPSEAT             | Yes                                                                                                                                          |
| LAST REFURBISHMENT   | Original Completion – Bombardier Montreal -<br>2020                                                                                          |