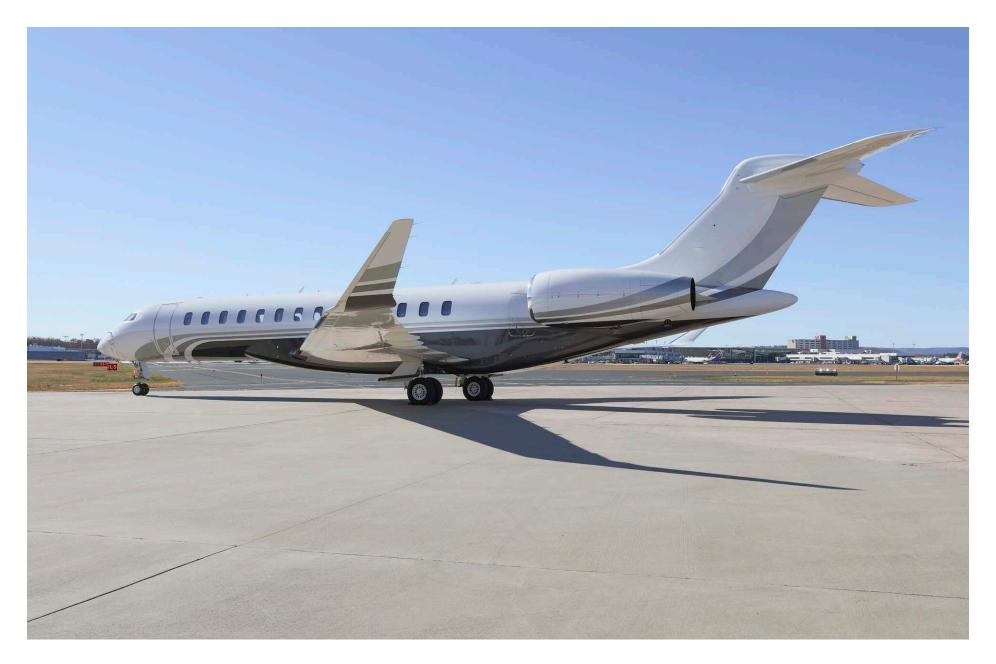

### Exterior

| BASE PAINT COLOR   | Matterhorn White (Upper Fuselage)                                     |
|--------------------|-----------------------------------------------------------------------|
| STRIPE COLOR       | Dark Charcoal, Starlight Silver and Medium Silver<br>(Lower Fuselage) |
| LAST REFURBISHMENT | Original Completion – Bombardier Montreal –<br>2020                   |
|                    |                                                                       |