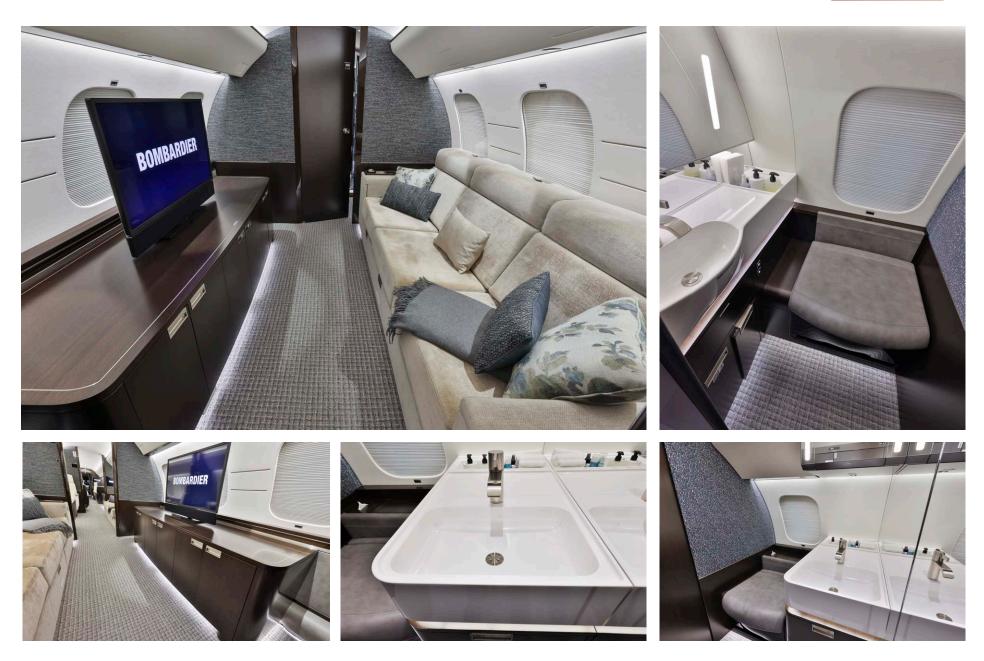

### Interior

| NUMBER OF PASSENGERS | Sixteen (16) Passengers                                                                                                                      |
|----------------------|----------------------------------------------------------------------------------------------------------------------------------------------|
| GALLEY LOCATION      | Forward                                                                                                                                      |
| ZONE 1               | Four (4) Place Executive Club                                                                                                                |
| ZONE 2               | Four (4) Place Dining/Conference Group<br>Opposite Credenza                                                                                  |
| ZONE 3               | Two (2) Place Club Seats Opposite Two (2)<br>Place Divan (Forward Divan Seat Position not<br>to be Occupied for Taxi, Take-off, and Landing) |
| ZONE 4               | Three (3) Place Divan Opposite Credenza                                                                                                      |
| LAVATORY LOCATIONS   | Forward Crew and Aft Executive                                                                                                               |
| CREW REST            | Forward and Certified for Passenger<br>Occupancy during Taxi, Take-off and Landing                                                           |
| JUMPSEAT             | Yes                                                                                                                                          |
| LAST REFURBISHMENT   | Original Completion – Bombardier Montreal -<br>2020                                                                                          |

### Entertainment & connectivity

| DISPLAY MONITORS        | Forward and Mid Cabin Bulkheads<br>Credenza – Zone 4 |
|-------------------------|------------------------------------------------------|
| CABIN MANAGEMENT SYSTEM | Lufthansa Nice Touch                                 |
| PHONE SYSTEM            | Honeywell Aspire 100 – Dual Channel Iridium          |
| INTERNET                | Ka-Band                                              |