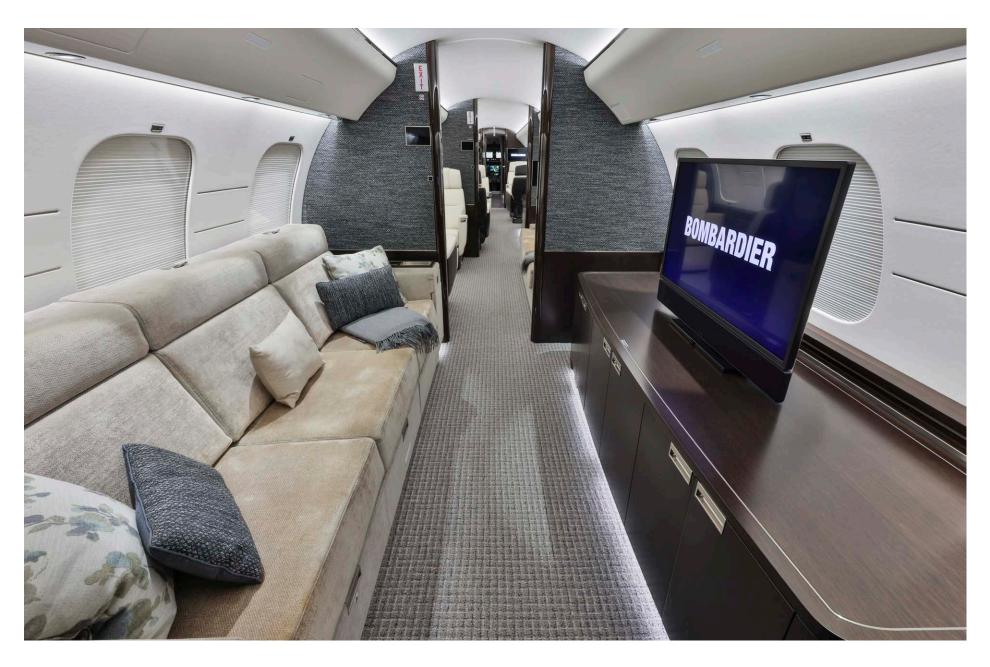

## Interior

| NUMBER OF PASSENGERS | Sixteen (16) Passengers                                                                                                                      |
|----------------------|----------------------------------------------------------------------------------------------------------------------------------------------|
| GALLEY LOCATION      | Forward                                                                                                                                      |
| ZONE 1               | Four (4) Place Executive Club                                                                                                                |
| ZONE 2               | Four (4) Place Dining/Conference Group<br>Opposite Credenza                                                                                  |
| ZONE 3               | Two (2) Place Club Seats Opposite Two (2)<br>Place Divan (Forward Divan Seat Position not<br>to be Occupied for Taxi, Take-off, and Landing) |
| ZONE 4               | Three (3) Place Divan Opposite Credenza                                                                                                      |
| LAVATORY LOCATIONS   | Forward Crew and Aft Executive                                                                                                               |
| CREW REST            | Forward and Certified for Passenger<br>Occupancy during Taxi, Take-off and Landing                                                           |
| JUMPSEAT             | Yes                                                                                                                                          |
| LAST REFURBISHMENT   | Original Completion - Bombardier Montreal -<br>2020                                                                                          |

# Entertainment & connectivity

| DISPLAY MONITORS        | Forward and Mid Cabin Bulkheads<br>Credenza - Zone 4 |
|-------------------------|------------------------------------------------------|
| CABIN MANAGEMENT SYSTEM | Lufthansa Nice Touch                                 |
| PHONE SYSTEM            | Honeywell Aspire 100 - Dual Channel Iridium          |
| INTERNET                | Ka-Band                                              |