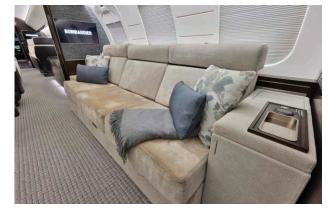

## Interior

| NUMBER OF PASSENGERS | Sixteen (16) Passengers                                                                                                                      |
|----------------------|----------------------------------------------------------------------------------------------------------------------------------------------|
| GALLEY LOCATION      | Forward                                                                                                                                      |
| ZONE 1               | Four (4) Place Executive Club                                                                                                                |
| ZONE 2               | Four (4) Place Dining/Conference Group<br>Opposite Credenza                                                                                  |
| ZONE 3               | Two (2) Place Club Seats Opposite Two (2)<br>Place Divan (Forward Divan Seat Position not<br>to be Occupied for Taxi, Take-off, and Landing) |
| ZONE 4               | Three (3) Place Divan Opposite Credenza                                                                                                      |
| LAVATORY LOCATIONS   | Forward Crew and Aft Executive                                                                                                               |
| CREW REST            | Forward and Certified for Passenger<br>Occupancy during Taxi, Take-off and Landing                                                           |
| JUMPSEAT             | Yes                                                                                                                                          |
| LAST REFURBISHMENT   | Original Completion - Bombardier Montreal -<br>2020                                                                                          |