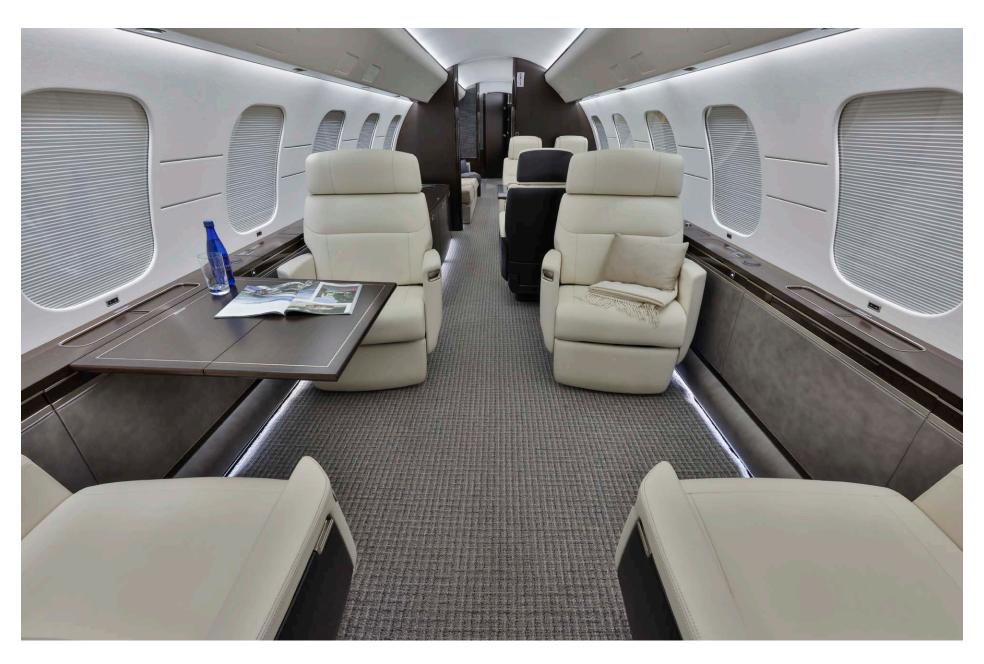

## Interior

| NUMBER OF PASSENGERS | Sixteen (16) Passengers                                                                                                                      |
|----------------------|----------------------------------------------------------------------------------------------------------------------------------------------|
| GALLEY LOCATION      | Forward                                                                                                                                      |
| ZONE 1               | Four (4) Place Executive Club                                                                                                                |
| ZONE 2               | Four (4) Place Dining/Conference Group<br>Opposite Credenza                                                                                  |
| ZONE 3               | Two (2) Place Club Seats Opposite Two (2)<br>Place Divan (Forward Divan Seat Position not<br>to be Occupied for Taxi, Take-off, and Landing) |
| ZONE 4               | Three (3) Place Divan Opposite Credenza                                                                                                      |
| LAVATORY LOCATIONS   | Forward Crew and Aft Executive                                                                                                               |
| CREW REST            | Forward and Certified for Passenger<br>Occupancy during Taxi, Take-off and Landing                                                           |
| JUMPSEAT             | Yes                                                                                                                                          |
| LAST REFURBISHMENT   | Original Completion - Bombardier Montreal -<br>2020                                                                                          |