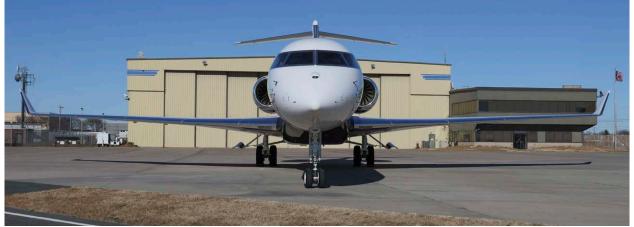

#### Exterior

| BASE PAINT COLOR   | Matterhorn White (Upper Fuselage)                                  |
|--------------------|--------------------------------------------------------------------|
| STRIPE COLOR       | Dark Charcoal, Starlight Silver and Medium Silver (Lower Fuselage) |
| LAST REFURBISHMENT | Original Completion - Bombardier Montreal -<br>2020                |