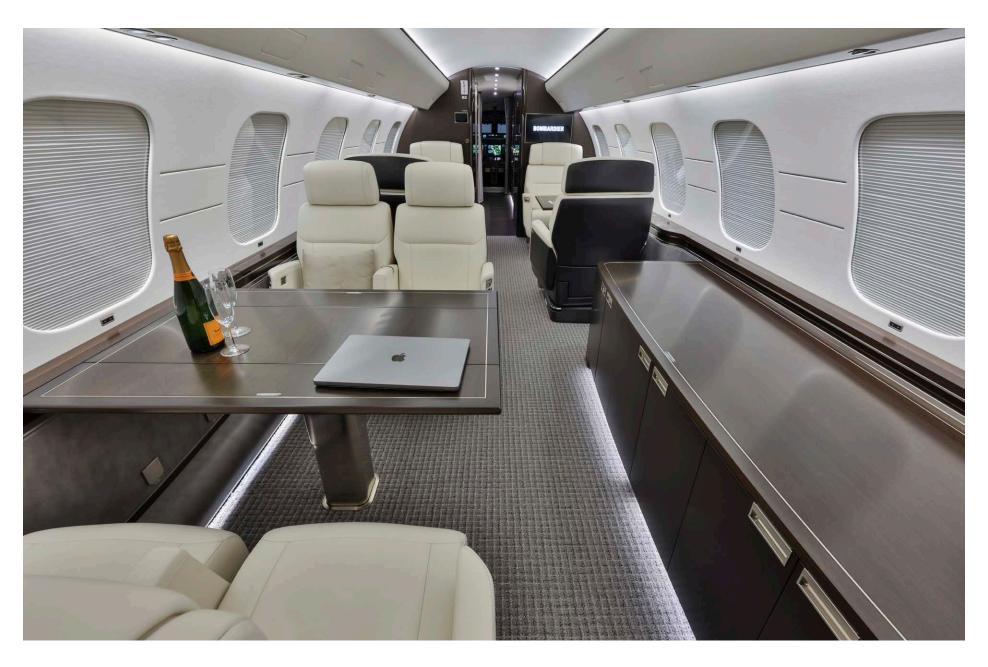

## Interior

| NUMBER OF PASSENGERS | Sixteen (16) Passengers                                                                                                                      |
|----------------------|----------------------------------------------------------------------------------------------------------------------------------------------|
| GALLEY LOCATION      | Forward                                                                                                                                      |
| ZONE 1               | Four (4) Place Executive Club                                                                                                                |
| ZONE 2               | Four (4) Place Dining/Conference Group<br>Opposite Credenza                                                                                  |
| ZONE 3               | Two (2) Place Club Seats Opposite Two (2)<br>Place Divan (Forward Divan Seat Position not<br>to be Occupied for Taxi, Take-off, and Landing) |
| ZONE 4               | Three (3) Place Divan Opposite Credenza                                                                                                      |
| LAVATORY LOCATIONS   | Forward Crew and Aft Executive                                                                                                               |
| CREW REST            | Forward and Certified for Passenger<br>Occupancy during Taxi, Take-off and Landing                                                           |
| JUMPSEAT             | Yes                                                                                                                                          |
| LAST REFURBISHMENT   | Original Completion - Bombardier Montreal -<br>2020                                                                                          |