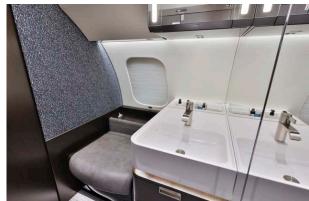

## Interior

| NUMBER OF PASSENGERS | Sixteen (16) Passengers                                                                                                                      |
|----------------------|----------------------------------------------------------------------------------------------------------------------------------------------|
| GALLEY LOCATION      | Forward                                                                                                                                      |
| ZONE 1               | Four (4) Place Executive Club                                                                                                                |
| ZONE 2               | Four (4) Place Dining/Conference Group<br>Opposite Credenza                                                                                  |
| ZONE 3               | Two (2) Place Club Seats Opposite Two (2)<br>Place Divan (Forward Divan Seat Position not<br>to be Occupied for Taxi, Take-off, and Landing) |
| ZONE 4               | Three (3) Place Divan Opposite Credenza                                                                                                      |
| LAVATORY LOCATIONS   | Forward Crew and Aft Executive                                                                                                               |
| CREW REST            | Forward and Certified for Passenger<br>Occupancy during Taxi, Take-off and Landing                                                           |
| JUMPSEAT             | Yes                                                                                                                                          |
| LAST REFURBISHMENT   | Original Completion - Bombardier Montreal -<br>2020                                                                                          |