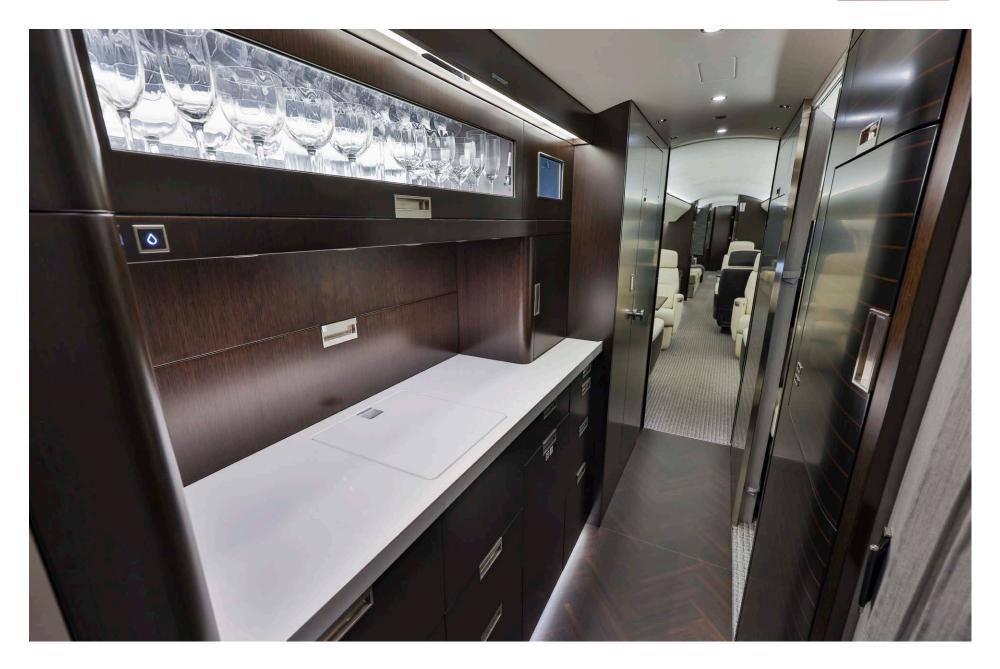

## Interior

| NUMBER OF PASSENGERS | Sixteen (16) Passengers                                                                                                                      |
|----------------------|----------------------------------------------------------------------------------------------------------------------------------------------|
| GALLEY LOCATION      | Forward                                                                                                                                      |
| ZONE 1               | Four (4) Place Executive Club                                                                                                                |
| ZONE 2               | Four (4) Place Dining/Conference Group<br>Opposite Credenza                                                                                  |
| ZONE 3               | Two (2) Place Club Seats Opposite Two (2)<br>Place Divan (Forward Divan Seat Position not<br>to be Occupied for Taxi, Take-off, and Landing) |
| ZONE 4               | Three (3) Place Divan Opposite Credenza                                                                                                      |
| LAVATORY LOCATIONS   | Forward Crew and Aft Executive                                                                                                               |
| CREW REST            | Forward and Certified for Passenger<br>Occupancy during Taxi, Take-off and Landing                                                           |
| JUMPSEAT             | Yes                                                                                                                                          |
| LAST REFURBISHMENT   | Original Completion - Bombardier Montreal -<br>2020                                                                                          |