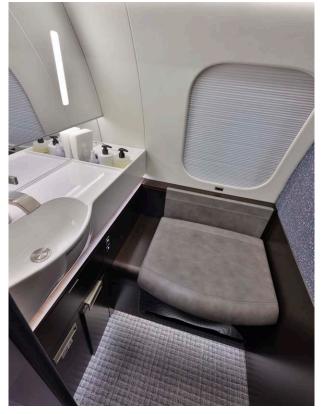

## Interior

| NUMBER OF PASSENGERS | Sixteen (16) Passengers                                                                                                                      |
|----------------------|----------------------------------------------------------------------------------------------------------------------------------------------|
| GALLEY LOCATION      | Forward                                                                                                                                      |
| ZONE 1               | Four (4) Place Executive Club                                                                                                                |
| ZONE 2               | Four (4) Place Dining/Conference Group<br>Opposite Credenza                                                                                  |
| ZONE 3               | Two (2) Place Club Seats Opposite Two (2)<br>Place Divan (Forward Divan Seat Position not<br>to be Occupied for Taxi, Take-off, and Landing) |
| ZONE 4               | Three (3) Place Divan Opposite Credenza                                                                                                      |
| LAVATORY LOCATIONS   | Forward Crew and Aft Executive                                                                                                               |
| CREW REST            | Forward and Certified for Passenger<br>Occupancy during Taxi, Take-off and Landing                                                           |
| JUMPSEAT             | Yes                                                                                                                                          |
| LAST REFURBISHMENT   | Original Completion - Bombardier Montreal -<br>2020                                                                                          |