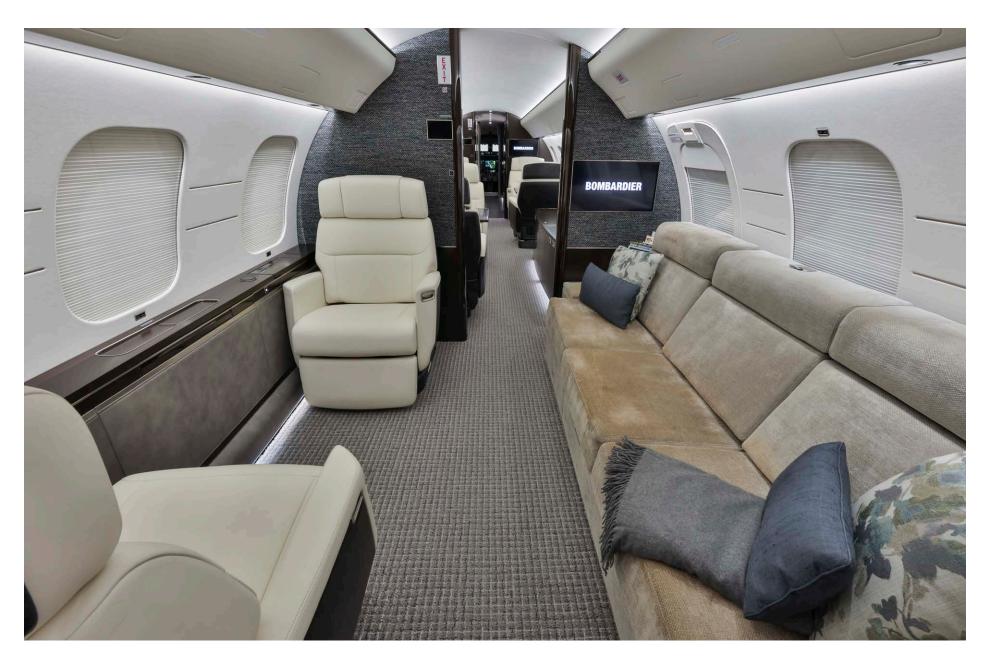

## Interior

| NUMBER OF PASSENGERS | Sixteen (16) Passengers                                                                                                                      |
|----------------------|----------------------------------------------------------------------------------------------------------------------------------------------|
| GALLEY LOCATION      | Forward                                                                                                                                      |
| ZONE 1               | Four (4) Place Executive Club                                                                                                                |
| ZONE 2               | Four (4) Place Dining/Conference Group<br>Opposite Credenza                                                                                  |
| ZONE 3               | Two (2) Place Club Seats Opposite Two (2)<br>Place Divan (Forward Divan Seat Position not<br>to be Occupied for Taxi, Take-off, and Landing) |
| ZONE 4               | Three (3) Place Divan Opposite Credenza                                                                                                      |
| LAVATORY LOCATIONS   | Forward Crew and Aft Executive                                                                                                               |
| CREW REST            | Forward and Certified for Passenger<br>Occupancy during Taxi, Take-off and Landing                                                           |
| JUMPSEAT             | Yes                                                                                                                                          |
| LAST REFURBISHMENT   | Original Completion - Bombardier Montreal -<br>2020                                                                                          |