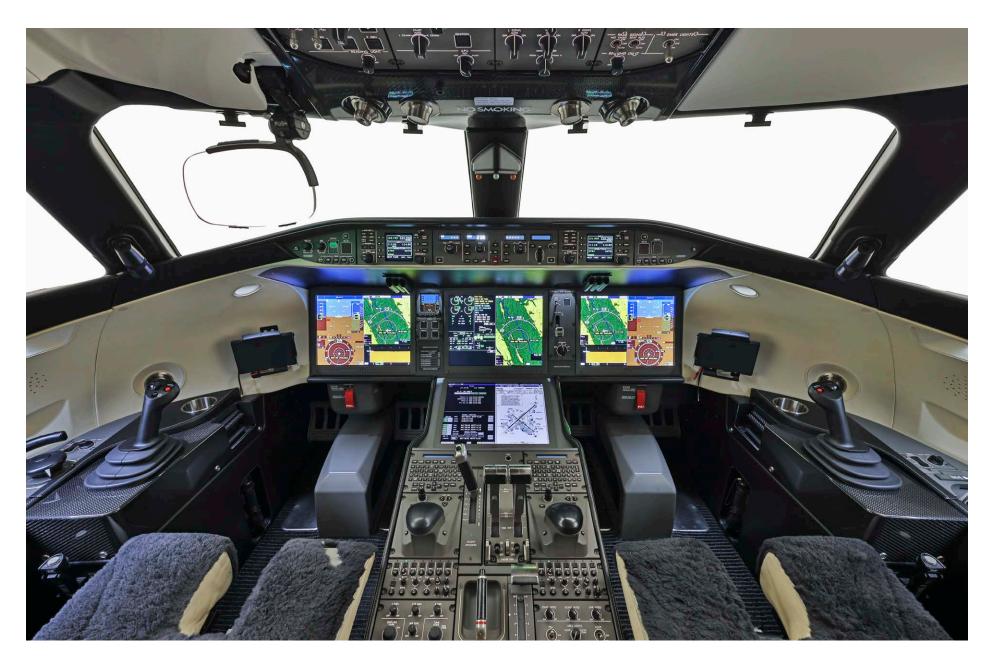

## **Avionics**

The Bombardier Global 7500 is equipped with Global "Vision" Flight Deck consisting of the Rockwell Collins ProLine Fusion Avionics Suite.