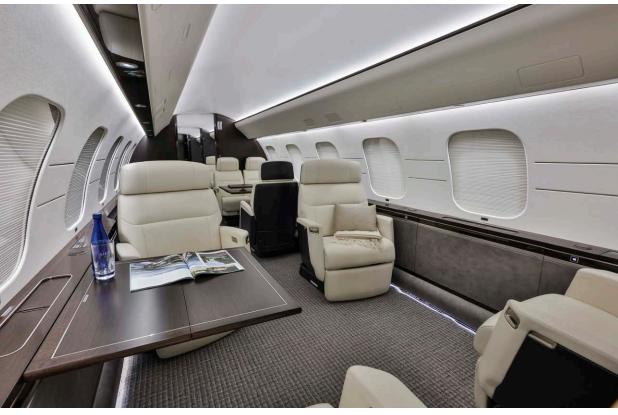

## Interior

| NUMBER OF PASSENGERS | Sixteen (16) Passengers                                                                                                                      |
|----------------------|----------------------------------------------------------------------------------------------------------------------------------------------|
| GALLEY LOCATION      | Forward                                                                                                                                      |
| ZONE 1               | Four (4) Place Executive Club                                                                                                                |
| ZONE 2               | Four (4) Place Dining/Conference Group<br>Opposite Credenza                                                                                  |
| ZONE 3               | Two (2) Place Club Seats Opposite Two (2)<br>Place Divan (Forward Divan Seat Position not<br>to be Occupied for Taxi, Take-off, and Landing) |
| ZONE 4               | Three (3) Place Divan Opposite Credenza                                                                                                      |
| LAVATORY LOCATIONS   | Forward Crew and Aft Executive                                                                                                               |
| CREW REST            | Forward and Certified for Passenger<br>Occupancy during Taxi, Take-off and Landing                                                           |
| JUMPSEAT             | Yes                                                                                                                                          |
| LAST REFURBISHMENT   | Original Completion - Bombardier Montreal -<br>2020                                                                                          |