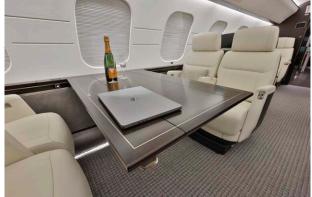

## Interior

| NUMBER OF PASSENGERS | Sixteen (16) Passengers                                                                                                                      |
|----------------------|----------------------------------------------------------------------------------------------------------------------------------------------|
| GALLEY LOCATION      | Forward                                                                                                                                      |
| ZONE 1               | Four (4) Place Executive Club                                                                                                                |
| ZONE 2               | Four (4) Place Dining/Conference Group<br>Opposite Credenza                                                                                  |
| ZONE 3               | Two (2) Place Club Seats Opposite Two (2)<br>Place Divan (Forward Divan Seat Position not<br>to be Occupied for Taxi, Take-off, and Landing) |
| ZONE 4               | Three (3) Place Divan Opposite Credenza                                                                                                      |
| LAVATORY LOCATIONS   | Forward Crew and Aft Executive                                                                                                               |
| CREW REST            | Forward and Certified for Passenger<br>Occupancy during Taxi, Take-off and Landing                                                           |
| JUMPSEAT             | Yes                                                                                                                                          |
| LAST REFURBISHMENT   | Original Completion - Bombardier Montreal -<br>2020                                                                                          |