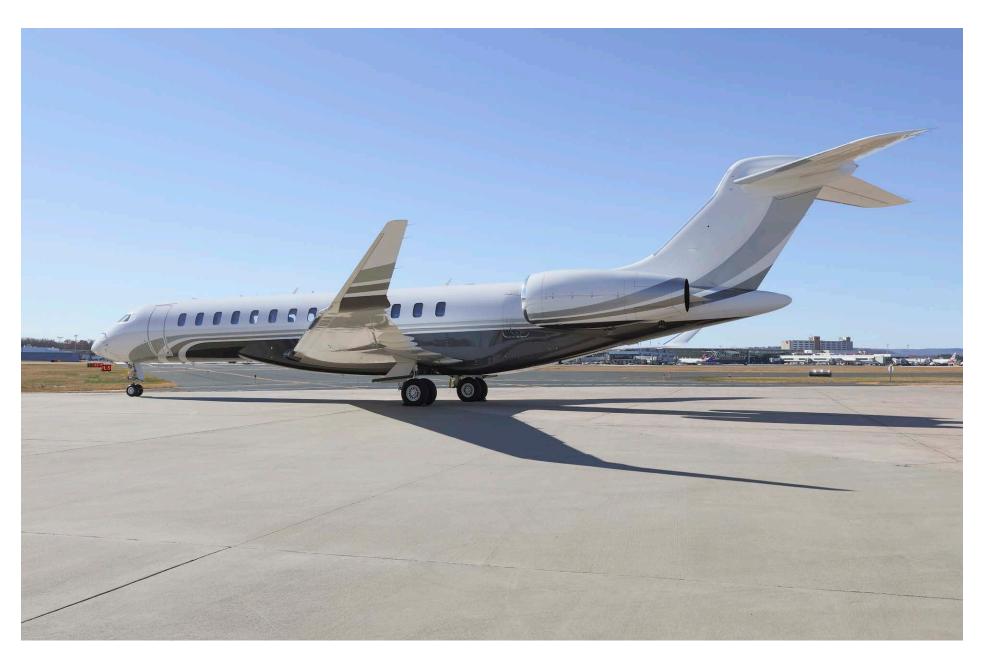

#### Exterior

| BASE PAINT COLOR   | Matterhorn White (Upper Fuselage)                                  |
|--------------------|--------------------------------------------------------------------|
| STRIPE COLOR       | Dark Charcoal, Starlight Silver and Medium Silver (Lower Fuselage) |
| LAST REFURBISHMENT | Original Completion - Bombardier Montreal -<br>2020                |