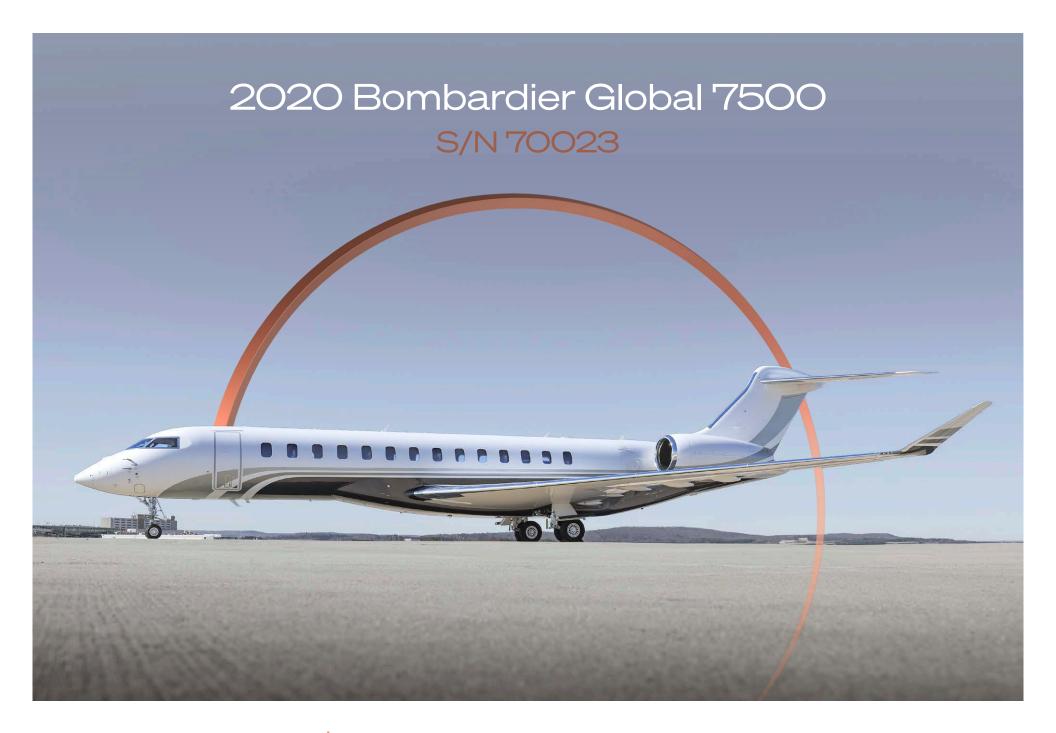

934

Hours

491 Landings

# Highlights

- Engines Enrolled on GE OnPoint
- KA Band Internet
- Forward Crew Rest
- Sixteen (16) Passenger Configuration
- US Based
- Meticulously Maintained

#### Airframe

| TOTAL TIME SINCE NEW         | 934.2 Hours (as of January 2025) |
|------------------------------|----------------------------------|
| TOTAL LANDINGS SINCE NEW     | 491 Landings                     |
| CERTIFICATE OF AIRWORTHINESS | August 2019                      |
| ENTRY INTO SERVICE DATE      | June 2020                        |
| MAINTENANCE TRACKING         | CAMP                             |
| AIRCRAFT LOCATION            | United States                    |
| CERTIFICATION                | FAA Part 91                      |

#### Exterior

| BASE PAINT COLOR   | Matterhorn White (Upper Fuselage)                                  |
|--------------------|--------------------------------------------------------------------|
| STRIPE COLOR       | Dark Charcoal, Starlight Silver and Medium Silver (Lower Fuselage) |
| LAST REFURBISHMENT | Original Completion - Bombardier Montreal -<br>2020                |