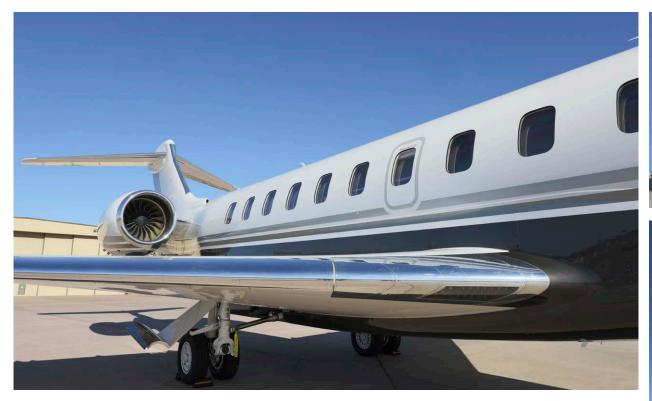

#### Exterior

| BASE PAINT COLOR   | Matterhorn White (Upper Fuselage)                                  |
|--------------------|--------------------------------------------------------------------|
| STRIPE COLOR       | Dark Charcoal, Starlight Silver and Medium Silver (Lower Fuselage) |
| LAST REFURBISHMENT | Original Completion - Bombardier Montreal -<br>2020                |