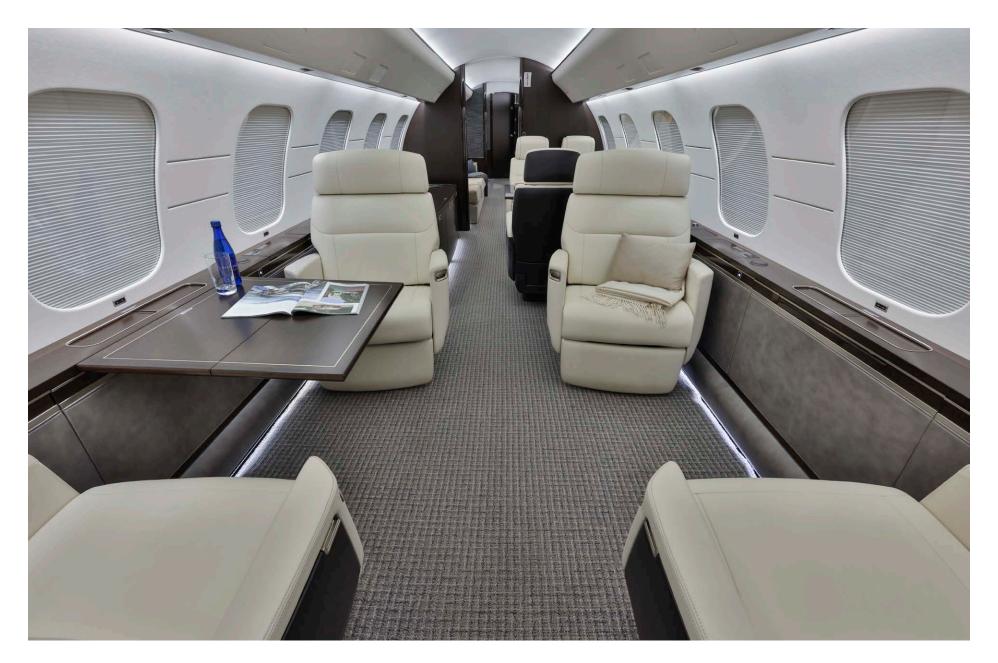

### Interior

| NUMBER OF PASSENGERS | Fifteen (15) Passengers                                                                                                                      |
|----------------------|----------------------------------------------------------------------------------------------------------------------------------------------|
| GALLEY LOCATION      | Forward                                                                                                                                      |
| ZONE 1               | Four (4) Place Executive Club                                                                                                                |
| ZONE 2               | Four (4) Place Dining/Conference Group<br>Opposite Credenza                                                                                  |
| ZONE 3               | Two (2) Place Club Seats Opposite Two (2)<br>Place Divan (Forward Divan Seat Position not<br>to be Occupied for Taxi, Take-off, and Landing) |
| ZONE 4               | Three (3) Place Divan Opposite Credenza                                                                                                      |
| LAVATORY LOCATIONS   | Forward Crew and Aft Executive                                                                                                               |
| CREW REST            | Forward                                                                                                                                      |
| JUMPSEAT             | Yes                                                                                                                                          |
| LAST REFURBISHMENT   | Original Completion – Bombardier Montreal -<br>2020                                                                                          |