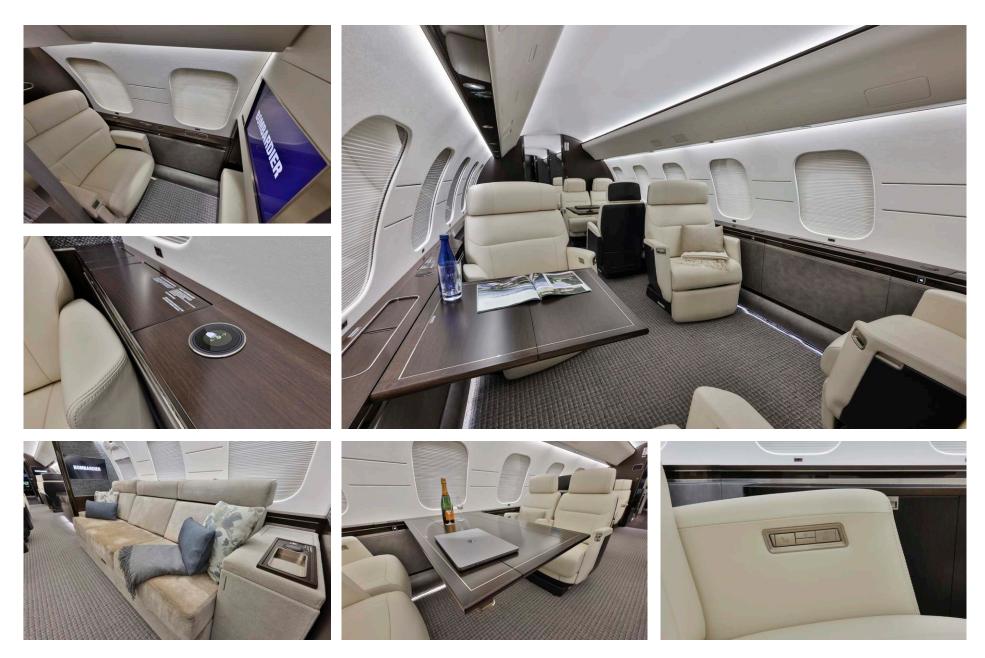

### Entertainment & connectivity

| DISPLAY MONITORS        | Forward and Mid Cabin Bulkheads<br>Credenza – Zone 4 |
|-------------------------|------------------------------------------------------|
| CABIN MANAGEMENT SYSTEM | Lufthansa Nice Touch                                 |
| PHONE SYSTEM            | Honeywell Aspire 100 – Dual Channel Iridium          |
| INTERNET                | Ka-Band                                              |

### Interior

| NUMBER OF PASSENGERS | Fifteen (15) Passengers                                                                                                                      |
|----------------------|----------------------------------------------------------------------------------------------------------------------------------------------|
| GALLEY LOCATION      | Forward                                                                                                                                      |
| ZONE 1               | Four (4) Place Executive Club                                                                                                                |
| ZONE 2               | Four (4) Place Dining/Conference Group<br>Opposite Credenza                                                                                  |
| ZONE 3               | Two (2) Place Club Seats Opposite Two (2)<br>Place Divan (Forward Divan Seat Position not<br>to be Occupied for Taxi, Take-off, and Landing) |
| ZONE 4               | Three (3) Place Divan Opposite Credenza                                                                                                      |
| LAVATORY LOCATIONS   | Forward Crew and Aft Executive                                                                                                               |
| CREW REST            | Forward                                                                                                                                      |
| JUMPSEAT             | Yes                                                                                                                                          |
| LAST REFURBISHMENT   | Original Completion – Bombardier Montreal -<br>2020                                                                                          |