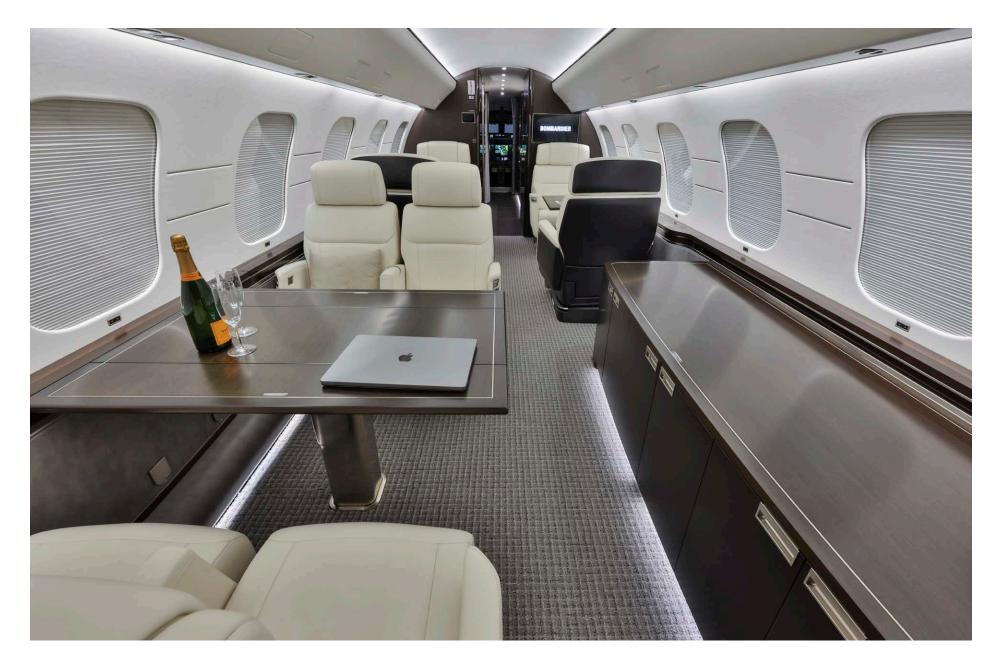

### Interior

| NUMBER OF PASSENGERS | Fifteen (15) Passengers                                                                                                                      |
|----------------------|----------------------------------------------------------------------------------------------------------------------------------------------|
| GALLEY LOCATION      | Forward                                                                                                                                      |
| ZONE 1               | Four (4) Place Executive Club                                                                                                                |
| ZONE 2               | Four (4) Place Dining/Conference Group<br>Opposite Credenza                                                                                  |
| ZONE 3               | Two (2) Place Club Seats Opposite Two (2)<br>Place Divan (Forward Divan Seat Position not<br>to be Occupied for Taxi, Take-off, and Landing) |
| ZONE 4               | Three (3) Place Divan Opposite Credenza                                                                                                      |
| LAVATORY LOCATIONS   | Forward Crew and Aft Executive                                                                                                               |
| CREW REST            | Forward                                                                                                                                      |
| JUMPSEAT             | Yes                                                                                                                                          |
| LAST REFURBISHMENT   | Original Completion – Bombardier Montreal -<br>2020                                                                                          |