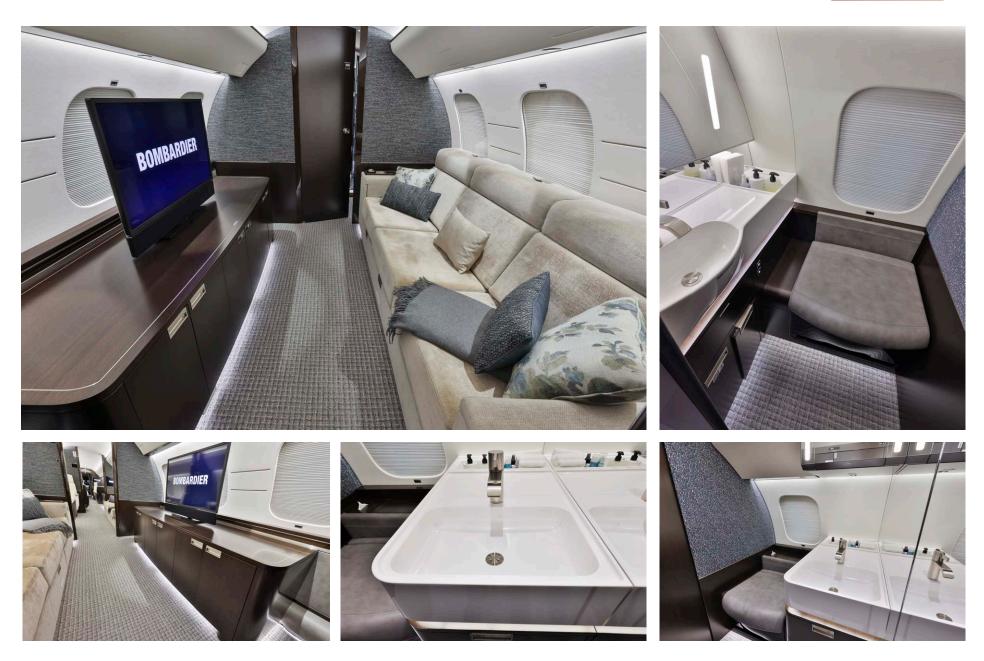

### Entertainment & connectivity

| DISPLAY MONITORS        | Forward and Mid Cabin Bulkheads<br>Credenza – Zone 4 |
|-------------------------|------------------------------------------------------|
| CABIN MANAGEMENT SYSTEM | Lufthansa Nice Touch                                 |
| PHONE SYSTEM            | Honeywell Aspire 100 – Dual Channel Iridium          |
| INTERNET                | Ka-Band                                              |

### Interior

| NUMBER OF PASSENGERS | Fifteen (15) Passengers                                                                                                                      |
|----------------------|----------------------------------------------------------------------------------------------------------------------------------------------|
| GALLEY LOCATION      | Forward                                                                                                                                      |
| ZONE 1               | Four (4) Place Executive Club                                                                                                                |
| ZONE 2               | Four (4) Place Dining/Conference Group<br>Opposite Credenza                                                                                  |
| ZONE 3               | Two (2) Place Club Seats Opposite Two (2)<br>Place Divan (Forward Divan Seat Position not<br>to be Occupied for Taxi, Take-off, and Landing) |
| ZONE 4               | Three (3) Place Divan Opposite Credenza                                                                                                      |
| LAVATORY LOCATIONS   | Forward Crew and Aft Executive                                                                                                               |
| CREW REST            | Forward                                                                                                                                      |
| JUMPSEAT             | Yes                                                                                                                                          |
| LAST REFURBISHMENT   | Original Completion – Bombardier Montreal -<br>2020                                                                                          |