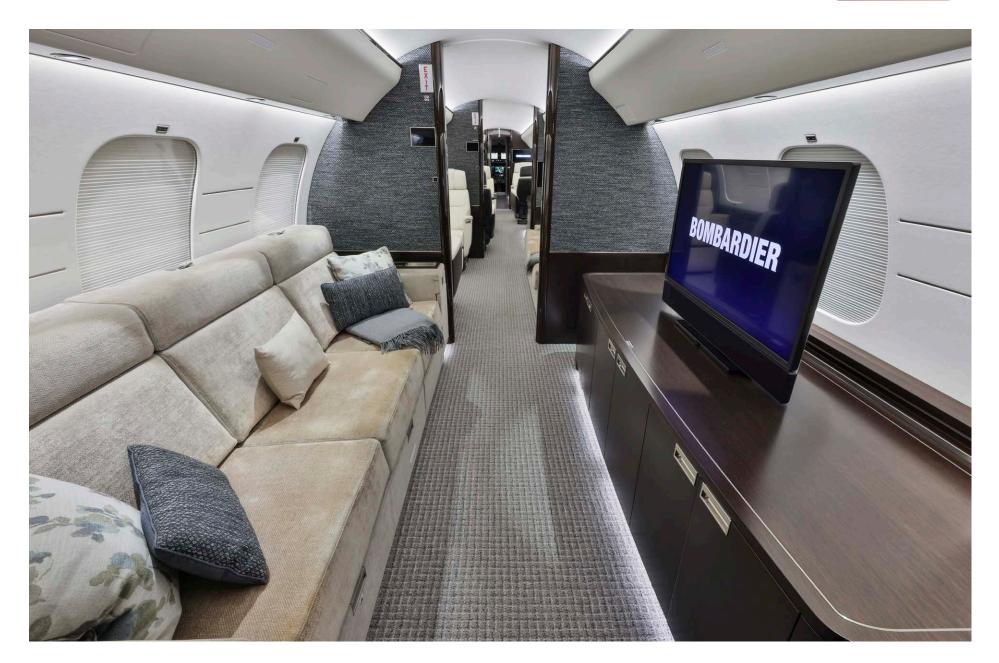

### Entertainment & connectivity

| DISPLAY MONITORS        | Forward and Mid Cabin Bulkheads<br>Credenza – Zone 4 |
|-------------------------|------------------------------------------------------|
| CABIN MANAGEMENT SYSTEM | Lufthansa Nice Touch                                 |
| PHONE SYSTEM            | Honeywell Aspire 100 – Dual Channel Iridium          |
| INTERNET                | Ka-Band                                              |

### Interior

| NUMBER OF PASSENGERS | Fifteen (15) Passengers                                                                                                                      |
|----------------------|----------------------------------------------------------------------------------------------------------------------------------------------|
| GALLEY LOCATION      | Forward                                                                                                                                      |
| ZONE 1               | Four (4) Place Executive Club                                                                                                                |
| ZONE 2               | Four (4) Place Dining/Conference Group<br>Opposite Credenza                                                                                  |
| ZONE 3               | Two (2) Place Club Seats Opposite Two (2)<br>Place Divan (Forward Divan Seat Position not<br>to be Occupied for Taxi, Take-off, and Landing) |
| ZONE 4               | Three (3) Place Divan Opposite Credenza                                                                                                      |
| LAVATORY LOCATIONS   | Forward Crew and Aft Executive                                                                                                               |
| CREW REST            | Forward                                                                                                                                      |
| JUMPSEAT             | Yes                                                                                                                                          |
| LAST REFURBISHMENT   | Original Completion – Bombardier Montreal -<br>2020                                                                                          |