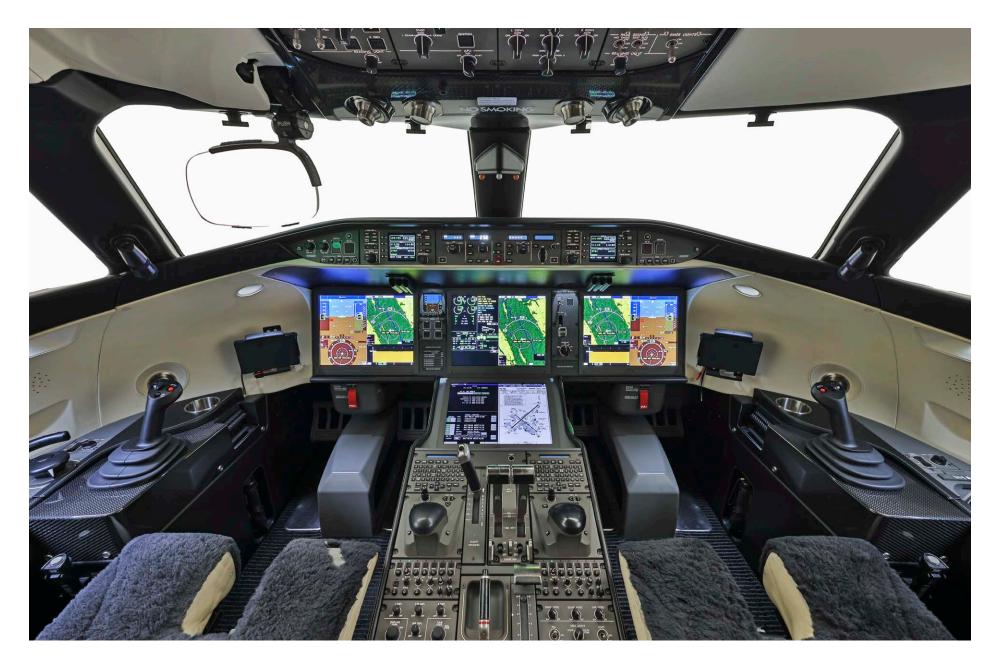

### Avionics

The Bombardier Global 7500 is equipped with Global "Vision" Flight Deck consisting of the Rockwell Collins ProLine Fusion Avionics Suite.

| Engines                | Left                  | Right      |
|------------------------|-----------------------|------------|
| DESCRIPTION            | General Electric Pass | sport 20   |
| SERIAL NUMBERS         | 904165                | 904166     |
| TOTAL HOURS SINCE NEW  | 917 Hours             | 917 Hours  |
| TOTAL CYCLES SINCE NEW | 489 Cycles            | 489 Cycles |
| PROGRAM COVERAGE       | GE OnPoint            |            |