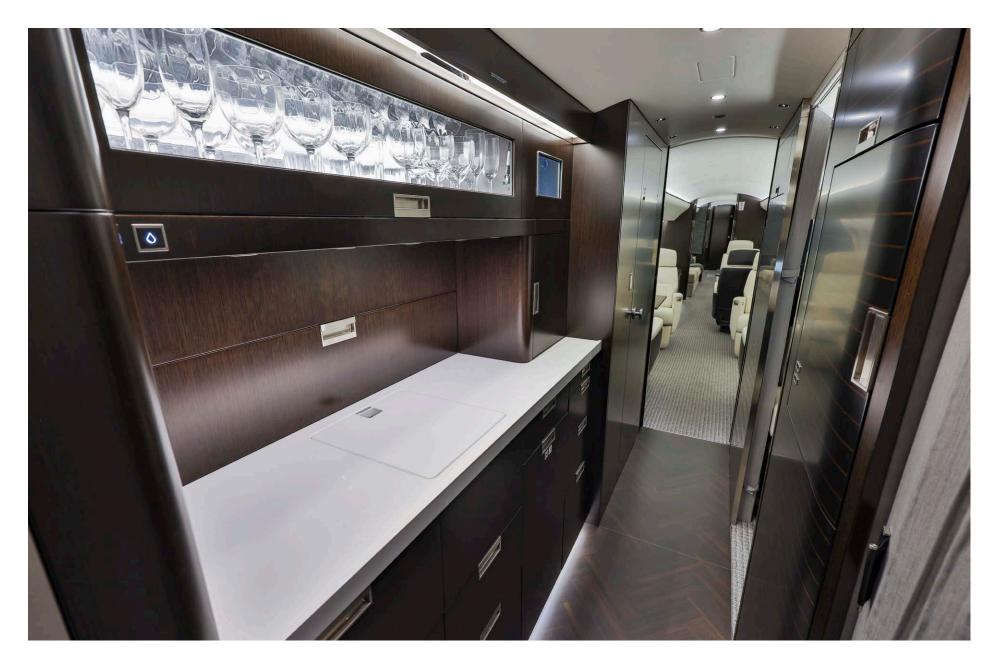

### Interior

| NUMBER OF PASSENGERS | Fifteen (15) Passengers                                                                                                                      |
|----------------------|----------------------------------------------------------------------------------------------------------------------------------------------|
| GALLEY LOCATION      | Forward                                                                                                                                      |
| ZONE 1               | Four (4) Place Executive Club                                                                                                                |
| ZONE 2               | Four (4) Place Dining/Conference Group<br>Opposite Credenza                                                                                  |
| ZONE 3               | Two (2) Place Club Seats Opposite Two (2)<br>Place Divan (Forward Divan Seat Position not<br>to be Occupied for Taxi, Take-off, and Landing) |
| ZONE 4               | Three (3) Place Divan Opposite Credenza                                                                                                      |
| LAVATORY LOCATIONS   | Forward Crew and Aft Executive                                                                                                               |
| CREW REST            | Forward                                                                                                                                      |
| JUMPSEAT             | Yes                                                                                                                                          |
| LAST REFURBISHMENT   | Original Completion – Bombardier Montreal -<br>2020                                                                                          |