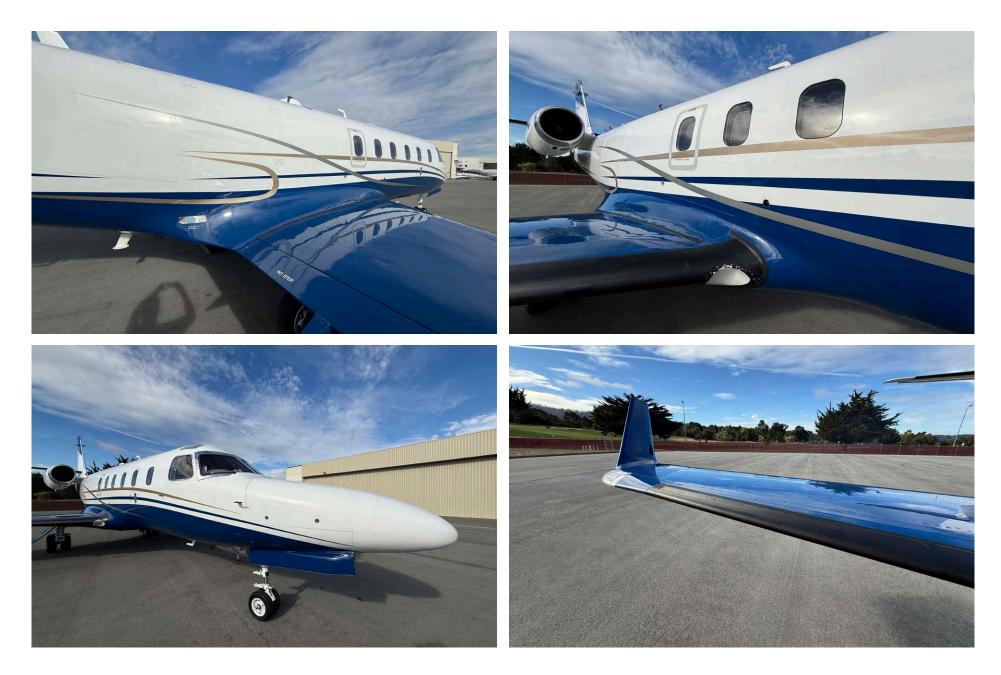

### Exterior

| BASE PAINT COLOR(S) | Matterhorn White |
|---------------------|------------------|
| STRIPE COLOR(S)     | Grey and Blue    |
| LAST PAINTED DATE   | 2017             |