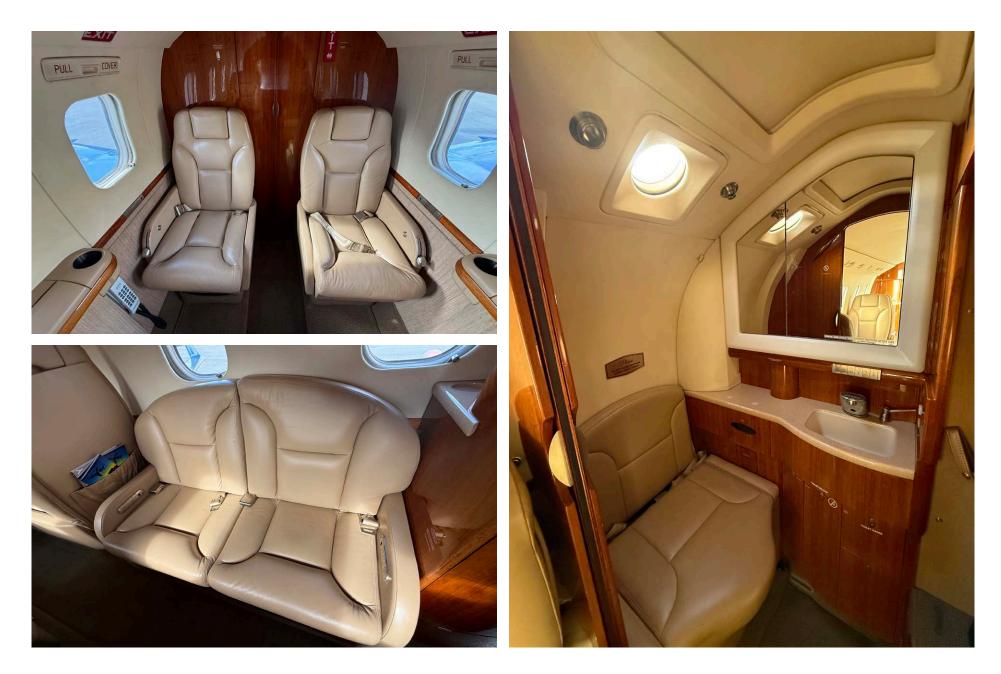

### Interior

| NUMBER OF PASSENGERS           | Eight (8)                                                   |
|--------------------------------|-------------------------------------------------------------|
| GALLEY LOCATION                | Forward                                                     |
| FORWARD CABIN<br>CONFIGURATION | Two (2) Place Divan Opposite One (1) Forward<br>Facing Seat |
| AFT CABIN CONFIGURATION        | Four (4) Place Club                                         |
| LAVATORY LOCATION(S)           | One (1) Aft Belted Lav                                      |
| LAST REFURBISHED DATE          | 2017                                                        |