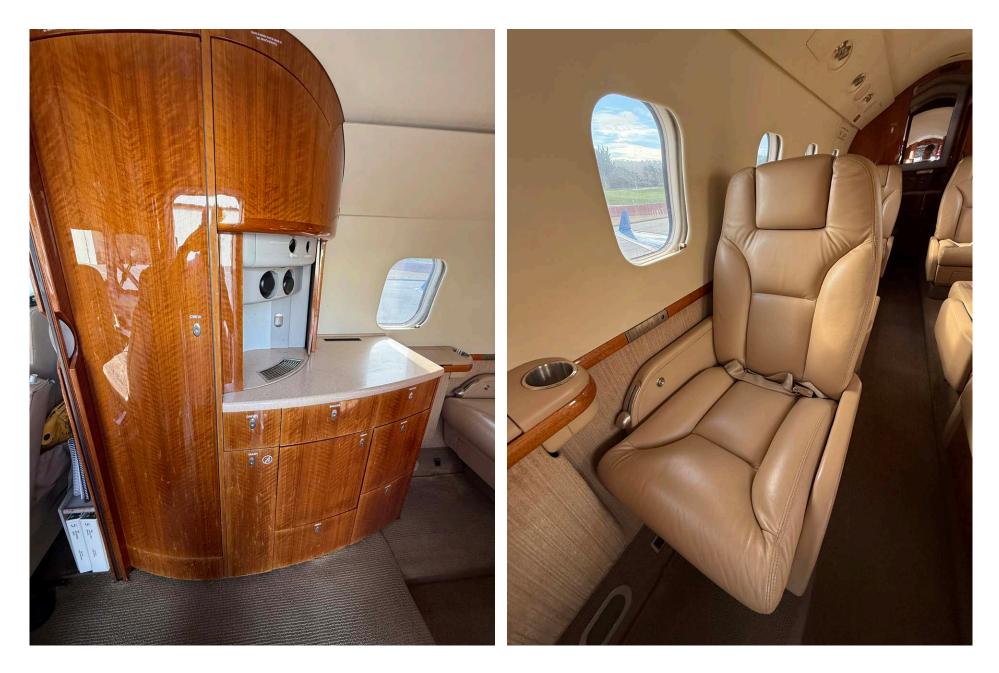

### Interior

| NUMBER OF PASSENGERS           | Eight (8)                                                   |
|--------------------------------|-------------------------------------------------------------|
| GALLEY LOCATION                | Forward                                                     |
| FORWARD CABIN<br>CONFIGURATION | Two (2) Place Divan Opposite One (1) Forward<br>Facing Seat |
| AFT CABIN CONFIGURATION        | Four (4) Place Club                                         |
| LAVATORY LOCATION(S)           | One (1) Aft Belted Lav                                      |
| LAST REFURBISHED DATE          | 2017                                                        |