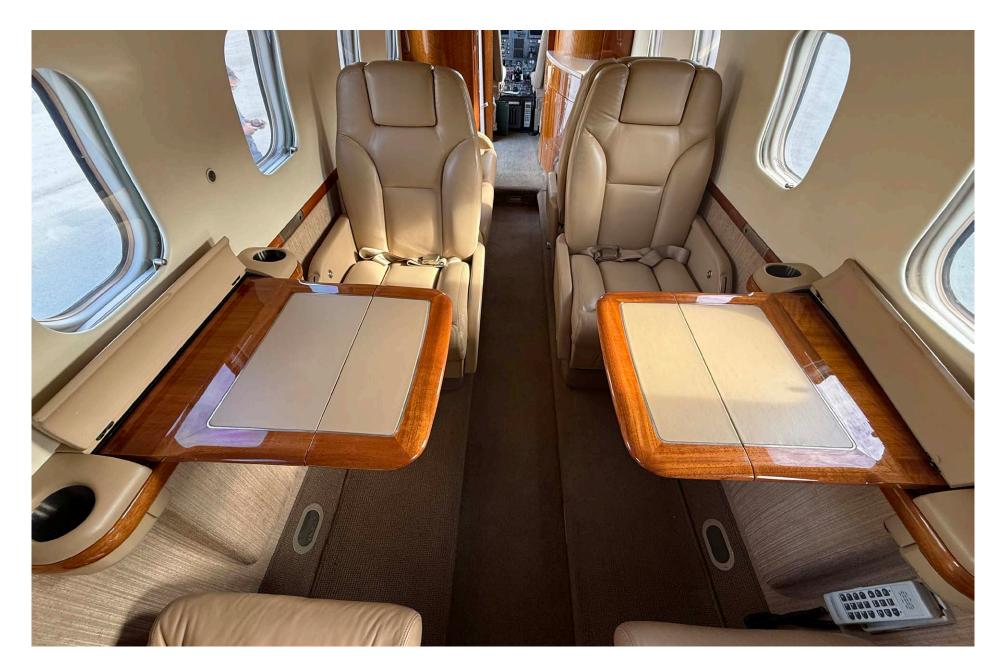

### Interior

| NUMBER OF PASSENGERS           | Eight (8)                                                   |
|--------------------------------|-------------------------------------------------------------|
| GALLEY LOCATION                | Forward                                                     |
| FORWARD CABIN<br>CONFIGURATION | Two (2) Place Divan Opposite One (1) Forward<br>Facing Seat |
| AFT CABIN CONFIGURATION        | Four (4) Place Club                                         |
| LAVATORY LOCATION(S)           | One (1) Aft Belted Lav                                      |
| LAST REFURBISHED DATE          | 2017                                                        |