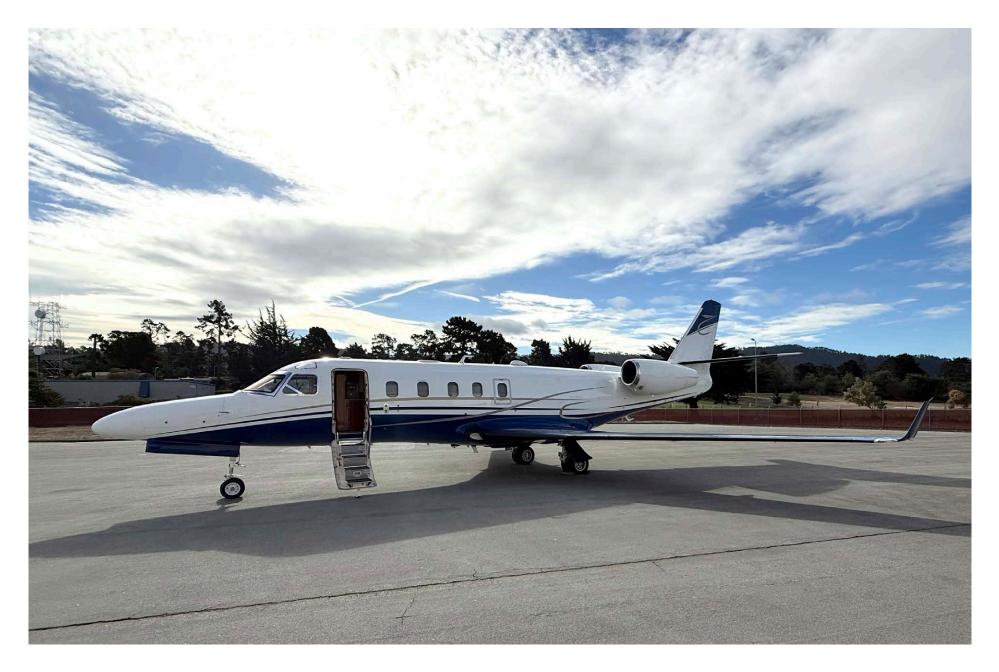

### Exterior

| BASE PAINT COLOR(S) | Matterhorn White |
|---------------------|------------------|
| STRIPE COLOR(S)     | Grey and Blue    |
| LAST PAINTED DATE   | 2017             |