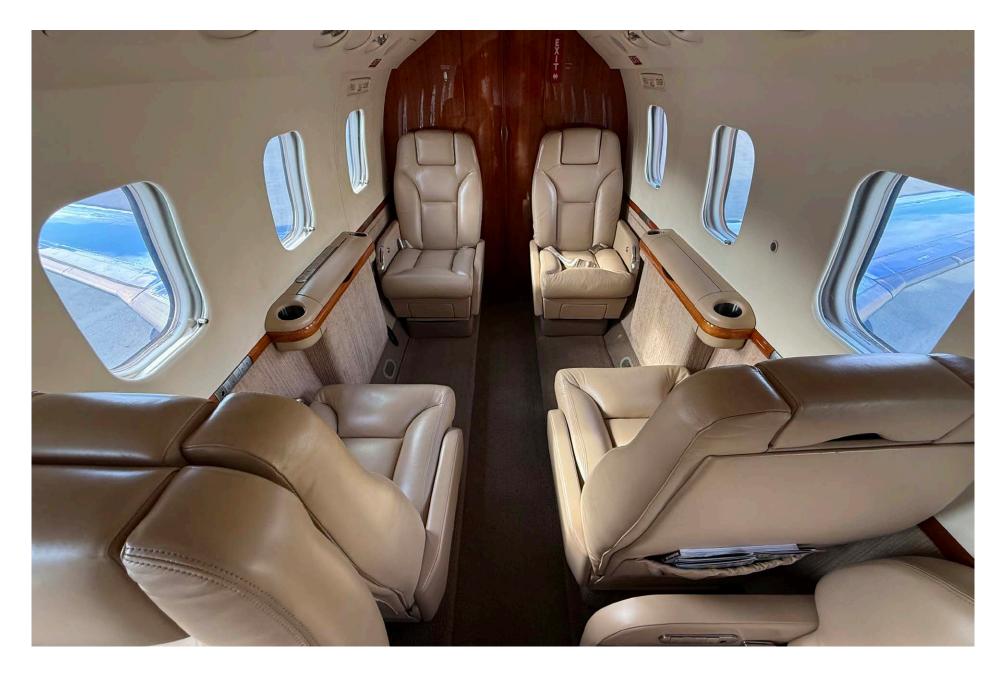

### Interior

| NUMBER OF PASSENGERS           | Eight (8)                                                   |
|--------------------------------|-------------------------------------------------------------|
| GALLEY LOCATION                | Forward                                                     |
| FORWARD CABIN<br>CONFIGURATION | Two (2) Place Divan Opposite One (1) Forward<br>Facing Seat |
| AFT CABIN CONFIGURATION        | Four (4) Place Club                                         |
| LAVATORY LOCATION(S)           | One (1) Aft Belted Lav                                      |
| LAST REFURBISHED DATE          | 2017                                                        |