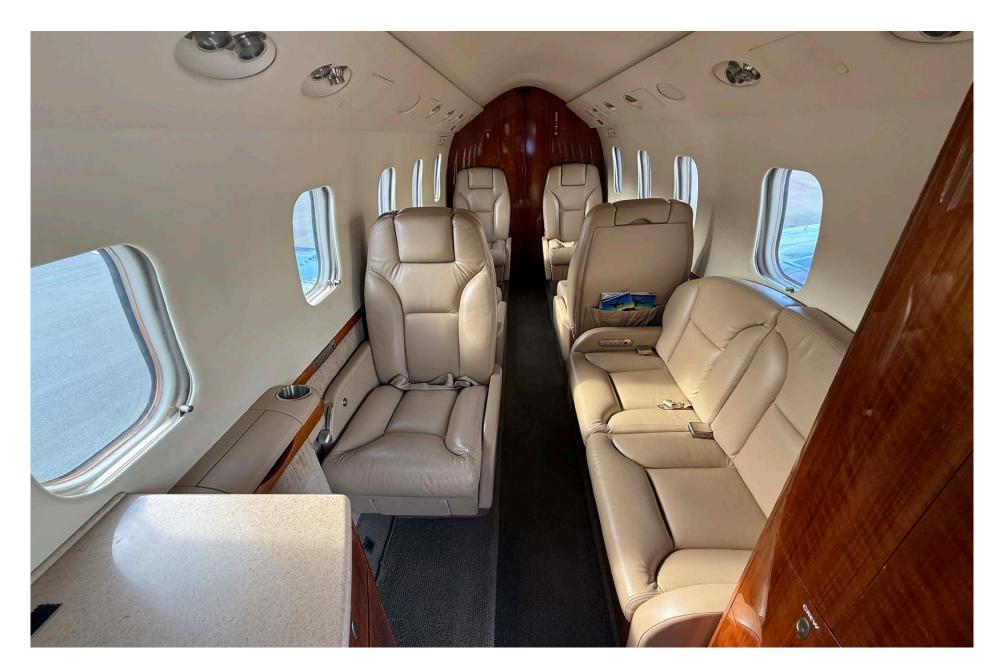

### Interior

| NUMBER OF PASSENGERS           | Eight (8)                                                   |
|--------------------------------|-------------------------------------------------------------|
| GALLEY LOCATION                | Forward                                                     |
| FORWARD CABIN<br>CONFIGURATION | Two (2) Place Divan Opposite One (1) Forward<br>Facing Seat |
| AFT CABIN CONFIGURATION        | Four (4) Place Club                                         |
| LAVATORY LOCATION(S)           | One (1) Aft Belted Lav                                      |
| LAST REFURBISHED DATE          | 2017                                                        |