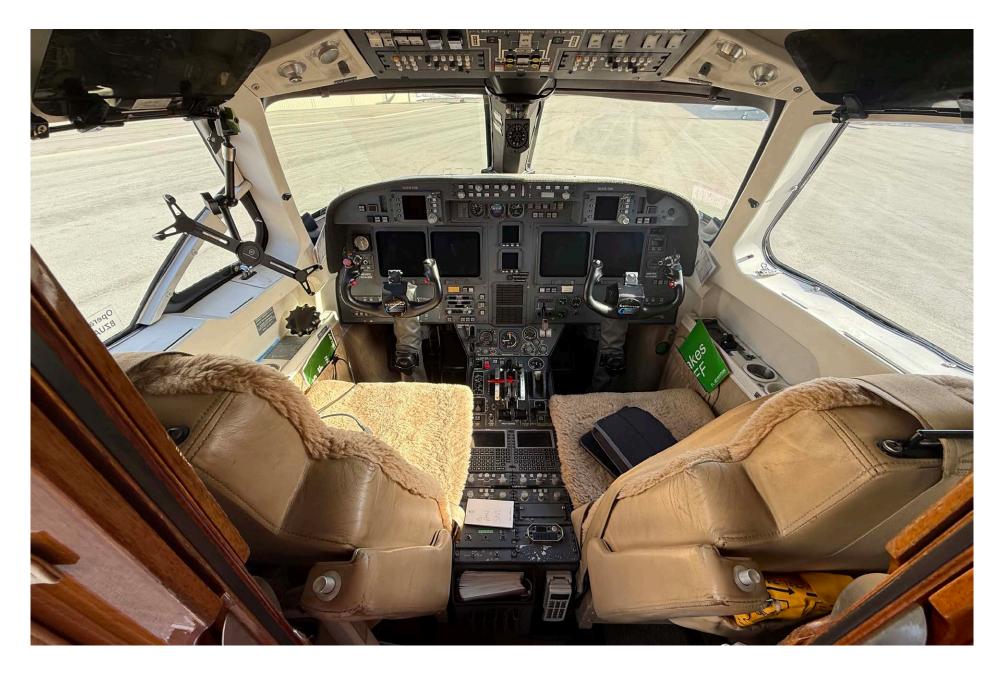

### Airframe

Engines

SERIAL NUMBER(S)

TOTAL HOURS SINCE NEW

TOTAL CYCLES SINCE NEW

**PROGRAM COVERAGE** 

DESCRIPTION

| TOTAL TIME SINCE NEW     | 6,871 Hours (as of September 2024) |
|--------------------------|------------------------------------|
| TOTAL LANDINGS SINCE NEW | 5,355 Landings                     |
| MAINTENANCE TRACKING     | CMP                                |
| CERTIFICATION            | Part 91                            |