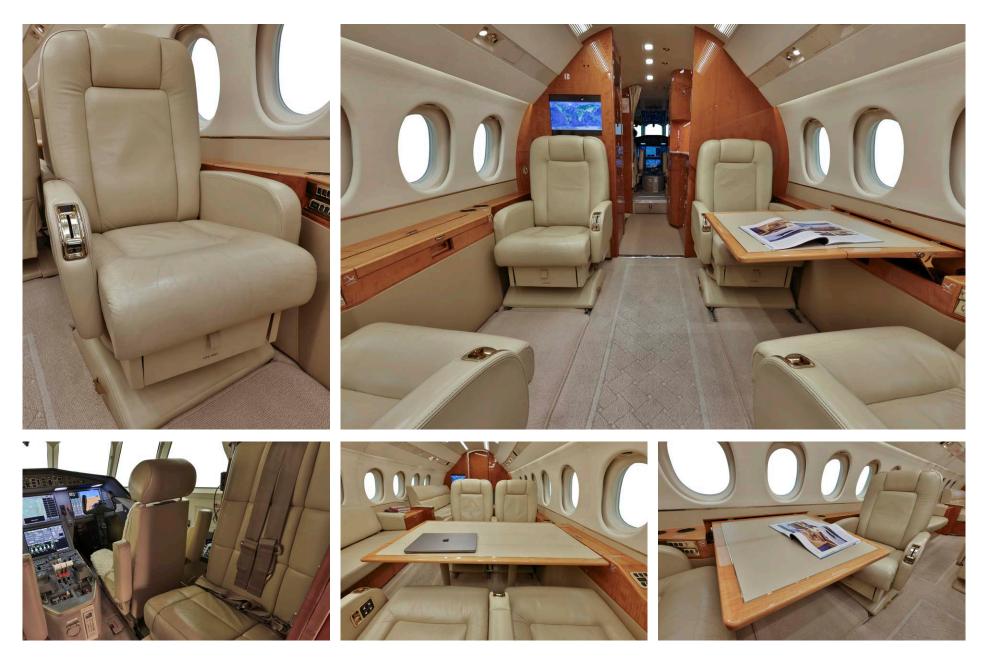

### Interior

| NUMBER OF PASSENGERS           | Fourteen (14)                                                                                  |
|--------------------------------|------------------------------------------------------------------------------------------------|
| GALLEY LOCATION                | Forward                                                                                        |
| JUMP SEAT                      | Forward                                                                                        |
| FORWARD CABIN<br>CONFIGURATION | Four (4) Place Club                                                                            |
| MID CABIN CONFIGURATION        | Four (4) Place Conference Grouping Opposite<br>a Two (2) Place Settee (Not Certified for Taxi, |
| AFT CABIN CONFIGURATION        | Three (3) Place Divan opposite Three (3) Place<br>Divan                                        |
| LAVATORY LOCATIONS             | Aft Executive                                                                                  |
| LAST REFURBISHMENT DATE        | Original Completion                                                                            |