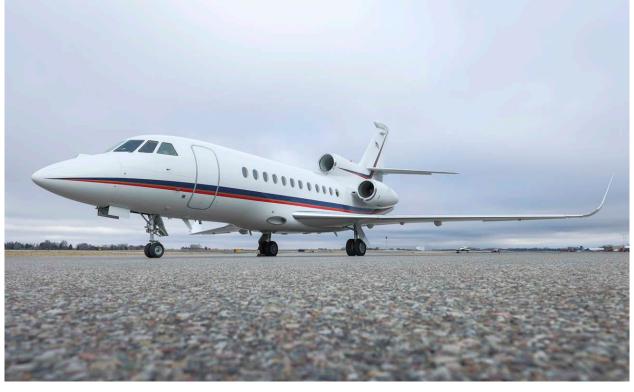

# **4,808** Hours

### Airframe

| TOTAL TIME SINCE NEW     | 4,808 Hours (As of November 2024) |
|--------------------------|-----------------------------------|
| TOTAL LANDINGS SINCE NEW | 2,951 Landings                    |
| ENTRY INTO SERVICE DATE  | December 2006                     |
| MAINTENANCE TRACKING     | CAMP                              |
| PROGRAM COVERAGE         | HAPP and CASP                     |
| CERTIFICATION            | Currently Operated Part 91        |

#### Exterior

| BASE PAINT COLOR  | White               |
|-------------------|---------------------|
| STRIPE COLORS     | Red, Gold, and Blue |
| LAST PAINTED DATE | 2011                |