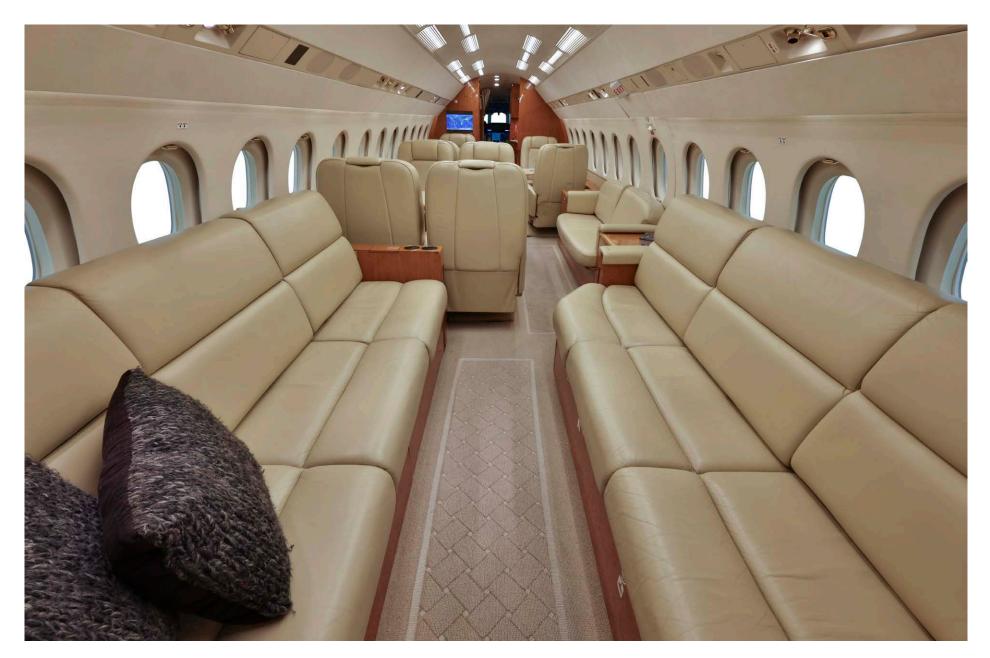

### Interior

| NUMBER OF PASSENGERS           | Fourteen (14)                                                                                  |
|--------------------------------|------------------------------------------------------------------------------------------------|
| GALLEY LOCATION                | Forward                                                                                        |
| JUMP SEAT                      | Forward                                                                                        |
| FORWARD CABIN<br>CONFIGURATION | Four (4) Place Club                                                                            |
| MID CABIN CONFIGURATION        | Four (4) Place Conference Grouping Opposite<br>a Two (2) Place Settee (Not Certified for Taxi, |
| AFT CABIN CONFIGURATION        | Three (3) Place Divan opposite Three (3) Place<br>Divan                                        |
| LAVATORY LOCATIONS             | Aft Executive                                                                                  |
| LAST REFURBISHMENT DATE        | Original Completion                                                                            |