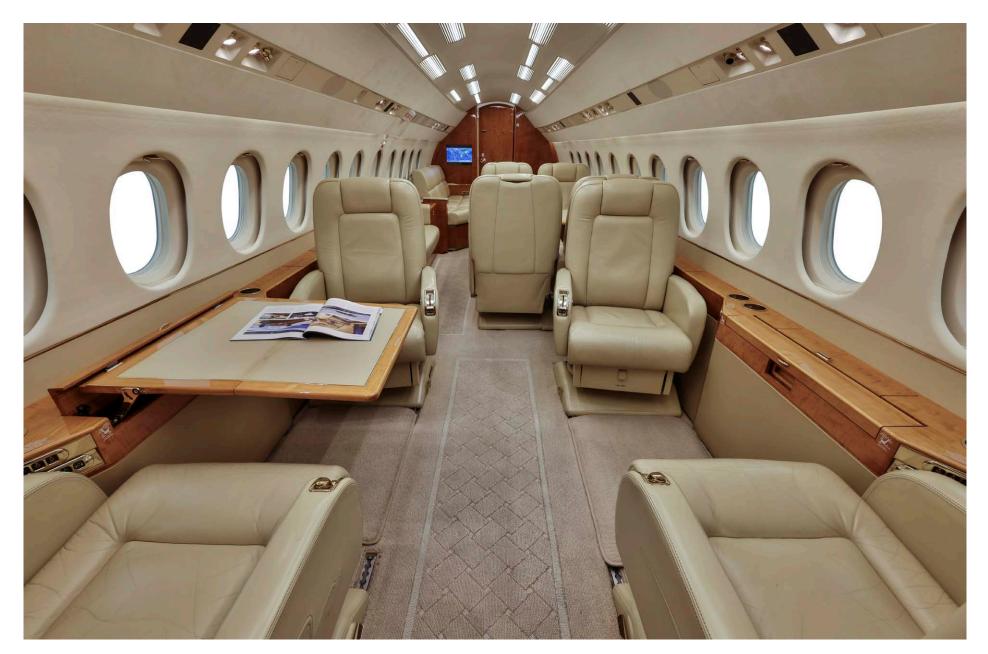

### Interior

| NUMBER OF PASSENGERS           | Fourteen (14)                                                                                  |
|--------------------------------|------------------------------------------------------------------------------------------------|
| GALLEY LOCATION                | Forward                                                                                        |
| JUMP SEAT                      | Forward                                                                                        |
| FORWARD CABIN<br>CONFIGURATION | Four (4) Place Club                                                                            |
| MID CABIN CONFIGURATION        | Four (4) Place Conference Grouping Opposite<br>a Two (2) Place Settee (Not Certified for Taxi, |
| AFT CABIN CONFIGURATION        | Three (3) Place Divan opposite Three (3) Place<br>Divan                                        |
| LAVATORY LOCATIONS             | Aft Executive                                                                                  |
| LAST REFURBISHMENT DATE        | Original Completion                                                                            |