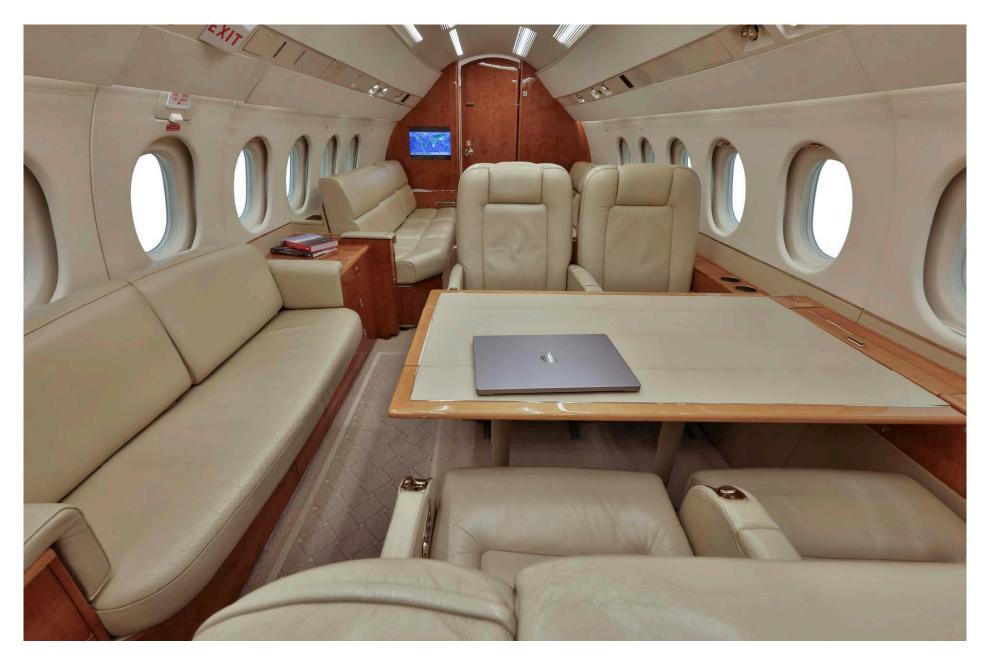

### Interior

| NUMBER OF PASSENGERS           | Fourteen (14)                                                                                  |
|--------------------------------|------------------------------------------------------------------------------------------------|
| GALLEY LOCATION                | Forward                                                                                        |
| JUMP SEAT                      | Forward                                                                                        |
| FORWARD CABIN<br>CONFIGURATION | Four (4) Place Club                                                                            |
| MID CABIN CONFIGURATION        | Four (4) Place Conference Grouping Opposite<br>a Two (2) Place Settee (Not Certified for Taxi, |
| AFT CABIN CONFIGURATION        | Three (3) Place Divan opposite Three (3) Place<br>Divan                                        |
| LAVATORY LOCATIONS             | Aft Executive                                                                                  |
| LAST REFURBISHMENT DATE        | Original Completion                                                                            |