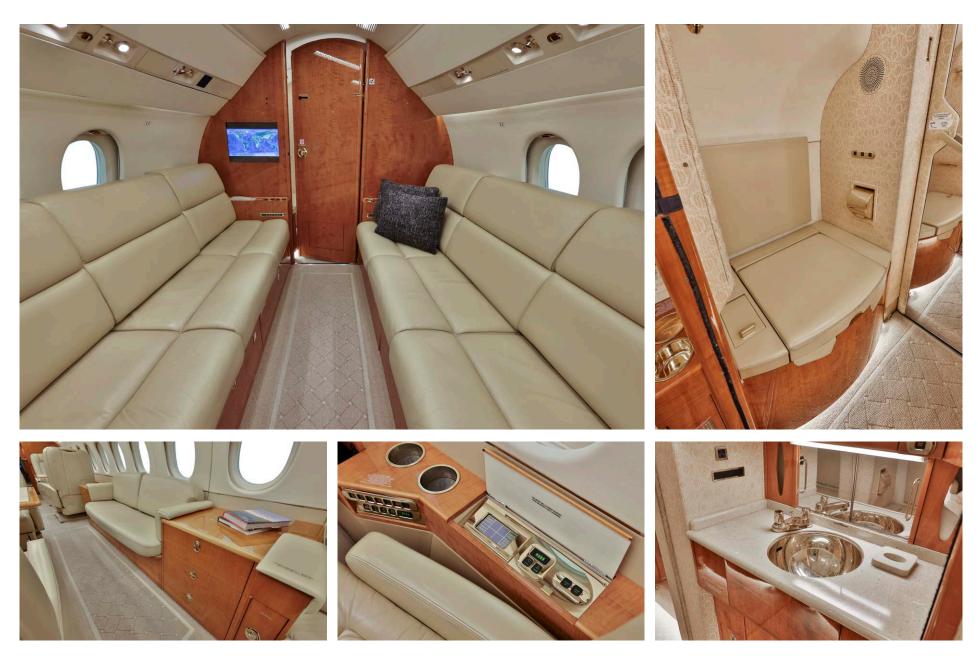

### Interior

| NUMBER OF PASSENGERS           | Fourteen (14)                                                                                  |
|--------------------------------|------------------------------------------------------------------------------------------------|
| GALLEY LOCATION                | Forward                                                                                        |
| JUMP SEAT                      | Forward                                                                                        |
| FORWARD CABIN<br>CONFIGURATION | Four (4) Place Club                                                                            |
| MID CABIN CONFIGURATION        | Four (4) Place Conference Grouping Opposite<br>a Two (2) Place Settee (Not Certified for Taxi, |
| AFT CABIN CONFIGURATION        | Three (3) Place Divan opposite Three (3) Place<br>Divan                                        |
| LAVATORY LOCATIONS             | Aft Executive                                                                                  |
| LAST REFURBISHMENT DATE        | Original Completion                                                                            |