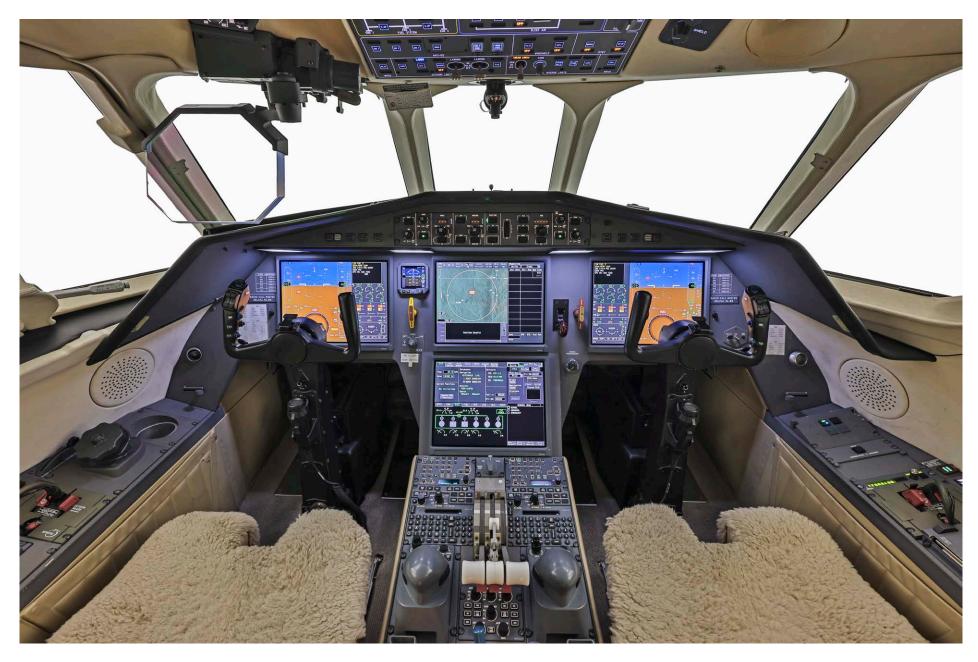

### Avionics

The Falcon 900DX is equipped with an integrated Honeywell EASy II avionics suite.