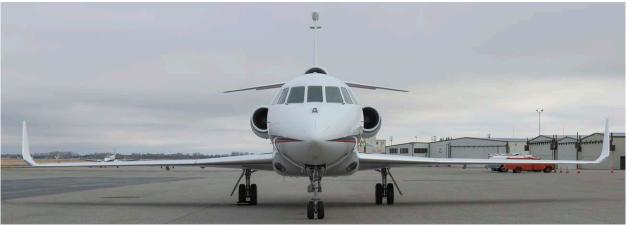

#### Exterior

| BASE PAINT COLOR  | White               |
|-------------------|---------------------|
| STRIPE COLORS     | Red, Gold, and Blue |
| LAST PAINTED DATE | 2011                |