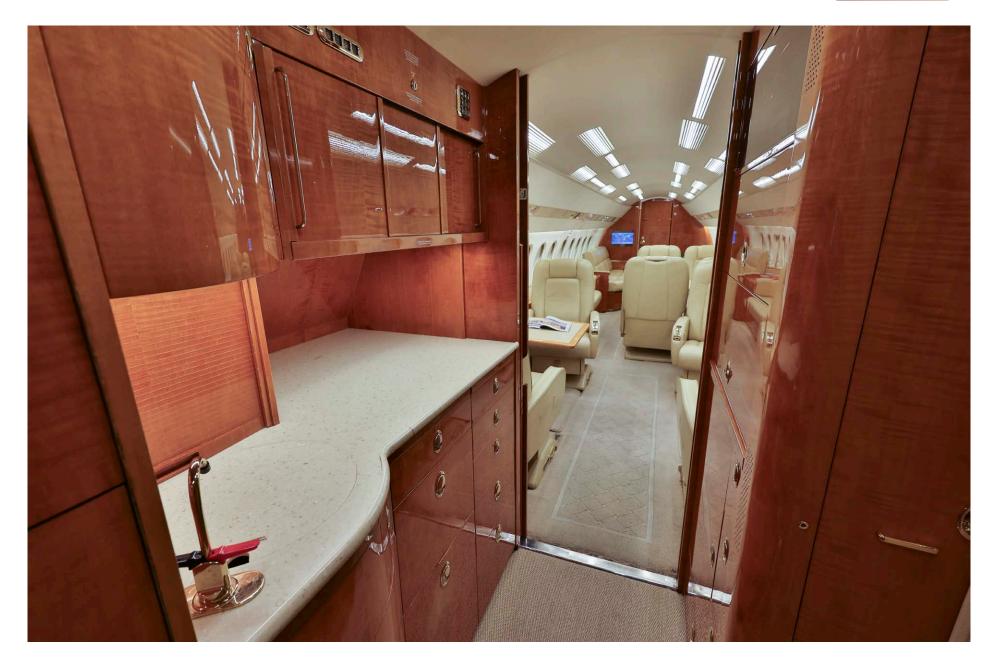

### Interior

| NUMBER OF PASSENGERS           | Fourteen (14)                                                                                  |
|--------------------------------|------------------------------------------------------------------------------------------------|
| GALLEY LOCATION                | Forward                                                                                        |
| JUMP SEAT                      | Forward                                                                                        |
| FORWARD CABIN<br>CONFIGURATION | Four (4) Place Club                                                                            |
| MID CABIN CONFIGURATION        | Four (4) Place Conference Grouping Opposite<br>a Two (2) Place Settee (Not Certified for Taxi, |
| AFT CABIN CONFIGURATION        | Three (3) Place Divan opposite Three (3) Place<br>Divan                                        |
| LAVATORY LOCATIONS             | Aft Executive                                                                                  |
| LAST REFURBISHMENT DATE        | Original Completion                                                                            |