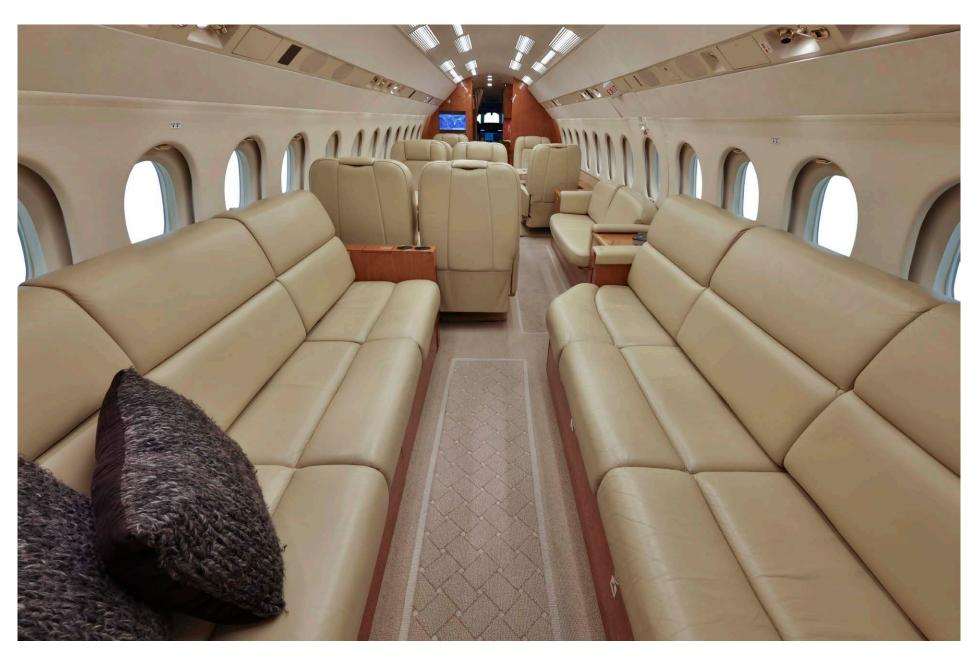

### Interior

| NUMBER OF PASSENGERS           | Fourteen (14)                                                                               |
|--------------------------------|---------------------------------------------------------------------------------------------|
| GALLEY LOCATION                | Forward                                                                                     |
| JUMP SEAT                      | Forward                                                                                     |
| FORWARD CABIN<br>CONFIGURATION | Four (4) Place Club                                                                         |
| MID CABIN CONFIGURATION        | Four (4) Place Conference Grouping Opposite a Two (2) Place Settee (Not Certified for Taxi, |
| AFT CABIN CONFIGURATION        | Three (3) Place Divan opposite Three (3) Place<br>Divan                                     |
| LAVATORY LOCATIONS             | Aft Executive                                                                               |
| LAST REFURBISHMENT DATE        | Original Completion                                                                         |