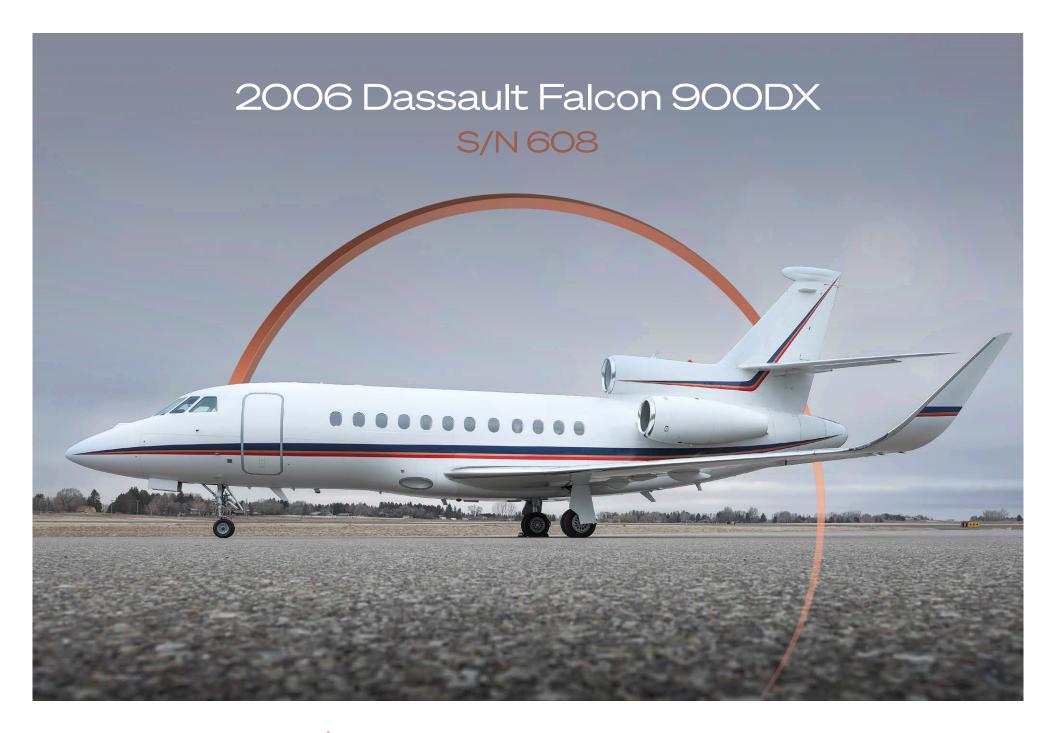

### Exterior

| BASE PAINT COLOR  | White               |
|-------------------|---------------------|
| STRIPE COLORS     | Red, Gold, and Blue |
| LAST PAINTED DATE | 2011                |