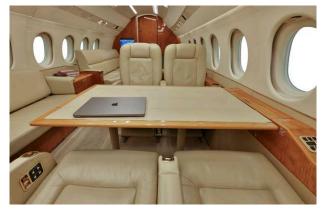

### Interior

| NUMBER OF PASSENGERS           | Fourteen (14)                                                                               |
|--------------------------------|---------------------------------------------------------------------------------------------|
| GALLEY LOCATION                | Forward                                                                                     |
| JUMP SEAT                      | Forward                                                                                     |
| FORWARD CABIN<br>CONFIGURATION | Four (4) Place Club                                                                         |
| MID CABIN CONFIGURATION        | Four (4) Place Conference Grouping Opposite a Two (2) Place Settee (Not Certified for Taxi, |
| AFT CABIN CONFIGURATION        | Three (3) Place Divan opposite Three (3) Place<br>Divan                                     |
| LAVATORY LOCATIONS             | Aft Executive                                                                               |
| LAST REFURBISHMENT DATE        | Original Completion                                                                         |