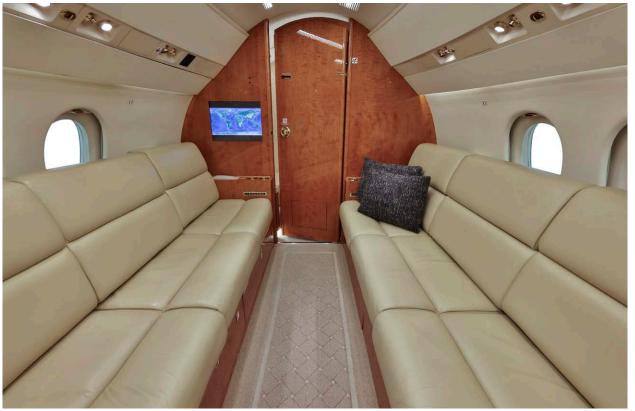

### Interior

| NUMBER OF PASSENGERS           | Fourteen (14)                                                                               |
|--------------------------------|---------------------------------------------------------------------------------------------|
| GALLEY LOCATION                | Forward                                                                                     |
| JUMP SEAT                      | Forward                                                                                     |
| FORWARD CABIN<br>CONFIGURATION | Four (4) Place Club                                                                         |
| MID CABIN CONFIGURATION        | Four (4) Place Conference Grouping Opposite a Two (2) Place Settee (Not Certified for Taxi, |
| AFT CABIN CONFIGURATION        | Three (3) Place Divan opposite Three (3) Place<br>Divan                                     |
| LAVATORY LOCATIONS             | Aft Executive                                                                               |
| LAST REFURBISHMENT DATE        | Original Completion                                                                         |