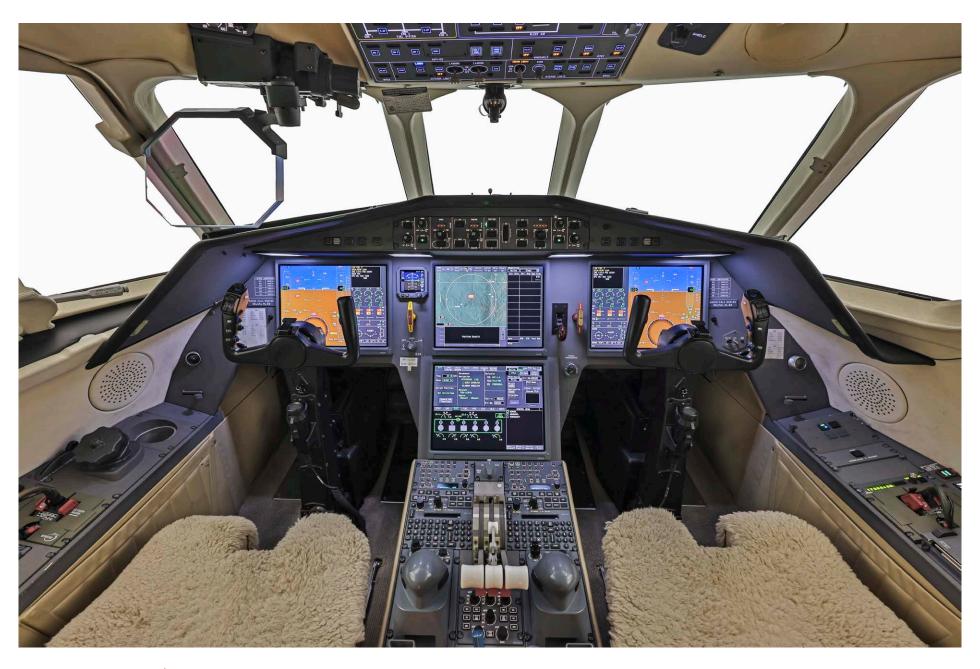

### **Avionics**

The Falcon 900DX is equipped with an integrated Honeywell EASy II avionics suite.