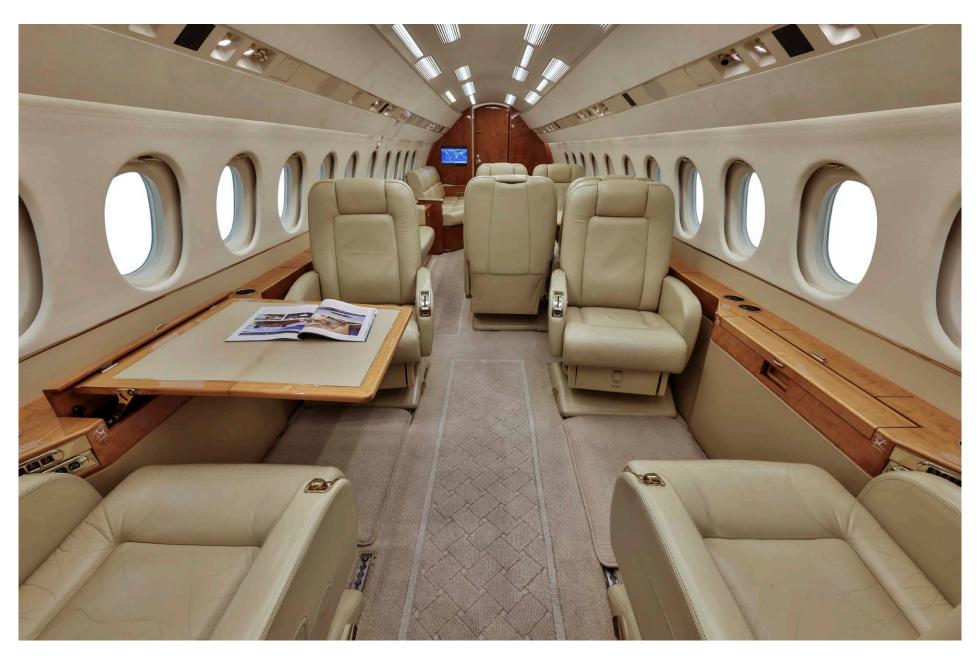

### Interior

| NUMBER OF PASSENGERS           | Fourteen (14)                                                                               |
|--------------------------------|---------------------------------------------------------------------------------------------|
| GALLEY LOCATION                | Forward                                                                                     |
| JUMP SEAT                      | Forward                                                                                     |
| FORWARD CABIN<br>CONFIGURATION | Four (4) Place Club                                                                         |
| MID CABIN CONFIGURATION        | Four (4) Place Conference Grouping Opposite a Two (2) Place Settee (Not Certified for Taxi, |
| AFT CABIN CONFIGURATION        | Three (3) Place Divan opposite Three (3) Place<br>Divan                                     |
| LAVATORY LOCATIONS             | Aft Executive                                                                               |
| LAST REFURBISHMENT DATE        | Original Completion                                                                         |