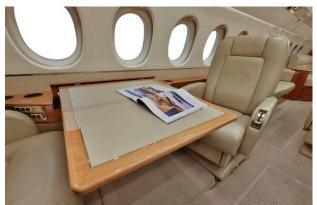

### Interior

| NUMBER OF PASSENGERS           | Fourteen (14)                                                                               |
|--------------------------------|---------------------------------------------------------------------------------------------|
| GALLEY LOCATION                | Forward                                                                                     |
| JUMP SEAT                      | Forward                                                                                     |
| FORWARD CABIN<br>CONFIGURATION | Four (4) Place Club                                                                         |
| MID CABIN CONFIGURATION        | Four (4) Place Conference Grouping Opposite a Two (2) Place Settee (Not Certified for Taxi, |
| AFT CABIN CONFIGURATION        | Three (3) Place Divan opposite Three (3) Place<br>Divan                                     |
| LAVATORY LOCATIONS             | Aft Executive                                                                               |
| LAST REFURBISHMENT DATE        | Original Completion                                                                         |