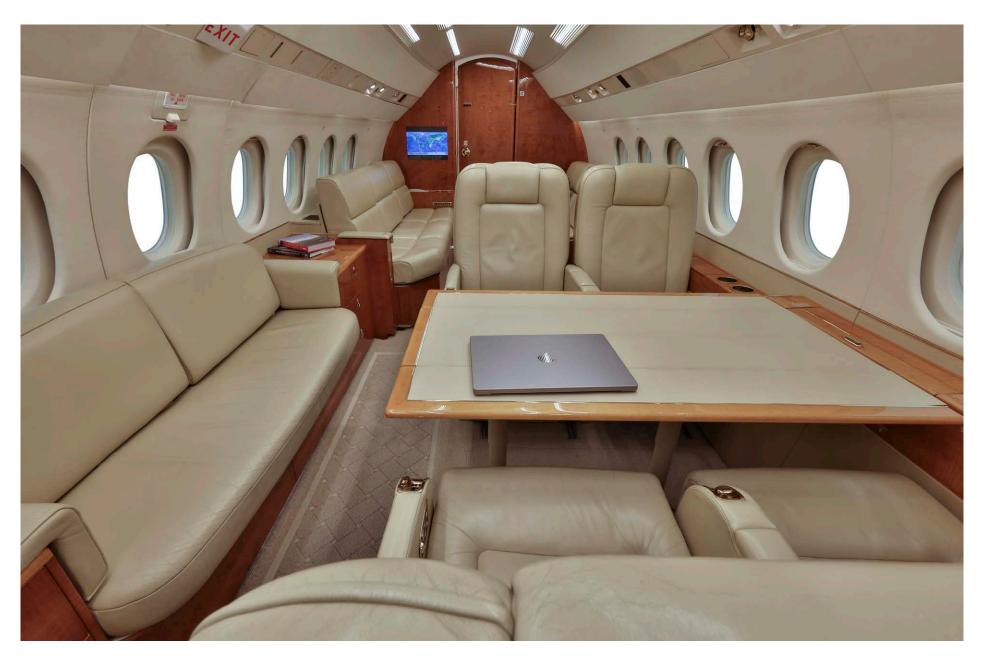

### Interior

| NUMBER OF PASSENGERS           | Fourteen (14)                                                                               |
|--------------------------------|---------------------------------------------------------------------------------------------|
| GALLEY LOCATION                | Forward                                                                                     |
| JUMP SEAT                      | Forward                                                                                     |
| FORWARD CABIN<br>CONFIGURATION | Four (4) Place Club                                                                         |
| MID CABIN CONFIGURATION        | Four (4) Place Conference Grouping Opposite a Two (2) Place Settee (Not Certified for Taxi, |
| AFT CABIN CONFIGURATION        | Three (3) Place Divan opposite Three (3) Place<br>Divan                                     |
| LAVATORY LOCATIONS             | Aft Executive                                                                               |
| LAST REFURBISHMENT DATE        | Original Completion                                                                         |