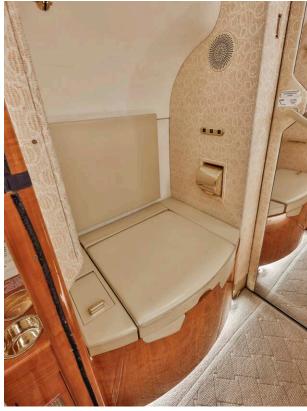

### Interior

| NUMBER OF PASSENGERS           | Fourteen (14)                                                                               |
|--------------------------------|---------------------------------------------------------------------------------------------|
| GALLEY LOCATION                | Forward                                                                                     |
| JUMP SEAT                      | Forward                                                                                     |
| FORWARD CABIN<br>CONFIGURATION | Four (4) Place Club                                                                         |
| MID CABIN CONFIGURATION        | Four (4) Place Conference Grouping Opposite a Two (2) Place Settee (Not Certified for Taxi, |
| AFT CABIN CONFIGURATION        | Three (3) Place Divan opposite Three (3) Place<br>Divan                                     |
| LAVATORY LOCATIONS             | Aft Executive                                                                               |
| LAST REFURBISHMENT DATE        | Original Completion                                                                         |