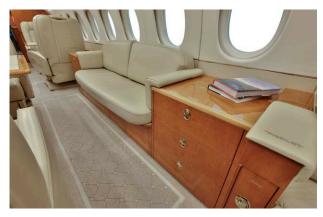

### Interior

| NUMBER OF PASSENGERS           | Fourteen (14)                                                                               |
|--------------------------------|---------------------------------------------------------------------------------------------|
| GALLEY LOCATION                | Forward                                                                                     |
| JUMP SEAT                      | Forward                                                                                     |
| FORWARD CABIN<br>CONFIGURATION | Four (4) Place Club                                                                         |
| MID CABIN CONFIGURATION        | Four (4) Place Conference Grouping Opposite a Two (2) Place Settee (Not Certified for Taxi, |
| AFT CABIN CONFIGURATION        | Three (3) Place Divan opposite Three (3) Place<br>Divan                                     |
| LAVATORY LOCATIONS             | Aft Executive                                                                               |
| LAST REFURBISHMENT DATE        | Original Completion                                                                         |