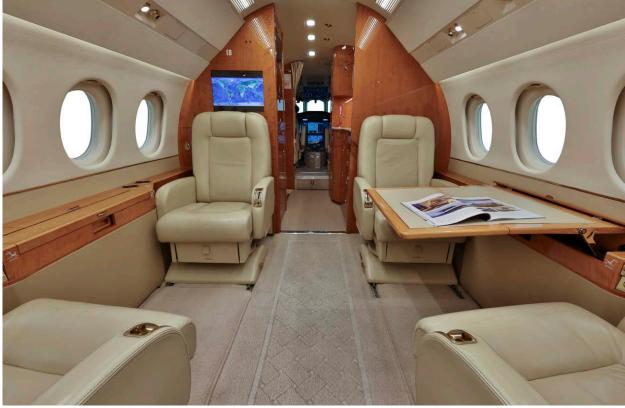

### Interior

| NUMBER OF PASSENGERS           | Fourteen (14)                                                                               |
|--------------------------------|---------------------------------------------------------------------------------------------|
| GALLEY LOCATION                | Forward                                                                                     |
| JUMP SEAT                      | Forward                                                                                     |
| FORWARD CABIN<br>CONFIGURATION | Four (4) Place Club                                                                         |
| MID CABIN CONFIGURATION        | Four (4) Place Conference Grouping Opposite a Two (2) Place Settee (Not Certified for Taxi, |
| AFT CABIN CONFIGURATION        | Three (3) Place Divan opposite Three (3) Place<br>Divan                                     |
| LAVATORY LOCATIONS             | Aft Executive                                                                               |
| LAST REFURBISHMENT DATE        | Original Completion                                                                         |