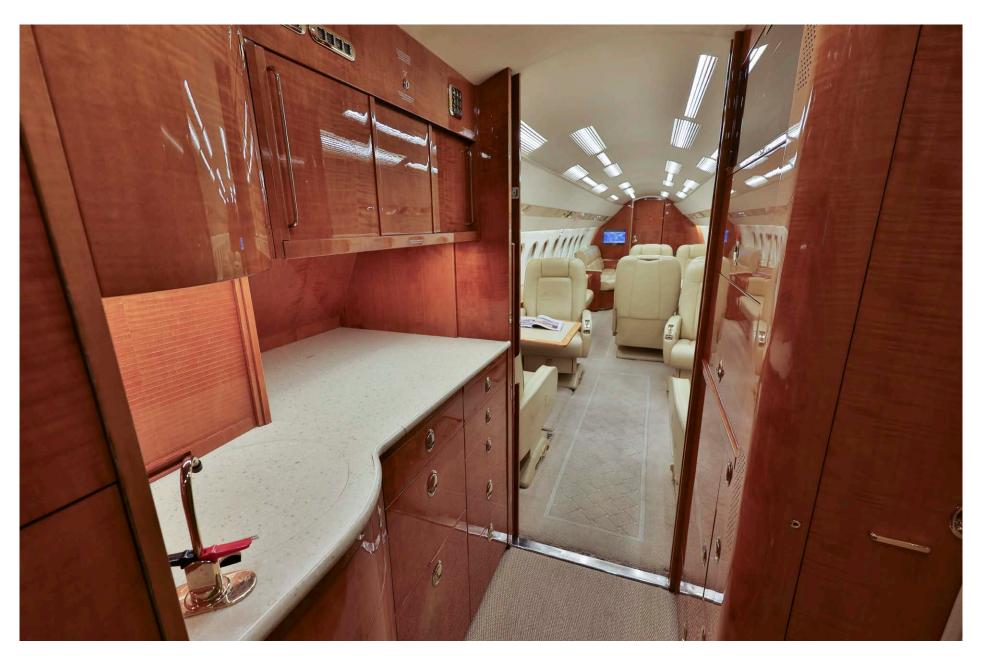

### Interior

| NUMBER OF PASSENGERS           | Fourteen (14)                                                                               |
|--------------------------------|---------------------------------------------------------------------------------------------|
| GALLEY LOCATION                | Forward                                                                                     |
| JUMP SEAT                      | Forward                                                                                     |
| FORWARD CABIN<br>CONFIGURATION | Four (4) Place Club                                                                         |
| MID CABIN CONFIGURATION        | Four (4) Place Conference Grouping Opposite a Two (2) Place Settee (Not Certified for Taxi, |
| AFT CABIN CONFIGURATION        | Three (3) Place Divan opposite Three (3) Place<br>Divan                                     |
| LAVATORY LOCATIONS             | Aft Executive                                                                               |
| LAST REFURBISHMENT DATE        | Original Completion                                                                         |