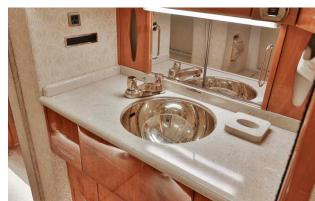

### Interior

| NUMBER OF PASSENGERS           | Fourteen (14)                                                                               |
|--------------------------------|---------------------------------------------------------------------------------------------|
| GALLEY LOCATION                | Forward                                                                                     |
| JUMP SEAT                      | Forward                                                                                     |
| FORWARD CABIN<br>CONFIGURATION | Four (4) Place Club                                                                         |
| MID CABIN CONFIGURATION        | Four (4) Place Conference Grouping Opposite a Two (2) Place Settee (Not Certified for Taxi, |
| AFT CABIN CONFIGURATION        | Three (3) Place Divan opposite Three (3) Place<br>Divan                                     |
| LAVATORY LOCATIONS             | Aft Executive                                                                               |
| LAST REFURBISHMENT DATE        | Original Completion                                                                         |