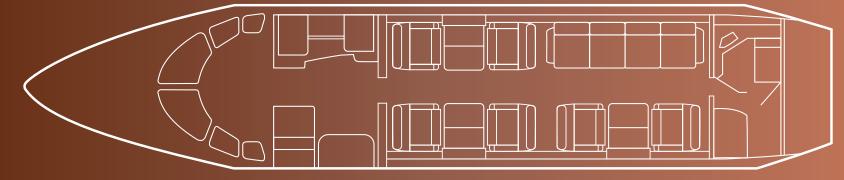

## Interior

| NUMBER OF PASSENGERS                          | Ten (10)                                              |
|-----------------------------------------------|-------------------------------------------------------|
| GALLEY LOCATION                               | Forward                                               |
| FORWARD CABIN<br>CONFIGURATION                | Four (4) Place Club                                   |
|                                               |                                                       |
| AFT CABIN CONFIGURATION                       | Two (2) Place Club Opposite a Four (4) Place<br>Divan |
| AFT CABIN CONFIGURATION  LAVATORY LOCATION(S) |                                                       |

# Floorplan