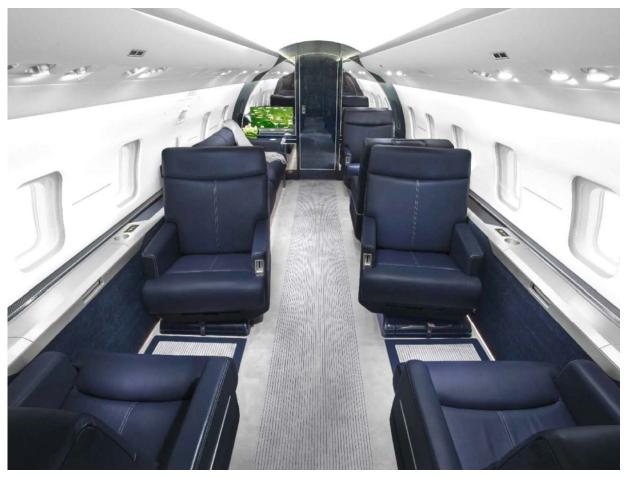

## Interior

| NUMBER OF PASSENGERS                          | Ten (10)                                              |
|-----------------------------------------------|-------------------------------------------------------|
| GALLEY LOCATION                               | Forward                                               |
| FORWARD CABIN<br>CONFIGURATION                | Four (4) Place Club                                   |
|                                               |                                                       |
| AFT CABIN CONFIGURATION                       | Two (2) Place Club Opposite a Four (4) Place<br>Divan |
| AFT CABIN CONFIGURATION  LAVATORY LOCATION(S) |                                                       |