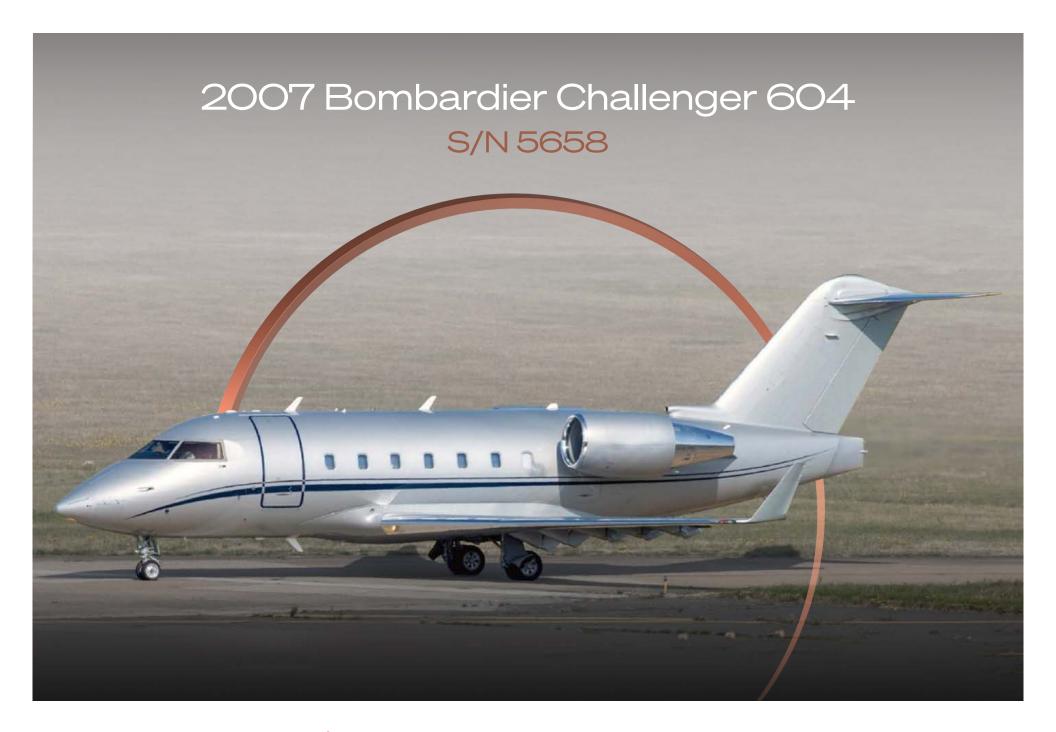

## Airframe

| TOTAL TIME SINCE NEW     | 6,870 Hours      |
|--------------------------|------------------|
| TOTAL LANDINGS SINCE NEW | 3,531 Landings   |
| CERTIFICATION DATE       | March 2007       |
| CERTIFICATION            | EASA             |
| PROGRAM COVERAGE         | Smart Parts Plus |

## Exterior

| BASE PAINT COLOR(S) | Grey |
|---------------------|------|
| STRIPE COLOR(S)     | Blue |
| LAST PAINTED DATE   | 2017 |