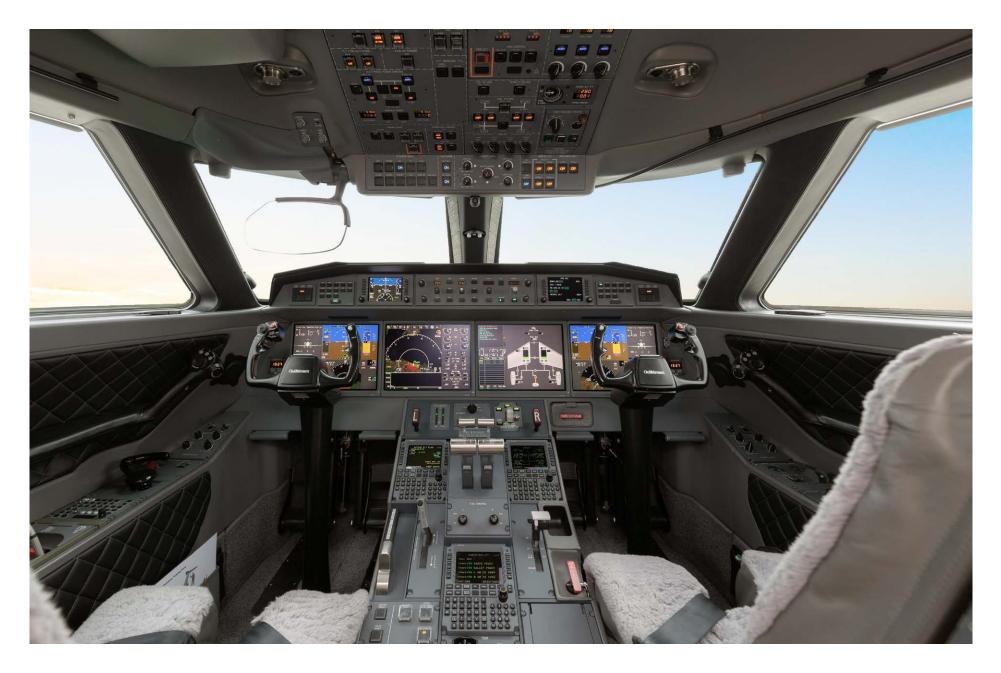

# Airframe

Enginoc

| TOTAL TIME SINCE NEW     | 2,798 Hours (as of 31 October 2024) |
|--------------------------|-------------------------------------|
| TOTAL LANDINGS SINCE NEW | 1,034 Landings                      |
| AIRWORTHINESS DATE       | June 12, 2017                       |
| CERTIFICATION            | EASA                                |
| MAINTENANCE TRACKING     | CMP                                 |

### Connectivity

HIGH-SPEED INTERNET

Ka-Band

| Engines                | Left                    | Right        |
|------------------------|-------------------------|--------------|
| DESCRIPTION            | Rolls-Royce BR725 A1-12 |              |
| SERIAL NUMBER(S)       | 25667                   | 25666        |
| TOTAL HOURS SINCE NEW  | 2,798 Hours             | 2,798 Hours  |
| TOTAL CYCLES SINCE NEW | 1,034 Cycles            | 1,034 Cycles |
| PROGRAM COVERAGE       | Rolls-Royce Corpor      | ateCare      |