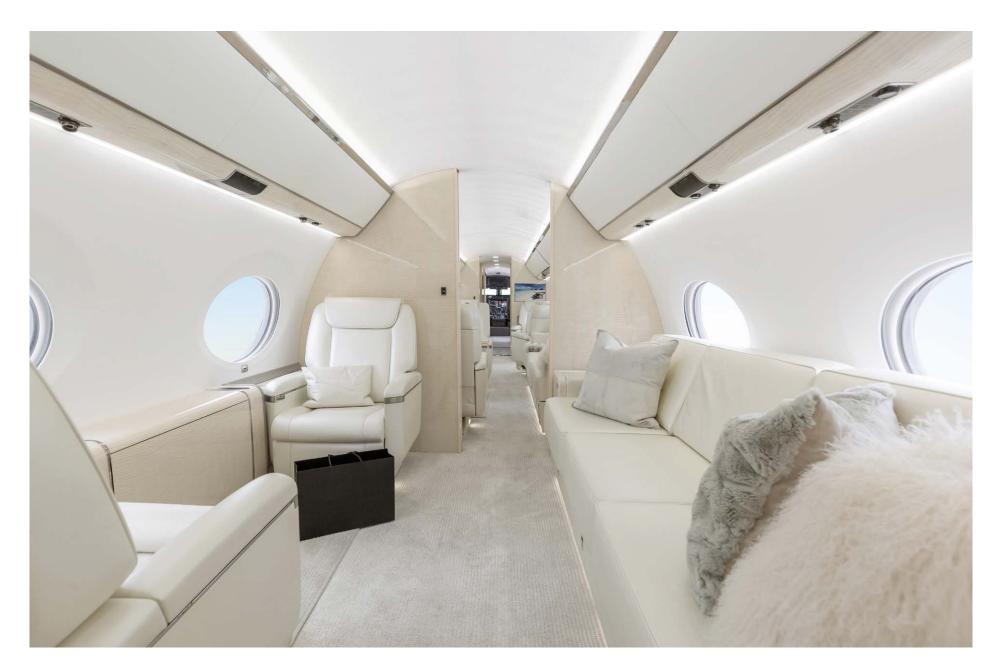

### Interior

| NUMBER OF PASSENGERS           | Sixteen (16)                                                        |
|--------------------------------|---------------------------------------------------------------------|
| GALLEY LOCATION                | Fwd                                                                 |
| FORWARD CABIN<br>CONFIGURATION | Four (4) Place Club                                                 |
| MID CABIN CONFIGURATION        | Four (4) Place Conference Group opposite a<br>Three (3) Place Divan |
| AFT CABIN CONFIGURATION        | Two (2) Place Club opposite Three (3) Place<br>Divan                |
| LAVATORY LOCATION(S)           | Fwd & Aft                                                           |
| CREW REST                      | Yes                                                                 |
| JUMPSEAT                       | Yes                                                                 |