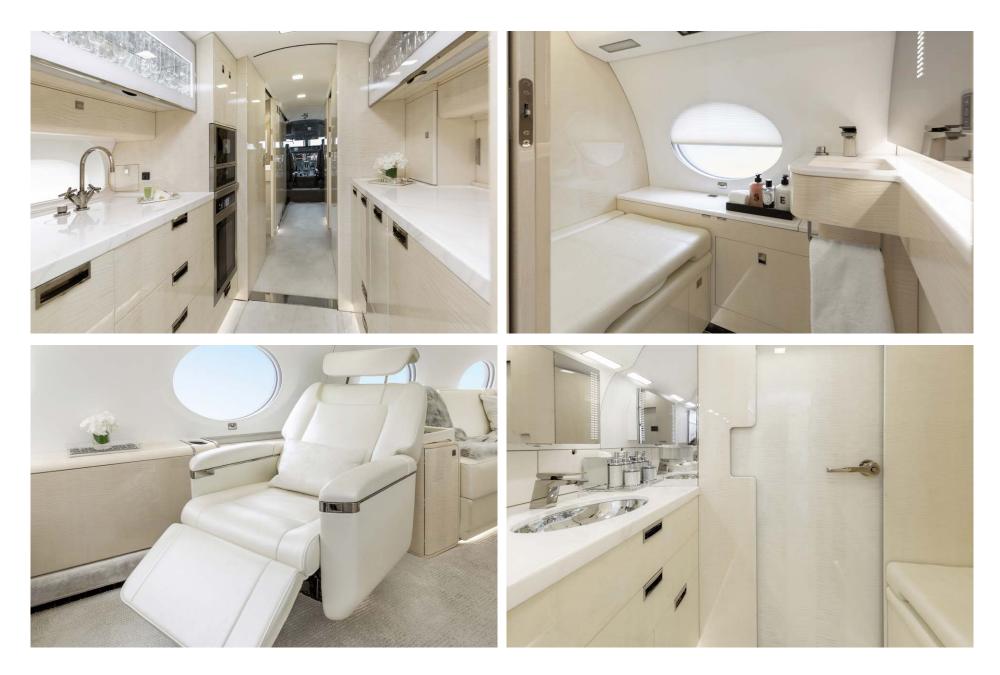

### Interior

| NUMBER OF PASSENGERS           | Sixteen (16)                                                        |
|--------------------------------|---------------------------------------------------------------------|
| GALLEY LOCATION                | Fwd                                                                 |
| FORWARD CABIN<br>CONFIGURATION | Four (4) Place Club                                                 |
| MID CABIN CONFIGURATION        | Four (4) Place Conference Group opposite a<br>Three (3) Place Divan |
| AFT CABIN CONFIGURATION        | Two (2) Place Club opposite Three (3) Place<br>Divan                |
| LAVATORY LOCATION(S)           | Fwd & Aft                                                           |
| CREW REST                      | Yes                                                                 |
| JUMPSEAT                       | Yes                                                                 |