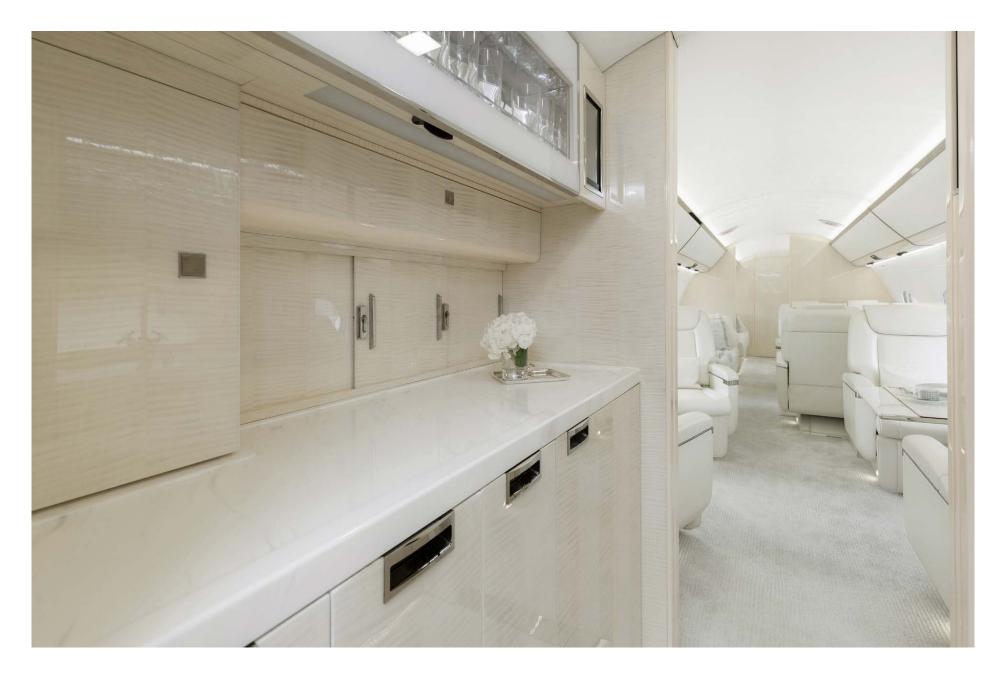

### Interior

| NUMBER OF PASSENGERS           | Sixteen (16)                                                        |
|--------------------------------|---------------------------------------------------------------------|
| GALLEY LOCATION                | Fwd                                                                 |
| FORWARD CABIN<br>CONFIGURATION | Four (4) Place Club                                                 |
| MID CABIN CONFIGURATION        | Four (4) Place Conference Group opposite a<br>Three (3) Place Divan |
| AFT CABIN CONFIGURATION        | Two (2) Place Club opposite Three (3) Place<br>Divan                |
| LAVATORY LOCATION(S)           | Fwd & Aft                                                           |
| CREW REST                      | Yes                                                                 |
| JUMPSEAT                       | Yes                                                                 |