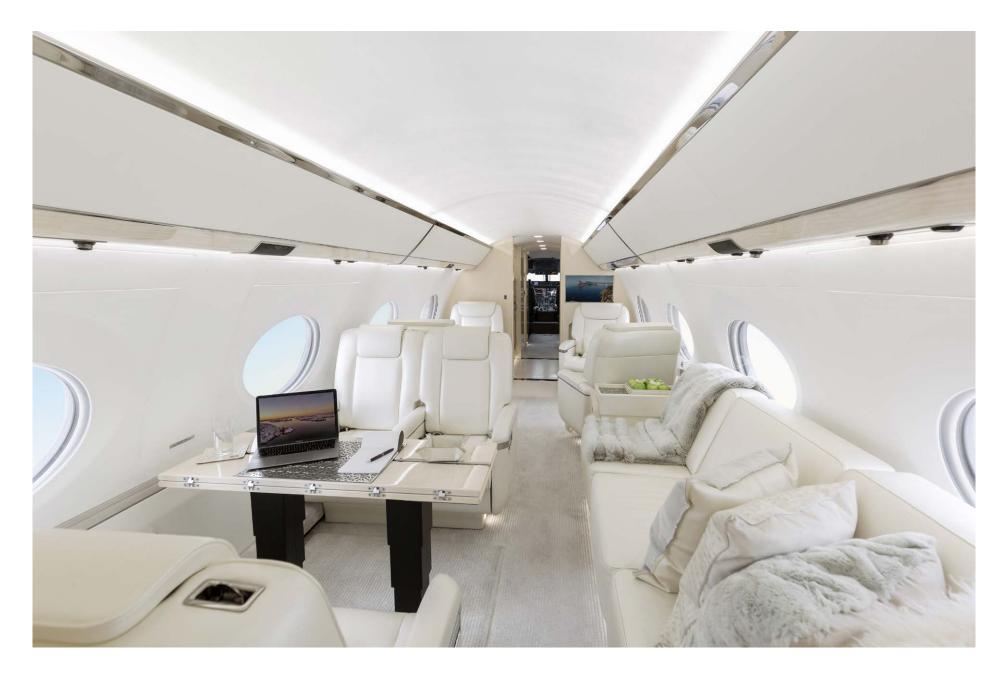

### Connectivity

HIGH-SPEED INTERNET

Ka-Band

| Engines                | Left                    | Right        |
|------------------------|-------------------------|--------------|
| DESCRIPTION            | Rolls-Royce BR725 A1-12 |              |
| SERIAL NUMBER(S)       | 25667                   | 25666        |
| TOTAL HOURS SINCE NEW  | 2,798 Hours             | 2,798 Hours  |
| TOTAL CYCLES SINCE NEW | 1,034 Cycles            | 1,034 Cycles |
| PROGRAM COVERAGE       | Rolls-Royce Corpor      | ateCare      |

### Interior

| NUMBER OF PASSENGERS           | Sixteen (16)                                                        |
|--------------------------------|---------------------------------------------------------------------|
| GALLEY LOCATION                | Fwd                                                                 |
| FORWARD CABIN<br>CONFIGURATION | Four (4) Place Club                                                 |
| MID CABIN CONFIGURATION        | Four (4) Place Conference Group opposite a<br>Three (3) Place Divan |
| AFT CABIN CONFIGURATION        | Two (2) Place Club opposite Three (3) Place<br>Divan                |
| LAVATORY LOCATION(S)           | Fwd & Aft                                                           |
| CREW REST                      | Yes                                                                 |
| JUMPSEAT                       | Yes                                                                 |