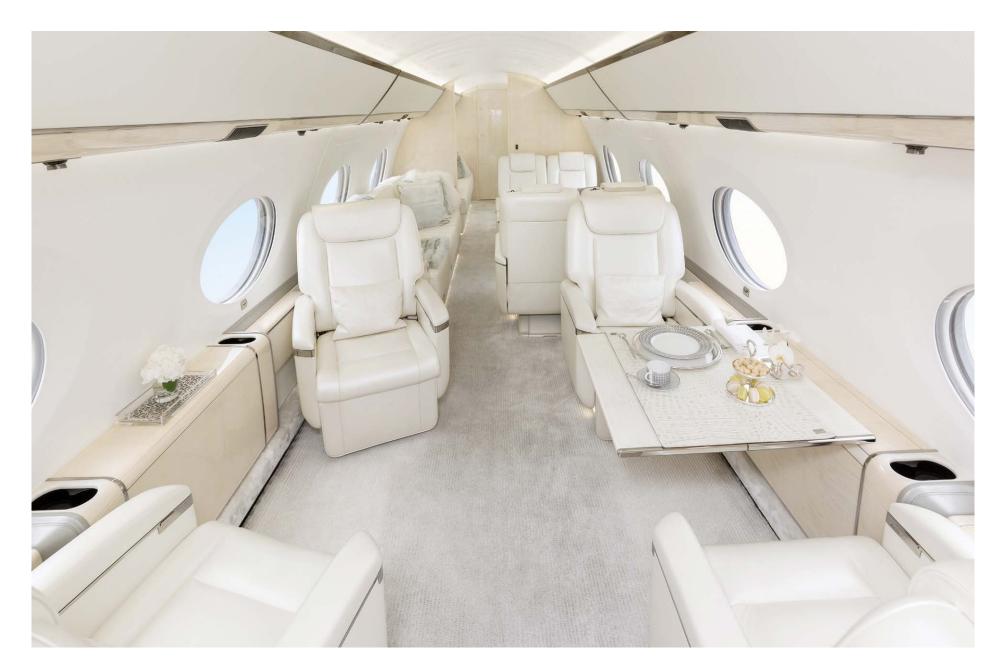

### Interior

| NUMBER OF PASSENGERS           | Sixteen (16)                                                        |
|--------------------------------|---------------------------------------------------------------------|
| GALLEY LOCATION                | Fwd                                                                 |
| FORWARD CABIN<br>CONFIGURATION | Four (4) Place Club                                                 |
| MID CABIN CONFIGURATION        | Four (4) Place Conference Group opposite a<br>Three (3) Place Divan |
| AFT CABIN CONFIGURATION        | Two (2) Place Club opposite Three (3) Place<br>Divan                |
| LAVATORY LOCATION(S)           | Fwd & Aft                                                           |
| CREW REST                      | Yes                                                                 |
| JUMPSEAT                       | Yes                                                                 |