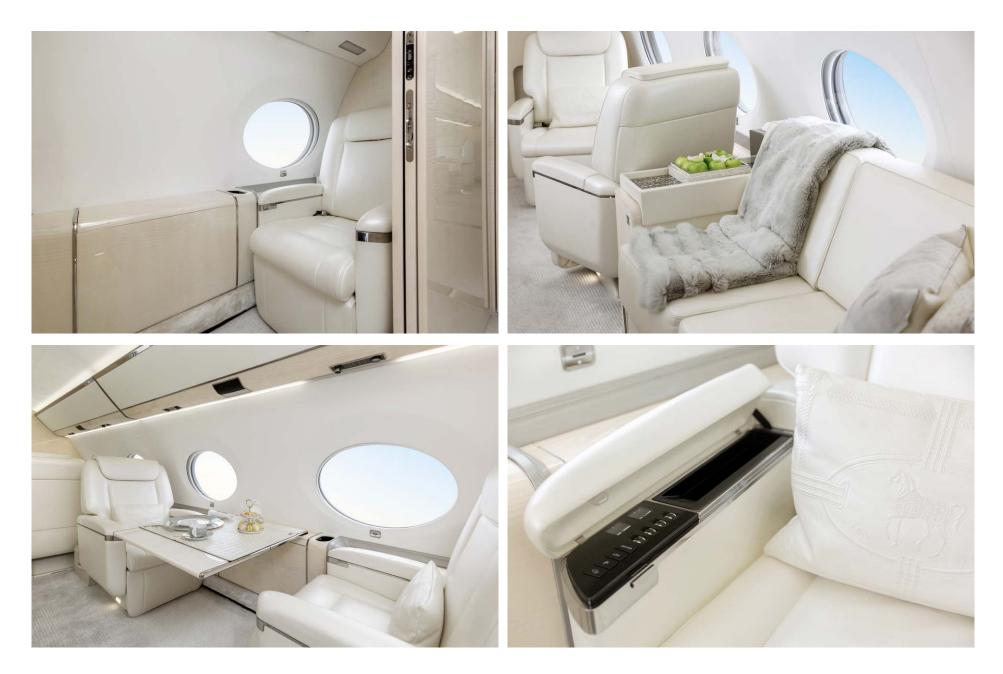

### Interior

| NUMBER OF PASSENGERS           | Sixteen (16)                                                        |
|--------------------------------|---------------------------------------------------------------------|
| GALLEY LOCATION                | Fwd                                                                 |
| FORWARD CABIN<br>CONFIGURATION | Four (4) Place Club                                                 |
| MID CABIN CONFIGURATION        | Four (4) Place Conference Group opposite a<br>Three (3) Place Divan |
| AFT CABIN CONFIGURATION        | Two (2) Place Club opposite Three (3) Place<br>Divan                |
| LAVATORY LOCATION(S)           | Fwd & Aft                                                           |
| CREW REST                      | Yes                                                                 |
| JUMPSEAT                       | Yes                                                                 |